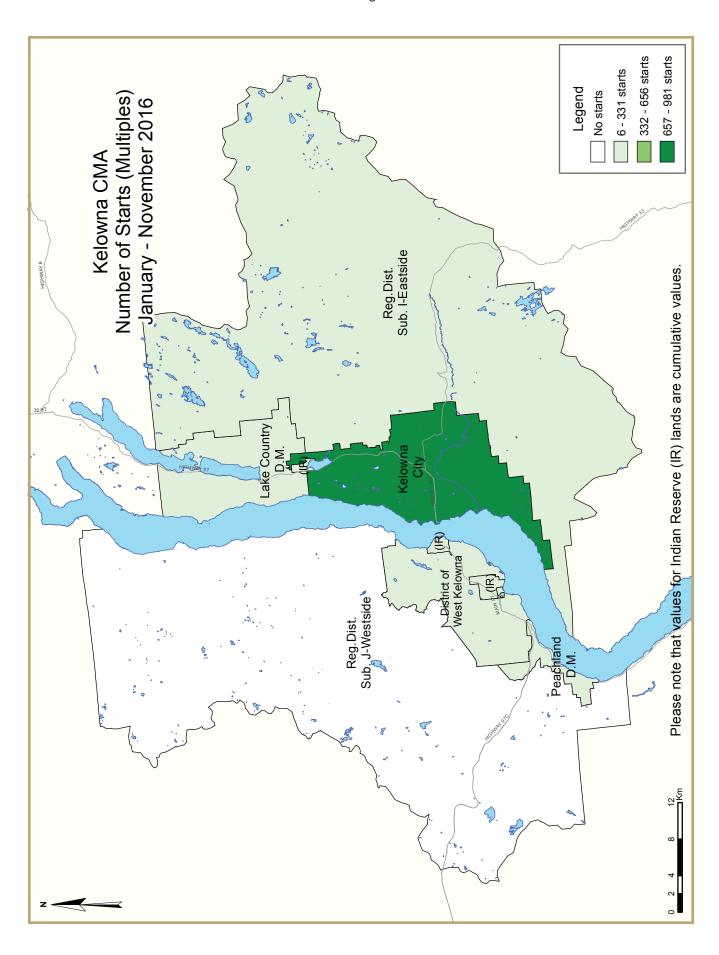

| ٦                 | Table 2.1: Starts by Submarket and by Dwelling Type |      |         |       |         |      |        |       |                  |       |        |  |
|-------------------|-----------------------------------------------------|------|---------|-------|---------|------|--------|-------|------------------|-------|--------|--|
|                   |                                                     | Ja   | nuary - | Novem | ber 201 | 6    |        |       |                  |       |        |  |
|                   | Sin                                                 | gle  | Semi    |       | Row     |      | Apt. & | Other |                  | Total |        |  |
| Submarket         | YTD                                                 | YTD  | YTD     | YTD   | YTD     | YTD  | YTD    | YTD   | YTD              | YTD   | %      |  |
|                   | 2016                                                | 2015 | 2016    | 2015  | 2016    | 2015 | 2016   | 2015  | 2016             | 2015  | Change |  |
| Black Mountain    | 41                                                  | 47   | 20      | 4     | 3       | 0    | 17     | 18    | 81               | 69    | 17.4   |  |
| Ellison/Joe Rich  | 5                                                   | 4    | 14      | 14    | 0       | 0    | 0      | 0     | 19               | 18    | 5.6    |  |
| Glenrosa          | 4                                                   | 1    | 0       | 0     | 0       | 0    | 1      | 0     | 5                | 1     | **     |  |
| Glenmore          | 94                                                  | 60   | 6       | 12    | 28      | 44   | 15     | 5     | 143              | 121   | 18.2   |  |
| North Glenmore    | - 11                                                | 14   | 0       | 0     | 32      | 0    | 459    | 96    | 502              | 110   | **     |  |
| Kelowna Core Area | 48                                                  | 32   | 20      | 40    | 69      | 31   | 208    | 88    | 3 <del>4</del> 5 | 191   | 80.6   |  |
| Lake Country      | 116                                                 | 107  | 14      | 18    | 13      | 19   | 18     | 17    | 161              | 161   | 0.0    |  |
| Lakeview Heights  | 67                                                  | 28   | 4       | 2     | 3       | 6    | 5      | 4     | 79               | 40    | 97.5   |  |
| Lower Mission     | 21                                                  | 16   | 18      | 2     | - 1     | 42   | 3      | - 1   | 43               | 61    | -29.5  |  |
| Peachland         | 19                                                  | 13   | 2       | 6     | 4       | 4    | 0      | 0     | 25               | 23    | 8.7    |  |
| Rutland           | 34                                                  | 30   | 20      | 6     | 17      | 0    | 28     | 6     | 99               | 42    | 135.7  |  |
| Southeast Kelowna | 13                                                  | 21   | 0       | 0     | 0       | 0    | 2      | 0     | 15               | 21    | -28.6  |  |
| Shannon Lake      | 37                                                  | 30   | 0       | 0     | 0       | 34   | 4      | - 1   | 41               | 65    | -36.9  |  |
| Upper Mission     | 78                                                  | 72   | 6       | 10    | 0       | 0    | 9      | 4     | 93               | 86    | 8.1    |  |
| Westbank          | 2                                                   | 5    | 0       | 0     | 0       | 0    | 33     | - 1   | 35               | 6     | **     |  |
| West Kelowna      | 37                                                  | 12   | 6       | 8     | 41      | 13   | 0      | - 1   | 84               | 34    | 147.1  |  |
| Westside          | 29                                                  | 35   | 0       | 0     | 0       | 0    | 0      | - 1   | 29               | 36    | -19.4  |  |
| First Nations     | 48                                                  | 56   | 20      | 50    | 13      | 0    | 0      | 0     | 81               | 106   | -23.6  |  |
| Kelowna CMA       | 704                                                 | 583  | 150     | 172   | 224     | 193  | 802    | 243   | 1,880            | 1,191 | 57.9   |  |