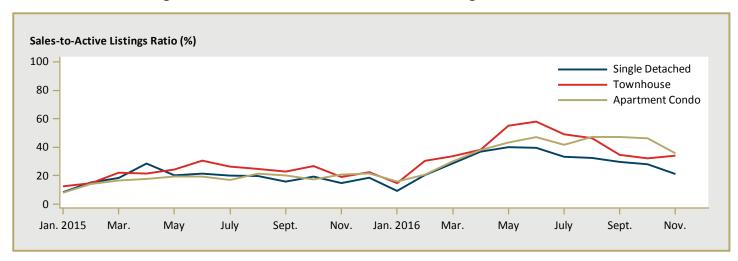

581,327   | 26.9     |  |  |  |  |  |
| Westside          | -                                                                              | -        | n/a      | 490,207   | 401,600   | 22.1     |  |  |  |  |  |
| First Nations     | -                                                                              | -        | n/a      | 390,947   | 482,083   | -18.9    |  |  |  |  |  |
| Kelowna CMA       | 811,065                                                                        | 747,489  | 8.5      | 758,698   | 702,981   | 7.9      |  |  |  |  |  |

Source: CMHC (Market Absorption Survey)

Figure 5.1: MLS<sup>®</sup> Residential Average Price for Kelowna



Figure 5.2: MLS® Residential Sales for Kelowna



Figure 5.3: MLS® Residential Sales- to- Active Listings Ratio for Kelowna



MLS® is a registered trademark of the Canadian Real Estate Association (CREA).

Source: Okanagan Mainline Real Estate Board (OMREB)
Note: Based on boundaries of the OMREB - Central Okanagan.

|      |               |                           | Т                              | able 6: | Economic                     | Indica                 | tors                    |                             |                              |                                    |  |  |  |
|------|---------------|---------------------------|--------------------------------|---------|------------------------------|------------------------|-------------------------|-----------------------------|------------------------------|------------------------------------|--|--|--|
|      | November 2016 |