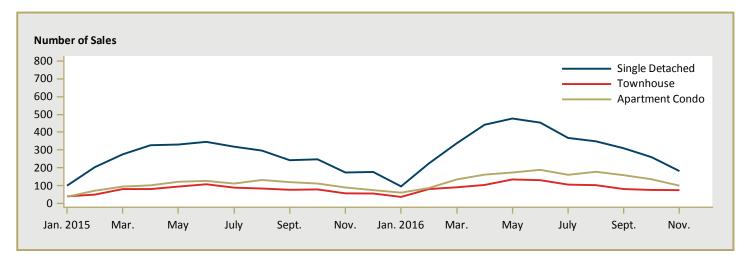

| -        | n/a      | 737,860   | 581,327   | 26.9     |  |  |  |  |  |
| Westside          | -                                                                              | -        | n/a      | 490,207   | 401,600   | 22.1     |  |  |  |  |  |
| First Nations     | -                                                                              | -        | n/a      | 390,947   | 482,083   | -18.9    |  |  |  |  |  |
| Kelowna CMA       | 811,065                                                                        | 747,489  | 8.5      | 758,698   | 702,981   | 7.9      |  |  |  |  |  |

Source: CMHC (Market Absorption Survey)

Figure 5.1: MLS<sup>®</sup> Residential Average Price for Kelowna



Figure 5.2: MLS® Residential Sales for Kelowna



Figure 5.3: MLS® Residential Sales- to- Active Listings Ratio for Kelowna



MLS® is a registered trademark of the Canadian Real Estate Association (CREA).

Source: Okanagan Mainline Real Estate Board (OMREB)
Note: Based on boundaries of the OMREB - Central Okanagan.

|      |               |                           | Т                              | able 6: | Economic                     | Indica                 | tors                    |                             |                              |                                    |  |  |  |
|------|---------------|---------------------------|--------------------------------|---------|------------------------------|------------------------|-------------------------|-----------------------------|------------------------------|------