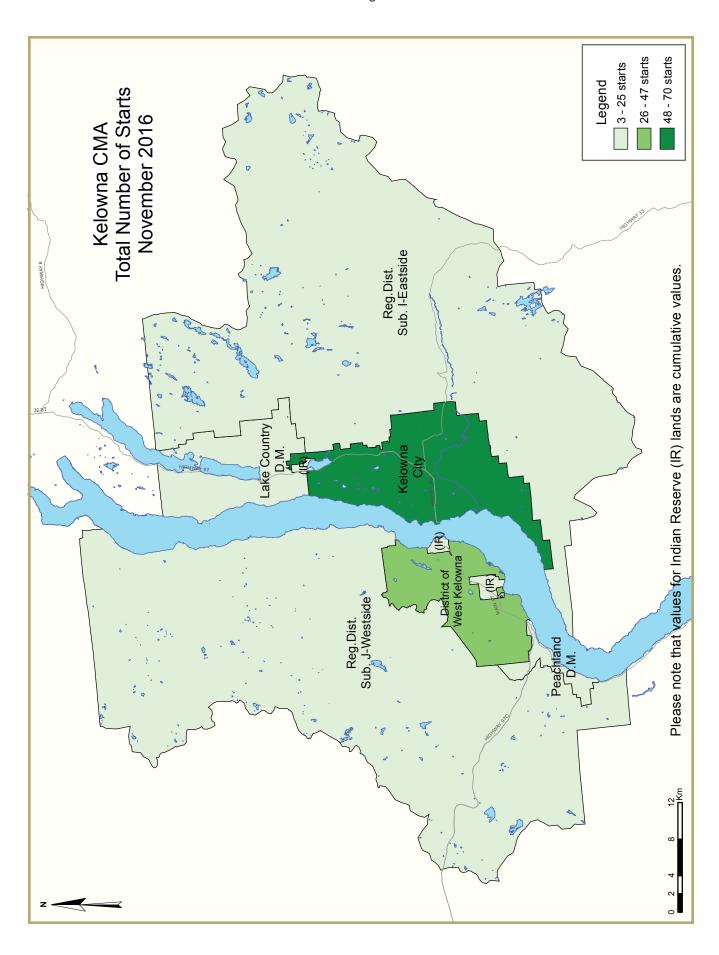

| Table 1.1: Housing Activity Summary of Kelowna CMA |        |          |                      |        |                 |                 |                             |                 |        |  |  |
|----------------------------------------------------|--------|----------|----------------------|--------|-----------------|-----------------|-----------------------------|-----------------|--------|--|--|
|                                                    |        | ı        | Novembe              | r 2016 |                 |                 |                             |                 |        |  |  |
|                                                    |        |          | Owne                 | rship  |                 |                 | ь                           |                 |        |  |  |
|                                                    |        | Freehold |                      | C      | Condominium     |                 |                             | Rental          |        |  |  |
|                                                    | Single | Semi     | Row, Apt.<br>& Other | Single | Row and<br>Semi | Apt. &<br>Other | Single,<br>Semi, and<br>Row | Apt. &<br>Other | Total* |  |  |
| STARTS                                             |        |          |                      |        |                 |                 |                             |                 |        |  |  |
| November 2016                                      | 77     | 6        | 0                    | 7      | 32              | 0               | 9                           | 13              | 144    |  |  |
| November 2015                                      | 63     | 10       | 0                    | 0      | 67              | 0               | 4                           | 7               | 151    |  |  |
| % Change                                           | 22.2   | -40.0    | n/a                  | n/a    | -52.2           | n/a             | 125.0                       | 85.7            | -4.6   |  |  |
| Year-to-date 2016                                  | 611    | 80       | 0                    | 52     | 294             | 324             | 41                          | 478             | 1,880  |  |  |
| Year-to-date 2015                                  | 562    | 106      | 0                    | I      | 259             | 86              | 20                          | 157             | 1,191  |  |  |
| % Change                                           | 8.7    | -24.5    | n/a                  | **     | 13.5            | **              | 105.0                       | **              | 57.9   |  |  |
| UNDER CONSTRUCTION                                 |        |          |                      |        |                 |                 |                             |                 |        |  |  |
| November 2016                                      | 518    | 72       | 5                    | 52     | 240             | 420             | 31                          | 223             | 1,561  |  |  |
| November 2015                                      | 476    | 99       | 0                    | 0      | 244             | 320             | 37                          | 193             | 1,369  |  |  |
| % Change                                           | 8.8    | -27.3    | n/a                  | n/a    | -1.6            | 31.3            | -16.2                       | 15.5            | 14.0   |  |  |
| COMPLETIONS                                        |        |          |                      |        |                 |                 |                             |                 |        |  |  |
| November 2016                                      | 56     | 4        | 0                    | 0      | 63              | 0               | 8                           | 91              | 222    |  |  |
| November 2015                                      | 42     | 4        | 0                    | 0      | 21              | 40              | 4                           | 3               | 114    |  |  |
| % Change                                           | 33.3   | 0.0      | n/a                  | n/a    | 200.0           | -100.0          | 100.0                       | **              | 94.7   |  |  |
| Year-to-date 2016                                  | 559    | 92       | 0                    | 0      | 290             | 224             | 56                          | 478             | 1,699  |  |  |
| Year-to-date 2015                                  | 537    | 96       | 0                    | 40     | 213             | 40              | 36                          | 79              | 1,041  |  |  |
| % Change                                           | 4.1    | -4.2     | n/a                  | -100.0 | 36.2            | **              | 55.6                        | **              | 63.2   |  |  |
| <b>COMPLETED &amp; NOT ABSORB</b>                  | ED     |          |                      |        |                 |                 |                             |                 |        |  |  |
| November 2016                                      | 66     | 6        | 0                    | 0      | 35              | 0               | n/a                         | n/a             | 107    |  |  |
| November 2015                                      | 83     | 15       | 0                    | 0      | 42              | 11              | n/a                         | n/a             | 151    |  |  |
| % Change                                           | -20.5  | -60.0    | n/a                  | n/a    | -16.7           | -100.0          | n/a                         | n/a             | -29.1  |  |  |
| ABSORBED                                           |        |          |                      |        |                 |                 |                             |                 |        |  |  |
| November 2016                                      | 63     | 0        | 0                    | 0      | 67              | 0               | n/a                         | n/a             | 130    |  |  |
| November 2015                                      | 59     | 5        | 0                    | 0      | 24              | 40              | n/a                         | n/a             | 128    |  |  |
| % Change                                           | 6.8    | -100.0   | n/a                  | n/a    | 179.2           | -100.0          | n/a                         | n/a             | 1.6    |  |  |
| Year-to-date 2016                                  | 577    | 96       | 0                    | 0      | 298             | 235             | n/a                         | n/a             | 1,206  |  |  |
| Year-to-date 2015                                  | 521    | 101      | 0                    | 40     | 181             | 46              | n/a                         | n/a             | 889    |  |  |
| % Change                                           | 10.7   | -5.0     | n/a                  | -100.0 | 64.6            | **              | n/a                         | n/a             | 35.7   |  |  |

|                              | Table 1.2: | Housing  | Activity             | Summar | y by Subn       | narket          |                                                |        |        |
|------------------------------|------------|----------|----------------------|--------|-----------------|-----------------|------------------------------------------------|--------|--------|
|                              |            |          | Novembe              | r 2016 |                 |                 |                                                |        |        |
|                              |            |          | Owne                 | ership |                 |                 | D au                                           | امد    |        |
|                              |            | Freehold |                      | (      | Condominium     |                 |                                                | Rental |        |
|                              | Single     | Semi     | Row, Apt.<br>& Other | Single | Row and<br>Semi | Apt. &<br>Other | Single,<br>Semi, and<br>Row<br>Apt. &<br>Other |        | Total* |
| STARTS                       |            |          |                      |        |                 |                 |                                                |        |        |
| Kelowna City                 |            |          |                      |        |                 |                 |                                                |        |        |
| November 2016                | 39         | 2        | 0                    | 2      | 14              | 0               | 4                                              | 9      | 70     |
| November 2015                | 26         | 4        | 0                    | 0      | 45              | 0               | 3                                              | 4      | 82     |
| Lake Country D.M.            |            |          |                      |        |                 |                 |                                                |        |        |
| November 2016                | 8          | 0        | 0                    | 4      | 10              | 0               | 1                                              | 2      | 25     |
| November 2015                | 14         | 0        | 0                    | 0      | 8               | 0               | 1                                              | - 1    | 24     |
| District of West Kelowna     |            |          |                      |        |                 |                 |                                                |        |        |
| November 2016                | 20         | 0        | 0                    | 0      | 4               | 0               | 4                                              | 2      | 30     |
| November 2015                | 9          | 0        | 0                    | 0      | 14              | 0               | 0                                              | 2      | 25     |
| Peachland D.M.               |            |          |                      |        |                 |                 |                                                |        |        |
| November 2016                | 3          | 0        | 0                    | 1      | 0               | 0               | 0                                              | 0      | 4      |
| November 2015                | 3          | 0        | 0                    | 0      | 0               | 0               | 0                                              | 0      | 3      |
| Reg. Dist. Sub. J - Westside |            |          |                      |        |                 |                 |                                                |        |        |
| November 2016                | 3          | 0        | 0                    | 0      | 0               | 0               | 0                                              | 0      | 3      |
| November 2015                | 4          | 0        | 0                    | 0      | 0               | 0               | 0                                              | 0      | 4      |
| Reg. Dist. Sub. I - Eastside |            |          |                      |        |                 |                 |                                                |        |        |
| November 2016                | 0          | 0        | 0                    | 0      | 4               | 0               | 0                                              | 0      | 4      |
| November 2015                | 0          | 2        | 0                    | 0      | 0               | 0               | 0                                              | 0      | 2      |
| First Nations                |            |          |                      |        |                 |                 |                                                |        |        |
| November 2016                | 4          | 4        | 0                    | 0      | 0               | 0               | 0                                              | 0      | 8      |
| November 2015                | 7          | 4        | 0                    | 0      | 0               | 0               | 0                                              | 0      | П      |
| Kelowna CMA                  |            |          |                      |        |                 |                 |                                                |        |        |
| November 2016                | 77         | 6        | 0                    | 7      | 32              | 0               | 9                                              | 13     | 144    |
| November 2015                | 63         | 10       | 0                    | 0      | 67              | 0               | 4                                              | 7      | 151    |