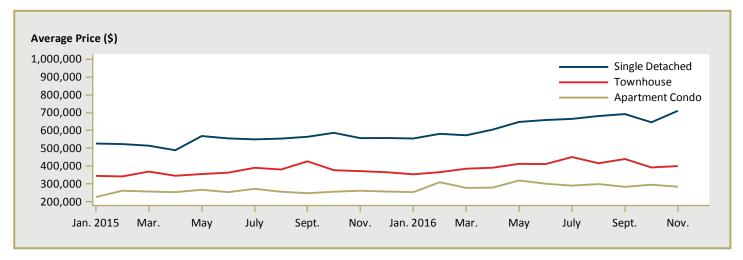

lowna      | -                                                                              | -        | n/a      | 737,860   | 581,327   | 26.9     |  |  |  |  |  |
| Westside          | -                                                                              | -        | n/a      | 490,207   | 401,600   | 22.1     |  |  |  |  |  |
| First Nations     | -                                                                              | -        | n/a      | 390,947   | 482,083   | -18.9    |  |  |  |  |  |
| Kelowna CMA       | 811,065                                                                        | 747,489  | 8.5      | 758,698   | 702,981   | 7.9      |  |  |  |  |  |

Source: CMHC (Market Absorption Survey)

Figure 5.1: MLS<sup>®</sup> Residential Average Price for Kelowna



Figure 5.2: MLS® Residential Sales for Kelowna



Figure 5.3: MLS® Residential Sales- to- Active Listings Ratio for Kelowna



MLS® is a registered trademark of the Canadian Real Estate Association (CREA).

Source: Okanagan Mainline Real Estate Board (OMREB)
Note: Based on boundaries of the OMREB - Central Okanagan.

|      |               |                           | Т                              | able 6: | Economic                     | Indica                 | tors                    |                             |                              |                                    |  |  |  |
|------|---------------|---------------------------|--------------------------------|---------|------------------------------|------------------------|-------------------------|-----------------