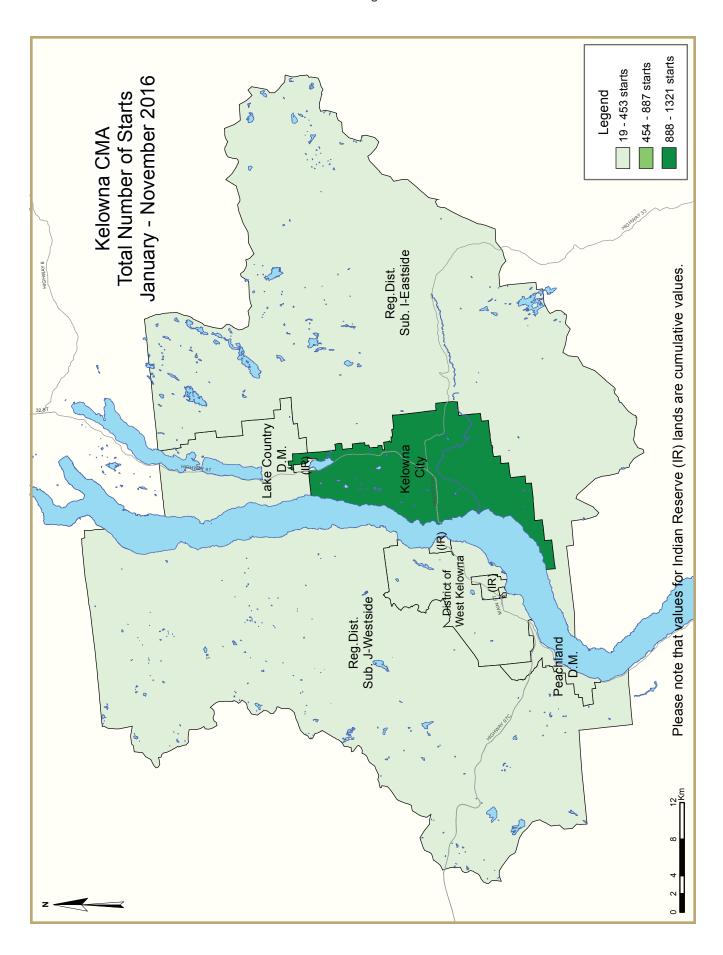

| Table 1.1: Housing Activity Summary of Kelowna CMA |        |          |                      |        |                 |                 |                             |                 |        |  |  |
|----------------------------------------------------|--------|----------|----------------------|--------|-----------------|-----------------|-----------------------------|-----------------|--------|--|--|
|                                                    |        | ı        | Novembe              | r 2016 |                 |                 |                             |                 |        |  |  |
|                                                    |        |          | Owne                 | rship  |                 |                 | ь                           |                 |        |  |  |
|                                                    |        | Freehold |                      | C      | Condominium     |                 |                             | Rental          |        |  |  |
|                                                    | Single | Semi     | Row, Apt.<br>& Other | Single | Row and<br>Semi | Apt. &<br>Other | Single,<br>Semi, and<br>Row | Apt. &<br>Other | Total* |  |  |
| STARTS                                             |        |          |                      |        |                 |                 |                             |                 |        |  |  |
| November 2016                                      | 77     | 6        | 0                    | 7      | 32              | 0               | 9                           | 13              | 144    |  |  |
| November 2015                                      | 63     | 10       | 0                    | 0      | 67              | 0               | 4                           | 7               | 151    |  |  |
| % Change                                           | 22.2   | -40.0    | n/a                  | n/a    | -52.2           | n/a             | 125.0                       | 85.7            | -4.6   |  |  |
| Year-to-date 2016                                  | 611    | 80       | 0                    | 52     | 294             | 324             | 41                          | 478             | 1,880  |  |  |
| Year-to-date 2015                                  | 562    | 106      | 0                    | I      | 259             | 86              | 20                          | 157             | 1,191  |  |  |
| % Change                                           | 8.7    | -24.5    | n/a                  | **     | 13.5            | **              | 105.0                       | **              | 57.9   |  |  |
| UNDER CONSTRUCTION                                 |        |          |                      |        |                 |                 |                             |                 |        |  |  |
| November 2016                                      | 518    | 72       | 5                    | 52     | 240             | 420             | 31                          | 223             | 1,561  |  |  |
| November 2015                                      | 476    | 99       | 0                    | 0      | 244             | 320             | 37                          | 193             | 1,369  |  |  |
| % Change                                           | 8.8    | -27.3    | n/a                  | n/a    | -1.6            | 31.3            | -16.2                       | 15.5            | 14.0   |  |  |
| COMPLETIONS                                        |        |          |                      |        |                 |                 |                             |                 |        |  |  |
| November 2016                                      | 56     | 4        | 0                    | 0      | 63              | 0               | 8                           | 91              | 222    |  |  |
| November 2015                                      | 42     | 4        | 0                    | 0      | 21              | 40              | 4                           | 3               | 114    |  |  |
| % Change                                           | 33.3   | 0.0      | n/a                  | n/a    | 200.0           | -100.0          | 100.0                       | **              | 94.7   |  |  |
| Year-to-date 2016                                  | 559    | 92       | 0                    | 0      | 290             | 224             | 56                          | 478             | 1,699  |  |  |
| Year-to-date 2015                                  | 537    | 96       | 0                    | 40     | 213             | 40              | 36                          | 79              | 1,041  |  |  |
| % Change                                           | 4.1    | -4.2     | n/a                  | -100.0 | 36.2            | **              | 55.6                        | **              | 63.2   |  |  |
| <b>COMPLETED &amp; NOT ABSORB</b>                  | ED     |          |                      |        |                 |                 |                             |                 |        |  |  |
| November 2016                                      | 66     | 6        | 0                    | 0      | 35              | 0               | n/a                         | n/a             | 107    |  |  |
| November 2015                                      | 83     | 15       | 0                    | 0      | 42              | 11              | n/a                         | n/a             | 151    |  |  |
| % Change                                           | -20.5  | -60.0    | n/a                  | n/a    | -16.7           | -100.0          | n/a                         | n/a             | -29.1  |  |  |
| ABSORBED                                           |        |          |                      |        |                 |                 |                             |                 |        |  |  |
| November 2016                                      | 63     | 0        | 0                    | 0      | 67              | 0               | n/a                         | n/a             | 130    |  |  |
| November 2015                                      | 59     | 5        | 0                    | 0      | 24              | 40              | n/a                         | n/a             | 128    |  |  |
| % Change                                           | 6.8    | -100.0   | n/a                  | n/a    | 179.2           | -100.0          | n/a                         | n/a             | 1.6    |  |  |
| Year-to-date 2016                                  | 577    | 96       | 0                    | 0      | 298             | 235             | n/a                         | n/a             | 1,206  |  |  |
| Year-to-date 2015                                  | 521    | 101      | 0                    | 40     | 181             | 46              | n/a                         | n/a             | 889    |  |  |
| % Change                                           | 10.7   | -5.0     | n/a                  | -100.0 | 64.6            | **              | n/a                         | n/a             | 35.7   |  |  |