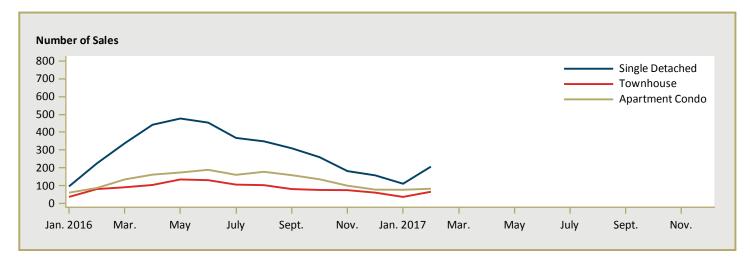

|
| West Kelowna      | -                                                               | -        | n/a      | -         | 737,860  | n/a      |  |  |  |  |  |  |
| Westside          | -                                                               | -        | n/a      | -         | -        | n/a      |  |  |  |  |  |  |
| First Nations     | -                                                               | 362,310  | n/a      | -         | 362,310  | n/a      |  |  |  |  |  |  |
| Kelowna CMA       | 757,649                                                         | 642,332  | 18.0     | 751,856   | 705,562  | 6.6      |  |  |  |  |  |  |

Source: CMHC (Market Absorption Survey)

Figure 5.1: MLS® Residential Average Price for Kelowna



Figure 5.2: MLS® Residential Sales for Kelowna



Figure 5.3: MLS® Residential Sales- to- Active Listings Ratio for Kelowna



MLS® is a registered trademark of the Canadian Real Estate Association (CREA).

Source: Okanagan Mainline Real Estate Board (OMREB)
Note: Based on boundaries of the OMREB - Central Okanagan.

|      |               |                           | Т                              | able 6: | Economic                     | Indica                 | tors |                         |                             |                              |                                    |  |  |
|------|---------------|---------------------------|--------------------------------|---------|------------------------------|------------------------|------|-------------------------|-----------------------------|--------------------------