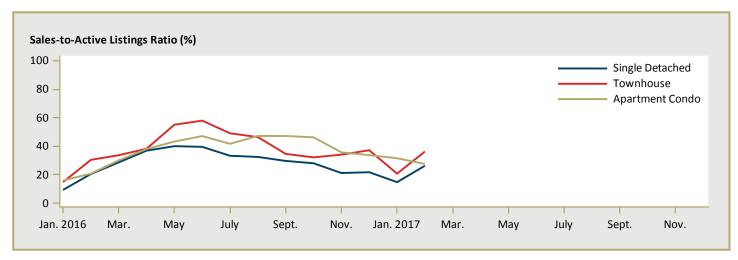

| -        | n/a      | -         | 737,860  | n/a      |  |  |  |  |  |  |
| Westside          | -                                                               | -        | n/a      | -         | -        | n/a      |  |  |  |  |  |  |
| First Nations     | -                                                               | 362,310  | n/a      | -         | 362,310  | n/a      |  |  |  |  |  |  |
| Kelowna CMA       | 757,649                                                         | 642,332  | 18.0     | 751,856   | 705,562  | 6.6      |  |  |  |  |  |  |

Source: CMHC (Market Absorption Survey)

Figure 5.1: MLS® Residential Average Price for Kelowna



Figure 5.2: MLS® Residential Sales for Kelowna



Figure 5.3: MLS® Residential Sales- to- Active Listings Ratio for Kelowna



MLS® is a registered trademark of the Canadian Real Estate Association (CREA).

Source: Okanagan Mainline Real Estate Board (OMREB)
Note: Based on boundaries of the OMREB - Central Okanagan.

|      |               |                           | Т                              | able 6: | Economic                     | Indica                 | tors |                         |                             |                              |                                    |  |  |
|------|---------------|---------------------------|--------------------------------|---------|------------------------------|------------------------|------|-------------------------|-----------------------------|------------------------------|------------------------------------|--|--|
|      | February 2017 |