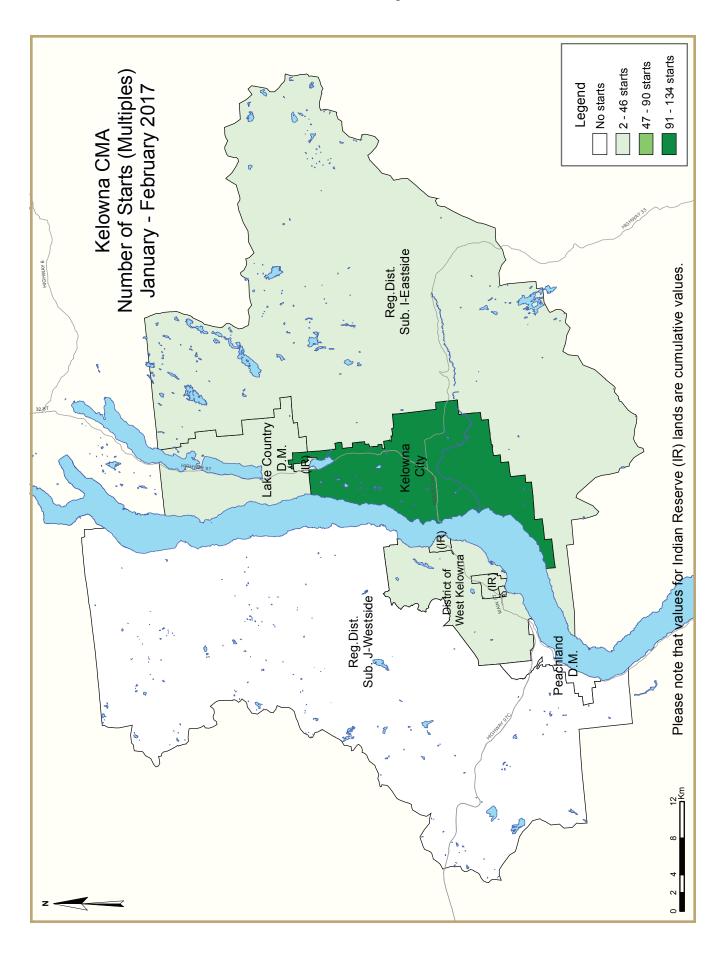

|                   | Table 2. | l: Start | s by Sub | marke  | t and by | Dwelli | ing Type | е     |      |       |        |
|-------------------|----------|----------|----------|--------|----------|--------|----------|-------|------|-------|--------|
|                   |          | J        | anuary - | Februa | ary 2017 | 7      |          |       |      |       |        |
|                   | Sin      | Single   |          | Semi   |          | Row    |          | Other |      | Total |        |
| Submarket         | YTD      | YTD      | YTD      | YTD    | YTD      | YTD    | YTD      | YTD   | YTD  | YTD   | %      |
|                   | 2017     | 2016     | 2017     | 2016   | 2017     | 2016   | 2017     | 2016  | 2017 | 2016  | Change |
| Black Mountain    | 1        | 5        | 0        | 2      | 5        | 0      | 0        | - 1   | 6    | 8     | -25.0  |
| Ellison/Joe Rich  | - 1      | 2        | 2        | 0      | 0        | 0      | 0        | 0     | 3    | 2     | 50.0   |
| Glenrosa          | 1        | 0        | 0        | 0      | 0        | 0      | 0        | 0     | 1    | 0     | n/a    |
| Glenmore          | 22       | 9        | 0        | 2      | 0        | 0      | 6        | - 1   | 28   | 12    | 133.3  |
| North Glenmore    | 2        | 3        | 0        | 0      | 14       | 0      | 1        | 251   | 17   | 254   | -93.3  |
| Kelowna Core Area | 7        | 5        | 2        | 2      | 0        | 7      | 99       | - 1   | 108  | 15    | **     |
| Lake Country      | 27       | 18       | 2        | 2      | 0        | 0      | 10       | 3     | 39   | 23    | 69.6   |
| Lakeview Heights  | 9        | 2        | 0        | 0      | 0        | 0      | 0        | 0     | 9    | 2     | **     |
| Lower Mission     | - 1      | - 1      | 0        | 0      | 0        | 0      | 0        | 0     | - 1  | - 1   | 0.0    |
| Peachland         | 2        | 2        | 0        | 0      | 0        | 0      | 0        | 0     | 2    | 2     | 0.0    |
| Rutland           | 2        | 2        | 0        | 4      | 0        | 0      | - 1      | 0     | 3    | 6     | -50.0  |
| Southeast Kelowna | 2        | 2        | 0        | 0      | 0        | 0      | - 1      | 0     | 3    | 2     | 50.0   |
| Shannon Lake      | - 1      | 2        | 0        | 0      | 0        | 0      | 0        | 0     | - 1  | 2     | -50.0  |
| Upper Mission     | 20       | 15       | 2        | 0      | 0        | 0      | 3        | - 1   | 25   | 16    | 56.3   |
| Westbank          | 0        | 0        | 0        | 0      | 0        | 0      | 0        | 0     | 0    | 0     | n/a    |
| West Kelowna      | - 1      | 4        | 0        | 0      | - 11     | 0      | 0        | 0     | 12   | 4     | 200.0  |
| Westside          | 4        | 3        | 0        | 0      | 0        | 0      | 0        | 0     | 4    | 3     | 33.3   |
| First Nations     | 5        | 7        | 6        | 0      | 0        | 6      | 0        | 0     | - 11 | 13    | -15.4  |
| Kelowna CMA       | 108      | 82       | 14       | 12     | 30       | 13     | 121      | 258   | 273  | 365   | -25.2  |

|                   | Table 2.5: Starts by Submarket and by Intended Market |          |            |          |          |          |          |          |  |  |  |
|-------------------|-------------------------------------------------------|----------|------------|----------|----------|----------|----------|----------|--|--|--|
|                   |                                                       | Januar   | y - Februa | ry 2017  |          |          |          |          |  |  |  |
|                   | Free                                                  | Freehold |            | minium   | Rer      | ntal     | To       | tal*     |  |  |  |
| Submarket         | YTD 2017                                              | YTD 2016 | YTD 2017   | YTD 2016 | YTD 2017 | YTD 2016 | YTD 2017 | YTD 2016 |  |  |  |
| Black Mountain    | 6                                                     | 6        | 0          | 0        | 0        | 2        | 6        | 8        |  |  |  |
| Ellison/Joe Rich  | I                                                     | 2        | 2          | 0        | 0        | 0        | 3        | 2        |  |  |  |
| Glenrosa          | I                                                     | 0        | 0          | 0        | 0        | 0        | I        | 0        |  |  |  |
| Glenmore          | 21                                                    | 8        | 0          | 2        | 7        | 2        | 28       | 12       |  |  |  |
| North Glenmore    | 2                                                     | 3        | 14         | 0        | I        | 251      | 17       | 254      |  |  |  |
| Kelowna Core Area | 6                                                     | 3        | 99         | 9        | 3        | 3        | 108      | 15       |  |  |  |
| Lake Country      | 29                                                    | 17       | 0          | 2        | 10       | 4        | 39       | 23       |  |  |  |
| Lakeview Heights  | 9                                                     | 2        | 0          | 0        | 0        | 0        | 9        | 2        |  |  |  |
| Lower Mission     | 1                                                     | - 1      | 0          | 0        | 0        | 0        | - 1      | I        |  |  |  |
| Peachland         | 2                                                     | 2        | 0          | 0        | 0        | 0        | 2        | 2        |  |  |  |
| Rutland           | 2                                                     | 5        | 0          | 0        | I        | I        | 3        | 6        |  |  |  |
| Southeast Kelowna | 0                                                     | 2        | 2          | 0        | I        | 0        | 3        | 2        |  |  |  |
| Shannon Lake      | 1                                                     | 2        | 0          | 0        | 0        | 0        | 1        | 2        |  |  |  |
| Upper Mission     | 21                                                    | 14       | - 1        | - 1      | 3        | I        | 25       | 16       |  |  |  |
| Westbank          | 0                                                     | 0        | 0          | 0        | 0        | 0        | 0        | 0        |  |  |  |
| West Kelowna      | I                                                     | 4        | 11         | 0        | 0        | 0        | 12       | 4        |  |  |  |
| Westside          | 3                                                     | 3        | - 1        | 0        | 0        | 0        | 4        | 3        |  |  |  |
| First Nations     | - 11                                                  | 7        | 0          | 6        | 0        | 0        | 11       | 13       |  |  |  |
| Kelowna CMA       | 117                                                   | 81       | 130        | 20       | 26       | 264      | 273      | 365      |  |  |  |