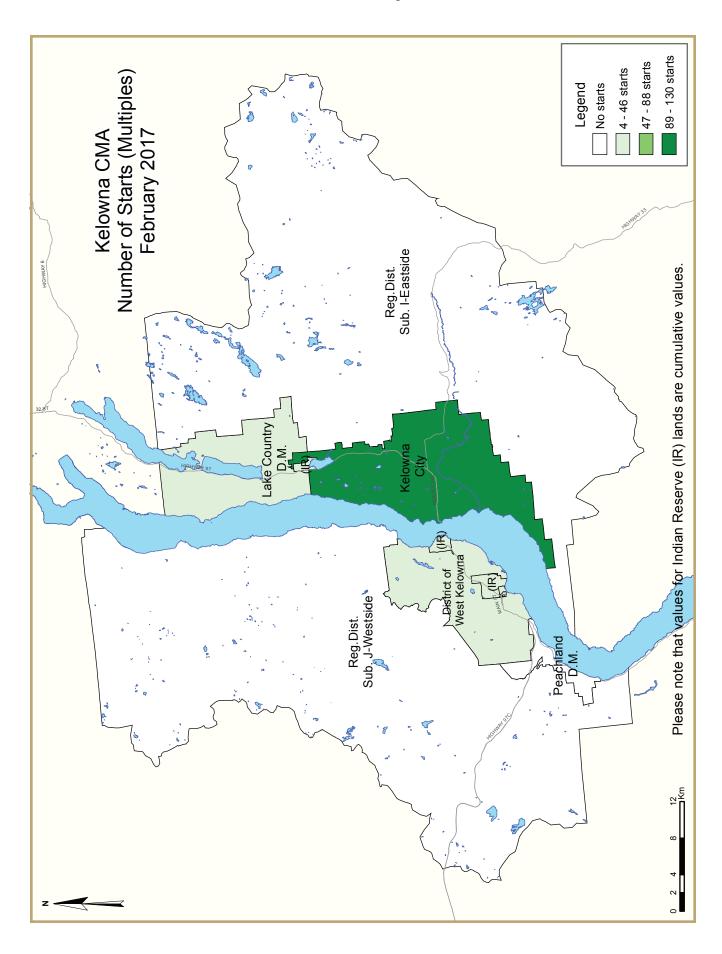

| Table 1.2: Housing Activity Summary by Submarket |        |          |                      |        |                 |                 |                             |                 |        |  |
|--------------------------------------------------|--------|----------|----------------------|--------|-----------------|-----------------|-----------------------------|-----------------|--------|--|
|                                                  |        |          | February             | 2017   |                 |                 |                             |                 |        |  |
|                                                  |        |          | Owne                 | ership |                 |                 | D                           |                 |        |  |
|                                                  |        | Freehold |                      | (      | Condominium     |                 |                             | Rental          |        |  |
|                                                  | Single | Semi     | Row, Apt.<br>& Other | Single | Row and<br>Semi | Apt. &<br>Other | Single,<br>Semi, and<br>Row | Apt. &<br>Other | Total* |  |
| STARTS                                           |        |          |                      |        |                 |                 |                             |                 |        |  |
| Kelowna City                                     |        |          |                      |        |                 |                 |                             |                 |        |  |
| February 2017                                    | 34     | 4        | 5                    | 1      | 14              | 99              | 3                           | 8               | 168    |  |
| February 2016                                    | 21     | 0        | 0                    | 1      | 6               | 0               | 2                           | 254             | 284    |  |
| Lake Country D.M.                                |        |          |                      |        |                 |                 |                             |                 |        |  |
| February 2017                                    | 16     | 2        | 0                    | 0      | 0               | 0               | 0                           | 7               | 25     |  |
| February 2016                                    | 11     | 0        | 0                    | 0      | 0               | 0               | I                           | 2               | 14     |  |
| District of West Kelowna                         |        |          |                      |        |                 |                 |                             |                 |        |  |
| February 2017                                    | 9      | 0        | 0                    | 0      | 11              | 0               | 0                           | 0               | 20     |  |
| February 2016                                    | 5      | 0        | 0                    | 0      | 0               | 0               | 0                           | 0               | 5      |  |
| Peachland D.M.                                   |        |          |                      |        |                 |                 |                             |                 |        |  |
| February 2017                                    | 2      | 0        | 0                    | 0      | 0               | 0               | 0                           | 0               | 2      |  |
| February 2016                                    | - 1    | 0        | 0                    | 0      | 0               | 0               | 0                           | 0               | I      |  |
| Reg. Dist. Sub. J - Westside                     |        |          |                      |        |                 |                 |                             |                 |        |  |
| February 2017                                    | 0      | 0        | 0                    | 1      | 0               | 0               | 0                           | 0               | I      |  |
| February 2016                                    | - 1    | 0        | 0                    | 0      | 0               | 0               | 0                           | 0               | I      |  |
| Reg. Dist. Sub. I - Eastside                     |        |          |                      |        |                 |                 |                             |                 |        |  |
| February 2017                                    | - 1    | 0        | 0                    | 0      | 0               | 0               | 0                           | 0               | I      |  |
| February 2016                                    | - 1    | 0        | 0                    | 0      | 0               | 0               | 0                           | 0               | I      |  |
| First Nations                                    |        |          |                      |        |                 |                 |                             |                 |        |  |
| February 2017                                    | - 1    | 4        | 0                    | 0      | 0               | 0               | 0                           | 0               | 5      |  |
| February 2016                                    | 5      | 0        | 0                    | 0      | 0               | 0               | 0                           | 0               | 5      |  |
| Kelowna CMA                                      |        |          |                      |        |                 |                 |                             |                 |        |  |
| February 2017                                    | 63     | 10       | 5                    | 2      | 25              | 99              | 3                           | 15              | 222    |  |
| February 2016                                    | 45     | 0        | 0                    | 1      | 6               | 0               | 3                           | 256             | 311    |  |

|                   | Table 2  | : Starts | by Sub   | market   | and by   | Dwelli   | ng Type  |          |          |          |             |
|-------------------|----------|----------|----------|----------|----------|----------|----------|----------|----------|----------|-------------|
|                   |          |          | Feb      | ruary 2  | 017      |          |          |          |          |          |             |
|                   | Sir      | Single   |          | emi      | Ro       | ow       | Apt. &   | Other    |          | Total    |             |
| Submarket         | Feb 2017 | Feb 2016 | %<br>Change |
| Black Mountain    | I        | 2        | 0        | 0        | 5        | 0        | 0        | I        | 6        | 3        | 100.0       |
| Ellison/Joe Rich  | - 1      | - 1      | 0        | 0        | 0        | 0        | 0        | 0        | - 1      | - 1      | 0.0         |
| Glenrosa          | - 1      | 0        | 0        | 0        | 0        | 0        | 0        | 0        | - 1      | 0        | n/a         |
| Glenmore          | 17       | 6        | 0        | 0        | 0        | 0        | 4        | 0        | 21       | 6        | **          |
| North Glenmore    | 2        | 2        | 0        | 0        | 14       | 0        | - 1      | 251      | 17       | 253      | -93.3       |
| Kelowna Core Area | 3        | 3        | 2        | 2        | 0        | 4        | 99       | I        | 104      | 10       | **          |
| Lake Country      | 16       | 12       | 2        | 0        | 0        | 0        | 7        | 2        | 25       | 14       | 78.6        |
| Lakeview Heights  | 6        | 2        | 0        | 0        | 0        | 0        | 0        | 0        | 6        | 2        | 200.0       |
| Lower Mission     | - 1      | 0        | 0        | 0        | 0        | 0        | 0        | 0        | I        | 0        | n/a         |
| Peachland         | 2        | - 1      | 0        | 0        | 0        | 0        | 0        | 0        | 2        | - 1      | 100.0       |
| Rutland           | - 1      | 0        | 0        | 0        | 0        | 0        | 0        | 0        | I        | 0        | n/a         |
| Southeast Kelowna | 0        | - 1      | 0        | 0        | 0        | 0        | 0        | 0        | 0        | - 1      | -100.0      |
| Shannon Lake      | - 1      | - 1      | 0        | 0        | 0        | 0        | 0        | 0        | - 1      | - 1      | 0.0         |
| Upper Mission     | 13       | 10       | 2        | 0        | 0        | 0        | 3        | - 1      | 18       | П        | 63.6        |
| Westbank          | 0        | 0        | 0        | 0        | 0        | 0        | 0        | 0        | 0        | 0        | n/a         |
| West Kelowna      | 1        | 2        | 0        | 0        | - 11     | 0        | 0        | 0        | 12       | 2        | **          |
| Westside          | 1        | - 1      | 0        | 0        | 0        | 0        | 0        | 0        | I        | I        | 0.0         |
| First Nations     | 1        | 5        | 4        | 0        | 0        | 0        | 0        | 0        | 5        | 5        | 0.0         |
| Kelowna CMA       | 68       | 49       | 10       | 2        | 30       | 4        | 114      | 256      | 222      | 311      | -28.6       |