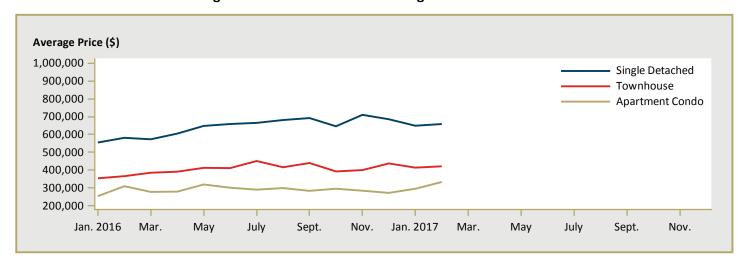

| -         | -        | n/a      |  |  |  |  |  |  |
| West Kelowna      | -                                                               | -        | n/a      | -         | 737,860  | n/a      |  |  |  |  |  |  |
| Westside          | -                                                               | -        | n/a      | -         | -        | n/a      |  |  |  |  |  |  |
| First Nations     | -                                                               | 362,310  | n/a      | -         | 362,310  | n/a      |  |  |  |  |  |  |
| Kelowna CMA       | 757,649                                                         | 642,332  | 18.0     | 751,856   | 705,562  | 6.6      |  |  |  |  |  |  |

Source: CMHC (Market Absorption Survey)

Figure 5.1: MLS® Residential Average Price for Kelowna



Figure 5.2: MLS® Residential Sales for Kelowna



Figure 5.3: MLS® Residential Sales- to- Active Listings Ratio for Kelowna



MLS® is a registered trademark of the Canadian Real Estate Association (CREA).

Source: Okanagan Mainline Real Estate Board (OMREB)
Note: Based on boundaries of the OMREB - Central Okanagan.

|      |               |                           | Т                              | able 6: | Economic                     | Indica                 | tors |                         |                             |                              |                                    |  |  |
|------|---------------|---------------------------|--------------------------------|---------|------------------------------|------------------------|------|-------------------------|------