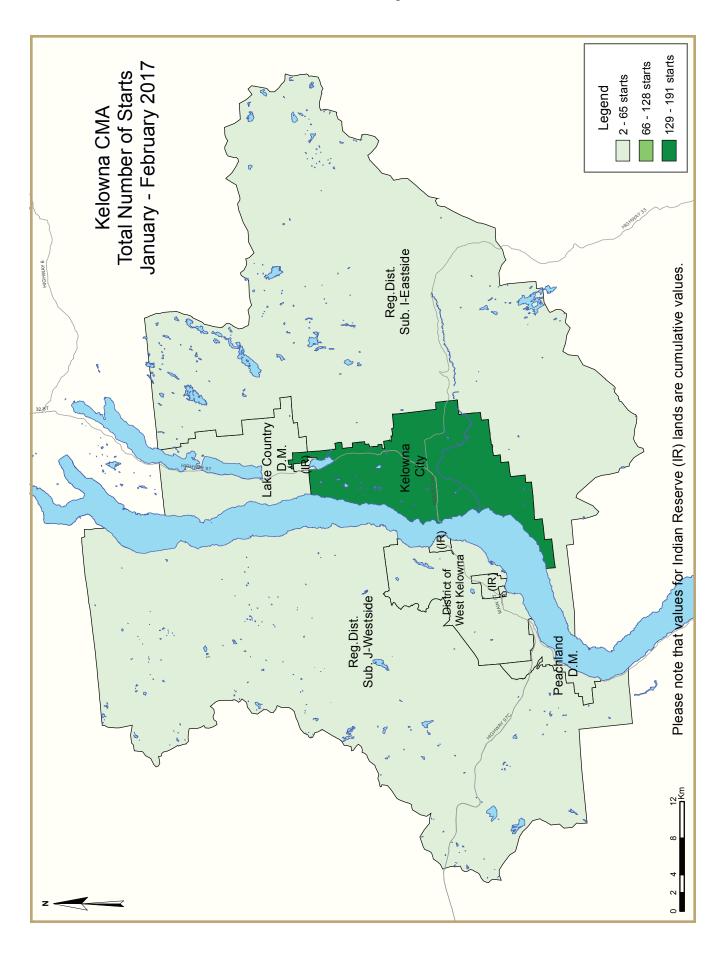

| Table 1.2: Housing Activity Summary by Submarket |        |          |                      |        |                 |                 |                             |                 |        |  |
|--------------------------------------------------|--------|----------|----------------------|--------|-----------------|-----------------|-----------------------------|-----------------|--------|--|
|                                                  |        |          | February             | 2017   |                 |                 |                             |                 |        |  |
|                                                  |        |          | Owne                 | ership |                 |                 | D                           |                 |        |  |
|                                                  |        | Freehold |                      | (      | Condominium     |                 |                             | Rental          |        |  |
|                                                  | Single | Semi     | Row, Apt.<br>& Other | Single | Row and<br>Semi | Apt. &<br>Other | Single,<br>Semi, and<br>Row | Apt. &<br>Other | Total* |  |
| STARTS                                           |        |          |                      |        |                 |                 |                             |                 |        |  |
| Kelowna City                                     |        |          |                      |        |                 |                 |                             |                 |        |  |
| February 2017                                    | 34     | 4        | 5                    | 1      | 14              | 99              | 3                           | 8               | 168    |  |
| February 2016                                    | 21     | 0        | 0                    | 1      | 6               | 0               | 2                           | 254             | 284    |  |
| Lake Country D.M.                                |        |          |                      |        |                 |                 |                             |                 |        |  |
| February 2017                                    | 16     | 2        | 0                    | 0      | 0               | 0               | 0                           | 7               | 25     |  |
| February 2016                                    | 11     | 0        | 0                    | 0      | 0               | 0               | I                           | 2               | 14     |  |
| District of West Kelowna                         |        |          |                      |        |                 |                 |                             |                 |        |  |
| February 2017                                    | 9      | 0        | 0                    | 0      | 11              | 0               | 0                           | 0               | 20     |  |
| February 2016                                    | 5      | 0        | 0                    | 0      | 0               | 0               | 0                           | 0               | 5      |  |
| Peachland D.M.                                   |        |          |                      |        |                 |                 |                             |                 |        |  |
| February 2017                                    | 2      | 0        | 0                    | 0      | 0               | 0               | 0                           | 0               | 2      |  |
| February 2016                                    | - 1    | 0        | 0                    | 0      | 0               | 0               | 0                           | 0               | I      |  |
| Reg. Dist. Sub. J - Westside                     |        |          |                      |        |                 |                 |                             |                 |        |  |
| February 2017                                    | 0      | 0        | 0                    | 1      | 0               | 0               | 0                           | 0               | I      |  |
| February 2016                                    | - 1    | 0        | 0                    | 0      | 0               | 0               | 0                           | 0               | I      |  |
| Reg. Dist. Sub. I - Eastside                     |        |          |                      |        |                 |                 |                             |                 |        |  |
| February 2017                                    | - 1    | 0        | 0                    | 0      | 0               | 0               | 0                           | 0               | I      |  |
| February 2016                                    | - 1    | 0        | 0                    | 0      | 0               | 0               | 0                           | 0               | I      |  |
| First Nations                                    |        |          |                      |        |                 |                 |                             |                 |        |  |
| February 2017                                    | - 1    | 4        | 0                    | 0      | 0               | 0               | 0                           | 0               | 5      |  |
| February 2016                                    | 5      | 0        | 0                    | 0      | 0               | 0               | 0                           | 0               | 5      |  |
| Kelowna CMA                                      |        |          |                      |        |                 |                 |                             |                 |        |  |
| February 2017                                    | 63     | 10       | 5                    | 2      | 25              | 99              | 3                           | 15              | 222    |  |
| February 2016                                    | 45     | 0        | 0                    | 1      | 6               | 0               | 3                           | 256             | 311    |  |