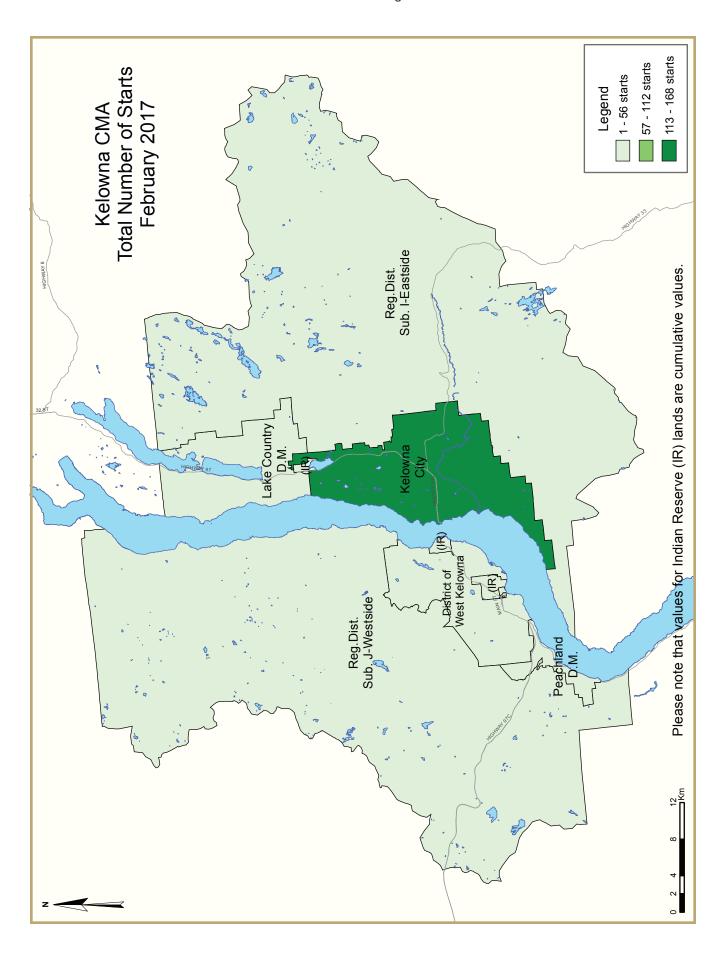

| Ta                                | able I.I: F | lousing A | Activity S           | ummary      | of Kelow        | na CMA          |                             |                 |                    |
|-----------------------------------|-------------|-----------|----------------------|-------------|-----------------|-----------------|-----------------------------|-----------------|--------------------|
|                                   |             |           | February             | 2017        |                 |                 |                             |                 |                    |
|                                   |             |           | Owne                 | rship       |                 |                 | D                           | e-1             |                    |
|                                   |             | Freehold  |                      | Condominium |                 |                 | Ren                         |                 |                    |
|                                   | Single      | Semi      | Row, Apt.<br>& Other | Single      | Row and<br>Semi | Apt. &<br>Other | Single,<br>Semi, and<br>Row | Apt. &<br>Other | Total*             |
| STARTS                            |             |           |                      |             |                 |                 |                             |                 |                    |
| February 2017                     | 63          | 10        | 5                    | 2           | 25              | 99              | 3                           | 15              | 222                |
| February 2016                     | 45          | 0         | 0                    | 1           | 6               | 0               | 3                           | 256             | 311                |
| % Change                          | 40.0        | n/a       | n/a                  | 100.0       | **              | n/a             | 0.0                         | -94.1           | -28.6              |
| Year-to-date 2017                 | 100         | 12        | 5                    | 4           | 27              | 99              | 4                           | 22              | 273                |
| Year-to-date 2016                 | 75          | 6         | 0                    | 1           | 19              | 0               | 6                           | 258             | 365                |
| % Change                          | 33.3        | 100.0     | n/a                  | **          | 42.1            | n/a             | -33.3                       | -91.5           | -25.2              |
| UNDER CONSTRUCTION                |             |           |                      |             |                 |                 |                             |                 |                    |
| February 2017                     | 582         | 74        | 10                   | 57          | 208             | 688             | 38                          | 191             | 1,8 <del>4</del> 8 |
| February 2016                     | 478         | 72        | 0                    | I           | 236             | 248             | 23                          | 415             | 1,473              |
| % Change                          | 21.8        | 2.8       | n/a                  | **          | -11.9           | 177.4           | 65.2                        | -54.0           | 25.5               |
| COMPLETIONS                       |             |           |                      |             |                 |                 |                             |                 |                    |
| February 2017                     | 34          | 8         | 0                    | 1           | 14              | 0               | 5                           | 5               | 67                 |
| February 2016                     | 40          | 16        | 0                    | 0           | 15              | 72              | 2                           | 6               | 151                |
| % Change                          | -15.0       | -50.0     | n/a                  | n/a         | -6.7            | -100.0          | 150.0                       | -16.7           | -55.6              |
| Year-to-date 2017                 | 70          | 14        | 0                    | - 1         | 37              | 0               | 6                           | 85              | 213                |
| Year-to-date 2016                 | 71          | 20        | 0                    | 0           | 23              | 72              | 22                          | 60              | 268                |
| % Change                          | -1.4        | -30.0     | n/a                  | n/a         | 60.9            | -100.0          | -72.7                       | 41.7            | -20.5              |
| <b>COMPLETED &amp; NOT ABSORB</b> | ED          |           |                      |             |                 |                 |                             |                 |                    |
| February 2017                     | 64          | 6         | 0                    | I           | 29              | 0               | n/a                         | n/a             | 100                |
| February 2016                     | 90          | 22        | 0                    | 0           | 32              | 3               | n/a                         | n/a             | 147                |
| % Change                          | -28.9       | -72.7     | n/a                  | n/a         | -9.4            | -100.0          | n/a                         | n/a             | -32.0              |
| ABSORBED                          |             |           |                      |             |                 |                 |                             |                 |                    |
| February 2017                     | 41          | 9         | 0                    | I           | 20              | 0               | n/a                         | n/a             | 71                 |
| February 2016                     | 31          | 6         | 0                    | 0           | 16              | 69              | n/a                         | n/a             | 122                |
| % Change                          | 32.3        | 50.0      | n/a                  | n/a         | 25.0            | -100.0          | n/a                         | n/a             | -41.8              |
| Year-to-date 2017                 | 73          | 16        | 0                    | 1           | 46              | 0               | n/a                         | n/a             | 136                |
| Year-to-date 2016                 | 65          | 12        | 0                    | 0           | 32              | 80              | n/a                         | n/a             | 189                |
| % Change                          | 12.3        | 33.3      | n/a                  | n/a         | 43.8            | -100.0          | n/a                         | n/a             | -28.0              |