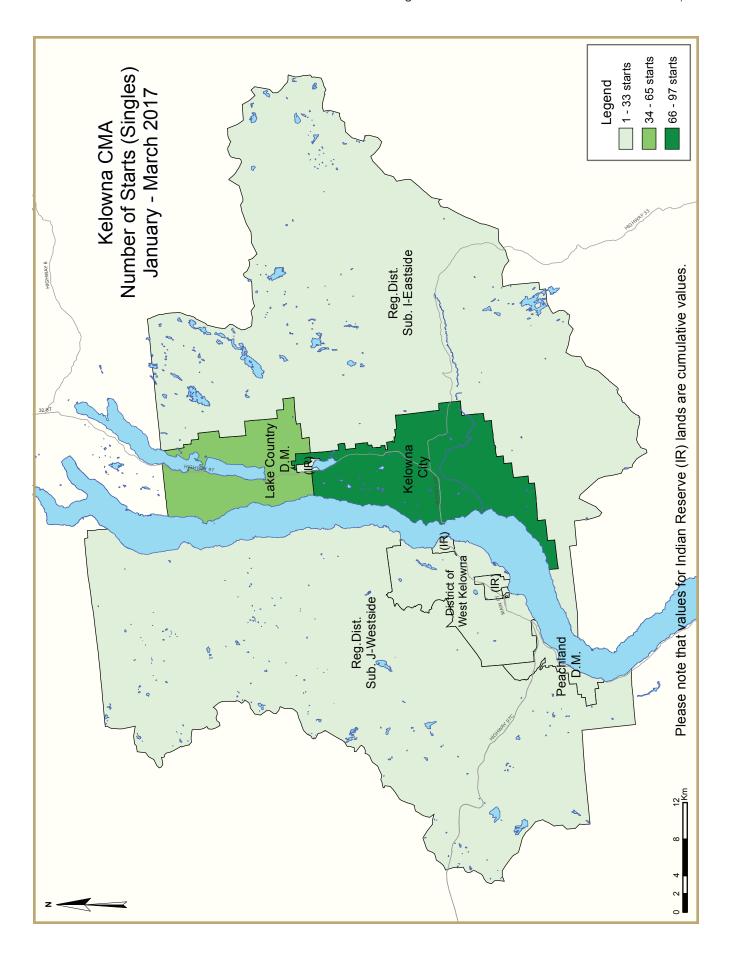

|                   | Table 2 | : Starts | by Sub | market  | and by | Dwellir | ıg Type |       |       |       |        |
|-------------------|---------|----------|--------|---------|--------|---------|---------|-------|-------|-------|--------|
|                   |         |          | Ma     | arch 20 | 17     |         |         |       |       |       |        |
|                   | Sin     | gle      | Sei    | mi      | Row    |         | Apt. &  | Other |       | Total |        |
| Submarket         | March   | March    | March  | March   | March  | March   | March   | March | March | March | %      |
|                   | 2017    | 2016     | 2017   | 2016    | 2017   | 2016    | 2017    | 2016  | 2017  | 2016  | Change |
| Black Mountain    | 4       | 4        | 2      | 0       | 0      | 0       | - 1     | 0     | 7     | 4     | 75.0   |
| Ellison/Joe Rich  | 0       | 0        | 2      | 0       | 0      | 0       | 0       | 0     | 2     | 0     | n/a    |
| Glenrosa          | 0       | 0        | 0      | 0       | 0      | 0       | 0       | 0     | 0     | 0     | n/a    |
| Glenmore          | 16      | 7        | 0      | 4       | 0      | 5       | 2       | 0     | 18    | 16    | 12.5   |
| North Glenmore    | 1       | 0        | 0      | 0       | 0      | 0       | 316     | 0     | 317   | 0     | n/a    |
| Kelowna Core Area | 10      | 5        | 0      | 4       | 0      | 5       | 83      | 81    | 93    | 95    | -2.1   |
| Lake Country      | 7       | 8        | 0      | 6       | 0      | 0       | 2       | 2     | 9     | 16    | -43.8  |
| Lakeview Heights  | 4       | 1        | 0      | 0       | 0      | 0       | 3       | 0     | 7     | I     | **     |
| Lower Mission     | 0       | 0        | 0      | 8       | 9      | 0       | 0       | 0     | 9     | 8     | 12.5   |
| Peachland         | 2       | 1        | 0      | 0       | 0      | 0       | 0       | 0     | 2     | 1     | 100.0  |
| Rutland           | 1       | 1        | 0      | 4       | 0      | 0       | 0       | 0     | 1     | 5     | -80.0  |
| Southeast Kelowna | 2       | 0        | 0      | 0       | 0      | 0       | 1       | 0     | 3     | 0     | n/a    |
| Shannon Lake      | 1       | 5        | 0      | 0       | 0      | 0       | 0       | 2     | 1     | 7     | -85.7  |
| Upper Mission     | 6       | 2        | 2      | 0       | 0      | 0       | 2       | 0     | 10    | 2     | **     |
| Westbank          | 0       | 0        | 0      | 0       | 0      | 0       | 0       | 33    | 0     | 33    | -100.0 |
| West Kelowna      | 3       | 2        | 0      | 0       | 4      | 0       | 0       | 0     | 7     | 2     | **     |
| Westside          | 1       | 3        | 0      | 0       | 0      | 0       | 0       | 0     | 1     | 3     | -66.7  |
| First Nations     | 3       | 5        | 6      | 2       | 6      | 0       | 0       | 0     | 15    | 7     | 114.3  |
| Kelowna CMA       | 61      | 44       | 12     | 28      | 19     | 10      | 410     | 118   | 502   | 200   | 151.0  |

|                   | Table 2. | l: Start | s by Sub | omarke   | t and by | v Dwelli | ng Type | e     |      |       |        |
|-------------------|----------|----------|----------|----------|----------|----------|---------|-------|------|-------|--------|
|                   |          |          | January  | v - Marc | h 2017   |          |         |       |      |       |        |
|                   | Sin      | gle      | Semi     |          | Row      |          | Apt. &  | Other |      | Total |        |
| Submarket         | YTD      | YTD      | YTD      | YTD      | YTD      | YTD      | YTD     | YTD   | YTD  | YTD   | %      |
|                   | 2017     | 2016     | 2017     | 2016     | 2017     | 2016     | 2017    | 2016  | 2017 | 2016  | Change |
| Black Mountain    | 5        | 9        | 2        | 2        | 5        | 0        | 1       | I     | 13   | 12    | 8.3    |
| Ellison/Joe Rich  | 1        | 2        | 4        | 0        | 0        | 0        | 0       | 0     | 5    | 2     | 150.0  |
| Glenrosa          | 1        | 0        | 0        | 0        | 0        | 0        | 0       | 0     | I    | 0     | n/a    |
| Glenmore          | 38       | 16       | 0        | 6        | 0        | 5        | 8       | I     | 46   | 28    | 64.3   |
| North Glenmore    | 3        | 3        | 0        | 0        | 14       | 0        | 317     | 251   | 334  | 254   | 31.5   |
| Kelowna Core Area | 17       | 10       | 2        | 6        | 0        | 12       | 182     | 82    | 201  | 110   | 82.7   |
| Lake Country      | 34       | 26       | 2        | 8        | 0        | 0        | 12      | 5     | 48   | 39    | 23.1   |
| Lakeview Heights  | 13       | 3        | 0        | 0        | 0        | 0        | 3       | 0     | 16   | 3     | **     |
| Lower Mission     | 1        | 1        | 0        | 8        | 9        | 0        | 0       | 0     | 10   | 9     | 11.1   |
| Peachland         | 4        | 3        | 0        | 0        | 0        | 0        | 0       | 0     | 4    | 3     | 33.3   |
| Rutland           | 3        | 3        | 0        | 8        | 0        | 0        | I       | 0     | 4    | 11    | -63.6  |
| Southeast Kelowna | 4        | 2        | 0        | 0        | 0        | 0        | 2       | 0     | 6    | 2     | 200.0  |
| Shannon Lake      | 2        | 7        | 0        | 0        | 0        | 0        | 0       | 2     | 2    | 9     | -77.8  |
| Upper Mission     | 26       | 17       | 4        | 0        | 0        | 0        | 5       | L     | 35   | 18    | 94.4   |
| Westbank          | 0        | 0        | 0        | 0        | 0        | 0        | 0       | 33    | 0    | 33    | -100.0 |
| West Kelowna      | 4        | 6        | 0        | 0        | 15       | 0        | 0       | 0     | 19   | 6     | **     |
| Westside          | 5        | 6        | 0        | 0        | 0        | 0        | 0       | 0     | 5    | 6     | -16.7  |
| First Nations     | 8        | 12       | 12       | 2        | 6        | 6        | 0       | 0     | 26   | 20    | 30.0   |
| Kelowna CMA       | 169      | 126      | 26       | 40       | 49       | 23       | 531     | 376   | 775  | 565   | 37.2   |