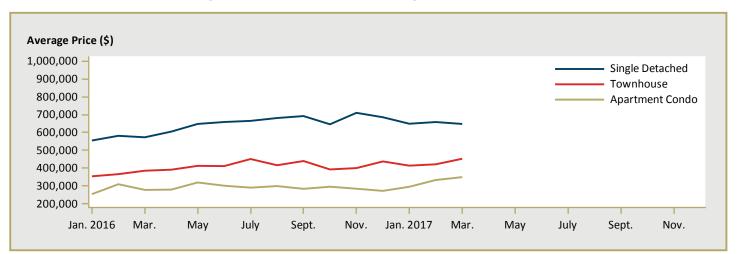

#### Available in SELECTED Reports:

- I.2 Housing Activity Summary by Submarket
- 1.3 History of Housing Activity (once a year)
- 2.2 Starts by Submarket, by Dwelling Type and by Intended Market Current Month or Quarter
- 2.3 Starts by Submarket, by Dwelling Type and by Intended Market Year-to-Date
- 2.4 Starts by Submarket and by Intended Market Current Month or Quarter
- 2.5 Starts by Submarket and by Intended Market Year-to-Date
- 3.2 Completions by Submarket, by Dwelling Type and by Intended Market Current Month or Quarter
- 3.3 Completions by Submarket, by Dwelling Type and by Intended Market Year-to-Date
- 3.4 Completions by Submarket and by Intended Market Current Month or Quarter
- 3.5 Completions by Submarket and by Intended Market Year-to-Date
- 4.1 Average Price (\$) of Absorbed Single-Detached Units
- 5 MLS<sup>®</sup> Residential Activity
- 6 Economic Indicators