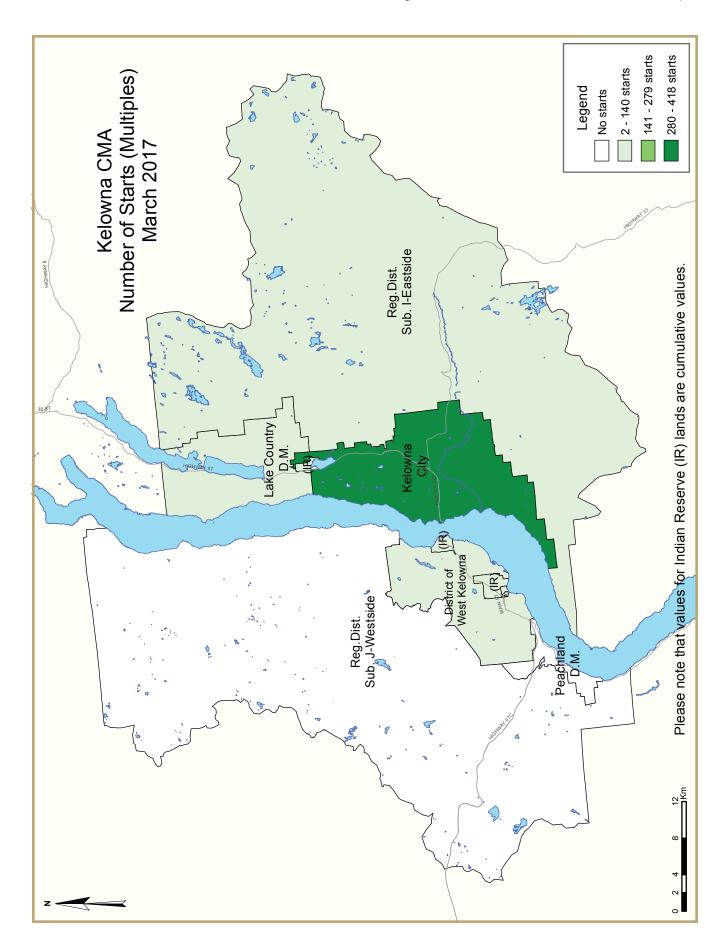

|                   | Table 2 | : Starts | by Sub | market  | and by | Dwellir | ıg Type |       |       |       |        |
|-------------------|---------|----------|--------|---------|--------|---------|---------|-------|-------|-------|--------|
|                   |         |          | Ma     | arch 20 | 17     |         |         |       |       |       |        |
|                   | Sin     | gle      | Sei    | mi      | Row    |         | Apt. &  | Other |       | Total |        |
| Submarket         | March   | March    | March  | March   | March  | March   | March   | March | March | March | %      |
|                   | 2017    | 2016     | 2017   | 2016    | 2017   | 2016    | 2017    | 2016  | 2017  | 2016  | Change |
| Black Mountain    | 4       | 4        | 2      | 0       | 0      | 0       | - 1     | 0     | 7     | 4     | 75.0   |
| Ellison/Joe Rich  | 0       | 0        | 2      | 0       | 0      | 0       | 0       | 0     | 2     | 0     | n/a    |
| Glenrosa          | 0       | 0        | 0      | 0       | 0      | 0       | 0       | 0     | 0     | 0     | n/a    |
| Glenmore          | 16      | 7        | 0      | 4       | 0      | 5       | 2       | 0     | 18    | 16    | 12.5   |
| North Glenmore    | 1       | 0        | 0      | 0       | 0      | 0       | 316     | 0     | 317   | 0     | n/a    |
| Kelowna Core Area | 10      | 5        | 0      | 4       | 0      | 5       | 83      | 81    | 93    | 95    | -2.1   |
| Lake Country      | 7       | 8        | 0      | 6       | 0      | 0       | 2       | 2     | 9     | 16    | -43.8  |
| Lakeview Heights  | 4       | 1        | 0      | 0       | 0      | 0       | 3       | 0     | 7     | I     | **     |
| Lower Mission     | 0       | 0        | 0      | 8       | 9      | 0       | 0       | 0     | 9     | 8     | 12.5   |
| Peachland         | 2       | 1        | 0      | 0       | 0      | 0       | 0       | 0     | 2     | 1     | 100.0  |
| Rutland           | 1       | 1        | 0      | 4       | 0      | 0       | 0       | 0     | 1     | 5     | -80.0  |
| Southeast Kelowna | 2       | 0        | 0      | 0       | 0      | 0       | 1       | 0     | 3     | 0     | n/a    |
| Shannon Lake      | 1       | 5        | 0      | 0       | 0      | 0       | 0       | 2     | 1     | 7     | -85.7  |
| Upper Mission     | 6       | 2        | 2      | 0       | 0      | 0       | 2       | 0     | 10    | 2     | **     |
| Westbank          | 0       | 0        | 0      | 0       | 0      | 0       | 0       | 33    | 0     | 33    | -100.0 |
| West Kelowna      | 3       | 2        | 0      | 0       | 4      | 0       | 0       | 0     | 7     | 2     | **     |
| Westside          | 1       | 3        | 0      | 0       | 0      | 0       | 0       | 0     | 1     | 3     | -66.7  |
| First Nations     | 3       | 5        | 6      | 2       | 6      | 0       | 0       | 0     | 15    | 7     | 114.3  |
| Kelowna CMA       | 61      | 44       | 12     | 28      | 19     | 10      | 410     | 118   | 502   | 200   | 151.0  |