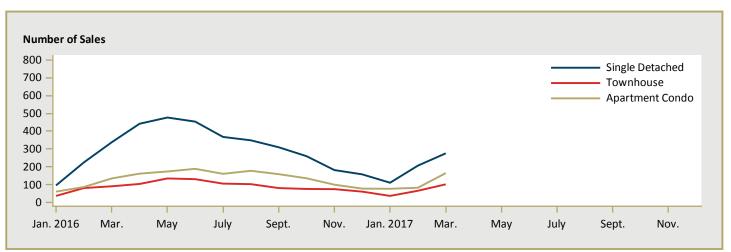

#### Available in SELECTED Reports:

- I.2 Housing Activity Summary by Submarket
- 1.3 History of Housing Activity (once a year)
- 2.2 Starts by Submarket, by Dwelling Type and by Intended Market Current Month or Quarter
- 2.3 Starts by Submarket, by Dwelling Type and by Intended Market Year-to-Date
- 2.4 Starts by Submarket and by Intended Market Current Month or Quarter
- 2.5 Starts by Submarket and by Intended Market Year-to-Date
- 3.2 Completions by Submarket, by Dwelling Type and by Intended Market Current Month or Quarter
- 3.3 Completions by Submarket, by Dwelling Type and by Intended Market Year-to-Date
- 3.4 Completions by Submarket and by Intended Market Current Month or Quarter
- 3.5 Completions by Submarket and by Intended Market Year-to-Date
- 4.1 Average Price (\$) of Absorbed Single-Detached Units
- 5 MLS<sup>®</sup> Residential Activity
- 6 Economic Indicators