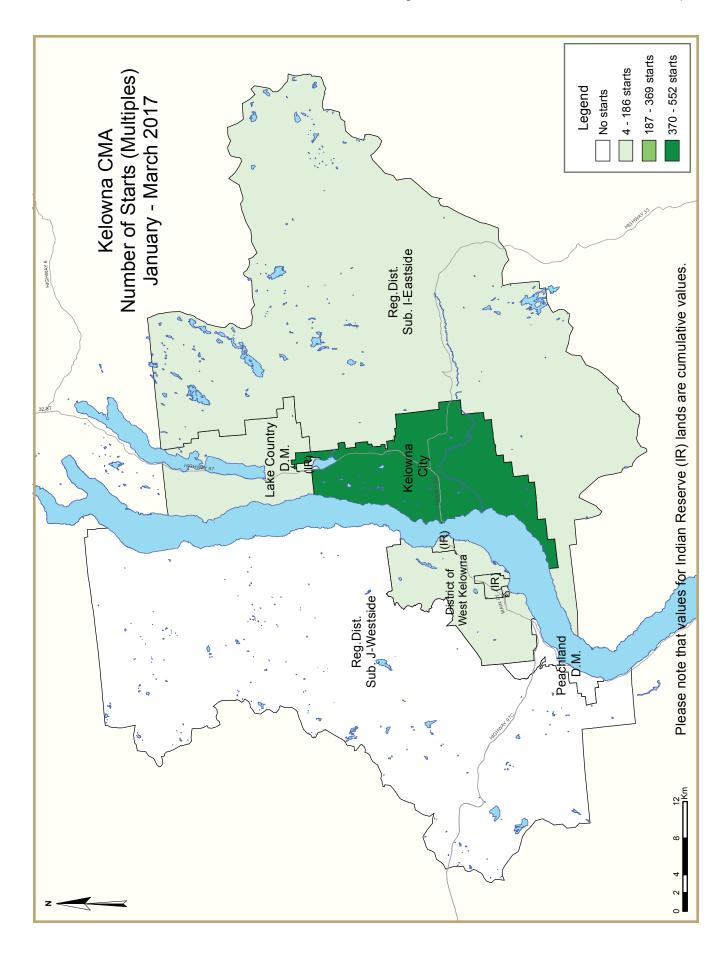

|                   | Table 2. | l: Start | s by Sub | omarke   | t and by | v Dwelli | ng Type | e     |      |       |        |
|-------------------|----------|----------|----------|----------|----------|----------|---------|-------|------|-------|--------|
|                   |          |          | January  | v - Marc | h 2017   |          |         |       |      |       |        |
|                   | Sin      | gle      | Semi     |          | Row      |          | Apt. &  | Other |      | Total |        |
| Submarket         | YTD      | YTD      | YTD      | YTD      | YTD      | YTD      | YTD     | YTD   | YTD  | YTD   | %      |
|                   | 2017     | 2016     | 2017     | 2016     | 2017     | 2016     | 2017    | 2016  | 2017 | 2016  | Change |
| Black Mountain    | 5        | 9        | 2        | 2        | 5        | 0        | 1       | I     | 13   | 12    | 8.3    |
| Ellison/Joe Rich  | 1        | 2        | 4        | 0        | 0        | 0        | 0       | 0     | 5    | 2     | 150.0  |
| Glenrosa          | 1        | 0        | 0        | 0        | 0        | 0        | 0       | 0     | I    | 0     | n/a    |
| Glenmore          | 38       | 16       | 0        | 6        | 0        | 5        | 8       | I     | 46   | 28    | 64.3   |
| North Glenmore    | 3        | 3        | 0        | 0        | 14       | 0        | 317     | 251   | 334  | 254   | 31.5   |
| Kelowna Core Area | 17       | 10       | 2        | 6        | 0        | 12       | 182     | 82    | 201  | 110   | 82.7   |
| Lake Country      | 34       | 26       | 2        | 8        | 0        | 0        | 12      | 5     | 48   | 39    | 23.1   |
| Lakeview Heights  | 13       | 3        | 0        | 0        | 0        | 0        | 3       | 0     | 16   | 3     | **     |
| Lower Mission     | 1        | 1        | 0        | 8        | 9        | 0        | 0       | 0     | 10   | 9     | 11.1   |
| Peachland         | 4        | 3        | 0        | 0        | 0        | 0        | 0       | 0     | 4    | 3     | 33.3   |
| Rutland           | 3        | 3        | 0        | 8        | 0        | 0        | I       | 0     | 4    | 11    | -63.6  |
| Southeast Kelowna | 4        | 2        | 0        | 0        | 0        | 0        | 2       | 0     | 6    | 2     | 200.0  |
| Shannon Lake      | 2        | 7        | 0        | 0        | 0        | 0        | 0       | 2     | 2    | 9     | -77.8  |
| Upper Mission     | 26       | 17       | 4        | 0        | 0        | 0        | 5       | L     | 35   | 18    | 94.4   |
| Westbank          | 0        | 0        | 0        | 0        | 0        | 0        | 0       | 33    | 0    | 33    | -100.0 |
| West Kelowna      | 4        | 6        | 0        | 0        | 15       | 0        | 0       | 0     | 19   | 6     | **     |
| Westside          | 5        | 6        | 0        | 0        | 0        | 0        | 0       | 0     | 5    | 6     | -16.7  |
| First Nations     | 8        | 12       | 12       | 2        | 6        | 6        | 0       | 0     | 26   | 20    | 30.0   |
| Kelowna CMA       | 169      | 126      | 26       | 40       | 49       | 23       | 531     | 376   | 775  | 565   | 37.2   |