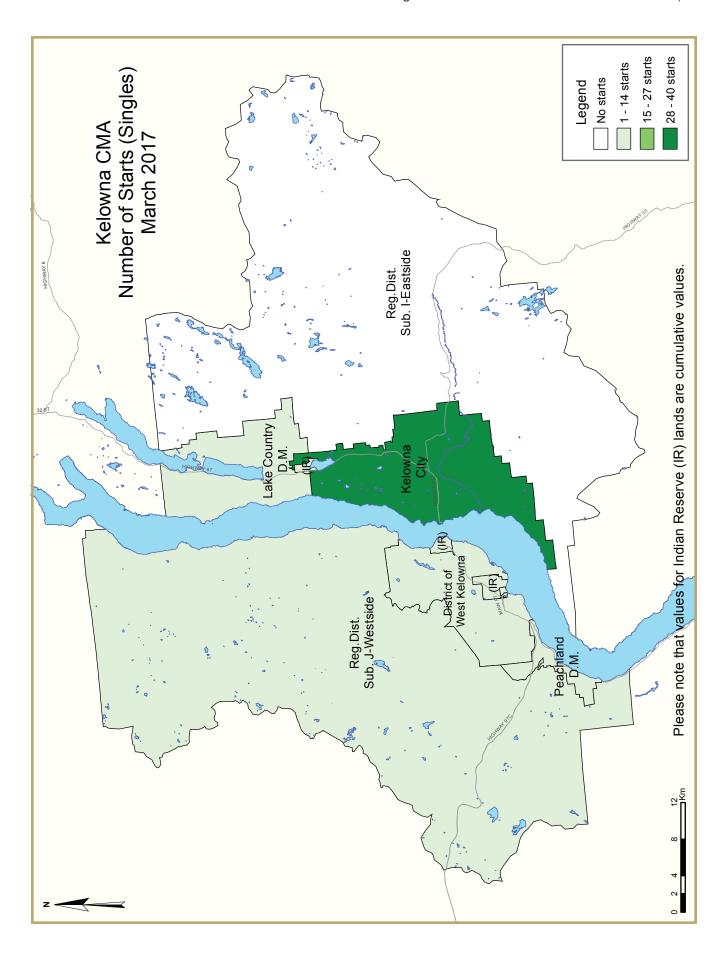

|                   | Table 2 | : Starts | by Sub | market  | and by | Dwellir | ıg Type |       |       |       |        |
|-------------------|---------|----------|--------|---------|--------|---------|---------|-------|-------|-------|--------|
|                   |         |          | Ma     | arch 20 | 17     |         |         |       |       |       |        |
|                   | Sin     | gle      | Sei    | mi      | Row    |         | Apt. &  | Other |       | Total |        |
| Submarket         | March   | March    | March  | March   | March  | March   | March   | March | March | March | %      |
|                   | 2017    | 2016     | 2017   | 2016    | 2017   | 2016    | 2017    | 2016  | 2017  | 2016  | Change |
| Black Mountain    | 4       | 4        | 2      | 0       | 0      | 0       | - 1     | 0     | 7     | 4     | 75.0   |
| Ellison/Joe Rich  | 0       | 0        | 2      | 0       | 0      | 0       | 0       | 0     | 2     | 0     | n/a    |
| Glenrosa          | 0       | 0        | 0      | 0       | 0      | 0       | 0       | 0     | 0     | 0     | n/a    |
| Glenmore          | 16      | 7        | 0      | 4       | 0      | 5       | 2       | 0     | 18    | 16    | 12.5   |
| North Glenmore    | 1       | 0        | 0      | 0       | 0      | 0       | 316     | 0     | 317   | 0     | n/a    |
| Kelowna Core Area | 10      | 5        | 0      | 4       | 0      | 5       | 83      | 81    | 93    | 95    | -2.1   |
| Lake Country      | 7       | 8        | 0      | 6       | 0      | 0       | 2       | 2     | 9     | 16    | -43.8  |
| Lakeview Heights  | 4       | 1        | 0      | 0       | 0      | 0       | 3       | 0     | 7     | I     | **     |
| Lower Mission     | 0       | 0        | 0      | 8       | 9      | 0       | 0       | 0     | 9     | 8     | 12.5   |
| Peachland         | 2       | 1        | 0      | 0       | 0      | 0       | 0       | 0     | 2     | 1     | 100.0  |
| Rutland           | 1       | 1        | 0      | 4       | 0      | 0       | 0       | 0     | 1     | 5     | -80.0  |
| Southeast Kelowna | 2       | 0        | 0      | 0       | 0      | 0       | 1       | 0     | 3     | 0     | n/a    |
| Shannon Lake      | 1       | 5        | 0      | 0       | 0      | 0       | 0       | 2     | 1     | 7     | -85.7  |
| Upper Mission     | 6       | 2        | 2      | 0       | 0      | 0       | 2       | 0     | 10    | 2     | **     |
| Westbank          | 0       | 0        | 0      | 0       | 0      | 0       | 0       | 33    | 0     | 33    | -100.0 |
| West Kelowna      | 3       | 2        | 0      | 0       | 4      | 0       | 0       | 0     | 7     | 2     | **     |
| Westside          | 1       | 3        | 0      | 0       | 0      | 0       | 0       | 0     | 1     | 3     | -66.7  |
| First Nations     | 3       | 5        | 6      | 2       | 6      | 0       | 0       | 0     | 15    | 7     | 114.3  |
| Kelowna CMA       | 61      | 44       | 12     | 28      | 19     | 10      | 410     | 118   | 502   | 200   | 151.0  |