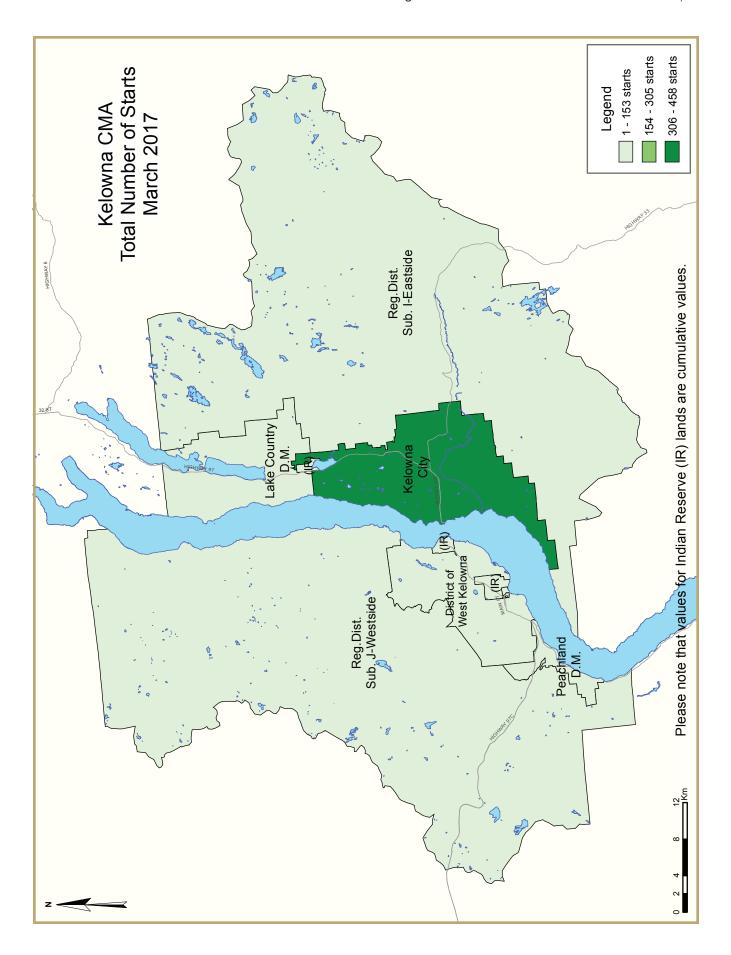

| Table I: Housing Starts (SAAR and Trend)<br>March 2017 |               |            |  |  |  |  |  |  |  |  |
|--------------------------------------------------------|---------------|------------|--|--|--|--|--|--|--|--|
| Kelowna CMA <sup>1</sup>                               | February 2017 | March 2017 |  |  |  |  |  |  |  |  |
| Trend <sup>2</sup>                                     | 2,118         | 2,934      |  |  |  |  |  |  |  |  |
| SAAR                                                   | 2,767         | 6,274      |  |  |  |  |  |  |  |  |
|                                                        | March 2016    | March 2017 |  |  |  |  |  |  |  |  |
| Actual                                                 |               |            |  |  |  |  |  |  |  |  |
| March - Single-Detached                                | 44            | 61         |  |  |  |  |  |  |  |  |
| March - Multiples                                      | 156           | 441        |  |  |  |  |  |  |  |  |
| March - Total                                          | 200           | 502        |  |  |  |  |  |  |  |  |
| January to March - Single-Detached                     | 126           | 169        |  |  |  |  |  |  |  |  |
| January to March - Multiples                           | 439           | 606        |  |  |  |  |  |  |  |  |
| January to March - Total                               | 565           | 775        |  |  |  |  |  |  |  |  |
|                                                        |               |            |  |  |  |  |  |  |  |  |