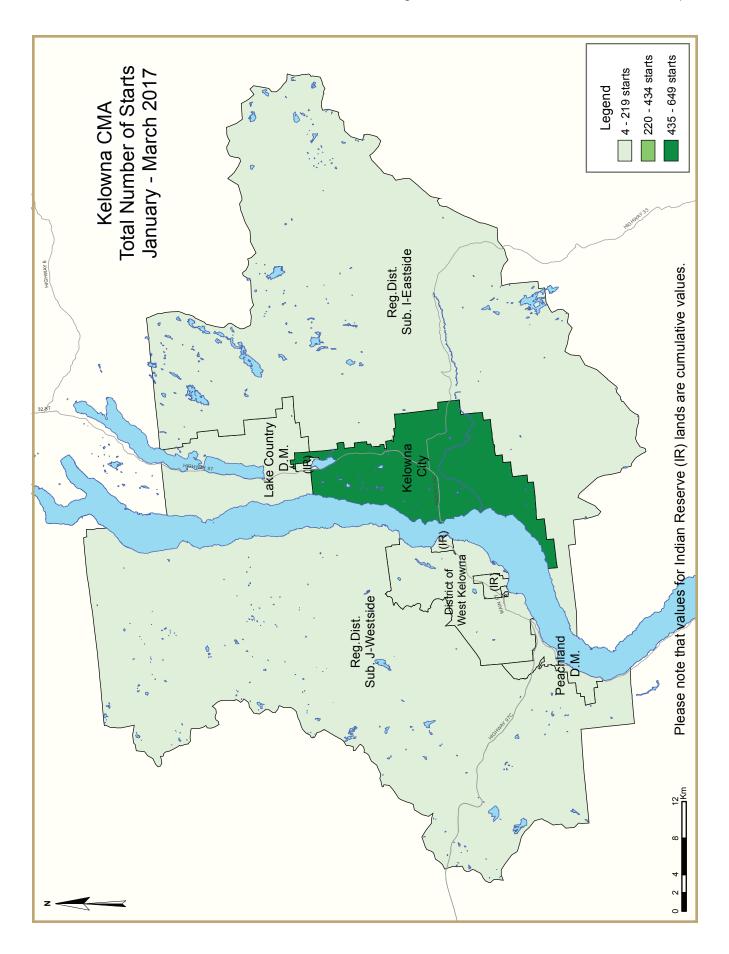

| Table I: Housing Starts (SAAR and Trend)<br>March 2017 |               |            |  |  |  |  |  |  |  |  |
|--------------------------------------------------------|---------------|------------|--|--|--|--|--|--|--|--|
| Kelowna CMA <sup>1</sup>                               | February 2017 | March 2017 |  |  |  |  |  |  |  |  |
| Trend <sup>2</sup>                                     | 2,118         | 2,934      |  |  |  |  |  |  |  |  |
| SAAR                                                   | 2,767         | 6,274      |  |  |  |  |  |  |  |  |
|                                                        | March 2016    | March 2017 |  |  |  |  |  |  |  |  |
| Actual                                                 |               |            |  |  |  |  |  |  |  |  |
| March - Single-Detached                                | 44            | 61         |  |  |  |  |  |  |  |  |
| March - Multiples                                      | 156           | 441        |  |  |  |  |  |  |  |  |
| March - Total                                          | 200           | 502        |  |  |  |  |  |  |  |  |
| January to March - Single-Detached                     | 126           | 169        |  |  |  |  |  |  |  |  |
| January to March - Multiples                           | 439           | 606        |  |  |  |  |  |  |  |  |
| January to March - Total                               | 565           | 775        |  |  |  |  |  |  |  |  |
|                                                        |               |            |  |  |  |  |  |  |  |  |

Source: CMHC

<sup>1</sup> Census Metropolitan Area

 $^{2}$  The trend is a six-month moving average of the monthly seasonally adjusted annual rates (SAAR)

Detailed data available upon request

| T                                 | able I.I: H | lousing A | Activity Su          | ummary | of Kelow        | na CMA          |                             |                 |        |  |
|-----------------------------------|-------------|-----------|----------------------|--------|-----------------|-----------------|-----------------------------|-----------------|--------|--|
|                                   |             |           | March 2              | 2017   |                 |                 |                             |                 |        |  |
|                                   |             |           | Owne                 | rship  |                 |                 | Dere                        |                 |        |  |
|                                   |             | Freehold  |                      | C      | Condominium     |                 |                             | Rental          |        |  |
|                                   | Single      | Semi      | Row, Apt.<br>& Other | Single | Row and<br>Semi | Apt. &<br>Other | Single,<br>Semi, and<br>Row | Apt. &<br>Other | Total* |  |
| STARTS                            |             |           |                      |        |                 |                 |                             |                 |        |  |
| March 2017                        | 58          | 6         | 6                    | I      | 19              | 83              | 2                           | 327             | 502    |  |
| March 2016                        | 41          | 10        | 0                    | 0      | 28              | 33              | 3                           | 85              | 200    |  |
| % Change                          | 41.5        | -40.0     | n/a                  | n/a    | -32.1           | 151.5           | -33.3                       | **              | 151.0  |  |
| Year-to-date 2017                 | 158         | 18        | 11                   | 5      | 46              | 182             | 6                           | 349             | 775    |  |
| Year-to-date 2016                 | 116         | 16        | 0                    | 1      | 47              | 33              | 9                           | 343             | 565    |  |
| % Change                          | 36.2        | 12.5      | n/a                  | **     | -2.1            | **              | -33.3                       | 1.7             | 37.2   |  |
| UNDER CONSTRUCTION                |             |           |                      |        |                 |                 |                             |                 |        |  |
| March 2017                        | 603         | 74        | 16                   | 55     | 218             | 811             | 36                          | 514             | 2,327  |  |
| March 2016                        | 476         | 72        | 0                    | 1      | 252             | 215             | 24                          | 495             | 1,535  |  |
| % Change                          | 26.7        | 2.8       | n/a                  | **     | -13.5           | **              | 50.0                        | 3.8             | 51.6   |  |
| COMPLETIONS                       |             |           |                      |        |                 |                 |                             |                 |        |  |
| March 2017                        | 37          | 6         | 0                    | 3      | 9               | 0               | 4                           | 4               | 63     |  |
| March 2016                        | 43          | 10        | 0                    | 0      | 12              | 66              | 2                           | 5               | 138    |  |
| % Change                          | -14.0       | -40.0     | n/a                  | n/a    | -25.0           | -100.0          | 100.0                       | -20.0           | -54.3  |  |
| Year-to-date 2017                 | 107         | 20        | 0                    | 4      | 46              | 0               | 10                          | 89              | 276    |  |
| Year-to-date 2016                 | 114         | 30        | 0                    | 0      | 35              | 138             | 24                          | 65              | 406    |  |
| % Change                          | -6.1        | -33.3     | n/a                  | n/a    | 31.4            | -100.0          | -58.3                       | 36.9            | -32.0  |  |
| <b>COMPLETED &amp; NOT ABSORE</b> | ED          |           |                      |        |                 |                 |                             |                 |        |  |
| March 2017                        | 64          | 4         | 0                    | I      | 24              | 0               | n/a                         | n/a             | 93     |  |
| March 2016                        | 89          | 12        | 0                    | 0      | 29              | 0               | n/a                         | n/a             | 130    |  |
| % Change                          | -28.1       | -66.7     | n/a                  | n/a    | -17.2           | n/a             | n/a                         | n/a             | -28.5  |  |
| ABSORBED                          |             |           |                      |        |                 |                 |                             |                 |        |  |
| March 2017                        | 35          | 6         | 0                    | 3      | 14              | 0               | n/a                         | n/a             | 58     |  |
| March 2016                        | 44          | 20        | 0                    | 0      | 15              | 69              | n/a                         | n/a             | 148    |  |
| % Change                          | -20.5       | -70.0     | n/a                  | n/a    | -6.7            | -100.0          | n/a                         | n/a             | -60.8  |  |
| Year-to-date 2017                 | 108         | 22        | 0                    | 4      | 60              | 0               | n/a                         | n/a             | 194    |  |
| Year-to-date 2016                 | 109         | 32        | 0                    | 0      | 47              | 149             | n/a                         | n/a             | 337    |  |
| % Change                          | -0.9        | -31.3     | n/a                  | n/a    | 27.7            | -100.0          | n/a                         | n/a             | -42.4  |  |