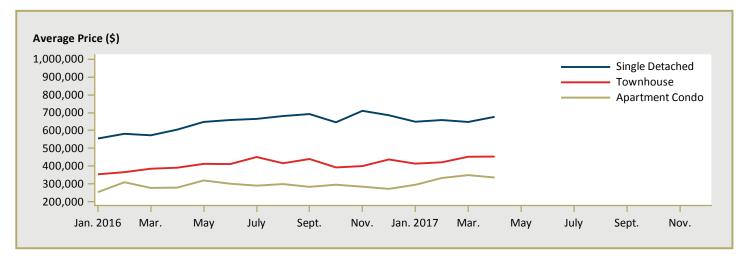

|  |  |
| West Kelowna      | -                                                                          | -          | n/a      | 633,000   | 737,860   | -14.2    |  |  |  |  |  |
| Westside          | -                                                                          | 354,066    | n/a      | -         | 354,066   | n/a      |  |  |  |  |  |
| First Nations     | 371,580                                                                    | 316,333    | 17.5     | 371,580   | 337,232   | 10.2     |  |  |  |  |  |
| Kelowna CMA       | 907,368                                                                    | 588,999    | 54.1     | 843,970   | 683,822   | 23.4     |  |  |  |  |  |

Source: CMHC (Market Absorption Survey)

Figure 5.1: MLS® Residential Average Price for Kelowna



Figure 5.2: MLS® Residential Sales for Kelowna



Figure 5.3: MLS® Residential Sales- to- Active Listings Ratio for Kelowna



MLS® is a registered trademark of the Canadian Real Estate Association (CREA).

Source: Okanagan Mainline Real Estate Board (OMREB)
Note: Based on boundaries of the OMREB - Central Okanagan.

|      |           |                           | Т                              | able 6: | Economic                            | Indica                 | tors                    |                             |                              |                                    |  |  |  |
|------|-----------|---------------------------|--------------------------------|---------|-------------------------------------|------------------------|-------------------------|-----------