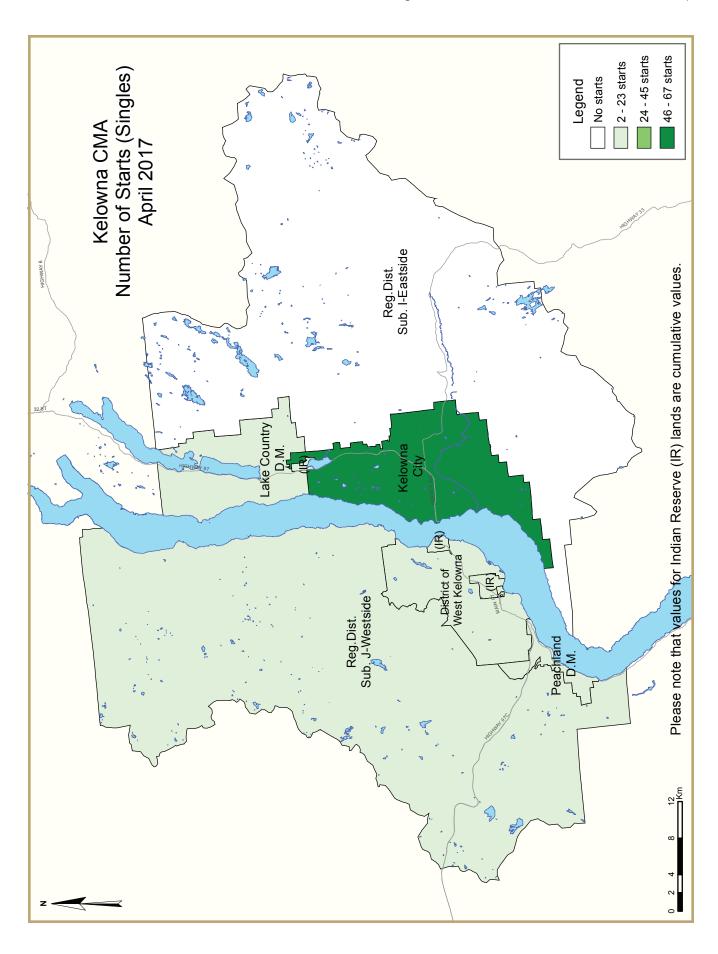

| Table 1.2: Housing Activity Summary by Submarket |        |          |                      |        |                 |                 |                                   |      |        |  |  |
|--------------------------------------------------|--------|----------|----------------------|--------|-----------------|-----------------|-----------------------------------|------|--------|--|--|
|                                                  |        |          | April 2              | 017    |                 |                 |                                   |      |        |  |  |
|                                                  |        |          | Owne                 | rship  |                 |                 | Rer                               |      |        |  |  |
|                                                  |        | Freehold |                      |        | Condominium     | ١               | Ker                               | tota |        |  |  |
|                                                  | Single | Semi     | Row, Apt.<br>& Other | Single | Row and<br>Semi | Apt. &<br>Other | Single, Apt. &<br>Semi, and Other |      | Total* |  |  |
| STARTS                                           |        |          |                      |        |                 |                 |                                   |      |        |  |  |
| Kelowna City                                     |        |          |                      |        |                 |                 |                                   |      |        |  |  |
| April 2017                                       | 64     | 2        | 0                    | 2      | 14              | 26              | I                                 | 226  | 335    |  |  |
| April 2016                                       | 20     | 2        | 0                    | 0      | 22              | 0               | 2                                 | 1    | 47     |  |  |
| Lake Country D.M.                                |        |          |                      |        |                 |                 |                                   |      |        |  |  |
| April 2017                                       | 14     | 0        | 0                    | 0      | 6               | 0               | 1                                 | 5    | 26     |  |  |
| April 2016                                       | 12     | 0        | 0                    | 0      | 4               | 0               | 0                                 | 1    | 17     |  |  |
| District of West Kelowna                         |        |          |                      |        |                 |                 |                                   |      |        |  |  |
| April 2017                                       | 15     | 0        | 0                    | 0      | 4               | 0               | 0                                 | 4    | 23     |  |  |
| April 2016                                       | 5      | 0        | 0                    | 0      | 4               | 0               | 0                                 | 0    | 9      |  |  |
| Peachland D.M.                                   |        |          |                      |        |                 |                 |                                   |      |        |  |  |
| April 2017                                       | 2      | 0        | 0                    | 0      | 0               | 0               | 0                                 | 0    | 2      |  |  |
| April 2016                                       | 3      | 0        | 0                    | 0      | 0               | 0               | 0                                 | 0    | 3      |  |  |
| Reg. Dist. Sub. J - Westside                     |        |          |                      |        |                 |                 |                                   |      |        |  |  |
| April 2017                                       | 4      | 0        | 0                    | 0      | 0               | 0               | 0                                 | 0    | 4      |  |  |
| April 2016                                       | 6      | 0        | 0                    | 0      | 0               | 0               | 0                                 | 0    | 6      |  |  |
| Reg. Dist. Sub. I - Eastside                     |        |          |                      |        |                 |                 |                                   |      |        |  |  |
| April 2017                                       | 0      | 2        | 0                    | 0      | 0               | 0               | 0                                 | 0    | 2      |  |  |
| April 2016                                       | 0      | 0        | 0                    | 0      | 0               | 0               | 0                                 | 0    | 0      |  |  |
| First Nations                                    |        |          |                      |        |                 |                 |                                   |      |        |  |  |
| April 2017                                       | 7      | 0        | 4                    | 0      | 0               | 0               | 0                                 | 0    | 11     |  |  |
| April 2016                                       | 3      | 0        | 0                    | 0      | 7               | 0               | 0                                 | 0    | 10     |  |  |
| Kelowna CMA                                      |        |          |                      |        |                 |                 |                                   |      |        |  |  |
| April 2017                                       | 106    | 4        | 4                    | 2      | 24              | 26              | 2                                 | 235  | 403    |  |  |
| April 2016                                       | 49     | 2        | 0                    | 0      | 37              | 0               | 2                                 | 2    | 92     |  |  |