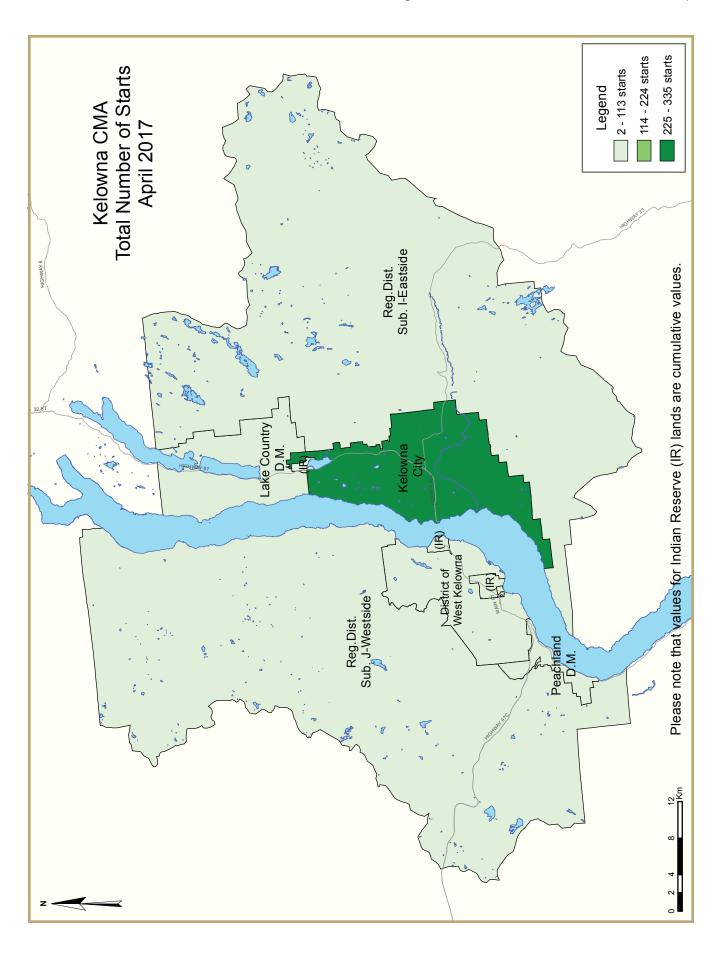

| Table 1.2: Housing Activity Summary by Submarket |        |          |                      |        |                 |                 |                                   |      |        |  |  |
|--------------------------------------------------|--------|----------|----------------------|--------|-----------------|-----------------|-----------------------------------|------|--------|--|--|
|                                                  |        |          | April 2              | 017    |                 |                 |                                   |      |        |  |  |
|                                                  |        |          | Owne                 | rship  |                 |                 | Rer                               |      |        |  |  |
|                                                  |        | Freehold |                      |        | Condominium     | ١               | Ker                               | tota |        |  |  |
|                                                  | Single | Semi     | Row, Apt.<br>& Other | Single | Row and<br>Semi | Apt. &<br>Other | Single, Apt. &<br>Semi, and Other |      | Total* |  |  |
| STARTS                                           |        |          |                      |        |                 |                 |                                   |      |        |  |  |
| Kelowna City                                     |        |          |                      |        |                 |                 |                                   |      |        |  |  |
| April 2017                                       | 64     | 2        | 0                    | 2      | 14              | 26              | I                                 | 226  | 335    |  |  |
| April 2016                                       | 20     | 2        | 0                    | 0      | 22              | 0               | 2                                 | 1    | 47     |  |  |
| Lake Country D.M.                                |        |          |                      |        |                 |                 |                                   |      |        |  |  |
| April 2017                                       | 14     | 0        | 0                    | 0      | 6               | 0               | 1                                 | 5    | 26     |  |  |
| April 2016                                       | 12     | 0        | 0                    | 0      | 4               | 0               | 0                                 | 1    | 17     |  |  |
| District of West Kelowna                         |        |          |                      |        |                 |                 |                                   |      |        |  |  |
| April 2017                                       | 15     | 0        | 0                    | 0      | 4               | 0               | 0                                 | 4    | 23     |  |  |
| April 2016                                       | 5      | 0        | 0                    | 0      | 4               | 0               | 0                                 | 0    | 9      |  |  |
| Peachland D.M.                                   |        |          |                      |        |                 |                 |                                   |      |        |  |  |
| April 2017                                       | 2      | 0        | 0                    | 0      | 0               | 0               | 0                                 | 0    | 2      |  |  |
| April 2016                                       | 3      | 0        | 0                    | 0      | 0               | 0               | 0                                 | 0    | 3      |  |  |
| Reg. Dist. Sub. J - Westside                     |        |          |                      |        |                 |                 |                                   |      |        |  |  |
| April 2017                                       | 4      | 0        | 0                    | 0      | 0               | 0               | 0                                 | 0    | 4      |  |  |
| April 2016                                       | 6      | 0        | 0                    | 0      | 0               | 0               | 0                                 | 0    | 6      |  |  |
| Reg. Dist. Sub. I - Eastside                     |        |          |                      |        |                 |                 |                                   |      |        |  |  |
| April 2017                                       | 0      | 2        | 0                    | 0      | 0               | 0               | 0                                 | 0    | 2      |  |  |
| April 2016                                       | 0      | 0        | 0                    | 0      | 0               | 0               | 0                                 | 0    | 0      |  |  |
| First Nations                                    |        |          |                      |        |                 |                 |                                   |      |        |  |  |
| April 2017                                       | 7      | 0        | 4                    | 0      | 0               | 0               | 0                                 | 0    | 11     |  |  |
| April 2016                                       | 3      | 0        | 0                    | 0      | 7               | 0               | 0                                 | 0    | 10     |  |  |
| Kelowna CMA                                      |        |          |                      |        |                 |                 |                                   |      |        |  |  |
| April 2017                                       | 106    | 4        | 4                    | 2      | 24              | 26              | 2                                 | 235  | 403    |  |  |
| April 2016                                       | 49     | 2        | 0                    | 0      | 37              | 0               | 2                                 | 2    | 92     |  |  |