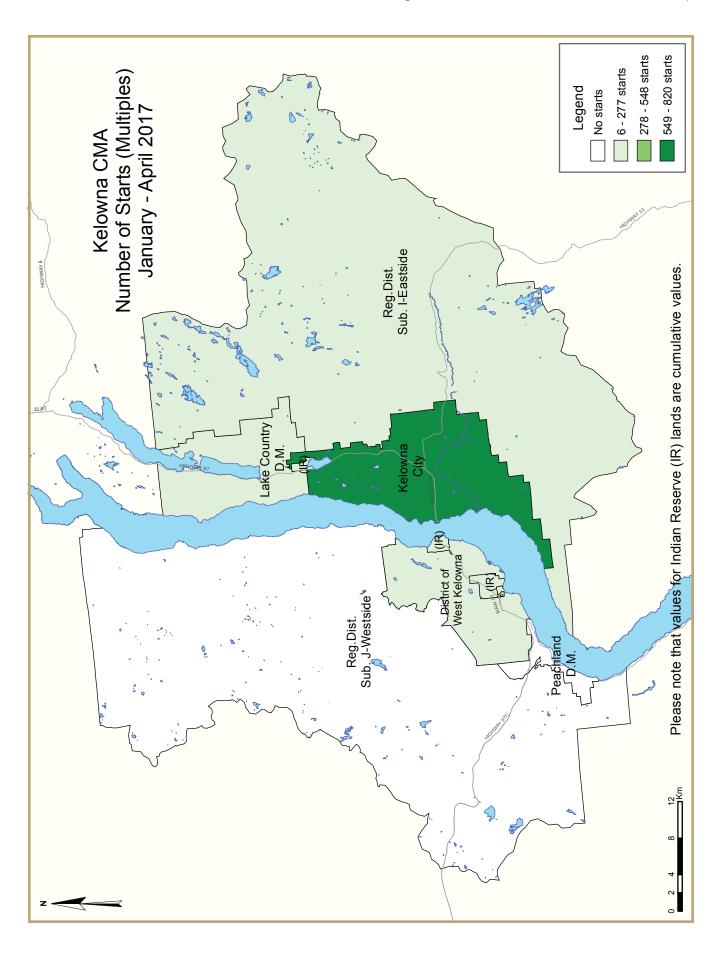

| 1                                  | Table 2.1: Starts by Submarket and by Dwelling Type |      |        |          |        |      |              |      |       |      |        |  |
|------------------------------------|-----------------------------------------------------|------|--------|----------|--------|------|--------------|------|-------|------|--------|--|
|                                    |                                                     |      | Januar | y - Apri | 1 2017 |      |              |      |       |      |        |  |
|                                    | Sing                                                | gle  | Ser    | mi       | Row    |      | Apt. & Other |      | Total |      |        |  |
| Submarket                          | YTD                                                 | YTD  | YTD    | YTD      | YTD    | YTD  | YTD          | YTD  | YTD   | YTD  | %      |  |
|                                    | 2017                                                | 2016 | 2017   | 2016     | 2017   | 2016 | 2017         | 2016 | 2017  | 2016 | Change |  |
| Black Mountain                     | 9                                                   | 12   | 2      | 2        | 5      | 0    | - 1          | 1    | 17    | 15   | 13.3   |  |
| Ellison/Joe Rich                   | - 1                                                 | 2    | 6      | 0        | 0      | 0    | 0            | 0    | 7     | 2    | **     |  |
| Glenrosa                           | 4                                                   | 0    | 0      | 0        | 0      | 0    | 2            | 0    | 6     | 0    | n/a    |  |
| Glenmore 59 21 0 6 0 11 11 1 70 39 |                                                     |      |        |          |        |      |              |      |       |      | 79.5   |  |
| North Glenmore                     | 4                                                   | 4    | 0      | 0        | 14     | 4    | 534          | 251  | 552   | 259  | 113.1  |  |
| Kelowna Core Area                  | 30                                                  | 12   | 2      | 6        | 12     | 16   | 208          | 82   | 252   | 116  | 117.2  |  |
| Lake Country                       | 49                                                  | 38   | 2      | 8        | 6      | 4    | 17           | 6    | 74    | 56   | 32.1   |  |
| Lakeview Heights                   | 21                                                  | 8    | 0      | 0        | 0      | 0    | 5            | 0    | 26    | 8    | **     |  |
| Lower Mission                      | 3                                                   | 2    | 0      | 10       | 9      | 0    | 0            | 0    | 12    | 12   | 0.0    |  |
| Peachland                          | 6                                                   | 6    | 0      | 0        | 0      | 0    | 0            | 0    | 6     | 6    | 0.0    |  |
| Rutland                            | 4                                                   | 5    | 2      | 8        | 0      | 8    | - 1          | 0    | 7     | 21   | -66.7  |  |
| Southeast Kelowna                  | 10                                                  | 3    | 0      | 0        | 0      | 0    | 2            | - 1  | 12    | 4    | 200.0  |  |
| Shannon Lake                       | 4                                                   | 7    | 0      | 0        | 0      | 0    | 0            | 2    | 4     | 9    | -55.6  |  |
| Upper Mission                      | 45                                                  | 24   | 6      | 0        | 0      | 0    | - 11         | - 1  | 62    | 25   | 148.0  |  |
| Westbank                           | - 1                                                 | 0    | 0      | 0        | 0      | 0    | 0            | 33   | I     | 33   | -97.0  |  |
| West Kelowna                       | 5                                                   | 6    | 0      | 0        | 19     | 4    | 0            | 0    | 24    | 10   | 140.0  |  |
| Westside                           | 9                                                   | 12   | 0      | 0        | 0      | 0    | 0            | 0    | 9     | 12   | -25.0  |  |
| First Nations                      | 15                                                  | 15   | 12     | 2        | 10     | 13   | 0            | 0    | 37    | 30   | 23.3   |  |
| Kelowna CMA                        | 279                                                 | 177  | 32     | 42       | 75     | 60   | 792          | 378  | 1,178 | 657  | 79.3   |  |