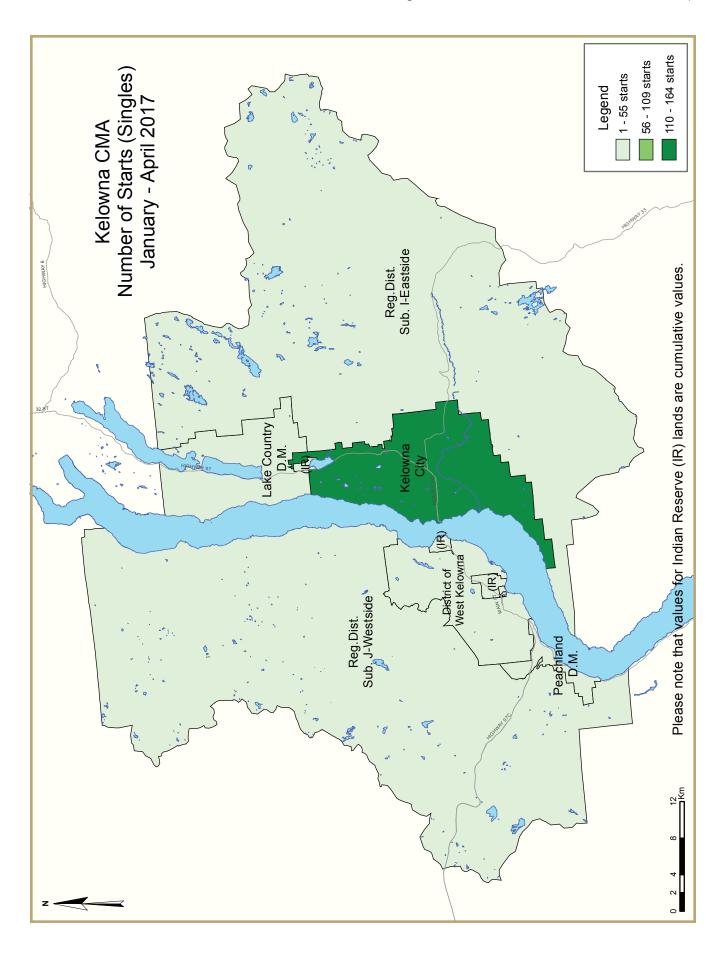

|                   | Table 2: Starts by Submarket and by Dwelling Type |               |               |               |               |               |               |               |               |               |             |
|-------------------|---------------------------------------------------|---------------|---------------|---------------|---------------|---------------|---------------|---------------|---------------|---------------|-------------|
|                   |                                                   |               | A             | pril 201      | 7             |               |               |               |               |               |             |
|                   | Sin                                               | gle           | Se            | mi            | Row           |               | Apt. &        | Other         |               | Total         |             |
| Submarket         | April<br>2017                                     | April<br>2016 | April<br>2017 | April<br>2016 | April<br>2017 | April<br>2016 | April<br>2017 | April<br>2016 | April<br>2017 | April<br>2016 | %<br>Change |
| Black Mountain    | 4                                                 | 3             | 0             | 0             | 0             | 0             | 0             | 0             | 4             | 3             | 33.3        |
| Ellison/Joe Rich  | 0                                                 | 0             | 2             | 0             | 0             | 0             | 0             | 0             | 2             | 0             | n/a         |
| Glenrosa          | 3                                                 | 0             | 0             | 0             | 0             | 0             | 2             | 0             | 5             | 0             | n/a         |
| Glenmore          | 21                                                | 5             | 0             | 0             | 0             | 6             | 3             | 0             | 24            | - 11          | 118.2       |
| North Glenmore    | - 1                                               | - 1           | 0             | 0             | 0             | 4             | 217           | 0             | 218           | 5             | **          |
| Kelowna Core Area | 13                                                | 2             | 0             | 0             | 12            | 4             | 26            | 0             | 51            | 6             | **          |
| Lake Country      | 15                                                | 12            | 0             | 0             | 6             | 4             | 5             | 1             | 26            | 17            | 52.9        |
| Lakeview Heights  | 8                                                 | 5             | 0             | 0             | 0             | 0             | 2             | 0             | 10            | 5             | 100.0       |
| Lower Mission     | 2                                                 | - 1           | 0             | 2             | 0             | 0             | 0             | 0             | 2             | 3             | -33.3       |
| Peachland         | 2                                                 | 3             | 0             | 0             | 0             | 0             | 0             | 0             | 2             | 3             | -33.3       |
| Rutland           | - 1                                               | 2             | 2             | 0             | 0             | 8             | 0             | 0             | 3             | 10            | -70.0       |
| Southeast Kelowna | 6                                                 | - 1           | 0             | 0             | 0             | 0             | 0             | - 1           | 6             | 2             | 200.0       |
| Shannon Lake      | 2                                                 | 0             | 0             | 0             | 0             | 0             | 0             | 0             | 2             | 0             | n/a         |
| Upper Mission     | 19                                                | 7             | 2             | 0             | 0             | 0             | 6             | 0             | 27            | 7             | **          |
| Westbank          | - 1                                               | 0             | 0             | 0             | 0             | 0             | 0             | 0             | - 1           | 0             | n/a         |
| West Kelowna      | - 1                                               | 0             | 0             | 0             | 4             | 4             | 0             | 0             | 5             | 4             | 25.0        |
| Westside          | 4                                                 | 6             | 0             | 0             | 0             | 0             | 0             | 0             | 4             | 6             | -33.3       |
| First Nations     | 7                                                 | 3             | 0             | 0             | 4             | 7             | 0             | 0             | - 11          | 10            | 10.0        |
| Kelowna CMA       | 110                                               | 51            | 6             | 2             | 26            | 37            | 261           | 2             | 403           | 92            | **          |

| 1                                  | Table 2.1: Starts by Submarket and by Dwelling Type |      |        |          |        |      |              |      |       |      |        |  |
|------------------------------------|-----------------------------------------------------|------|--------|----------|--------|------|--------------|------|-------|------|--------|--|
|                                    |                                                     |      | Januar | y - Apri | 1 2017 |      |              |      |       |      |        |  |
|                                    | Sing                                                | gle  | Ser    | mi       | Row    |      | Apt. & Other |      | Total |      |        |  |
| Submarket                          | YTD                                                 | YTD  | YTD    | YTD      | YTD    | YTD  | YTD          | YTD  | YTD   | YTD  | %      |  |
|                                    | 2017                                                | 2016 | 2017   | 2016     | 2017   | 2016 | 2017         | 2016 | 2017  | 2016 | Change |  |
| Black Mountain                     | 9                                                   | 12   | 2      | 2        | 5      | 0    | - 1          | 1    | 17    | 15   | 13.3   |  |
| Ellison/Joe Rich                   | - 1                                                 | 2    | 6      | 0        | 0      | 0    | 0            | 0    | 7     | 2    | **     |  |
| Glenrosa                           | 4                                                   | 0    | 0      | 0        | 0      | 0    | 2            | 0    | 6     | 0    | n/a    |  |
| Glenmore 59 21 0 6 0 11 11 1 70 39 |                                                     |      |        |          |        |      |              |      |       |      | 79.5   |  |
| North Glenmore                     | 4                                                   | 4    | 0      | 0        | 14     | 4    | 534          | 251  | 552   | 259  | 113.1  |  |
| Kelowna Core Area                  | 30                                                  | 12   | 2      | 6        | 12     | 16   | 208          | 82   | 252   | 116  | 117.2  |  |
| Lake Country                       | 49                                                  | 38   | 2      | 8        | 6      | 4    | 17           | 6    | 74    | 56   | 32.1   |  |
| Lakeview Heights                   | 21                                                  | 8    | 0      | 0        | 0      | 0    | 5            | 0    | 26    | 8    | **     |  |
| Lower Mission                      | 3                                                   | 2    | 0      | 10       | 9      | 0    | 0            | 0    | 12    | 12   | 0.0    |  |
| Peachland                          | 6                                                   | 6    | 0      | 0        | 0      | 0    | 0            | 0    | 6     | 6    | 0.0    |  |
| Rutland                            | 4                                                   | 5    | 2      | 8        | 0      | 8    | - 1          | 0    | 7     | 21   | -66.7  |  |
| Southeast Kelowna                  | 10                                                  | 3    | 0      | 0        | 0      | 0    | 2            | - 1  | 12    | 4    | 200.0  |  |
| Shannon Lake                       | 4                                                   | 7    | 0      | 0        | 0      | 0    | 0            | 2    | 4     | 9    | -55.6  |  |
| Upper Mission                      | 45                                                  | 24   | 6      | 0        | 0      | 0    | - 11         | - 1  | 62    | 25   | 148.0  |  |
| Westbank                           | - 1                                                 | 0    | 0      | 0        | 0      | 0    | 0            | 33   | I     | 33   | -97.0  |  |
| West Kelowna                       | 5                                                   | 6    | 0      | 0        | 19     | 4    | 0            | 0    | 24    | 10   | 140.0  |  |
| Westside                           | 9                                                   | 12   | 0      | 0        | 0      | 0    | 0            | 0    | 9     | 12   | -25.0  |  |
| First Nations                      | 15                                                  | 15   | 12     | 2        | 10     | 13   | 0            | 0    | 37    | 30   | 23.3   |  |
| Kelowna CMA                        | 279                                                 | 177  | 32     | 42       | 75     | 60   | 792          | 378  | 1,178 | 657  | 79.3   |  |