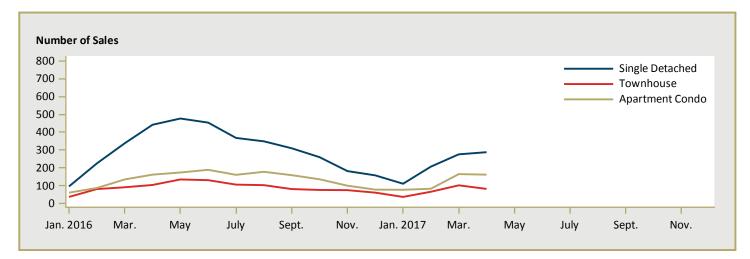

| -          | n/a      | 633,000   | 737,860   | -14.2    |  |  |  |  |  |
| Westside          | -                                                                          | 354,066    | n/a      | -         | 354,066   | n/a      |  |  |  |  |  |
| First Nations     | 371,580                                                                    | 316,333    | 17.5     | 371,580   | 337,232   | 10.2     |  |  |  |  |  |
| Kelowna CMA       | 907,368                                                                    | 588,999    | 54.1     | 843,970   | 683,822   | 23.4     |  |  |  |  |  |

Source: CMHC (Market Absorption Survey)

Figure 5.1: MLS® Residential Average Price for Kelowna



Figure 5.2: MLS® Residential Sales for Kelowna



Figure 5.3: MLS® Residential Sales- to- Active Listings Ratio for Kelowna



MLS® is a registered trademark of the Canadian Real Estate Association (CREA).

Source: Okanagan Mainline Real Estate Board (OMREB)
Note: Based on boundaries of the OMREB - Central Okanagan.

|      |           |                           | Т                              | able 6: | Economic                            | Indica                 | tors                    |                             |                              |                                    |  |  |  |
|------|-----------|---------------------------|--------------------------------|---------|-------------------------------------|------------------------|-------------------------|-----------------------------|------------------------------|