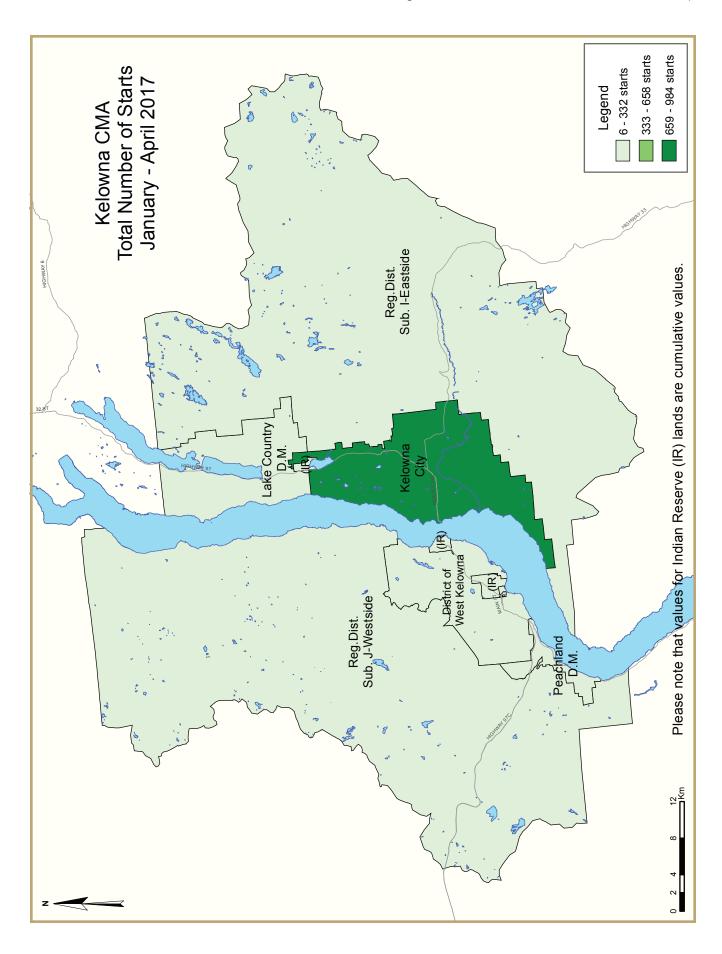

| Ta                                | able I.I: F | lousing A | Activity S           | ummary | of Kelow        | na CMA          |                             |                 |        |
|-----------------------------------|-------------|-----------|----------------------|--------|-----------------|-----------------|-----------------------------|-----------------|--------|
|                                   |             |           | April 2              | 017    |                 |                 |                             |                 |        |
|                                   |             |           | Owne                 | rship  |                 |                 | D                           | 6-1             |        |
|                                   |             | Freehold  |                      | C      | Condominium     | ١               | Ren                         |                 |        |
|                                   | Single      | Semi      | Row, Apt.<br>& Other | Single | Row and<br>Semi | Apt. &<br>Other | Single,<br>Semi, and<br>Row | Apt. &<br>Other | Total* |
| STARTS                            |             |           |                      |        |                 |                 |                             |                 |        |
| April 2017                        | 106         | 4         | 4                    | 2      | 24              | 26              | 2                           | 235             | 403    |
| April 2016                        | 49          | 2         | 0                    | 0      | 37              | 0               | 2                           | 2               | 92     |
| % Change                          | 116.3       | 100.0     | n/a                  | n/a    | -35.1           | n/a             | 0.0                         | **              | **     |
| Year-to-date 2017                 | 264         | 22        | 15                   | 7      | 70              | 208             | 8                           | 584             | 1,178  |
| Year-to-date 2016                 | 165         | 18        | 0                    | - 1    | 8 <del>4</del>  | 33              | 11                          | 345             | 657    |
| % Change                          | 60.0        | 22.2      | n/a                  | **     | -16.7           | **              | -27.3                       | 69.3            | 79.3   |
| UNDER CONSTRUCTION                |             |           |                      |        |                 |                 |                             |                 |        |
| April 2017                        | 680         | 78        | 20                   | 56     | 236             | 923             | 26                          | 742             | 2,761  |
| April 2016                        | 461         | 68        | 0                    | - 1    | 275             | 215             | 23                          | 491             | 1,534  |
| % Change                          | 47.5        | 14.7      | n/a                  | **     | -14.2           | **              | 13.0                        | 51.1            | 80.0   |
| COMPLETIONS                       |             |           |                      |        |                 |                 |                             |                 |        |
| April 2017                        | 27          | 2         | 0                    | 1      | 6               | 0               | 12                          | 7               | 55     |
| April 2016                        | 63          | 6         | 0                    | 0      | 14              | 0               | 3                           | 7               | 93     |
| % Change                          | -57.1       | -66.7     | n/a                  | n/a    | -57.1           | n/a             | **                          | 0.0             | -40.9  |
| Year-to-date 2017                 | 134         | 22        | 0                    | 5      | 52              | 0               | 22                          | 96              | 331    |
| Year-to-date 2016                 | 177         | 36        | 0                    | 0      | 49              | 138             | 27                          | 72              | 499    |
| % Change                          | -24.3       | -38.9     | n/a                  | n/a    | 6.1             | -100.0          | -18.5                       | 33.3            | -33.7  |
| <b>COMPLETED &amp; NOT ABSORB</b> | ED          |           |                      |        |                 |                 |                             |                 |        |
| April 2017                        | 58          | I         | 0                    | 1      | 13              | 0               | n/a                         | n/a             | 73     |
| April 2016                        | 91          | - 11      | 0                    | 0      | 23              | 0               | n/a                         | n/a             | 125    |
| % Change                          | -36.3       | -90.9     | n/a                  | n/a    | -43.5           | n/a             | n/a                         | n/a             | -41.6  |
| ABSORBED                          |             |           |                      |        |                 |                 |                             |                 |        |
| April 2017                        | 33          | 5         | 0                    | 1      | 17              | 0               | n/a                         | n/a             | 56     |
| April 2016                        | 61          | 7         | 0                    | 0      | 20              | 0               | n/a                         | n/a             | 88     |
| % Change                          | -45.9       | -28.6     | n/a                  | n/a    | -15.0           | n/a             | n/a                         | n/a             | -36.4  |
| Year-to-date 2017                 | 141         | 27        | 0                    | 5      | 77              | 0               | n/a                         | n/a             | 250    |
| Year-to-date 2016                 | 170         | 39        | 0                    | 0      | 67              | 149             | n/a                         | n/a             | 425    |
| % Change                          | -17.1       | -30.8     | n/a                  | n/a    | 14.9            | -100.0          | n/a                         | n/a             | -41.2  |