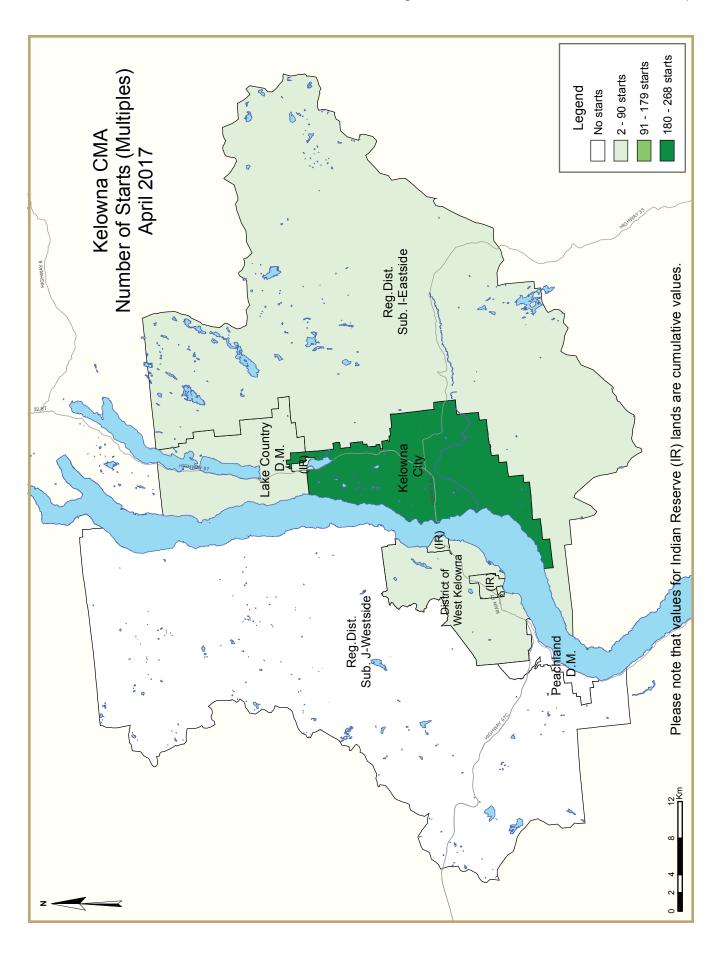

| Table 1.2: Housing Activity Summary by Submarket |        |          |                      |        |                 |                 |                                   |      |        |  |  |
|--------------------------------------------------|--------|----------|----------------------|--------|-----------------|-----------------|-----------------------------------|------|--------|--|--|
|                                                  |        |          | April 2              | 017    |                 |                 |                                   |      |        |  |  |
|                                                  |        |          | Owne                 | rship  |                 |                 | Rer                               |      |        |  |  |
|                                                  |        | Freehold |                      |        | Condominium     | ١               | Ker                               | tota |        |  |  |
|                                                  | Single | Semi     | Row, Apt.<br>& Other | Single | Row and<br>Semi | Apt. &<br>Other | Single, Apt. &<br>Semi, and Other |      | Total* |  |  |
| STARTS                                           |        |          |                      |        |                 |                 |                                   |      |        |  |  |
| Kelowna City                                     |        |          |                      |        |                 |                 |                                   |      |        |  |  |
| April 2017                                       | 64     | 2        | 0                    | 2      | 14              | 26              | I                                 | 226  | 335    |  |  |
| April 2016                                       | 20     | 2        | 0                    | 0      | 22              | 0               | 2                                 | 1    | 47     |  |  |
| Lake Country D.M.                                |        |          |                      |        |                 |                 |                                   |      |        |  |  |
| April 2017                                       | 14     | 0        | 0                    | 0      | 6               | 0               | 1                                 | 5    | 26     |  |  |
| April 2016                                       | 12     | 0        | 0                    | 0      | 4               | 0               | 0                                 | 1    | 17     |  |  |
| District of West Kelowna                         |        |          |                      |        |                 |                 |                                   |      |        |  |  |
| April 2017                                       | 15     | 0        | 0                    | 0      | 4               | 0               | 0                                 | 4    | 23     |  |  |
| April 2016                                       | 5      | 0        | 0                    | 0      | 4               | 0               | 0                                 | 0    | 9      |  |  |
| Peachland D.M.                                   |        |          |                      |        |                 |                 |                                   |      |        |  |  |
| April 2017                                       | 2      | 0        | 0                    | 0      | 0               | 0               | 0                                 | 0    | 2      |  |  |
| April 2016                                       | 3      | 0        | 0                    | 0      | 0               | 0               | 0                                 | 0    | 3      |  |  |
| Reg. Dist. Sub. J - Westside                     |        |          |                      |        |                 |                 |                                   |      |        |  |  |
| April 2017                                       | 4      | 0        | 0                    | 0      | 0               | 0               | 0                                 | 0    | 4      |  |  |
| April 2016                                       | 6      | 0        | 0                    | 0      | 0               | 0               | 0                                 | 0    | 6      |  |  |
| Reg. Dist. Sub. I - Eastside                     |        |          |                      |        |                 |                 |                                   |      |        |  |  |
| April 2017                                       | 0      | 2        | 0                    | 0      | 0               | 0               | 0                                 | 0    | 2      |  |  |
| April 2016                                       | 0      | 0        | 0                    | 0      | 0               | 0               | 0                                 | 0    | 0      |  |  |
| First Nations                                    |        |          |                      |        |                 |                 |                                   |      |        |  |  |
| April 2017                                       | 7      | 0        | 4                    | 0      | 0               | 0               | 0                                 | 0    | 11     |  |  |
| April 2016                                       | 3      | 0        | 0                    | 0      | 7               | 0               | 0                                 | 0    | 10     |  |  |
| Kelowna CMA                                      |        |          |                      |        |                 |                 |                                   |      |        |  |  |
| April 2017                                       | 106    | 4        | 4                    | 2      | 24              | 26              | 2                                 | 235  | 403    |  |  |
| April 2016                                       | 49     | 2        | 0                    | 0      | 37              | 0               | 2                                 | 2    | 92     |  |  |