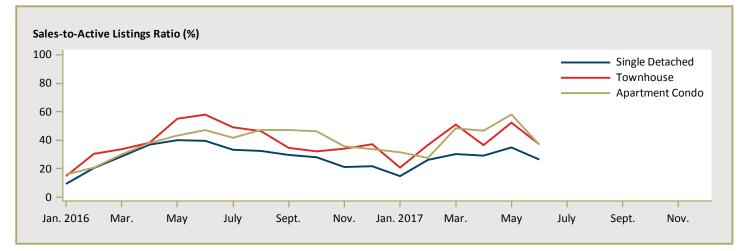

-                                                                            | -         | n/a      | 633,000   | 737,860   | -14.2    |  |  |  |  |  |
| Westside          | 572,768                                                                      | -         | n/a      | 572,768   | 354,066   | 61.8     |  |  |  |  |  |
| First Nations     | -                                                                            | -         | n/a      | 371,580   | 331,150   | 12.2     |  |  |  |  |  |
| Kelowna CMA       | 814,577                                                                      | 859,973   | -5.3     | 832,597   | 699,981   | 18.9     |  |  |  |  |  |

Source: CMHC (Market Absorption Survey)









Figure 5.3: MLS® Residential Sales- to- Active Listings Ratio for Kelowna



MLS® is a registered trademark of the Canadian Real Estate Association (CREA).

Source: Okanagan Mainline Real Estate Board (OMREB) Note: Based on boundaries of the OMREB - Central Okanagan.

|      |           |                           | т                              | able 6: | Economic                  | Indica                         | tors                    |                             |                              |                                    |  |  |
|------|-----------|---------------------------|--------------------------------|---------|---------------------------|--------------------------------|-------------------------|-----------------------------|------------------------------|------------------------------------|--|--|
|      |           |