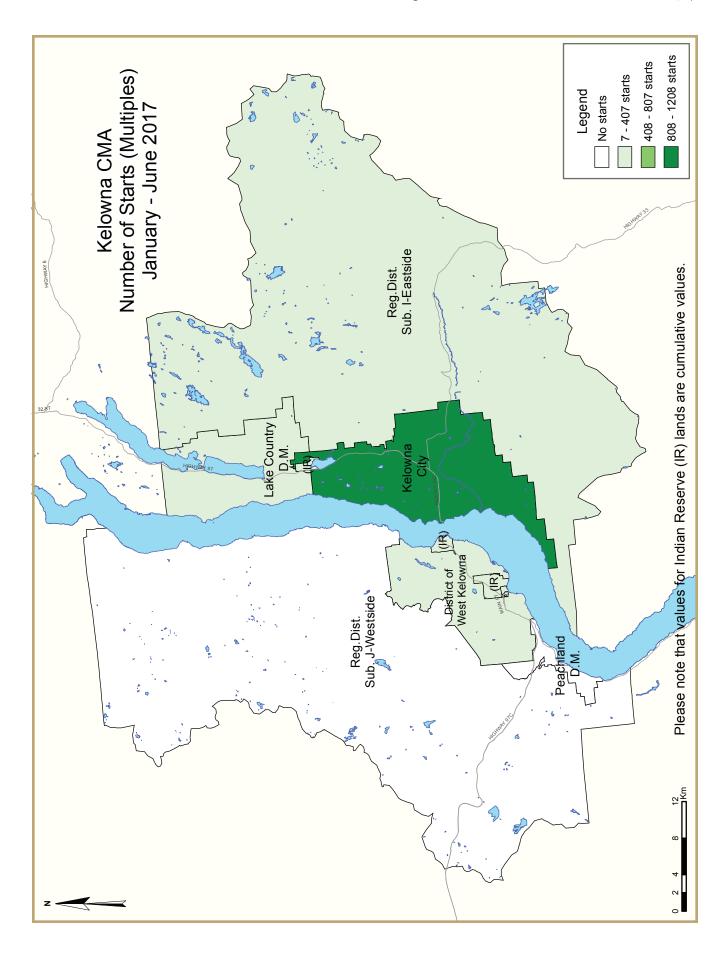

|                   | Table 2. | l: Start | s by Sub | omarke    | t and by | <b>D</b> welli | ng Type | 9     |       |       |        |
|-------------------|----------|----------|----------|-----------|----------|----------------|---------|-------|-------|-------|--------|
|                   |          |          | Januar   | •y - June | 2017     |                |         |       |       |       |        |
|                   | Sin      | gle      | Sei      | mi        | Row      |                | Apt. &  | Other |       | Total |        |
| Submarket         | YTD      | YTD      | YTD      | YTD       | YTD      | YTD            | YTD     | YTD   | YTD   | YTD   | %      |
|                   | 2017     | 2016     | 2017     | 2016      | 2017     | 2016           | 2017    | 2016  | 2017  | 2016  | Change |
| Black Mountain    | 19       | 19       | 4        | 4         | 5        | 0              | 4       | 3     | 32    | 26    | 23.I   |
| Ellison/Joe Rich  | 1        | 3        | 6        | 0         | 0        | 0              | 1       | 0     | 8     | 3     | 166.7  |
| Glenrosa          | 6        | 2        | 0        | 0         | 0        | 0              | 3       | 0     | 9     | 2     | **     |
| Glenmore          | 93       | 36       | 0        | 6         | 0        | 20             | 215     | 5     | 308   | 67    | **     |
| North Glenmore    | 8        | 4        | 0        | 0         | 35       | 18             | 537     | 338   | 580   | 360   | 61.1   |
| Kelowna Core Area | 43       | 21       | 2        | 14        | 36       | 24             | 335     | 106   | 416   | 165   | 152.1  |
| Lake Country      | 65       | 53       | 4        | 8         | 15       | 7              | 19      | 9     | 103   | 77    | 33.8   |
| Lakeview Heights  | 33       | 22       | 0        | 0         | 0        | 0              | 7       | 0     | 40    | 22    | 81.8   |
| Lower Mission     | 9        | 9        | 0        | 18        | 9        | 0              | 0       | 0     | 18    | 27    | -33.3  |
| Peachland         | 6        | 10       | 0        | 2         | 0        | 4              | 0       | 0     | 6     | 16    | -62.5  |
| Rutland           | 16       | 13       | 2        | 12        | 0        | 17             | 1       | 1     | 19    | 43    | -55.8  |
| Southeast Kelowna | 16       | 4        | 0        | 0         | 0        | 0              | 2       | 1     | 18    | 5     | **     |
| Shannon Lake      | 11       | 10       | 6        | 0         | 0        | 0              | 1       | 2     | 18    | 12    | 50.0   |
| Upper Mission     | 70       | 38       | 6        | 2         | 0        | 0              | 15      | 5     | 91    | 45    | 102.2  |
| Westbank          | 2        | 0        | 0        | 0         | 0        | 0              | 0       | 33    | 2     | 33    | -93.9  |
| West Kelowna      | 13       | 15       | 2        | 2         | 32       | 12             | 0       | 0     | 47    | 29    | 62.I   |
| Westside          | 12       | 17       | 0        | 0         | 0        | 0              | 0       | 0     | 12    | 17    | -29.4  |
| First Nations     | 24       | 27       | 14       | 4         | 10       | 13             | 80      | 0     | 128   | 44    | 190.9  |
| Kelowna CMA       | 447      | 303      | 46       | 72        | 142      | 115            | 1,220   | 503   | 1,855 | 993   | 86.8   |