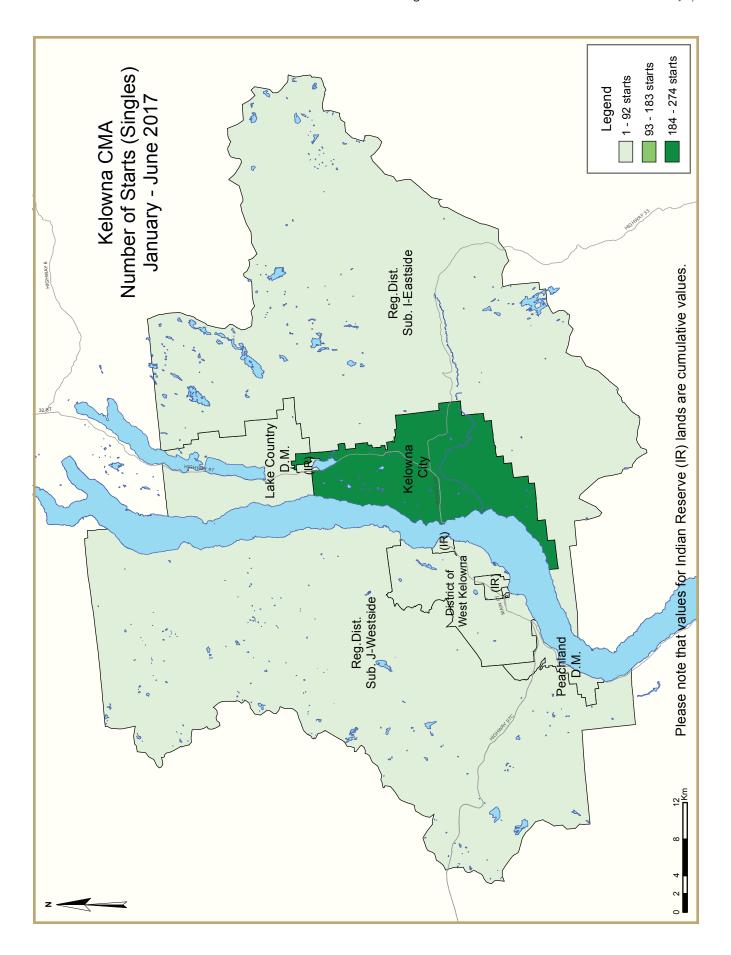

|                   | Table 2. | l: Start | s by Sub | omarke    | t and by | <b>D</b> welli | ng Type | 9     |       |       |        |
|-------------------|----------|----------|----------|-----------|----------|----------------|---------|-------|-------|-------|--------|
|                   |          |          | Januar   | •y - June | 2017     |                |         |       |       |       |        |
|                   | Sin      | gle      | Sei      | mi        | Row      |                | Apt. &  | Other |       | Total |        |
| Submarket         | YTD      | YTD      | YTD      | YTD       | YTD      | YTD            | YTD     | YTD   | YTD   | YTD   | %      |
|                   | 2017     | 2016     | 2017     | 2016      | 2017     | 2016           | 2017    | 2016  | 2017  | 2016  | Change |
| Black Mountain    | 19       | 19       | 4        | 4         | 5        | 0              | 4       | 3     | 32    | 26    | 23.I   |
| Ellison/Joe Rich  | 1        | 3        | 6        | 0         | 0        | 0              | 1       | 0     | 8     | 3     | 166.7  |
| Glenrosa          | 6        | 2        | 0        | 0         | 0        | 0              | 3       | 0     | 9     | 2     | **     |
| Glenmore          | 93       | 36       | 0        | 6         | 0        | 20             | 215     | 5     | 308   | 67    | **     |
| North Glenmore    | 8        | 4        | 0        | 0         | 35       | 18             | 537     | 338   | 580   | 360   | 61.1   |
| Kelowna Core Area | 43       | 21       | 2        | 14        | 36       | 24             | 335     | 106   | 416   | 165   | 152.1  |
| Lake Country      | 65       | 53       | 4        | 8         | 15       | 7              | 19      | 9     | 103   | 77    | 33.8   |
| Lakeview Heights  | 33       | 22       | 0        | 0         | 0        | 0              | 7       | 0     | 40    | 22    | 81.8   |
| Lower Mission     | 9        | 9        | 0        | 18        | 9        | 0              | 0       | 0     | 18    | 27    | -33.3  |
| Peachland         | 6        | 10       | 0        | 2         | 0        | 4              | 0       | 0     | 6     | 16    | -62.5  |
| Rutland           | 16       | 13       | 2        | 12        | 0        | 17             | 1       | 1     | 19    | 43    | -55.8  |
| Southeast Kelowna | 16       | 4        | 0        | 0         | 0        | 0              | 2       | 1     | 18    | 5     | **     |
| Shannon Lake      | 11       | 10       | 6        | 0         | 0        | 0              | 1       | 2     | 18    | 12    | 50.0   |
| Upper Mission     | 70       | 38       | 6        | 2         | 0        | 0              | 15      | 5     | 91    | 45    | 102.2  |
| Westbank          | 2        | 0        | 0        | 0         | 0        | 0              | 0       | 33    | 2     | 33    | -93.9  |
| West Kelowna      | 13       | 15       | 2        | 2         | 32       | 12             | 0       | 0     | 47    | 29    | 62.I   |
| Westside          | 12       | 17       | 0        | 0         | 0        | 0              | 0       | 0     | 12    | 17    | -29.4  |
| First Nations     | 24       | 27       | 14       | 4         | 10       | 13             | 80      | 0     | 128   | 44    | 190.9  |
| Kelowna CMA       | 447      | 303      | 46       | 72        | 142      | 115            | 1,220   | 503   | 1,855 | 993   | 86.8   |