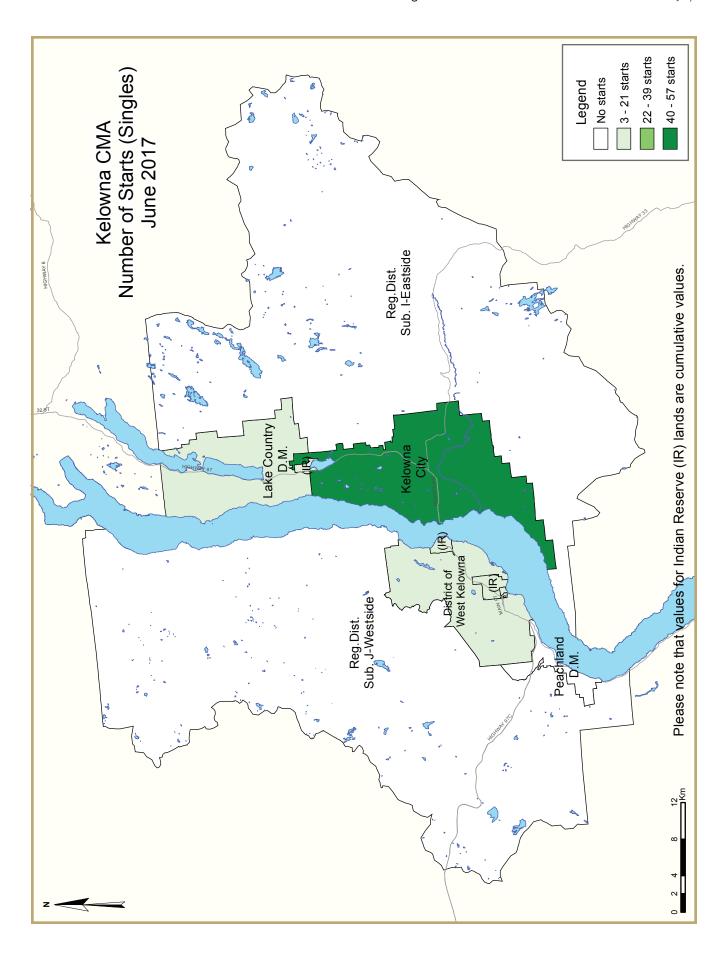

|                   | Table 2:     | Starts       | by Subi      | market       | and by       | Dwellir      | ng Type      |              |              |              |             |
|-------------------|--------------|--------------|--------------|--------------|--------------|--------------|--------------|--------------|--------------|--------------|-------------|
|                   |              |              | յւ           | ıne 201      | 7            |              |              |              |              |              |             |
|                   | Sing         | Single       |              | ni           | Row          |              | Apt. &       | Other        |              | Total        |             |
| Submarket         | June<br>2017 | June<br>2016 | %<br>Change |
| Black Mountain    | 5            | 3            | 0            | 2            | 0            | 0            | 2            | I            | 7            | 6            | 16.7        |
| Ellison/Joe Rich  | 0            | 0            | 0            | 0            | 0            | 0            | 0            | 0            | 0            | 0            | n/a         |
| Glenrosa          | 0            | 0            | 0            | 0            | 0            | 0            | 0            | 0            | 0            | 0            | n/a         |
| Glenmore          | 13           | 3            | 0            | 0            | 0            | 9            | 8            | L            | 21           | 13           | 61.5        |
| North Glenmore    | 1            | 0            | 0            | 0            | 0            | 0            | 0            | 0            | I            | 0            | n/a         |
| Kelowna Core Area | 6            | 6            | 0            | 2            | 24           | 3            | 0            | 0            | 30           | 11           | 172.7       |
| Lake Country      | 3            | 10           | 0            | 0            | 3            | 3            | I            | 2            | 7            | 15           | -53.3       |
| Lakeview Heights  | 4            | 8            | 0            | 0            | 0            | 0            | I            | 0            | 5            | 8            | -37.5       |
| Lower Mission     | 4            | 3            | 0            | 4            | 0            | 0            | 0            | 0            | 4            | 7            | -42.9       |
| Peachland         | 0            | 1            | 0            | 0            | 0            | 0            | 0            | 0            | 0            | 1            | -100.0      |
| Rutland           | 10           | 4            | 0            | 4            | 0            | 9            | 0            | L.           | 10           | 18           | -44.4       |
| Southeast Kelowna | 1            | 0            | 0            | 0            | 0            | 0            | 0            | 0            | I            | 0            | n/a         |
| Shannon Lake      | 4            | 3            | 2            | 0            | 0            | 0            | I            | 0            | 7            | 3            | 133.3       |
| Upper Mission     | 17           | 8            | 0            | 2            | 0            | 0            | I            | 2            | 18           | 12           | 50.0        |
| Westbank          | 1            | 0            | 0            | 0            | 0            | 0            | 0            | 0            | I            | 0            | n/a         |
| West Kelowna      | 5            | 6            | 2            | 2            | 9            | 8            | 0            | 0            | 16           | 16           | 0.0         |
| Westside          | 0            | 2            | 0            | 0            | 0            | 0            | 0            | 0            | 0            | 2            | -100.0      |
| First Nations     | 3            | 5            | 0            | 0            | 0            | 0            | 80           | 0            | 83           | 5            | **          |
| Kelowna CMA       | 77           | 62           | 4            | 16           | 36           | 32           | 94           | 7            | 211          | 117          | 80.3        |