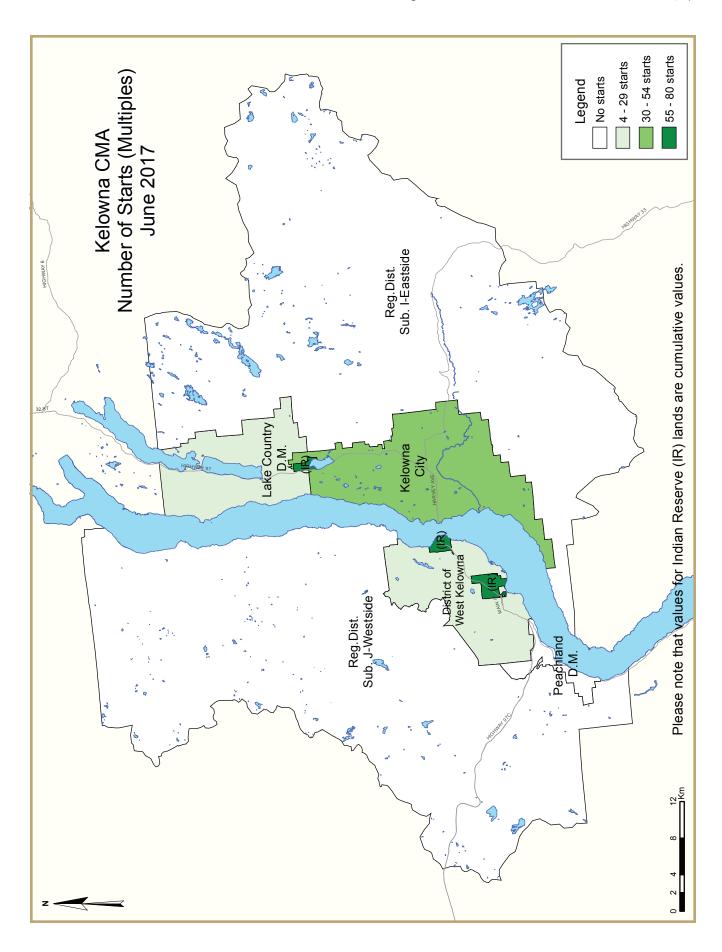

|                   | Table 2:     | Starts       | by Subi      | market       | and by       | Dwellir      | ng Type      |              |              |              |             |
|-------------------|--------------|--------------|--------------|--------------|--------------|--------------|--------------|--------------|--------------|--------------|-------------|
|                   |              |              | յւ           | ıne 201      | 7            |              |              |              |              |              |             |
|                   | Sing         | Single       |              | ni           | Row          |              | Apt. &       | Other        |              | Total        |             |
| Submarket         | June<br>2017 | June<br>2016 | %<br>Change |
| Black Mountain    | 5            | 3            | 0            | 2            | 0            | 0            | 2            | I            | 7            | 6            | 16.7        |
| Ellison/Joe Rich  | 0            | 0            | 0            | 0            | 0            | 0            | 0            | 0            | 0            | 0            | n/a         |
| Glenrosa          | 0            | 0            | 0            | 0            | 0            | 0            | 0            | 0            | 0            | 0            | n/a         |
| Glenmore          | 13           | 3            | 0            | 0            | 0            | 9            | 8            | L            | 21           | 13           | 61.5        |
| North Glenmore    | 1            | 0            | 0            | 0            | 0            | 0            | 0            | 0            | I            | 0            | n/a         |
| Kelowna Core Area | 6            | 6            | 0            | 2            | 24           | 3            | 0            | 0            | 30           | 11           | 172.7       |
| Lake Country      | 3            | 10           | 0            | 0            | 3            | 3            | I            | 2            | 7            | 15           | -53.3       |
| Lakeview Heights  | 4            | 8            | 0            | 0            | 0            | 0            | I            | 0            | 5            | 8            | -37.5       |
| Lower Mission     | 4            | 3            | 0            | 4            | 0            | 0            | 0            | 0            | 4            | 7            | -42.9       |
| Peachland         | 0            | 1            | 0            | 0            | 0            | 0            | 0            | 0            | 0            | 1            | -100.0      |
| Rutland           | 10           | 4            | 0            | 4            | 0            | 9            | 0            | L.           | 10           | 18           | -44.4       |
| Southeast Kelowna | 1            | 0            | 0            | 0            | 0            | 0            | 0            | 0            | I            | 0            | n/a         |
| Shannon Lake      | 4            | 3            | 2            | 0            | 0            | 0            | I            | 0            | 7            | 3            | 133.3       |
| Upper Mission     | 17           | 8            | 0            | 2            | 0            | 0            | I            | 2            | 18           | 12           | 50.0        |
| Westbank          | 1            | 0            | 0            | 0            | 0            | 0            | 0            | 0            | I            | 0            | n/a         |
| West Kelowna      | 5            | 6            | 2            | 2            | 9            | 8            | 0            | 0            | 16           | 16           | 0.0         |
| Westside          | 0            | 2            | 0            | 0            | 0            | 0            | 0            | 0            | 0            | 2            | -100.0      |
| First Nations     | 3            | 5            | 0            | 0            | 0            | 0            | 80           | 0            | 83           | 5            | **          |
| Kelowna CMA       | 77           | 62           | 4            | 16           | 36           | 32           | 94           | 7            | 211          | 117          | 80.3        |