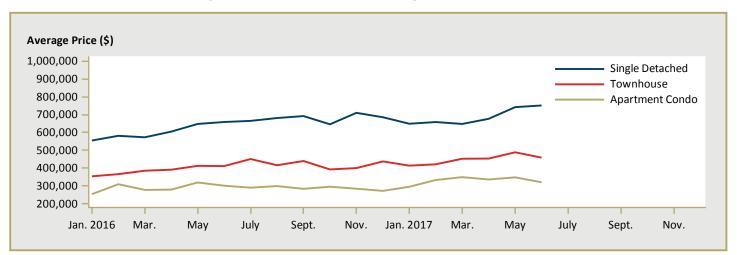

n/a      | -         | -         | n/a      |  |  |  |  |  |
| West Kelowna      | -                                                                            | -         | n/a      | 633,000   | 737,860   | -14.2    |  |  |  |  |  |
| Westside          | 572,768                                                                      | -         | n/a      | 572,768   | 354,066   | 61.8     |  |  |  |  |  |
| First Nations     | -                                                                            | -         | n/a      | 371,580   | 331,150   | 12.2     |  |  |  |  |  |
| Kelowna CMA       | 814,577                                                                      | 859,973   | -5.3     | 832,597   | 699,981   | 18.9     |  |  |  |  |  |

Source: CMHC (Market Absorption Survey)









Figure 5.3: MLS® Residential Sales- to- Active Listings Ratio for Kelowna



MLS® is a registered trademark of the Canadian Real Estate Association (CREA).

Source: Okanagan Mainline Real Estate Board (OMREB) Note: Based on boundaries of the OMREB - Central Okanagan.

|      |           |                           | т                              | able 6: | Economic                  | Indica                         | tors                    |                             |                              |                                    |  |  |
|------|-----------|---------------------------|--------------------------------|---------|---------------------------|--------------------------------|-------------------------|-----------------------------|------------------------------|-