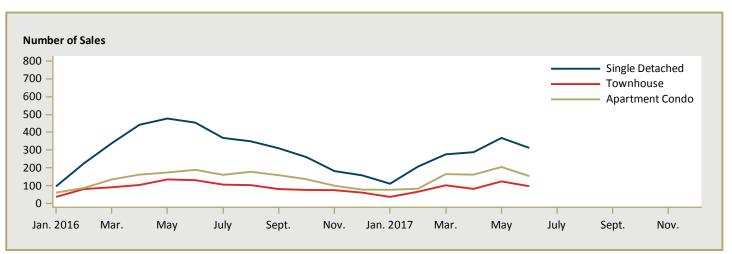

| -         | -         | n/a      |  |  |  |  |  |
| West Kelowna      | -                                                                            | -         | n/a      | 633,000   | 737,860   | -14.2    |  |  |  |  |  |
| Westside          | 572,768                                                                      | -         | n/a      | 572,768   | 354,066   | 61.8     |  |  |  |  |  |
| First Nations     | -                                                                            | -         | n/a      | 371,580   | 331,150   | 12.2     |  |  |  |  |  |
| Kelowna CMA       | 814,577                                                                      | 859,973   | -5.3     | 832,597   | 699,981   | 18.9     |  |  |  |  |  |

Source: CMHC (Market Absorption Survey)









Figure 5.3: MLS® Residential Sales- to- Active Listings Ratio for Kelowna



MLS® is a registered trademark of the Canadian Real Estate Association (CREA).

Source: Okanagan Mainline Real Estate Board (OMREB) Note: Based on boundaries of the OMREB - Central Okanagan.

|      |           |                           | т                              | able 6: | Economic                  | Indica                         | tors                    |                             |                              |                                    |  |  |
|------|-----------|---------------------------|--------------------------------|---------|---------------------------|--------------------------------|-------------------------|-----------------------------|------------------------------|-------