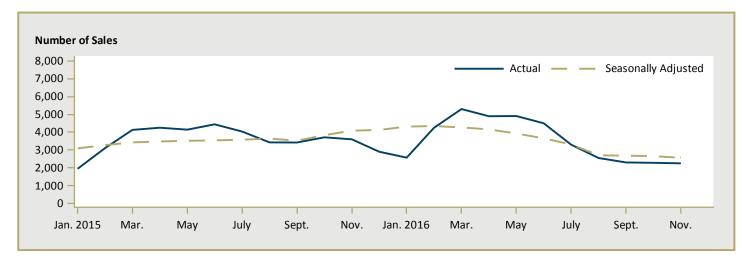

| Table I: Housing Starts (SAAR and Trend)  November 2016 |               |               |  |  |  |  |  |  |  |  |
|---------------------------------------------------------|---------------|---------------|--|--|--|--|--|--|--|--|
| Vancouver CMA <sup>I</sup>                              | October 2016  | November 2016 |  |  |  |  |  |  |  |  |
| Trend <sup>2</sup>                                      | 26,082        | 27,495        |  |  |  |  |  |  |  |  |
| SAAR                                                    | 11,993        | 31,980        |  |  |  |  |  |  |  |  |
|                                                         | November 2015 | November 2016 |  |  |  |  |  |  |  |  |
| Actual                                                  |               |               |  |  |  |  |  |  |  |  |
| November - Single-Detached                              | 363           | 379           |  |  |  |  |  |  |  |  |
| November - Multiples                                    | 1,118         | 2,272         |  |  |  |  |  |  |  |  |
| November - Total                                        | 1,481         | 2,651         |  |  |  |  |  |  |  |  |
| January to November - Single-Detached                   | 4,272         | 4,885         |  |  |  |  |  |  |  |  |
| January to November - Multiples                         | 14,534        | 20,875        |  |  |  |  |  |  |  |  |
| January to November - Total                             | 18,806        | 25,760        |  |  |  |  |  |  |  |  |
|                                                         |               |               |  |  |  |  |  |  |  |  |