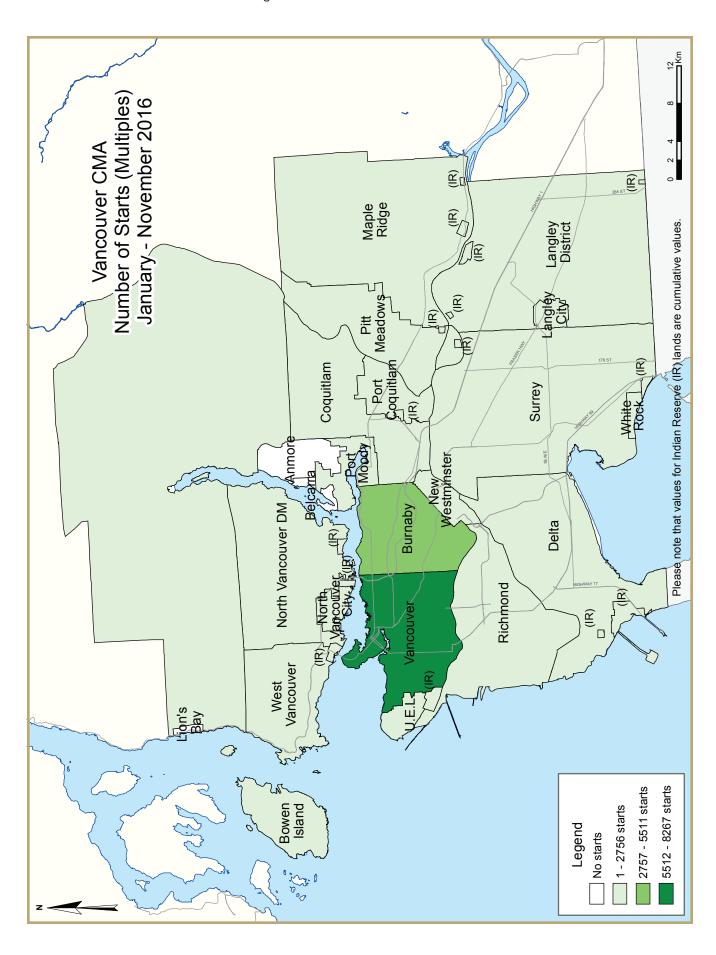

| Table I: Housing Starts (SAAR and Trend)  November 2016 |               |               |  |  |  |  |  |  |  |  |
|---------------------------------------------------------|---------------|---------------|--|--|--|--|--|--|--|--|
| Vancouver CMA <sup>I</sup>                              | October 2016  | November 2016 |  |  |  |  |  |  |  |  |
| Trend <sup>2</sup>                                      | 26,082        | 27,495        |  |  |  |  |  |  |  |  |
| SAAR                                                    | 11,993        | 31,980        |  |  |  |  |  |  |  |  |
|                                                         | November 2015 | November 2016 |  |  |  |  |  |  |  |  |
| Actual                                                  |               |               |  |  |  |  |  |  |  |  |
| November - Single-Detached                              | 363           | 379           |  |  |  |  |  |  |  |  |
| November - Multiples                                    | 1,118         | 2,272         |  |  |  |  |  |  |  |  |
| November - Total                                        | 1,481         | 2,651         |  |  |  |  |  |  |  |  |
| January to November - Single-Detached                   | 4,272         | 4,885         |  |  |  |  |  |  |  |  |
| January to November - Multiples                         | 14,534        | 20,875        |  |  |  |  |  |  |  |  |
| January to November - Total                             | 18,806        | 25,760        |  |  |  |  |  |  |  |  |
|                                                         |               |               |  |  |  |  |  |  |  |  |

| Table I.I: Housing Activity Summary of Vancouver CMA November 2016 |        |          |                      |        |                 |                 |                             |                 |        |  |  |  |
|--------------------------------------------------------------------|--------|----------|----------------------|--------|-----------------|-----------------|-----------------------------|-----------------|--------|--|--|--|
|                                                                    |        |          | Owne                 | rship  |                 |                 | _                           |                 |        |  |  |  |
|                                                                    |        | Freehold |                      |        | Condominium     | ı               | Ren                         | tal             |        |  |  |  |
|                                                                    | Single | Semi     | Row, Apt.<br>& Other | Single | Row and<br>Semi | Apt. &<br>Other | Single,<br>Semi, and<br>Row | Apt. &<br>Other | Total* |  |  |  |
| STARTS                                                             |        |          |                      |        |                 |                 |                             |                 |        |  |  |  |
| November 2016                                                      | 318    | 18       | 3                    | 23     | 267             | 1,214           | 38                          | 734             | 2,651  |  |  |  |
| November 2015                                                      | 292    | 20       | 0                    | 8      | 221             | 582             | 63                          | 295             | 1,481  |  |  |  |
| % Change                                                           | 8.9    | -10.0    | n/a                  | 187.5  | 20.8            | 108.6           | -39.7                       | 148.8           | 79.0   |  |  |  |
| Year-to-date 2016                                                  | 4,155  | 266      | 77                   | 134    | 3,201           | 12,002          | 598                         | 5,237           | 25,760 |  |  |  |
| Year-to-date 2015                                                  | 3,749  | 290      | 81                   | 55     | 2,404           | 8,937           | 468                         | 2,822           | 18,806 |  |  |  |
| % Change                                                           | 10.8   | -8.3     | -4.9                 | 143.6  | 33.2            | 34.3            | 27.8                        | 85.6            | 37.0   |  |  |  |
| UNDER CONSTRUCTION                                                 |        |          |                      |        |                 |                 |                             |                 |        |  |  |  |
| November 2016                                                      | 4,375  | 264      | 70                   | 149    | 2,976           | 22,504          | 545                         | 6,355           | 37,328 |  |  |  |
| November 2015                                                      | 3,917  | 280      | 78                   | 38     | 2,324           | 17,240          | 390                         | 3,418           | 27,685 |  |  |  |
| % Change                                                           | 11.7   | -5.7     | -10.3                | **     | 28.1            | 30.5            | 39.7                        | 85.9            | 34.8   |  |  |  |
| COMPLETIONS                                                        |        |          |                      |        |                 |                 |                             |                 |        |  |  |  |
| November 2016                                                      | 347    | 26       | 9                    | 2      | 312             | 341             | 39                          | 210             | 1,286  |  |  |  |
| November 2015                                                      | 319    | 24       | 3                    | 18     | 247             | 388             | 42                          | 455             | 1,496  |  |  |  |
| % Change                                                           | 8.8    | 8.3      | 200.0                | -88.9  | 26.3            | -12.1           | -7.1                        | -53.8           | -14.0  |  |  |  |
| Year-to-date 2016                                                  | 3,597  | 248      | 44                   | 47     | 2,643           | 6,241           | 458                         | 2,869           | 16,147 |  |  |  |
| Year-to-date 2015                                                  | 3,431  | 292      | 3                    | 34     | 2,338           | 6,466           | 410                         | 2,785           | 15,759 |  |  |  |
| % Change                                                           | 4.8    | -15.1    | **                   | 38.2   | 13.0            | -3.5            | 11.7                        | 3.0             | 2.5    |  |  |  |
| <b>COMPLETED &amp; NOT ABSORE</b>                                  | BED    |          |                      |        |                 |                 |                             |                 |        |  |  |  |
| November 2016                                                      | 835    | 56       | 4                    | 7      | 156             | 236             | n/a                         | n/a             | 1,294  |  |  |  |
| November 2015                                                      | 728    | 72       | 0                    | 12     | 284             | 823             | n/a                         | n/a             | 1,919  |  |  |  |
| % Change                                                           | 14.7   | -22.2    | n/a                  | -41.7  | -45.1           | -71.3           | n/a                         | n/a             | -32.6  |  |  |  |
| ABSORBED                                                           |        |          |                      |        |                 |                 |                             |                 |        |  |  |  |
| November 2016                                                      | 378    | 25       | 9                    | 3      | 298             | 364             | n/a                         | n/a             | 1,077  |  |  |  |
| November 2015                                                      | 297    | 28       | 3                    | 14     | 262             | 400             | n/a                         | n/a             | 1,004  |  |  |  |
| % Change                                                           | 27.3   | -10.7    | 200.0                | -78.6  | 13.7            | -9.0            | n/a                         | n/a             | 7.3    |  |  |  |
| Year-to-date 2016                                                  | 3,471  | 263      | 48                   | 49     | 2,717           | 6,754           | n/a                         | n/a             | 13,302 |  |  |  |
| Year-to-date 2015                                                  | 3,718  | 323      | 3                    | 35     | 2,633           | 7,161           | n/a                         | n/a             | 13,873 |  |  |  |
| % Change                                                           | -6.6   | -18.6    | **                   | 40.0   | 3.2             | -5.7            | n/a                         | n/a             | -4.1   |  |  |  |