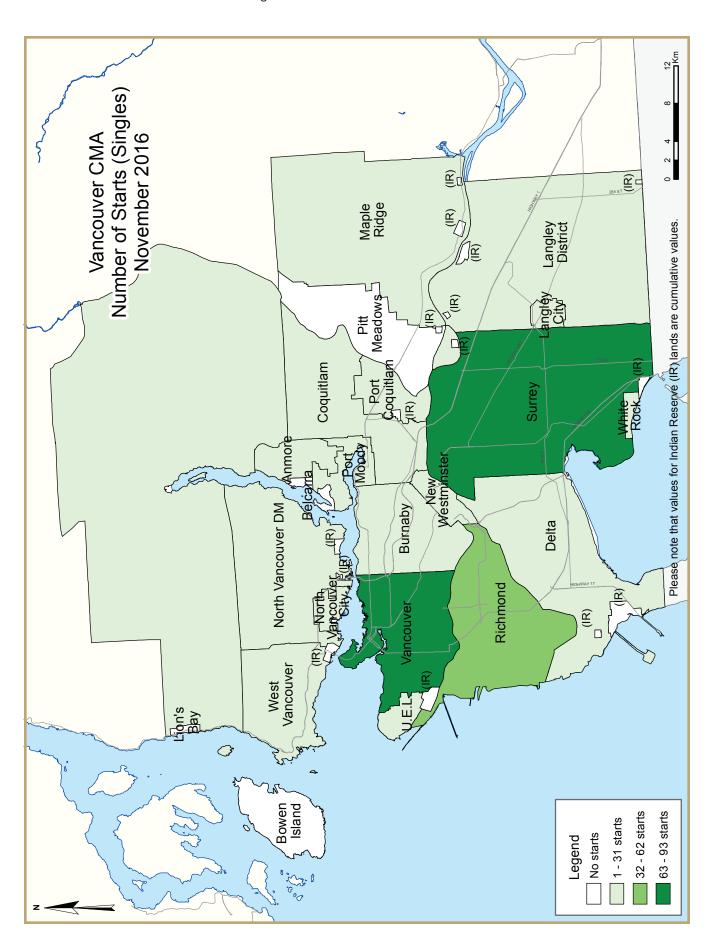

| Table I: Housing Starts (SAAR and Trend)  November 2016 |               |               |  |  |  |  |  |  |  |  |
|---------------------------------------------------------|---------------|---------------|--|--|--|--|--|--|--|--|
| Vancouver CMA <sup>I</sup>                              | October 2016  | November 2016 |  |  |  |  |  |  |  |  |
| Trend <sup>2</sup>                                      | 26,082        | 27,495        |  |  |  |  |  |  |  |  |
| SAAR                                                    | 11,993        | 31,980        |  |  |  |  |  |  |  |  |
|                                                         | November 2015 | November 2016 |  |  |  |  |  |  |  |  |
| Actual                                                  |               |               |  |  |  |  |  |  |  |  |
| November - Single-Detached                              | 363           | 379           |  |  |  |  |  |  |  |  |
| November - Multiples                                    | 1,118         | 2,272         |  |  |  |  |  |  |  |  |
| November - Total                                        | 1,481         | 2,651         |  |  |  |  |  |  |  |  |
| January to November - Single-Detached                   | 4,272         | 4,885         |  |  |  |  |  |  |  |  |
| January to November - Multiples                         | 14,534        | 20,875        |  |  |  |  |  |  |  |  |
| January to November - Total                             | 18,806        | 25,760        |  |  |  |  |  |  |  |  |
|                                                         |               |               |  |  |  |  |  |  |  |  |

| Table I.I: Housing Activity Summary of Vancouver CMA November 2016 |        |          |                      |        |                 |                 |                             |                 |        |  |  |  |
|--------------------------------------------------------------------|--------|----------|----------------------|--------|-----------------|-----------------|-----------------------------|-----------------|--------|--|--|--|
|                                                                    |        |          | Owne                 | rship  |                 |                 | _                           |                 |        |  |  |  |
|                                                                    |        | Freehold |                      |        | Condominium     | ı               | Ren                         | tal             |        |  |  |  |
|                                                                    | Single | Semi     | Row, Apt.<br>& Other | Single | Row and<br>Semi | Apt. &<br>Other | Single,<br>Semi, and<br>Row | Apt. &<br>Other | Total* |  |  |  |
| STARTS                                                             |        |          |                      |        |                 |                 |                             |                 |        |  |  |  |
| November 2016                                                      | 318    | 18       | 3                    | 23     | 267             | 1,214           | 38                          | 734             | 2,651  |  |  |  |
| November 2015                                                      | 292    | 20       | 0                    | 8      | 221             | 582             | 63                          | 295             | 1,481  |  |  |  |
| % Change                                                           | 8.9    | -10.0    | n/a                  | 187.5  | 20.8            | 108.6           | -39.7                       | 148.8           | 79.0   |  |  |  |
| Year-to-date 2016                                                  | 4,155  | 266      | 77                   | 134    | 3,201           | 12,002          | 598                         | 5,237           | 25,760 |  |  |  |
| Year-to-date 2015                                                  | 3,749  | 290      | 81                   | 55     | 2,404           | 8,937           | 468                         | 2,822           | 18,806 |  |  |  |
| % Change                                                           | 10.8   | -8.3     | -4.9                 | 143.6  | 33.2            | 34.3            | 27.8                        | 85.6            | 37.0   |  |  |  |
| UNDER CONSTRUCTION                                                 |        |          |                      |        |                 |                 |                             |                 |        |  |  |  |
| November 2016                                                      | 4,375  | 264      | 70                   | 149    | 2,976           | 22,504          | 545                         | 6,355           | 37,328 |  |  |  |
| November 2015                                                      | 3,917  | 280      | 78                   | 38     | 2,324           | 17,240          | 390                         | 3,418           | 27,685 |  |  |  |
| % Change                                                           | 11.7   | -5.7     | -10.3                | **     | 28.1            | 30.5            | 39.7                        | 85.9            | 34.8   |  |  |  |
| COMPLETIONS                                                        |        |          |                      |        |                 |                 |                             |                 |        |  |  |  |
| November 2016                                                      | 347    | 26       | 9                    | 2      | 312             | 341             | 39                          | 210             | 1,286  |  |  |  |
| November 2015                                                      | 319    | 24       | 3                    | 18     | 247             | 388             | 42                          | 455             | 1,496  |  |  |  |
| % Change                                                           | 8.8    | 8.3      | 200.0                | -88.9  | 26.3            | -12.1           | -7.1                        | -53.8           | -14.0  |  |  |  |
| Year-to-date 2016                                                  | 3,597  | 248      | 44                   | 47     | 2,643           | 6,241           | 458                         | 2,869           | 16,147 |  |  |  |
| Year-to-date 2015                                                  | 3,431  | 292      | 3                    | 34     | 2,338           | 6,466           | 410                         | 2,785           | 15,759 |  |  |  |
| % Change                                                           | 4.8    | -15.1    | **                   | 38.2   | 13.0            | -3.5            | 11.7                        | 3.0             | 2.5    |  |  |  |
| <b>COMPLETED &amp; NOT ABSORE</b>                                  | BED    |          |                      |        |                 |                 |                             |                 |        |  |  |  |
| November 2016                                                      | 835    | 56       | 4                    | 7      | 156             | 236             | n/a                         | n/a             | 1,294  |  |  |  |
| November 2015                                                      | 728    | 72       | 0                    | 12     | 284             | 823             | n/a                         | n/a             | 1,919  |  |  |  |
| % Change                                                           | 14.7   | -22.2    | n/a                  | -41.7  | -45.1           | -71.3           | n/a                         | n/a             | -32.6  |  |  |  |
| ABSORBED                                                           |        |          |                      |        |                 |                 |                             |                 |        |  |  |  |
| November 2016                                                      | 378    | 25       | 9                    | 3      | 298             | 364             | n/a                         | n/a             | 1,077  |  |  |  |
| November 2015                                                      | 297    | 28       | 3                    | 14     | 262             | 400             | n/a                         | n/a             | 1,004  |  |  |  |
| % Change                                                           | 27.3   | -10.7    | 200.0                | -78.6  | 13.7            | -9.0            | n/a                         | n/a             | 7.3    |  |  |  |
| Year-to-date 2016                                                  | 3,471  | 263      | 48                   | 49     | 2,717           | 6,754           | n/a                         | n/a             | 13,302 |  |  |  |
| Year-to-date 2015                                                  | 3,718  | 323      | 3                    | 35     | 2,633           | 7,161           | n/a                         | n/a             | 13,873 |  |  |  |
| % Change                                                           | -6.6   | -18.6    | **                   | 40.0   | 3.2             | -5.7            | n/a                         | n/a             | -4.1   |  |  |  |