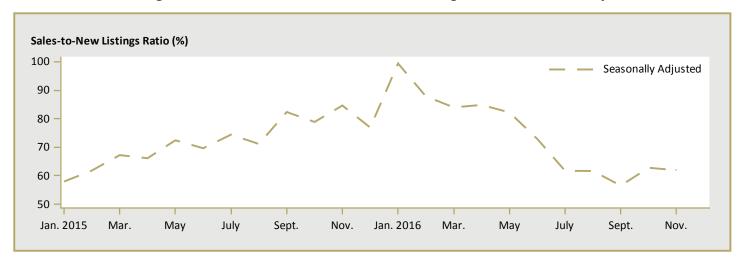

2,867 | 0.4  | 694,221 | 627,808 | 10.6 |  |  |  |  |  |  |  |  |
| Mission DM             | 867,381                                                         | 499,014 | 73.8 | 611,548 | 503,243 | 21.5 |  |  |  |  |  |  |  |  |
| First Nations          | rst Nations n/a n/a                                             |         |      |         |         |      |  |  |  |  |  |  |  |  |
| Abbotsford-Mission CMA | 829,667                                                         | 669,931 | 23.8 | 672,471 | 566,420 | 18.7 |  |  |  |  |  |  |  |  |

Source: CMHC (Market Absorption Survey)

Figure 5.1: MLS<sup>®</sup> Residential Average Price for Fraser Valley



Figure 5.2: MLS® Residential Sales for Fraser Valley



Figure 5.3: MLS® Residential Sales- to- New Listings Ratio for Fraser Valley



MLS® is a registered trademark of the Canadian Real Estate Association (CREA).

Source: CREA / Haver Analytics

Note: Fraser Valley Real Estate Board includes North Delta, Surrey, Langley, White Rock, Abbotsford and Mission.

|      |           |                           | Т                              | able 6:         | Economic  | Indica                 | tors                             |                             |                              |                                    |  |  |
|------|-----------|---------------------------|--------------------------------|-----------------|-----------|------------------------|----------------------------------|-----------------------------|------------------------------|------------------------------------|--|--|
|      |           |