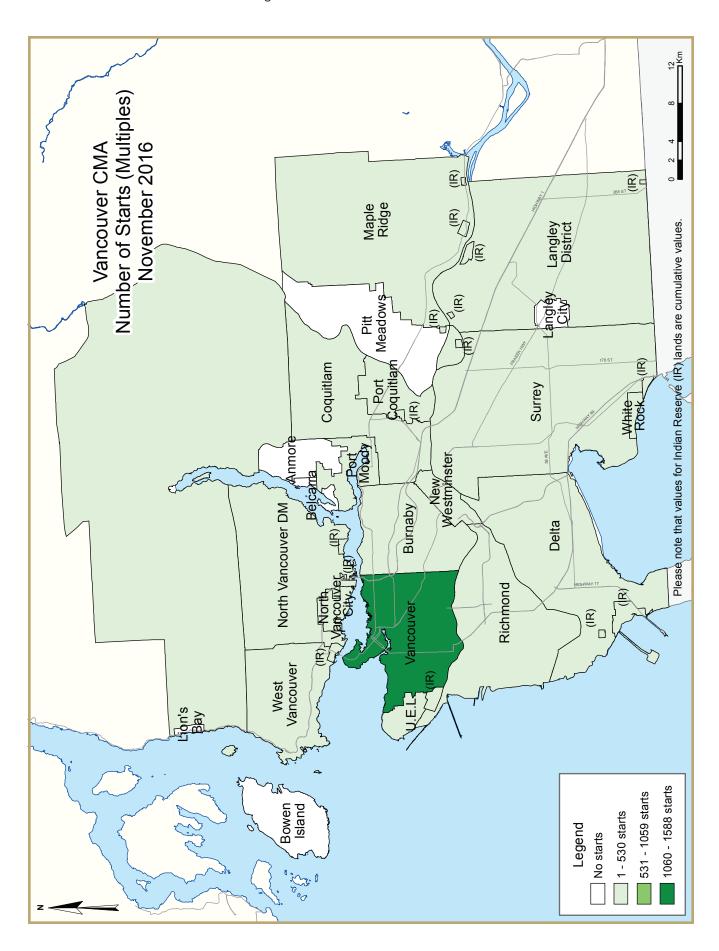

| Table I: Housing Starts (SAAR and Trend)  November 2016 |               |               |  |  |  |  |  |  |  |  |
|---------------------------------------------------------|---------------|---------------|--|--|--|--|--|--|--|--|
| Vancouver CMA <sup>I</sup>                              | October 2016  | November 2016 |  |  |  |  |  |  |  |  |
| Trend <sup>2</sup>                                      | 26,082        | 27,495        |  |  |  |  |  |  |  |  |
| SAAR                                                    | 11,993        | 31,980        |  |  |  |  |  |  |  |  |
|                                                         | November 2015 | November 2016 |  |  |  |  |  |  |  |  |
| Actual                                                  |               |               |  |  |  |  |  |  |  |  |
| November - Single-Detached                              | 363           | 379           |  |  |  |  |  |  |  |  |
| November - Multiples                                    | 1,118         | 2,272         |  |  |  |  |  |  |  |  |
| November - Total                                        | 1,481         | 2,651         |  |  |  |  |  |  |  |  |
| January to November - Single-Detached                   | 4,272         | 4,885         |  |  |  |  |  |  |  |  |
| January to November - Multiples                         | 14,534        | 20,875        |  |  |  |  |  |  |  |  |
| January to November - Total                             | 18,806        | 25,760        |  |  |  |  |  |  |  |  |
|                                                         |               |               |  |  |  |  |  |  |  |  |

| Table I.I: Housing Activity Summary of Vancouver CMA November 2016 |        |          |                      |        |                 |                 |                             |                 |        |  |  |  |
|--------------------------------------------------------------------|--------|----------|----------------------|--------|-----------------|-----------------|-----------------------------|-----------------|--------|--|--|--|
|                                                                    |        |          | Owne                 | rship  |                 |                 | _                           |                 |        |  |  |  |
|                                                                    |        | Freehold |                      |        | Condominium     | ı               | Ren                         | tal             |        |  |  |  |
|                                                                    | Single | Semi     | Row, Apt.<br>& Other | Single | Row and<br>Semi | Apt. &<br>Other | Single,<br>Semi, and<br>Row | Apt. &<br>Other | Total* |  |  |  |
| STARTS                                                             |        |          |                      |        |                 |                 |                             |                 |        |  |  |  |
| November 2016                                                      | 318    | 18       | 3                    | 23     | 267             | 1,214           | 38                          | 734             | 2,651  |  |  |  |
| November 2015                                                      | 292    | 20       | 0                    | 8      | 221             | 582             | 63                          | 295             | 1,481  |  |  |  |
| % Change                                                           | 8.9    | -10.0    | n/a                  | 187.5  | 20.8            | 108.6           | -39.7                       | 148.8           | 79.0   |  |  |  |
| Year-to-date 2016                                                  | 4,155  | 266      | 77                   | 134    | 3,201           | 12,002          | 598                         | 5,237           | 25,760 |  |  |  |
| Year-to-date 2015                                                  | 3,749  | 290      | 81                   | 55     | 2,404           | 8,937           | 468                         | 2,822           | 18,806 |  |  |  |
| % Change                                                           | 10.8   | -8.3     | -4.9                 | 143.6  | 33.2            | 34.3            | 27.8                        | 85.6            | 37.0   |  |  |  |
| UNDER CONSTRUCTION                                                 |        |          |                      |        |                 |                 |                             |                 |        |  |  |  |
| November 2016                                                      | 4,375  | 264      | 70                   | 149    | 2,976           | 22,504          | 545                         | 6,355           | 37,328 |  |  |  |
| November 2015                                                      | 3,917  | 280      | 78                   | 38     | 2,324           | 17,240          | 390                         | 3,418           | 27,685 |  |  |  |
| % Change                                                           | 11.7   | -5.7     | -10.3                | **     | 28.1            | 30.5            | 39.7                        | 85.9            | 34.8   |  |  |  |
| COMPLETIONS                                                        |        |          |                      |        |                 |                 |                             |                 |        |  |  |  |
| November 2016                                                      | 347    | 26       | 9                    | 2      | 312             | 341             | 39                          | 210             | 1,286  |  |  |  |
| November 2015                                                      | 319    | 24       | 3                    | 18     | 247             | 388             | 42                          | 455             | 1,496  |  |  |  |
| % Change                                                           | 8.8    | 8.3      | 200.0                | -88.9  | 26.3            | -12.1           | -7.1                        | -53.8           | -14.0  |  |  |  |
| Year-to-date 2016                                                  | 3,597  | 248      | 44                   | 47     | 2,643           | 6,241           | 458                         | 2,869           | 16,147 |  |  |  |
| Year-to-date 2015                                                  | 3,431  | 292      | 3                    | 34     | 2,338           | 6,466           | 410                         | 2,785           | 15,759 |  |  |  |
| % Change                                                           | 4.8    | -15.1    | **                   | 38.2   | 13.0            | -3.5            | 11.7                        | 3.0             | 2.5    |  |  |  |
| <b>COMPLETED &amp; NOT ABSORE</b>                                  | BED    |          |                      |        |                 |                 |                             |                 |        |  |  |  |
| November 2016                                                      | 835    | 56       | 4                    | 7      | 156             | 236             | n/a                         | n/a             | 1,294  |  |  |  |
| November 2015                                                      | 728    | 72       | 0                    | 12     | 284             | 823             | n/a                         | n/a             | 1,919  |  |  |  |
| % Change                                                           | 14.7   | -22.2    | n/a                  | -41.7  | -45.1           | -71.3           | n/a                         | n/a             | -32.6  |  |  |  |
| ABSORBED                                                           |        |          |                      |        |                 |                 |                             |                 |        |  |  |  |
| November 2016                                                      | 378    | 25       | 9                    | 3      | 298             | 364             | n/a                         | n/a             | 1,077  |  |  |  |
| November 2015                                                      | 297    | 28       | 3                    | 14     | 262             | 400             | n/a                         | n/a             | 1,004  |  |  |  |
| % Change                                                           | 27.3   | -10.7    | 200.0                | -78.6  | 13.7            | -9.0            | n/a                         | n/a             | 7.3    |  |  |  |
| Year-to-date 2016                                                  | 3,471  | 263      | 48                   | 49     | 2,717           | 6,754           | n/a                         | n/a             | 13,302 |  |  |  |
| Year-to-date 2015                                                  | 3,718  | 323      | 3                    | 35     | 2,633           | 7,161           | n/a                         | n/a             | 13,873 |  |  |  |
| % Change                                                           | -6.6   | -18.6    | **                   | 40.0   | 3.2             | -5.7            | n/a                         | n/a             | -4.1   |  |  |  |