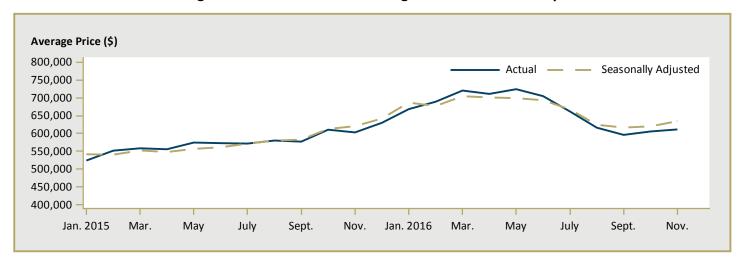

|      |  |  |  |  |  |  |  |  |
| Abbotsford City        | 806,459                                                         | 802,867 | 0.4  | 694,221 | 627,808 | 10.6 |  |  |  |  |  |  |  |  |
| Mission DM             | 867,381                                                         | 499,014 | 73.8 | 611,548 | 503,243 | 21.5 |  |  |  |  |  |  |  |  |
| First Nations          | rst Nations n/a n/a                                             |         |      |         |         |      |  |  |  |  |  |  |  |  |
| Abbotsford-Mission CMA | 829,667                                                         | 669,931 | 23.8 | 672,471 | 566,420 | 18.7 |  |  |  |  |  |  |  |  |

Source: CMHC (Market Absorption Survey)

Figure 5.1: MLS<sup>®</sup> Residential Average Price for Fraser Valley



Figure 5.2: MLS® Residential Sales for Fraser Valley



Figure 5.3: MLS® Residential Sales- to- New Listings Ratio for Fraser Valley



MLS® is a registered trademark of the Canadian Real Estate Association (CREA).

Source: CREA / Haver Analytics

Note: Fraser Valley Real Estate Board includes North Delta, Surrey, Langley, White Rock, Abbotsford and Mission.

|      |           |                           | Т                              | able 6:         | Economic  | Indica                 | tors                             |                             |                              |                                    |  |  |
|------|-----------|---------------------------|--------------------------------|-----------------|-----------|------------------------|------------------------