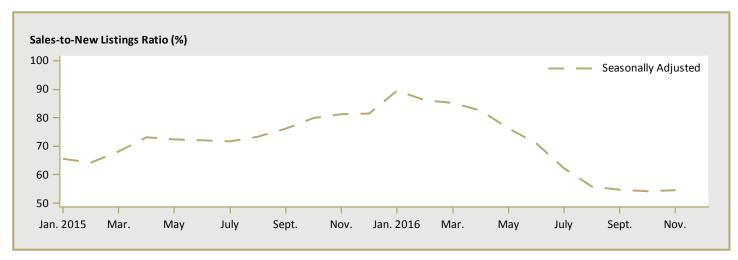

| 2,486,988         | 57.8         | 3,381,163    | 2,514,101 | 34.5     |
| West Vancouver             | -                 | 5,019,000         | n/a          | 5,380,366    | 3,658,983 | 47.0     |
| White Rock                 | -                 | 1,708,000         | n/a          | 2,371,440    | 1,932,591 | 22.7     |
| First Nations              | -                 | -                 | n/a          | 607,793      | 549,900   | 10.5     |
| Vancouver CMA              | 2,209,533         | 1,545,852         | 42.9         | 1,949,652    | 1,532,306 | 27.2     |

Source: CMHC (Market Absorption Survey)

Figure 5.1: MLS® Residential Average Price for Vancouver



Figure 5.2: MLS® Residential Sales for Vancouver



Figure 5.3: MLS® Residential Sales- to- New Listings Ratio for Vancouver



MLS® is a registered trademark of the Canadian Real Estate Association (CREA).

Source: CREA / Haver Analytics

|      |           |                           | Т                          | able 6:              | Economic                     | Indica       | tors                    |                             |                              |                                    |  |  |
|------|-----------|---------------------------|----------------------------|----------------------|------------------------------|--------------|-------------------------|-----------------------------|------------------------------|------------------------------------|--|--|
|      |           |                           |                            | N                    | ovember 2                    |