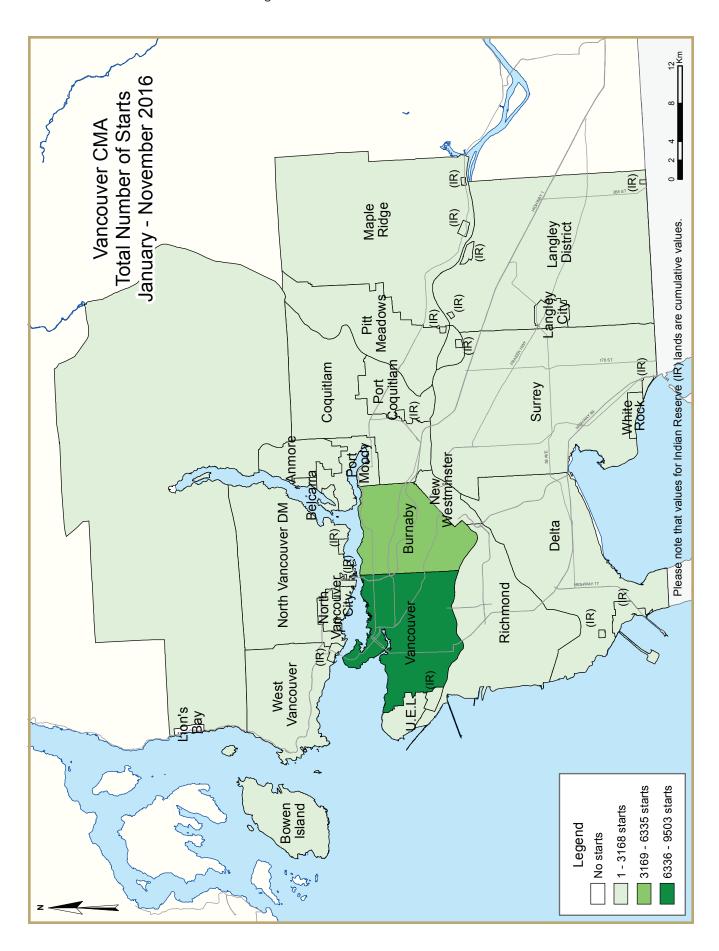

| Table I: Housing Starts (SAAR and Trend)  November 2016 |               |               |  |  |  |  |  |  |  |  |
|---------------------------------------------------------|---------------|---------------|--|--|--|--|--|--|--|--|
| Vancouver CMA <sup>I</sup>                              | October 2016  | November 2016 |  |  |  |  |  |  |  |  |
| Trend <sup>2</sup>                                      | 26,082        | 27,495        |  |  |  |  |  |  |  |  |
| SAAR                                                    | 11,993        | 31,980        |  |  |  |  |  |  |  |  |
|                                                         | November 2015 | November 2016 |  |  |  |  |  |  |  |  |
| Actual                                                  |               |               |  |  |  |  |  |  |  |  |
| November - Single-Detached                              | 363           | 379           |  |  |  |  |  |  |  |  |
| November - Multiples                                    | 1,118         | 2,272         |  |  |  |  |  |  |  |  |
| November - Total                                        | 1,481         | 2,651         |  |  |  |  |  |  |  |  |
| January to November - Single-Detached                   | 4,272         | 4,885         |  |  |  |  |  |  |  |  |
| January to November - Multiples                         | 14,534        | 20,875        |  |  |  |  |  |  |  |  |
| January to November - Total                             | 18,806        | 25,760        |  |  |  |  |  |  |  |  |
|                                                         |               |               |  |  |  |  |  |  |  |  |

| Table I.I: Housing Activity Summary of Vancouver CMA November 2016 |        |          |                      |        |                 |                 |                             |                 |        |  |  |  |
|--------------------------------------------------------------------|--------|----------|----------------------|--------|-----------------|-----------------|-----------------------------|-----------------|--------|--|--|--|
|                                                                    |        |          | Owne                 | rship  |                 |                 | _                           |                 |        |  |  |  |
|                                                                    |        | Freehold |                      |        | Condominium     | ı               | Ren                         | tal             |        |  |  |  |
|                                                                    | Single | Semi     | Row, Apt.<br>& Other | Single | Row and<br>Semi | Apt. &<br>Other | Single,<br>Semi, and<br>Row | Apt. &<br>Other | Total* |  |  |  |
| STARTS                                                             |        |          |                      |        |                 |                 |                             |                 |        |  |  |  |
| November 2016                                                      | 318    | 18       | 3                    | 23     | 267             | 1,214           | 38                          | 734             | 2,651  |  |  |  |
| November 2015                                                      | 292    | 20       | 0                    | 8      | 221             | 582             | 63                          | 295             | 1,481  |  |  |  |
| % Change                                                           | 8.9    | -10.0    | n/a                  | 187.5  | 20.8            | 108.6           | -39.7                       | 148.8           | 79.0   |  |  |  |
| Year-to-date 2016                                                  | 4,155  | 266      | 77                   | 134    | 3,201           | 12,002          | 598                         | 5,237           | 25,760 |  |  |  |
| Year-to-date 2015                                                  | 3,749  | 290      | 81                   | 55     | 2,404           | 8,937           | 468                         | 2,822           | 18,806 |  |  |  |
| % Change                                                           | 10.8   | -8.3     | -4.9                 | 143.6  | 33.2            | 34.3            | 27.8                        | 85.6            | 37.0   |  |  |  |
| UNDER CONSTRUCTION                                                 |        |          |                      |        |                 |                 |                             |                 |        |  |  |  |
| November 2016                                                      | 4,375  | 264      | 70                   | 149    | 2,976           | 22,504          | 545                         | 6,355           | 37,328 |  |  |  |
| November 2015                                                      | 3,917  | 280      | 78                   | 38     | 2,324           | 17,240          | 390                         | 3,418           | 27,685 |  |  |  |
| % Change                                                           | 11.7   | -5.7     | -10.3                | **     | 28.1            | 30.5            | 39.7                        | 85.9            | 34.8   |  |  |  |
| COMPLETIONS                                                        |        |          |                      |        |                 |                 |                             |                 |        |  |  |  |
| November 2016                                                      | 347    | 26       | 9                    | 2      | 312             | 341             | 39                          | 210             | 1,286  |  |  |  |
| November 2015                                                      | 319    | 24       | 3                    | 18     | 247             | 388             | 42                          | 455             | 1,496  |  |  |  |
| % Change                                                           | 8.8    | 8.3      | 200.0                | -88.9  | 26.3            | -12.1           | -7.1                        | -53.8           | -14.0  |  |  |  |
| Year-to-date 2016                                                  | 3,597  | 248      | 44                   | 47     | 2,643           | 6,241           | 458                         | 2,869           | 16,147 |  |  |  |
| Year-to-date 2015                                                  | 3,431  | 292      | 3                    | 34     | 2,338           | 6,466           | 410                         | 2,785           | 15,759 |  |  |  |
| % Change                                                           | 4.8    | -15.1    | **                   | 38.2   | 13.0            | -3.5            | 11.7                        | 3.0             | 2.5    |  |  |  |
| <b>COMPLETED &amp; NOT ABSORE</b>                                  | BED    |          |                      |        |                 |                 |                             |                 |        |  |  |  |
| November 2016                                                      | 835    | 56       | 4                    | 7      | 156             | 236             | n/a                         | n/a             | 1,294  |  |  |  |
| November 2015                                                      | 728    | 72       | 0                    | 12     | 284             | 823             | n/a                         | n/a             | 1,919  |  |  |  |
| % Change                                                           | 14.7   | -22.2    | n/a                  | -41.7  | -45.1           | -71.3           | n/a                         | n/a             | -32.6  |  |  |  |
| ABSORBED                                                           |        |          |                      |        |                 |                 |                             |                 |        |  |  |  |
| November 2016                                                      | 378    | 25       | 9                    | 3      | 298             | 364             | n/a                         | n/a             | 1,077  |  |  |  |
| November 2015                                                      | 297    | 28       | 3                    | 14     | 262             | 400             | n/a                         | n/a             | 1,004  |  |  |  |
| % Change                                                           | 27.3   | -10.7    | 200.0                | -78.6  | 13.7            | -9.0            | n/a                         | n/a             | 7.3    |  |  |  |
| Year-to-date 2016                                                  | 3,471  | 263      | 48                   | 49     | 2,717           | 6,754           | n/a                         | n/a             | 13,302 |  |  |  |
| Year-to-date 2015                                                  | 3,718  | 323      | 3                    | 35     | 2,633           | 7,161           | n/a                         | n/a             | 13,873 |  |  |  |
| % Change                                                           | -6.6   | -18.6    | **                   | 40.0   | 3.2             | -5.7            | n/a                         | n/a             | -4.1   |  |  |  |