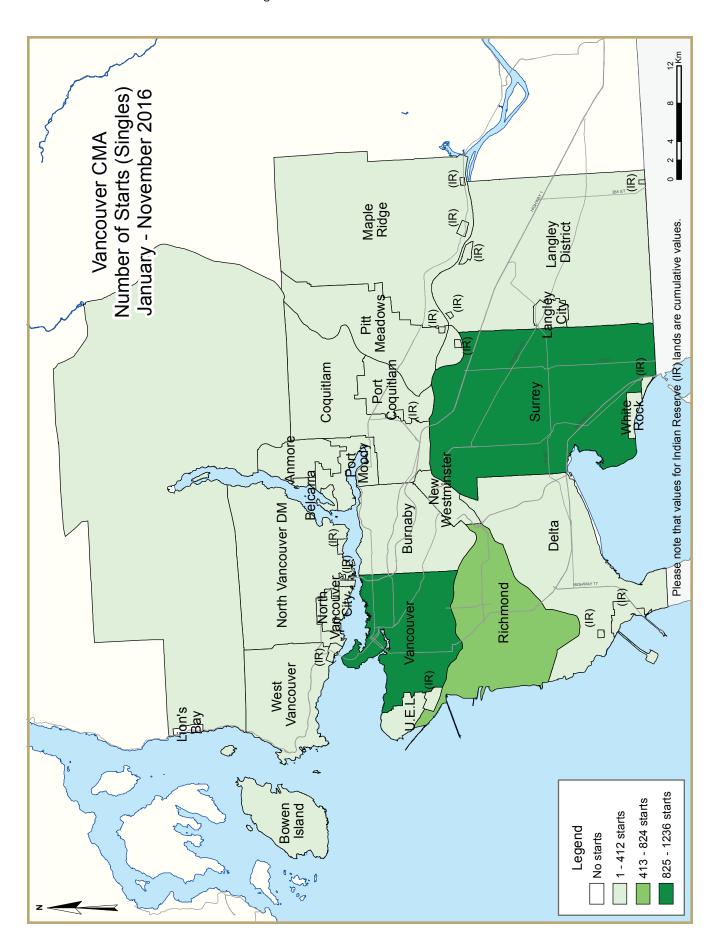

| Table I: Housing Starts (SAAR and Trend)  November 2016 |               |               |  |  |  |  |  |  |  |  |
|---------------------------------------------------------|---------------|---------------|--|--|--|--|--|--|--|--|
| Vancouver CMA <sup>I</sup>                              | October 2016  | November 2016 |  |  |  |  |  |  |  |  |
| Trend <sup>2</sup>                                      | 26,082        | 27,495        |  |  |  |  |  |  |  |  |
| SAAR                                                    | 11,993        | 31,980        |  |  |  |  |  |  |  |  |
|                                                         | November 2015 | November 2016 |  |  |  |  |  |  |  |  |
| Actual                                                  |               |               |  |  |  |  |  |  |  |  |
| November - Single-Detached                              | 363           | 379           |  |  |  |  |  |  |  |  |
| November - Multiples                                    | 1,118         | 2,272         |  |  |  |  |  |  |  |  |
| November - Total                                        | 1,481         | 2,651         |  |  |  |  |  |  |  |  |
| January to November - Single-Detached                   | 4,272         | 4,885         |  |  |  |  |  |  |  |  |
| January to November - Multiples                         | 14,534        | 20,875        |  |  |  |  |  |  |  |  |
| January to November - Total                             | 18,806        | 25,760        |  |  |  |  |  |  |  |  |
|                                                         |               |               |  |  |  |  |  |  |  |  |

| Table I.I: Housing Activity Summary of Vancouver CMA November 2016 |        |          |                      |        |                 |                 |                             |                 |        |  |  |  |
|--------------------------------------------------------------------|--------|----------|----------------------|--------|-----------------|-----------------|-----------------------------|-----------------|--------|--|--|--|
|                                                                    |        |          | Owne                 | rship  |                 |                 | _                           |                 |        |  |  |  |
|                                                                    |        | Freehold |                      |        | Condominium     | ı               | Ren                         | tal             |        |  |  |  |
|                                                                    | Single | Semi     | Row, Apt.<br>& Other | Single | Row and<br>Semi | Apt. &<br>Other | Single,<br>Semi, and<br>Row | Apt. &<br>Other | Total* |  |  |  |
| STARTS                                                             |        |          |                      |        |                 |                 |                             |                 |        |  |  |  |
| November 2016                                                      | 318    | 18       | 3                    | 23     | 267             | 1,214           | 38                          | 734             | 2,651  |  |  |  |
| November 2015                                                      | 292    | 20       | 0                    | 8      | 221             | 582             | 63                          | 295             | 1,481  |  |  |  |
| % Change                                                           | 8.9    | -10.0    | n/a                  | 187.5  | 20.8            | 108.6           | -39.7                       | 148.8           | 79.0   |  |  |  |
| Year-to-date 2016                                                  | 4,155  | 266      | 77                   | 134    | 3,201           | 12,002          | 598                         | 5,237           | 25,760 |  |  |  |
| Year-to-date 2015                                                  | 3,749  | 290      | 81                   | 55     | 2,404           | 8,937           | 468                         | 2,822           | 18,806 |  |  |  |
| % Change                                                           | 10.8   | -8.3     | -4.9                 | 143.6  | 33.2            | 34.3            | 27.8                        | 85.6            | 37.0   |  |  |  |
| UNDER CONSTRUCTION                                                 |        |          |                      |        |                 |                 |                             |                 |        |  |  |  |
| November 2016                                                      | 4,375  | 264      | 70                   | 149    | 2,976           | 22,504          | 545                         | 6,355           | 37,328 |  |  |  |
| November 2015                                                      | 3,917  | 280      | 78                   | 38     | 2,324           | 17,240          | 390                         | 3,418           | 27,685 |  |  |  |
| % Change                                                           | 11.7   | -5.7     | -10.3                | **     | 28.1            | 30.5            | 39.7                        | 85.9            | 34.8   |  |  |  |
| COMPLETIONS                                                        |        |          |                      |        |                 |                 |                             |                 |        |  |  |  |
| November 2016                                                      | 347    | 26       | 9                    | 2      | 312             | 341             | 39                          | 210             | 1,286  |  |  |  |
| November 2015                                                      | 319    | 24       | 3                    | 18     | 247             | 388             | 42                          | 455             | 1,496  |  |  |  |
| % Change                                                           | 8.8    | 8.3      | 200.0                | -88.9  | 26.3            | -12.1           | -7.1                        | -53.8           | -14.0  |  |  |  |
| Year-to-date 2016                                                  | 3,597  | 248      | 44                   | 47     | 2,643           | 6,241           | 458                         | 2,869           | 16,147 |  |  |  |
| Year-to-date 2015                                                  | 3,431  | 292      | 3                    | 34     | 2,338           | 6,466           | 410                         | 2,785           | 15,759 |  |  |  |
| % Change                                                           | 4.8    | -15.1    | **                   | 38.2   | 13.0            | -3.5            | 11.7                        | 3.0             | 2.5    |  |  |  |
| <b>COMPLETED &amp; NOT ABSORE</b>                                  | BED    |          |                      |        |                 |                 |                             |                 |        |  |  |  |
| November 2016                                                      | 835    | 56       | 4                    | 7      | 156             | 236             | n/a                         | n/a             | 1,294  |  |  |  |
| November 2015                                                      | 728    | 72       | 0                    | 12     | 284             | 823             | n/a                         | n/a             | 1,919  |  |  |  |
| % Change                                                           | 14.7   | -22.2    | n/a                  | -41.7  | -45.1           | -71.3           | n/a                         | n/a             | -32.6  |  |  |  |
| ABSORBED                                                           |        |          |                      |        |                 |                 |                             |                 |        |  |  |  |
| November 2016                                                      | 378    | 25       | 9                    | 3      | 298             | 364             | n/a                         | n/a             | 1,077  |  |  |  |
| November 2015                                                      | 297    | 28       | 3                    | 14     | 262             | 400             | n/a                         | n/a             | 1,004  |  |  |  |
| % Change                                                           | 27.3   | -10.7    | 200.0                | -78.6  | 13.7            | -9.0            | n/a                         | n/a             | 7.3    |  |  |  |
| Year-to-date 2016                                                  | 3,471  | 263      | 48                   | 49     | 2,717           | 6,754           | n/a                         | n/a             | 13,302 |  |  |  |
| Year-to-date 2015                                                  | 3,718  | 323      | 3                    | 35     | 2,633           | 7,161           | n/a                         | n/a             | 13,873 |  |  |  |
| % Change                                                           | -6.6   | -18.6    | **                   | 40.0   | 3.2             | -5.7            | n/a                         | n/a             | -4.1   |  |  |  |