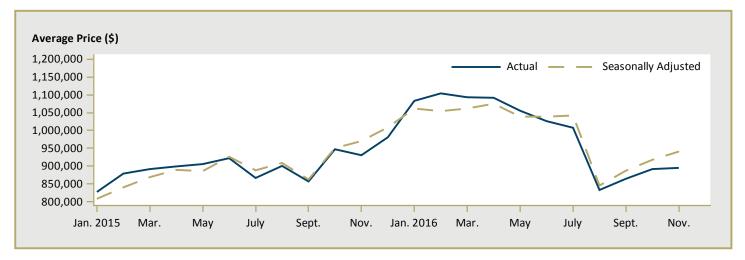

| -                 | n/a          | -            | -         | n/a      |
| Vancouver City             | 3,925,246         | 2,486,988         | 57.8         | 3,381,163    | 2,514,101 | 34.5     |
| West Vancouver             | -                 | 5,019,000         | n/a          | 5,380,366    | 3,658,983 | 47.0     |
| White Rock                 | -                 | 1,708,000         | n/a          | 2,371,440    | 1,932,591 | 22.7     |
| First Nations              | -                 | -                 | n/a          | 607,793      | 549,900   | 10.5     |
| Vancouver CMA              | 2,209,533         | 1,545,852         | 42.9         | 1,949,652    | 1,532,306 | 27.2     |

Source: CMHC (Market Absorption Survey)

Figure 5.1: MLS® Residential Average Price for Vancouver



Figure 5.2: MLS® Residential Sales for Vancouver



Figure 5.3: MLS® Residential Sales- to- New Listings Ratio for Vancouver



MLS® is a registered trademark of the Canadian Real Estate Association (CREA).

Source: CREA / Haver Analytics

|      |           |                           | Т                          | able 6:              | Economic                     | Indica       | tors                    |                             |                              |                                    |  |  |
|------|-----------|---------------------------|----------------------------|----------------------|------------------------------|--------------|-------------------------|-----------------------------|------------------------------|------------------------------------|--|--|
|