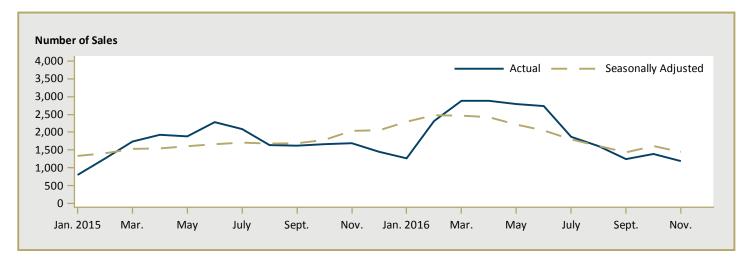

ty        | 806,459                                                         | 802,867 | 0.4  | 694,221 | 627,808 | 10.6 |  |  |  |  |  |  |  |  |
| Mission DM             | 867,381                                                         | 499,014 | 73.8 | 611,548 | 503,243 | 21.5 |  |  |  |  |  |  |  |  |
| First Nations          | rst Nations n/a n/a                                             |         |      |         |         |      |  |  |  |  |  |  |  |  |
| Abbotsford-Mission CMA | 829,667                                                         | 669,931 | 23.8 | 672,471 | 566,420 | 18.7 |  |  |  |  |  |  |  |  |

Source: CMHC (Market Absorption Survey)

Figure 5.1: MLS<sup>®</sup> Residential Average Price for Fraser Valley



Figure 5.2: MLS® Residential Sales for Fraser Valley



Figure 5.3: MLS® Residential Sales- to- New Listings Ratio for Fraser Valley



MLS® is a registered trademark of the Canadian Real Estate Association (CREA).

Source: CREA / Haver Analytics

Note: Fraser Valley Real Estate Board includes North Delta, Surrey, Langley, White Rock, Abbotsford and Mission.

|      |           |                           | Т                              | able 6:         | Economic  | Indica                 | tors                             |                             |                              |                                    |  |  |
|------|-----------|---------------------------|--------------------------------|-----------------|-----------|------------------------|----------------------------------|-----------------------------|---------------