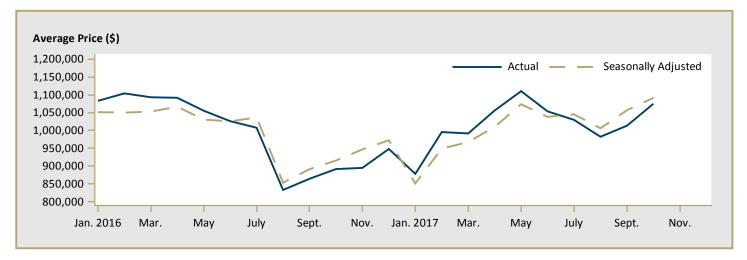

| 4,190,836 | 3,564,857 | 17.6     | 3,782,445 | 3,290,325 | 15.0     |  |  |  |  |  |
| West Vancouver                                                  | 5,552,985 | 6,100,250 | -9.0     | 6,119,827 | 5,380,366 | 13.7     |  |  |  |  |  |
| White Rock                                                      | 2,884,875 | -         | n/a      | 2,896,633 | 2,371,440 | 22.1     |  |  |  |  |  |
| First Nations                                                   | -         | 607,742   | n/a      | -         | 607,793   | n/a      |  |  |  |  |  |
| Vancouver CMA                                                   | 2,236,037 | 2,037,151 | 9.8      | 2,245,662 | 1,918,098 | 17.1     |  |  |  |  |  |

Source: CMHC (Market Absorption Survey)

Figure 5.1: MLS® Residential Average Price for Vancouver



Figure 5.2: MLS® Residential Sales for Vancouver



Figure 5.3: MLS® Residential Sales- to- New Listings Ratio for Vancouver



MLS® is a registered trademark of the Canadian Real Estate Association (CREA).

Source: CREA / Haver Analytics

|      |              |                           | Т                          | able 6:                    | Economic                          | Indica       | tors                    |                             |                              |                                    |  |  |  |  |
|------|--------------|---------------------------|----------------------------|----------------------------|-----------------------------------|--------------|-------------------------|-----------------------------|------------------------------|--------------