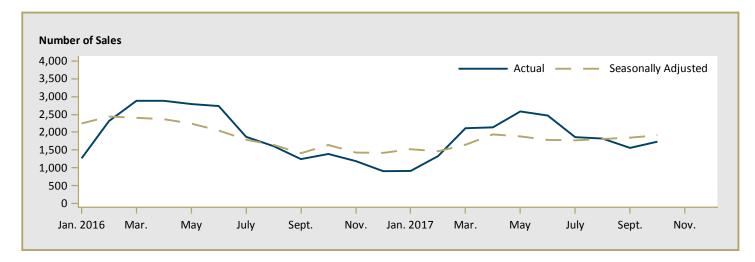

| Table I: Housing Starts (SAAR and Trend) October 2017 |                |              |  |  |  |  |  |  |  |  |
|-------------------------------------------------------|----------------|--------------|--|--|--|--|--|--|--|--|
| Vancouver CMA <sup>1</sup>                            | September 2017 | October 2017 |  |  |  |  |  |  |  |  |
| Trend <sup>2</sup>                                    | 24,932         | 25,830       |  |  |  |  |  |  |  |  |
| SAAR                                                  | 18,117         | 34,884       |  |  |  |  |  |  |  |  |
|                                                       | October 2016   | October 2017 |  |  |  |  |  |  |  |  |
| Actual                                                |                |              |  |  |  |  |  |  |  |  |
| October - Single-Detached                             | 415            | 368          |  |  |  |  |  |  |  |  |
| October - Multiples                                   | 598            | 2,534        |  |  |  |  |  |  |  |  |
| October - Total                                       | 1,013          | 2,902        |  |  |  |  |  |  |  |  |
| January to October - Single-Detached                  | 4,506          | 4,012        |  |  |  |  |  |  |  |  |
| January to October - Multiples                        | 18,603         | 16,915       |  |  |  |  |  |  |  |  |
| January to October - Total                            | 23,109         | 20,927       |  |  |  |  |  |  |  |  |
|                                                       |                |              |  |  |  |  |  |  |  |  |

| Tal                               | Table 1.1: Housing Activity Summary of Vancouver CMA |          |                      |        |                 |                 |                             |                 |                   |  |  |  |
|-----------------------------------|------------------------------------------------------|----------|----------------------|--------|-----------------|-----------------|-----------------------------|-----------------|-------------------|--|--|--|
|                                   |                                                      |          | October              | 2017   |                 |                 |                             |                 |                   |  |  |  |
|                                   |                                                      |          | Owne                 | rship  |                 |                 | Б                           |                 |                   |  |  |  |
|                                   |                                                      | Freehold |                      | C      | Condominium     |                 | Ren                         | tal             |                   |  |  |  |
|                                   | Single                                               | Semi     | Row, Apt.<br>& Other | Single | Row and<br>Semi | Apt. &<br>Other | Single,<br>Semi, and<br>Row | Apt. &<br>Other | Total*            |  |  |  |
| STARTS                            |                                                      |          |                      |        |                 |                 |                             |                 |                   |  |  |  |
| October 2017                      | 323                                                  | 30       | 6                    | 0      | 346             | 2,001           | 45                          | 151             | 2,902             |  |  |  |
| October 2016                      | 337                                                  | 10       | 0                    | 27     | 291             | 130             | 51                          | 167             | 1,013             |  |  |  |
| % Change                          | -4.2                                                 | 200.0    | n/a                  | -100.0 | 18.9            | **              | -11.8                       | -9.6            | 186.5             |  |  |  |
| Year-to-date 2017                 | 3,449                                                | 215      | 64                   | 104    | 2,761           | 10,675          | 459                         | 3,200           | 20,927            |  |  |  |
| Year-to-date 2016                 | 3,837                                                | 248      | 74                   | 111    | 2,934           | 10,788          | 560                         | 4,503           | 23,109            |  |  |  |
| % Change                          | -10.1                                                | -13.3    | -13.5                | -6.3   | -5.9            | -1.0            | -18.0                       | -28.9           | -9.4              |  |  |  |
| UNDER CONSTRUCTION                |                                                      |          |                      |        |                 |                 |                             |                 |                   |  |  |  |
| October 2017                      | 4,702                                                | 285      | 106                  | 114    | 3,248           | 24,312          | 592                         | 7,452           | 40,901            |  |  |  |
| October 2016                      | 4,405                                                | 274      | 133                  | 128    | 3,031           | 21,573          | 545                         | 5,900           | 36,043            |  |  |  |
| % Change                          | 6.7                                                  | 4.0      | -20.3                | -10.9  | 7.2             | 12.7            | 8.6                         | 26.3            | 13.5              |  |  |  |
| COMPLETIONS                       |                                                      |          |                      |        |                 |                 |                             |                 |                   |  |  |  |
| October 2017                      | 363                                                  | 16       | 4                    | 26     | 313             | 578             | 44                          | 368             | 1,712             |  |  |  |
| October 2016                      | 365                                                  | 16       | 4                    | 12     | 207             | 103             | 56                          | 165             | 928               |  |  |  |
| % Change                          | -0.5                                                 | 0.0      | 0.0                  | 116.7  | 51.2            | **              | -21.4                       | 123.0           | 8 <del>4</del> .5 |  |  |  |
| Year-to-date 2017                 | 3,123                                                | 184      | 38                   | 153    | 2,498           | 8,087           | 461                         | 3,225           | 17,769            |  |  |  |
| Year-to-date 2016                 | 3,250                                                | 222      | 35                   | 45     | 2,331           | 5,900           | 419                         | 2,659           | 14,861            |  |  |  |
| % Change                          | -3.9                                                 | -17.1    | 8.6                  | **     | 7.2             | 37.1            | 10.0                        | 21.3            | 19.6              |  |  |  |
| <b>COMPLETED &amp; NOT ABSORB</b> | ED                                                   |          |                      |        |                 |                 |                             |                 |                   |  |  |  |
| October 2017                      | 1,061                                                | 84       | 9                    | 18     | 152             | 270             | n/a                         | n/a             | 1,594             |  |  |  |
| October 2016                      | 866                                                  | 57       | 4                    | 8      | 140             | 259             | n/a                         | n/a             | 1,334             |  |  |  |
| % Change                          | 22.5                                                 | 47.4     | 125.0                | 125.0  | 8.6             | 4.2             | n/a                         | n/a             | 19.5              |  |  |  |
| ABSORBED                          |                                                      |          |                      |        |                 |                 |                             |                 |                   |  |  |  |
| October 2017                      | 340                                                  | 18       | 0                    | 25     | 314             | 568             | n/a                         | n/a             | 1,265             |  |  |  |
| October 2016                      | 273                                                  | 7        | 8                    | - 11   | 173             | 104             | n/a                         | n/a             | 576               |  |  |  |
| % Change                          | 24.5                                                 | 157.1    | -100.0               | 127.3  | 81.5            | **              | n/a                         | n/a             | 119.6             |  |  |  |
| Year-to-date 2017                 | 2,900                                                | 154      | 33                   | 143    | 2,502           | 8,072           | n/a                         | n/a             | 13,804            |  |  |  |
| Year-to-date 2016                 | 3,093                                                | 238      | 39                   | 46     | 2,419           | 6,390           | n/a                         | n/a             | 12,225            |  |  |  |
| % Change                          | -6.2                                                 | -35.3    | -15.4                | **     | 3.4             | 26.3            | n/a                         | n/a             | 12.9              |  |  |  |