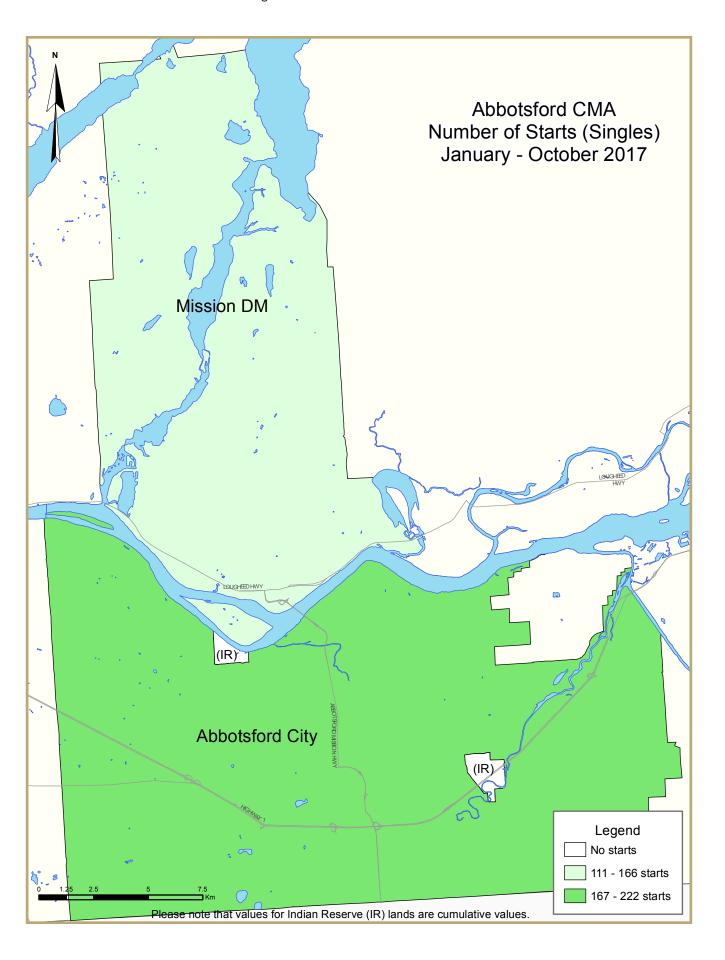

Source: CMHC (Market Absorption Survey)

| Table 4: Absorbed Single-Detached Units by Price Range |              |              |                   |              |                              |              |                              |              |               |              |       |                      |                       |
|--------------------------------------------------------|--------------|--------------|-------------------|--------------|------------------------------|--------------|------------------------------|--------------|---------------|--------------|-------|----------------------|-----------------------|
|                                                        | October 2017 |              |                   |              |                              |              |                              |              |               |              |       |                      |                       |
|                                                        |              |              |                   |              | Price R                      | langes       |                              |              |               |              |       |                      |                       |
| Submarket                                              | < \$750      | 0,000        | \$750,0<br>\$999, |              | \$1,000,000 -<br>\$1,499,999 |              | \$1,500,000 -<br>\$2,499,999 |              | \$2,500,000 + |              | Total | Median Price<br>(\$) | Average Price<br>(\$) |
|                                                        | Units        | Share<br>(%) | Units             | Share<br>(%) | Units                        | Share<br>(%) | Units                        | Share<br>(%) | Units         | Share<br>(%) |       | (Ψ)                  | (Ψ)                   |
| Surrey                                                 |              |              |                   |              |                              |              |                              |              |               |              |       |                      |                       |
| October 2017                                           | 0            | 0.0          | 9                 | 10.3         | 45                           | 51.7         | 27                           | 31.0         | 6             | 6.9          | 87    | 1,425,000            | 1,533,330             |
| October 2016                                           | 2            | 2.4          | 22                | 26.5         | 42                           | 50.6         | П                            | 13.3         | 6             | 7.2          | 83    | 1,250,000            | 1,338,926             |
| Year-to-date 2017                                      | 12           | 1.6          | 97                | 12.6         | 395                          | 51.4         | 193                          | 25.1         | 71            | 9.2          | 768   | 1,395,000            | 1,539,643             |
| Year-to-date 2016                                      | 69           | 8.2          | 330               | 39.2         | 295                          | 35.1         | 116                          | 13.8         | 31            | 3.7          | 841   | 1,070,000            | 1,206,829             |
| University Endowment Land                              | s            |              |                   |              |                              |              |                              |              |               |              |       |                      |                       |
| October 2017                                           | 0            | n/a          | 0                 | n/a          | 0                            | n/a          | 0                            | n/a          | 0             | n/a          | 0     | -                    | -                     |
| October 2016                                           | 0            | 0.0          | 0                 | 0.0          | - 1                          | 50.0         | 0                            | 0.0          | 1             | 50.0         | 2     | -                    | -                     |
| Year-to-date 2017                                      | 0            | 0.0          | 0                 | 0.0          | 0                            | 0.0          | 0                            | 0.0          | 6             | 100.0        | 6     | -                    | -                     |
| Year-to-date 2016                                      | 0            | 0.0          | 0                 | 0.0          | I                            | 16.7         | 0                            | 0.0          | 5             | 83.3         | 6     | -                    | -                     |
| Vancouver City                                         |              |              |                   |              |                              |              |                              |              |               |              |       |                      |                       |
| October 2017                                           | 0            | 0.0          | 0                 | 0.0          | 0                            | 0.0          | 10                           | 26.3         | 28            | 73.7         | 38    | 2,900,000            | 4,190,836             |
| October 2016                                           | 0            | 0.0          | 0                 | 0.0          | - 1                          | 2.0          | 16                           | 31.4         | 34            | 66.7         | 51    | 3,000,000            | 3,564,857             |
| Year-to-date 2017                                      | 0            | 0.0          | - 1               | 0.2          | 9                            | 1.7          | 138                          | 26.4         | 375           | 71.7         | 523   | 3,000,000            | 3,782,445             |
| Year-to-date 2016                                      | 2            | 0.3          | 8                 | 1.4          | 60                           | 10.4         | 181                          | 31.5         | 324           | 56.3         | 575   | 2,650,000            | 3,290,325             |
| West Vancouver                                         |              |              |                   |              |                              |              |                              |              |               |              |       |                      |                       |
| October 2017                                           | 0            | 0.0          | 0                 | 0.0          | 0                            | 0.0          | 0                            | 0.0          | 10            | 100.0        | 10    | 5,317,500            | 5,552,985             |
| October 2016                                           | 0            | 0.0          | 0                 | 0.0          | 0                            | 0.0          | I                            | 8.3          | - 11          | 91.7         | 12    | 5,600,000            | 6,100,250             |
| Year-to-date 2017                                      | 0            | 0.0          | 0                 | 0.0          | 0                            | 0.0          | I                            | 1.9          | 52            | 98.1         | 53    | 5,040,000            | 6,119,827             |
| Year-to-date 2016                                      | 0            | 0.0          | 0                 | 0.0          | 0                            | 0.0          | 15                           | 13.4         | 97            | 86.6         | 112   | 4,460,000            | 5,380,366             |
| White Rock                                             |              |              |                   |              |                              |              |                              |              |               |              |       |                      |                       |
| October 2017                                           | 0            | 0.0          | 0                 | 0.0          | - 1                          | 12.5         | I                            | 12.5         | 6             | 75.0         | 8     | -                    | 2,884,875             |
| October 2016                                           | 0            | 0.0          | 0                 | 0.0          | 0                            | 0.0          | 0                            | 0.0          | 2             | 100.0        | 2     | -                    | -                     |
| Year-to-date 2017                                      | 0            | 0.0          | 0                 | 0.0          | 1                            | 2.4          | П                            | 26.2         | 30            | 71.4         | 42    | -                    | 2,896,633             |
| Year-to-date 2016                                      | 0            | 0.0          | 2                 | 3.6          | 4                            | 7.1          | 27                           | 48.2         | 23            | 41.1         | 56    | 2,100,000            | 2,371,440             |
| First Nations                                          |              |              |                   |              |                              |              |                              |              |               |              |       |                      |                       |
| October 2017                                           | 0            | n/a          | 0                 | n/a          | 0                            | n/a          | 0                            | n/a          | 0             | n/a          | 0     | -                    | -                     |
| October 2016                                           | 19           | 100.0        | 0                 | 0.0          | 0                            | 0.0          | 0                            | 0.0          | 0             | 0.0          | 19    | 610,000              | 607,742               |
| Year-to-date 2017                                      | - 1          | 100.0        | 0                 | 0.0          | 0                            | 0.0          | 0                            | 0.0          | 0             | 0.0          | - 1   | -                    | -                     |
| Year-to-date 2016                                      | 28           | 100.0        | 0                 | 0.0          | 0                            | 0.0          | 0                            | 0.0          | 0             | 0.0          | 28    | 610,000              | 607,793               |
| Vancouver CMA                                          |              |              |                   |              |                              |              |                              |              |               |              |       |                      |                       |
| October 2017                                           | 2            | 0.5          | 50                | 13.7         | 83                           | 22.7         | 112                          | 30.7         | 118           | 32.3         | 365   | 1,735,000            | 2,236,037             |
| October 2016                                           | 31           | 10.9         | 44                | 15.5         | 78                           | 27.5         | 60                           | 21.1         | 71            | 25.0         | 284   | 1,425,000            | 2,037,151             |
| Year-to-date 2017                                      | 61           | 2.0          | 368               | 12.1         | 728                          | 23.9         | 922                          | 30.3         | 964           | 31.7         | 3,043 | 1,800,000            | 2,245,662             |
| Year-to-date 2016                                      | 379          | 12.1         | 558               | 17.8         | 738                          | 23.5         | 778                          | 24.8         | 685           | 21.8         | 3,138 | 1,400,000            | 1,918,098             |