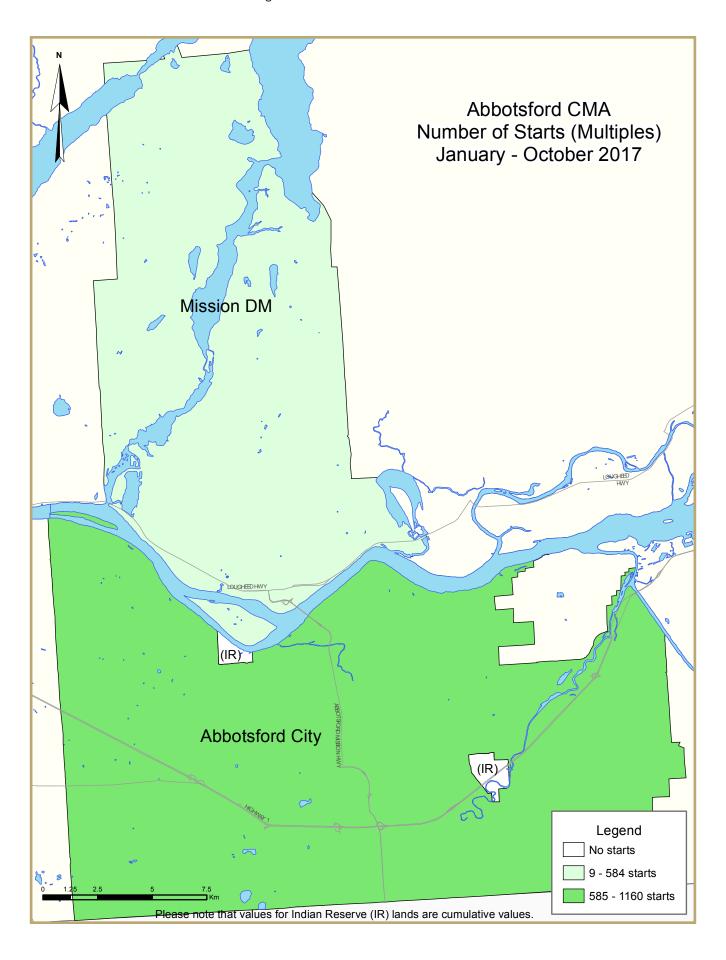

Source: CMHC (Market Absorption Survey)

| Table 4: Absorbed Single-Detached Units by Price Range |              |              |                   |              |                              |              |                              |              |               |              |       |                      |                       |
|--------------------------------------------------------|--------------|--------------|-------------------|--------------|------------------------------|--------------|------------------------------|--------------|---------------|--------------|-------|----------------------|-----------------------|
|                                                        | October 2017 |              |                   |              |                              |              |                              |              |               |              |       |                      |                       |
|                                                        |              |              |                   |              | Price R                      | langes       |                              |              |               |              |       |                      |                       |
| Submarket                                              | < \$750      | 0,000        | \$750,0<br>\$999, |              | \$1,000,000 -<br>\$1,499,999 |              | \$1,500,000 -<br>\$2,499,999 |              | \$2,500,000 + |              | Total | Median Price<br>(\$) | Average Price<br>(\$) |
|                                                        | Units        | Share<br>(%) | Units             | Share<br>(%) | Units                        | Share<br>(%) | Units                        | Share<br>(%) | Units         | Share<br>(%) |       | (Ψ)                  | (Ψ)                   |
| Surrey                                                 |              |              |                   |              |                              |              |                              |              |               |              |       |                      |                       |
| October 2017                                           | 0            | 0.0          | 9                 | 10.3         | 45                           | 51.7         | 27                           | 31.0         | 6             | 6.9          | 87    | 1,425,000            | 1,533,330             |
| October 2016                                           | 2            | 2.4          | 22                | 26.5         | 42                           | 50.6         | П                            | 13.3         | 6             | 7.2          | 83    | 1,250,000            | 1,338,926             |
| Year-to-date 2017                                      | 12           | 1.6          | 97                | 12.6         | 395                          | 51.4         | 193                          | 25.1         | 71            | 9.2          | 768   | 1,395,000            | 1,539,643             |
| Year-to-date 2016                                      | 69           | 8.2          | 330               | 39.2         | 295                          | 35.1         | 116                          | 13.8         | 31            | 3.7          | 841   | 1,070,000            | 1,206,829             |
| University Endowment Land                              | s            |              |                   |              |                              |              |                              |              |               |              |       |                      |                       |
| October 2017                                           | 0            | n/a          | 0                 | n/a          | 0                            | n/a          | 0                            | n/a          | 0             | n/a          | 0     | -                    | -                     |
| October 2016                                           | 0            | 0.0          | 0                 | 0.0          | - 1                          | 50.0         | 0                            | 0.0          | 1             | 50.0         | 2     | -                    | -                     |
| Year-to-date 2017                                      | 0            | 0.0          | 0                 | 0.0          | 0                            | 0.0          | 0                            | 0.0          | 6             | 100.0        | 6     | -                    | -                     |
| Year-to-date 2016                                      | 0            | 0.0          | 0                 | 0.0          | I                            | 16.7         | 0                            | 0.0          | 5             | 83.3         | 6     | -                    | -                     |
| Vancouver City                                         |              |              |                   |              |                              |              |                              |              |               |              |       |                      |                       |
| October 2017                                           | 0            | 0.0          | 0                 | 0.0          | 0                            | 0.0          | 10                           | 26.3         | 28            | 73.7         | 38    | 2,900,000            | 4,190,836             |
| October 2016                                           | 0            | 0.0          | 0                 | 0.0          | - 1                          | 2.0          | 16                           | 31.4         | 34            | 66.7         | 51    | 3,000,000            | 3,564,857             |
| Year-to-date 2017                                      | 0            | 0.0          | - 1               | 0.2          | 9                            | 1.7          | 138                          | 26.4         | 375           | 71.7         | 523   | 3,000,000            | 3,782,445             |
| Year-to-date 2016                                      | 2            | 0.3          | 8                 | 1.4          | 60                           | 10.4         | 181                          | 31.5         | 324           | 56.3         | 575   | 2,650,000            | 3,290,325             |
| West Vancouver                                         |              |              |                   |              |                              |              |                              |              |               |              |       |                      |                       |
| October 2017                                           | 0            | 0.0          | 0                 | 0.0          | 0                            | 0.0          | 0                            | 0.0          | 10            | 100.0        | 10    | 5,317,500            | 5,552,985             |
| October 2016                                           | 0            | 0.0          | 0                 | 0.0          | 0                            | 0.0          | I                            | 8.3          | - 11          | 91.7         | 12    | 5,600,000            | 6,100,250             |
| Year-to-date 2017                                      | 0            | 0.0          | 0                 | 0.0          | 0                            | 0.0          | I                            | 1.9          | 52            | 98.1         | 53    | 5,040,000            | 6,119,827             |
| Year-to-date 2016                                      | 0            | 0.0          | 0                 | 0.0          | 0                            | 0.0          | 15                           | 13.4         | 97            | 86.6         | 112   | 4,460,000            | 5,380,366             |
| White Rock                                             |              |              |                   |              |                              |              |                              |              |               |              |       |                      |                       |
| October 2017                                           | 0            | 0.0          | 0                 | 0.0          | - 1                          | 12.5         | I                            | 12.5         | 6             | 75.0         | 8     | -                    | 2,884,875             |
| October 2016                                           | 0            | 0.0          | 0                 | 0.0          | 0                            | 0.0          | 0                            | 0.0          | 2             | 100.0        | 2     | -                    | -                     |
| Year-to-date 2017                                      | 0            | 0.0          | 0                 | 0.0          | 1                            | 2.4          | П                            | 26.2         | 30            | 71.4         | 42    | -                    | 2,896,633             |
| Year-to-date 2016                                      | 0            | 0.0          | 2                 | 3.6          | 4                            | 7.1          | 27                           | 48.2         | 23            | 41.1         | 56    | 2,100,000            | 2,371,440             |
| First Nations                                          |              |              |                   |              |                              |              |                              |              |               |              |       |                      |                       |
| October 2017                                           | 0            | n/a          | 0                 | n/a          | 0                            | n/a          | 0                            | n/a          | 0             | n/a          | 0     | -                    | -                     |
| October 2016                                           | 19           | 100.0        | 0                 | 0.0          | 0                            | 0.0          | 0                            | 0.0          | 0             | 0.0          | 19    | 610,000              | 607,742               |
| Year-to-date 2017                                      | - 1          | 100.0        | 0                 | 0.0          | 0                            | 0.0          | 0                            | 0.0          | 0             | 0.0          | - 1   | -                    | -                     |
| Year-to-date 2016                                      | 28           | 100.0        | 0                 | 0.0          | 0                            | 0.0          | 0                            | 0.0          | 0             | 0.0          | 28    | 610,000              | 607,793               |
| Vancouver CMA                                          |              |              |                   |              |                              |              |                              |              |               |              |       |                      |                       |
| October 2017                                           | 2            | 0.5          | 50                | 13.7         | 83                           | 22.7         | 112                          | 30.7         | 118           | 32.3         | 365   | 1,735,000            | 2,236,037             |
| October 2016                                           | 31           | 10.9         | 44                | 15.5         | 78                           | 27.5         | 60                           | 21.1         | 71            | 25.0         | 284   | 1,425,000            | 2,037,151             |
| Year-to-date 2017                                      | 61           | 2.0          | 368               | 12.1         | 728                          | 23.9         | 922                          | 30.3         | 964           | 31.7         | 3,043 | 1,800,000            | 2,245,662             |
| Year-to-date 2016                                      | 379          | 12.1         | 558               | 17.8         | 738                          | 23.5         | 778                          | 24.8         | 685           | 21.8         | 3,138 | 1,400,000            | 1,918,098             |