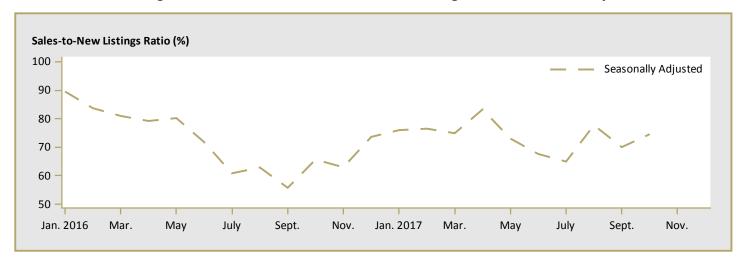

| 752,779 | 24.5 | 922,497   | 587,750 | 57.0 |  |  |  |  |  |  |  |  |
| First Nations          | -                                                                                                               | -       | n/a  | -         | -       | n/a  |  |  |  |  |  |  |  |  |
| Abbotsford-Mission CMA | 936,402                                                                                                         | 781,956 | 19.8 | 998,998   | 662,985 | 50.7 |  |  |  |  |  |  |  |  |

Source: CMHC (Market Absorption Survey)

Figure 5.1: MLS® Residential Average Price for Fraser Valley



Figure 5.2: MLS® Residential Sales for Fraser Valley



Figure 5.3: MLS® Residential Sales- to- New Listings Ratio for Fraser Valley



MLS® is a registered trademark of the Canadian Real Estate Association (CREA).

Source: CREA / Haver Analytics

Note: Fraser Valley Real Estate Board includes North Delta, Surrey, Langley, White Rock, Abbotsford and Mission.

|      |           |                           | Т                              | able 6: | Economic                            | Indica                 | tors                             |                             |                              |                                    |  |  |
|------|-----------|---------------------------|--------------------------------|---------|-------------------------------------|------------------------|----------------------------------|-----------------------------|------------------------------|----------------------------