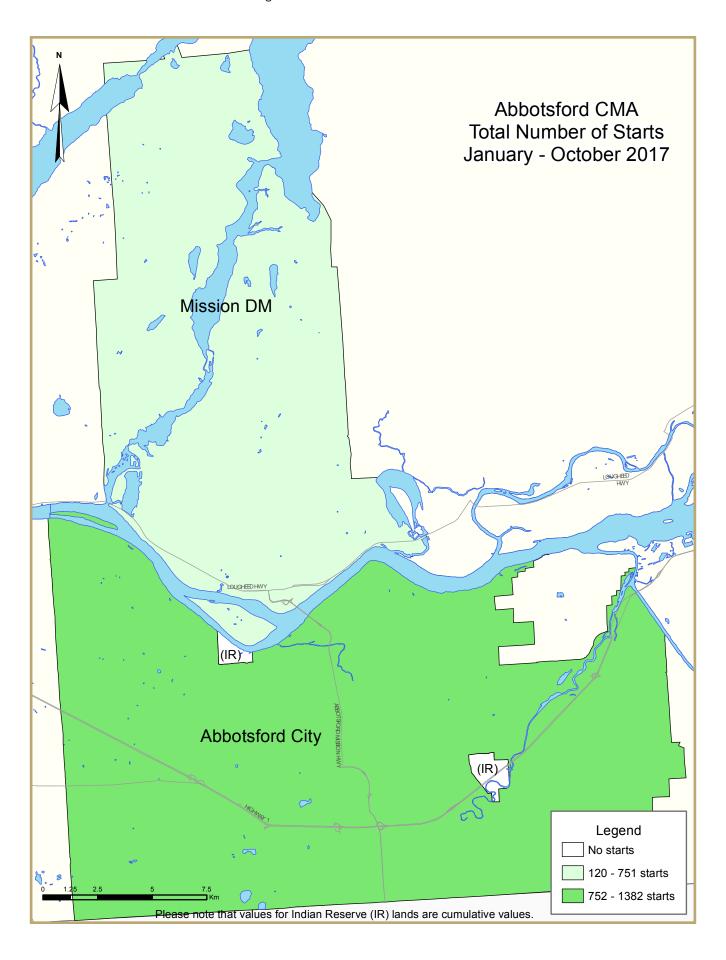

Source: CMHC (Market Absorption Survey)

| Table 4: Absorbed Single-Detached Units by Price Range |              |              |                   |              |                              |              |                              |              |               |              |       |                      |                       |
|--------------------------------------------------------|--------------|--------------|-------------------|--------------|------------------------------|--------------|------------------------------|--------------|---------------|--------------|-------|----------------------|-----------------------|
|                                                        | October 2017 |              |                   |              |                              |              |                              |              |               |              |       |                      |                       |
|                                                        |              |              |                   |              | Price R                      | langes       |                              |              |               |              |       |                      |                       |
| Submarket                                              | < \$750      | 0,000        | \$750,0<br>\$999, |              | \$1,000,000 -<br>\$1,499,999 |              | \$1,500,000 -<br>\$2,499,999 |              | \$2,500,000 + |              | Total | Median Price<br>(\$) | Average Price<br>(\$) |
|                                                        | Units        | Share<br>(%) | Units             | Share<br>(%) | Units                        | Share<br>(%) | Units                        | Share<br>(%) | Units         | Share<br>(%) |       | (Ψ)                  | (Ψ)                   |
| Surrey                                                 |              |              |                   |              |                              |              |                              |              |               |              |       |                      |                       |
| October 2017                                           | 0            | 0.0          | 9                 | 10.3         | 45                           | 51.7         | 27                           | 31.0         | 6             | 6.9          | 87    | 1,425,000            | 1,533,330             |
| October 2016                                           | 2            | 2.4          | 22                | 26.5         | 42                           | 50.6         | П                            | 13.3         | 6             | 7.2          | 83    | 1,250,000            | 1,338,926             |
| Year-to-date 2017                                      | 12           | 1.6          | 97                | 12.6         | 395                          | 51.4         | 193                          | 25.1         | 71            | 9.2          | 768   | 1,395,000            | 1,539,643             |
| Year-to-date 2016                                      | 69           | 8.2          | 330               | 39.2         | 295                          | 35.1         | 116                          | 13.8         | 31            | 3.7          | 841   | 1,070,000            | 1,206,829             |
| University Endowment Land                              | s            |              |                   |              |                              |              |                              |              |               |              |       |                      |                       |
| October 2017                                           | 0            | n/a          | 0                 | n/a          | 0                            | n/a          | 0                            | n/a          | 0             | n/a          | 0     | -                    | -                     |
| October 2016                                           | 0            | 0.0          | 0                 | 0.0          | - 1                          | 50.0         | 0                            | 0.0          | 1             | 50.0         | 2     | -                    | -                     |
| Year-to-date 2017                                      | 0            | 0.0          | 0                 | 0.0          | 0                            | 0.0          | 0                            | 0.0          | 6             | 100.0        | 6     | -                    | -                     |
| Year-to-date 2016                                      | 0            | 0.0          | 0                 | 0.0          | I                            | 16.7         | 0                            | 0.0          | 5             | 83.3         | 6     | -                    | -                     |
| Vancouver City                                         |              |              |                   |              |                              |              |                              |              |               |              |       |                      |                       |
| October 2017                                           | 0            | 0.0          | 0                 | 0.0          | 0                            | 0.0          | 10                           | 26.3         | 28            | 73.7         | 38    | 2,900,000            | 4,190,836             |
| October 2016                                           | 0            | 0.0          | 0                 | 0.0          | - 1                          | 2.0          | 16                           | 31.4         | 34            | 66.7         | 51    | 3,000,000            | 3,564,857             |
| Year-to-date 2017                                      | 0            | 0.0          | - 1               | 0.2          | 9                            | 1.7          | 138                          | 26.4         | 375           | 71.7         | 523   | 3,000,000            | 3,782,445             |
| Year-to-date 2016                                      | 2            | 0.3          | 8                 | 1.4          | 60                           | 10.4         | 181                          | 31.5         | 324           | 56.3         | 575   | 2,650,000            | 3,290,325             |
| West Vancouver                                         |              |              |                   |              |                              |              |                              |              |               |              |       |                      |                       |
| October 2017                                           | 0            | 0.0          | 0                 | 0.0          | 0                            | 0.0          | 0                            | 0.0          | 10            | 100.0        | 10    | 5,317,500            | 5,552,985             |
| October 2016                                           | 0            | 0.0          | 0                 | 0.0          | 0                            | 0.0          | I                            | 8.3          | - 11          | 91.7         | 12    | 5,600,000            | 6,100,250             |
| Year-to-date 2017                                      | 0            | 0.0          | 0                 | 0.0          | 0                            | 0.0          | I                            | 1.9          | 52            | 98.1         | 53    | 5,040,000            | 6,119,827             |
| Year-to-date 2016                                      | 0            | 0.0          | 0                 | 0.0          | 0                            | 0.0          | 15                           | 13.4         | 97            | 86.6         | 112   | 4,460,000            | 5,380,366             |
| White Rock                                             |              |              |                   |              |                              |              |                              |              |               |              |       |                      |                       |
| October 2017                                           | 0            | 0.0          | 0                 | 0.0          | - 1                          | 12.5         | I                            | 12.5         | 6             | 75.0         | 8     | -                    | 2,884,875             |
| October 2016                                           | 0            | 0.0          | 0                 | 0.0          | 0                            | 0.0          | 0                            | 0.0          | 2             | 100.0        | 2     | -                    | -                     |
| Year-to-date 2017                                      | 0            | 0.0          | 0                 | 0.0          | 1                            | 2.4          | П                            | 26.2         | 30            | 71.4         | 42    | -                    | 2,896,633             |
| Year-to-date 2016                                      | 0            | 0.0          | 2                 | 3.6          | 4                            | 7.1          | 27                           | 48.2         | 23            | 41.1         | 56    | 2,100,000            | 2,371,440             |
| First Nations                                          |              |              |                   |              |                              |              |                              |              |               |              |       |                      |                       |
| October 2017                                           | 0            | n/a          | 0                 | n/a          | 0                            | n/a          | 0                            | n/a          | 0             | n/a          | 0     | -                    | -                     |
| October 2016                                           | 19           | 100.0        | 0                 | 0.0          | 0                            | 0.0          | 0                            | 0.0          | 0             | 0.0          | 19    | 610,000              | 607,742               |
| Year-to-date 2017                                      | - 1          | 100.0        | 0                 | 0.0          | 0                            | 0.0          | 0                            | 0.0          | 0             | 0.0          | - 1   | -                    | -                     |
| Year-to-date 2016                                      | 28           | 100.0        | 0                 | 0.0          | 0                            | 0.0          | 0                            | 0.0          | 0             | 0.0          | 28    | 610,000              | 607,793               |
| Vancouver CMA                                          |              |              |                   |              |                              |              |                              |              |               |              |       |                      |                       |
| October 2017                                           | 2            | 0.5          | 50                | 13.7         | 83                           | 22.7         | 112                          | 30.7         | 118           | 32.3         | 365   | 1,735,000            | 2,236,037             |
| October 2016                                           | 31           | 10.9         | 44                | 15.5         | 78                           | 27.5         | 60                           | 21.1         | 71            | 25.0         | 284   | 1,425,000            | 2,037,151             |
| Year-to-date 2017                                      | 61           | 2.0          | 368               | 12.1         | 728                          | 23.9         | 922                          | 30.3         | 964           | 31.7         | 3,043 | 1,800,000            | 2,245,662             |
| Year-to-date 2016                                      | 379          | 12.1         | 558               | 17.8         | 738                          | 23.5         | 778                          | 24.8         | 685           | 21.8         | 3,138 | 1,400,000            | 1,918,098             |