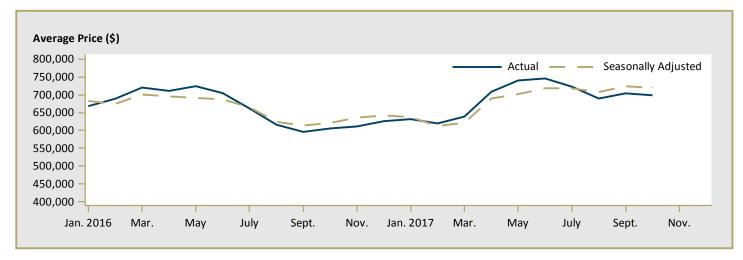

| 18.3 | 1,044,807 | 688,167 | 51.8 |  |  |  |  |  |  |  |  |
| Mission DM             | 936,984                                                                                                         | 752,779 | 24.5 | 922,497   | 587,750 | 57.0 |  |  |  |  |  |  |  |  |
| First Nations          | -                                                                                                               | -       | n/a  | -         | -       | n/a  |  |  |  |  |  |  |  |  |
| Abbotsford-Mission CMA | 936,402                                                                                                         | 781,956 | 19.8 | 998,998   | 662,985 | 50.7 |  |  |  |  |  |  |  |  |

Source: CMHC (Market Absorption Survey)

Figure 5.1: MLS® Residential Average Price for Fraser Valley



Figure 5.2: MLS® Residential Sales for Fraser Valley



Figure 5.3: MLS® Residential Sales- to- New Listings Ratio for Fraser Valley



MLS® is a registered trademark of the Canadian Real Estate Association (CREA).

Source: CREA / Haver Analytics

Note: Fraser Valley Real Estate Board includes North Delta, Surrey, Langley, White Rock, Abbotsford and Mission.

|      |           |                           | Т                              | able 6: | Economic                            | Indica                 | tors                             |                             |                              |                                    |  |  |
|------|-----------|---------------------------|--------------------------------|---------|-------------------------------------|-------------