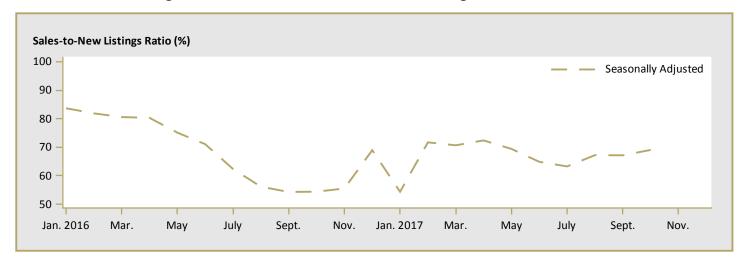

| 5,552,985 | 6,100,250 | -9.0     | 6,119,827 | 5,380,366 | 13.7     |  |  |  |  |  |
| White Rock                                                      | 2,884,875 | -         | n/a      | 2,896,633 | 2,371,440 | 22.1     |  |  |  |  |  |
| First Nations                                                   | -         | 607,742   | n/a      | -         | 607,793   | n/a      |  |  |  |  |  |
| Vancouver CMA                                                   | 2,236,037 | 2,037,151 | 9.8      | 2,245,662 | 1,918,098 | 17.1     |  |  |  |  |  |

Source: CMHC (Market Absorption Survey)

Figure 5.1: MLS® Residential Average Price for Vancouver



Figure 5.2: MLS® Residential Sales for Vancouver



Figure 5.3: MLS® Residential Sales- to- New Listings Ratio for Vancouver



MLS® is a registered trademark of the Canadian Real Estate Association (CREA).

Source: CREA / Haver Analytics

|      |              |                           | Т                          | able 6:                    | Economic                          | Indica       | tors                    |                             |                              |                                    |  |  |  |  |
|------|--------------|---------------------------|----------------------------|----------------------------|-----------------------------------|--------------|-------------------------|-----------------------------|------------------------------|------------------------------------|--|--|--|--|
|      | October 2017 |                           |                            |