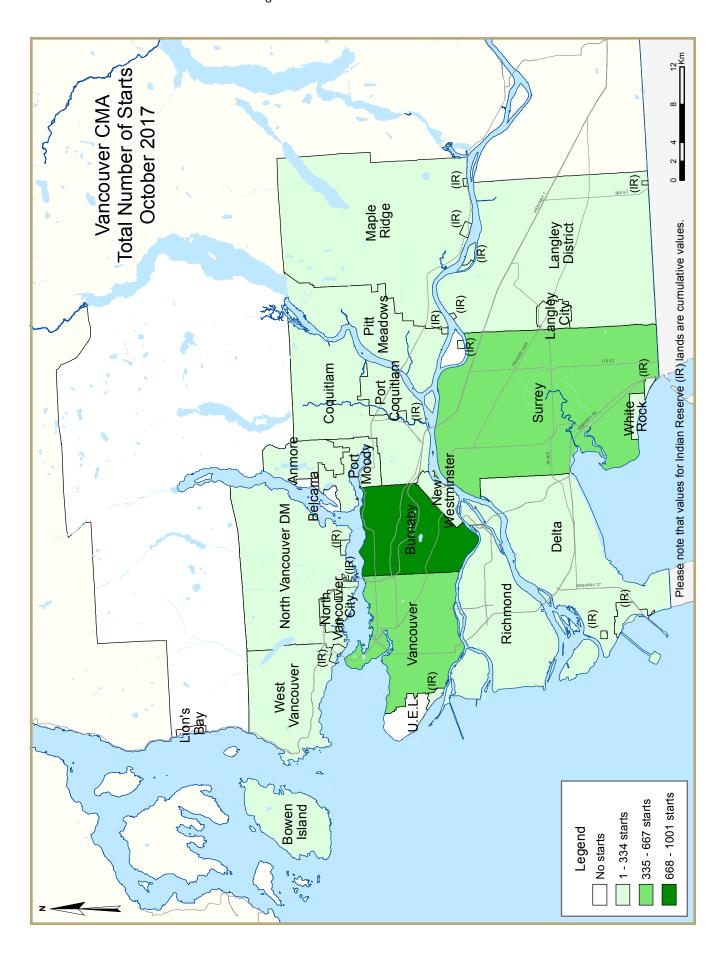

| Tal                               | Table 1.1: Housing Activity Summary of Vancouver CMA |          |                      |        |                 |                 |                             |                 |                   |  |  |  |
|-----------------------------------|------------------------------------------------------|----------|----------------------|--------|-----------------|-----------------|-----------------------------|-----------------|-------------------|--|--|--|
|                                   |                                                      |          | October              | 2017   |                 |                 |                             |                 |                   |  |  |  |
|                                   |                                                      |          | Owne                 | rship  |                 |                 | Б                           |                 |                   |  |  |  |
|                                   |                                                      | Freehold |                      | C      | Condominium     |                 | Ren                         | tal             |                   |  |  |  |
|                                   | Single                                               | Semi     | Row, Apt.<br>& Other | Single | Row and<br>Semi | Apt. &<br>Other | Single,<br>Semi, and<br>Row | Apt. &<br>Other | Total*            |  |  |  |
| STARTS                            |                                                      |          |                      |        |                 |                 |                             |                 |                   |  |  |  |
| October 2017                      | 323                                                  | 30       | 6                    | 0      | 346             | 2,001           | 45                          | 151             | 2,902             |  |  |  |
| October 2016                      | 337                                                  | 10       | 0                    | 27     | 291             | 130             | 51                          | 167             | 1,013             |  |  |  |
| % Change                          | -4.2                                                 | 200.0    | n/a                  | -100.0 | 18.9            | **              | -11.8                       | -9.6            | 186.5             |  |  |  |
| Year-to-date 2017                 | 3,449                                                | 215      | 64                   | 104    | 2,761           | 10,675          | 459                         | 3,200           | 20,927            |  |  |  |
| Year-to-date 2016                 | 3,837                                                | 248      | 74                   | 111    | 2,934           | 10,788          | 560                         | 4,503           | 23,109            |  |  |  |
| % Change                          | -10.1                                                | -13.3    | -13.5                | -6.3   | -5.9            | -1.0            | -18.0                       | -28.9           | -9.4              |  |  |  |
| UNDER CONSTRUCTION                |                                                      |          |                      |        |                 |                 |                             |                 |                   |  |  |  |
| October 2017                      | 4,702                                                | 285      | 106                  | 114    | 3,248           | 24,312          | 592                         | 7,452           | 40,901            |  |  |  |
| October 2016                      | 4,405                                                | 274      | 133                  | 128    | 3,031           | 21,573          | 545                         | 5,900           | 36,043            |  |  |  |
| % Change                          | 6.7                                                  | 4.0      | -20.3                | -10.9  | 7.2             | 12.7            | 8.6                         | 26.3            | 13.5              |  |  |  |
| COMPLETIONS                       |                                                      |          |                      |        |                 |                 |                             |                 |                   |  |  |  |
| October 2017                      | 363                                                  | 16       | 4                    | 26     | 313             | 578             | 44                          | 368             | 1,712             |  |  |  |
| October 2016                      | 365                                                  | 16       | 4                    | 12     | 207             | 103             | 56                          | 165             | 928               |  |  |  |
| % Change                          | -0.5                                                 | 0.0      | 0.0                  | 116.7  | 51.2            | **              | -21.4                       | 123.0           | 8 <del>4</del> .5 |  |  |  |
| Year-to-date 2017                 | 3,123                                                | 184      | 38                   | 153    | 2,498           | 8,087           | 461                         | 3,225           | 17,769            |  |  |  |
| Year-to-date 2016                 | 3,250                                                | 222      | 35                   | 45     | 2,331           | 5,900           | 419                         | 2,659           | 14,861            |  |  |  |
| % Change                          | -3.9                                                 | -17.1    | 8.6                  | **     | 7.2             | 37.1            | 10.0                        | 21.3            | 19.6              |  |  |  |
| <b>COMPLETED &amp; NOT ABSORB</b> | ED                                                   |          |                      |        |                 |                 |                             |                 |                   |  |  |  |
| October 2017                      | 1,061                                                | 84       | 9                    | 18     | 152             | 270             | n/a                         | n/a             | 1,594             |  |  |  |
| October 2016                      | 866                                                  | 57       | 4                    | 8      | 140             | 259             | n/a                         | n/a             | 1,334             |  |  |  |
| % Change                          | 22.5                                                 | 47.4     | 125.0                | 125.0  | 8.6             | 4.2             | n/a                         | n/a             | 19.5              |  |  |  |
| ABSORBED                          |                                                      |          |                      |        |                 |                 |                             |                 |                   |  |  |  |
| October 2017                      | 340                                                  | 18       | 0                    | 25     | 314             | 568             | n/a                         | n/a             | 1,265             |  |  |  |
| October 2016                      | 273                                                  | 7        | 8                    | - 11   | 173             | 104             | n/a                         | n/a             | 576               |  |  |  |
| % Change                          | 24.5                                                 | 157.1    | -100.0               | 127.3  | 81.5            | **              | n/a                         | n/a             | 119.6             |  |  |  |
| Year-to-date 2017                 | 2,900                                                | 154      | 33                   | 143    | 2,502           | 8,072           | n/a                         | n/a             | 13,804            |  |  |  |
| Year-to-date 2016                 | 3,093                                                | 238      | 39                   | 46     | 2,419           | 6,390           | n/a                         | n/a             | 12,225            |  |  |  |
| % Change                          | -6.2                                                 | -35.3    | -15.4                | **     | 3.4             | 26.3            | n/a                         | n/a             | 12.9              |  |  |  |