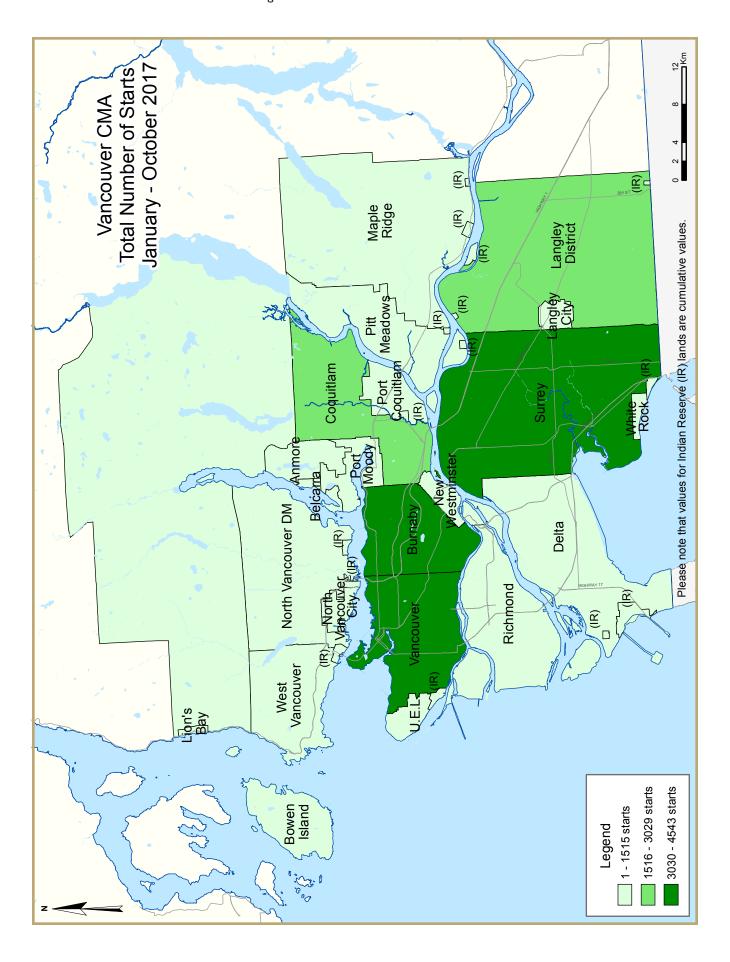

| Table I: Housing Starts (SAAR and Trend) October 2017 |                |              |  |  |  |  |  |  |  |  |
|-------------------------------------------------------|----------------|--------------|--|--|--|--|--|--|--|--|
| Vancouver CMA <sup>1</sup>                            | September 2017 | October 2017 |  |  |  |  |  |  |  |  |
| Trend <sup>2</sup>                                    | 24,932         | 25,830       |  |  |  |  |  |  |  |  |
| SAAR                                                  | 18,117         | 34,884       |  |  |  |  |  |  |  |  |
|                                                       | October 2016   | October 2017 |  |  |  |  |  |  |  |  |
| Actual                                                |                |              |  |  |  |  |  |  |  |  |
| October - Single-Detached                             | 415            | 368          |  |  |  |  |  |  |  |  |
| October - Multiples                                   | 598            | 2,534        |  |  |  |  |  |  |  |  |
| October - Total                                       | 1,013          | 2,902        |  |  |  |  |  |  |  |  |
| January to October - Single-Detached                  | 4,506          | 4,012        |  |  |  |  |  |  |  |  |
| January to October - Multiples                        | 18,603         | 16,915       |  |  |  |  |  |  |  |  |
| January to October - Total                            | 23,109         | 20,927       |  |  |  |  |  |  |  |  |
|                                                       |                |              |  |  |  |  |  |  |  |  |

| Tal                               | Table 1.1: Housing Activity Summary of Vancouver CMA |          |                      |        |                 |                 |                             |                 |                   |  |  |  |
|-----------------------------------|------------------------------------------------------|----------|----------------------|--------|-----------------|-----------------|-----------------------------|-----------------|-------------------|--|--|--|
|                                   |                                                      |          | October              | 2017   |                 |                 |                             |                 |                   |  |  |  |
|                                   |                                                      |          | Owne                 | rship  |                 |                 | Б                           |                 |                   |  |  |  |
|                                   |                                                      | Freehold |                      | C      | Condominium     |                 | Ren                         | tal             |                   |  |  |  |
|                                   | Single                                               | Semi     | Row, Apt.<br>& Other | Single | Row and<br>Semi | Apt. &<br>Other | Single,<br>Semi, and<br>Row | Apt. &<br>Other | Total*            |  |  |  |
| STARTS                            |                                                      |          |                      |        |                 |                 |                             |                 |                   |  |  |  |
| October 2017                      | 323                                                  | 30       | 6                    | 0      | 346             | 2,001           | 45                          | 151             | 2,902             |  |  |  |
| October 2016                      | 337                                                  | 10       | 0                    | 27     | 291             | 130             | 51                          | 167             | 1,013             |  |  |  |
| % Change                          | -4.2                                                 | 200.0    | n/a                  | -100.0 | 18.9            | **              | -11.8                       | -9.6            | 186.5             |  |  |  |
| Year-to-date 2017                 | 3,449                                                | 215      | 64                   | 104    | 2,761           | 10,675          | 459                         | 3,200           | 20,927            |  |  |  |
| Year-to-date 2016                 | 3,837                                                | 248      | 74                   | 111    | 2,934           | 10,788          | 560                         | 4,503           | 23,109            |  |  |  |
| % Change                          | -10.1                                                | -13.3    | -13.5                | -6.3   | -5.9            | -1.0            | -18.0                       | -28.9           | -9.4              |  |  |  |
| UNDER CONSTRUCTION                |                                                      |          |                      |        |                 |                 |                             |                 |                   |  |  |  |
| October 2017                      | 4,702                                                | 285      | 106                  | 114    | 3,248           | 24,312          | 592                         | 7,452           | 40,901            |  |  |  |
| October 2016                      | 4,405                                                | 274      | 133                  | 128    | 3,031           | 21,573          | 545                         | 5,900           | 36,043            |  |  |  |
| % Change                          | 6.7                                                  | 4.0      | -20.3                | -10.9  | 7.2             | 12.7            | 8.6                         | 26.3            | 13.5              |  |  |  |
| COMPLETIONS                       |                                                      |          |                      |        |                 |                 |                             |                 |                   |  |  |  |
| October 2017                      | 363                                                  | 16       | 4                    | 26     | 313             | 578             | 44                          | 368             | 1,712             |  |  |  |
| October 2016                      | 365                                                  | 16       | 4                    | 12     | 207             | 103             | 56                          | 165             | 928               |  |  |  |
| % Change                          | -0.5                                                 | 0.0      | 0.0                  | 116.7  | 51.2            | **              | -21.4                       | 123.0           | 8 <del>4</del> .5 |  |  |  |
| Year-to-date 2017                 | 3,123                                                | 184      | 38                   | 153    | 2,498           | 8,087           | 461                         | 3,225           | 17,769            |  |  |  |
| Year-to-date 2016                 | 3,250                                                | 222      | 35                   | 45     | 2,331           | 5,900           | 419                         | 2,659           | 14,861            |  |  |  |
| % Change                          | -3.9                                                 | -17.1    | 8.6                  | **     | 7.2             | 37.1            | 10.0                        | 21.3            | 19.6              |  |  |  |
| <b>COMPLETED &amp; NOT ABSORB</b> | ED                                                   |          |                      |        |                 |                 |                             |                 |                   |  |  |  |
| October 2017                      | 1,061                                                | 84       | 9                    | 18     | 152             | 270             | n/a                         | n/a             | 1,594             |  |  |  |
| October 2016                      | 866                                                  | 57       | 4                    | 8      | 140             | 259             | n/a                         | n/a             | 1,334             |  |  |  |
| % Change                          | 22.5                                                 | 47.4     | 125.0                | 125.0  | 8.6             | 4.2             | n/a                         | n/a             | 19.5              |  |  |  |
| ABSORBED                          |                                                      |          |                      |        |                 |                 |                             |                 |                   |  |  |  |
| October 2017                      | 340                                                  | 18       | 0                    | 25     | 314             | 568             | n/a                         | n/a             | 1,265             |  |  |  |
| October 2016                      | 273                                                  | 7        | 8                    | - 11   | 173             | 104             | n/a                         | n/a             | 576               |  |  |  |
| % Change                          | 24.5                                                 | 157.1    | -100.0               | 127.3  | 81.5            | **              | n/a                         | n/a             | 119.6             |  |  |  |
| Year-to-date 2017                 | 2,900                                                | 154      | 33                   | 143    | 2,502           | 8,072           | n/a                         | n/a             | 13,804            |  |  |  |
| Year-to-date 2016                 | 3,093                                                | 238      | 39                   | 46     | 2,419           | 6,390           | n/a                         | n/a             | 12,225            |  |  |  |
| % Change                          | -6.2                                                 | -35.3    | -15.4                | **     | 3.4             | 26.3            | n/a                         | n/a             | 12.9              |  |  |  |