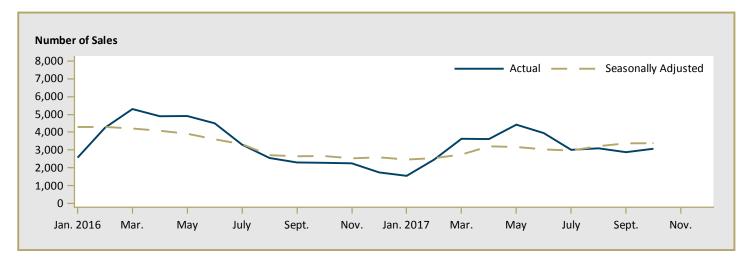

290,325 | 15.0     |  |  |  |  |  |
| West Vancouver                                                  | 5,552,985 | 6,100,250 | -9.0     | 6,119,827 | 5,380,366 | 13.7     |  |  |  |  |  |
| White Rock                                                      | 2,884,875 | -         | n/a      | 2,896,633 | 2,371,440 | 22.1     |  |  |  |  |  |
| First Nations                                                   | -         | 607,742   | n/a      | -         | 607,793   | n/a      |  |  |  |  |  |
| Vancouver CMA                                                   | 2,236,037 | 2,037,151 | 9.8      | 2,245,662 | 1,918,098 | 17.1     |  |  |  |  |  |

Source: CMHC (Market Absorption Survey)

Figure 5.1: MLS® Residential Average Price for Vancouver



Figure 5.2: MLS® Residential Sales for Vancouver



Figure 5.3: MLS® Residential Sales- to- New Listings Ratio for Vancouver



MLS® is a registered trademark of the Canadian Real Estate Association (CREA).

Source: CREA / Haver Analytics

|      |              |                           | Т                          | able 6:                    | Economic                          | Indica       | tors                    |                             |                              |                                    |  |  |  |  |
|------|--------------|---------------------------|----------------------------|----------------------------|-----------------------------------|--------------|-------------------------|-----------------------------|------------------------------|------------------------------------|--|--|--|--|
|      | October