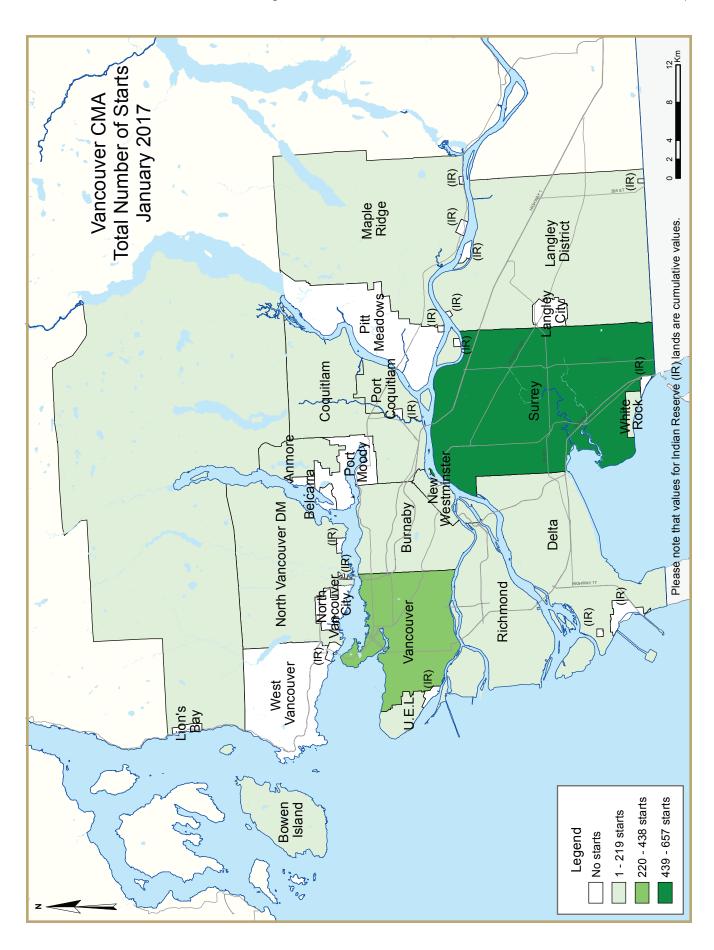

| Table I: Housing Starts (SAAR and Trend)  January 2017 |               |              |  |  |  |  |  |  |  |  |
|--------------------------------------------------------|---------------|--------------|--|--|--|--|--|--|--|--|
| Vancouver CMA <sup>1</sup>                             | December 2016 | January 2017 |  |  |  |  |  |  |  |  |
| Trend <sup>2</sup>                                     | 25,956        | 24,597       |  |  |  |  |  |  |  |  |
| SAAR                                                   | 26,342        | 16,519       |  |  |  |  |  |  |  |  |
|                                                        | January 2016  | January 2017 |  |  |  |  |  |  |  |  |
| Actual                                                 |               |              |  |  |  |  |  |  |  |  |
| January - Single-Detached                              | 367           | 172          |  |  |  |  |  |  |  |  |
| January - Multiples                                    | 1,394         | 1,162        |  |  |  |  |  |  |  |  |
| January - Total                                        | 1,761         | 1,334        |  |  |  |  |  |  |  |  |
| January to January - Single-Detached                   | 367           | 172          |  |  |  |  |  |  |  |  |
| January to January - Multiples                         | 1,394         | 1,162        |  |  |  |  |  |  |  |  |
| January to January - Total                             | 1,761         | 1,334        |  |  |  |  |  |  |  |  |
|                                                        |               |              |  |  |  |  |  |  |  |  |

| Table I.I: Housing Activity Summary of Vancouver CMA |        |          |                      |        |                 |                  |                             |                 |                     |  |  |
|------------------------------------------------------|--------|----------|----------------------|--------|-----------------|------------------|-----------------------------|-----------------|---------------------|--|--|
|                                                      |        |          | January              | 2017   |                 |                  |                             |                 |                     |  |  |
|                                                      |        |          | Owne                 | rship  |                 |                  | D                           | e-1             |                     |  |  |
|                                                      |        | Freehold |                      | C      | Condominium     |                  | Ren                         | tal             |                     |  |  |
|                                                      | Single | Semi     | Row, Apt.<br>& Other | Single | Row and<br>Semi | Apt. &<br>Other  | Single,<br>Semi, and<br>Row | Apt. &<br>Other | Total*              |  |  |
| STARTS                                               |        |          |                      | _      |                 |                  |                             |                 |                     |  |  |
| January 2017                                         | 153    | 22       | 0                    | 7      | 222             | 8 <del>4</del> 9 | 12                          | 69              | 1,334               |  |  |
| January 2016                                         | 329    | 22       | 4                    | I      | 249             | 522              | 39                          | 595             | 1,761               |  |  |
| % Change                                             | -53.5  | 0.0      | -100.0               | **     | -10.8           | 62.6             | -69.2                       | -88.4           | -24.2               |  |  |
| Year-to-date 2017                                    | 153    | 22       | 0                    | 7      | 222             | 849              | 12                          | 69              | 1,334               |  |  |
| Year-to-date 2016                                    | 329    | 22       | 4                    | - 1    | 249             | 522              | 39                          | 595             | 1,761               |  |  |
| % Change                                             | -53.5  | 0.0      | -100.0               | **     | -10.8           | 62.6             | -69.2                       | -88.4           | -24.2               |  |  |
| UNDER CONSTRUCTION                                   |        |          |                      |        |                 |                  |                             |                 |                     |  |  |
| January 2017                                         | 4,330  | 282      | 70                   | 154    | 2,988           | 21,378           | 574                         | 7,093           | 36,959              |  |  |
| January 2016                                         | 3,862  | 256      | 111                  | 46     | 2,490           | 16,307           | 396                         | 3,972           | 27, <del>44</del> 0 |  |  |
| % Change                                             | 12.1   | 10.2     | -36.9                | **     | 20.0            | 31.1             | 44.9                        | 78.6            | 34.7                |  |  |
| COMPLETIONS                                          |        |          |                      |        |                 |                  |                             |                 |                     |  |  |
| January 2017                                         | 221    | 6        | 4                    | 5      | 210             | 1,217            | 27                          | 167             | 1,857               |  |  |
| January 2016                                         | 340    | 26       | 0                    | 3      | 162             | 1,531            | 38                          | 352             | 2,452               |  |  |
| % Change                                             | -35.0  | -76.9    | n/a                  | 66.7   | 29.6            | -20.5            | -28.9                       | -52.6           | -24.3               |  |  |
| Year-to-date 2017                                    | 221    | 6        | 4                    | 5      | 210             | 1,217            | 27                          | 167             | 1,857               |  |  |
| Year-to-date 2016                                    | 340    | 26       | 0                    | 3      | 162             | 1,531            | 38                          | 352             | 2,452               |  |  |
| % Change                                             | -35.0  | -76.9    | n/a                  | 66.7   | 29.6            | -20.5            | -28.9                       | -52.6           | -24.3               |  |  |
| <b>COMPLETED &amp; NOT ABSORB</b>                    | ED     |          |                      |        |                 |                  |                             |                 |                     |  |  |
| January 2017                                         | 838    | 51       | 4                    | 7      | 163             | 283              | n/a                         | n/a             | 1,346               |  |  |
| January 2016                                         | 654    | 75       | 0                    | 6      | 205             | 806              | n/a                         | n/a             | 1,746               |  |  |
| % Change                                             | 28.1   | -32.0    | n/a                  | 16.7   | -20.5           | -64.9            | n/a                         | n/a             | -22.9               |  |  |
| ABSORBED                                             |        |          |                      |        |                 |                  |                             |                 |                     |  |  |
| January 2017                                         | 225    | 9        | 4                    | 6      | 203             | l 189            | n/a                         | n/a             | 1,636               |  |  |
| January 2016                                         | 396    | 24       | 0                    | 6      | 193             | I 474            | n/a                         | n/a             | 2,093               |  |  |
| % Change                                             | -43.2  | -62.5    | n/a                  | 0.0    | 5.2             | -19.3            | n/a                         | n/a             | -21.8               |  |  |
| Year-to-date 2017                                    | 225    | 9        | 4                    | 6      | 203             | 1,189            | n/a                         | n/a             | 1,636               |  |  |
| Year-to-date 2016                                    | 396    | 24       | 0                    | 6      | 193             | 1,474            | n/a                         | n/a             | 2,093               |  |  |
| % Change                                             | -43.2  | -62.5    | n/a                  | 0.0    | 5.2             | -19.3            | n/a                         | n/a             | -21.8               |  |  |