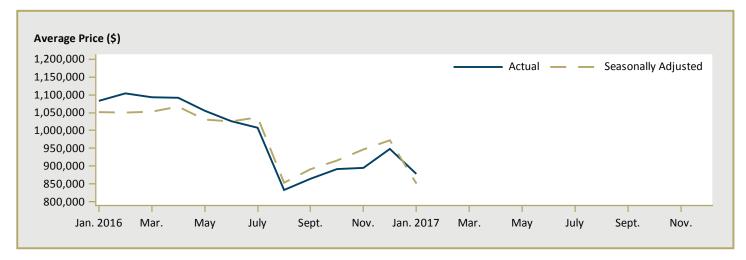

| -                | n/a          | -            | -         | n/a      |
| Vancouver City             | 2,727,778          | 2,724,580        | 0.1          | 2,727,778    | 2,724,580 | 0.1      |
| West Vancouver             | - 1                | 4,381,385        | n/a          | -            | 4,381,385 | n/a      |
| White Rock                 | 2,503,800          | -                | n/a          | 2,503,800    | -         | n/a      |
| First Nations              | - 1                | -                | n/a          | -            | -         | n/a      |
| Vancouver CMA              | 1,764,019          | 1,694,443        | 4.1          | 1,764,019    | 1,694,443 | 4.1      |

Source: CMHC (Market Absorption Survey)

Figure 5.1: MLS® Residential Average Price for Vancouver



Figure 5.2: MLS® Residential Sales for Vancouver



Figure 5.3: MLS<sup>®</sup> Residential Sales- to- New Listings Ratio for Vancouver



MLS® is a registered trademark of the Canadian Real Estate Association (CREA).

Source: CREA / Haver Analytics

|      |           |                           | Т                          | able 6:                    | Economic                     | Indica       | tors                    |                             |                              |                                    |  |
|------|-----------|---------------------------|----------------------------|----------------------------|------------------------------|--------------|-------------------------|-----------------------------|------------------------------|----------------------------