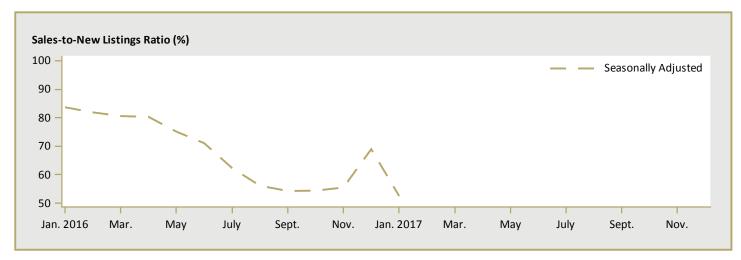

80        | 0.1          | 2,727,778    | 2,724,580 | 0.1      |
| West Vancouver             | - 1                | 4,381,385        | n/a          | -            | 4,381,385 | n/a      |
| White Rock                 | 2,503,800          | -                | n/a          | 2,503,800    | -         | n/a      |
| First Nations              | - 1                | -                | n/a          | -            | -         | n/a      |
| Vancouver CMA              | 1,764,019          | 1,694,443        | 4.1          | 1,764,019    | 1,694,443 | 4.1      |

Source: CMHC (Market Absorption Survey)

Figure 5.1: MLS® Residential Average Price for Vancouver



Figure 5.2: MLS® Residential Sales for Vancouver



Figure 5.3: MLS<sup>®</sup> Residential Sales- to- New Listings Ratio for Vancouver



MLS® is a registered trademark of the Canadian Real Estate Association (CREA).

Source: CREA / Haver Analytics

|      |           |                           | Т                          | able 6:                    | Economic                     | Indica       | tors                    |                             |                              |                                    |  |
|------|-----------|---------------------------|----------------------------|----------------------------|------------------------------|--------------|-------------------------|-----------------------------|------------------------------|------------------------------------|--|
|      |           |                           |                            |                            | January 20