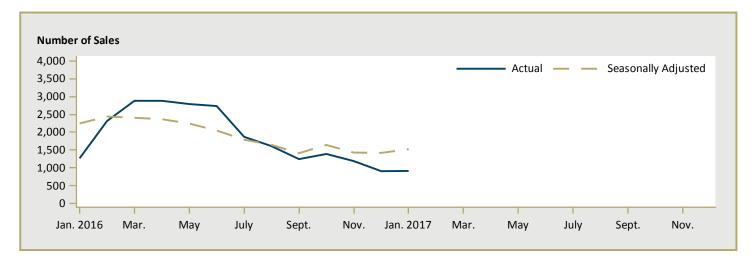

| Table I: Housing Starts (SAAR and Trend)  January 2017 |               |              |  |  |  |  |  |  |  |  |
|--------------------------------------------------------|---------------|--------------|--|--|--|--|--|--|--|--|
| Vancouver CMA <sup>1</sup>                             | December 2016 | January 2017 |  |  |  |  |  |  |  |  |
| Trend <sup>2</sup>                                     | 25,956        | 24,597       |  |  |  |  |  |  |  |  |
| SAAR                                                   | 26,342        | 16,519       |  |  |  |  |  |  |  |  |
|                                                        | January 2016  | January 2017 |  |  |  |  |  |  |  |  |
| Actual                                                 |               |              |  |  |  |  |  |  |  |  |
| January - Single-Detached                              | 367           | 172          |  |  |  |  |  |  |  |  |
| January - Multiples                                    | 1,394         | 1,162        |  |  |  |  |  |  |  |  |
| January - Total                                        | 1,761         | 1,334        |  |  |  |  |  |  |  |  |
| January to January - Single-Detached                   | 367           | 172          |  |  |  |  |  |  |  |  |
| January to January - Multiples                         | 1,394         | 1,162        |  |  |  |  |  |  |  |  |
| January to January - Total                             | 1,761         | 1,334        |  |  |  |  |  |  |  |  |
|                                                        |               |              |  |  |  |  |  |  |  |  |