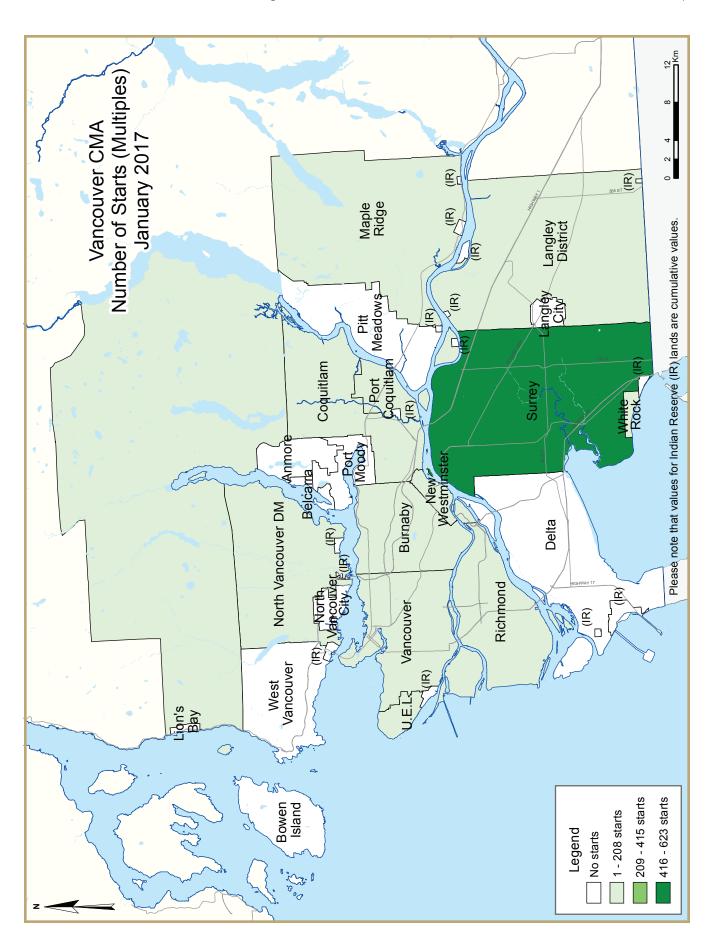

|                            | Table 2  | 2: Starts | s by Sub | market   | and by   | Dwelli   | ng Type  |          |          |          |               |
|----------------------------|----------|-----------|----------|----------|----------|----------|----------|----------|----------|----------|---------------|
|                            |          |           | Jai      | nuary 20 | 017      |          |          |          |          |          |               |
|                            | Sir      | ıgle      | Se       | emi      | Re       | ow       | Apt. &   | Other    |          | Total    |               |
| Submarket                  | Jan 2017 | Jan 2016  | Jan 2017 | Jan 2016 | Jan 2017 | Jan 2016 | Jan 2017 | Jan 2016 | Jan 2017 | Jan 2016 | %<br>Change   |
| Anmore                     | I        | I         | 0        | 0        | 0        | 0        | 0        | 0        | I        | 1        | 0.0           |
| Belcarra                   | 0        | 0         | 0        | 0        | 0        | 0        | 0        | 0        | 0        | 0        | n/a           |
| Bowen Island               | I        | - 1       | 0        | 0        | 0        | 0        | 0        | 0        | I        | 1        | 0.0           |
| Burnaby - Mountain         | 0        | 0         | 0        | 0        | 0        | 0        | 0        | 0        | 0        | 0        | n/a           |
| Burnaby - North            | 4        | 15        | 0        | 2        | 0        | 0        | 4        | 10       | 8        | 27       | -70.4         |
| Burnaby - Lougheed Mall    | 0        | 0         | 0        | 0        | 0        | 0        | 0        | 0        | 0        | 0        | n/a           |
| Burnaby - South & East     | I        | I         | 0        | 0        | 0        | 0        | I        | I        | 2        | 2        | 0.0           |
| Burnaby - Central Park     | 0        | 3         | 0        | 2        | 0        | 0        | 0        | 2        | 0        | 7        | -100.0        |
| Burnaby - Remainder        | 2        | 23        | 6        | 8        | 33       | 0        | 0        | 16       | 41       | 47       | -12.8         |
| Burnaby Total              | 7        | 42        | 6        | 12       | 33       | 0        | 5        | 29       | 51       | 83       | -38.6         |
| Coquitlam                  | 10       | 23        | 4        | 2        | 13       | 0        | 4        | 91       | 31       | 116      | -73.3         |
| Delta - Tsawwassen         | - 1      | I         | 0        | 0        | 0        | 0        | 0        | 0        | I        | 1        | 0.0           |
| Delta - Ladner             | 4        | 2         | 0        | 0        | 0        | 0        | 0        | - 1      | 4        | 3        | 33.3          |
| Delta - North              | 0        | 2         | 0        | 0        | 0        | 0        | 0        | 2        | 0        | 4        | -100.0        |
| Delta                      | 5        | 5         | 0        | 0        | 0        | 0        | 0        | 3        | 5        | 8        | -37.5         |
| Langley City               | 0        | 0         | 0        | 0        | 0        | 0        | 0        | 0        | 0        | 0        | n/a           |
| Langley District           | 21       | 24        | 0        | 2        | 57       | 60       | 7        | 7        | 85       | 93       | -8.6          |
| Lion's Bay                 | 0        | 0         | 0        |          |          | 0        | 0        | 0        | 0        | 0        | n/a           |
| Maple Ridge                | 9        | 37        | 0        | 0        | 12       | 57       | 3        | I        | 24       | 95       | -74.7         |
| New Westminster            | 2        | 4         | 10       | 0        | 0        | 0        | 44       | 189      | 56       | 193      | -71.0         |
| North Vancouver City       | 0        | 10        | 0        | 0        | 0        | 0        | 0        | 233      | 0        | 243      | -100.0        |
| North Vancouver DM         | 13       | 7         | 0        | 0        | 0        | 0        | 7        | 80       | 20       | 87       | -77.0         |
| Pitt Meadows               | 0        | I         | 0        | 0        | 0        | 0        | 0        | 0        | 0        | - 1      | -100.0        |
| Port Coquitlam             | 5        | 0         | 0        | 0        | 14       | 10       | 2        | 0        | 21       | 10       | 110.0         |
| Port Moody                 | 0        | 0         | 0        | 0        | 0        | 0        | 0        | 0        | 0        | 0        | n/a           |
| Richmond                   | 27       | 30        | 2        | 0        | 10       | 0        | 10       | 7        | 49       | 37       | 32.4          |
| Surrey - South             | 13       | 32        | 0        | 0        | 61       | 80       | 3        | 8        | 77       | 120      | -35.8         |
| Surrey - Cloverdale        | 3        | 3         |          | 0        | 12       | 0        | ı        | - 1      | 16       | 4        | **            |
| Surrey - North             | 10       | 25        | 0        | 0        | 0        | 23       | 4        | 12       | 14       |          | -76.7         |
| Surrey - Guildford         | 0        | 2         | 0        | 0        | 0        | 0        | 0        | - 1      | 0        | 3        | -100.0        |
| Surrey - Whalley           | 8        | 13        | 0        | 0        | 0        | 0        | 542      | 8        | 550      | 21       | **            |
| Surrey Total               | 34       | 75        | 0        | 0        | 73       | 103      |          |          | 657      |          | **            |
| University Endowment Lands | 0        |           |          | 0        |          |          |          | 0        |          |          | n/a           |
| Vancouver - West End       | 0        | 0         | 0        | 0        | 0        | 0        |          | 0        | 3        | 0        | n/a           |
| Vancouver - Downtown       | 0        |           |          |          |          |          |          |          |          |          | -100.0        |
| Vancouver - Kitsilano      | 0        |           |          |          |          |          |          |          |          |          | -100.0        |
| Vancouver - False Creek    | 0        |           |          |          |          |          |          |          | -        |          | n/a           |
| Vancouver - Granville/Oak  | 0        |           | 0        |          |          |          |          |          | 0        | -        | -100.0        |
| Vancouver - Kerrisdale     | i        | 6         |          |          |          |          |          |          | 2        |          | -71.4         |
| Vancouver - Marpole        | 4        |           |          |          | -        |          |          |          |          |          | 133.3         |
| Vancouver - Eastside       | 21       | 52        |          |          |          |          |          |          | 194      |          | 32.9          |
| Vancouver - Mt. Pleasant   | 0        |           |          |          |          |          |          |          |          |          | n/a           |
| Vancouver - Strath/Grand   | 0        |           | 0        |          |          |          |          |          |          |          | -100.0        |
| Vancouver - Westside       | 6        |           |          |          |          | -        | _        |          |          |          | -89.4         |
| Vancouver Total            | 32       |           |          |          |          |          |          |          | 222      |          | -61.1         |
| West Vancouver             | 0        |           |          |          |          |          |          |          |          |          | -100.0        |
| White Rock                 | 5        |           |          | -        | -        | -        | -        |          | _        |          | -100.0<br>n/a |
| First Nations              | 0        | -         | -        | -        |          | -        | -        |          | -        | -        | n/a           |
| Vancouver CMA              | 172      |           |          |          |          |          |          |          | _        |          | -24.2         |