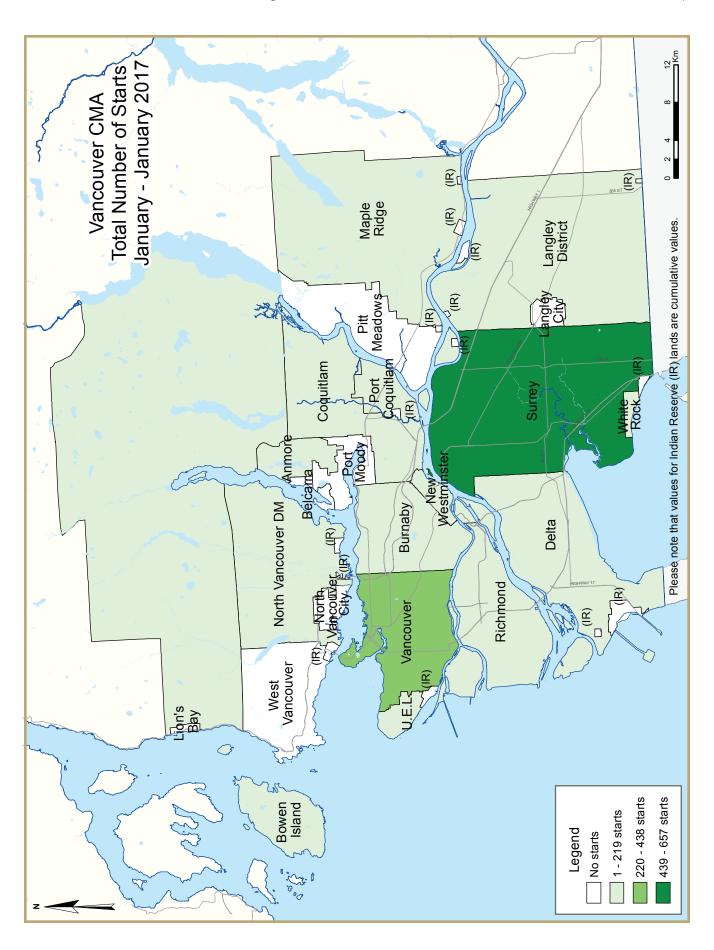

| Table I: Housing Starts (SAAR and Trend)  January 2017 |               |              |  |  |  |  |  |  |  |  |
|--------------------------------------------------------|---------------|--------------|--|--|--|--|--|--|--|--|
| Vancouver CMA <sup>1</sup>                             | December 2016 | January 2017 |  |  |  |  |  |  |  |  |
| Trend <sup>2</sup>                                     | 25,956        | 24,597       |  |  |  |  |  |  |  |  |
| SAAR                                                   | 26,342        | 16,519       |  |  |  |  |  |  |  |  |
|                                                        | January 2016  | January 2017 |  |  |  |  |  |  |  |  |
| Actual                                                 |               |              |  |  |  |  |  |  |  |  |
| January - Single-Detached                              | 367           | 172          |  |  |  |  |  |  |  |  |
| January - Multiples                                    | 1,394         | 1,162        |  |  |  |  |  |  |  |  |
| January - Total                                        | 1,761         | 1,334        |  |  |  |  |  |  |  |  |
| January to January - Single-Detached                   | 367           | 172          |  |  |  |  |  |  |  |  |
| January to January - Multiples                         | 1,394         | 1,162        |  |  |  |  |  |  |  |  |
| January to January - Total                             | 1,761         | 1,334        |  |  |  |  |  |  |  |  |
|                                                        |               |              |  |  |  |  |  |  |  |  |

| Table I.I: Housing Activity Summary of Vancouver CMA |        |          |                      |        |                 |                  |                             |                 |                     |  |  |
|------------------------------------------------------|--------|----------|----------------------|--------|-----------------|------------------|-----------------------------|-----------------|---------------------|--|--|
|                                                      |        |          | January              | 2017   |                 |                  |                             |                 |                     |  |  |
|                                                      |        |          | Owne                 | rship  |                 |                  | D                           | e-1             |                     |  |  |
|                                                      |        | Freehold |                      | C      | Condominium     |                  | Ren                         | tal             |                     |  |  |
|                                                      | Single | Semi     | Row, Apt.<br>& Other | Single | Row and<br>Semi | Apt. &<br>Other  | Single,<br>Semi, and<br>Row | Apt. &<br>Other | Total*              |  |  |
| STARTS                                               |        |          |                      | _      |                 |                  |                             |                 |                     |  |  |
| January 2017                                         | 153    | 22       | 0                    | 7      | 222             | 8 <del>4</del> 9 | 12                          | 69              | 1,334               |  |  |
| January 2016                                         | 329    | 22       | 4                    | I      | 249             | 522              | 39                          | 595             | 1,761               |  |  |
| % Change                                             | -53.5  | 0.0      | -100.0               | **     | -10.8           | 62.6             | -69.2                       | -88.4           | -24.2               |  |  |
| Year-to-date 2017                                    | 153    | 22       | 0                    | 7      | 222             | 849              | 12                          | 69              | 1,334               |  |  |
| Year-to-date 2016                                    | 329    | 22       | 4                    | - 1    | 249             | 522              | 39                          | 595             | 1,761               |  |  |
| % Change                                             | -53.5  | 0.0      | -100.0               | **     | -10.8           | 62.6             | -69.2                       | -88.4           | -24.2               |  |  |
| UNDER CONSTRUCTION                                   |        |          |                      |        |                 |                  |                             |                 |                     |  |  |
| January 2017                                         | 4,330  | 282      | 70                   | 154    | 2,988           | 21,378           | 574                         | 7,093           | 36,959              |  |  |
| January 2016                                         | 3,862  | 256      | 111                  | 46     | 2,490           | 16,307           | 396                         | 3,972           | 27, <del>44</del> 0 |  |  |
| % Change                                             | 12.1   | 10.2     | -36.9                | **     | 20.0            | 31.1             | 44.9                        | 78.6            | 34.7                |  |  |
| COMPLETIONS                                          |        |          |                      |        |                 |                  |                             |                 |                     |  |  |
| January 2017                                         | 221    | 6        | 4                    | 5      | 210             | 1,217            | 27                          | 167             | 1,857               |  |  |
| January 2016                                         | 340    | 26       | 0                    | 3      | 162             | 1,531            | 38                          | 352             | 2,452               |  |  |
| % Change                                             | -35.0  | -76.9    | n/a                  | 66.7   | 29.6            | -20.5            | -28.9                       | -52.6           | -24.3               |  |  |
| Year-to-date 2017                                    | 221    | 6        | 4                    | 5      | 210             | 1,217            | 27                          | 167             | 1,857               |  |  |
| Year-to-date 2016                                    | 340    | 26       | 0                    | 3      | 162             | 1,531            | 38                          | 352             | 2,452               |  |  |
| % Change                                             | -35.0  | -76.9    | n/a                  | 66.7   | 29.6            | -20.5            | -28.9                       | -52.6           | -24.3               |  |  |
| <b>COMPLETED &amp; NOT ABSORB</b>                    | ED     |          |                      |        |                 |                  |                             |                 |                     |  |  |
| January 2017                                         | 838    | 51       | 4                    | 7      | 163             | 283              | n/a                         | n/a             | 1,346               |  |  |
| January 2016                                         | 654    | 75       | 0                    | 6      | 205             | 806              | n/a                         | n/a             | 1,746               |  |  |
| % Change                                             | 28.1   | -32.0    | n/a                  | 16.7   | -20.5           | -64.9            | n/a                         | n/a             | -22.9               |  |  |
| ABSORBED                                             |        |          |                      |        |                 |                  |                             |                 |                     |  |  |
| January 2017                                         | 225    | 9        | 4                    | 6      | 203             | l 189            | n/a                         | n/a             | 1,636               |  |  |
| January 2016                                         | 396    | 24       | 0                    | 6      | 193             | I 474            | n/a                         | n/a             | 2,093               |  |  |
| % Change                                             | -43.2  | -62.5    | n/a                  | 0.0    | 5.2             | -19.3            | n/a                         | n/a             | -21.8               |  |  |
| Year-to-date 2017                                    | 225    | 9        | 4                    | 6      | 203             | 1,189            | n/a                         | n/a             | 1,636               |  |  |
| Year-to-date 2016                                    | 396    | 24       | 0                    | 6      | 193             | 1,474            | n/a                         | n/a             | 2,093               |  |  |
| % Change                                             | -43.2  | -62.5    | n/a                  | 0.0    | 5.2             | -19.3            | n/a                         | n/a             | -21.8               |  |  |