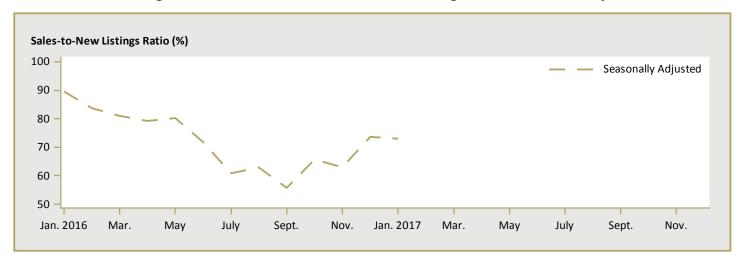

| Table I: Housing Starts (SAAR and Trend)  January 2017 |               |              |  |  |  |  |  |  |  |  |
|--------------------------------------------------------|---------------|--------------|--|--|--|--|--|--|--|--|
| Vancouver CMA <sup>1</sup>                             | December 2016 | January 2017 |  |  |  |  |  |  |  |  |
| Trend <sup>2</sup>                                     | 25,956        | 24,597       |  |  |  |  |  |  |  |  |
| SAAR                                                   | 26,342        | 16,519       |  |  |  |  |  |  |  |  |
|                                                        | January 2016  | January 2017 |  |  |  |  |  |  |  |  |
| Actual                                                 |               |              |  |  |  |  |  |  |  |  |
| January - Single-Detached                              | 367           | 172          |  |  |  |  |  |  |  |  |
| January - Multiples                                    | 1,394         | 1,162        |  |  |  |  |  |  |  |  |
| January - Total                                        | 1,761         | 1,334        |  |  |  |  |  |  |  |  |
| January to January - Single-Detached                   | 367           | 172          |  |  |  |  |  |  |  |  |
| January to January - Multiples                         | 1,394         | 1,162        |  |  |  |  |  |  |  |  |
| January to January - Total                             | 1,761         | 1,334        |  |  |  |  |  |  |  |  |
|                                                        |               |              |  |  |  |  |  |  |  |  |