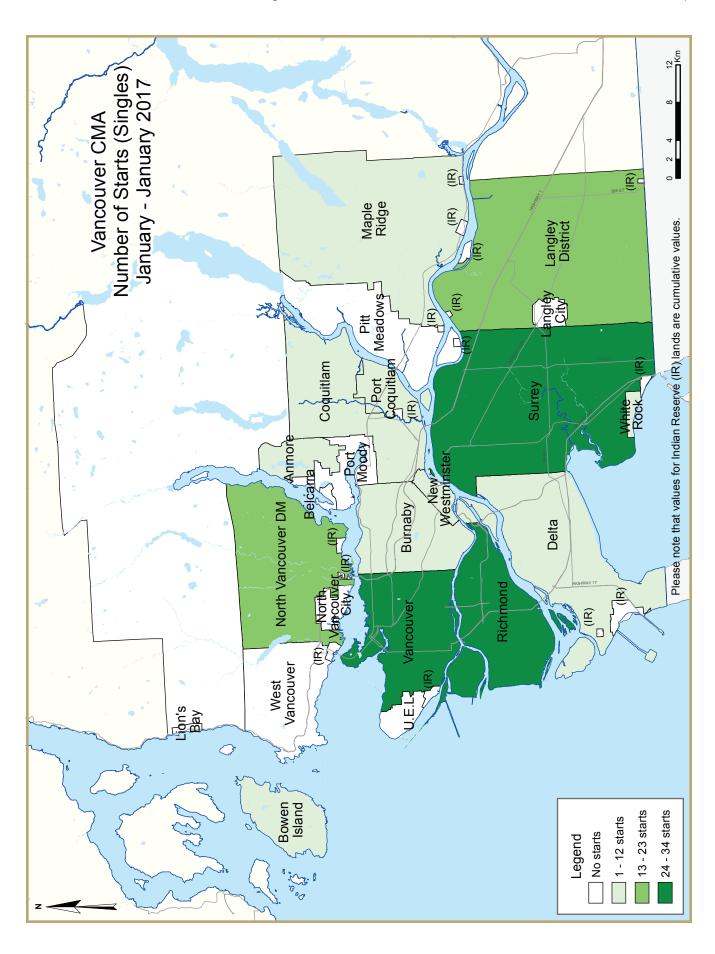

|                            | Table 2  | 2: Starts | s by Sub | market   | and by   | Dwelli   | ng Type  |          |          |          |               |
|----------------------------|----------|-----------|----------|----------|----------|----------|----------|----------|----------|----------|---------------|
|                            |          |           | Jai      | nuary 20 | 017      |          |          |          |          |          |               |
|                            | Sir      | ıgle      | Se       | emi      | Re       | ow       | Apt. &   | Other    |          | Total    |               |
| Submarket                  | Jan 2017 | Jan 2016  | Jan 2017 | Jan 2016 | Jan 2017 | Jan 2016 | Jan 2017 | Jan 2016 | Jan 2017 | Jan 2016 | %<br>Change   |
| Anmore                     | I        | I         | 0        | 0        | 0        | 0        | 0        | 0        | I        | 1        | 0.0           |
| Belcarra                   | 0        | 0         | 0        | 0        | 0        | 0        | 0        | 0        | 0        | 0        | n/a           |
| Bowen Island               | I        | - 1       | 0        | 0        | 0        | 0        | 0        | 0        | I        | 1        | 0.0           |
| Burnaby - Mountain         | 0        | 0         | 0        | 0        | 0        | 0        | 0        | 0        | 0        | 0        | n/a           |
| Burnaby - North            | 4        | 15        | 0        | 2        | 0        | 0        | 4        | 10       | 8        | 27       | -70.4         |
| Burnaby - Lougheed Mall    | 0        | 0         | 0        | 0        | 0        | 0        | 0        | 0        | 0        | 0        | n/a           |
| Burnaby - South & East     | I        | I         | 0        | 0        | 0        | 0        | I        | I        | 2        | 2        | 0.0           |
| Burnaby - Central Park     | 0        | 3         | 0        | 2        | 0        | 0        | 0        | 2        | 0        | 7        | -100.0        |
| Burnaby - Remainder        | 2        | 23        | 6        | 8        | 33       | 0        | 0        | 16       | 41       | 47       | -12.8         |
| Burnaby Total              | 7        | 42        | 6        | 12       | 33       | 0        | 5        | 29       | 51       | 83       | -38.6         |
| Coquitlam                  | 10       | 23        | 4        | 2        | 13       | 0        | 4        | 91       | 31       | 116      | -73.3         |
| Delta - Tsawwassen         | - 1      | I         | 0        | 0        | 0        | 0        | 0        | 0        | I        | 1        | 0.0           |
| Delta - Ladner             | 4        | 2         | 0        | 0        | 0        | 0        | 0        | - 1      | 4        | 3        | 33.3          |
| Delta - North              | 0        | 2         | 0        | 0        | 0        | 0        | 0        | 2        | 0        | 4        | -100.0        |
| Delta                      | 5        | 5         | 0        | 0        | 0        | 0        | 0        | 3        | 5        | 8        | -37.5         |
| Langley City               | 0        | 0         | 0        | 0        | 0        | 0        | 0        | 0        | 0        | 0        | n/a           |
| Langley District           | 21       | 24        | 0        | 2        | 57       | 60       | 7        | 7        | 85       | 93       | -8.6          |
| Lion's Bay                 | 0        | 0         | 0        |          |          | 0        | 0        | 0        | 0        | 0        | n/a           |
| Maple Ridge                | 9        | 37        | 0        | 0        | 12       | 57       | 3        | I        | 24       | 95       | -74.7         |
| New Westminster            | 2        | 4         | 10       | 0        | 0        | 0        | 44       | 189      | 56       | 193      | -71.0         |
| North Vancouver City       | 0        | 10        | 0        | 0        | 0        | 0        | 0        | 233      | 0        | 243      | -100.0        |
| North Vancouver DM         | 13       | 7         | 0        | 0        | 0        | 0        | 7        | 80       | 20       | 87       | -77.0         |
| Pitt Meadows               | 0        | I         | 0        | 0        | 0        | 0        | 0        | 0        | 0        | - 1      | -100.0        |
| Port Coquitlam             | 5        | 0         | 0        | 0        | 14       | 10       | 2        | 0        | 21       | 10       | 110.0         |
| Port Moody                 | 0        | 0         | 0        | 0        | 0        | 0        | 0        | 0        | 0        | 0        | n/a           |
| Richmond                   | 27       | 30        | 2        | 0        | 10       | 0        | 10       | 7        | 49       | 37       | 32.4          |
| Surrey - South             | 13       | 32        | 0        | 0        | 61       | 80       | 3        | 8        | 77       | 120      | -35.8         |
| Surrey - Cloverdale        | 3        | 3         |          | 0        | 12       | 0        | ı        | - 1      | 16       | 4        | **            |
| Surrey - North             | 10       | 25        | 0        | 0        | 0        | 23       | 4        | 12       | 14       |          | -76.7         |
| Surrey - Guildford         | 0        | 2         | 0        | 0        | 0        | 0        | 0        | - 1      | 0        | 3        | -100.0        |
| Surrey - Whalley           | 8        | 13        | 0        | 0        | 0        | 0        | 542      | 8        | 550      | 21       | **            |
| Surrey Total               | 34       | 75        | 0        | 0        | 73       | 103      |          |          | 657      |          | **            |
| University Endowment Lands | 0        |           |          | 0        |          |          |          | 0        |          |          | n/a           |
| Vancouver - West End       | 0        | 0         | 0        | 0        | 0        | 0        |          | 0        | 3        | 0        | n/a           |
| Vancouver - Downtown       | 0        |           |          |          |          |          |          |          |          |          | -100.0        |
| Vancouver - Kitsilano      | 0        |           |          |          |          |          |          |          |          |          | -100.0        |
| Vancouver - False Creek    | 0        |           |          |          |          |          |          |          | -        |          | n/a           |
| Vancouver - Granville/Oak  | 0        |           | 0        |          |          |          |          |          | 0        | -        | -100.0        |
| Vancouver - Kerrisdale     | i        | 6         |          |          |          |          |          |          | 2        |          | -71.4         |
| Vancouver - Marpole        | 4        |           |          |          | -        |          |          |          |          |          | 133.3         |
| Vancouver - Eastside       | 21       | 52        |          |          |          |          |          |          | 194      |          | 32.9          |
| Vancouver - Mt. Pleasant   | 0        |           |          |          |          |          |          |          |          |          | n/a           |
| Vancouver - Strath/Grand   | 0        |           | 0        |          |          |          |          |          |          |          | -100.0        |
| Vancouver - Westside       | 6        |           |          |          |          | -        | _        |          |          |          | -89.4         |
| Vancouver Total            | 32       |           |          |          |          |          |          |          | 222      |          | -61.1         |
| West Vancouver             | 0        |           |          |          |          |          |          |          |          |          | -100.0        |
| White Rock                 | 5        |           |          | -        | -        | -        | -        |          | _        |          | -100.0<br>n/a |
| First Nations              | 0        | -         | -        | -        |          | -        | -        |          | -        | -        | n/a           |
| Vancouver CMA              | 172      |           |          |          |          |          |          |          | _        |          | -24.2         |