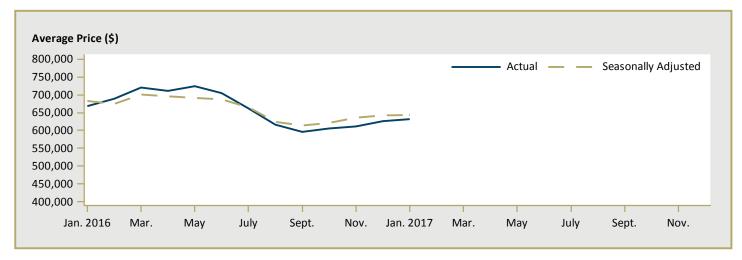

| 610,090 | 47.2  | 898,330   | 610,090 | 47.2  |  |  |  |  |  |  |  |
| Mission DM                                                      | 1,078,573                                                       | 529,694 | 103.6 | 1,078,573 | 529,694 | 103.6 |  |  |  |  |  |  |  |
| First Nations                                                   | irst Nations n/a n/a                                            |         |       |           |         |       |  |  |  |  |  |  |  |
| Abbotsford-Mission CMA                                          | 974,586                                                         | 595,202 | 63.7  | 974,586   | 595,202 | 63.7  |  |  |  |  |  |  |  |

Source: CMHC (Market Absorption Survey)

Figure 5.1: MLS® Residential Average Price for Fraser Valley



Figure 5.2: MLS® Residential Sales for Fraser Valley



Figure 5.3: MLS® Residential Sales- to- New Listings Ratio for Fraser Valley



MLS® is a registered trademark of the Canadian Real Estate Association (CREA).

Source: CREA / Haver Analytics

Note: Fraser Valley Real Estate Board includes North Delta, Surrey, Langley, White Rock, Abbotsford and Mission.

|      |           |                           | Т                              | able 6: | Economic                     | Indica                 | tors                    |                             |                              |                                    |
|------|-----------|---------------------------|--------------------------------|---------|------------------------------|------------------------|-----------------