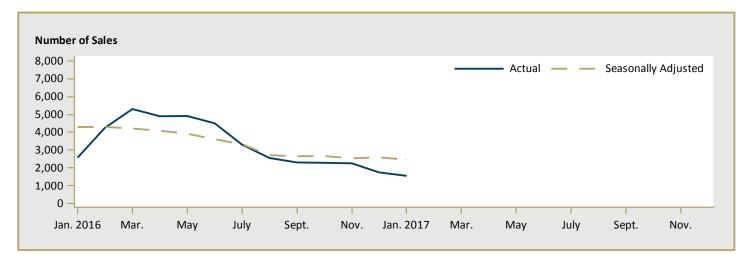

| -         | n/a      |
| Vancouver City             | 2,727,778          | 2,724,580        | 0.1          | 2,727,778    | 2,724,580 | 0.1      |
| West Vancouver             | - 1                | 4,381,385        | n/a          | -            | 4,381,385 | n/a      |
| White Rock                 | 2,503,800          | -                | n/a          | 2,503,800    | -         | n/a      |
| First Nations              | - 1                | -                | n/a          | -            | -         | n/a      |
| Vancouver CMA              | 1,764,019          | 1,694,443        | 4.1          | 1,764,019    | 1,694,443 | 4.1      |

Source: CMHC (Market Absorption Survey)

Figure 5.1: MLS® Residential Average Price for Vancouver



Figure 5.2: MLS® Residential Sales for Vancouver



Figure 5.3: MLS<sup>®</sup> Residential Sales- to- New Listings Ratio for Vancouver



MLS® is a registered trademark of the Canadian Real Estate Association (CREA).

Source: CREA / Haver Analytics

|      |           |                           | Т                          | able 6:                    | Economic                     | Indica       | tors                    |                             |                              |                                    |  |
|------|-----------|---------------------------|----------------------------|----------------------------|------------------------------|--------------|-------------------------|-----------------------------|------------------------------|------------------------------------|--|
|      |           |