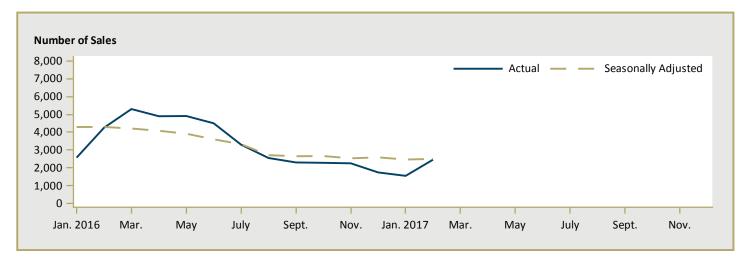

|  |  |  |  |  |  |
| West Vancouver                                                  | -         | 4,028,667  | n/a      | -         | 4,176,581 | n/a      |  |  |  |  |  |  |
| White Rock                                                      | 2,945,600 | 2,052,781  | 43.5     | 2,724,700 | 2,052,781 | 32.7     |  |  |  |  |  |  |
| First Nations                                                   | -         | -          | n/a      | -         | -         | n/a      |  |  |  |  |  |  |
| Vancouver CMA                                                   | 2,128,947 | 1,745,827  | 21.9     | 1,932,904 | 1,718,174 | 12.5     |  |  |  |  |  |  |

Source: CMHC (Market Absorption Survey)

Figure 5.1: MLS® Residential Average Price for Vancouver



Figure 5.2: MLS® Residential Sales for Vancouver



Figure 5.3: MLS® Residential Sales- to- New Listings Ratio for Vancouver



MLS® is a registered trademark of the Canadian Real Estate Association (CREA).

Source: CREA / Haver Analytics

|      |           |                           | Т                          | able 6:              | Economic                     | Indica       | tors                    |                             |                              |                                    |  |
|------|-----------|---------------------------|----------------------------|----------------------|------------------------------|--------------|-------------------------|-----------------------------|------------------------------|------------------------------------|--|
|      |           |                           |