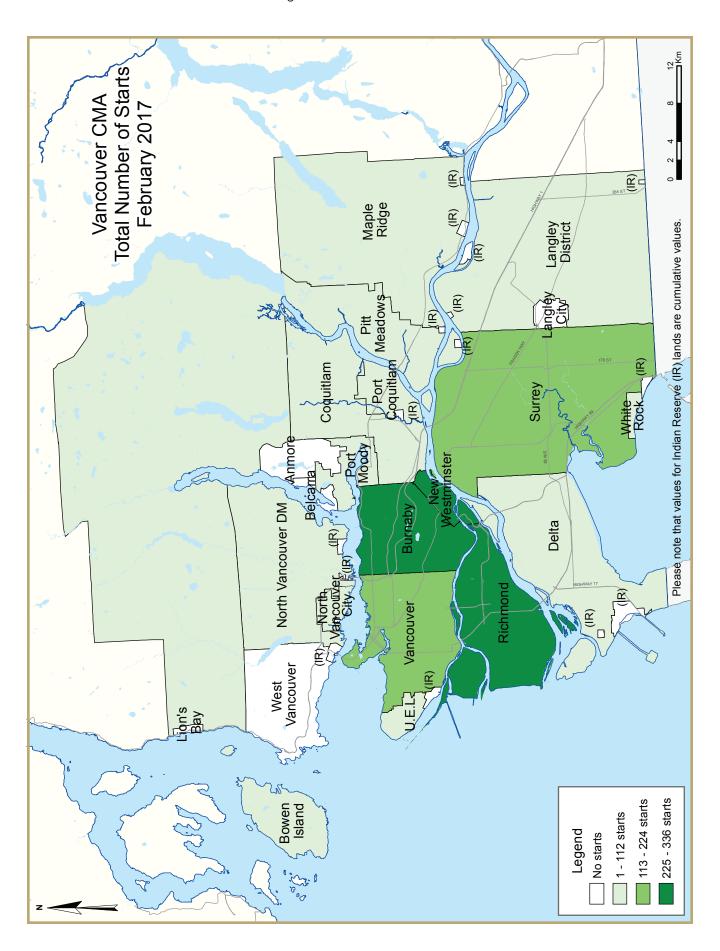

| Tal                             | Table I.I: Housing Activity Summary of Vancouver CMA February 2017 |          |                      |        |                 |                 |                             |                 |        |  |  |  |  |
|---------------------------------|--------------------------------------------------------------------|----------|----------------------|--------|-----------------|-----------------|-----------------------------|-----------------|--------|--|--|--|--|
|                                 |                                                                    |          | Owne                 |        |                 |                 |                             |                 |        |  |  |  |  |
|                                 |                                                                    | Freehold | Owne                 | •      | Condominium     |                 | Ren                         | tal             |        |  |  |  |  |
|                                 | Single                                                             | Semi     | Row, Apt.<br>& Other | Single | Row and<br>Semi | Apt. &<br>Other | Single,<br>Semi, and<br>Row | Apt. &<br>Other | Total* |  |  |  |  |
| STARTS                          |                                                                    |          |                      |        |                 |                 |                             |                 |        |  |  |  |  |
| February 2017                   | 242                                                                | 16       | 8                    | 6      | 161             | 834             | 32                          | 150             | 1,449  |  |  |  |  |
| February 2016                   | 360                                                                | 18       | 0                    | 10     | 282             | 1,897           | 59                          | 398             | 3,024  |  |  |  |  |
| % Change                        | -32.8                                                              | -11.1    | n/a                  | -40.0  | -42.9           | -56.0           | -45.8                       | -62.3           | -52.1  |  |  |  |  |
| Year-to-date 2017               | 395                                                                | 38       | 8                    | 13     | 383             | 1,683           | 44                          | 219             | 2,783  |  |  |  |  |
| Year-to-date 2016               | 689                                                                | 40       | 4                    | - 11   | 531             | 2,419           | 98                          | 993             | 4,785  |  |  |  |  |
| % Change UNDER CONSTRUCTION     | -42.7                                                              | -5.0     | 100.0                | 18.2   | -27.9           | -30.4           | -55.1                       | -77.9           | -41.8  |  |  |  |  |
| February 2017                   | 4,315                                                              | 262      | 69                   | 154    | 2,970           | 21,552          | 569                         | 7,131           | 37,112 |  |  |  |  |
| February 2016                   | 3,889                                                              | 252      | 97                   | 48     | 2,477           | 17,075          | 432                         | 4,252           | 28,522 |  |  |  |  |
| % Change                        | 11.0                                                               | 4.0      | -28.9                | **     | 19.9            | 26.2            | 31.7                        | 67.7            | 30.1   |  |  |  |  |
| COMPLETIONS                     |                                                                    |          |                      |        |                 |                 |                             |                 |        |  |  |  |  |
| February 2017                   | 249                                                                | 28       | 9                    | 13     | 187             | 660             | 37                          | 115             | 1,298  |  |  |  |  |
| February 2016                   | 316                                                                | 22       | 4                    | 8      | 315             | 1,129           | 27                          | 121             | 1,942  |  |  |  |  |
| % Change                        | -21.2                                                              | 27.3     | 125.0                | 62.5   | -40.6           | -41.5           | 37.0                        | -5.0            | -33.2  |  |  |  |  |
| Year-to-date 2017               | 470                                                                | 34       | 13                   | 18     | 397             | 1,877           | 64                          | 282             | 3,155  |  |  |  |  |
| Year-to-date 2016               | 656                                                                | 48       | 4                    | П      | 477             | 2,660           | 65                          | <del>4</del> 73 | 4,394  |  |  |  |  |
| % Change COMPLETED & NOT ABSORB | -28.4<br>ED                                                        | -29.2    | **                   | 63.6   | -16.8           | -29.4           | -1.5                        | -40.4           | -28.2  |  |  |  |  |
| February 2017                   | 902                                                                | 64       | 4                    | 6      | 177             | 263             | n/a                         | n/a             | 1,416  |  |  |  |  |
| February 2016                   | 627                                                                | 61       | 0                    | 10     | 196             | 1,179           | n/a                         | n/a             | 2,073  |  |  |  |  |
| % Change ABSORBED               | 43.9                                                               | 4.9      | n/a                  | -40.0  | -9.7            | -77.7           | n/a                         | n/a             | -31.7  |  |  |  |  |
| February 2017                   | 185                                                                | 15       | 9                    | 14     | 173             | 680             | n/a                         | n/a             | 1,076  |  |  |  |  |
| February 2016                   | 342                                                                | 36       | 4                    | 4      | 324             | 756             | n/a                         | n/a             | 1,466  |  |  |  |  |
| % Change                        | -45.9                                                              | -58.3    | 125.0                | **     | -46.6           | -10.1           | n/a                         | n/a             | -26.6  |  |  |  |  |
| Year-to-date 2017               | 410                                                                | 24       | 13                   | 20     | 376             | 1,869           | n/a                         | n/a             | 2,712  |  |  |  |  |
| Year-to-date 2016               | 738                                                                | 60       | 4                    | 10     | 517             | 2,230           | n/a                         | n/a             | 3,559  |  |  |  |  |
| % Change                        | -44.4                                                              | -60.0    | **                   | 100.0  | -27.3           | -16.2           | n/a                         | n/a             | -23.8  |  |  |  |  |