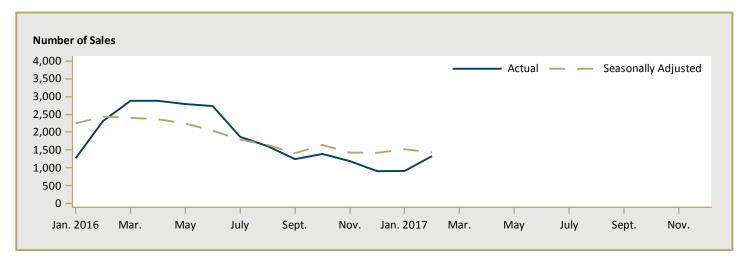

19,923 | 44.9 |  |  |  |  |  |  |  |
| Mission DM                                                      | -                                                               | 566,167 | n/a  | 1,078,573 | 557,483 | 93.5 |  |  |  |  |  |  |  |
| First Nations                                                   | irst Nations n/a n/a                                            |         |      |           |         |      |  |  |  |  |  |  |  |
| Abbotsford-Mission CMA                                          | 935,192                                                         | 599,805 | 55.9 | 956,095   | 597,699 | 60.0 |  |  |  |  |  |  |  |

Source: CMHC (Market Absorption Survey)

Figure 5.1: MLS® Residential Average Price for Fraser Valley



Figure 5.2: MLS® Residential Sales for Fraser Valley



Figure 5.3: MLS® Residential Sales- to- New Listings Ratio for Fraser Valley



MLS® is a registered trademark of the Canadian Real Estate Association (CREA).

Source: CREA / Haver Analytics

Note: Fraser Valley Real Estate Board includes North Delta, Surrey, Langley, White Rock, Abbotsford and Mission.

|      |           |                           | T                              | able 6: | Economic                     | Indica                 | tors                    |                             |                              |                                    |
|------|-----------|---------------------------|--------------------------------|---------|------------------------------|------------------------|-------------------------|-----------------------------|-----------------