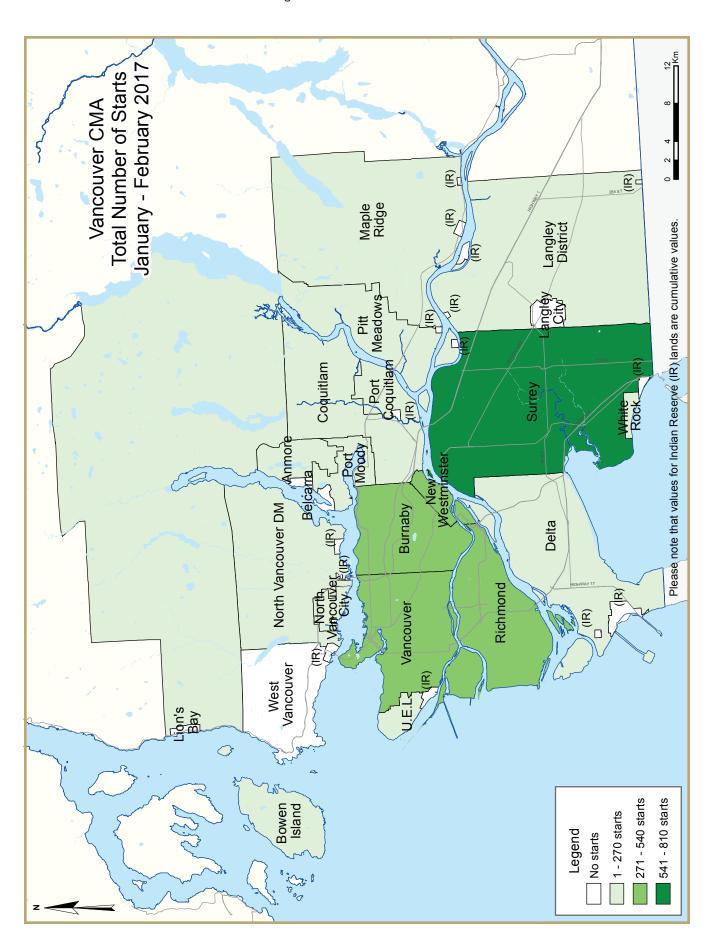

| Table I: Housing Starts (SAAR and Trend)  February 2017 |               |               |  |  |  |  |  |  |  |  |
|---------------------------------------------------------|---------------|---------------|--|--|--|--|--|--|--|--|
| Vancouver CMA <sup>I</sup>                              | January 2017  | February 2017 |  |  |  |  |  |  |  |  |
| Trend <sup>2</sup>                                      | 24,608        | 23,575        |  |  |  |  |  |  |  |  |
| SAAR                                                    | 16,524        | 17,823        |  |  |  |  |  |  |  |  |
|                                                         | February 2016 | February 2017 |  |  |  |  |  |  |  |  |
| Actual                                                  |               |               |  |  |  |  |  |  |  |  |
| February - Single-Detached                              | 429           | 280           |  |  |  |  |  |  |  |  |
| February - Multiples                                    | 2,595         | 1,169         |  |  |  |  |  |  |  |  |
| February - Total                                        | 3,024         | 1,449         |  |  |  |  |  |  |  |  |
| January to February - Single-Detached                   | 796           | 452           |  |  |  |  |  |  |  |  |
| January to February - Multiples                         | 3,989         | 2,331         |  |  |  |  |  |  |  |  |
| January to February - Total                             | 4,785         | 2,783         |  |  |  |  |  |  |  |  |
|                                                         |               |               |  |  |  |  |  |  |  |  |

| Tal                             | Table I.I: Housing Activity Summary of Vancouver CMA February 2017 |          |                      |        |                 |                 |                             |                 |        |  |  |  |  |
|---------------------------------|--------------------------------------------------------------------|----------|----------------------|--------|-----------------|-----------------|-----------------------------|-----------------|--------|--|--|--|--|
|                                 |                                                                    |          | Owne                 |        |                 |                 |                             |                 |        |  |  |  |  |
|                                 |                                                                    | Freehold | Owne                 | •      | Condominium     |                 | Ren                         | tal             |        |  |  |  |  |
|                                 | Single                                                             | Semi     | Row, Apt.<br>& Other | Single | Row and<br>Semi | Apt. &<br>Other | Single,<br>Semi, and<br>Row | Apt. &<br>Other | Total* |  |  |  |  |
| STARTS                          |                                                                    |          |                      |        |                 |                 |                             |                 |        |  |  |  |  |
| February 2017                   | 242                                                                | 16       | 8                    | 6      | 161             | 834             | 32                          | 150             | 1,449  |  |  |  |  |
| February 2016                   | 360                                                                | 18       | 0                    | 10     | 282             | 1,897           | 59                          | 398             | 3,024  |  |  |  |  |
| % Change                        | -32.8                                                              | -11.1    | n/a                  | -40.0  | -42.9           | -56.0           | -45.8                       | -62.3           | -52.1  |  |  |  |  |
| Year-to-date 2017               | 395                                                                | 38       | 8                    | 13     | 383             | 1,683           | 44                          | 219             | 2,783  |  |  |  |  |
| Year-to-date 2016               | 689                                                                | 40       | 4                    | - 11   | 531             | 2,419           | 98                          | 993             | 4,785  |  |  |  |  |
| % Change UNDER CONSTRUCTION     | -42.7                                                              | -5.0     | 100.0                | 18.2   | -27.9           | -30.4           | -55.1                       | -77.9           | -41.8  |  |  |  |  |
| February 2017                   | 4,315                                                              | 262      | 69                   | 154    | 2,970           | 21,552          | 569                         | 7,131           | 37,112 |  |  |  |  |
| February 2016                   | 3,889                                                              | 252      | 97                   | 48     | 2,477           | 17,075          | 432                         | 4,252           | 28,522 |  |  |  |  |
| % Change                        | 11.0                                                               | 4.0      | -28.9                | **     | 19.9            | 26.2            | 31.7                        | 67.7            | 30.1   |  |  |  |  |
| COMPLETIONS                     |                                                                    |          |                      |        |                 |                 |                             |                 |        |  |  |  |  |
| February 2017                   | 249                                                                | 28       | 9                    | 13     | 187             | 660             | 37                          | 115             | 1,298  |  |  |  |  |
| February 2016                   | 316                                                                | 22       | 4                    | 8      | 315             | 1,129           | 27                          | 121             | 1,942  |  |  |  |  |
| % Change                        | -21.2                                                              | 27.3     | 125.0                | 62.5   | -40.6           | -41.5           | 37.0                        | -5.0            | -33.2  |  |  |  |  |
| Year-to-date 2017               | 470                                                                | 34       | 13                   | 18     | 397             | 1,877           | 64                          | 282             | 3,155  |  |  |  |  |
| Year-to-date 2016               | 656                                                                | 48       | 4                    | П      | 477             | 2,660           | 65                          | <del>4</del> 73 | 4,394  |  |  |  |  |
| % Change COMPLETED & NOT ABSORB | -28.4<br>ED                                                        | -29.2    | **                   | 63.6   | -16.8           | -29.4           | -1.5                        | -40.4           | -28.2  |  |  |  |  |
| February 2017                   | 902                                                                | 64       | 4                    | 6      | 177             | 263             | n/a                         | n/a             | 1,416  |  |  |  |  |
| February 2016                   | 627                                                                | 61       | 0                    | 10     | 196             | 1,179           | n/a                         | n/a             | 2,073  |  |  |  |  |
| % Change ABSORBED               | 43.9                                                               | 4.9      | n/a                  | -40.0  | -9.7            | -77.7           | n/a                         | n/a             | -31.7  |  |  |  |  |
| February 2017                   | 185                                                                | 15       | 9                    | 14     | 173             | 680             | n/a                         | n/a             | 1,076  |  |  |  |  |
| February 2016                   | 342                                                                | 36       | 4                    | 4      | 324             | 756             | n/a                         | n/a             | 1,466  |  |  |  |  |
| % Change                        | -45.9                                                              | -58.3    | 125.0                | **     | -46.6           | -10.1           | n/a                         | n/a             | -26.6  |  |  |  |  |
| Year-to-date 2017               | 410                                                                | 24       | 13                   | 20     | 376             | 1,869           | n/a                         | n/a             | 2,712  |  |  |  |  |
| Year-to-date 2016               | 738                                                                | 60       | 4                    | 10     | 517             | 2,230           | n/a                         | n/a             | 3,559  |  |  |  |  |
| % Change                        | -44.4                                                              | -60.0    | **                   | 100.0  | -27.3           | -16.2           | n/a                         | n/a             | -23.8  |  |  |  |  |