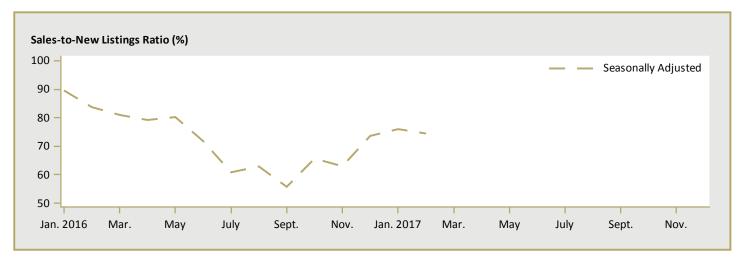

| -                                                               | 566,167 | n/a  | 1,078,573 | 557,483 | 93.5 |  |  |  |  |  |  |  |
| First Nations                                                   | irst Nations n/a n/a                                            |         |      |           |         |      |  |  |  |  |  |  |  |
| Abbotsford-Mission CMA                                          | 935,192                                                         | 599,805 | 55.9 | 956,095   | 597,699 | 60.0 |  |  |  |  |  |  |  |

Source: CMHC (Market Absorption Survey)

Figure 5.1: MLS® Residential Average Price for Fraser Valley



Figure 5.2: MLS® Residential Sales for Fraser Valley



Figure 5.3: MLS® Residential Sales- to- New Listings Ratio for Fraser Valley



MLS® is a registered trademark of the Canadian Real Estate Association (CREA).

Source: CREA / Haver Analytics

Note: Fraser Valley Real Estate Board includes North Delta, Surrey, Langley, White Rock, Abbotsford and Mission.

|      |           |                           | T                              | able 6: | Economic                     | Indica                 | tors                    |                             |                              |                                    |
|------|-----------|---------------------------|--------------------------------|---------|------------------------------|------------------------|-------------------------|-----------------------------|------------------------------|------------------------------------|
|      |           |