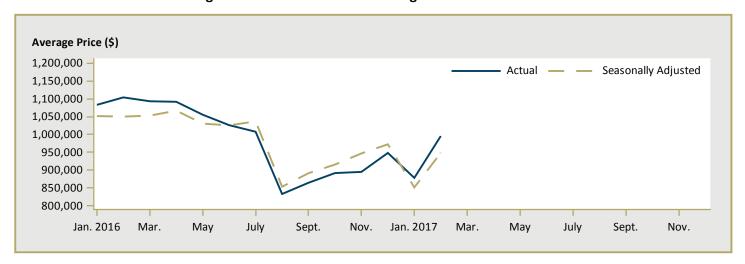

,683  | 28.4     | 3,347,348 | 2,805,959 | 19.3     |  |  |  |  |  |  |
| West Vancouver                                                  | -         | 4,028,667  | n/a      | -         | 4,176,581 | n/a      |  |  |  |  |  |  |
| White Rock                                                      | 2,945,600 | 2,052,781  | 43.5     | 2,724,700 | 2,052,781 | 32.7     |  |  |  |  |  |  |
| First Nations                                                   | -         | -          | n/a      | -         | -         | n/a      |  |  |  |  |  |  |
| Vancouver CMA                                                   | 2,128,947 | 1,745,827  | 21.9     | 1,932,904 | 1,718,174 | 12.5     |  |  |  |  |  |  |

Source: CMHC (Market Absorption Survey)

Figure 5.1: MLS® Residential Average Price for Vancouver



Figure 5.2: MLS® Residential Sales for Vancouver



Figure 5.3: MLS® Residential Sales- to- New Listings Ratio for Vancouver



MLS® is a registered trademark of the Canadian Real Estate Association (CREA).

Source: CREA / Haver Analytics

|      |           |                           | Т                          | able 6:              | Economic                     | Indica       | tors                    |                             |                              |                                    |  |
|------|-----------|---------------------------|----------------------------|----------------------|------------------------------|--------------|-------------------------|-----------------------------|------------------------------|------------------------------------|--|
|      |