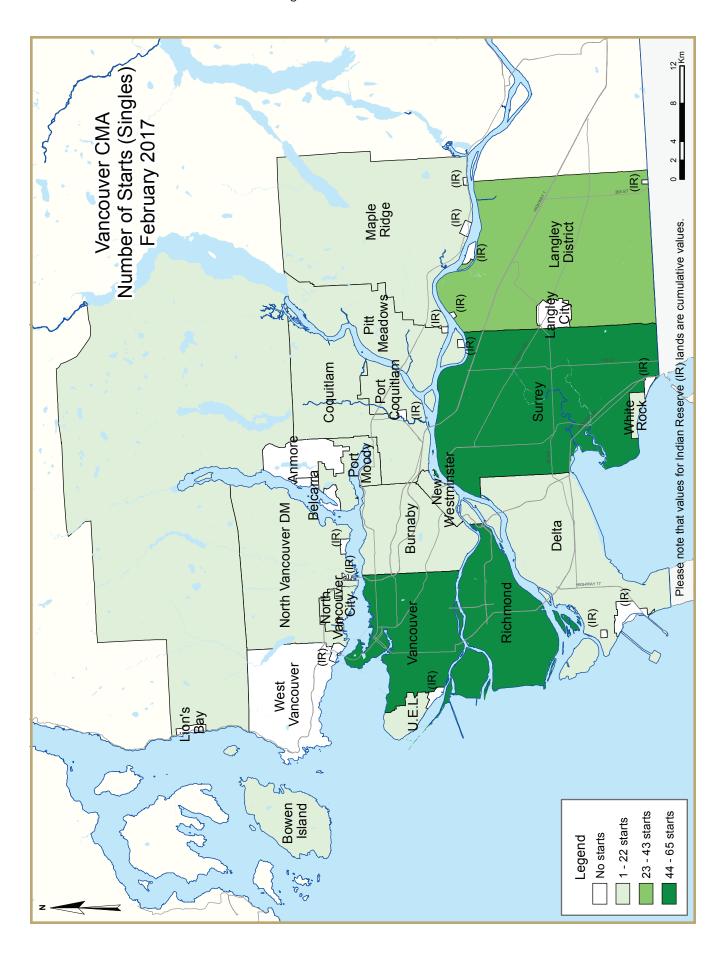

| Table 2: Starts by Submarket and by Dwelling Type  |          |          |          |          |          |          |          |          |          |          |                |
|----------------------------------------------------|----------|----------|----------|----------|----------|----------|----------|----------|----------|----------|----------------|
|                                                    |          |          | Fel      | oruary 2 | 017      |          |          |          |          |          |                |
|                                                    | Sir      | ngle     | Se       | emi      | Ro       | ow       | Apt. &   | Other    |          | Total    |                |
| Submarket                                          | Feb 2017 | Feb 2016 | %<br>Change    |
| Anmore                                             | 0        | 3        | 0        | 0        | 0        | 0        | 0        | 0        | 0        | 3        | -100.0         |
| Belcarra                                           | 0        | 1        | 0        | 0        | 0        | 0        | 0        | 0        | 0        | - 1      | -100.0         |
| Bowen Island                                       | 3        | 0        | 0        | 0        | 0        | 0        | 0        | 0        | 3        | 0        | n/a            |
| Burnaby - Mountain                                 | 0        | 0        | 0        | 0        | 0        | 0        | 0        | 0        | 0        | 0        | n/a            |
| Burnaby - North                                    | 4        | 6        | 0        | 0        | 0        | 0        | 246      | 3        | 250      | 9        | **             |
| Burnaby - Lougheed Mall                            | 0        | 0        | 0        | 0        | 0        | 0        | 0        | 0        | 0        | 0        | n/a            |
| Burnaby - South & East                             | - 1      | 4        | 0        | 0        | 0        | 0        | I        | 3        | 2        | 7        | -71.4          |
| Burnaby - Central Park                             | 0        | I        | 0        | 0        | 0        | 0        | 0        | 784      | 0        | 785      | -100.0         |
| Burnaby - Remainder                                | 5        | 10       | 0        | 4        | 9        | 9        | 3        | 72       | 17       | 95       | -82.1          |
| Burnaby Total                                      | 10       | 21       | 0        | 4        | 9        | 9        | 250      | 862      | 269      | 896      | -70.0          |
| Coquitlam                                          | 20       | 46       | 0        | 22       | 8        | 8        | 81       | 212      | 109      | 288      | -62.2          |
| Delta - Tsawwassen                                 | 4        | 4        | 0        | 0        | 0        | 0        | 0        | 2        | 4        | 6        | -33.3          |
| Delta - Ladner                                     | 2        | - 1      | 0        | 2        | 0        | 33       | I        | 0        | 3        | 36       | -91.7          |
| Delta - North                                      | 6        | 4        | 0        | 0        | 0        | 0        | 5        | 4        | - 11     | 8        | 37.5           |
| Delta                                              | 12       | 9        | 0        | 2        | 0        | 33       | 6        | 6        | 18       | 50       | -64.0          |
| Langley City                                       | 0        | 0        | 0        | 0        | 0        | 0        | 0        | 0        | 0        | 0        | n/a            |
| Langley District                                   | 24       | 13       | 0        | 0        | 37       | 46       | 12       | 6        | 73       | 65       | 12.3           |
| Lion's Bay                                         | 0        | 0        | 0        | 0        | 0        | 0        | 0        | 0        | 0        | 0        | n/a            |
| Maple Ridge                                        | 13       | 46       | 0        | 2        | 0        | 28       | 2        | 4        | 15       | 80       | -81.3          |
| New Westminster                                    | 3        | 10       | 2        |          | 12       | 0        | 236      | 9        | 253      | 19       | **             |
| North Vancouver City                               | 2        | 5        | 0        | 2        | 3        | 0        | 0        | 2        | 5        |          | -44.4          |
| North Vancouver DM                                 | 6        | 10       | 0        |          | 0        | 0        | 3        |          | 9        | 18       | -50.0          |
| Pitt Meadows                                       |          | 2        |          |          | 0        | 0        | 0        | 0        | 3        |          | 50.0           |
| Port Coquitlam                                     | 13       |          |          | 2        | 0        | 0        | 28       | 4        | 41       | 13       | **             |
| Port Moody                                         |          | 2        |          |          | 0        | 7        |          |          | 1        | 9        | -88.9          |
| Richmond                                           | 50       |          |          |          | 0        |          | 282      | 256      | 336      | 317      | 6.0            |
| Surrey - South                                     | 25       |          |          |          | 36       |          |          |          | 64       |          | -25.6          |
| Surrey - Cloverdale                                | 5        |          |          |          | 0        |          |          |          | 9        |          | -30.8          |
| Surrey - North                                     | 17       |          |          |          | 40       |          |          |          |          |          | -1.5           |
| Surrey - Guildford                                 | 0        |          |          |          | 0        |          |          |          |          |          | -100.0         |
| Surrey - Whalley                                   | 7        |          |          |          |          |          |          |          | 14       |          | 7.7            |
| Surrey Total                                       | 54       |          | -        |          | 76       |          |          |          | 153      |          | -28.8          |
| University Endowment Lands                         | 1        |          |          |          | 0        |          |          |          |          | 0        | n/a            |
| Vancouver - West End                               | 0        | _        |          |          |          |          |          |          |          | -        | n/a            |
| Vancouver - Downtown                               | 0        |          |          |          |          |          |          |          |          |          | -100.0         |
| Vancouver - Kitsilano                              | I        |          |          |          |          |          | -        |          |          | 0        | -100.0<br>n/a  |
| Vancouver - False Creek                            | 0        | _        | -        |          | _        |          |          |          |          |          | n/a            |
| Vancouver - Granville/Oak                          | 0        | _        | 0        |          | 0        |          |          |          |          |          | -100.0         |
| Vancouver - Kerrisdale                             | 4        |          |          |          |          |          |          |          |          |          | 100.0          |
| Vancouver - Marpole                                | 1        |          |          |          |          |          |          |          | -        |          | -92.9          |
| Vancouver - Harpole Vancouver - Eastside           | 39       |          |          |          |          |          | -        |          |          |          | -92.9<br>-16.1 |
| Vancouver - Eastside  Vancouver - Mt. Pleasant     | 0        |          |          |          |          |          |          |          | 6        |          | -16.1<br>-95.4 |
| Vancouver - Mt. Pleasant  Vancouver - Strath/Grand | I        |          |          |          |          |          | -        |          |          |          |                |
| Vancouver - Strath/Grand  Vancouver - Westside     | 19       |          |          | -        |          |          | -        |          | 1<br>27  |          | -66.7          |
| Vancouver - vvestside Vancouver Total              |          |          |          |          |          |          |          |          |          |          | -22.9          |
|                                                    | 65       |          |          |          |          |          |          |          |          |          | -84.3          |
| West Vancouver                                     | 0        |          |          |          |          |          | -        |          |          |          | -100.0         |
| White Rock                                         | 2        |          |          |          |          |          | -        | -        |          |          | -50.0          |
| First Nations                                      | 0        |          |          |          |          |          |          | _        |          |          | -100.0         |
| Vancouver CMA                                      | 280      | 429      | 20       | 52       | 165      | 248      | 984      | 2,295    | 1,449    | 3,024    | -52.1          |