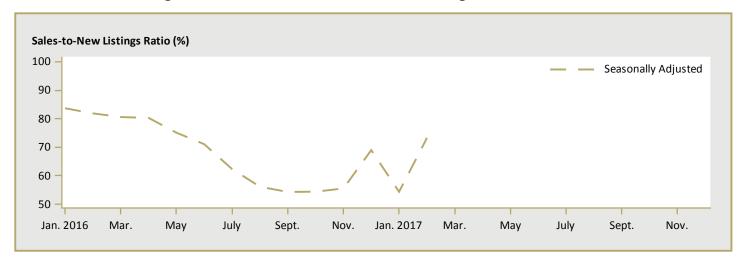

| -         | 4,028,667  | n/a      | -         | 4,176,581 | n/a      |  |  |  |  |  |  |
| White Rock                                                      | 2,945,600 | 2,052,781  | 43.5     | 2,724,700 | 2,052,781 | 32.7     |  |  |  |  |  |  |
| First Nations                                                   | -         | -          | n/a      | -         | -         | n/a      |  |  |  |  |  |  |
| Vancouver CMA                                                   | 2,128,947 | 1,745,827  | 21.9     | 1,932,904 | 1,718,174 | 12.5     |  |  |  |  |  |  |

Source: CMHC (Market Absorption Survey)

Figure 5.1: MLS® Residential Average Price for Vancouver



Figure 5.2: MLS® Residential Sales for Vancouver



Figure 5.3: MLS® Residential Sales- to- New Listings Ratio for Vancouver



MLS® is a registered trademark of the Canadian Real Estate Association (CREA).

Source: CREA / Haver Analytics

|      |           |                           | Т                          | able 6:              | Economic                     | Indica       | tors                    |                             |                              |                                    |  |
|------|-----------|---------------------------|----------------------------|----------------------|------------------------------|--------------|-------------------------|-----------------------------|------------------------------|------------------------------------|--|
|      |           |                           |                            | F                    | ebruary 20                   | 017