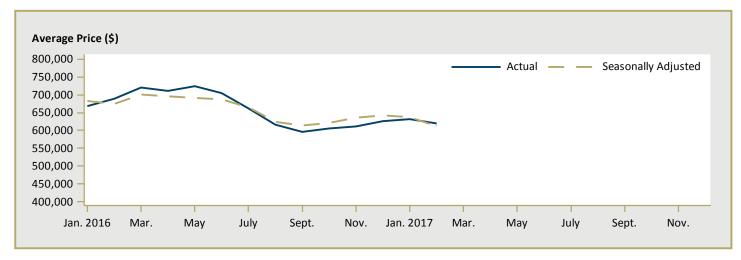

| 633,444 | n/a  | 898,330   | 619,923 | 44.9 |  |  |  |  |  |  |  |
| Mission DM                                                      | -                                                               | 566,167 | n/a  | 1,078,573 | 557,483 | 93.5 |  |  |  |  |  |  |  |
| First Nations                                                   | irst Nations n/a n/a                                            |         |      |           |         |      |  |  |  |  |  |  |  |
| Abbotsford-Mission CMA                                          | 935,192                                                         | 599,805 | 55.9 | 956,095   | 597,699 | 60.0 |  |  |  |  |  |  |  |

Source: CMHC (Market Absorption Survey)

Figure 5.1: MLS® Residential Average Price for Fraser Valley



Figure 5.2: MLS® Residential Sales for Fraser Valley



Figure 5.3: MLS® Residential Sales- to- New Listings Ratio for Fraser Valley



MLS® is a registered trademark of the Canadian Real Estate Association (CREA).

Source: CREA / Haver Analytics

Note: Fraser Valley Real Estate Board includes North Delta, Surrey, Langley, White Rock, Abbotsford and Mission.

|      |           |                           | T                              | able 6: | Economic                     | Indica                 | tors                    |                             |                              |                                    |
|------|-----------|---------------------------|--------------------------------|---------|------------------------------|------------------------|-----------------