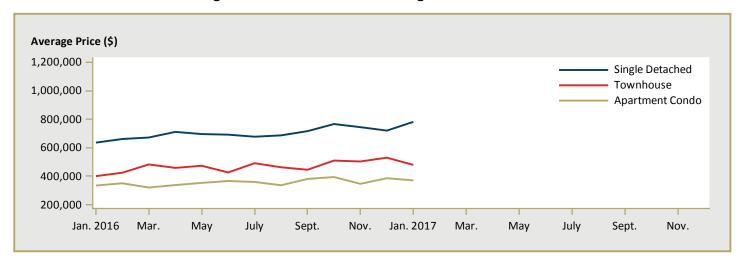

# HOUSING NOW REPORT TABLES

### Available in ALL reports:

- I Housing Starts (SAAR and Trend)
- 1.1 Housing Activity Summary of CMA
- 2 Starts by Submarket and by Dwelling Type Current Month or Quarter
- 2.1 Starts by Submarket and by Dwelling Type Year-to-Date
- 3 Completions by Submarket and by Dwelling Type Current Month or Quarter
- 3.1 Completions by Submarket and by Dwelling Type Year-to-Date
- 4 Absorbed Single-Detached Units by Price Range
- 5 MLS® Residential Activity
- 6 Economic Indicators