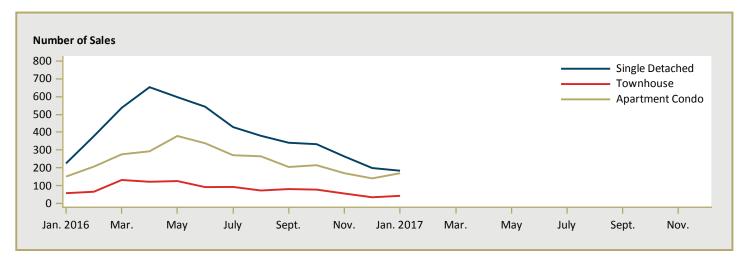

# HOUSING NOW REPORT TABLES

### Available in ALL reports:

- I Housing Starts (SAAR and Trend)
- 1.1 Housing Activity Summary of CMA
- 2 Starts by Submarket and by Dwelling Type Current Month or Quarter
- 2.1 Starts by Submarket and by Dwelling Type Year-to-Date
- 3 Completions by Submarket and by Dwelling Type Current Month or Quarter
- 3.1 Completions by Submarket and by Dwelling Type Year-to-Date
- 4 Absorbed Single-Detached Units by Price Range
- 5 MLS® Residential Activity
- 6 Economic Indicators