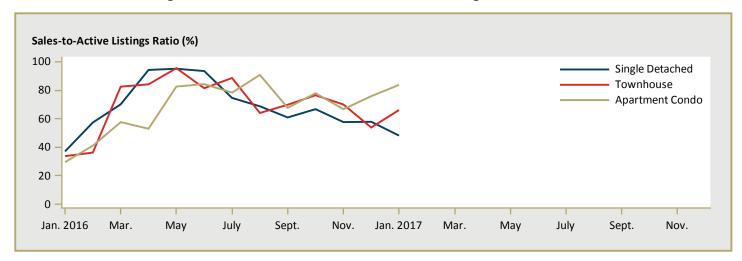

# HOUSING NOW REPORT TABLES

### Available in ALL reports:

- I Housing Starts (SAAR and Trend)
- 1.1 Housing Activity Summary of CMA
- 2 Starts by Submarket and by Dwelling Type Current Month or Quarter
- 2.1 Starts by Submarket and by Dwelling Type Year-to-Date
- 3 Completions by Submarket and by Dwelling Type Current Month or Quarter
- 3.1 Completions by Submarket and by Dwelling Type Year-to-Date
- 4 Absorbed Single-Detached Units by Price Range
- 5 MLS® Residential Activity
- 6 Economic Indicators