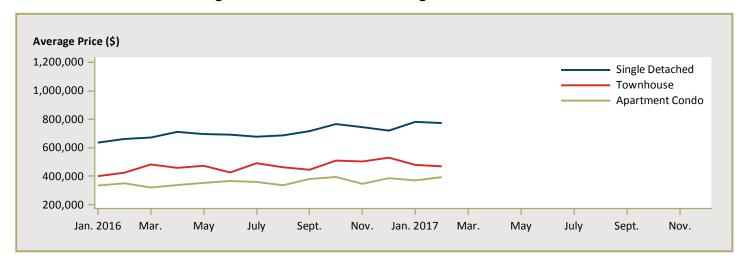

|  |  |  |  |  |  |  |
| Metchosin         | -                                                               | -          | n/a      | -         | -         | n/a      |  |  |  |  |  |  |  |
| Sooke             | 483,887                                                         | 465,494    | 4.0      | 518,893   | 512,859   | 1.2      |  |  |  |  |  |  |  |
| First Nations     | -                                                               | -          | n/a      | -         | -         | n/a      |  |  |  |  |  |  |  |
| Victoria CMA      | 846,396                                                         | 904,641    | -6.4     | 868,935   | 858,563   | 1.2      |  |  |  |  |  |  |  |

Source: CMHC (Market Absorption Survey)

Figure 5.1: MLS® Residential Average Price for Victoria



Figure 5.2: MLS® Residential Sales for Victoria



Figure 5.3: MLS® Residential Sales- to- Active Listings Ratio for Victoria



MLS® is a registered trademark of the Canadian Real Estate Association (CREA).

Source: Victoria Real Estate Board (VREB)

Note: Based on boundaries of the VREB; does not include waterfront, acreage, duplexes, manufactured homes.

|      |           |                           | Т                              | able 6: | Economic                           | Indica               | tors                    |                             |                              |                                    |  |  |
|------|-----------|---------------------------|--------------------------------|---------|------------------------------------|----------------------|-----