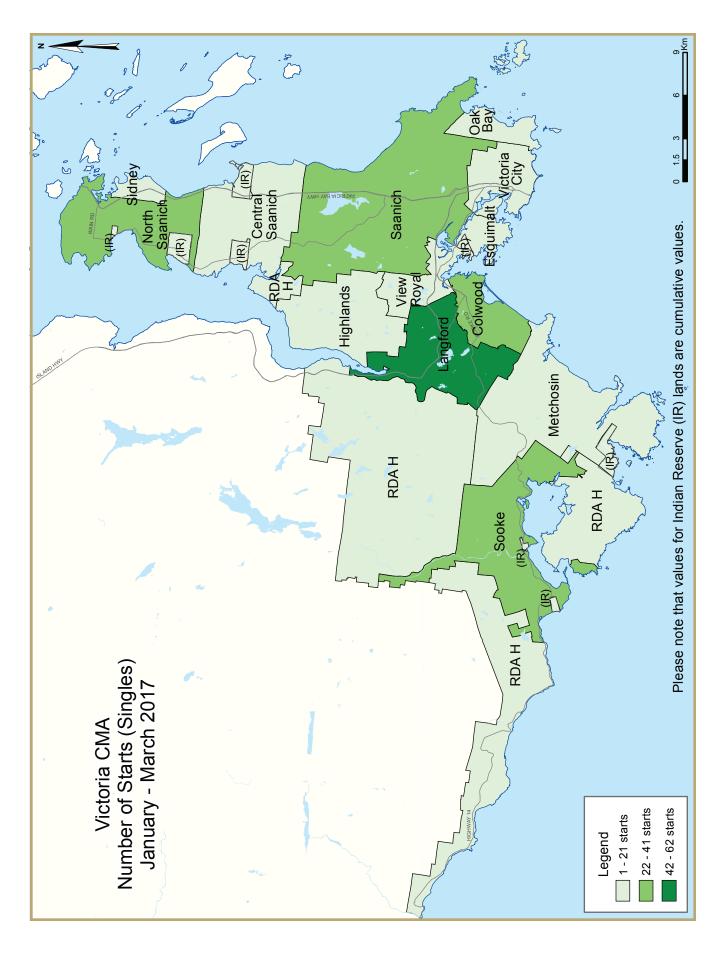

| Table 2: Starts by Submarket and by Dwelling Type |               |               |               |               |               |               |               |               |               |               |             |
|---------------------------------------------------|---------------|---------------|---------------|---------------|---------------|---------------|---------------|---------------|---------------|---------------|-------------|
| March 2017                                        |               |               |               |               |               |               |               |               |               |               |             |
|                                                   | Single        |               | Semi          |               | Row           |               | Apt. & Other  |               | Total         |               |             |
| Submarket                                         | March<br>2017 | March<br>2016 | %<br>Change |
| Victoria City                                     | 2             | 3             | 0             | 0             | 0             | 0             | 2             | 2             | 4             | 5             | -20.0       |
| Oak Bay                                           | 2             | 3             | 0             | 0             | 0             | 0             | 0             | 0             | 2             | 3             | -33.3       |
| Esquimalt                                         | - 1           | 0             | 0             | 0             | 0             | 0             | 0             | 0             | 1             | 0             | n/a         |
| Saanich                                           | 6             | 7             | 0             | 0             | 0             | 0             | 6             | 4             | 12            | П             | 9.1         |
| Central Saanich                                   | 0             | - 1           | 4             | 2             | 0             | 0             | 0             | - 1           | 4             | 4             | 0.0         |
| North Saanich                                     | 5             | - 1           | 0             | 0             | 0             | 0             | 4             | 0             | 9             | 1             | **          |
| Sidney                                            | 6             | 6             | 2             | 6             | 0             | 0             | 10            | - 1           | 18            | 13            | 38.5        |
| View Royal                                        | 7             | 0             | 0             | 0             | 0             | 0             | 0             | 0             | 7             | 0             | n/a         |
| Reg. Dist. Area H                                 | - 1           | 2             | 0             | 0             | 0             | 0             | - 1           | 0             | 2             | 2             | 0.0         |
| Highlands                                         | 0             | 9             | 0             | 0             | 0             | 0             | 0             | 0             | 0             | 9             | -100.0      |
| Langford                                          | 27            | 37            | 4             | 6             | 22            | 0             | 15            | 123           | 68            | 166           | -59.0       |
| Colwood                                           | 13            | 12            | 0             | 0             | 0             | 0             | 0             | 0             | 13            | 12            | 8.3         |
| Metchosin                                         | - 1           | - 1           | 0             | 0             | 0             | 0             | - 1           | 0             | 2             | - 1           | 100.0       |
| Sooke                                             | 10            | 6             | 0             | 0             | 0             | 0             | 4             | I             | 14            | 7             | 100.0       |
| First Nations                                     | 0             | 0             | 0             | 0             | 4             | 0             | 0             | 0             | 4             | 0             | n/a         |
| Victoria CMA                                      | 81            | 88            | 10            | 14            | 26            | 0             | 43            | 132           | 160           | 234           | -31.6       |