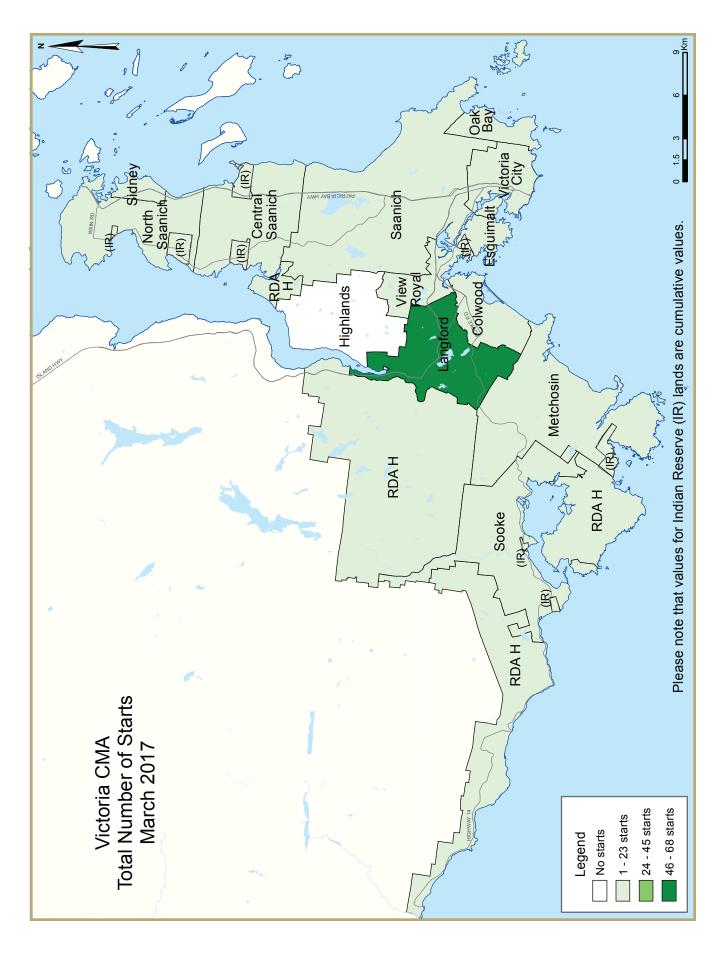

| Table 2: Starts by Submarket and by Dwelling Type |               |               |               |               |               |               |               |               |               |               |             |
|---------------------------------------------------|---------------|---------------|---------------|---------------|---------------|---------------|---------------|---------------|---------------|---------------|-------------|
| March 2017                                        |               |               |               |               |               |               |               |               |               |               |             |
|                                                   | Single        |               | Semi          |               | Row           |               | Apt. & Other  |               | Total         |               |             |
| Submarket                                         | March<br>2017 | March<br>2016 | %<br>Change |
| Victoria City                                     | 2             | 3             | 0             | 0             | 0             | 0             | 2             | 2             | 4             | 5             | -20.0       |
| Oak Bay                                           | 2             | 3             | 0             | 0             | 0             | 0             | 0             | 0             | 2             | 3             | -33.3       |
| Esquimalt                                         | - 1           | 0             | 0             | 0             | 0             | 0             | 0             | 0             | 1             | 0             | n/a         |
| Saanich                                           | 6             | 7             | 0             | 0             | 0             | 0             | 6             | 4             | 12            | П             | 9.1         |
| Central Saanich                                   | 0             | - 1           | 4             | 2             | 0             | 0             | 0             | - 1           | 4             | 4             | 0.0         |
| North Saanich                                     | 5             | - 1           | 0             | 0             | 0             | 0             | 4             | 0             | 9             | 1             | **          |
| Sidney                                            | 6             | 6             | 2             | 6             | 0             | 0             | 10            | - 1           | 18            | 13            | 38.5        |
| View Royal                                        | 7             | 0             | 0             | 0             | 0             | 0             | 0             | 0             | 7             | 0             | n/a         |
| Reg. Dist. Area H                                 | - 1           | 2             | 0             | 0             | 0             | 0             | - 1           | 0             | 2             | 2             | 0.0         |
| Highlands                                         | 0             | 9             | 0             | 0             | 0             | 0             | 0             | 0             | 0             | 9             | -100.0      |
| Langford                                          | 27            | 37            | 4             | 6             | 22            | 0             | 15            | 123           | 68            | 166           | -59.0       |
| Colwood                                           | 13            | 12            | 0             | 0             | 0             | 0             | 0             | 0             | 13            | 12            | 8.3         |
| Metchosin                                         | - 1           | - 1           | 0             | 0             | 0             | 0             | - 1           | 0             | 2             | - 1           | 100.0       |
| Sooke                                             | 10            | 6             | 0             | 0             | 0             | 0             | 4             | I             | 14            | 7             | 100.0       |
| First Nations                                     | 0             | 0             | 0             | 0             | 4             | 0             | 0             | 0             | 4             | 0             | n/a         |
| Victoria CMA                                      | 81            | 88            | 10            | 14            | 26            | 0             | 43            | 132           | 160           | 234           | -31.6       |