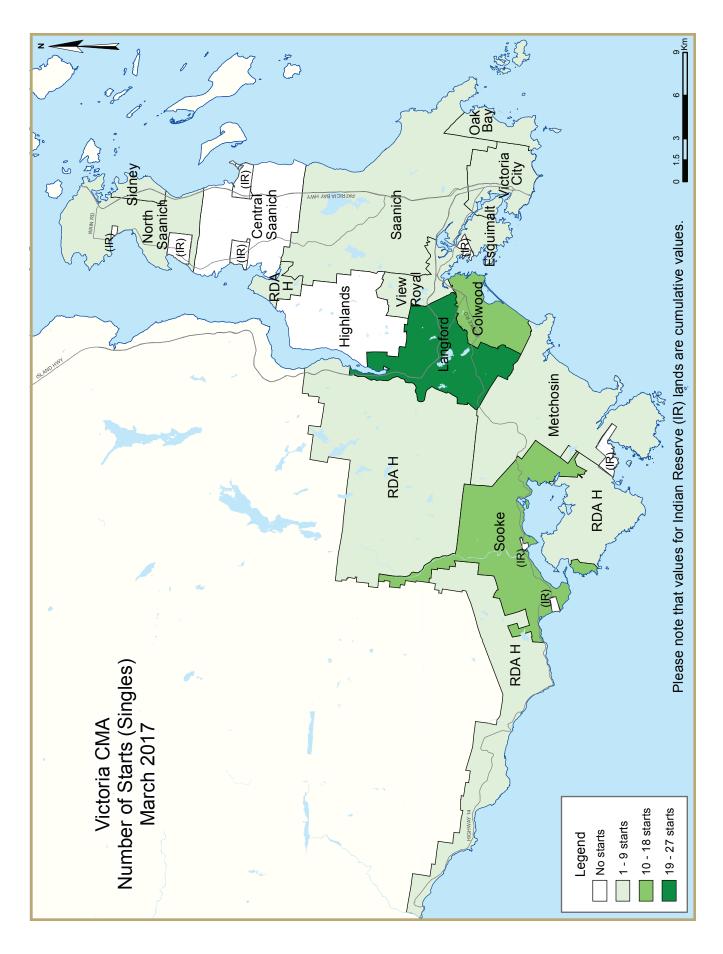

| Table 2: Starts by Submarket and by Dwelling Type |               |               |               |               |               |               |               |               |               |               |             |
|---------------------------------------------------|---------------|---------------|---------------|---------------|---------------|---------------|---------------|---------------|---------------|---------------|-------------|
| March 2017                                        |               |               |               |               |               |               |               |               |               |               |             |
|                                                   | Single        |               | Semi          |               | Row           |               | Apt. & Other  |               | Total         |               |             |
| Submarket                                         | March<br>2017 | March<br>2016 | %<br>Change |
| Victoria City                                     | 2             | 3             | 0             | 0             | 0             | 0             | 2             | 2             | 4             | 5             | -20.0       |
| Oak Bay                                           | 2             | 3             | 0             | 0             | 0             | 0             | 0             | 0             | 2             | 3             | -33.3       |
| Esquimalt                                         | - 1           | 0             | 0             | 0             | 0             | 0             | 0             | 0             | 1             | 0             | n/a         |
| Saanich                                           | 6             | 7             | 0             | 0             | 0             | 0             | 6             | 4             | 12            | П             | 9.1         |
| Central Saanich                                   | 0             | - 1           | 4             | 2             | 0             | 0             | 0             | - 1           | 4             | 4             | 0.0         |
| North Saanich                                     | 5             | - 1           | 0             | 0             | 0             | 0             | 4             | 0             | 9             | 1             | **          |
| Sidney                                            | 6             | 6             | 2             | 6             | 0             | 0             | 10            | - 1           | 18            | 13            | 38.5        |
| View Royal                                        | 7             | 0             | 0             | 0             | 0             | 0             | 0             | 0             | 7             | 0             | n/a         |
| Reg. Dist. Area H                                 | - 1           | 2             | 0             | 0             | 0             | 0             | - 1           | 0             | 2             | 2             | 0.0         |
| Highlands                                         | 0             | 9             | 0             | 0             | 0             | 0             | 0             | 0             | 0             | 9             | -100.0      |
| Langford                                          | 27            | 37            | 4             | 6             | 22            | 0             | 15            | 123           | 68            | 166           | -59.0       |
| Colwood                                           | 13            | 12            | 0             | 0             | 0             | 0             | 0             | 0             | 13            | 12            | 8.3         |
| Metchosin                                         | - 1           | - 1           | 0             | 0             | 0             | 0             | - 1           | 0             | 2             | - 1           | 100.0       |
| Sooke                                             | 10            | 6             | 0             | 0             | 0             | 0             | 4             | I             | 14            | 7             | 100.0       |
| First Nations                                     | 0             | 0             | 0             | 0             | 4             | 0             | 0             | 0             | 4             | 0             | n/a         |
| Victoria CMA                                      | 81            | 88            | 10            | 14            | 26            | 0             | 43            | 132           | 160           | 234           | -31.6       |