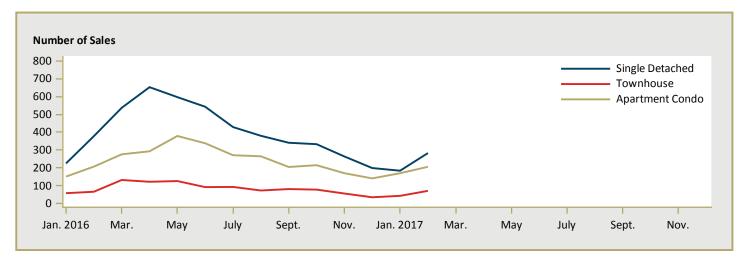

-                                                               | -          | n/a      | -         | -         | n/a      |  |  |  |  |  |  |  |
| Sooke             | 483,887                                                         | 465,494    | 4.0      | 518,893   | 512,859   | 1.2      |  |  |  |  |  |  |  |
| First Nations     | -                                                               | -          | n/a      | -         | -         | n/a      |  |  |  |  |  |  |  |
| Victoria CMA      | 846,396                                                         | 904,641    | -6.4     | 868,935   | 858,563   | 1.2      |  |  |  |  |  |  |  |

Source: CMHC (Market Absorption Survey)

Figure 5.1: MLS® Residential Average Price for Victoria



Figure 5.2: MLS® Residential Sales for Victoria



Figure 5.3: MLS® Residential Sales- to- Active Listings Ratio for Victoria



MLS® is a registered trademark of the Canadian Real Estate Association (CREA).

Source: Victoria Real Estate Board (VREB)

Note: Based on boundaries of the VREB; does not include waterfront, acreage, duplexes, manufactured homes.

|      |           |                           | Т                              | able 6: | Economic                           | Indica               | tors                    |                             |                              |                                    |  |  |
|------|-----------|---------------------------|--------------------------------|---------|------------------------------------|----------------------|-------------------------|-----------------------------|