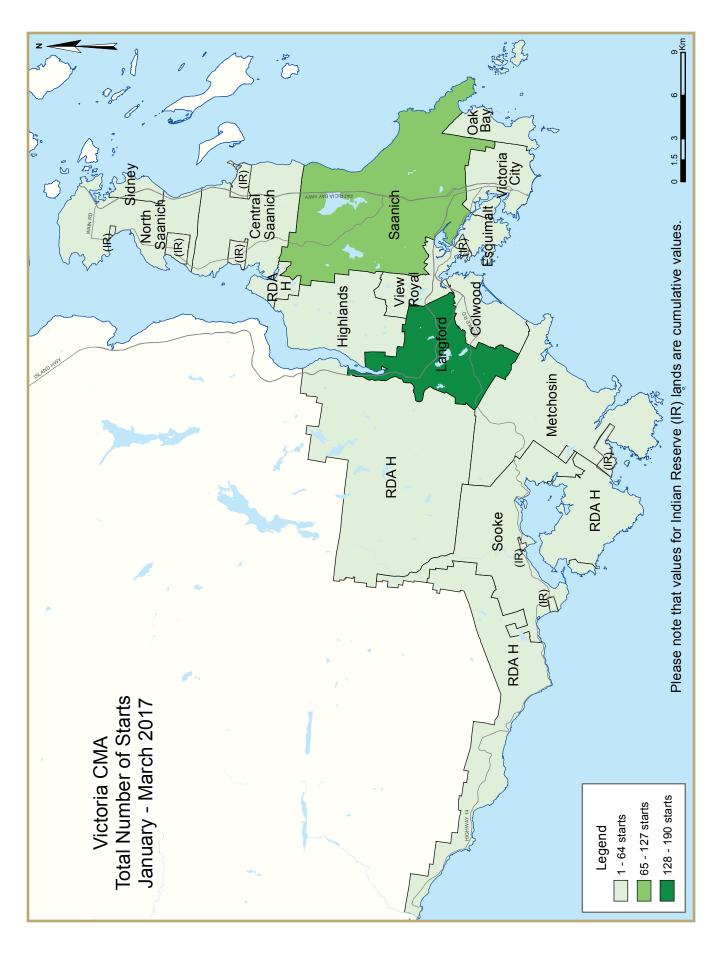

| Table 2.1: Starts by Submarket and by Dwelling Type |             |             |             |             |             |             |              |             |             |             |             |
|-----------------------------------------------------|-------------|-------------|-------------|-------------|-------------|-------------|--------------|-------------|-------------|-------------|-------------|
| January - March 2017                                |             |             |             |             |             |             |              |             |             |             |             |
|                                                     | Sin         | gle         | Semi        |             | Row         |             | Apt. & Other |             | Total       |             |             |
| Submarket                                           | YTD<br>2017 | YTD<br>2016 | YTD<br>2017 | YTD<br>2016 | YTD<br>2017 | YTD<br>2016 | YTD<br>2017  | YTD<br>2016 | YTD<br>2017 | YTD<br>2016 | %<br>Change |
| Victoria City                                       | 7           | 7           | 0           | 4           | 0           | 4           | 37           | 5           | 44          | 20          | 120.0       |
| Oak Bay                                             | 7           | 10          | 0           | 0           | 0           | 0           | 0            | 0           | 7           | 10          | -30.0       |
| Esquimalt                                           | 2           | 2           | 0           | 0           | 0           | 0           | 0            | 0           | 2           | 2           | 0.0         |
| Saanich                                             | 24          | 31          | 0           | 0           | 0           | 0           | 60           | 104         | 84          | 135         | -37.8       |
| Central Saanich                                     | - 1         | 8           | 6           | 2           | 0           | 0           | - 1          | 7           | 8           | 17          | -52.9       |
| North Saanich                                       | 27          | 5           | 0           | 0           | 0           | 0           | 8            | 0           | 35          | 5           | **          |
| Sidney                                              | - 11        | 16          | 4           | 6           | 0           | 0           | 30           | 2           | 45          | 24          | 87.5        |
| View Royal                                          | 12          | 2           | 0           | 2           | 0           | 8           | 0            | 0           | 12          | 12          | 0.0         |
| Reg. Dist. Area H                                   | 2           | 5           | 0           | 0           | 0           | 0           | - 1          | - 1         | 3           | 6           | -50.0       |
| Highlands                                           | - 1         | 9           | 0           | 0           | 0           | 0           | 0            | 0           | - 1         | 9           | -88.9       |
| Langford                                            | 62          | 77          | 6           | 10          | 30          | 7           | 92           | 209         | 190         | 303         | -37.3       |
| Colwood                                             | 32          | 25          | 0           | 0           | 4           | 0           | 0            | 0           | 36          | 25          | 44.0        |
| Metchosin                                           | 5           | - 1         | 0           | 0           | 0           | 0           | - 1          | 0           | 6           | - 1         | **          |
| Sooke                                               | 29          | 16          | 0           | 0           | 0           | 0           | 14           | 4           | 43          | 20          | 115.0       |
| First Nations                                       | 6           | 4           | 0           | 0           | 23          | 0           | 0            | 0           | 29          | 4           | **          |
| Victoria CMA                                        | 228         | 218         | 16          | 24          | 57          | 19          | 244          | 332         | 545         | 593         | -8.1        |