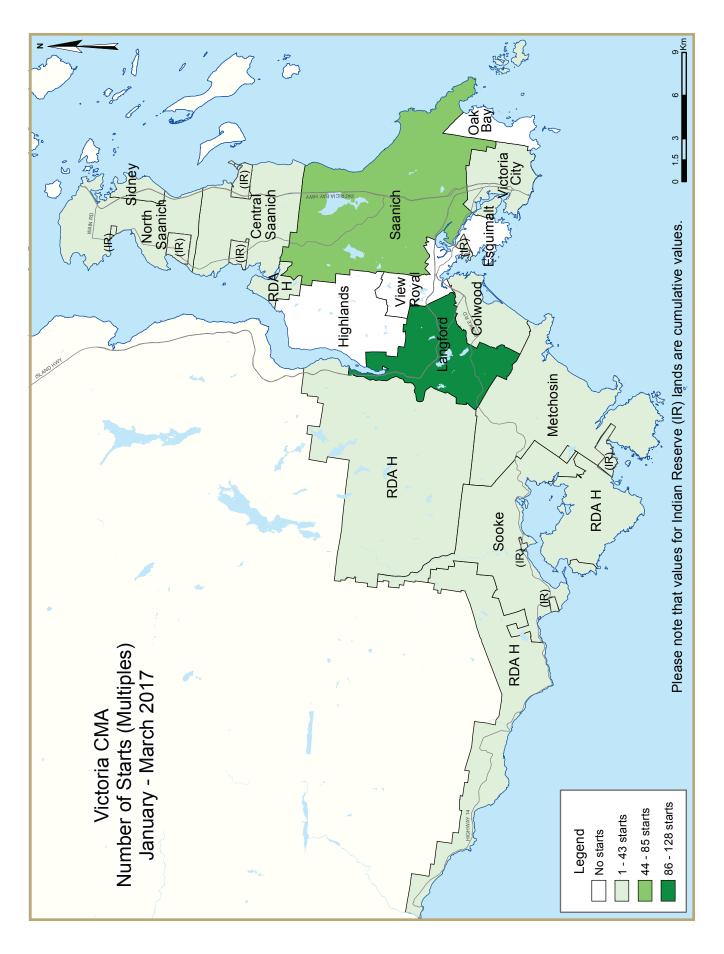

| Table 2.1: Starts by Submarket and by Dwelling Type |             |             |             |             |             |             |              |             |             |             |             |
|-----------------------------------------------------|-------------|-------------|-------------|-------------|-------------|-------------|--------------|-------------|-------------|-------------|-------------|
| January - March 2017                                |             |             |             |             |             |             |              |             |             |             |             |
|                                                     | Sin         | gle         | Semi        |             | Row         |             | Apt. & Other |             | Total       |             |             |
| Submarket                                           | YTD<br>2017 | YTD<br>2016 | YTD<br>2017 | YTD<br>2016 | YTD<br>2017 | YTD<br>2016 | YTD<br>2017  | YTD<br>2016 | YTD<br>2017 | YTD<br>2016 | %<br>Change |
| Victoria City                                       | 7           | 7           | 0           | 4           | 0           | 4           | 37           | 5           | 44          | 20          | 120.0       |
| Oak Bay                                             | 7           | 10          | 0           | 0           | 0           | 0           | 0            | 0           | 7           | 10          | -30.0       |
| Esquimalt                                           | 2           | 2           | 0           | 0           | 0           | 0           | 0            | 0           | 2           | 2           | 0.0         |
| Saanich                                             | 24          | 31          | 0           | 0           | 0           | 0           | 60           | 104         | 84          | 135         | -37.8       |
| Central Saanich                                     | - 1         | 8           | 6           | 2           | 0           | 0           | - 1          | 7           | 8           | 17          | -52.9       |
| North Saanich                                       | 27          | 5           | 0           | 0           | 0           | 0           | 8            | 0           | 35          | 5           | **          |
| Sidney                                              | - 11        | 16          | 4           | 6           | 0           | 0           | 30           | 2           | 45          | 24          | 87.5        |
| View Royal                                          | 12          | 2           | 0           | 2           | 0           | 8           | 0            | 0           | 12          | 12          | 0.0         |
| Reg. Dist. Area H                                   | 2           | 5           | 0           | 0           | 0           | 0           | - 1          | - 1         | 3           | 6           | -50.0       |
| Highlands                                           | - 1         | 9           | 0           | 0           | 0           | 0           | 0            | 0           | - 1         | 9           | -88.9       |
| Langford                                            | 62          | 77          | 6           | 10          | 30          | 7           | 92           | 209         | 190         | 303         | -37.3       |
| Colwood                                             | 32          | 25          | 0           | 0           | 4           | 0           | 0            | 0           | 36          | 25          | 44.0        |
| Metchosin                                           | 5           | - 1         | 0           | 0           | 0           | 0           | - 1          | 0           | 6           | - 1         | **          |
| Sooke                                               | 29          | 16          | 0           | 0           | 0           | 0           | 14           | 4           | 43          | 20          | 115.0       |
| First Nations                                       | 6           | 4           | 0           | 0           | 23          | 0           | 0            | 0           | 29          | 4           | **          |
| Victoria CMA                                        | 228         | 218         | 16          | 24          | 57          | 19          | 244          | 332         | 545         | 593         | -8.1        |