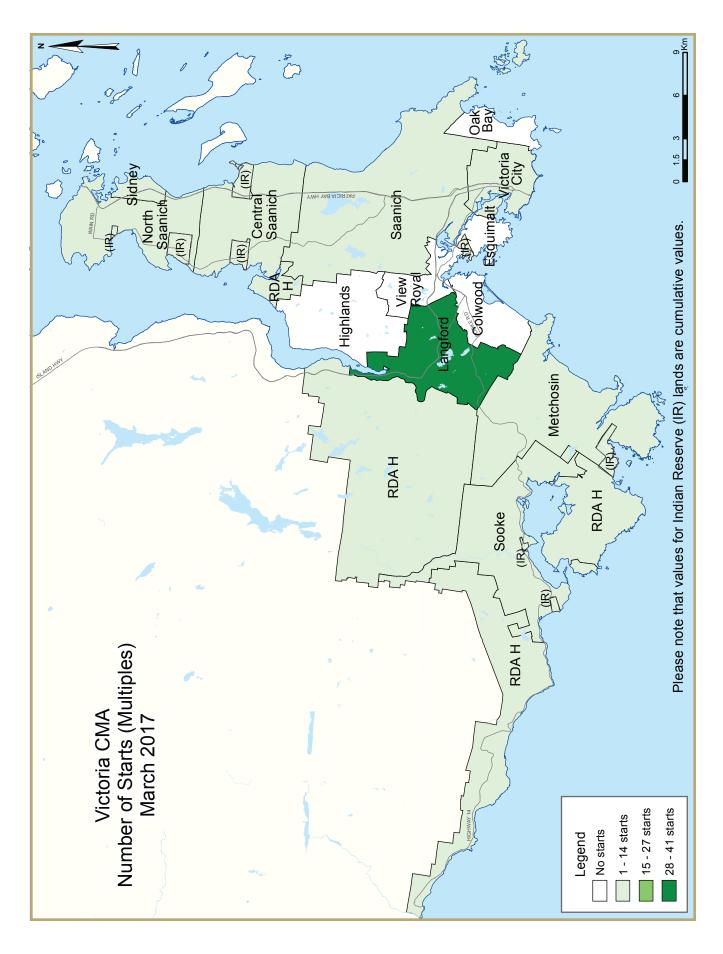

| Table 2: Starts by Submarket and by Dwelling Type |               |               |               |               |               |               |               |               |               |               |             |
|---------------------------------------------------|---------------|---------------|---------------|---------------|---------------|---------------|---------------|---------------|---------------|---------------|-------------|
| March 2017                                        |               |               |               |               |               |               |               |               |               |               |             |
|                                                   | Single        |               | Semi          |               | Row           |               | Apt. & Other  |               | Total         |               |             |
| Submarket                                         | March<br>2017 | March<br>2016 | %<br>Change |
| Victoria City                                     | 2             | 3             | 0             | 0             | 0             | 0             | 2             | 2             | 4             | 5             | -20.0       |
| Oak Bay                                           | 2             | 3             | 0             | 0             | 0             | 0             | 0             | 0             | 2             | 3             | -33.3       |
| Esquimalt                                         | - 1           | 0             | 0             | 0             | 0             | 0             | 0             | 0             | 1             | 0             | n/a         |
| Saanich                                           | 6             | 7             | 0             | 0             | 0             | 0             | 6             | 4             | 12            | П             | 9.1         |
| Central Saanich                                   | 0             | - 1           | 4             | 2             | 0             | 0             | 0             | - 1           | 4             | 4             | 0.0         |
| North Saanich                                     | 5             | - 1           | 0             | 0             | 0             | 0             | 4             | 0             | 9             | 1             | **          |
| Sidney                                            | 6             | 6             | 2             | 6             | 0             | 0             | 10            | - 1           | 18            | 13            | 38.5        |
| View Royal                                        | 7             | 0             | 0             | 0             | 0             | 0             | 0             | 0             | 7             | 0             | n/a         |
| Reg. Dist. Area H                                 | - 1           | 2             | 0             | 0             | 0             | 0             | - 1           | 0             | 2             | 2             | 0.0         |
| Highlands                                         | 0             | 9             | 0             | 0             | 0             | 0             | 0             | 0             | 0             | 9             | -100.0      |
| Langford                                          | 27            | 37            | 4             | 6             | 22            | 0             | 15            | 123           | 68            | 166           | -59.0       |
| Colwood                                           | 13            | 12            | 0             | 0             | 0             | 0             | 0             | 0             | 13            | 12            | 8.3         |
| Metchosin                                         | - 1           | - 1           | 0             | 0             | 0             | 0             | - 1           | 0             | 2             | - 1           | 100.0       |
| Sooke                                             | 10            | 6             | 0             | 0             | 0             | 0             | 4             | I             | 14            | 7             | 100.0       |
| First Nations                                     | 0             | 0             | 0             | 0             | 4             | 0             | 0             | 0             | 4             | 0             | n/a         |
| Victoria CMA                                      | 81            | 88            | 10            | 14            | 26            | 0             | 43            | 132           | 160           | 234           | -31.6       |