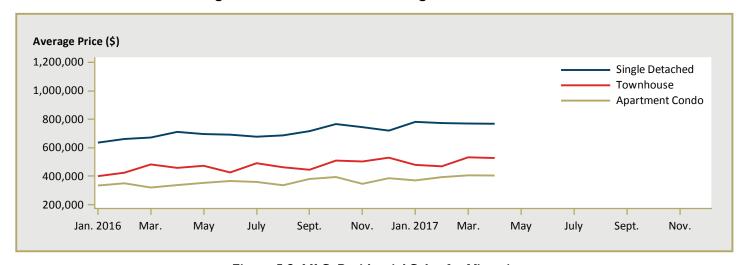

|  |  |  |  |  |  |
| Metchosin                                                                  | -          | -          | n/a      | -         | -         | n/a      |  |  |  |  |  |  |
| Sooke                                                                      | 524,365    | 421,922    | 24.3     | 521,395   | 482,547   | 8.1      |  |  |  |  |  |  |
| First Nations                                                              | -          | -          | n/a      | -         | -         | n/a      |  |  |  |  |  |  |
| Victoria CMA                                                               | 854,356    | 711,817    | 20.0     | 865,434   | 808,119   | 7.1      |  |  |  |  |  |  |

Source: CMHC (Market Absorption Survey)

Figure 5.1: MLS® Residential Average Price for Victoria



Figure 5.2: MLS® Residential Sales for Victoria



Figure 5.3: MLS® Residential Sales- to- Active Listings Ratio for Victoria



MLS® is a registered trademark of the Canadian Real Estate Association (CREA).

Source: Victoria Real Estate Board (VREB)

Note: Based on boundaries of the VREB; does not include waterfront, acreage, duplexes, manufactured homes.

|      |           |                           | Т                              | able 6: | Economic                           | Indica               | tors                    |                             |                              |                                    |  |  |  |
|------|-----------|---------------------------|--------------------------------|---------|------------------------------------|----------------------|--