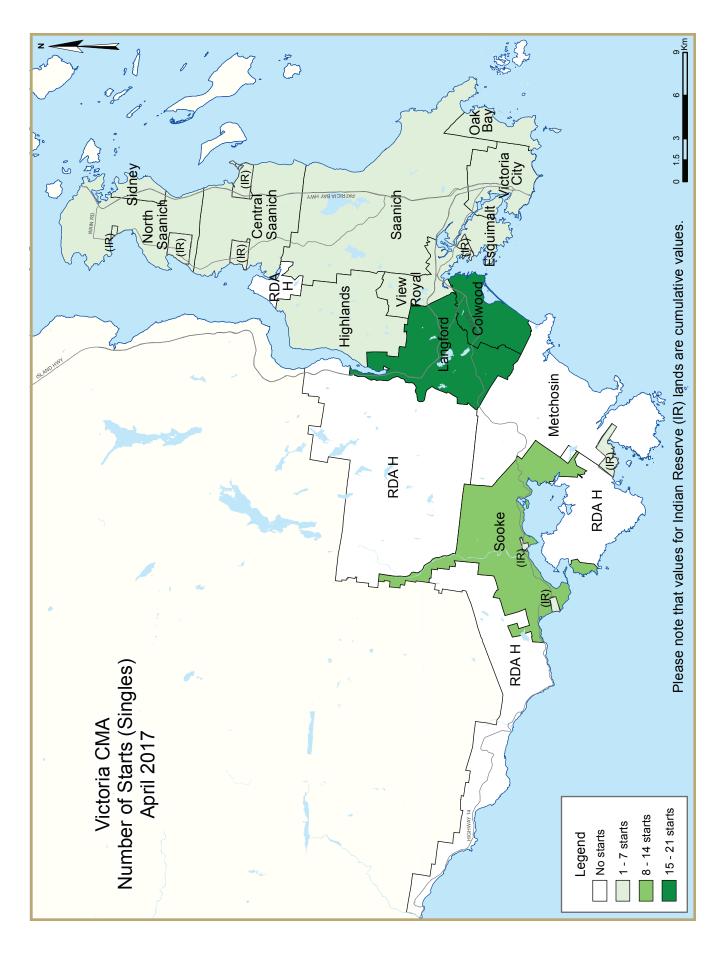

| Table 2: Starts by Submarket and by Dwelling Type |               |               |               |               |               |               |               |               |               |               |             |
|---------------------------------------------------|---------------|---------------|---------------|---------------|---------------|---------------|---------------|---------------|---------------|---------------|-------------|
| April 2017                                        |               |               |               |               |               |               |               |               |               |               |             |
|                                                   | Sin           | gle           | Sei           | Semi          |               | Row           |               | Other         |               |               |             |
| Submarket                                         | April<br>2017 | April<br>2016 | %<br>Change |
| Victoria City                                     | 5             | I             | 0             | 2             | 0             | 0             | 8             | 187           | 13            | 190           | -93.2       |
| Oak Bay                                           | 5             | 3             | 0             | 0             | 0             | 0             | 0             | 0             | 5             | 3             | 66.7        |
| Esquimalt                                         | - 1           | 0             | 0             | 0             | 0             | 0             | 0             | 0             | - 1           | 0             | n/a         |
| Saanich                                           | 7             | 7             | 0             | 0             | 0             | 8             | - 1           | 4             | 8             | 19            | -57.9       |
| Central Saanich                                   | 2             | 3             | 2             | 0             | 0             | 0             | - 1           | 0             | 5             | 3             | 66.7        |
| North Saanich                                     | 6             | 4             | 0             | 0             | 0             | 0             | - 1           | 0             | 7             | 4             | 75.0        |
| Sidney                                            | 3             | 3             | 0             | 2             | 0             | 0             | 0             | 0             | 3             | 5             | -40.0       |
| View Royal                                        | 3             | 0             | 0             | 0             | 0             | 0             | 0             | 0             | 3             | 0             | n/a         |
| Reg. Dist. Area H                                 | 0             | 4             | 0             | 0             | 0             | 0             | 0             | 0             | 0             | 4             | -100.0      |
| Highlands                                         | - 1           | 3             | 0             | 0             | 0             | 0             | 0             | 0             | - 1           | 3             | -66.7       |
| Langford                                          | 18            | 22            | 0             | 2             | 19            | 5             | 84            | 9             | 121           | 38            | **          |
| Colwood                                           | 21            | 5             | 0             | 0             | 0             | 0             | 0             | 0             | 21            | 5             | **          |
| Metchosin                                         | 0             | - 1           | 0             | 0             | 0             | 0             | 0             | 0             | 0             | - 1           | -100.0      |
| Sooke                                             | 12            | 8             | 0             | 4             | 0             | 0             | 7             | 4             | 19            | 16            | 18.8        |
| First Nations                                     | I             | - 1           | 0             | 0             | 7             | 0             | 0             | 0             | 8             | - 1           | **          |
| Victoria CMA                                      | 85            | 65            | 2             | 10            | 26            | 13            | 102           | 204           | 215           | 292           | -26.4       |