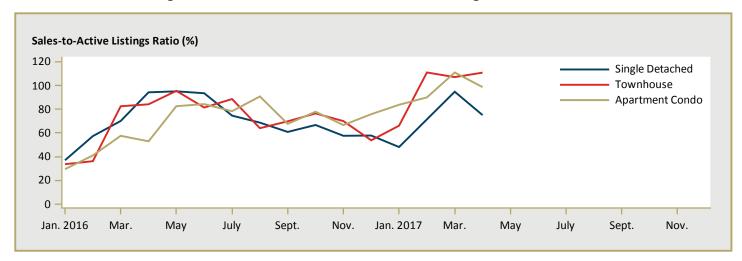

n/a      | -         | -         | n/a      |  |  |  |  |  |  |
| Sooke                                                                      | 524,365    | 421,922    | 24.3     | 521,395   | 482,547   | 8.1      |  |  |  |  |  |  |
| First Nations                                                              | -          | -          | n/a      | -         | -         | n/a      |  |  |  |  |  |  |
| Victoria CMA                                                               | 854,356    | 711,817    | 20.0     | 865,434   | 808,119   | 7.1      |  |  |  |  |  |  |

Source: CMHC (Market Absorption Survey)

Figure 5.1: MLS® Residential Average Price for Victoria



Figure 5.2: MLS® Residential Sales for Victoria



Figure 5.3: MLS® Residential Sales- to- Active Listings Ratio for Victoria



MLS® is a registered trademark of the Canadian Real Estate Association (CREA).

Source: Victoria Real Estate Board (VREB)

Note: Based on boundaries of the VREB; does not include waterfront, acreage, duplexes, manufactured homes.

|      |           |                           | Т                              | able 6: | Economic                           | Indica               | tors                    |                             |                              |                                    |  |  |  |
|------|-----------|---------------------------|--------------------------------|---------|------------------------------------|----------------------|-------------------------|-----------------------------|------------------------------|------------------------------------|--|--|-