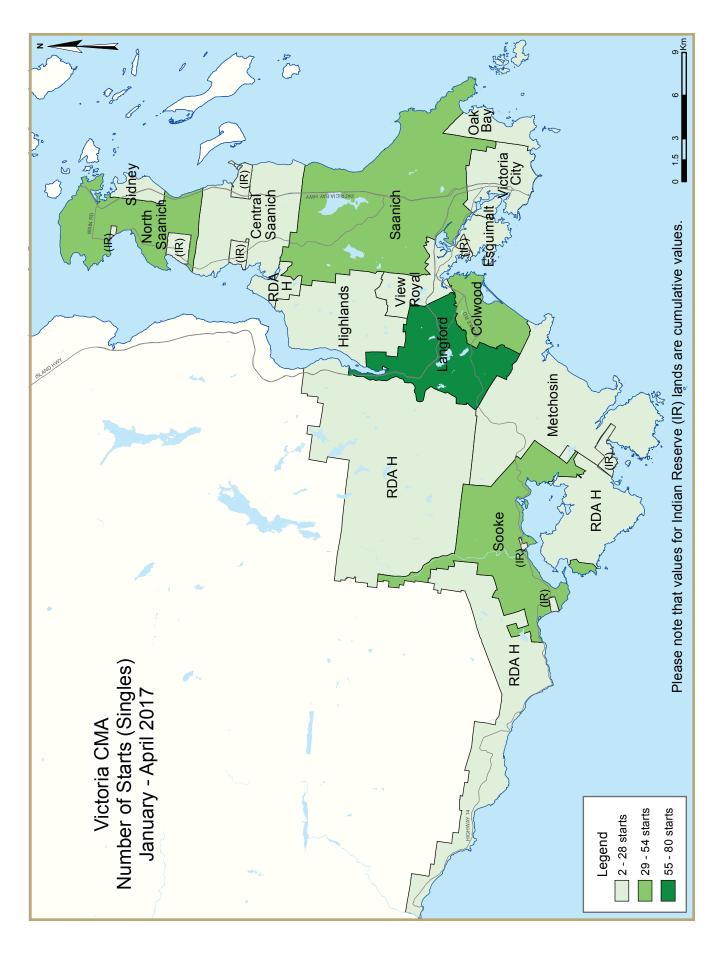

| Table 2: Starts by Submarket and by Dwelling Type |               |               |               |               |               |               |               |               |               |               |             |
|---------------------------------------------------|---------------|---------------|---------------|---------------|---------------|---------------|---------------|---------------|---------------|---------------|-------------|
| April 2017                                        |               |               |               |               |               |               |               |               |               |               |             |
|                                                   | Sin           | gle           | Sei           | Semi          |               | Row           |               | Other         |               |               |             |
| Submarket                                         | April<br>2017 | April<br>2016 | %<br>Change |
| Victoria City                                     | 5             | I             | 0             | 2             | 0             | 0             | 8             | 187           | 13            | 190           | -93.2       |
| Oak Bay                                           | 5             | 3             | 0             | 0             | 0             | 0             | 0             | 0             | 5             | 3             | 66.7        |
| Esquimalt                                         | - 1           | 0             | 0             | 0             | 0             | 0             | 0             | 0             | - 1           | 0             | n/a         |
| Saanich                                           | 7             | 7             | 0             | 0             | 0             | 8             | - 1           | 4             | 8             | 19            | -57.9       |
| Central Saanich                                   | 2             | 3             | 2             | 0             | 0             | 0             | - 1           | 0             | 5             | 3             | 66.7        |
| North Saanich                                     | 6             | 4             | 0             | 0             | 0             | 0             | - 1           | 0             | 7             | 4             | 75.0        |
| Sidney                                            | 3             | 3             | 0             | 2             | 0             | 0             | 0             | 0             | 3             | 5             | -40.0       |
| View Royal                                        | 3             | 0             | 0             | 0             | 0             | 0             | 0             | 0             | 3             | 0             | n/a         |
| Reg. Dist. Area H                                 | 0             | 4             | 0             | 0             | 0             | 0             | 0             | 0             | 0             | 4             | -100.0      |
| Highlands                                         | - 1           | 3             | 0             | 0             | 0             | 0             | 0             | 0             | - 1           | 3             | -66.7       |
| Langford                                          | 18            | 22            | 0             | 2             | 19            | 5             | 84            | 9             | 121           | 38            | **          |
| Colwood                                           | 21            | 5             | 0             | 0             | 0             | 0             | 0             | 0             | 21            | 5             | **          |
| Metchosin                                         | 0             | - 1           | 0             | 0             | 0             | 0             | 0             | 0             | 0             | - 1           | -100.0      |
| Sooke                                             | 12            | 8             | 0             | 4             | 0             | 0             | 7             | 4             | 19            | 16            | 18.8        |
| First Nations                                     | I             | - 1           | 0             | 0             | 7             | 0             | 0             | 0             | 8             | - 1           | **          |
| Victoria CMA                                      | 85            | 65            | 2             | 10            | 26            | 13            | 102           | 204           | 215           | 292           | -26.4       |