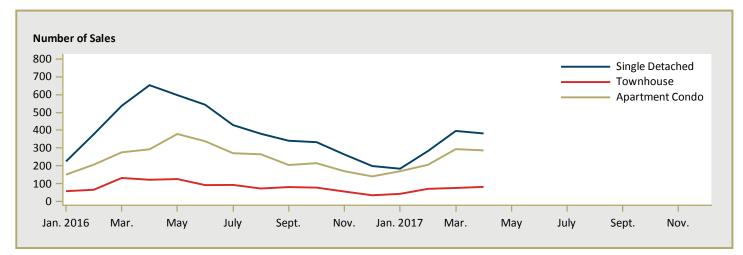

| -          | -          | n/a      | -         | -         | n/a      |  |  |  |  |  |  |
| Sooke                                                                      | 524,365    | 421,922    | 24.3     | 521,395   | 482,547   | 8.1      |  |  |  |  |  |  |
| First Nations                                                              | -          | -          | n/a      | -         | -         | n/a      |  |  |  |  |  |  |
| Victoria CMA                                                               | 854,356    | 711,817    | 20.0     | 865,434   | 808,119   | 7.1      |  |  |  |  |  |  |

Source: CMHC (Market Absorption Survey)

Figure 5.1: MLS® Residential Average Price for Victoria



Figure 5.2: MLS® Residential Sales for Victoria



Figure 5.3: MLS® Residential Sales- to- Active Listings Ratio for Victoria



MLS® is a registered trademark of the Canadian Real Estate Association (CREA).

Source: Victoria Real Estate Board (VREB)

Note: Based on boundaries of the VREB; does not include waterfront, acreage, duplexes, manufactured homes.

|      |           |                           | Т                              | able 6: | Economic                           | Indica               | tors                    |                             |                              |                                    |  |  |  |
|------|-----------|---------------------------|--------------------------------|---------|------------------------------------|----------------------|-------------------------|---------------------------