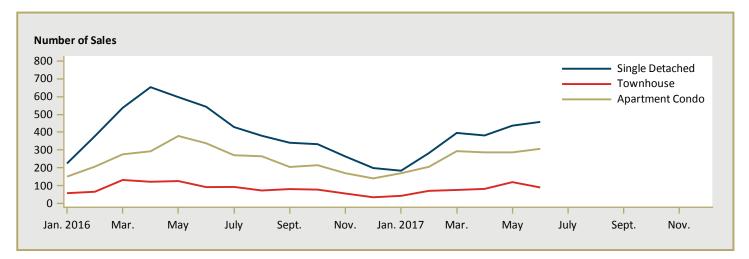

| -         | -         | n/a      | -         | -         | n/a      |  |  |  |  |  |  |
| Sooke                                                                      | 498,962   | 445,415   | 12.0     | 520,855   | 471,122   | 10.6     |  |  |  |  |  |  |
| First Nations                                                              | -         | -         | n/a      | -         | -         | n/a      |  |  |  |  |  |  |
| Victoria CMA                                                               | 1,017,921 | 682,380   | 49.2     | 895,419   | 760,160   | 17.8     |  |  |  |  |  |  |

Source: CMHC (Market Absorption Survey)

Figure 5.1: MLS® Residential Average Price for Victoria



Figure 5.2: MLS® Residential Sales for Victoria



Figure 5.3: MLS® Residential Sales- to- Active Listings Ratio for Victoria



MLS® is a registered trademark of the Canadian Real Estate Association (CREA).

Source: Victoria Real Estate Board (VREB)

Note: Based on boundaries of the VREB; does not include waterfront, acreage, duplexes, manufactured homes.

|      |           |                           | Т                              | able 6: | Economic                 | Indicat              | tors                    |                             |                              |                                    |  |  |
|------|-----------|---------------------------|--------------------------------|---------|--------------------------|----------------------|-------------------------|-----------------------------|--------------------