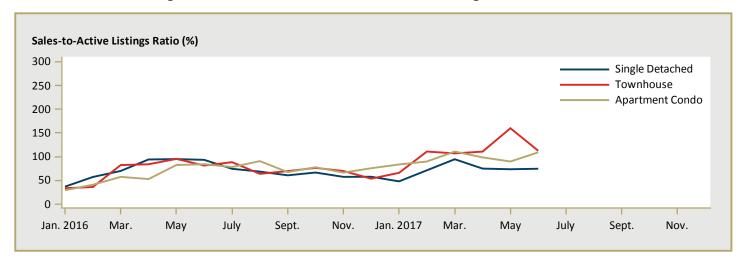

| n/a      | -         | -         | n/a      |  |  |  |  |  |  |
| Sooke                                                                      | 498,962   | 445,415   | 12.0     | 520,855   | 471,122   | 10.6     |  |  |  |  |  |  |
| First Nations                                                              | -         | -         | n/a      | -         | -         | n/a      |  |  |  |  |  |  |
| Victoria CMA                                                               | 1,017,921 | 682,380   | 49.2     | 895,419   | 760,160   | 17.8     |  |  |  |  |  |  |

Source: CMHC (Market Absorption Survey)

Figure 5.1: MLS® Residential Average Price for Victoria



Figure 5.2: MLS® Residential Sales for Victoria



Figure 5.3: MLS® Residential Sales- to- Active Listings Ratio for Victoria



MLS® is a registered trademark of the Canadian Real Estate Association (CREA).

Source: Victoria Real Estate Board (VREB)

Note: Based on boundaries of the VREB; does not include waterfront, acreage, duplexes, manufactured homes.

|      |           |                           | Т                              | able 6: | Economic                 | Indicat              | tors                    |                             |                              |                                    |  |  |
|------|-----------|---------------------------|--------------------------------|---------|--------------------------|----------------------|-------------------------|-----------------------------|------------------------------|------------------------------------|--|--|
|      |           |