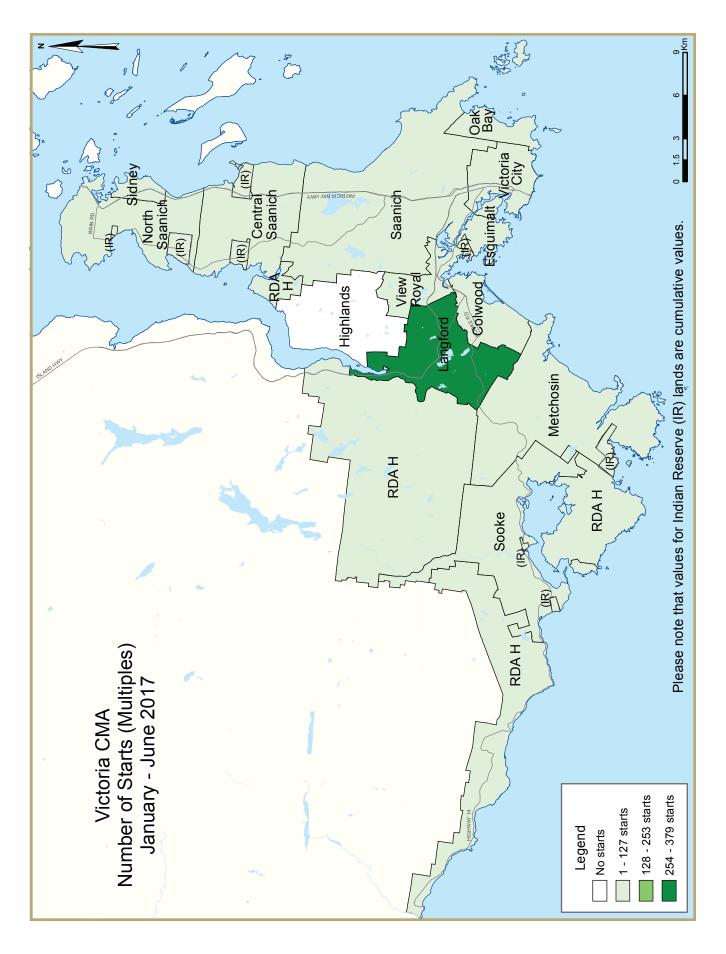

| Table 1.3: History of Housing Starts of Victoria CMA 2007 - 2016 |        |          |                      |        |                 |                 |                             |                  |        |  |  |  |
|------------------------------------------------------------------|--------|----------|----------------------|--------|-----------------|-----------------|-----------------------------|------------------|--------|--|--|--|
|                                                                  |        |          | Owne                 | rship  |                 |                 | D                           |                  |        |  |  |  |
|                                                                  |        | Freehold |                      |        | Condominium     | 1               | Ren                         |                  |        |  |  |  |
|                                                                  | Single | Semi     | Row, Apt.<br>& Other | Single | Row and<br>Semi | Apt. &<br>Other | Single,<br>Semi, and<br>Row | Apt. &<br>Other  | Total* |  |  |  |
| 2016                                                             | 878    | 96       | 0                    | 10     | 169             | 681             | 48                          | 1,051            | 2,933  |  |  |  |
| % Change                                                         | 31.2   | 57.4     | n/a                  | 100.0  | 26.1            | 64.9            | **                          | 47.4             | 46.1   |  |  |  |
| 2015                                                             | 669    | 61       | 0                    | 5      | 134             | 413             | 13                          | 713              | 2,008  |  |  |  |
| % Change                                                         | 33.3   | 13.0     | n/a                  | -66.7  | 3.9             | 50.7            | -61.8                       | 132.2            | 52.7   |  |  |  |
| 2014                                                             | 502    | 54       | 0                    | 15     | 129             | 274             | 34                          | 307              | 1,315  |  |  |  |
| % Change                                                         | 3.9    | 8.0      | n/a                  | 15.4   | 59.3            | -61.5           | 47.8                        | -5.2             | -22.0  |  |  |  |
| 2013                                                             | 483    | 50       | 0                    | 13     | 81              | 711             | 23                          | 324              | 1,685  |  |  |  |
| % Change                                                         | -9.7   | -37.5    | -100.0               | **     | -25.7           | 16.9            | 15.0                        | -4.7             | -0.9   |  |  |  |
| 2012                                                             | 535    | 80       | 7                    | - 1    | 109             | 608             | 20                          | 3 <del>4</del> 0 | 1,700  |  |  |  |
| % Change                                                         | -7.4   | 25.0     | n/a                  | -92.9  | -43.8           | 19.4            | -51.2                       | 40.5             | 3.5    |  |  |  |
| 2011                                                             | 578    | 64       | 0                    | 14     | 194             | 509             | 41                          | 2 <del>4</del> 2 | 1,642  |  |  |  |
| % Change                                                         | -28.8  | -28.9    | n/a                  | 27.3   | 4.3             | -36.5           | -66.9                       | 157.4            | -22.5  |  |  |  |
| 2010                                                             | 812    | 90       | 0                    | П      | 186             | 801             | 124                         | 94               | 2,118  |  |  |  |
| % Change                                                         | 27.9   | 42.9     | n/a                  | 37.5   | 84.2            | **              | 40.9                        | n/a              | 104.8  |  |  |  |
| 2009                                                             | 635    | 63       | 0                    | 8      | 101             | 139             | 88                          | 0                | 1,034  |  |  |  |
| % Change                                                         | -3.9   | -13.7    | n/a                  | 0.0    | -44.8           | -85.0           | 69.2                        | n/a              | -45.7  |  |  |  |
| 2008                                                             | 661    | 73       | 0                    | 8      | 183             | 928             | 52                          | 0                | 1,905  |  |  |  |
| % Change                                                         | -12.8  | -27.7    | n/a                  | -78.4  | -24.4           | -34.3           | 85.7                        | n/a              | -26.1  |  |  |  |
| 2007                                                             | 758    | 101      | 0                    | 37     | 242             | 1,413           | 28                          | 0                | 2,579  |  |  |  |