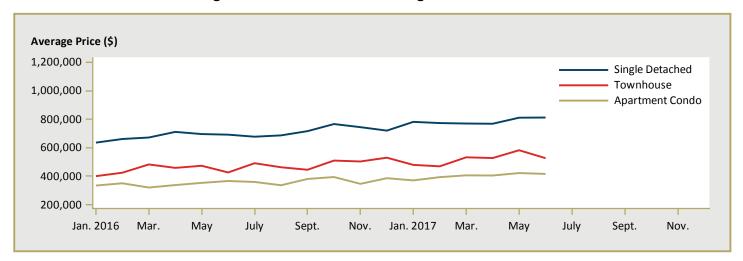

| n/a      |  |  |  |  |  |  |
| Metchosin                                                                  | -         | -         | n/a      | -         | -         | n/a      |  |  |  |  |  |  |
| Sooke                                                                      | 498,962   | 445,415   | 12.0     | 520,855   | 471,122   | 10.6     |  |  |  |  |  |  |
| First Nations                                                              | -         | -         | n/a      | -         | -         | n/a      |  |  |  |  |  |  |
| Victoria CMA                                                               | 1,017,921 | 682,380   | 49.2     | 895,419   | 760,160   | 17.8     |  |  |  |  |  |  |

Source: CMHC (Market Absorption Survey)

Figure 5.1: MLS® Residential Average Price for Victoria



Figure 5.2: MLS® Residential Sales for Victoria



Figure 5.3: MLS® Residential Sales- to- Active Listings Ratio for Victoria



MLS® is a registered trademark of the Canadian Real Estate Association (CREA).

Source: Victoria Real Estate Board (VREB)

Note: Based on boundaries of the VREB; does not include waterfront, acreage, duplexes, manufactured homes.

|      |           |                           | Т                              | able 6: | Economic                 | Indicat              | tors                    |                             |                              |                                    |  |  |
|------|-----------|---------------------------|--------------------------------|---------|--------------------------|----------------------|-------------------------