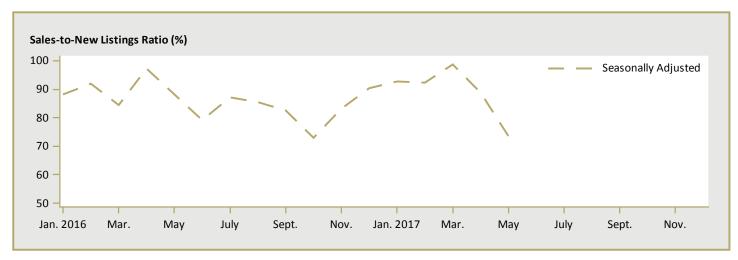

| -        | -         | n/a      | 445,797  | 497,296   | -10.4    |  |  |  |  |  |
| Brantford City                                                            | -        | 372,138   | n/a      | 525,451  | 381,025   | 37.9     |  |  |  |  |  |

Figure 5.1a: MLS® Residential Average Price for Hamilton



Figure 5.2a: MLS® Residential Sales for Hamilton



Figure 5.3a: MLS® Residential Sales- to- New Listings Ratio for Hamilton



MLS® is a registered trademark of the Canadian Real Estate Association (CREA).

Source: CREA / Haver Analytics

Figure 5.1b: MLS® Residential Average Price for Brantford



Figure 5.2b: MLS<sup>®</sup> Residential Sales for Brantford



Figure 5.3b: MLS® Residential Sales- to- New Listings Ratio for Brantford



MLS® is a registered trademark of the Canadian Real Estate Association (CREA).

Source: CREA / Haver Analytics

Note: Seasonally adjusted data of average price are not available at the time of publication.

|      | Table 6a: Economic Indicators |                           |                                |      |                          |                                |                         |                             |                              |                                    |  |  |  |
|------|-------------------------------|---------------------------|--------------------------------|------|--------------------------|--------------------------------|-------------------------|-----------------------------|------------------------------|----------------------------------