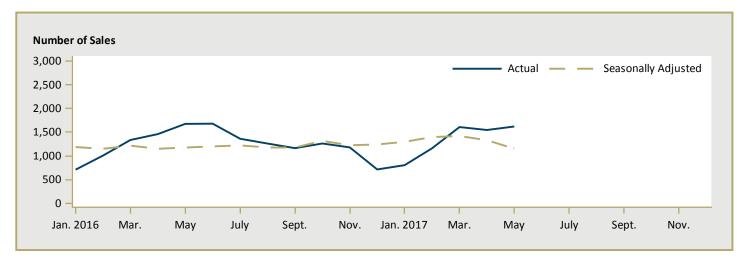

| 1,491,683 | n/a      |  |  |  |  |  |
| Grimsby                                                                   | -        | -         | n/a      | -        | -         | n/a      |  |  |  |  |  |
| Brantford CMA                                                             | -        | 454,643   | n/a      | 496,823  | 424,773   | 17.0     |  |  |  |  |  |
| Brant City                                                                | -        | -         | n/a      | 445,797  | 497,296   | -10.4    |  |  |  |  |  |
| Brantford City                                                            | -        | 372,138   | n/a      | 525,451  | 381,025   | 37.9     |  |  |  |  |  |

Figure 5.1a: MLS® Residential Average Price for Hamilton



Figure 5.2a: MLS® Residential Sales for Hamilton



Figure 5.3a: MLS® Residential Sales- to- New Listings Ratio for Hamilton



MLS® is a registered trademark of the Canadian Real Estate Association (CREA).

Source: CREA / Haver Analytics

Figure 5.1b: MLS® Residential Average Price for Brantford



Figure 5.2b: MLS<sup>®</sup> Residential Sales for Brantford



Figure 5.3b: MLS® Residential Sales- to- New Listings Ratio for Brantford



MLS® is a registered trademark of the Canadian Real Estate Association (CREA).

Source: CREA / Haver Analytics

Note: Seasonally adjusted data of average price are not available at the time of publication.

|      | Table 6a: Economic Indicators |                           |                                |      |                          |                                |                         |