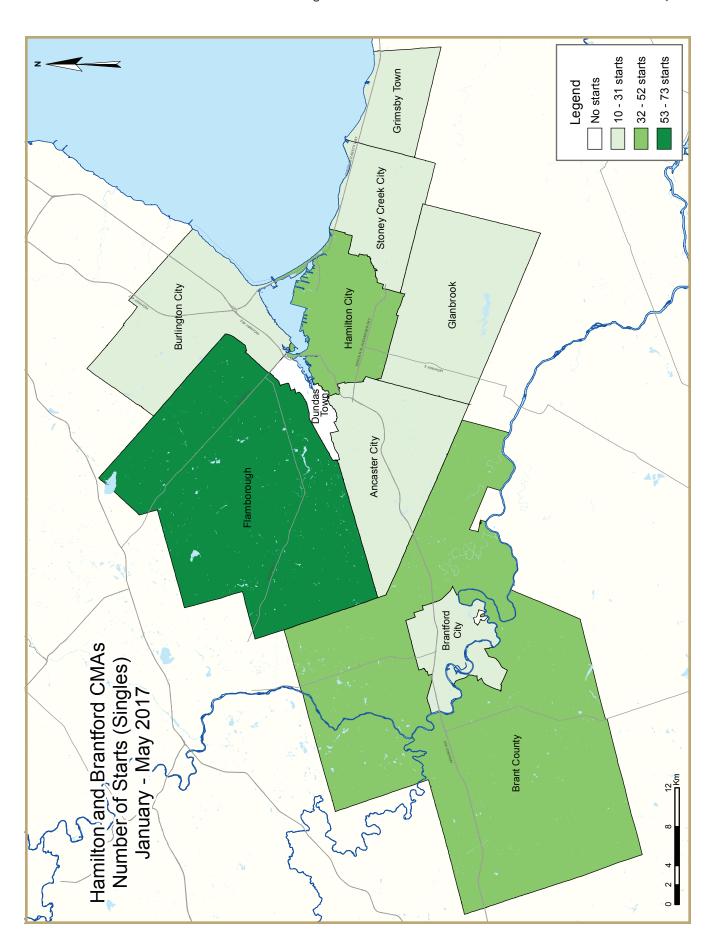

|                      | Table 2 | : Starts | by Sub | market | and by | Dwellir | ıg Type      |      |       |      |              |
|----------------------|---------|----------|--------|--------|--------|---------|--------------|------|-------|------|--------------|
| May 2017             |         |          |        |        |        |         |              |      |       |      |              |
|                      | Sin     | gle      | Sei    | mi     | Row    |         | Apt. & Other |      | Total |      |              |
| Submarket            | May     | May      | May    | May    | May    | May     | May          | May  | May   | May  | %<br>Channe  |
| Hamilton CMA         | 2017    | 2016     | 2017   | 2016   | 2017   | 2016    | 2017         | 2016 | 2017  | 2016 | Change -32.4 |
| City of Hamilton     | 23      | 112      | 16     | 24     | 73     | 102     | 0            | 0    | 112   | 236  | -52.5        |
| Former Hamilton City | 12      | 13       | 2      | 0      | 14     | 0       | 0            | 0    | 28    | 13   | 115.4        |
| Stoney Creek City    | - 1     | 14       | 0      | 24     | 0      | 0       | 0            | 0    |       | 38   | -97.4        |
| Ancaster City        | 6       | 6        | 14     | 0      | 10     | 18      | 0            | 0    | 30    | 24   | 25.0         |
| Dundas Town          | 0       | 0        | 0      | 0      | 0      | 0       | 0            | 0    | 0     | 0    | n/a          |
| Flamborough          | 0       | 60       | 0      | 0      | 43     | 25      | 0            | 0    | 43    | 85   | -49.4        |
| Glanbrook            | 4       | 17       | 0      | 0      | 6      | 59      | 0            | 0    | 10    | 76   | -86.8        |
| City of Burlington   | 7       | 2        | 0      | 0      | 0      | 0       | 22           | 0    | 29    | 2    | **           |
| Grimsby              | 4       | 0        | 0      | 0      | 16     | 0       | 0            | 0    | 20    | 0    | n/a          |
| Brantford CMA        | 35      | 43       | 2      | 2      | 9      | 0       | 57           | 0    | 103   | 45   | 128.9        |
| Brant City           | 21      | 9        | 0      | 2      | 0      | 0       | 0            | 0    | 21    | - 11 | 90.9         |
| Brantford City       | 14      | 34       | 2      | 0      | 9      | 0       | 57           | 0    | 82    | 34   | 141.2        |