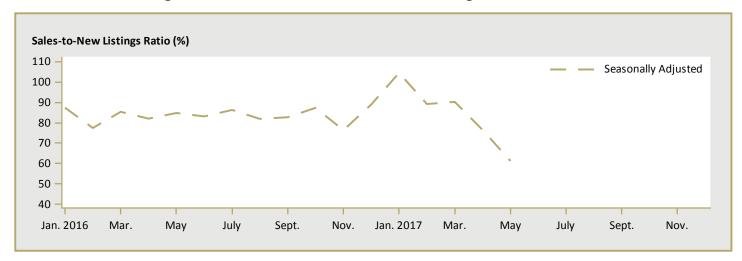

| -        | -         | n/a      | -        | -         | n/a      |  |  |  |  |  |
| Brantford CMA                                                             | -        | 454,643   | n/a      | 496,823  | 424,773   | 17.0     |  |  |  |  |  |
| Brant City                                                                | -        | -         | n/a      | 445,797  | 497,296   | -10.4    |  |  |  |  |  |
| Brantford City                                                            | -        | 372,138   | n/a      | 525,451  | 381,025   | 37.9     |  |  |  |  |  |

Figure 5.1a: MLS® Residential Average Price for Hamilton



Figure 5.2a: MLS® Residential Sales for Hamilton



Figure 5.3a: MLS® Residential Sales- to- New Listings Ratio for Hamilton



MLS® is a registered trademark of the Canadian Real Estate Association (CREA).

Source: CREA / Haver Analytics

Figure 5.1b: MLS® Residential Average Price for Brantford



Figure 5.2b: MLS<sup>®</sup> Residential Sales for Brantford



Figure 5.3b: MLS® Residential Sales- to- New Listings Ratio for Brantford



MLS® is a registered trademark of the Canadian Real Estate Association (CREA).

Source: CREA / Haver Analytics

Note: Seasonally adjusted data of average price are not available at the time of publication.

|      | Table 6a: Economic Indicators |                           |                                |      |                          |                                |                         |                             |                              |