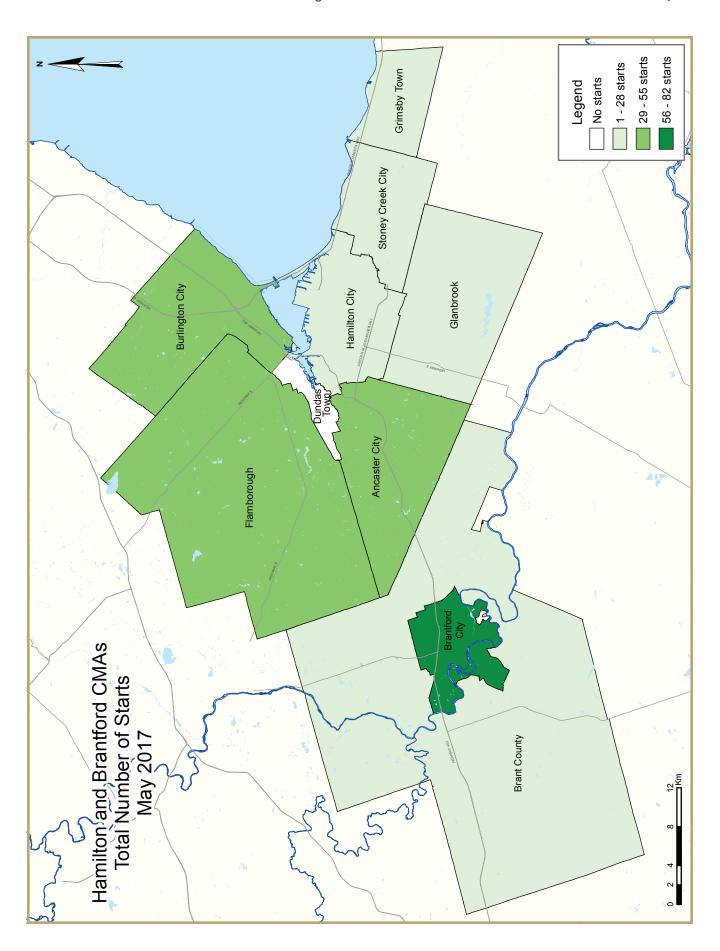

|                      | Table 2 | : Starts | by Sub | market | and by | Dwellir | ıg Type      |      |       |      |              |
|----------------------|---------|----------|--------|--------|--------|---------|--------------|------|-------|------|--------------|
| May 2017             |         |          |        |        |        |         |              |      |       |      |              |
|                      | Sin     | gle      | Sei    | mi     | Row    |         | Apt. & Other |      | Total |      |              |
| Submarket            | May     | May      | May    | May    | May    | May     | May          | May  | May   | May  | %<br>Channe  |
| Hamilton CMA         | 2017    | 2016     | 2017   | 2016   | 2017   | 2016    | 2017         | 2016 | 2017  | 2016 | Change -32.4 |
| City of Hamilton     | 23      | 112      | 16     | 24     | 73     | 102     | 0            | 0    | 112   | 236  | -52.5        |
| Former Hamilton City | 12      | 13       | 2      | 0      | 14     | 0       | 0            | 0    | 28    | 13   | 115.4        |
| Stoney Creek City    | - 1     | 14       | 0      | 24     | 0      | 0       | 0            | 0    |       | 38   | -97.4        |
| Ancaster City        | 6       | 6        | 14     | 0      | 10     | 18      | 0            | 0    | 30    | 24   | 25.0         |
| Dundas Town          | 0       | 0        | 0      | 0      | 0      | 0       | 0            | 0    | 0     | 0    | n/a          |
| Flamborough          | 0       | 60       | 0      | 0      | 43     | 25      | 0            | 0    | 43    | 85   | -49.4        |
| Glanbrook            | 4       | 17       | 0      | 0      | 6      | 59      | 0            | 0    | 10    | 76   | -86.8        |
| City of Burlington   | 7       | 2        | 0      | 0      | 0      | 0       | 22           | 0    | 29    | 2    | **           |
| Grimsby              | 4       | 0        | 0      | 0      | 16     | 0       | 0            | 0    | 20    | 0    | n/a          |
| Brantford CMA        | 35      | 43       | 2      | 2      | 9      | 0       | 57           | 0    | 103   | 45   | 128.9        |
| Brant City           | 21      | 9        | 0      | 2      | 0      | 0       | 0            | 0    | 21    | - 11 | 90.9         |
| Brantford City       | 14      | 34       | 2      | 0      | 9      | 0       | 57           | 0    | 82    | 34   | 141.2        |