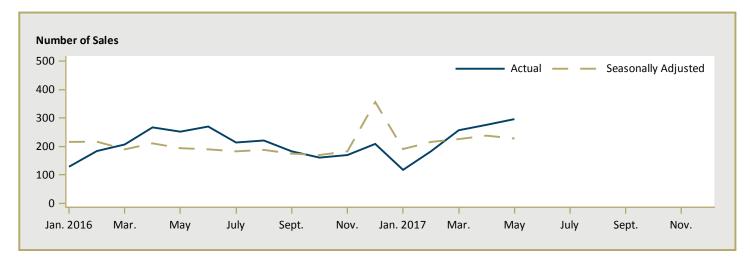

| 496,823  | 424,773   | 17.0     |  |  |  |  |  |
| Brant City                                                                | -        | -         | n/a      | 445,797  | 497,296   | -10.4    |  |  |  |  |  |
| Brantford City                                                            | -        | 372,138   | n/a      | 525,451  | 381,025   | 37.9     |  |  |  |  |  |

Figure 5.1a: MLS® Residential Average Price for Hamilton



Figure 5.2a: MLS® Residential Sales for Hamilton



Figure 5.3a: MLS® Residential Sales- to- New Listings Ratio for Hamilton



MLS® is a registered trademark of the Canadian Real Estate Association (CREA).

Source: CREA / Haver Analytics

Figure 5.1b: MLS® Residential Average Price for Brantford



Figure 5.2b: MLS<sup>®</sup> Residential Sales for Brantford



Figure 5.3b: MLS® Residential Sales- to- New Listings Ratio for Brantford



MLS® is a registered trademark of the Canadian Real Estate Association (CREA).

Source: CREA / Haver Analytics

Note: Seasonally adjusted data of average price are not available at the time of publication.

|      | Table 6a: Economic Indicators |                           |                                |      |                          |                                |                         |                             |                              |                                    |  |  |  |
|------|-------------------------------|---------------------------|--------------------------------|------|--------------------------|--------------------------------|-------------------------|------------------