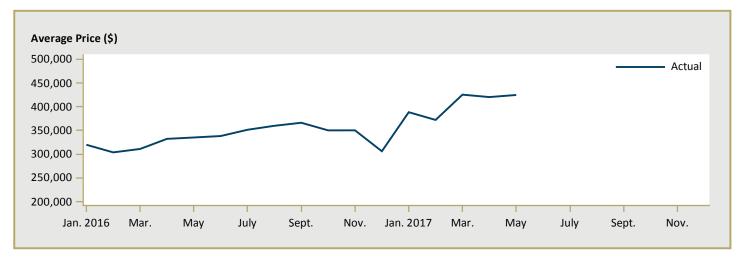

| -        | 454,643   | n/a      | 496,823  | 424,773   | 17.0     |  |  |  |  |  |
| Brant City                                                                | -        | -         | n/a      | 445,797  | 497,296   | -10.4    |  |  |  |  |  |
| Brantford City                                                            | -        | 372,138   | n/a      | 525,451  | 381,025   | 37.9     |  |  |  |  |  |

Figure 5.1a: MLS® Residential Average Price for Hamilton



Figure 5.2a: MLS® Residential Sales for Hamilton



Figure 5.3a: MLS® Residential Sales- to- New Listings Ratio for Hamilton



MLS® is a registered trademark of the Canadian Real Estate Association (CREA).

Source: CREA / Haver Analytics

Figure 5.1b: MLS® Residential Average Price for Brantford



Figure 5.2b: MLS<sup>®</sup> Residential Sales for Brantford



Figure 5.3b: MLS® Residential Sales- to- New Listings Ratio for Brantford



MLS® is a registered trademark of the Canadian Real Estate Association (CREA).

Source: CREA / Haver Analytics

Note: Seasonally adjusted data of average price are not available at the time of publication.

|      | Table 6a: Economic Indicators |                           |                                |      |                          |                                |                         |                             |                              |                                    |  |  |  |
|------|-------------------------------|---------------------------|--------------------------------|------|--------------------------|-------------