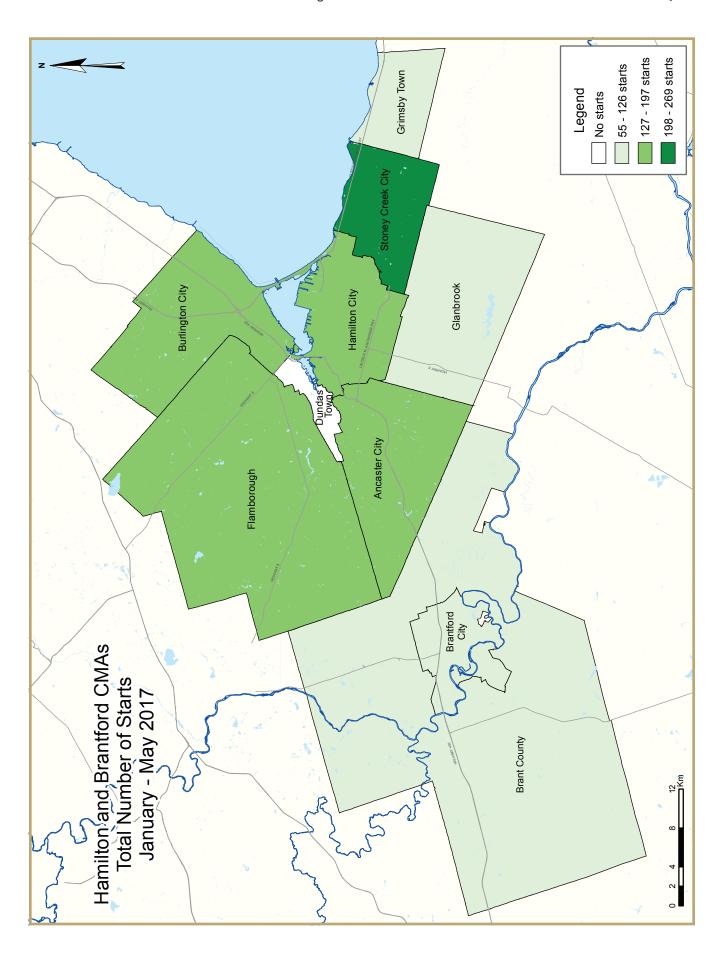

|                      | Table 1.2: | Housing  | Activity             | Summar | y by Subr       | narket          |                             |                 |        |
|----------------------|------------|----------|----------------------|--------|-----------------|-----------------|-----------------------------|-----------------|--------|
|                      |            |          | May 2                | 017    |                 |                 |                             |                 |        |
|                      |            |          | Owne                 |        |                 |                 |                             |                 |        |
|                      |            | Freehold | Owne                 |        | Condominium     | 1               | Ren                         | tal             |        |
|                      | Single     | Semi     | Row, Apt.<br>& Other | Single | Row and<br>Semi | Apt. &<br>Other | Single,<br>Semi, and<br>Row | Apt. &<br>Other | Total* |
| STARTS               |            |          |                      |        |                 |                 |                             |                 |        |
| City of Hamilton     |            |          |                      |        |                 |                 |                             |                 |        |
| May 2017             | 23         | 16       | 73                   | 0      | 0               | 0               | 0                           | 0               | 112    |
| May 2016             | 110        | 24       | 102                  | 0      | 0               | 0               | 0                           | 0               | 236    |
| Former Hamilton City |            |          |                      |        |                 |                 |                             |                 |        |
| May 2017             | 12         | 2        | 14                   | 0      | 0               | 0               | 0                           | 0               | 28     |
| May 2016             | 13         | 0        | 0                    | 0      | 0               | 0               | 0                           | 0               | 13     |
| Stoney Creek City    |            |          |                      |        |                 |                 |                             |                 |        |
| May 2017             | - 1        | 0        | 0                    | 0      | 0               | 0               | 0                           | 0               | - 1    |
| May 2016             | 14         | 24       | 0                    | 0      | 0               | 0               | 0                           | 0               | 38     |
| Ancaster City        |            |          |                      |        |                 |                 |                             |                 |        |
| May 2017             | 6          | 14       | 10                   | 0      | 0               | 0               | 0                           | 0               | 30     |
| May 2016             | 6          | 0        | 18                   | 0      | 0               | 0               | 0                           | 0               | 24     |
| Dundas Town          |            |          |                      |        |                 |                 |                             |                 |        |
| May 2017             | 0          | 0        | 0                    | 0      | 0               | 0               | 0                           | 0               | 0      |
| May 2016             | 0          | 0        | 0                    | 0      | 0               | 0               | 0                           | 0               | 0      |
| Flamborough          |            |          |                      |        |                 |                 |                             |                 |        |
| May 2017             | 0          | 0        | 43                   | 0      | 0               | 0               | 0                           | 0               | 43     |
| May 2016             | 60         | 0        |                      | 0      | 0               | 0               | 0                           | 0               | 85     |
| Glanbrook            |            |          |                      |        |                 |                 |                             |                 |        |
| May 2017             | 4          | 0        | 6                    | 0      | 0               | 0               | 0                           | 0               | 10     |
| May 2016             | 17         | 0        |                      | 0      | 0               | 0               | 0                           | 0               | 76     |
| City of Burlington   |            | -        |                      |        | -               | -               | -                           | -               |        |
| May 2017             | 7          | 0        | 0                    | 0      | 0               | 22              | 0                           | 0               | 29     |
| May 2016             | 2          | 0        |                      | 0      | 0               | 0               | 0                           | 0               | 2      |
| Grimsby              |            | -        | -                    |        | -               | -               | -                           | -               |        |
| May 2017             | 4          | 0        | 16                   | 0      | 0               | 0               | 0                           | 0               | 20     |
| May 2016             | 0          | 0        |                      | 0      | 0               | 0               | 0                           | 0               | 0      |
| Hamilton CMA         |            | -        | -                    |        | -               | -               | -                           | -               | -      |
| May 2017             | 34         | 16       | 89                   | 0      | 0               | 22              | 0                           | 0               | 161    |
| May 2016             | 112        | 24       |                      |        | 0               | 0               |                             | 0               |        |
| ,                    |            |          |                      | -      | -               |                 |                             |                 |        |
| Brant City           |            |          |                      |        |                 |                 |                             |                 |        |
| May 2017             | 21         | 0        | 0                    | 0      | 0               | 0               | 0                           | 0               | 21     |
| May 2016             | 9          |          |                      |        |                 | 0               |                             | 0               |        |
| Brantford City       |            |          |                      |        |                 |                 |                             |                 |        |
| May 2017             | 14         | 2        | 4                    | 0      | 5               | 0               | 0                           | 57              | 82     |
| May 2016             | 34         |          |                      |        | 0               | 0               |                             | 0               | 34     |
| Brantford CMA        | 31         |          |                      |        |                 |                 |                             |                 | 31     |
| May 2017             | 35         | 2        | 4                    | 0      | 5               | 0               | 0                           | 57              | 103    |
| May 2016             | 43         |          |                      |        |                 | 0               |                             | 0               |        |
| 1 14/ 2010           | 13         |          | U                    | U      | U               | U               | U                           | U               | 13     |

|                      | Table 1.2: | Housing  | Activity             | Summar | y by Subr       | narket          |                             |                 |              |
|----------------------|------------|----------|----------------------|--------|-----------------|-----------------|-----------------------------|-----------------|--------------|
|                      |            |          | May 20               | 017    |                 |                 |                             |                 |              |
|                      |            |          | Owne                 | rship  |                 |                 |                             |                 |              |
|                      |            | Freehold |                      | •      | Condominium     | ı               | Ren                         | tal             |              |
|                      | Single     | Semi     | Row, Apt.<br>& Other | Single | Row and<br>Semi | Apt. &<br>Other | Single,<br>Semi, and<br>Row | Apt. &<br>Other | Total*       |
| UNDER CONSTRUCTION   |            |          |                      |        |                 |                 |                             |                 |              |
| City of Hamilton     |            |          |                      |        |                 |                 |                             |                 |              |
| May 2017             | 435        | 68       | 520                  | 0      | 6               | 339             | 90                          | 100             | 1,558        |
| May 2016             | 436        | 114      | 461                  | 0      | 6               | 191             | 120                         | 175             | 1,503        |
| Former Hamilton City |            |          |                      |        |                 |                 |                             |                 |              |
| May 2017             | 61         | 4        | 132                  | 0      | 0               | 102             | 90                          | 100             | 489          |
| May 2016             | 58         | 12       | 54                   | 0      | 0               | 191             | 120                         | 47              | 482          |
| Stoney Creek City    |            |          |                      |        |                 |                 |                             |                 |              |
| May 2017             | 39         | 8        | 68                   | 0      | 6               | 237             | 0                           | 0               | 358          |
| May 2016             | 105        | 100      | 79                   | 0      | 6               | 0               | 0                           | 128             | 418          |
| Ancaster City        |            |          |                      |        |                 |                 |                             |                 |              |
| May 2017             | 41         | 56       | 68                   | 0      | 0               | 0               | 0                           | 0               | 165          |
| May 2016             | 37         | 0        | 55                   | 0      | 0               | 0               | 0                           | 0               | 92           |
| Dundas Town          |            | -        |                      | -      | -               | -               | -                           | -               | . –          |
| May 2017             | 1          | 0        | 0                    | 0      | 0               | 0               | 0                           | 0               | ı            |
| May 2016             | 4          | 2        | 0                    | 0      | 0               | 0               | 0                           | 0               | 6            |
| Flamborough          |            | _        | Ü                    |        |                 | J               | J                           | Ĭ               |              |
| May 2017             | 238        | 0        | 158                  | 0      | 0               | 0               | 0                           | 0               | 396          |
| May 2016             | 87         | 0        |                      | 0      | 0               | 0               | 0                           | 0               | 119          |
| Glanbrook            | 07         | J        | J.                   | J      | U               | J               | J                           |                 | 117          |
| May 2017             | 55         | 0        | 94                   | 0      | 0               | 0               | 0                           | 0               | 149          |
| May 2016             | 145        | 0        |                      | 0      | 0               | 0               | 0                           | 0               | 386          |
| City of Burlington   | 175        | U        | 271                  | U      | U               | U               | U                           |                 | 300          |
| -                    | 67         | 0        | 0                    | 0      | 0               | 957             | 0                           | 0               | 1.024        |
| May 2017<br>May 2016 | 66         | 0<br>4   | 12                   | 0      | 0<br>13         | 537             | 0                           | 155             | 1,024<br>791 |
| Grimsby              | 00         | 7        | 12                   | 7      | 13              | 337             | U                           | 133             | /71          |
| May 2017             | 7          | 0        | 113                  | 0      | 23              | 423             | 0                           | 0               | 566          |
| May 2016             | 25         | 2        |                      | 0      | 0               | 0               | 0                           | 0               | 110          |
| Hamilton CMA         | 23         | Z        | 63                   | U      | U               | U               | U                           | U               | 110          |
| May 2017             | 509        | 68       | 633                  | 0      | 29              | 1,719           | 90                          | 100             | 3,148        |
| May 2016             | 527        | 120      | 556                  | 4      |                 | 728             |                             | 330             | 2,404        |
| D (C')               |            |          |                      |        |                 |                 |                             |                 |              |
| Brant City           | 72         | 2        | 10                   | 0      | 0               | 0               | 0                           |                 | ٥٢           |
| May 2017             | 73         | 2        |                      | 0      | 0               | 0               |                             | 0               | 95           |
| May 2016             | 50         | 10       | 34                   | 0      | 0               | 0               | 8                           | 0               | 102          |
| Brantford City       |            |          |                      |        |                 |                 |                             |                 |              |
| May 2017             | 24         | 2        |                      | 0      |                 | 0               |                             | 61              | 174          |
| May 2016             | 96         | 2        | 61                   | 0      | 26              | 152             | 0                           | 0               | 337          |
| Brantford CMA        |            |          |                      |        |                 |                 |                             |                 |              |
| May 2017             | 97         | 4        |                      | 0      |                 | 0               |                             | 61              | 269          |
| May 2016             | 146        | 12       | 95                   | 0      | 26              | 152             | 8                           | 0               | 439          |