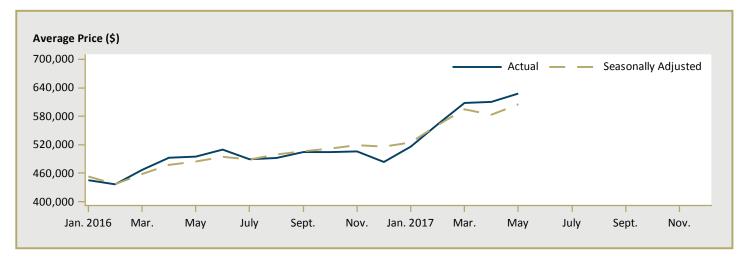

| -        | 1,491,683 | n/a      | -        | 1,491,683 | n/a      |  |  |  |  |  |
| Grimsby                                                                   | -        | -         | n/a      | -        | -         | n/a      |  |  |  |  |  |
| Brantford CMA                                                             | -        | 454,643   | n/a      | 496,823  | 424,773   | 17.0     |  |  |  |  |  |
| Brant City                                                                | -        | -         | n/a      | 445,797  | 497,296   | -10.4    |  |  |  |  |  |
| Brantford City                                                            | -        | 372,138   | n/a      | 525,451  | 381,025   | 37.9     |  |  |  |  |  |

Figure 5.1a: MLS® Residential Average Price for Hamilton



Figure 5.2a: MLS® Residential Sales for Hamilton



Figure 5.3a: MLS® Residential Sales- to- New Listings Ratio for Hamilton



MLS® is a registered trademark of the Canadian Real Estate Association (CREA).

Source: CREA / Haver Analytics

Figure 5.1b: MLS® Residential Average Price for Brantford



Figure 5.2b: MLS<sup>®</sup> Residential Sales for Brantford



Figure 5.3b: MLS® Residential Sales- to- New Listings Ratio for Brantford



MLS® is a registered trademark of the Canadian Real Estate Association (CREA).

Source: CREA / Haver Analytics

Note: Seasonally adjusted data of average price are not available at the time of publication.

|      | Table 6a: Economic Indicators |                           |                                |      |                          |