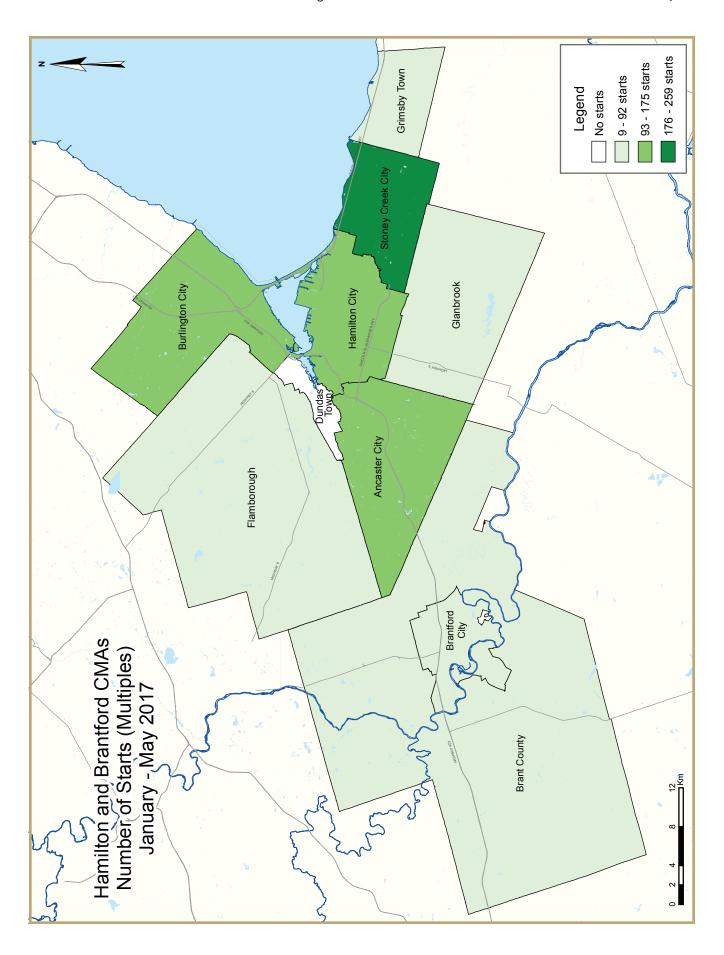

| Table 2.1: Starts by Submarket and by Dwelling Type |             |             |             |             |             |             |             |             |             |             |             |  |
|-----------------------------------------------------|-------------|-------------|-------------|-------------|-------------|-------------|-------------|-------------|-------------|-------------|-------------|--|
| January - May 2017                                  |             |             |             |             |             |             |             |             |             |             |             |  |
|                                                     | Sin         | gle         | Se          | Semi        |             | Row         |             | Other       |             |             |             |  |
| Submarket                                           | YTD<br>2017 | YTD<br>2016 | %<br>Change |  |
| Hamilton CMA                                        | 213         | 298         | 64          | 104         | 241         | 364         | 481         | 282         | 999         | 1,048       | -4.7        |  |
| City of Hamilton                                    | 172         | 281         | 877         | -12.3       |             |             |             |             |             |             |             |  |
| Former Hamilton City                                | 35          | 33          | 4           | 4           | 26          | 40          | 102         | 0           | 167         | 77          | 116.9       |  |
| Stoney Creek City                                   | 10          | 85          | 0           | 100         | 22          | 73          | 237         | 128         | 269         | 386         | -30.3       |  |
| Ancaster City                                       | 23          | 20          | 60          | 0           | 58          | 33          | 0           | 0           | 141         | 53          | 166.0       |  |
| Dundas Town                                         | 0           | - 1         | 0           | 0           | 0           | 0           | 0           | 0           | 0           | - 1         | -100.0      |  |
| Flamborough                                         | 73          | 84          | 0           | 0           | 61          | 32          | 0           | 0           | 134         | 116         | 15.5        |  |
| Glanbrook                                           | 31          | 58          | 0           | 0           | 27          | 186         | 0           | 0           | 58          | 244         | -76.2       |  |
| City of Burlington                                  | 31          | 14          | 0           | 0           | 0           | 0           | 142         | 154         | 173         | 168         | 3.0         |  |
| Grimsby                                             | 10          | 3           | 0           | 0           | 47          | 0           | 0           | 0           | 57          | 3           | **          |  |
| Brantford CMA                                       | 63          | 127         | 2           | 4           | 35          | 7           | 57          | 0           | 157         | 138         | 13.8        |  |
| Brant City                                          | 46          | 41          | 0           | 2           | 9           | 0           | 0           | 0           | 55          | 43          | 27.9        |  |
| Brantford City                                      | 17          | 86          | 2           | 2           | 26          | 7           | 57          | 0           | 102         | 95          | 7.4         |  |