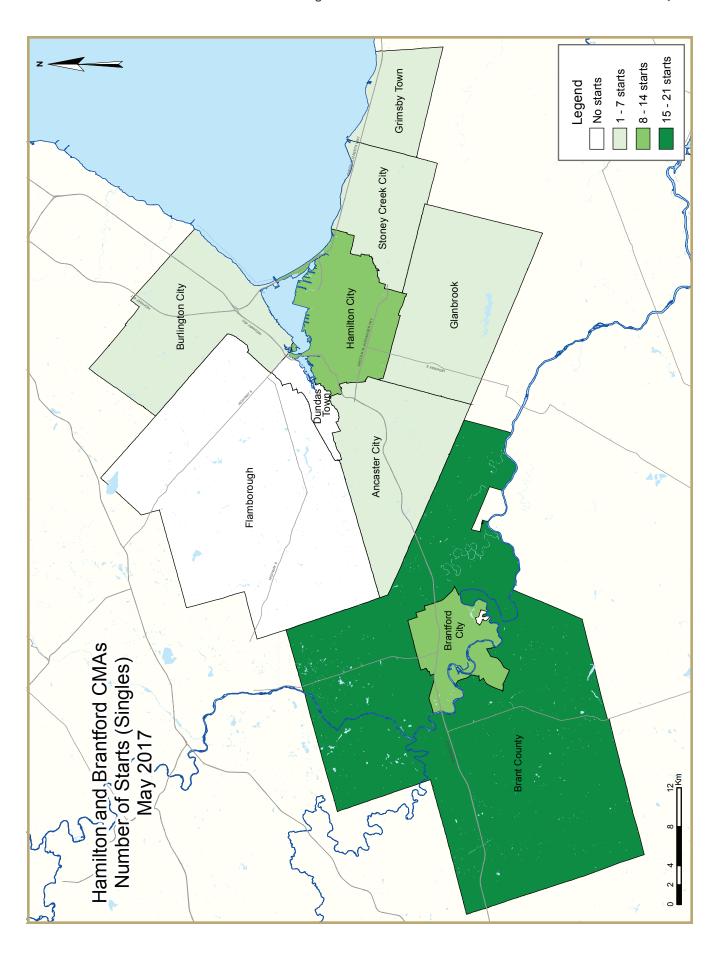

|                      | Table 2 | : Starts | by Sub | market | and by | Dwellir | ıg Type      |      |       |      |              |
|----------------------|---------|----------|--------|--------|--------|---------|--------------|------|-------|------|--------------|
| May 2017             |         |          |        |        |        |         |              |      |       |      |              |
|                      | Sin     | gle      | Sei    | mi     | Row    |         | Apt. & Other |      | Total |      |              |
| Submarket            | May     | May      | May    | May    | May    | May     | May          | May  | May   | May  | %<br>Channe  |
| Hamilton CMA         | 2017    | 2016     | 2017   | 2016   | 2017   | 2016    | 2017         | 2016 | 2017  | 2016 | Change -32.4 |
| City of Hamilton     | 23      | 112      | 16     | 24     | 73     | 102     | 0            | 0    | 112   | 236  | -52.5        |
| Former Hamilton City | 12      | 13       | 2      | 0      | 14     | 0       | 0            | 0    | 28    | 13   | 115.4        |
| Stoney Creek City    | - 1     | 14       | 0      | 24     | 0      | 0       | 0            | 0    |       | 38   | -97.4        |
| Ancaster City        | 6       | 6        | 14     | 0      | 10     | 18      | 0            | 0    | 30    | 24   | 25.0         |
| Dundas Town          | 0       | 0        | 0      | 0      | 0      | 0       | 0            | 0    | 0     | 0    | n/a          |
| Flamborough          | 0       | 60       | 0      | 0      | 43     | 25      | 0            | 0    | 43    | 85   | -49.4        |
| Glanbrook            | 4       | 17       | 0      | 0      | 6      | 59      | 0            | 0    | 10    | 76   | -86.8        |
| City of Burlington   | 7       | 2        | 0      | 0      | 0      | 0       | 22           | 0    | 29    | 2    | **           |
| Grimsby              | 4       | 0        | 0      | 0      | 16     | 0       | 0            | 0    | 20    | 0    | n/a          |
| Brantford CMA        | 35      | 43       | 2      | 2      | 9      | 0       | 57           | 0    | 103   | 45   | 128.9        |
| Brant City           | 21      | 9        | 0      | 2      | 0      | 0       | 0            | 0    | 21    | - 11 | 90.9         |
| Brantford City       | 14      | 34       | 2      | 0      | 9      | 0       | 57           | 0    | 82    | 34   | 141.2        |