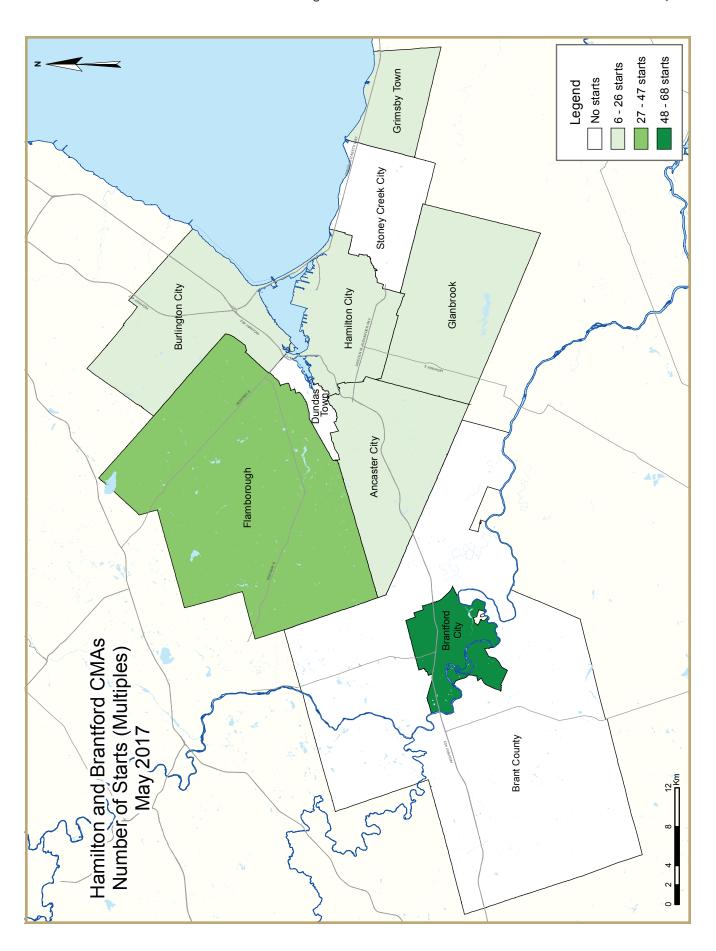

|                      | Table 2 | : Starts | by Sub | market | and by | Dwellir | ıg Type      |      |       |      |              |
|----------------------|---------|----------|--------|--------|--------|---------|--------------|------|-------|------|--------------|
| May 2017             |         |          |        |        |        |         |              |      |       |      |              |
|                      | Sin     | gle      | Sei    | mi     | Row    |         | Apt. & Other |      | Total |      |              |
| Submarket            | May     | May      | May    | May    | May    | May     | May          | May  | May   | May  | %<br>Channe  |
| Hamilton CMA         | 2017    | 2016     | 2017   | 2016   | 2017   | 2016    | 2017         | 2016 | 2017  | 2016 | Change -32.4 |
| City of Hamilton     | 23      | 112      | 16     | 24     | 73     | 102     | 0            | 0    | 112   | 236  | -52.5        |
| Former Hamilton City | 12      | 13       | 2      | 0      | 14     | 0       | 0            | 0    | 28    | 13   | 115.4        |
| Stoney Creek City    | - 1     | 14       | 0      | 24     | 0      | 0       | 0            | 0    |       | 38   | -97.4        |
| Ancaster City        | 6       | 6        | 14     | 0      | 10     | 18      | 0            | 0    | 30    | 24   | 25.0         |
| Dundas Town          | 0       | 0        | 0      | 0      | 0      | 0       | 0            | 0    | 0     | 0    | n/a          |
| Flamborough          | 0       | 60       | 0      | 0      | 43     | 25      | 0            | 0    | 43    | 85   | -49.4        |
| Glanbrook            | 4       | 17       | 0      | 0      | 6      | 59      | 0            | 0    | 10    | 76   | -86.8        |
| City of Burlington   | 7       | 2        | 0      | 0      | 0      | 0       | 22           | 0    | 29    | 2    | **           |
| Grimsby              | 4       | 0        | 0      | 0      | 16     | 0       | 0            | 0    | 20    | 0    | n/a          |
| Brantford CMA        | 35      | 43       | 2      | 2      | 9      | 0       | 57           | 0    | 103   | 45   | 128.9        |
| Brant City           | 21      | 9        | 0      | 2      | 0      | 0       | 0            | 0    | 21    | - 11 | 90.9         |
| Brantford City       | 14      | 34       | 2      | 0      | 9      | 0       | 57           | 0    | 82    | 34   | 141.2        |