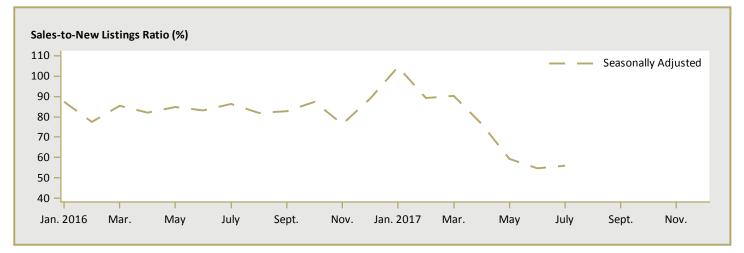

#### Available in SELECTED Reports:

- I.2 Housing Activity Summary by Submarket
- 1.3 History of Housing Activity (once a year)
- 2.2 Starts by Submarket, by Dwelling Type and by Intended Market Current Month or Quarter
- 2.3 Starts by Submarket, by Dwelling Type and by Intended Market Year-to-Date
- 2.4 Starts by Submarket and by Intended Market Current Month or Quarter
- 2.5 Starts by Submarket and by Intended Market Year-to-Date
- 3.2 Completions by Submarket, by Dwelling Type and by Intended Market Current Month or Quarter
- 3.3 Completions by Submarket, by Dwelling Type and by Intended Market Year-to-Date
- 3.4 Completions by Submarket and by Intended Market Current Month or Quarter
- 3.5 Completions by Submarket and by Intended Market Year-to-Date
- 4.1 Average Price (\$) of Absorbed Single-Detached Units
- 5 MLS<sup>®</sup> Residential Activity
- 6 Economic Indicators