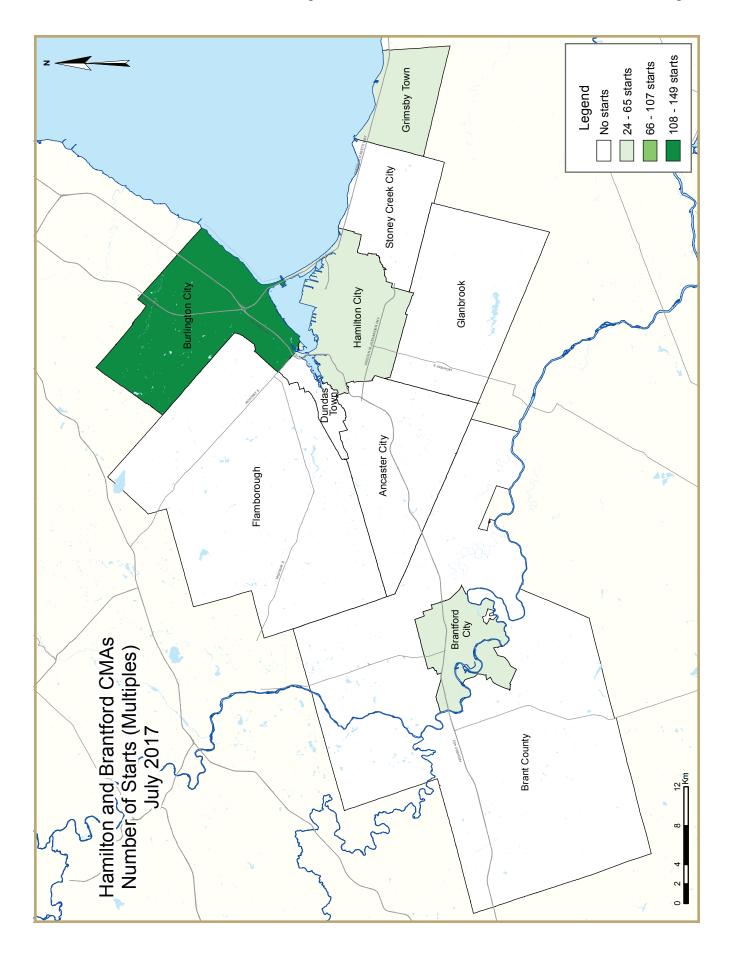

|                      | Table 1.2: | Housing  | Activity             | Summar | y by Subr       | narket          |                      |                 |        |
|----------------------|------------|----------|----------------------|--------|-----------------|-----------------|----------------------|-----------------|--------|
|                      |            |          | July 20              | ) 7    |                 |                 |                      |                 |        |
|                      |            |          | Owne                 |        |                 |                 |                      |                 |        |
|                      |            | Freehold | Owne                 | •      | Condominium     |                 | Ren                  |                 |        |
|                      | Single     | Semi     | Row, Apt.<br>& Other | Single | Row and<br>Semi | Apt. &<br>Other | Single,<br>Semi, and | Apt. &<br>Other | Total* |
| STARTS               | _          |          |                      |        |                 |                 | Row                  |                 |        |
| City of Hamilton     | _          |          |                      |        |                 |                 |                      |                 |        |
| July 2017            | 43         | 2        | 22                   | 0      | 0               | 0               | 0                    | 0               | 67     |
| July 2016            | 77         | 4        |                      | 0      | 0               | 0               | 0                    | 0               | 250    |
|                      | //         | 4        | 107                  | 0      | 0               | U               | U                    | 0               | 250    |
| Former Hamilton City |            | 2        | 22                   | 0      | 0               | 0               | 0                    | 0               | 30     |
| July 2017            | 6          | 2        |                      | 0      | 0               | 0               | 0                    | 0               |        |
| July 2016            | 20         | 2        | 19                   | 0      | 0               | 0               | 0                    | 0               | 41     |
| Stoney Creek City    |            | •        |                      | •      | •               |                 | •                    |                 |        |
| July 2017            | 10         | 0        |                      | 0      | 0               | 0               | 0                    | 0               | 10     |
| July 2016            | 9          | 2        | 27                   | 0      | 0               | 0               | 0                    | 0               | 38     |
| Ancaster City        |            |          |                      |        |                 |                 |                      |                 |        |
| July 2017            | 18         | 0        |                      | 0      | 0               | 0               | 0                    | 0               | 18     |
| July 2016            | 8          | 0        | 47                   | 0      | 0               | 0               | 0                    | 0               | 55     |
| Dundas Town          |            |          |                      |        |                 |                 |                      |                 |        |
| July 2017            | 0          | 0        | 0                    | 0      | 0               | 0               | 0                    | 0               | 0      |
| July 2016            | 0          | 0        | 0                    | 0      | 0               | 0               | 0                    | 0               | 0      |
| Flamborough          |            |          |                      |        |                 |                 |                      |                 |        |
| July 2017            | 7          | 0        | 0                    | 0      | 0               | 0               | 0                    | 0               | 7      |
| July 2016            | 36         | 0        | 30                   | 0      | 0               | 0               | 0                    | 0               | 66     |
| Glanbrook            |            |          |                      |        |                 |                 |                      |                 |        |
| July 2017            | 2          | 0        | 0                    | 0      | 0               | 0               | 0                    | 0               | 2      |
| July 2016            | 4          | 0        | 46                   | 0      | 0               | 0               | 0                    | 0               | 50     |
| City of Burlington   |            |          |                      | 1.     | · · · · · ·     |                 |                      |                 |        |
| July 2017            | 8          | 0        | 0                    | 0      | 0               | 149             | 0                    | 0               | 157    |
| July 2016            | 9          | 0        |                      | 0      | 0               | 0               | 0                    | 0               | 9      |
| Grimsby              | ,          | U        | Ū                    | U      | Ŭ               | Ū               | Ŭ                    | Ŭ               | ,      |
| July 2017            | 1          | 0        | 31                   | 0      | 0               | 0               | 0                    | 0               | 32     |
| July 2016            |            | 0        |                      | 0      | 0               | 120             | 0                    | 0               | 121    |
| Hamilton CMA         | 1          | 0        | U                    | 0      | 0               | 120             | U                    | 0               | 121    |
|                      | 52         | 2        | 52                   | 0      | 0               | 140             | 0                    | 0               | 257    |
| July 2017            | 52         | 2        |                      | 0      | 0               | 149             | 0                    | 0               | 256    |
| July 2016            | 87         | 4        | 169                  | 0      | 0               | 120             | 0                    | 0               | 380    |
| Brant City           |            |          |                      |        |                 |                 |                      |                 |        |
| July 2017            | 28         | 0        | 0                    | 0      | 0               | 0               | 0                    | 0               | 28     |
| July 2016            | 8          | 0        |                      | 0      |                 | 0               |                      | 0               | 20     |
| Brantford City       | 0          | 0        | U                    | U      | U               | 0               | 0                    | 0               | 0      |
| July 2017            | 2          | 0        | (2)                  | 0      | 0               | 0               | 0                    | 0               | 41     |
|                      | 3          | 0        |                      | 0      |                 | 12              |                      | 0               | 66     |
| July 2016            | 1          | 0        | 6                    | 0      | 6               | 12              | 0                    | 0               | 25     |
| Brantford CMA        |            | •        | (2)                  | •      |                 |                 | •                    |                 | 0.1    |
| July 2017            | 31         | 0        |                      | 0      |                 | 0               |                      | 0               | 94     |
| July 2016            | 9          | 0        | 6                    | 0      | 6               | 12              | 0                    | 0               | 33     |