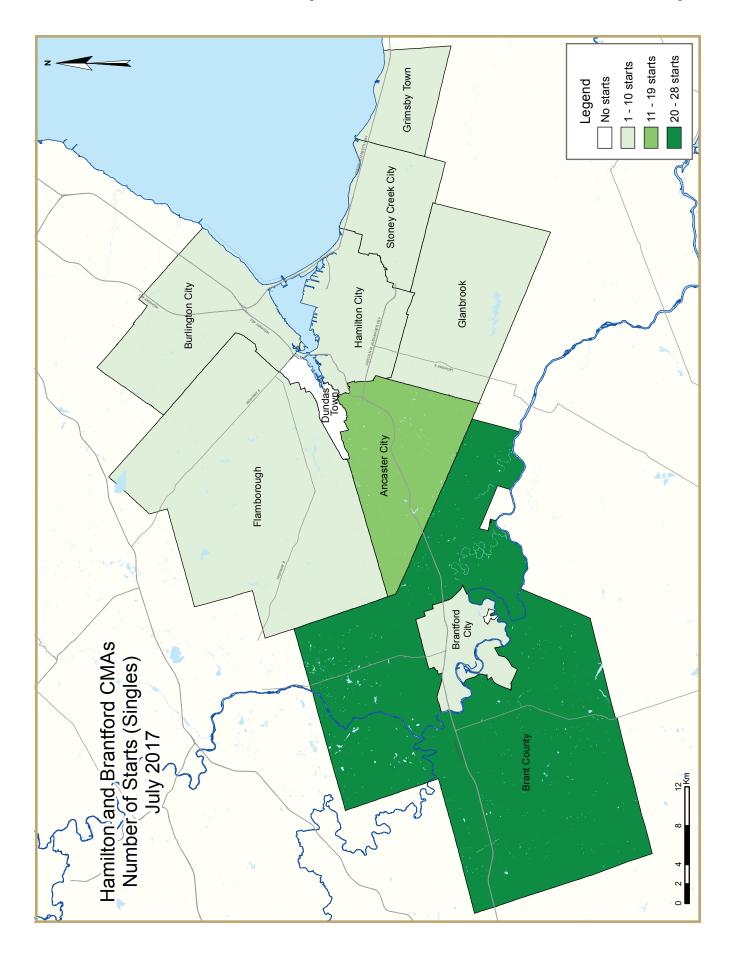

| 1                    | Table 2.1: Starts by Submarket and by Dwelling Type |      |      |      |      |      |      |       |       |       |        |  |  |
|----------------------|-----------------------------------------------------|------|------|------|------|------|------|-------|-------|-------|--------|--|--|
| January - July 2017  |                                                     |      |      |      |      |      |      |       |       |       |        |  |  |
|                      | Sin                                                 | gle  | Sei  | Semi |      | Row  |      | Other |       |       |        |  |  |
| Submarket            | YTD                                                 | YTD  | YTD  | YTD  | YTD  | YTD  | YTD  | YTD   | YTD   | YTD   | %      |  |  |
|                      | 2017                                                | 2016 | 2017 | 2016 | 2017 | 2016 | 2017 | 2016  | 2017  | 2016  | Change |  |  |
| Hamilton CMA         | 366                                                 | 469  | 70   | 108  | 391  | 620  | 634  | 550   | 1,461 | 1,747 | -16.4  |  |  |
| City of Hamilton     | 302                                                 | 438  | 68   | 108  | 301  | 620  | 339  | 128   | 1,010 | 1,294 | -21.9  |  |  |
| Former Hamilton City | 51                                                  | 57   | 8    | 6    | 61   | 72   | 102  | 0     | 222   | 135   | 64.4   |  |  |
| Stoney Creek City    | 76                                                  | 104  | 0    | 102  | 22   | 104  | 237  | 128   | 335   | 438   | -23.5  |  |  |
| Ancaster City        | 57                                                  | 32   | 60   | 0    | 80   | 80   | 0    | 0     | 197   | 112   | 75.9   |  |  |
| Dundas Town          | 0                                                   | 4    | 0    | 0    | 0    | 0    | 0    | 0     | 0     | 4     | -100.0 |  |  |
| Flamborough          | 84                                                  | 162  | 0    | 0    | 103  | 126  | 0    | 0     | 187   | 288   | -35.1  |  |  |
| Glanbrook            | 34                                                  | 79   | 0    | 0    | 35   | 238  | 0    | 0     | 69    | 317   | -78.2  |  |  |
| City of Burlington   | 53                                                  | 26   | 2    | 0    | 0    | 0    | 295  | 302   | 350   | 328   | 6.7    |  |  |
| Grimsby              | 11                                                  | 5    | 0    | 0    | 90   | 0    | 0    | 120   | 101   | 125   | -19.2  |  |  |
| Brantford CMA        | 98                                                  | 150  | 2    | 4    | 143  | 24   | 57   | 12    | 300   | 190   | 57.9   |  |  |
| Brant City           | 77                                                  | 61   | 0    | 2    | 9    | 0    | 0    | 0     | 86    | 63    | 36.5   |  |  |
| Brantford City       | 21                                                  | 89   | 2    | 2    | 134  | 24   | 57   | 12    | 214   | 127   | 68.5   |  |  |