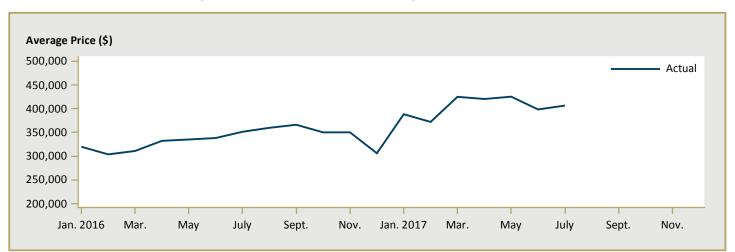

#### Available in SELECTED Reports:

- I.2 Housing Activity Summary by Submarket
- 1.3 History of Housing Activity (once a year)
- 2.2 Starts by Submarket, by Dwelling Type and by Intended Market Current Month or Quarter
- 2.3 Starts by Submarket, by Dwelling Type and by Intended Market Year-to-Date
- 2.4 Starts by Submarket and by Intended Market Current Month or Quarter
- 2.5 Starts by Submarket and by Intended Market Year-to-Date
- 3.2 Completions by Submarket, by Dwelling Type and by Intended Market Current Month or Quarter
- 3.3 Completions by Submarket, by Dwelling Type and by Intended Market Year-to-Date
- 3.4 Completions by Submarket and by Intended Market Current Month or Quarter
- 3.5 Completions by Submarket and by Intended Market Year-to-Date
- 4.1 Average Price (\$) of Absorbed Single-Detached Units
- 5 MLS<sup>®</sup> Residential Activity
- 6 Economic Indicators