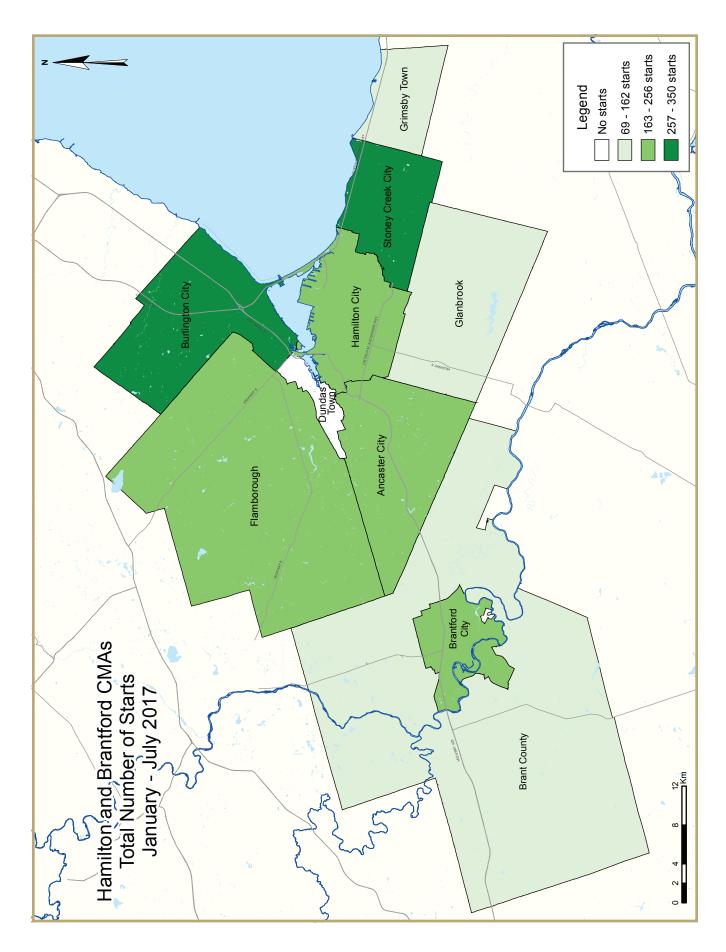

| 1                    | Table 2.1: Starts by Submarket and by Dwelling Type |      |      |      |      |      |      |       |       |       |        |  |  |
|----------------------|-----------------------------------------------------|------|------|------|------|------|------|-------|-------|-------|--------|--|--|
| January - July 2017  |                                                     |      |      |      |      |      |      |       |       |       |        |  |  |
|                      | Sin                                                 | gle  | Sei  | Semi |      | Row  |      | Other |       |       |        |  |  |
| Submarket            | YTD                                                 | YTD  | YTD  | YTD  | YTD  | YTD  | YTD  | YTD   | YTD   | YTD   | %      |  |  |
|                      | 2017                                                | 2016 | 2017 | 2016 | 2017 | 2016 | 2017 | 2016  | 2017  | 2016  | Change |  |  |
| Hamilton CMA         | 366                                                 | 469  | 70   | 108  | 391  | 620  | 634  | 550   | 1,461 | 1,747 | -16.4  |  |  |
| City of Hamilton     | 302                                                 | 438  | 68   | 108  | 301  | 620  | 339  | 128   | 1,010 | 1,294 | -21.9  |  |  |
| Former Hamilton City | 51                                                  | 57   | 8    | 6    | 61   | 72   | 102  | 0     | 222   | 135   | 64.4   |  |  |
| Stoney Creek City    | 76                                                  | 104  | 0    | 102  | 22   | 104  | 237  | 128   | 335   | 438   | -23.5  |  |  |
| Ancaster City        | 57                                                  | 32   | 60   | 0    | 80   | 80   | 0    | 0     | 197   | 112   | 75.9   |  |  |
| Dundas Town          | 0                                                   | 4    | 0    | 0    | 0    | 0    | 0    | 0     | 0     | 4     | -100.0 |  |  |
| Flamborough          | 84                                                  | 162  | 0    | 0    | 103  | 126  | 0    | 0     | 187   | 288   | -35.1  |  |  |
| Glanbrook            | 34                                                  | 79   | 0    | 0    | 35   | 238  | 0    | 0     | 69    | 317   | -78.2  |  |  |
| City of Burlington   | 53                                                  | 26   | 2    | 0    | 0    | 0    | 295  | 302   | 350   | 328   | 6.7    |  |  |
| Grimsby              | 11                                                  | 5    | 0    | 0    | 90   | 0    | 0    | 120   | 101   | 125   | -19.2  |  |  |
| Brantford CMA        | 98                                                  | 150  | 2    | 4    | 143  | 24   | 57   | 12    | 300   | 190   | 57.9   |  |  |
| Brant City           | 77                                                  | 61   | 0    | 2    | 9    | 0    | 0    | 0     | 86    | 63    | 36.5   |  |  |
| Brantford City       | 21                                                  | 89   | 2    | 2    | 134  | 24   | 57   | 12    | 214   | 127   | 68.5   |  |  |