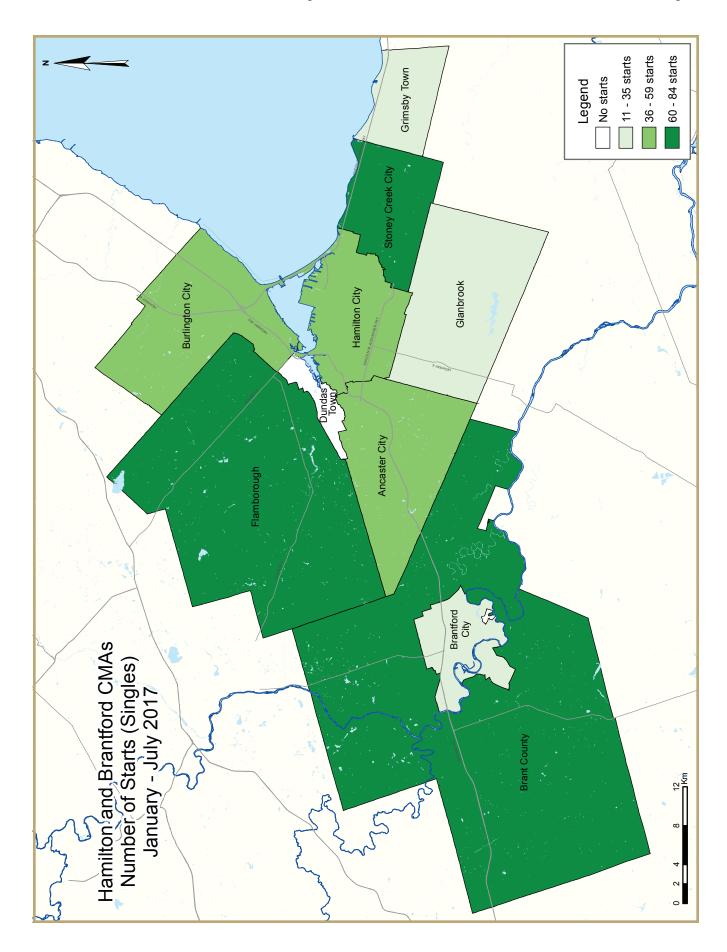

| 1                    | Table 2.1: Starts by Submarket and by Dwelling Type |      |      |      |      |      |      |       |       |       |        |  |  |
|----------------------|-----------------------------------------------------|------|------|------|------|------|------|-------|-------|-------|--------|--|--|
| January - July 2017  |                                                     |      |      |      |      |      |      |       |       |       |        |  |  |
|                      | Sin                                                 | gle  | Sei  | Semi |      | Row  |      | Other |       |       |        |  |  |
| Submarket            | YTD                                                 | YTD  | YTD  | YTD  | YTD  | YTD  | YTD  | YTD   | YTD   | YTD   | %      |  |  |
|                      | 2017                                                | 2016 | 2017 | 2016 | 2017 | 2016 | 2017 | 2016  | 2017  | 2016  | Change |  |  |
| Hamilton CMA         | 366                                                 | 469  | 70   | 108  | 391  | 620  | 634  | 550   | 1,461 | 1,747 | -16.4  |  |  |
| City of Hamilton     | 302                                                 | 438  | 68   | 108  | 301  | 620  | 339  | 128   | 1,010 | 1,294 | -21.9  |  |  |
| Former Hamilton City | 51                                                  | 57   | 8    | 6    | 61   | 72   | 102  | 0     | 222   | 135   | 64.4   |  |  |
| Stoney Creek City    | 76                                                  | 104  | 0    | 102  | 22   | 104  | 237  | 128   | 335   | 438   | -23.5  |  |  |
| Ancaster City        | 57                                                  | 32   | 60   | 0    | 80   | 80   | 0    | 0     | 197   | 112   | 75.9   |  |  |
| Dundas Town          | 0                                                   | 4    | 0    | 0    | 0    | 0    | 0    | 0     | 0     | 4     | -100.0 |  |  |
| Flamborough          | 84                                                  | 162  | 0    | 0    | 103  | 126  | 0    | 0     | 187   | 288   | -35.1  |  |  |
| Glanbrook            | 34                                                  | 79   | 0    | 0    | 35   | 238  | 0    | 0     | 69    | 317   | -78.2  |  |  |
| City of Burlington   | 53                                                  | 26   | 2    | 0    | 0    | 0    | 295  | 302   | 350   | 328   | 6.7    |  |  |
| Grimsby              | 11                                                  | 5    | 0    | 0    | 90   | 0    | 0    | 120   | 101   | 125   | -19.2  |  |  |
| Brantford CMA        | 98                                                  | 150  | 2    | 4    | 143  | 24   | 57   | 12    | 300   | 190   | 57.9   |  |  |
| Brant City           | 77                                                  | 61   | 0    | 2    | 9    | 0    | 0    | 0     | 86    | 63    | 36.5   |  |  |
| Brantford City       | 21                                                  | 89   | 2    | 2    | 134  | 24   | 57   | 12    | 214   | 127   | 68.5   |  |  |