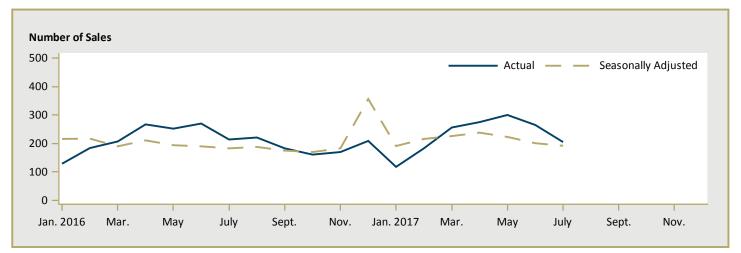

| -         | 617,375   | n/a      | -         | 590,818   | n/a      |  |  |  |  |  |
| Brantford CMA                                                                | 537,572   | 469,765   | 14.4     | 505,188   | 432,424   | 16.8     |  |  |  |  |  |
| Brant City                                                                   | 514,188   | 488,019   | 5.4      | 471,028   | 493,353   | -4.5     |  |  |  |  |  |
| Brantford City                                                               | 575,571   | 407,700   | 41.2     | 538,385   | 382,780   | 40.7     |  |  |  |  |  |









Figure 5.3a: MLS® Residential Sales- to- New Listings Ratio for Hamilton



MLS® is a registered trademark of the Canadian Real Estate Association (CREA).

Source: CREA / Haver Analytics









Figure 5.3b: MLS® Residential Sales- to- New Listings Ratio for Brantford



MLS® is a registered trademark of the Canadian Real Estate Association (CREA).

Source: CREA / Haver Analytics

Note: Seasonally adjusted data of average price are not available at the time of publication.

|      |           |                           | т                              | able 6 | a: Econom                | ic Indica                      | tors                    |                             |                              |                                    |  |  |
|------|-----------|---------------------------|--------------------------------|--------|--------------------------|--------------------------------|-------------------------|-----------------------------|---------------------------