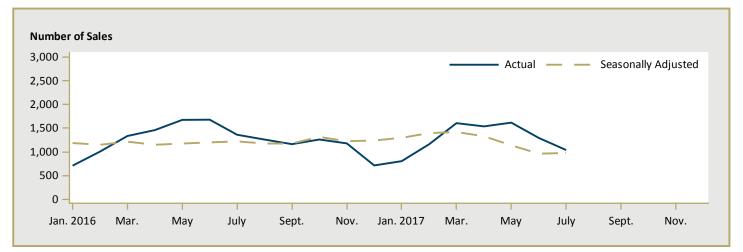

#### Available in SELECTED Reports:

- I.2 Housing Activity Summary by Submarket
- 1.3 History of Housing Activity (once a year)
- 2.2 Starts by Submarket, by Dwelling Type and by Intended Market Current Month or Quarter
- 2.3 Starts by Submarket, by Dwelling Type and by Intended Market Year-to-Date
- 2.4 Starts by Submarket and by Intended Market Current Month or Quarter
- 2.5 Starts by Submarket and by Intended Market Year-to-Date
- 3.2 Completions by Submarket, by Dwelling Type and by Intended Market Current Month or Quarter
- 3.3 Completions by Submarket, by Dwelling Type and by Intended Market Year-to-Date
- 3.4 Completions by Submarket and by Intended Market Current Month or Quarter
- 3.5 Completions by Submarket and by Intended Market Year-to-Date
- 4.1 Average Price (\$) of Absorbed Single-Detached Units
- 5 MLS<sup>®</sup> Residential Activity
- 6 Economic Indicators