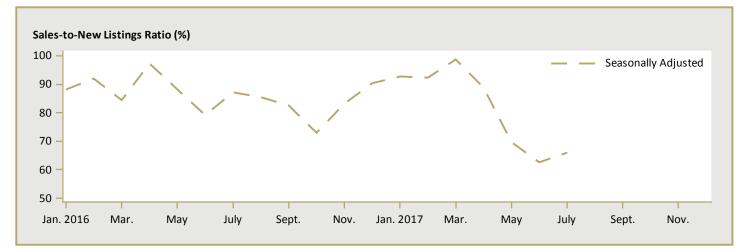

|  |  |  |  |  |
| Brantford CMA                                                                | 537,572   | 469,765   | 14.4     | 505,188   | 432,424   | 16.8     |  |  |  |  |  |
| Brant City                                                                   | 514,188   | 488,019   | 5.4      | 471,028   | 493,353   | -4.5     |  |  |  |  |  |
| Brantford City                                                               | 575,571   | 407,700   | 41.2     | 538,385   | 382,780   | 40.7     |  |  |  |  |  |









Figure 5.3a: MLS® Residential Sales- to- New Listings Ratio for Hamilton



MLS® is a registered trademark of the Canadian Real Estate Association (CREA).

Source: CREA / Haver Analytics









Figure 5.3b: MLS® Residential Sales- to- New Listings Ratio for Brantford



MLS® is a registered trademark of the Canadian Real Estate Association (CREA).

Source: CREA / Haver Analytics

Note: Seasonally adjusted data of average price are not available at the time of publication.

|      |           |                           | т                              | able 6 | a: Econom                | ic Indica                      | tors                    |                             |                              |                                    |  |  |
|------|-----------|---------------------------|--------------------------------|--------|--------------------------|--------------------------------|-------------------------|-----------------------------|------------------------------|------------------------------------|--|--|
|      |           |