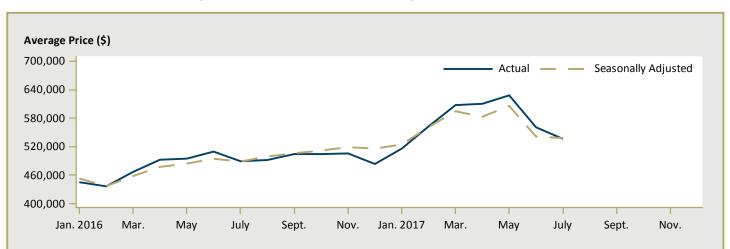

| -         | -         | n/a      | 2,226,250 | 1,561,700 | 42.6     |  |  |  |  |  |
| Grimsby                                                                      | -         | 617,375   | n/a      | -         | 590,818   | n/a      |  |  |  |  |  |
| Brantford CMA                                                                | 537,572   | 469,765   | 14.4     | 505,188   | 432,424   | 16.8     |  |  |  |  |  |
| Brant City                                                                   | 514,188   | 488,019   | 5.4      | 471,028   | 493,353   | -4.5     |  |  |  |  |  |
| Brantford City                                                               | 575,571   | 407,700   | 41.2     | 538,385   | 382,780   | 40.7     |  |  |  |  |  |









Figure 5.3a: MLS® Residential Sales- to- New Listings Ratio for Hamilton



MLS® is a registered trademark of the Canadian Real Estate Association (CREA).

Source: CREA / Haver Analytics









Figure 5.3b: MLS® Residential Sales- to- New Listings Ratio for Brantford



MLS® is a registered trademark of the Canadian Real Estate Association (CREA).

Source: CREA / Haver Analytics

Note: Seasonally adjusted data of average price are not available at the time of publication.

|      |           |                           | т                              | able 6 | a: Econom                | ic Indica                      | tors                    |                             |                              |                                    |  |  |
|------|-----------|-----------