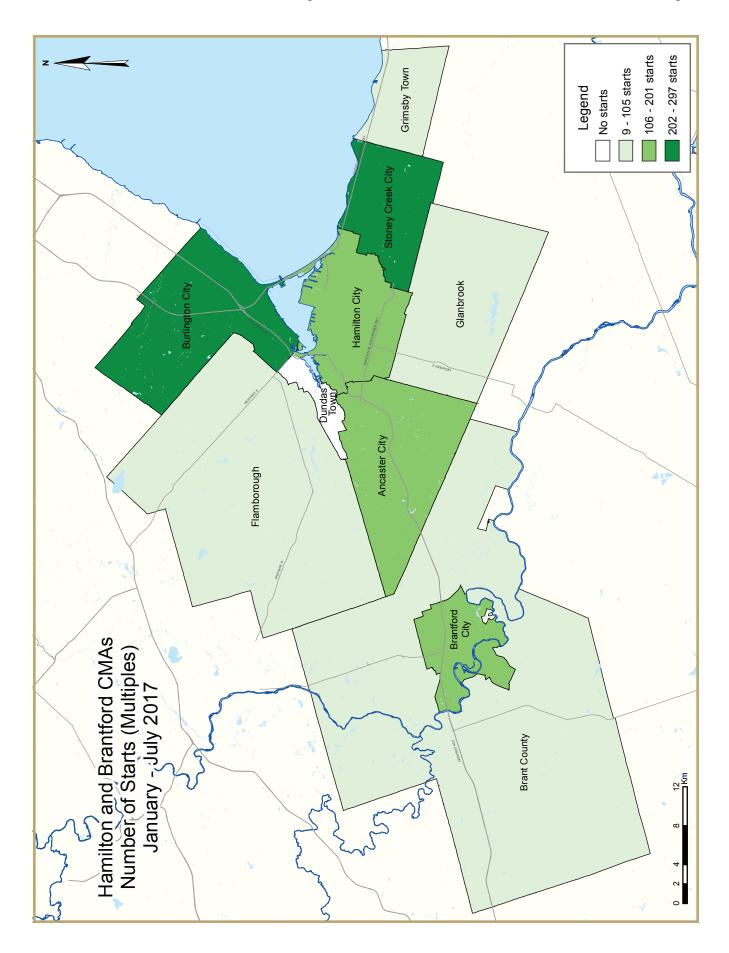

|                        | Table 1.2: | Housing  | Activity             | Summar | y by Subn       | narket          |                             |                 |            |
|------------------------|------------|----------|----------------------|--------|-----------------|-----------------|-----------------------------|-----------------|------------|
|                        |            |          | July 20              | ) 7    |                 |                 |                             |                 |            |
|                        |            |          | Owne                 |        |                 |                 |                             |                 |            |
|                        |            | Freehold | O wile               | •      | Condominium     |                 | Ren                         | tal             |            |
|                        | Single     | Semi     | Row, Apt.<br>& Other | Single | Row and<br>Semi | Apt. &<br>Other | Single,<br>Semi, and<br>Row | Apt. &<br>Other | Total*     |
| UNDER CONSTRUCTION     |            |          |                      |        |                 |                 | Row                         |                 |            |
| City of Hamilton       |            |          |                      |        |                 |                 |                             |                 |            |
| July 2017              | 341        | 48       | 506                  | 0      | 6               | 339             | 54                          | 100             | 1,394      |
| July 2016              | 467        | 84       | 608                  | 0      | 6               | 191             | 120                         | 175             | 1,651      |
| Former Hamilton City   |            | •.       |                      |        | -               |                 |                             | .,              | .,         |
| July 2017              | 59         | 8        | 151                  | 0      | 0               | 102             | 54                          | 100             | 474        |
| July 2016              | 70         | 6        | 86                   | 0      | 0               | 191             | 120                         | 47              | 520        |
| Stoney Creek City      | 70         | 0        | 00                   | U      | Ŭ               | 171             | 120                         | 17              | 520        |
| July 2017              | 95         | 0        | 68                   | 0      | 6               | 237             | 0                           | 0               | 406        |
| July 2016              | 105        | 76       | 73                   | 0      | 6               | 237             | 0                           | 128             | 388        |
| Ancaster City          | 105        | 70       | 73                   | U      | 0               | U               | U                           | 120             | 200        |
|                        | 58         | 40       | 80                   | 0      | 0               | 0               | 0                           | 0               | 178        |
| July 2017              | 39         | 40       |                      | 0      | 0               |                 |                             |                 |            |
| July 2016              | 39         | 0        | 80                   | 0      | 0               | 0               | 0                           | 0               | 119        |
| Dundas Town            |            | 0        |                      | 0      | 0               |                 | 0                           | 0               |            |
| July 2017              | 1          | 0        |                      | 0      | 0               | 0               | 0                           | 0               | I          |
| July 2016              | 5          | 2        | 0                    | 0      | 0               | 0               | 0                           | 0               | 7          |
| Flamborough            |            |          |                      |        |                 |                 |                             |                 |            |
| July 2017              | 110        | 0        |                      | 0      | 0               | 0               | 0                           | 0               | 273        |
| July 2016              | 161        | 0        | 126                  | 0      | 0               | 0               | 0                           | 0               | 287        |
| Glanbrook              |            |          |                      |        |                 |                 |                             |                 |            |
| July 2017              | 18         | 0        |                      | 0      | 0               | 0               | 0                           | 0               | 62         |
| July 2016              | 87         | 0        | 243                  | 0      | 0               | 0               | 0                           | 0               | 330        |
| City of Burlington     |            |          |                      |        |                 |                 |                             |                 |            |
| July 2017              | 74         | 2        |                      | 0      | 0               | 1,110           | 0                           | 0               | 1,186      |
| July 2016              | 65         | 4        | 12                   | 4      | 13              | 685             | 0                           | 155             | 938        |
| Grimsby                |            |          |                      |        |                 |                 |                             |                 |            |
| July 2017              | 8          | 0        | 156                  | 0      | 23              | 423             | 0                           | 0               | 610        |
| July 2016              | 10         | 2        | 83                   | 0      | 0               | 120             | 0                           | 0               | 215        |
| Hamilton CMA           |            |          |                      |        |                 |                 |                             |                 |            |
| July 2017              | 423        | 50       | 662                  | 0      | 29              | 1,872           | 54                          | 100             | 3,190      |
| July 2016              | 542        | 90       | 703                  | 4      | 19              | 996             | 120                         | 330             | 2,804      |
| Brant City             |            |          |                      |        |                 |                 |                             |                 |            |
| July 2017              | 85         | 0        | 12                   | 0      | 0               | 0               | 8                           | 0               | 105        |
| July 2016              | 51         | 8        |                      | 0      |                 | 0               | 8                           | 0               | 97         |
| Brantford City         | 51         | U        | 50                   | U      | J               | U               | 5                           | Ŭ               | .1         |
| July 2017              | 21         | 2        | 139                  | 0      | 20              | 0               | 0                           | 57              | 239        |
| July 2016              | 94         | 2        |                      | 0      |                 | 164             | 0                           | 0               | 325        |
| Brantford CMA          | 74         | Z        | 22                   | 0      | 52              | 104             | U                           | 0               | 323        |
| July 2017              | 106        | 2        | 151                  | 0      | 20              | 0               | 8                           | 57              | 244        |
| July 2017<br>July 2016 | 106        | 2<br>10  |                      | 0      |                 | 164             | 8                           | 57              | 344<br>422 |
|                        | C#1        | 10       | 63                   | 0      | 32              | 104             | 0                           | 0               | 722        |