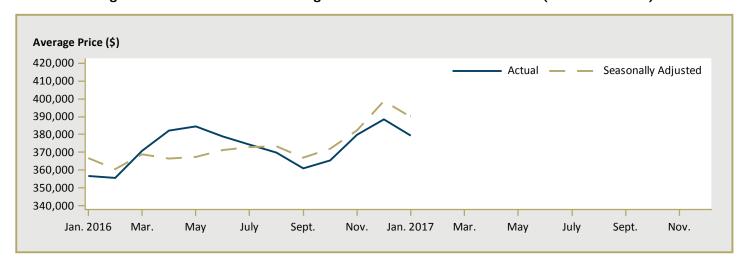

| -          | n/a      | -        | -        | n/a      |  |  |  |  |  |  |
| Clarence-Rockland City                   | -                                                               | -          | n/a      | -        | -        | n/a      |  |  |  |  |  |  |
| Russell Township                         | -                                                               | -          | n/a      | -        | -        | n/a      |  |  |  |  |  |  |
| Ottawa-Gatineau CMA<br>(Ontario Portion) | 515,273                                                         | 481,744    | 7.0      | 515,273  | 481,744  | 7.0      |  |  |  |  |  |  |

Source: CMHC (Market Absorption Survey)

Figure 5.1: MLS® Residential Average Price for Ottawa- Gatineau CMA (Ontario Portion)



Figure 5.2: MLS® Residential Sales for Ottawa- Gatineau CMA (Ontario Portion)



Figure 5.3: MLS® Residential Sales- to- New Listings Ratio for Ottawa- Gatineau CMA (Ontario Portion)



MLS® is a registered trademark of the Canadian Real Estate Association (CREA).

Source: CREA / Haver Analytics

|      |           |                           | 1                              | Table 6 | : Economi                              | c Indicat                                            | tors                                             |                             |                              |                                    |  |  |
|------|-----------|---------------------------|--------------------------------|---------|----------------------------------------|-------------------------