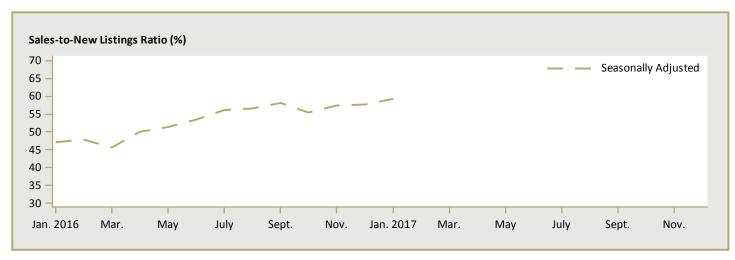

| -          | n/a      | -        | -        | n/a      |  |  |  |  |  |  |
| Russell Township                         | -                                                               | -          | n/a      | -        | -        | n/a      |  |  |  |  |  |  |
| Ottawa-Gatineau CMA<br>(Ontario Portion) | 515,273                                                         | 481,744    | 7.0      | 515,273  | 481,744  | 7.0      |  |  |  |  |  |  |

Source: CMHC (Market Absorption Survey)

Figure 5.1: MLS® Residential Average Price for Ottawa- Gatineau CMA (Ontario Portion)



Figure 5.2: MLS® Residential Sales for Ottawa- Gatineau CMA (Ontario Portion)



Figure 5.3: MLS® Residential Sales- to- New Listings Ratio for Ottawa- Gatineau CMA (Ontario Portion)



MLS® is a registered trademark of the Canadian Real Estate Association (CREA).

Source: CREA / Haver Analytics

|      |           |                           | 1                              | Table 6 | : Economi                              | c Indicat                                            | tors                                             |                             |                              |                                    |  |  |
|------|-----------|---------------------------|--------------------------------|---------|----------------------------------------|------------------------------------------------------|--------------------------------------------------|-----------------------------|------------------------------|------------------------------------|--|--|