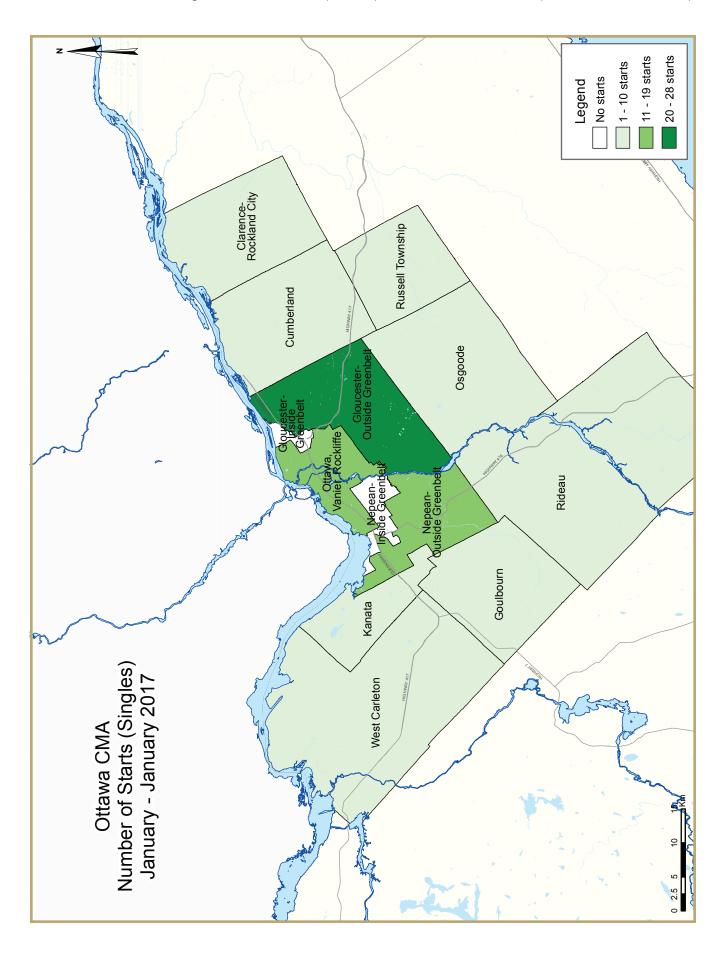

|                                          | Table 2: Starts by Submarket and by Dwelling Type |          |          |          |          |          |          |              |          |          |             |  |  |
|------------------------------------------|---------------------------------------------------|----------|----------|----------|----------|----------|----------|--------------|----------|----------|-------------|--|--|
| January 2017                             |                                                   |          |          |          |          |          |          |              |          |          |             |  |  |
|                                          | Sir                                               | Single   |          | Semi     |          | Row      |          | Apt. & Other |          | Total    |             |  |  |
| Submarket                                | Jan 2017                                          | Jan 2016 | Jan 2017 | Jan 2016 | Jan 2017 | Jan 2016 | Jan 2017 | Jan 2016     | Jan 2017 | Jan 2016 | %<br>Change |  |  |
| Ottawa City                              | 85                                                | 61       | 22       | 12       | 81       | 47       | 363      | 219          | 551      | 339      | 62.5        |  |  |
| Ottawa, Vanier, Rockcliffe               | 12                                                | 7        | 2        | 12       | 0        | 0        | 323      | 139          | 337      | 158      | 113.3       |  |  |
| Nepean inside greenbelt                  | 0                                                 | 0        | 0        | 0        | 0        | 0        | 0        | 0            | 0        | 0        | n/a         |  |  |
| Nepean outside greenbelt                 | 15                                                | 8        | 0        | 0        | 22       | 0        | 0        | 0            | 37       | 8        | **          |  |  |
| Gloucester inside greenbelt              | 0                                                 | 0        | 0        | 0        | 0        | 0        | 22       | 22           | 22       | 22       | 0.0         |  |  |
| Gloucester outside greenbelt             | 28                                                | 8        | 6        | 0        | 14       | 27       | 12       | 12           | 60       | 47       | 27.7        |  |  |
| Kanata                                   | 9                                                 | 14       | 2        | 0        | 6        | 0        | 0        | 43           | 17       | 57       | -70.2       |  |  |
| Cumberland                               | - 1                                               | 10       | 8        | 0        | 36       | 20       | 0        | 0            | 45       | 30       | 50.0        |  |  |
| Goulbourn                                | 8                                                 | 5        | 4        | 0        | 3        | 0        | 0        | 3            | 15       | 8        | 87.5        |  |  |
| West Carleton                            | 3                                                 | 0        | 0        | 0        | 0        | 0        | 0        | 0            | 3        | 0        | n/a         |  |  |
| Rideau                                   | 7                                                 | 5        | 0        | 0        | 0        | 0        | 6        | 0            | 13       | 5        | 160.0       |  |  |
| Osgoode                                  | 2                                                 | 4        | 0        | 0        | 0        | 0        | 0        | 0            | 2        | 4        | -50.0       |  |  |
| Clarence-Rockland City                   | 8                                                 | 2        | 0        | 0        | 0        | 3        | 0        | 0            | 8        | 5        | 60.0        |  |  |
| Russell Township                         | 2                                                 | I        | 0        | 0        | 0        | 0        | 0        | 0            | 2        | I        | 100.0       |  |  |
| Ottawa-Gatineau CMA<br>(Ontario Portion) | 95                                                | 64       | 22       | 12       | 81       | 50       | 363      | 219          | 561      | 345      | 62.6        |  |  |