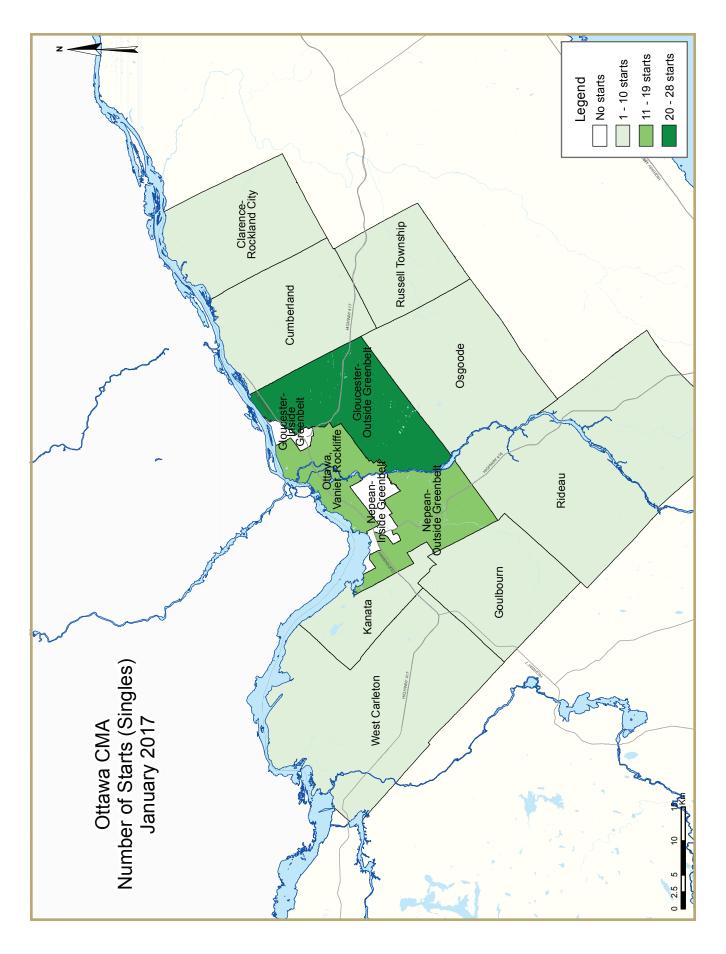

|                                          | Table 2: Starts by Submarket and by Dwelling Type |          |          |          |          |          |          |              |          |          |             |  |  |
|------------------------------------------|---------------------------------------------------|----------|----------|----------|----------|----------|----------|--------------|----------|----------|-------------|--|--|
| January 2017                             |                                                   |          |          |          |          |          |          |              |          |          |             |  |  |
|                                          | Sir                                               | Single   |          | Semi     |          | Row      |          | Apt. & Other |          | Total    |             |  |  |
| Submarket                                | Jan 2017                                          | Jan 2016 | Jan 2017 | Jan 2016 | Jan 2017 | Jan 2016 | Jan 2017 | Jan 2016     | Jan 2017 | Jan 2016 | %<br>Change |  |  |
| Ottawa City                              | 85                                                | 61       | 22       | 12       | 81       | 47       | 363      | 219          | 551      | 339      | 62.5        |  |  |
| Ottawa, Vanier, Rockcliffe               | 12                                                | 7        | 2        | 12       | 0        | 0        | 323      | 139          | 337      | 158      | 113.3       |  |  |
| Nepean inside greenbelt                  | 0                                                 | 0        | 0        | 0        | 0        | 0        | 0        | 0            | 0        | 0        | n/a         |  |  |
| Nepean outside greenbelt                 | 15                                                | 8        | 0        | 0        | 22       | 0        | 0        | 0            | 37       | 8        | **          |  |  |
| Gloucester inside greenbelt              | 0                                                 | 0        | 0        | 0        | 0        | 0        | 22       | 22           | 22       | 22       | 0.0         |  |  |
| Gloucester outside greenbelt             | 28                                                | 8        | 6        | 0        | 14       | 27       | 12       | 12           | 60       | 47       | 27.7        |  |  |
| Kanata                                   | 9                                                 | 14       | 2        | 0        | 6        | 0        | 0        | 43           | 17       | 57       | -70.2       |  |  |
| Cumberland                               | - 1                                               | 10       | 8        | 0        | 36       | 20       | 0        | 0            | 45       | 30       | 50.0        |  |  |
| Goulbourn                                | 8                                                 | 5        | 4        | 0        | 3        | 0        | 0        | 3            | 15       | 8        | 87.5        |  |  |
| West Carleton                            | 3                                                 | 0        | 0        | 0        | 0        | 0        | 0        | 0            | 3        | 0        | n/a         |  |  |
| Rideau                                   | 7                                                 | 5        | 0        | 0        | 0        | 0        | 6        | 0            | 13       | 5        | 160.0       |  |  |
| Osgoode                                  | 2                                                 | 4        | 0        | 0        | 0        | 0        | 0        | 0            | 2        | 4        | -50.0       |  |  |
| Clarence-Rockland City                   | 8                                                 | 2        | 0        | 0        | 0        | 3        | 0        | 0            | 8        | 5        | 60.0        |  |  |
| Russell Township                         | 2                                                 | I        | 0        | 0        | 0        | 0        | 0        | 0            | 2        | I        | 100.0       |  |  |
| Ottawa-Gatineau CMA<br>(Ontario Portion) | 95                                                | 64       | 22       | 12       | 81       | 50       | 363      | 219          | 561      | 345      | 62.6        |  |  |