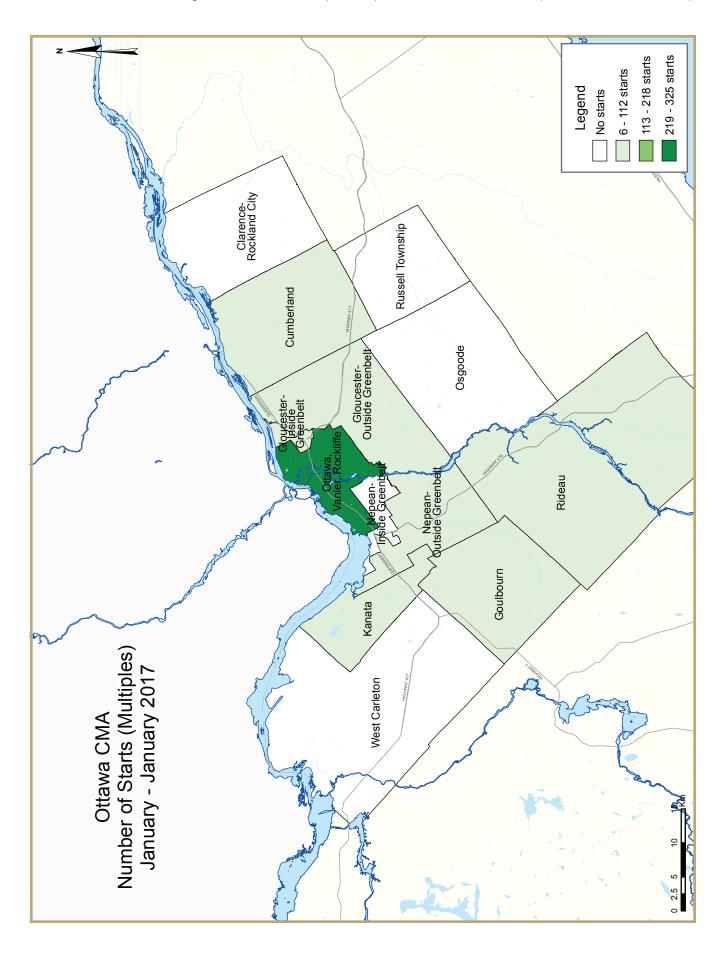

|                                          | Table 2: Starts by Submarket and by Dwelling Type |          |          |          |          |          |          |              |          |          |             |  |  |
|------------------------------------------|---------------------------------------------------|----------|----------|----------|----------|----------|----------|--------------|----------|----------|-------------|--|--|
| January 2017                             |                                                   |          |          |          |          |          |          |              |          |          |             |  |  |
|                                          | Sir                                               | Single   |          | Semi     |          | Row      |          | Apt. & Other |          | Total    |             |  |  |
| Submarket                                | Jan 2017                                          | Jan 2016 | Jan 2017 | Jan 2016 | Jan 2017 | Jan 2016 | Jan 2017 | Jan 2016     | Jan 2017 | Jan 2016 | %<br>Change |  |  |
| Ottawa City                              | 85                                                | 61       | 22       | 12       | 81       | 47       | 363      | 219          | 551      | 339      | 62.5        |  |  |
| Ottawa, Vanier, Rockcliffe               | 12                                                | 7        | 2        | 12       | 0        | 0        | 323      | 139          | 337      | 158      | 113.3       |  |  |
| Nepean inside greenbelt                  | 0                                                 | 0        | 0        | 0        | 0        | 0        | 0        | 0            | 0        | 0        | n/a         |  |  |
| Nepean outside greenbelt                 | 15                                                | 8        | 0        | 0        | 22       | 0        | 0        | 0            | 37       | 8        | **          |  |  |
| Gloucester inside greenbelt              | 0                                                 | 0        | 0        | 0        | 0        | 0        | 22       | 22           | 22       | 22       | 0.0         |  |  |
| Gloucester outside greenbelt             | 28                                                | 8        | 6        | 0        | 14       | 27       | 12       | 12           | 60       | 47       | 27.7        |  |  |
| Kanata                                   | 9                                                 | 14       | 2        | 0        | 6        | 0        | 0        | 43           | 17       | 57       | -70.2       |  |  |
| Cumberland                               | - 1                                               | 10       | 8        | 0        | 36       | 20       | 0        | 0            | 45       | 30       | 50.0        |  |  |
| Goulbourn                                | 8                                                 | 5        | 4        | 0        | 3        | 0        | 0        | 3            | 15       | 8        | 87.5        |  |  |
| West Carleton                            | 3                                                 | 0        | 0        | 0        | 0        | 0        | 0        | 0            | 3        | 0        | n/a         |  |  |
| Rideau                                   | 7                                                 | 5        | 0        | 0        | 0        | 0        | 6        | 0            | 13       | 5        | 160.0       |  |  |
| Osgoode                                  | 2                                                 | 4        | 0        | 0        | 0        | 0        | 0        | 0            | 2        | 4        | -50.0       |  |  |
| Clarence-Rockland City                   | 8                                                 | 2        | 0        | 0        | 0        | 3        | 0        | 0            | 8        | 5        | 60.0        |  |  |
| Russell Township                         | 2                                                 | I        | 0        | 0        | 0        | 0        | 0        | 0            | 2        | I        | 100.0       |  |  |
| Ottawa-Gatineau CMA<br>(Ontario Portion) | 95                                                | 64       | 22       | 12       | 81       | 50       | 363      | 219          | 561      | 345      | 62.6        |  |  |