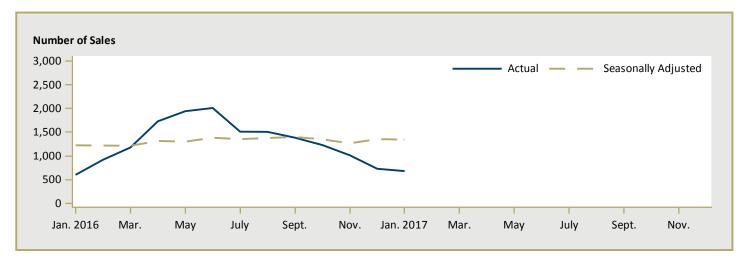

| n/a      |  |  |  |  |  |  |
| Clarence-Rockland City                   | -                                                               | -          | n/a      | -        | -        | n/a      |  |  |  |  |  |  |
| Russell Township                         | -                                                               | -          | n/a      | -        | -        | n/a      |  |  |  |  |  |  |
| Ottawa-Gatineau CMA<br>(Ontario Portion) | 515,273                                                         | 481,744    | 7.0      | 515,273  | 481,744  | 7.0      |  |  |  |  |  |  |

Source: CMHC (Market Absorption Survey)

Figure 5.1: MLS® Residential Average Price for Ottawa- Gatineau CMA (Ontario Portion)



Figure 5.2: MLS® Residential Sales for Ottawa- Gatineau CMA (Ontario Portion)



Figure 5.3: MLS® Residential Sales- to- New Listings Ratio for Ottawa- Gatineau CMA (Ontario Portion)



MLS® is a registered trademark of the Canadian Real Estate Association (CREA).

Source: CREA / Haver Analytics

|      |           |                           | 1                              | Table 6 | : Economi                              | c Indicat                                            | tors                                             |                             |                              |                                    |  |  |
|------|-----------|---------------------------|--------------------------------|---------|----------------------------------------|------------------------------------------------------|--------------------------------------------------|