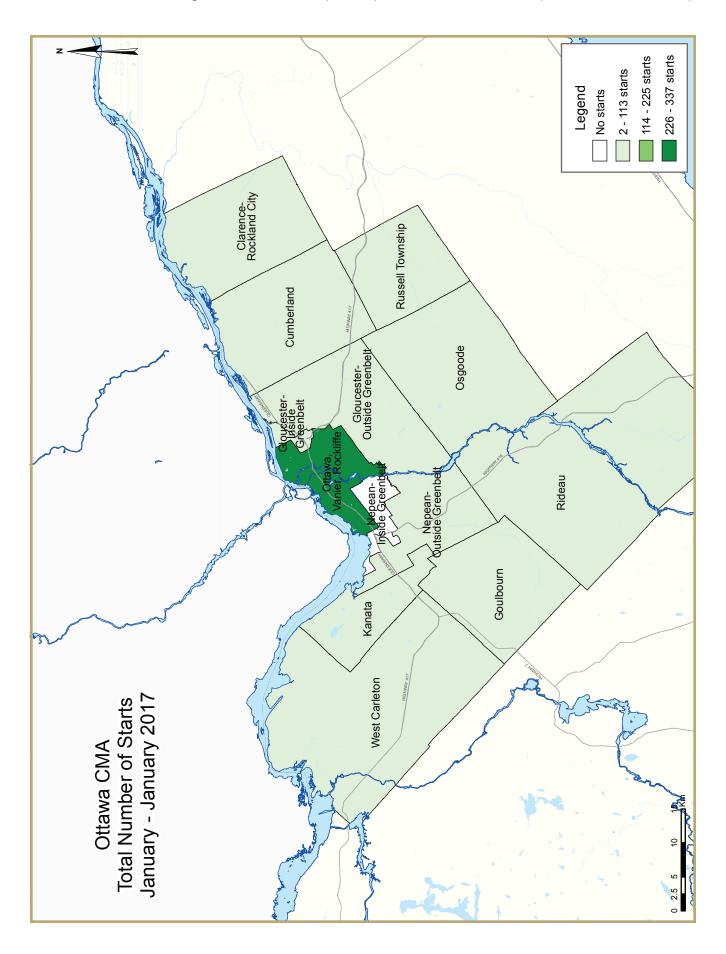

|                                          | Table 2: Starts by Submarket and by Dwelling Type |          |          |          |          |          |          |              |          |          |             |  |  |
|------------------------------------------|---------------------------------------------------|----------|----------|----------|----------|----------|----------|--------------|----------|----------|-------------|--|--|
| January 2017                             |                                                   |          |          |          |          |          |          |              |          |          |             |  |  |
|                                          | Sir                                               | Single   |          | Semi     |          | Row      |          | Apt. & Other |          | Total    |             |  |  |
| Submarket                                | Jan 2017                                          | Jan 2016 | Jan 2017 | Jan 2016 | Jan 2017 | Jan 2016 | Jan 2017 | Jan 2016     | Jan 2017 | Jan 2016 | %<br>Change |  |  |
| Ottawa City                              | 85                                                | 61       | 22       | 12       | 81       | 47       | 363      | 219          | 551      | 339      | 62.5        |  |  |
| Ottawa, Vanier, Rockcliffe               | 12                                                | 7        | 2        | 12       | 0        | 0        | 323      | 139          | 337      | 158      | 113.3       |  |  |
| Nepean inside greenbelt                  | 0                                                 | 0        | 0        | 0        | 0        | 0        | 0        | 0            | 0        | 0        | n/a         |  |  |
| Nepean outside greenbelt                 | 15                                                | 8        | 0        | 0        | 22       | 0        | 0        | 0            | 37       | 8        | **          |  |  |
| Gloucester inside greenbelt              | 0                                                 | 0        | 0        | 0        | 0        | 0        | 22       | 22           | 22       | 22       | 0.0         |  |  |
| Gloucester outside greenbelt             | 28                                                | 8        | 6        | 0        | 14       | 27       | 12       | 12           | 60       | 47       | 27.7        |  |  |
| Kanata                                   | 9                                                 | 14       | 2        | 0        | 6        | 0        | 0        | 43           | 17       | 57       | -70.2       |  |  |
| Cumberland                               | - 1                                               | 10       | 8        | 0        | 36       | 20       | 0        | 0            | 45       | 30       | 50.0        |  |  |
| Goulbourn                                | 8                                                 | 5        | 4        | 0        | 3        | 0        | 0        | 3            | 15       | 8        | 87.5        |  |  |
| West Carleton                            | 3                                                 | 0        | 0        | 0        | 0        | 0        | 0        | 0            | 3        | 0        | n/a         |  |  |
| Rideau                                   | 7                                                 | 5        | 0        | 0        | 0        | 0        | 6        | 0            | 13       | 5        | 160.0       |  |  |
| Osgoode                                  | 2                                                 | 4        | 0        | 0        | 0        | 0        | 0        | 0            | 2        | 4        | -50.0       |  |  |
| Clarence-Rockland City                   | 8                                                 | 2        | 0        | 0        | 0        | 3        | 0        | 0            | 8        | 5        | 60.0        |  |  |
| Russell Township                         | 2                                                 | I        | 0        | 0        | 0        | 0        | 0        | 0            | 2        | I        | 100.0       |  |  |
| Ottawa-Gatineau CMA<br>(Ontario Portion) | 95                                                | 64       | 22       | 12       | 81       | 50       | 363      | 219          | 561      | 345      | 62.6        |  |  |