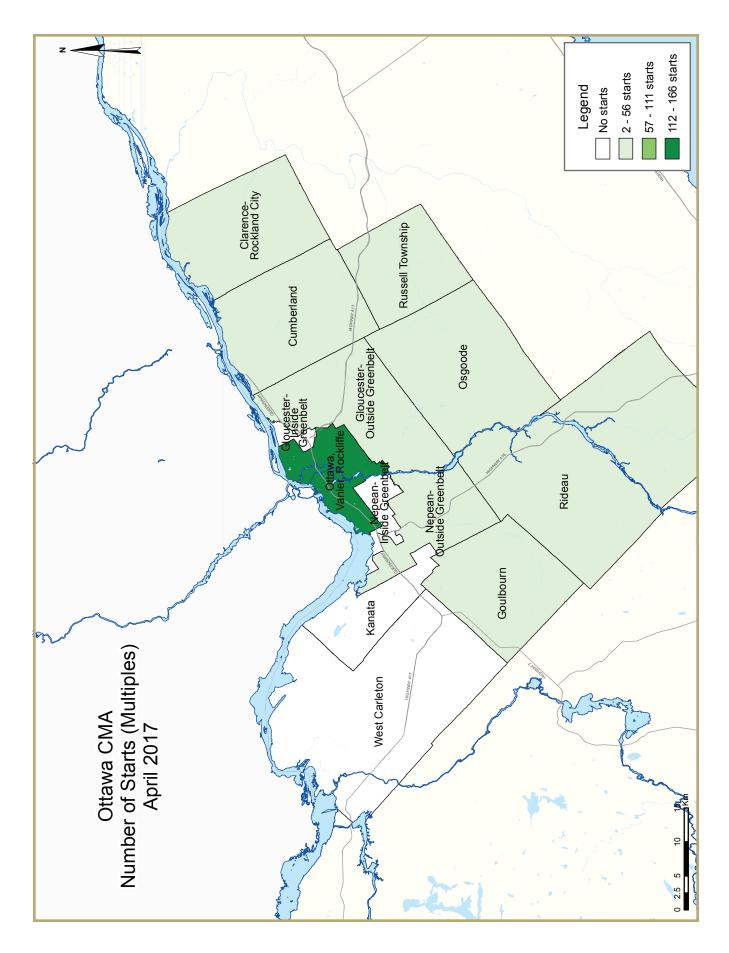

|                                          | Table 2       | : Starts      | by Sub        | market        | and by        | Dwellir       | ng Type       | _             |               |               |             |
|------------------------------------------|---------------|---------------|---------------|---------------|---------------|---------------|---------------|---------------|---------------|---------------|-------------|
| April 2017                               |               |               |               |               |               |               |               |               |               |               |             |
|                                          | Sin           | Single        |               | mi            | Row           |               | Apt. & Other  |               | Total         |               |             |
| Submarket                                | April<br>2017 | April<br>2016 | %<br>Change |
| Ottawa City                              | 108           | 131           | 21            | 10            | 95            | 113           | 170           | 31            | 394           | 285           | 38.2        |
| Ottawa, Vanier, Rockcliffe               | 13            | 3             | 11            | 0             | 9             | 0             | 146           | 0             | 179           | 3             | **          |
| Nepean inside greenbelt                  | 0             | 1             | 0             | 0             | 0             | 0             | 0             | 0             | 0             | 1             | -100.0      |
| Nepean outside greenbelt                 | 18            | 21            | 2             | 2             | 5             | 31            | 0             | 31            | 25            | 85            | -70.6       |
| Gloucester inside greenbelt              | 0             | 0             | 0             | 0             | 0             | 0             | 0             | 0             | 0             | 0             | n/a         |
| Gloucester outside greenbelt             | 26            | 36            | 0             | 0             | 25            | 35            | 12            | 0             | 63            | 71            | -11.3       |
| Kanata                                   | 17            | 30            | 0             | 0             | 0             | 25            | 0             | 0             | 17            | 55            | -69.        |
| Cumberland                               | 12            | 12            | 0             | 4             | 44            | 22            | 0             | 0             | 56            | 38            | 47.4        |
| Goulbourn                                | 14            | 19            | 6             | 4             | 9             | 0             | 12            | 0             | 41            | 23            | 78.3        |
| West Carleton                            | 1             | 1             | 0             | 0             | 0             | 0             | 0             | 0             | I             | 1             | 0.0         |
| Rideau                                   | 6             | 4             | 0             | 0             | 3             | 0             | 0             | 0             | 9             | 4             | 125.0       |
| Osgoode                                  | 1             | 4             | 2             | 0             | 0             | 0             | 0             | 0             | 3             | 4             | -25.0       |
| Clarence-Rockland City                   | 1             | 6             | 4             | 0             | 6             | 0             | 12            | 0             | 23            | 6             | **          |
| Russell Township                         | 9             | 9             | 2             | 2             | 0             | 0             | 35            | 0             | 46            | 11            | **          |
| Ottawa-Gatineau CMA<br>(Ontario Portion) | 118           | 146           | 27            | 12            | 101           | 113           | 217           | 31            | 463           | 302           | 53.3        |

|                                          | Table 2.    | l: Start    | s by Sul    | omarke      | t and by    | v Dwelli    | ing Type     | e           |             |             |             |
|------------------------------------------|-------------|-------------|-------------|-------------|-------------|-------------|--------------|-------------|-------------|-------------|-------------|
| January - April 2017                     |             |             |             |             |             |             |              |             |             |             |             |
|                                          | Sin         | gle         | Se          | mi          | Row         |             | Apt. & Other |             | Total       |             |             |
| Submarket                                | YTD<br>2017 | YTD<br>2016 | YTD<br>2017 | YTD<br>2016 | YTD<br>2017 | YTD<br>2016 | YTD<br>2017  | YTD<br>2016 | YTD<br>2017 | YTD<br>2016 | %<br>Change |
| Ottawa City                              | 414         | 319         | 57          | 42          | 354         | 357         | 900          | 314         | 1,725       | 1,032       | 67.2        |
| Ottawa, Vanier, Rockcliffe               | 51          | 17          | 21          | 28          | 12          | 0           | 732          | 150         | 816         | 195         | **          |
| Nepean inside greenbelt                  | 2           | 2           | 0           | 0           | 0           | 0           | 0            | 0           | 2           | 2           | 0.0         |
| Nepean outside greenbelt                 | 84          | 59          | 4           | 4           | 60          | 96          | 0            | 81          | 148         | 240         | -38.3       |
| Gloucester inside greenbelt              | 0           | 0           | 0           | 0           | 0           | 0           | 22           | 22          | 22          | 22          | 0.0         |
| Gloucester outside greenbelt             | 98          | 56          | 6           | 0           | 70          | 102         | 24           | 12          | 198         | 170         | 16.5        |
| Kanata                                   | 73          | 80          | 2           | 0           | 6           | 58          | 79           | 43          | 160         | 181         | -11.6       |
| Cumberland                               | 21          | 32          | 10          | 4           | 151         | 80          | 12           | 0           | 194         | 116         | 67.2        |
| Goulbourn                                | 40          | 44          | 10          | 6           | 49          | 21          | 24           | 6           | 123         | 77          | 59.7        |
| West Carleton                            | 6           | 5           | 0           | 0           | 0           | 0           | 0            | 0           | 6           | 5           | 20.0        |
| Rideau                                   | 33          | 12          | 2           | 0           | 6           | 0           | 7            | 0           | 48          | 12          | **          |
| Osgoode                                  | 6           | 12          | 2           | 0           | 0           | 0           | 0            | 0           | 8           | 12          | -33.3       |
| Clarence-Rockland City                   | 15          | 16          | 4           | 0           | 6           | 3           | 12           | 0           | 37          | 19          | 94.7        |
| Russell Township                         | 14          | 14          | 6           | 2           | 0           | 0           | 35           | 28          | 55          | 44          | 25.0        |
| Ottawa-Gatineau CMA<br>(Ontario Portion) | 443         | 349         | 67          | 44          | 360         | 360         | 947          | 342         | 1,817       | ١,095       | 65.9        |