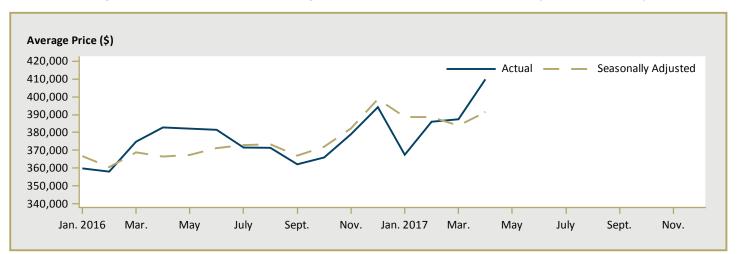

| -                | n/a        | -              | -        | n/a      |
| Rideau                                   | -                | -                | n/a        | -              | -        | n/a      |
| Osgoode                                  | -                | -                | n/a        | -              | -        | n/a      |
| Clarence-Rockland City                   | 362,327          | -                | n/a        | 340,629        | -        | n/a      |
| Russell Township                         | 390,340          | -                | n/a        | 390,340        | -        | n/a      |
| Ottawa-Gatineau CMA<br>(Ontario Portion) | 495,431          | 512,956          | -3.4       | 508,202        | 486,685  | 4.4      |

Source: CMHC (Market Absorption Survey)



Figure 5.1: MLS® Residential Average Price for Ottawa- Gatineau CMA (Ontario Portion)

Figure 5.2: MLS® Residential Sales for Ottawa- Gatineau CMA (Ontario Portion)



Figure 5.3: MLS® Residential Sales- to- New Listings Ratio for Ottawa- Gatineau CMA (Ontario Portion)



MLS® is a registered trademark of the Canadian Real Estate Association (CREA).

Source: CREA / Haver Analytics

|      |           |                           | ٦                              | Table 6 | : Economi                                     | c Indicat                                            | tors                                            |                             |                              |                                    |  |  |  |
|------|-----------|---------------------------|-------------