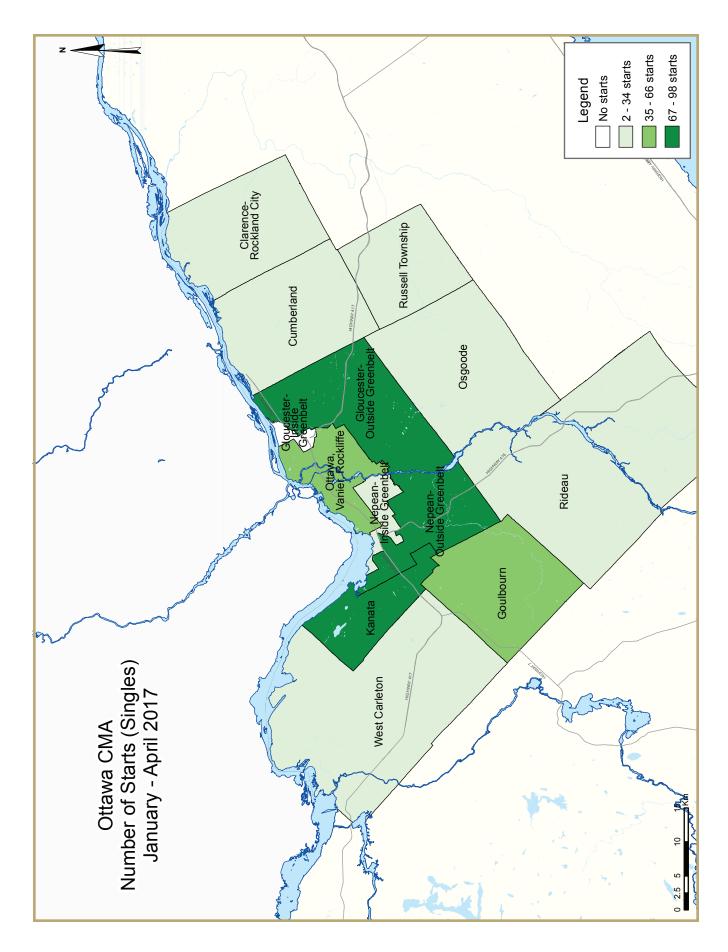

|                                          | Table 2       | : Starts      | by Sub        | market        | and by        | Dwellir       | ng Type       | _             |               |               |             |
|------------------------------------------|---------------|---------------|---------------|---------------|---------------|---------------|---------------|---------------|---------------|---------------|-------------|
| April 2017                               |               |               |               |               |               |               |               |               |               |               |             |
|                                          | Sin           | Single        |               | mi            | Row           |               | Apt. & Other  |               | Total         |               |             |
| Submarket                                | April<br>2017 | April<br>2016 | %<br>Change |
| Ottawa City                              | 108           | 131           | 21            | 10            | 95            | 113           | 170           | 31            | 394           | 285           | 38.2        |
| Ottawa, Vanier, Rockcliffe               | 13            | 3             | 11            | 0             | 9             | 0             | 146           | 0             | 179           | 3             | **          |
| Nepean inside greenbelt                  | 0             | 1             | 0             | 0             | 0             | 0             | 0             | 0             | 0             | 1             | -100.0      |
| Nepean outside greenbelt                 | 18            | 21            | 2             | 2             | 5             | 31            | 0             | 31            | 25            | 85            | -70.6       |
| Gloucester inside greenbelt              | 0             | 0             | 0             | 0             | 0             | 0             | 0             | 0             | 0             | 0             | n/a         |
| Gloucester outside greenbelt             | 26            | 36            | 0             | 0             | 25            | 35            | 12            | 0             | 63            | 71            | -11.3       |
| Kanata                                   | 17            | 30            | 0             | 0             | 0             | 25            | 0             | 0             | 17            | 55            | -69.        |
| Cumberland                               | 12            | 12            | 0             | 4             | 44            | 22            | 0             | 0             | 56            | 38            | 47.4        |
| Goulbourn                                | 14            | 19            | 6             | 4             | 9             | 0             | 12            | 0             | 41            | 23            | 78.3        |
| West Carleton                            | 1             | 1             | 0             | 0             | 0             | 0             | 0             | 0             | I             | 1             | 0.0         |
| Rideau                                   | 6             | 4             | 0             | 0             | 3             | 0             | 0             | 0             | 9             | 4             | 125.0       |
| Osgoode                                  | 1             | 4             | 2             | 0             | 0             | 0             | 0             | 0             | 3             | 4             | -25.0       |
| Clarence-Rockland City                   | 1             | 6             | 4             | 0             | 6             | 0             | 12            | 0             | 23            | 6             | **          |
| Russell Township                         | 9             | 9             | 2             | 2             | 0             | 0             | 35            | 0             | 46            | 11            | **          |
| Ottawa-Gatineau CMA<br>(Ontario Portion) | 118           | 146           | 27            | 12            | 101           | 113           | 217           | 31            | 463           | 302           | 53.3        |

|                                          | Table 2.    | l: Start    | s by Sul    | omarke      | t and by    | v Dwelli    | ing Type     | e           |             |             |             |
|------------------------------------------|-------------|-------------|-------------|-------------|-------------|-------------|--------------|-------------|-------------|-------------|-------------|
| January - April 2017                     |             |             |             |             |             |             |              |             |             |             |             |
|                                          | Sin         | gle         | Se          | mi          | Row         |             | Apt. & Other |             | Total       |             |             |
| Submarket                                | YTD<br>2017 | YTD<br>2016 | YTD<br>2017 | YTD<br>2016 | YTD<br>2017 | YTD<br>2016 | YTD<br>2017  | YTD<br>2016 | YTD<br>2017 | YTD<br>2016 | %<br>Change |
| Ottawa City                              | 414         | 319         | 57          | 42          | 354         | 357         | 900          | 314         | 1,725       | 1,032       | 67.2        |
| Ottawa, Vanier, Rockcliffe               | 51          | 17          | 21          | 28          | 12          | 0           | 732          | 150         | 816         | 195         | **          |
| Nepean inside greenbelt                  | 2           | 2           | 0           | 0           | 0           | 0           | 0            | 0           | 2           | 2           | 0.0         |
| Nepean outside greenbelt                 | 84          | 59          | 4           | 4           | 60          | 96          | 0            | 81          | 148         | 240         | -38.3       |
| Gloucester inside greenbelt              | 0           | 0           | 0           | 0           | 0           | 0           | 22           | 22          | 22          | 22          | 0.0         |
| Gloucester outside greenbelt             | 98          | 56          | 6           | 0           | 70          | 102         | 24           | 12          | 198         | 170         | 16.5        |
| Kanata                                   | 73          | 80          | 2           | 0           | 6           | 58          | 79           | 43          | 160         | 181         | -11.6       |
| Cumberland                               | 21          | 32          | 10          | 4           | 151         | 80          | 12           | 0           | 194         | 116         | 67.2        |
| Goulbourn                                | 40          | 44          | 10          | 6           | 49          | 21          | 24           | 6           | 123         | 77          | 59.7        |
| West Carleton                            | 6           | 5           | 0           | 0           | 0           | 0           | 0            | 0           | 6           | 5           | 20.0        |
| Rideau                                   | 33          | 12          | 2           | 0           | 6           | 0           | 7            | 0           | 48          | 12          | **          |
| Osgoode                                  | 6           | 12          | 2           | 0           | 0           | 0           | 0            | 0           | 8           | 12          | -33.3       |
| Clarence-Rockland City                   | 15          | 16          | 4           | 0           | 6           | 3           | 12           | 0           | 37          | 19          | 94.7        |
| Russell Township                         | 14          | 14          | 6           | 2           | 0           | 0           | 35           | 28          | 55          | 44          | 25.0        |
| Ottawa-Gatineau CMA<br>(Ontario Portion) | 443         | 349         | 67          | 44          | 360         | 360         | 947          | 342         | 1,817       | ١,095       | 65.9        |