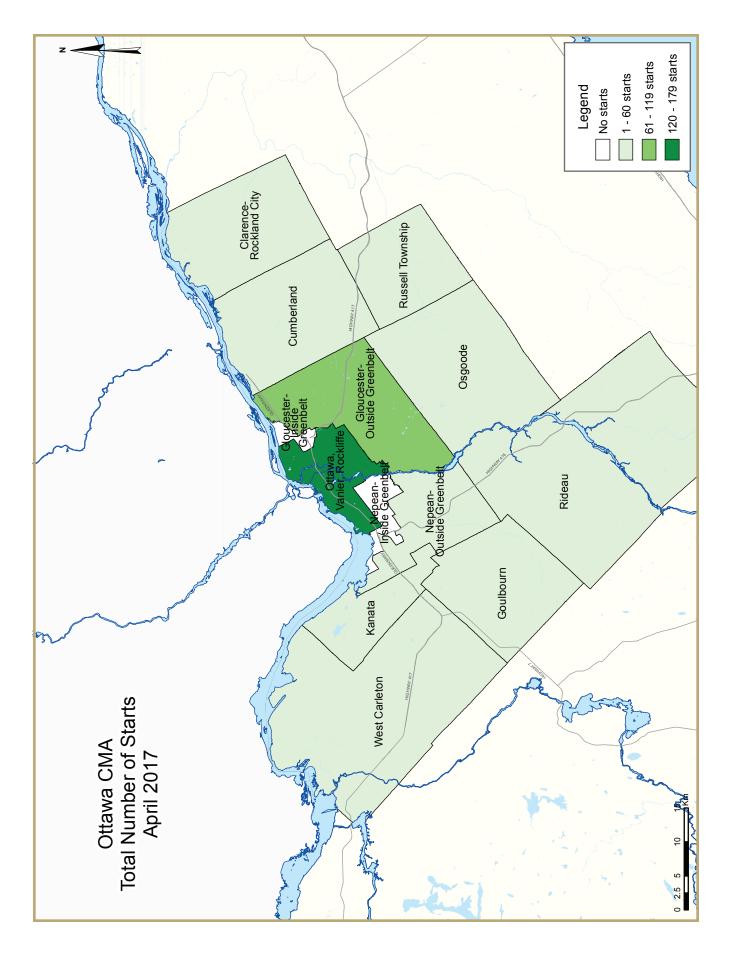

|                                          | Table 2       | : Starts      | by Sub        | market        | and by        | Dwellir       | ng Type       | _             |               |               |             |
|------------------------------------------|---------------|---------------|---------------|---------------|---------------|---------------|---------------|---------------|---------------|---------------|-------------|
| April 2017                               |               |               |               |               |               |               |               |               |               |               |             |
|                                          | Sin           | Single        |               | mi            | Row           |               | Apt. & Other  |               | Total         |               |             |
| Submarket                                | April<br>2017 | April<br>2016 | %<br>Change |
| Ottawa City                              | 108           | 131           | 21            | 10            | 95            | 113           | 170           | 31            | 394           | 285           | 38.2        |
| Ottawa, Vanier, Rockcliffe               | 13            | 3             | 11            | 0             | 9             | 0             | 146           | 0             | 179           | 3             | **          |
| Nepean inside greenbelt                  | 0             | 1             | 0             | 0             | 0             | 0             | 0             | 0             | 0             | 1             | -100.0      |
| Nepean outside greenbelt                 | 18            | 21            | 2             | 2             | 5             | 31            | 0             | 31            | 25            | 85            | -70.6       |
| Gloucester inside greenbelt              | 0             | 0             | 0             | 0             | 0             | 0             | 0             | 0             | 0             | 0             | n/a         |
| Gloucester outside greenbelt             | 26            | 36            | 0             | 0             | 25            | 35            | 12            | 0             | 63            | 71            | -11.3       |
| Kanata                                   | 17            | 30            | 0             | 0             | 0             | 25            | 0             | 0             | 17            | 55            | -69.        |
| Cumberland                               | 12            | 12            | 0             | 4             | 44            | 22            | 0             | 0             | 56            | 38            | 47.4        |
| Goulbourn                                | 14            | 19            | 6             | 4             | 9             | 0             | 12            | 0             | 41            | 23            | 78.3        |
| West Carleton                            | 1             | 1             | 0             | 0             | 0             | 0             | 0             | 0             | I             | 1             | 0.0         |
| Rideau                                   | 6             | 4             | 0             | 0             | 3             | 0             | 0             | 0             | 9             | 4             | 125.0       |
| Osgoode                                  | 1             | 4             | 2             | 0             | 0             | 0             | 0             | 0             | 3             | 4             | -25.0       |
| Clarence-Rockland City                   | 1             | 6             | 4             | 0             | 6             | 0             | 12            | 0             | 23            | 6             | **          |
| Russell Township                         | 9             | 9             | 2             | 2             | 0             | 0             | 35            | 0             | 46            | 11            | **          |
| Ottawa-Gatineau CMA<br>(Ontario Portion) | 118           | 146           | 27            | 12            | 101           | 113           | 217           | 31            | 463           | 302           | 53.3        |

|                                          | Table 2.    | l: Start    | s by Sul    | omarke      | t and by    | v Dwelli    | ing Type     | e           |             |             |             |
|------------------------------------------|-------------|-------------|-------------|-------------|-------------|-------------|--------------|-------------|-------------|-------------|-------------|
| January - April 2017                     |             |             |             |             |             |             |              |             |             |             |             |
|                                          | Sin         | gle         | Se          | mi          | Row         |             | Apt. & Other |             | Total       |             |             |
| Submarket                                | YTD<br>2017 | YTD<br>2016 | YTD<br>2017 | YTD<br>2016 | YTD<br>2017 | YTD<br>2016 | YTD<br>2017  | YTD<br>2016 | YTD<br>2017 | YTD<br>2016 | %<br>Change |
| Ottawa City                              | 414         | 319         | 57          | 42          | 354         | 357         | 900          | 314         | 1,725       | 1,032       | 67.2        |
| Ottawa, Vanier, Rockcliffe               | 51          | 17          | 21          | 28          | 12          | 0           | 732          | 150         | 816         | 195         | **          |
| Nepean inside greenbelt                  | 2           | 2           | 0           | 0           | 0           | 0           | 0            | 0           | 2           | 2           | 0.0         |
| Nepean outside greenbelt                 | 84          | 59          | 4           | 4           | 60          | 96          | 0            | 81          | 148         | 240         | -38.3       |
| Gloucester inside greenbelt              | 0           | 0           | 0           | 0           | 0           | 0           | 22           | 22          | 22          | 22          | 0.0         |
| Gloucester outside greenbelt             | 98          | 56          | 6           | 0           | 70          | 102         | 24           | 12          | 198         | 170         | 16.5        |
| Kanata                                   | 73          | 80          | 2           | 0           | 6           | 58          | 79           | 43          | 160         | 181         | -11.6       |
| Cumberland                               | 21          | 32          | 10          | 4           | 151         | 80          | 12           | 0           | 194         | 116         | 67.2        |
| Goulbourn                                | 40          | 44          | 10          | 6           | 49          | 21          | 24           | 6           | 123         | 77          | 59.7        |
| West Carleton                            | 6           | 5           | 0           | 0           | 0           | 0           | 0            | 0           | 6           | 5           | 20.0        |
| Rideau                                   | 33          | 12          | 2           | 0           | 6           | 0           | 7            | 0           | 48          | 12          | **          |
| Osgoode                                  | 6           | 12          | 2           | 0           | 0           | 0           | 0            | 0           | 8           | 12          | -33.3       |
| Clarence-Rockland City                   | 15          | 16          | 4           | 0           | 6           | 3           | 12           | 0           | 37          | 19          | 94.7        |
| Russell Township                         | 14          | 14          | 6           | 2           | 0           | 0           | 35           | 28          | 55          | 44          | 25.0        |
| Ottawa-Gatineau CMA<br>(Ontario Portion) | 443         | 349         | 67          | 44          | 360         | 360         | 947          | 342         | 1,817       | ١,095       | 65.9        |