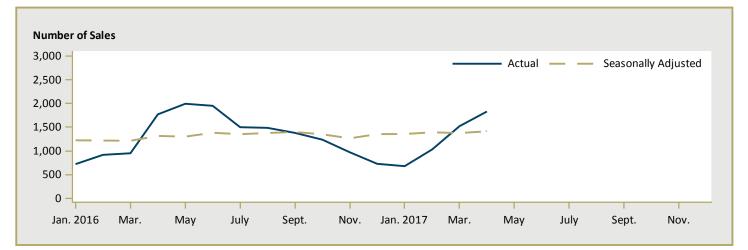

| Table I: Housing Starts (SA        | AAR and Trend) |            |  |  |  |  |  |  |  |  |  |  |
|------------------------------------|----------------|------------|--|--|--|--|--|--|--|--|--|--|
| April 2017                         | April 2017     |            |  |  |  |  |  |  |  |  |  |  |
| Ottawa CMA <sup>1</sup>            | March 2017     | April 2017 |  |  |  |  |  |  |  |  |  |  |
| Trend <sup>2</sup>                 | 6,298          | 6,096      |  |  |  |  |  |  |  |  |  |  |
| SAAR                               | 3,819          | 5,690      |  |  |  |  |  |  |  |  |  |  |
|                                    | April 2016     | April 2017 |  |  |  |  |  |  |  |  |  |  |
| Actual                             |                |            |  |  |  |  |  |  |  |  |  |  |
| April - Single-Detached            | 146            | 118        |  |  |  |  |  |  |  |  |  |  |
| April - Multiples                  | 156            | 345        |  |  |  |  |  |  |  |  |  |  |
| April - Total                      | 302            | 463        |  |  |  |  |  |  |  |  |  |  |
| January to April - Single-Detached | 349            | 443        |  |  |  |  |  |  |  |  |  |  |
| January to April - Multiples       | 746            | 1,374      |  |  |  |  |  |  |  |  |  |  |
| January to April - Total           | ١,095          | 1,817      |  |  |  |  |  |  |  |  |  |  |
|                                    |                |            |  |  |  |  |  |  |  |  |  |  |