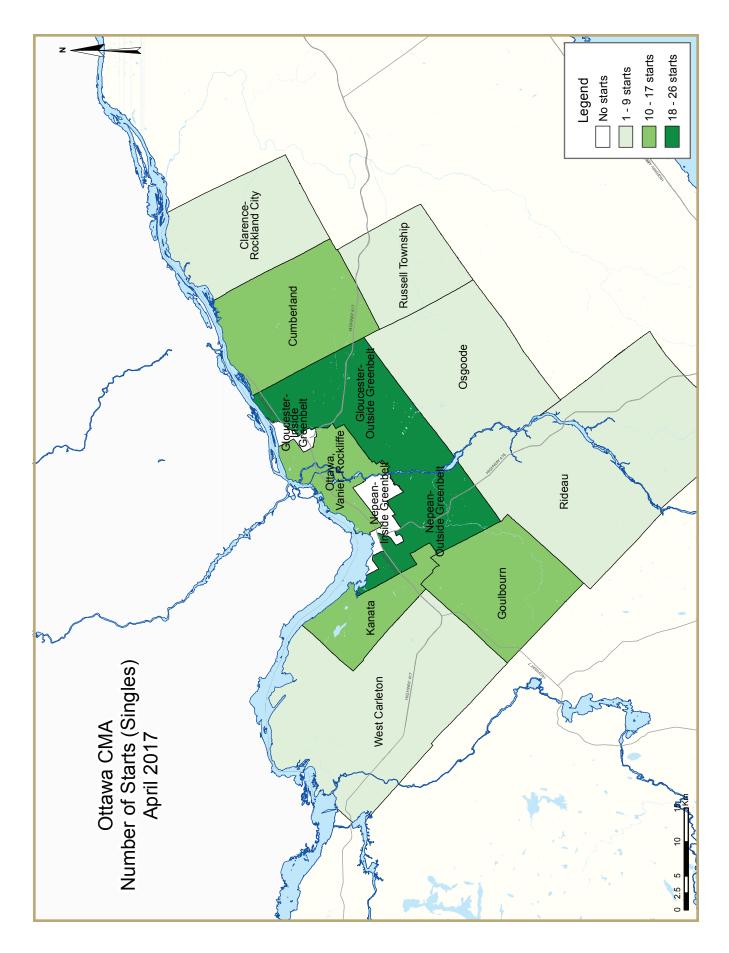

|                                          | Table 2       | : Starts      | by Sub        | market        | and by        | Dwellir       | ng Type       | _             |               |               |             |
|------------------------------------------|---------------|---------------|---------------|---------------|---------------|---------------|---------------|---------------|---------------|---------------|-------------|
| April 2017                               |               |               |               |               |               |               |               |               |               |               |             |
|                                          | Sin           | Single        |               | mi            | Row           |               | Apt. & Other  |               | Total         |               |             |
| Submarket                                | April<br>2017 | April<br>2016 | %<br>Change |
| Ottawa City                              | 108           | 131           | 21            | 10            | 95            | 113           | 170           | 31            | 394           | 285           | 38.2        |
| Ottawa, Vanier, Rockcliffe               | 13            | 3             | 11            | 0             | 9             | 0             | 146           | 0             | 179           | 3             | **          |
| Nepean inside greenbelt                  | 0             | 1             | 0             | 0             | 0             | 0             | 0             | 0             | 0             | 1             | -100.0      |
| Nepean outside greenbelt                 | 18            | 21            | 2             | 2             | 5             | 31            | 0             | 31            | 25            | 85            | -70.6       |
| Gloucester inside greenbelt              | 0             | 0             | 0             | 0             | 0             | 0             | 0             | 0             | 0             | 0             | n/a         |
| Gloucester outside greenbelt             | 26            | 36            | 0             | 0             | 25            | 35            | 12            | 0             | 63            | 71            | -11.3       |
| Kanata                                   | 17            | 30            | 0             | 0             | 0             | 25            | 0             | 0             | 17            | 55            | -69.        |
| Cumberland                               | 12            | 12            | 0             | 4             | 44            | 22            | 0             | 0             | 56            | 38            | 47.4        |
| Goulbourn                                | 14            | 19            | 6             | 4             | 9             | 0             | 12            | 0             | 41            | 23            | 78.3        |
| West Carleton                            | 1             | 1             | 0             | 0             | 0             | 0             | 0             | 0             | I             | 1             | 0.0         |
| Rideau                                   | 6             | 4             | 0             | 0             | 3             | 0             | 0             | 0             | 9             | 4             | 125.0       |
| Osgoode                                  | 1             | 4             | 2             | 0             | 0             | 0             | 0             | 0             | 3             | 4             | -25.0       |
| Clarence-Rockland City                   | 1             | 6             | 4             | 0             | 6             | 0             | 12            | 0             | 23            | 6             | **          |
| Russell Township                         | 9             | 9             | 2             | 2             | 0             | 0             | 35            | 0             | 46            | 11            | **          |
| Ottawa-Gatineau CMA<br>(Ontario Portion) | 118           | 146           | 27            | 12            | 101           | 113           | 217           | 31            | 463           | 302           | 53.3        |

|                                          | Table 2.    | l: Start    | s by Sul    | omarke      | t and by    | v Dwelli    | ing Type     | e           |             |             |             |
|------------------------------------------|-------------|-------------|-------------|-------------|-------------|-------------|--------------|-------------|-------------|-------------|-------------|
| January - April 2017                     |             |             |             |             |             |             |              |             |             |             |             |
|                                          | Sin         | gle         | Se          | mi          | Row         |             | Apt. & Other |             | Total       |             |             |
| Submarket                                | YTD<br>2017 | YTD<br>2016 | YTD<br>2017 | YTD<br>2016 | YTD<br>2017 | YTD<br>2016 | YTD<br>2017  | YTD<br>2016 | YTD<br>2017 | YTD<br>2016 | %<br>Change |
| Ottawa City                              | 414         | 319         | 57          | 42          | 354         | 357         | 900          | 314         | 1,725       | 1,032       | 67.2        |
| Ottawa, Vanier, Rockcliffe               | 51          | 17          | 21          | 28          | 12          | 0           | 732          | 150         | 816         | 195         | **          |
| Nepean inside greenbelt                  | 2           | 2           | 0           | 0           | 0           | 0           | 0            | 0           | 2           | 2           | 0.0         |
| Nepean outside greenbelt                 | 84          | 59          | 4           | 4           | 60          | 96          | 0            | 81          | 148         | 240         | -38.3       |
| Gloucester inside greenbelt              | 0           | 0           | 0           | 0           | 0           | 0           | 22           | 22          | 22          | 22          | 0.0         |
| Gloucester outside greenbelt             | 98          | 56          | 6           | 0           | 70          | 102         | 24           | 12          | 198         | 170         | 16.5        |
| Kanata                                   | 73          | 80          | 2           | 0           | 6           | 58          | 79           | 43          | 160         | 181         | -11.6       |
| Cumberland                               | 21          | 32          | 10          | 4           | 151         | 80          | 12           | 0           | 194         | 116         | 67.2        |
| Goulbourn                                | 40          | 44          | 10          | 6           | 49          | 21          | 24           | 6           | 123         | 77          | 59.7        |
| West Carleton                            | 6           | 5           | 0           | 0           | 0           | 0           | 0            | 0           | 6           | 5           | 20.0        |
| Rideau                                   | 33          | 12          | 2           | 0           | 6           | 0           | 7            | 0           | 48          | 12          | **          |
| Osgoode                                  | 6           | 12          | 2           | 0           | 0           | 0           | 0            | 0           | 8           | 12          | -33.3       |
| Clarence-Rockland City                   | 15          | 16          | 4           | 0           | 6           | 3           | 12           | 0           | 37          | 19          | 94.7        |
| Russell Township                         | 14          | 14          | 6           | 2           | 0           | 0           | 35           | 28          | 55          | 44          | 25.0        |
| Ottawa-Gatineau CMA<br>(Ontario Portion) | 443         | 349         | 67          | 44          | 360         | 360         | 947          | 342         | 1,817       | ١,095       | 65.9        |