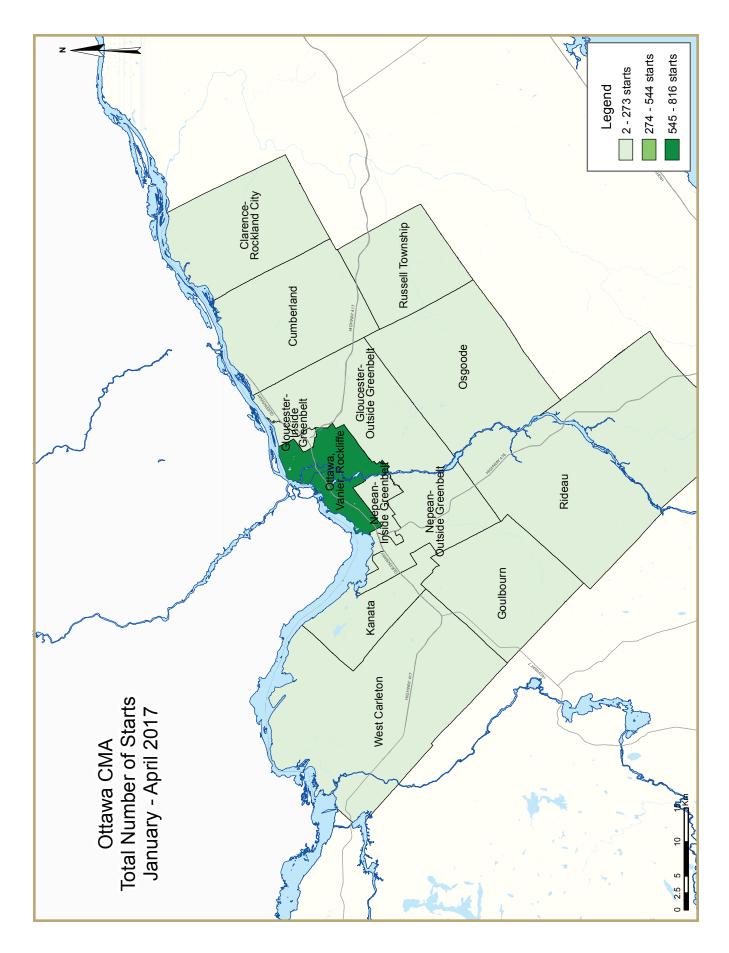

Source: CMHC

<sup>1</sup> Census Metropolitan Area

 $^{2}$  The trend is a six-month moving average of the monthly seasonally adjusted annual rates (SAAR)

Detailed data available upon request

| Table 1.1: Hous        | ing Activi | ty Sumn  | nary of O            | ttawa-Ga | tineau Cl       | MA (Ont         | ario Porti                  | ion)            |        |
|------------------------|------------|----------|----------------------|----------|-----------------|-----------------|-----------------------------|-----------------|--------|
|                        |            |          | April 2              | 017      |                 |                 |                             |                 |        |
|                        |            |          | Owne                 | rship    |                 |                 | Dam                         |                 |        |
|                        |            | Freehold |                      | C        | Condominium     |                 | Ren                         |                 |        |
|                        | Single     | Semi     | Row, Apt.<br>& Other | Single   | Row and<br>Semi | Apt. &<br>Other | Single,<br>Semi, and<br>Row | Apt. &<br>Other | Total* |
| STARTS                 |            |          |                      |          |                 |                 |                             |                 |        |
| April 2017             | 118        | 22       | 101                  | 0        | 0               | 24              | 5                           | 193             | 463    |
| April 2016             | 146        | 12       | 113                  | 0        | 0               | 19              | 0                           | 12              | 302    |
| % Change               | -19.2      | 83.3     | -10.6                | n/a      | n/a             | 26.3            | n/a                         | **              | 53.3   |
| Year-to-date 2017      | 443        | 60       | 366                  | 0        | 0               | 601             | 7                           | 340             | 1,817  |
| Year-to-date 2016      | 349        | 38       | 336                  | 0        | 12              | 231             | 18                          | 111             | 1,095  |
| % Change               | 26.9       | 57.9     | 8.9                  | n/a      | -100.0          | 160.2           | -61.1                       | **              | 65.9   |
| UNDER CONSTRUCTION     |            |          |                      |          |                 |                 |                             |                 |        |
| April 2017             | 1,156      | 162      | 1,208                | 0        | 36              | 1,947           | 92                          | 1,117           | 5,718  |
| April 2016             | 1,053      | 108      | 1,104                | 0        | 20              | 1,175           | 35                          | 864             | 4,359  |
| % Change               | 9.8        | 50.0     | 9.4                  | n/a      | 80.0            | 65.7            | 162.9                       | 29.3            | 31.2   |
| COMPLETIONS            |            |          |                      |          |                 |                 |                             |                 |        |
| April 2017             | 198        | 22       | 73                   | 0        | 0               | 40              | 0                           | 109             | 442    |
| April 2016             | 149        | 6        | 86                   | 0        | 0               | 123             | 0                           | 3               | 367    |
| % Change               | 32.9       | **       | -15.1                | n/a      | n/a             | -67.5           | n/a                         | **              | 20.4   |
| Year-to-date 2017      | 581        | 70       | 511                  | 0        | 0               | 64              | 22                          | 135             | I,383  |
| Year-to-date 2016      | 608        | 42       | 416                  | 0        | 0               | 544             | 11                          | 43              | I,664  |
| % Change               | -4.4       | 66.7     | 22.8                 | n/a      | n/a             | -88.2           | 100.0                       | **              | -16.9  |
| COMPLETED & NOT ABSORE | ED         |          |                      |          |                 |                 |                             |                 |        |
| April 2017             | 4          | 35       | 144                  | 0        | 6               | 404             | n/a                         | n/a             | 703    |
| April 2016             | 127        | 38       | 195                  | 0        | 2               | 599             | n/a                         | n/a             | 961    |
| % Change               | -10.2      | -7.9     | -26.2                | n/a      | 200.0           | -32.6           | n/a                         | n/a             | -26.8  |
| ABSORBED               |            |          |                      |          |                 |                 |                             |                 |        |
| April 2017             | 201        | 17       | 80                   | 0        | 2               | 34              | n/a                         | n/a             | 334    |
| April 2016             | 154        | 9        | 81                   | 0        | 0               | 122             | n/a                         | n/a             | 366    |
| % Change               | 30.5       | 88.9     | -1.2                 | n/a      | n/a             | -72.1           | n/a                         | n/a             | -8.7   |
| Year-to-date 2017      | 590        | 69       | 528                  | 0        | 3               | 175             | n/a                         | n/a             | ١,365  |
| Year-to-date 2016      | 578        | 29       | 377                  | 0        | 0               | 557             | n/a                         | n/a             | 1,541  |
| % Change               | 2.1        | 137.9    | 40.1                 | n/a      | n/a             | -68.6           | n/a                         | n/a             | -11.4  |

|                                | Table 1.2: | Housing  | Activity             | Summar | y by Subn       | narket          |                             |                 |          |
|--------------------------------|------------|----------|----------------------|--------|-----------------|-----------------|-----------------------------|-----------------|----------|
|                                |            |          | April 2              | 017    |                 |                 |                             |                 |          |
|                                |            |          | Owne                 | rship  |                 |                 |                             |                 |          |
|                                |            | Freehold |                      | C      | Condominium     |                 | Ren                         | tal             | Total*   |
|                                | Single     | Semi     | Row, Apt.<br>& Other | Single | Row and<br>Semi | Apt. &<br>Other | Single,<br>Semi, and<br>Row | Apt. &<br>Other |          |
| STARTS                         |            |          |                      |        |                 |                 |                             |                 |          |
| Ottawa City                    |            |          |                      |        |                 |                 |                             |                 |          |
| April 2017                     | 108        | 16       | 95                   | 0      | 0               | 24              | 5                           | 146             | 394      |
| April 2016                     | 131        | 10       | 113                  | 0      | 0               | 19              | 0                           | 12              | 285      |
| Ottawa, Vanier, Rockcliffe     |            |          |                      |        |                 |                 |                             |                 |          |
| April 2017                     | 13         | 6        | 9                    | 0      | 0               | 0               | 5                           | 146             | 179      |
| April 2016                     | 3          | 0        | 0                    | 0      | 0               | 0               | 0                           | 0               | 3        |
| Nepean inside greenbelt        |            |          |                      |        |                 |                 |                             |                 |          |
| April 2017                     | 0          | 0        | 0                    | 0      | 0               | 0               | 0                           | 0               | 0        |
| April 2016                     | 1          | 0        | 0                    | 0      | 0               | 0               | 0                           | 0               |          |
| Nepean outside greenbelt       |            |          |                      |        |                 |                 |                             |                 |          |
| April 2017                     | 18         | 2        | 5                    | 0      | 0               | 0               | 0                           | 0               | 25       |
| April 2016                     | 21         | 2        |                      | 0      | 0               | 19              | 0                           | 12              | 85       |
| Gloucester inside greenbelt    |            | _        | •••                  | -      | -               |                 |                             |                 |          |
| April 2017                     | 0          | 0        | 0                    | 0      | 0               | 0               | 0                           | 0               | 0        |
| April 2016                     | 0          | 0        | 0                    | 0      | 0               | 0               | 0                           | 0               | 0        |
| Gloucester outside greenbelt   | Ű          | Ū        | Ű                    | Ŭ      | 0               | Ū               | Ū                           | Ű               | •        |
| April 2017                     | 26         | 0        | 25                   | 0      | 0               | 12              | 0                           | 0               | 63       |
| April 2016                     | 36         | 0        | 35                   | 0      | 0               | 0               | 0                           | 0               | 71       |
| Kanata                         | 50         | U        | 55                   | U      | U               | U               | U                           | U               | /1       |
| April 2017                     | 17         | 0        | 0                    | 0      | 0               | 0               | 0                           | 0               | 17       |
| April 2016                     | 30         | 0        |                      | 0      | 0               | 0               | 0                           | 0               | 55       |
| Cumberland                     | 30         | 0        | 23                   | 0      | 0               | U               | U                           | U               | 55       |
|                                | 12         | 0        | 4.4                  | 0      | 0               | 0               | 0                           | 0               | F /      |
| April 2017                     | 2<br> 2    | 0        | 44<br>22             | 0      | 0               | 0               | 0                           | 0               | 56<br>38 |
| April 2016                     | 12         | 4        | 22                   | 0      | 0               | 0               | 0                           | 0               | 38       |
| Goulbourn                      | 14         |          | 0                    | 0      | 0               | 10              | 0                           | 0               | 41       |
| April 2017                     | 14         | 6        | 9                    | 0      | 0               | 12              | 0                           | 0               | 41       |
| April 2016                     | 19         | 4        | 0                    | 0      | 0               | 0               | 0                           | 0               | 23       |
| West Carleton                  |            | 0        |                      | 0      | 0               | 0               | 0                           | -               |          |
| April 2017                     | 1          | 0        | 0                    | 0      | 0               | 0               | 0                           | 0               | I        |
| April 2016                     | 1          | 0        | 0                    | 0      | 0               | 0               | 0                           | 0               | 1        |
| Rideau                         |            |          |                      |        |                 |                 | -                           |                 |          |
| April 2017                     | 6          | 0        |                      | 0      | 0               | 0               | -                           | 0               | 9        |
| April 2016                     | 4          | 0        | 0                    | 0      | 0               | 0               | 0                           | 0               | 4        |
| Osgoode                        |            |          |                      |        |                 |                 |                             |                 |          |
| April 2017                     | 1          | 2        |                      | 0      |                 | 0               |                             | 0               | 3        |
| April 2016                     | 4          | 0        | 0                    | 0      | 0               | 0               | 0                           | 0               | 4        |
| Clarence-Rockland City         |            |          |                      |        |                 |                 |                             |                 |          |
| April 2017                     | 1          | 4        |                      | 0      | 0               | 0               |                             | 12              | 23       |
| April 2016                     | 6          | 0        | 0                    | 0      | 0               | 0               | 0                           | 0               | 6        |
| Russell Township               |            |          |                      |        |                 |                 |                             |                 |          |
| April 2017                     | 9          | 2        |                      | 0      |                 | 0               |                             | 35              | 46       |
| April 2016                     | 9          | 2        | 0                    | 0      | 0               | 0               | 0                           | 0               | 11       |
| Ottawa-Gatineau CMA (Ontario p | ortion)    |          |                      |        |                 |                 |                             |                 |          |
| April 2017                     | 118        | 22       |                      | 0      |                 | 24              |                             | 193             | 463      |
| April 2016                     | 146        | 12       | 113                  | 0      | 0               | 19              | 0                           | 12              | 302      |