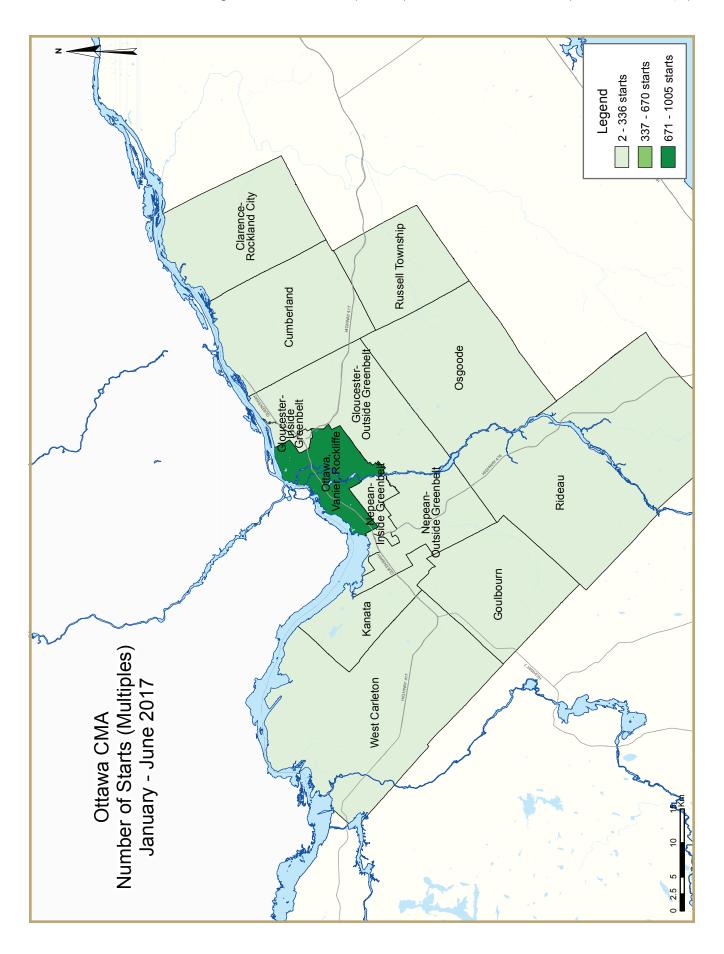

| Table I: Housing Starts (SAAR and Trend)  June 2017 |           |           |  |  |  |  |  |  |  |  |
|-----------------------------------------------------|-----------|-----------|--|--|--|--|--|--|--|--|
| Ottawa CMA <sup>1</sup>                             | May 2017  | June 2017 |  |  |  |  |  |  |  |  |
| Trend <sup>2</sup>                                  | 6,542     | 6,586     |  |  |  |  |  |  |  |  |
| SAAR                                                | 6,967     | 6,511     |  |  |  |  |  |  |  |  |
|                                                     | June 2016 | June 2017 |  |  |  |  |  |  |  |  |
| Actual                                              |           |           |  |  |  |  |  |  |  |  |
| June - Single-Detached                              | 254       | 311       |  |  |  |  |  |  |  |  |
| June - Multiples                                    | 271       | 327       |  |  |  |  |  |  |  |  |
| June - Total                                        | 525       | 638       |  |  |  |  |  |  |  |  |
| January to June - Single-Detached                   | 839       | 940       |  |  |  |  |  |  |  |  |
| January to June - Multiples                         | 1,330     | 2,131     |  |  |  |  |  |  |  |  |
| January to June - Total                             | 2,169     | 3,071     |  |  |  |  |  |  |  |  |
|                                                     |           |           |  |  |  |  |  |  |  |  |