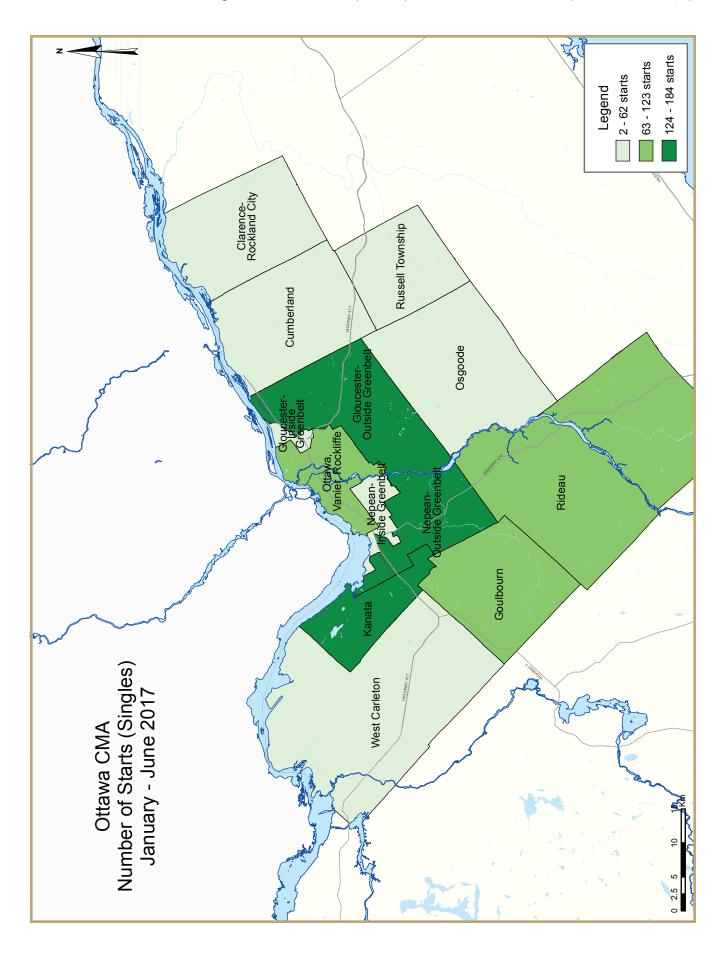

|                                 | Table 1.2: | Housing  | Activity             | Summary | y by Subr       | narket          |                      |                 |                |
|---------------------------------|------------|----------|----------------------|---------|-----------------|-----------------|----------------------|-----------------|----------------|
|                                 |            |          | June 2               | 017     |                 |                 |                      |                 |                |
|                                 |            |          | Owne                 |         |                 |                 |                      |                 |                |
|                                 |            | Freehold | 0 11110              | •       | Condominium     |                 | Ren                  | tal             |                |
|                                 | Single     | Semi     | Row, Apt.<br>& Other | Single  | Row and<br>Semi | Apt. &<br>Other | Single,<br>Semi, and | Apt. &<br>Other | Total*         |
| STARTS                          |            |          |                      |         |                 |                 | Row                  |                 |                |
| Ottawa City                     |            |          |                      |         |                 |                 |                      |                 |                |
| June 2017                       | 276        | 12       | 221                  | 0       | 0               | 38              | 0                    | 22              | 569            |
| June 2017                       | 223        | 18       | 179                  | 0       | 0               | 12              | 38                   | 16              | 486            |
| Ottawa, Vanier, Rockcliffe      | 223        | 10       | 1/7                  | U       | U               | 12              | 30                   | 10              | 400            |
| June 2017                       | 15         | 6        | 4                    | 0       | 0               | 0               | 0                    | 10              | 35             |
|                                 | 5          |          | 0                    | 0       | 0               | 0               |                      |                 | 35             |
| June 2016                       | 5          | 4        | U                    | U       | U               | U               | 10                   | 16              | 35             |
| Nepean inside greenbelt         |            | 2        | 0                    | 0       | 0               |                 | 0                    |                 | 2              |
| June 2017                       | 1          | 2        | 0                    | 0       | 0               | 0               | 0                    | 0               | 3              |
| June 2016                       | 0          | 0        | 0                    | 0       | 0               | 0               | 0                    | 0               | 0              |
| Nepean outside greenbelt        | 41         | •        | 20                   | •       | 0               |                 |                      |                 | 100            |
| June 2017                       | 41         | 0        | 38                   | 0       | 0               | 12              | 0                    | 12              | 103            |
| June 2016                       | 56         | 6        | 68                   | 0       | 0               | 0               | 28                   | 0               | 158            |
| Gloucester inside greenbelt     |            |          |                      | •       | •               |                 |                      |                 |                |
| June 2017                       | 2          | 0        | 0                    | 0       | 0               | 0               | 0                    | 0               | 2              |
| June 2016                       | 0          | 0        | 0                    | 0       | 0               | 0               | 0                    | 0               | 0              |
| Gloucester outside greenbelt    |            |          |                      | -       | -1              |                 |                      | _               |                |
| June 2017                       | 28         | 4        | 47                   | 0       | 0               | 16              | 0                    | 0               | 95             |
| June 2016                       | 34         | 2        | 57                   | 0       | 0               | 0               | 0                    | 0               | 93             |
| Kanata                          |            |          |                      |         |                 | _               | -                    | _               |                |
| June 2017                       | 77         | 0        | 29                   | 0       | 0               | 0               | 0                    | 0               | 106            |
| June 2016                       | 44         | 0        | 9                    | 0       | 0               | 0               | 0                    | 0               | 53             |
| Cumberland                      |            |          |                      |         |                 |                 |                      |                 |                |
| June 2017                       | 29         | 0        | 22                   | 0       | 0               | 0               | 0                    | 0               | 51             |
| June 2016                       | 37         | 0        | 8                    | 0       | 0               | 0               | 0                    | 0               | <del>4</del> 5 |
| Goulbourn                       |            |          |                      |         |                 |                 |                      |                 |                |
| June 2017                       | 43         | 0        | 77                   | 0       | 0               | 10              | 0                    | 0               | 130            |
| June 2016                       | 23         | 6        | 37                   | 0       | 0               | 0               | 0                    | 0               | 66             |
| West Carleton                   |            |          |                      |         |                 |                 |                      |                 |                |
| June 2017                       | 5          | 0        | 0                    | 0       | 0               | 0               | 0                    | 0               | 5              |
| June 2016                       | 4          | 0        | 0                    | 0       | 0               | 0               | 0                    | 0               | 4              |
| Rideau                          |            |          |                      |         |                 |                 |                      |                 |                |
| June 2017                       | 30         | 0        | 4                    | 0       | 0               | 0               | 0                    | 0               | 34             |
| June 2016                       | 11         | 0        | 0                    | 0       | 0               | 12              | 0                    | 0               | 23             |
| Osgoode                         |            |          |                      |         |                 |                 |                      |                 |                |
| June 2017                       | 5          | 0        | 0                    | 0       | 0               | 0               | 0                    | 0               | 5              |
| June 2016                       | 9          | 0        | 0                    | 0       | 0               | 0               | 0                    | 0               | 9              |
| Clarence-Rockland City          |            |          |                      |         |                 |                 |                      |                 |                |
| June 2017                       | 18         | 0        | 0                    | 0       | 0               | 12              | 0                    | 0               | 30             |
| June 2016                       | 17         | 0        | 6                    | 0       | 0               | 0               | 0                    | 0               | 23             |
| Russell Township                |            |          |                      |         |                 |                 |                      |                 |                |
| June 2017                       | 17         | 6        | 0                    | 0       | 0               | 0               | 0                    | 16              | 39             |
| June 2016                       | 14         | 2        |                      | 0       | 0               | 0               | 0                    | 0               | 16             |
| Ottawa-Gatineau CMA (Ontario po |            |          |                      |         |                 |                 |                      |                 |                |
| June 2017                       | 311        | 18       | 221                  | 0       | 0               | 50              | 0                    | 38              | 638            |
| June 2016                       | 254        | 20       |                      |         | 0               | 12              |                      | 16              |                |
|                                 |            |          |                      | -       |                 |                 |                      |                 |                |