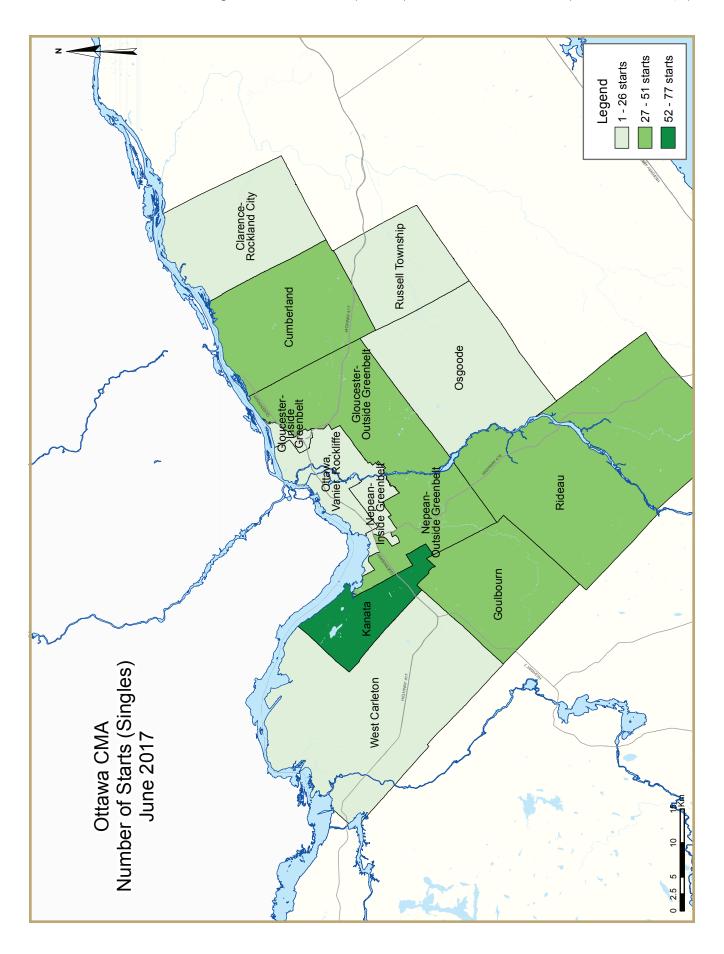

|                                 | Table 1.2: | Housing  | Activity             | Summary | y by Subr       | narket          |                      |                 |                |
|---------------------------------|------------|----------|----------------------|---------|-----------------|-----------------|----------------------|-----------------|----------------|
|                                 |            |          | June 2               | 017     |                 |                 |                      |                 |                |
|                                 |            |          | Owne                 |         |                 |                 |                      |                 |                |
|                                 |            | Freehold | 0 11110              | •       | Condominium     |                 | Ren                  | tal             |                |
|                                 | Single     | Semi     | Row, Apt.<br>& Other | Single  | Row and<br>Semi | Apt. &<br>Other | Single,<br>Semi, and | Apt. &<br>Other | Total*         |
| STARTS                          |            |          |                      |         |                 |                 | Row                  |                 |                |
| Ottawa City                     |            |          |                      |         |                 |                 |                      |                 |                |
| June 2017                       | 276        | 12       | 221                  | 0       | 0               | 38              | 0                    | 22              | 569            |
| June 2017                       | 223        | 18       | 179                  | 0       | 0               | 12              | 38                   | 16              | 486            |
| Ottawa, Vanier, Rockcliffe      | 223        | 10       | 1/7                  | U       | U               | 12              | 30                   | 10              | 400            |
| June 2017                       | 15         | 6        | 4                    | 0       | 0               | 0               | 0                    | 10              | 35             |
|                                 | 5          |          | 0                    | 0       | 0               | 0               |                      |                 | 35             |
| June 2016                       | 5          | 4        | U                    | U       | U               | U               | 10                   | 16              | 35             |
| Nepean inside greenbelt         |            | 2        | 0                    | 0       | 0               |                 | 0                    |                 | 2              |
| June 2017                       | 1          | 2        | 0                    | 0       | 0               | 0               | 0                    | 0               | 3              |
| June 2016                       | 0          | 0        | 0                    | 0       | 0               | 0               | 0                    | 0               | 0              |
| Nepean outside greenbelt        | 41         | •        | 20                   | •       | 0               |                 |                      |                 | 100            |
| June 2017                       | 41         | 0        | 38                   | 0       | 0               | 12              | 0                    | 12              | 103            |
| June 2016                       | 56         | 6        | 68                   | 0       | 0               | 0               | 28                   | 0               | 158            |
| Gloucester inside greenbelt     |            |          |                      | •       | •               |                 |                      |                 |                |
| June 2017                       | 2          | 0        | 0                    | 0       | 0               | 0               | 0                    | 0               | 2              |
| June 2016                       | 0          | 0        | 0                    | 0       | 0               | 0               | 0                    | 0               | 0              |
| Gloucester outside greenbelt    |            |          |                      | -       | -1              |                 |                      | _               |                |
| June 2017                       | 28         | 4        | 47                   | 0       | 0               | 16              | 0                    | 0               | 95             |
| June 2016                       | 34         | 2        | 57                   | 0       | 0               | 0               | 0                    | 0               | 93             |
| Kanata                          |            |          |                      |         |                 | _               | -                    | _               |                |
| June 2017                       | 77         | 0        | 29                   | 0       | 0               | 0               | 0                    | 0               | 106            |
| June 2016                       | 44         | 0        | 9                    | 0       | 0               | 0               | 0                    | 0               | 53             |
| Cumberland                      |            |          |                      |         |                 |                 |                      |                 |                |
| June 2017                       | 29         | 0        | 22                   | 0       | 0               | 0               | 0                    | 0               | 51             |
| June 2016                       | 37         | 0        | 8                    | 0       | 0               | 0               | 0                    | 0               | <del>4</del> 5 |
| Goulbourn                       |            |          |                      |         |                 |                 |                      |                 |                |
| June 2017                       | 43         | 0        | 77                   | 0       | 0               | 10              | 0                    | 0               | 130            |
| June 2016                       | 23         | 6        | 37                   | 0       | 0               | 0               | 0                    | 0               | 66             |
| West Carleton                   |            |          |                      |         |                 |                 |                      |                 |                |
| June 2017                       | 5          | 0        | 0                    | 0       | 0               | 0               | 0                    | 0               | 5              |
| June 2016                       | 4          | 0        | 0                    | 0       | 0               | 0               | 0                    | 0               | 4              |
| Rideau                          |            |          |                      |         |                 |                 |                      |                 |                |
| June 2017                       | 30         | 0        | 4                    | 0       | 0               | 0               | 0                    | 0               | 34             |
| June 2016                       | 11         | 0        | 0                    | 0       | 0               | 12              | 0                    | 0               | 23             |
| Osgoode                         |            |          |                      |         |                 |                 |                      |                 |                |
| June 2017                       | 5          | 0        | 0                    | 0       | 0               | 0               | 0                    | 0               | 5              |
| June 2016                       | 9          | 0        | 0                    | 0       | 0               | 0               | 0                    | 0               | 9              |
| Clarence-Rockland City          |            |          |                      |         |                 |                 |                      |                 |                |
| June 2017                       | 18         | 0        | 0                    | 0       | 0               | 12              | 0                    | 0               | 30             |
| June 2016                       | 17         | 0        | 6                    | 0       | 0               | 0               | 0                    | 0               | 23             |
| Russell Township                |            |          |                      |         |                 |                 |                      |                 |                |
| June 2017                       | 17         | 6        | 0                    | 0       | 0               | 0               | 0                    | 16              | 39             |
| June 2016                       | 14         | 2        |                      | 0       | 0               | 0               | 0                    | 0               | 16             |
| Ottawa-Gatineau CMA (Ontario po |            |          |                      |         |                 |                 |                      |                 |                |
| June 2017                       | 311        | 18       | 221                  | 0       | 0               | 50              | 0                    | 38              | 638            |
| June 2016                       | 254        | 20       |                      |         | 0               | 12              |                      | 16              |                |
|                                 |            |          |                      | -       |                 |                 |                      |                 |                |