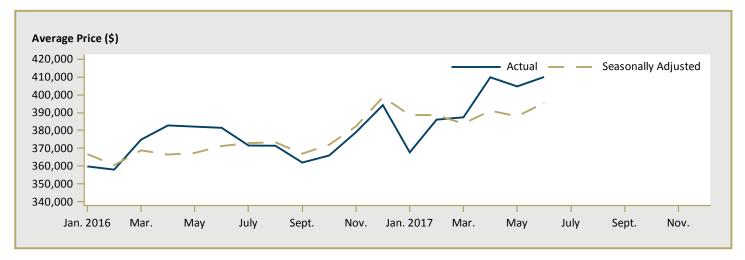

n/a      |  |  |  |  |  |
| Osgoode                                                                   | -         | -         | n/a      | -        | -        | n/a      |  |  |  |  |  |
| Clarence-Rockland City                                                    | 382,175   | -         | n/a      | 355,162  | -        | n/a      |  |  |  |  |  |
| Russell Township                                                          | 391,150   | -         | n/a      | 383,418  | -        | n/a      |  |  |  |  |  |
| Ottawa-Gatineau CMA<br>(Ontario Portion)                                  | 515,681   | 513,008   | 0.5      | 507,431  | 495,059  | 2.5      |  |  |  |  |  |

Source: CMHC (Market Absorption Survey)

Figure 5.1: MLS® Residential Average Price for Ottawa- Gatineau CMA (Ontario Portion)



Figure 5.2: MLS® Residential Sales for Ottawa- Gatineau CMA (Ontario Portion)



Figure 5.3: MLS<sup>o</sup> Residential Sales- to- New Listings Ratio for Ottawa- Gatineau CMA (Ontario Portion)



MLS® is a registered trademark of the Canadian Real Estate Association (CREA).

Source: CREA / Haver Analytics

|      |           |                           | _1                             | Table 6 | : Economi                                     | c Indicat                                            | tors                                              |                             |                              |                                    |  |  |
|------|-----------|---------------------------|--------------------------------|---------|-----------------------------------------------