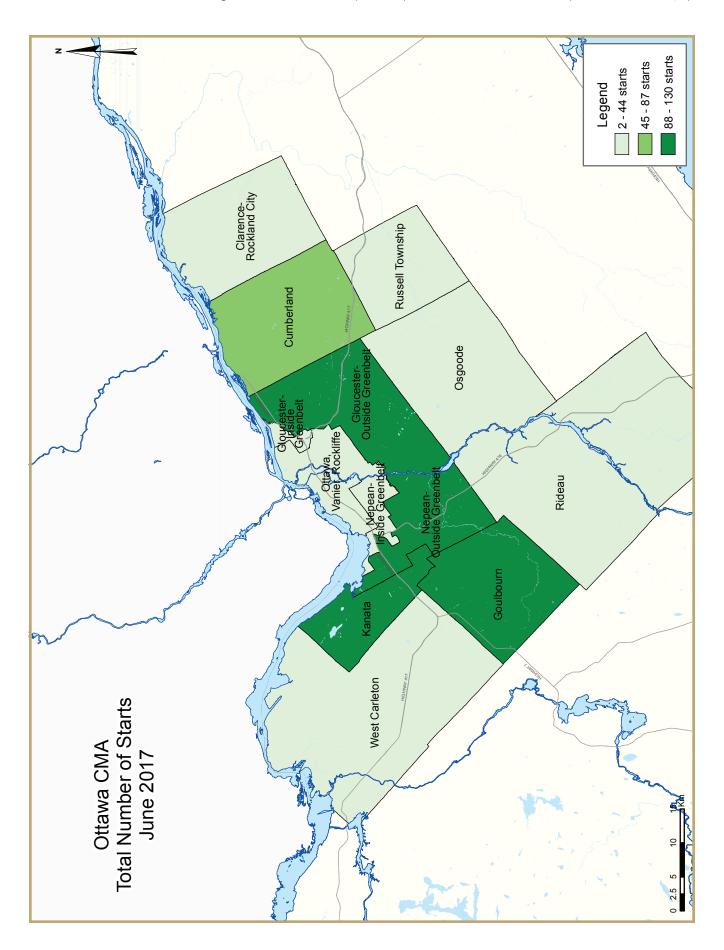

|                                 | Table 1.2: | Housing  | Activity             | Summary | y by Subr       | narket          |                      |                 |                |
|---------------------------------|------------|----------|----------------------|---------|-----------------|-----------------|----------------------|-----------------|----------------|
|                                 |            |          | June 2               | 017     |                 |                 |                      |                 |                |
|                                 |            |          | Owne                 |         |                 |                 |                      |                 |                |
|                                 |            | Freehold | 0 11110              | •       | Condominium     |                 | Ren                  | tal             |                |
|                                 | Single     | Semi     | Row, Apt.<br>& Other | Single  | Row and<br>Semi | Apt. &<br>Other | Single,<br>Semi, and | Apt. &<br>Other | Total*         |
| STARTS                          |            |          |                      |         |                 |                 | Row                  |                 |                |
| Ottawa City                     |            |          |                      |         |                 |                 |                      |                 |                |
| June 2017                       | 276        | 12       | 221                  | 0       | 0               | 38              | 0                    | 22              | 569            |
| June 2017                       | 223        | 18       | 179                  | 0       | 0               | 12              | 38                   | 16              | 486            |
| Ottawa, Vanier, Rockcliffe      | 223        | 10       | 1/7                  | U       | U               | 12              | 30                   | 10              | 400            |
| June 2017                       | 15         | 6        | 4                    | 0       | 0               | 0               | 0                    | 10              | 35             |
|                                 | 5          |          | 0                    | 0       | 0               | 0               |                      |                 | 35             |
| June 2016                       | 5          | 4        | U                    | U       | U               | U               | 10                   | 16              | 35             |
| Nepean inside greenbelt         |            | 2        | 0                    | 0       | 0               |                 | 0                    |                 | 2              |
| June 2017                       | 1          | 2        | 0                    | 0       | 0               | 0               | 0                    | 0               | 3              |
| June 2016                       | 0          | 0        | 0                    | 0       | 0               | 0               | 0                    | 0               | 0              |
| Nepean outside greenbelt        | 41         | •        | 20                   | •       | 0               |                 |                      |                 | 100            |
| June 2017                       | 41         | 0        | 38                   | 0       | 0               | 12              | 0                    | 12              | 103            |
| June 2016                       | 56         | 6        | 68                   | 0       | 0               | 0               | 28                   | 0               | 158            |
| Gloucester inside greenbelt     |            |          |                      | •       | •               |                 |                      |                 |                |
| June 2017                       | 2          | 0        | 0                    | 0       | 0               | 0               | 0                    | 0               | 2              |
| June 2016                       | 0          | 0        | 0                    | 0       | 0               | 0               | 0                    | 0               | 0              |
| Gloucester outside greenbelt    |            |          |                      | -       | -1              |                 |                      | _               |                |
| June 2017                       | 28         | 4        | 47                   | 0       | 0               | 16              | 0                    | 0               | 95             |
| June 2016                       | 34         | 2        | 57                   | 0       | 0               | 0               | 0                    | 0               | 93             |
| Kanata                          |            |          |                      |         |                 | _               | -                    | _               |                |
| June 2017                       | 77         | 0        | 29                   | 0       | 0               | 0               | 0                    | 0               | 106            |
| June 2016                       | 44         | 0        | 9                    | 0       | 0               | 0               | 0                    | 0               | 53             |
| Cumberland                      |            |          |                      |         |                 |                 |                      |                 |                |
| June 2017                       | 29         | 0        | 22                   | 0       | 0               | 0               | 0                    | 0               | 51             |
| June 2016                       | 37         | 0        | 8                    | 0       | 0               | 0               | 0                    | 0               | <del>4</del> 5 |
| Goulbourn                       |            |          |                      |         |                 |                 |                      |                 |                |
| June 2017                       | 43         | 0        | 77                   | 0       | 0               | 10              | 0                    | 0               | 130            |
| June 2016                       | 23         | 6        | 37                   | 0       | 0               | 0               | 0                    | 0               | 66             |
| West Carleton                   |            |          |                      |         |                 |                 |                      |                 |                |
| June 2017                       | 5          | 0        | 0                    | 0       | 0               | 0               | 0                    | 0               | 5              |
| June 2016                       | 4          | 0        | 0                    | 0       | 0               | 0               | 0                    | 0               | 4              |
| Rideau                          |            |          |                      |         |                 |                 |                      |                 |                |
| June 2017                       | 30         | 0        | 4                    | 0       | 0               | 0               | 0                    | 0               | 34             |
| June 2016                       | 11         | 0        | 0                    | 0       | 0               | 12              | 0                    | 0               | 23             |
| Osgoode                         |            |          |                      |         |                 |                 |                      |                 |                |
| June 2017                       | 5          | 0        | 0                    | 0       | 0               | 0               | 0                    | 0               | 5              |
| June 2016                       | 9          | 0        | 0                    | 0       | 0               | 0               | 0                    | 0               | 9              |
| Clarence-Rockland City          |            |          |                      |         |                 |                 |                      |                 |                |
| June 2017                       | 18         | 0        | 0                    | 0       | 0               | 12              | 0                    | 0               | 30             |
| June 2016                       | 17         | 0        | 6                    | 0       | 0               | 0               | 0                    | 0               | 23             |
| Russell Township                |            |          |                      |         |                 |                 |                      |                 |                |
| June 2017                       | 17         | 6        | 0                    | 0       | 0               | 0               | 0                    | 16              | 39             |
| June 2016                       | 14         | 2        |                      | 0       | 0               | 0               | 0                    | 0               | 16             |
| Ottawa-Gatineau CMA (Ontario po |            |          |                      |         |                 |                 |                      |                 |                |
| June 2017                       | 311        | 18       | 221                  | 0       | 0               | 50              | 0                    | 38              | 638            |
| June 2016                       | 254        | 20       |                      |         | 0               | 12              |                      | 16              |                |
|                                 |            |          |                      | -       |                 |                 |                      |                 |                |