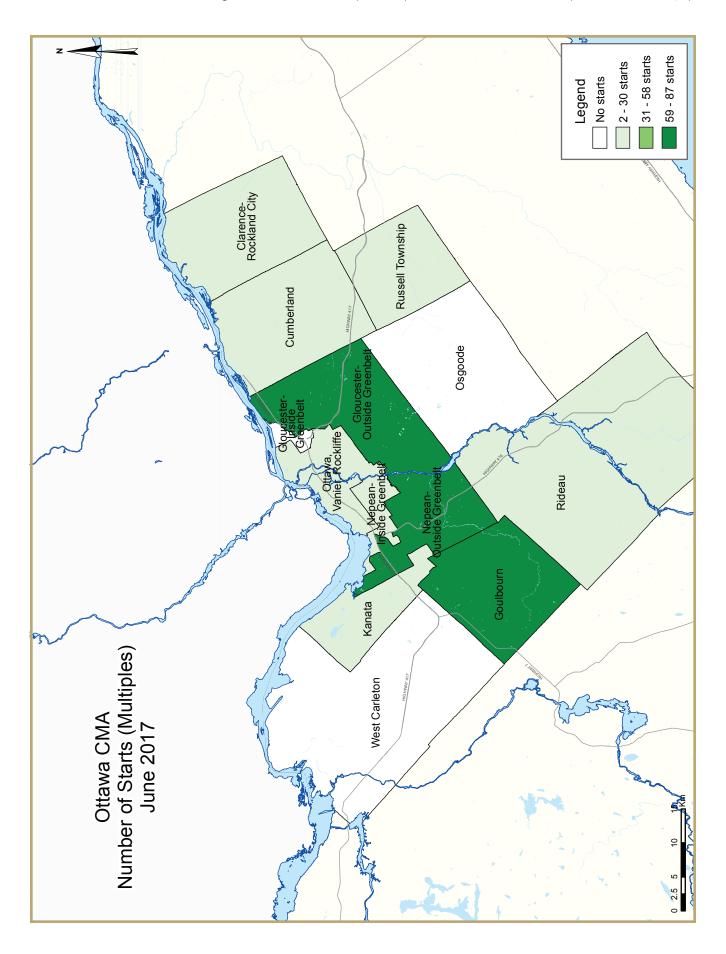

|                                 | Table 1.2: | Housing  | Activity             | Summary | y by Subr       | narket          |                      |                 |                |
|---------------------------------|------------|----------|----------------------|---------|-----------------|-----------------|----------------------|-----------------|----------------|
|                                 |            |          | June 2               | 017     |                 |                 |                      |                 |                |
|                                 |            |          | Owne                 |         |                 |                 |                      |                 |                |
|                                 |            | Freehold | 0 11110              | •       | Condominium     |                 | Ren                  | tal             |                |
|                                 | Single     | Semi     | Row, Apt.<br>& Other | Single  | Row and<br>Semi | Apt. &<br>Other | Single,<br>Semi, and | Apt. &<br>Other | Total*         |
| STARTS                          |            |          |                      |         |                 |                 | Row                  |                 |                |
| Ottawa City                     |            |          |                      |         |                 |                 |                      |                 |                |
| June 2017                       | 276        | 12       | 221                  | 0       | 0               | 38              | 0                    | 22              | 569            |
| June 2017                       | 223        | 18       | 179                  | 0       | 0               | 12              | 38                   | 16              | 486            |
| Ottawa, Vanier, Rockcliffe      | 223        | 10       | 1/7                  | U       | U               | 12              | 30                   | 10              | 400            |
| June 2017                       | 15         | 6        | 4                    | 0       | 0               | 0               | 0                    | 10              | 35             |
|                                 | 5          |          | 0                    | 0       | 0               | 0               |                      |                 | 35             |
| June 2016                       | 5          | 4        | U                    | U       | U               | U               | 10                   | 16              | 35             |
| Nepean inside greenbelt         |            | 2        | 0                    | 0       | 0               |                 | 0                    |                 | 2              |
| June 2017                       | 1          | 2        | 0                    | 0       | 0               | 0               | 0                    | 0               | 3              |
| June 2016                       | 0          | 0        | 0                    | 0       | 0               | 0               | 0                    | 0               | 0              |
| Nepean outside greenbelt        | 41         | •        | 20                   | •       | 0               |                 |                      |                 | 100            |
| June 2017                       | 41         | 0        | 38                   | 0       | 0               | 12              | 0                    | 12              | 103            |
| June 2016                       | 56         | 6        | 68                   | 0       | 0               | 0               | 28                   | 0               | 158            |
| Gloucester inside greenbelt     |            |          |                      | •       | •               |                 |                      |                 |                |
| June 2017                       | 2          | 0        | 0                    | 0       | 0               | 0               | 0                    | 0               | 2              |
| June 2016                       | 0          | 0        | 0                    | 0       | 0               | 0               | 0                    | 0               | 0              |
| Gloucester outside greenbelt    |            |          |                      | -       | -1              |                 |                      | _               |                |
| June 2017                       | 28         | 4        | 47                   | 0       | 0               | 16              | 0                    | 0               | 95             |
| June 2016                       | 34         | 2        | 57                   | 0       | 0               | 0               | 0                    | 0               | 93             |
| Kanata                          |            |          |                      |         |                 | _               | -                    | _               |                |
| June 2017                       | 77         | 0        | 29                   | 0       | 0               | 0               | 0                    | 0               | 106            |
| June 2016                       | 44         | 0        | 9                    | 0       | 0               | 0               | 0                    | 0               | 53             |
| Cumberland                      |            |          |                      |         |                 |                 |                      |                 |                |
| June 2017                       | 29         | 0        | 22                   | 0       | 0               | 0               | 0                    | 0               | 51             |
| June 2016                       | 37         | 0        | 8                    | 0       | 0               | 0               | 0                    | 0               | <del>4</del> 5 |
| Goulbourn                       |            |          |                      |         |                 |                 |                      |                 |                |
| June 2017                       | 43         | 0        | 77                   | 0       | 0               | 10              | 0                    | 0               | 130            |
| June 2016                       | 23         | 6        | 37                   | 0       | 0               | 0               | 0                    | 0               | 66             |
| West Carleton                   |            |          |                      |         |                 |                 |                      |                 |                |
| June 2017                       | 5          | 0        | 0                    | 0       | 0               | 0               | 0                    | 0               | 5              |
| June 2016                       | 4          | 0        | 0                    | 0       | 0               | 0               | 0                    | 0               | 4              |
| Rideau                          |            |          |                      |         |                 |                 |                      |                 |                |
| June 2017                       | 30         | 0        | 4                    | 0       | 0               | 0               | 0                    | 0               | 34             |
| June 2016                       | 11         | 0        | 0                    | 0       | 0               | 12              | 0                    | 0               | 23             |
| Osgoode                         |            |          |                      |         |                 |                 |                      |                 |                |
| June 2017                       | 5          | 0        | 0                    | 0       | 0               | 0               | 0                    | 0               | 5              |
| June 2016                       | 9          | 0        | 0                    | 0       | 0               | 0               | 0                    | 0               | 9              |
| Clarence-Rockland City          |            |          |                      |         |                 |                 |                      |                 |                |
| June 2017                       | 18         | 0        | 0                    | 0       | 0               | 12              | 0                    | 0               | 30             |
| June 2016                       | 17         | 0        | 6                    | 0       | 0               | 0               | 0                    | 0               | 23             |
| Russell Township                |            |          |                      |         |                 |                 |                      |                 |                |
| June 2017                       | 17         | 6        | 0                    | 0       | 0               | 0               | 0                    | 16              | 39             |
| June 2016                       | 14         | 2        |                      | 0       | 0               | 0               | 0                    | 0               | 16             |
| Ottawa-Gatineau CMA (Ontario po |            |          |                      |         |                 |                 |                      |                 |                |
| June 2017                       | 311        | 18       | 221                  | 0       | 0               | 50              | 0                    | 38              | 638            |
| June 2016                       | 254        | 20       |                      |         | 0               | 12              |                      | 16              |                |
|                                 |            |          |                      | -       |                 |                 |                      |                 |                |