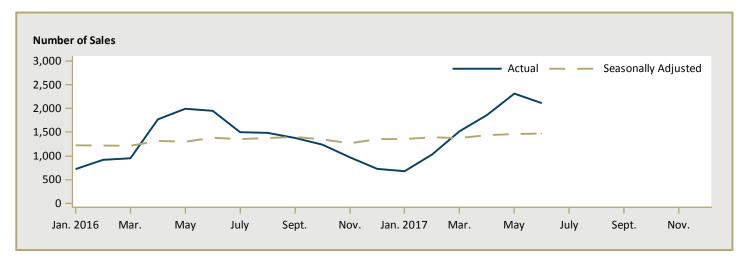

| -         | -         | n/a      | -        | -        | n/a      |  |  |  |  |  |
| Clarence-Rockland City                                                    | 382,175   | -         | n/a      | 355,162  | -        | n/a      |  |  |  |  |  |
| Russell Township                                                          | 391,150   | -         | n/a      | 383,418  | -        | n/a      |  |  |  |  |  |
| Ottawa-Gatineau CMA<br>(Ontario Portion)                                  | 515,681   | 513,008   | 0.5      | 507,431  | 495,059  | 2.5      |  |  |  |  |  |

Source: CMHC (Market Absorption Survey)

Figure 5.1: MLS® Residential Average Price for Ottawa- Gatineau CMA (Ontario Portion)



Figure 5.2: MLS® Residential Sales for Ottawa- Gatineau CMA (Ontario Portion)



Figure 5.3: MLS<sup>o</sup> Residential Sales- to- New Listings Ratio for Ottawa- Gatineau CMA (Ontario Portion)



MLS® is a registered trademark of the Canadian Real Estate Association (CREA).

Source: CREA / Haver Analytics

|      |           |                           | _1                             | Table 6 | : Economi                                     | c Indicat                                            | tors                                              |                             |                              |                                    |  |  |
|------|-----------|---------------------------|--------------------------------|---------|-----------------------------------------------|------------------------------------------------------|-------------------------