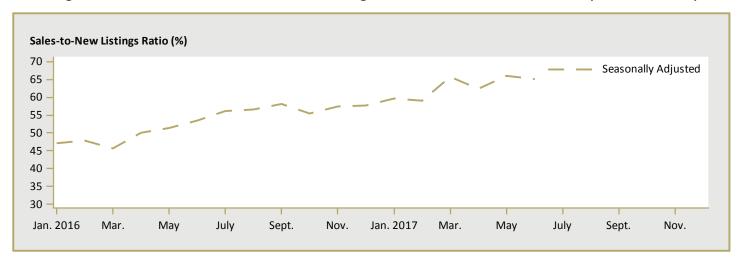

| Table I: Housing Starts (SAAR and Trend)  June 2017 |           |           |  |  |  |  |  |  |  |  |
|-----------------------------------------------------|-----------|-----------|--|--|--|--|--|--|--|--|
| Ottawa CMA <sup>1</sup>                             | May 2017  | June 2017 |  |  |  |  |  |  |  |  |
| Trend <sup>2</sup>                                  | 6,542     | 6,586     |  |  |  |  |  |  |  |  |
| SAAR                                                | 6,967     | 6,511     |  |  |  |  |  |  |  |  |
|                                                     | June 2016 | June 2017 |  |  |  |  |  |  |  |  |
| Actual                                              |           |           |  |  |  |  |  |  |  |  |
| June - Single-Detached                              | 254       | 311       |  |  |  |  |  |  |  |  |
| June - Multiples                                    | 271       | 327       |  |  |  |  |  |  |  |  |
| June - Total                                        | 525       | 638       |  |  |  |  |  |  |  |  |
| January to June - Single-Detached                   | 839       | 940       |  |  |  |  |  |  |  |  |
| January to June - Multiples                         | 1,330     | 2,131     |  |  |  |  |  |  |  |  |
| January to June - Total                             | 2,169     | 3,071     |  |  |  |  |  |  |  |  |
|                                                     |           |           |  |  |  |  |  |  |  |  |