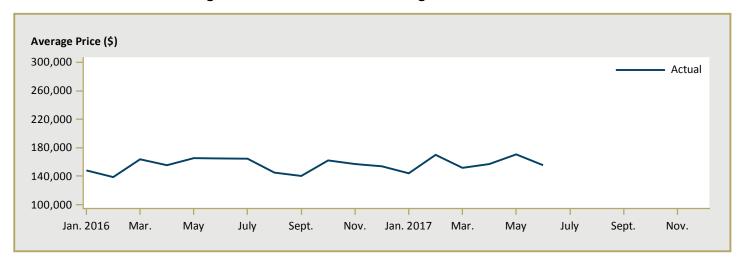

: CMHC (Market Absorption Survey)

Figure 5.1a: MLS® Residential Average Price for Greater Sudbury



Figure 5.2a: MLS® Residential Sales for Greater Sudbury



Figure 5.3a: MLS® Residential Sales- to- New Listings Ratio for Greater Sudbury



Source: CREA / Haver Analytics

Figure 5.1b: MLS® Residential Average Price for Sault Ste. Marie



Figure 5.2b: MLS® Residential Sales for Sault Ste. Marie



Figure 5.3b: MLS® Residential Sales- to- New Listings Ratio for Sault Ste. Marie



Source: CREA / Haver Analytics

Figure 5.1c: MLS® Residential Average Price for North Bay



Figure 5.2c: MLS® Residential Sales for North Bay



Figure 5.3c: MLS® Residential Sales- to- New Listings Ratio for North Bay



Source: CREA / Haver Analytics

Figure 5.1d: MLS® Residential Average Price for Timmins



Figure 5.2d: MLS® Residential Sales for Timmins



Figure 5.3d: MLS® Residential Sales- to- New Listings Ratio for Timmins



Source: CREA / Haver Analytics

Note: Seasonally adjusted data of average price are not available at the time of publication.

|      |                                        |                           |                                |                      | 6: Econom                             |                                |                         |                             |                              |                                    |
|------|----------------------------------------|---------------------------|--------------------------------|----------------------|---------------------------------------|--------------------------------|--------