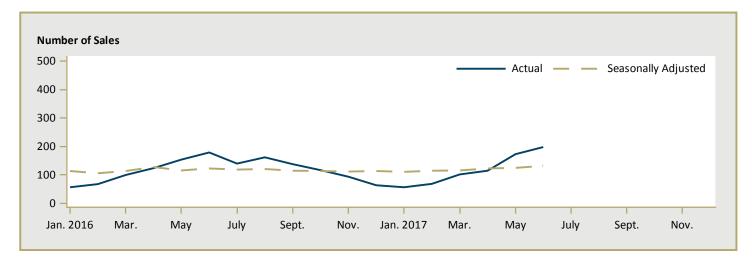

| 472,904 | 14.3 | 511,364 | 472,870 | 8.1 |  |  |  |  |  |  |  |
| North Bay                                                                           | -       | -       | n/a  | -       | -       | n/a |  |  |  |  |  |  |  |
| Sault Ste. Marie                                                                    | -       | -       | n/a  | -       | 450,950 | n/a |  |  |  |  |  |  |  |

Source: CMHC (Market Absorption Survey)

Figure 5.1a: MLS® Residential Average Price for Greater Sudbury



Figure 5.2a: MLS® Residential Sales for Greater Sudbury



Figure 5.3a: MLS® Residential Sales- to- New Listings Ratio for Greater Sudbury



Source: CREA / Haver Analytics

Figure 5.1b: MLS® Residential Average Price for Sault Ste. Marie



Figure 5.2b: MLS® Residential Sales for Sault Ste. Marie



Figure 5.3b: MLS® Residential Sales- to- New Listings Ratio for Sault Ste. Marie



Source: CREA / Haver Analytics

Figure 5.1c: MLS® Residential Average Price for North Bay



Figure 5.2c: MLS® Residential Sales for North Bay



Figure 5.3c: MLS® Residential Sales- to- New Listings Ratio for North Bay



Source: CREA / Haver Analytics

Figure 5.1d: MLS® Residential Average Price for Timmins



Figure 5.2d: MLS® Residential Sales for Timmins



Figure 5.3d: MLS® Residential Sales- to- New Listings Ratio for Timmins



Source: CREA / Haver Analytics

Note: Seasonally adjusted data of average price are not available at the time of publication.

|      |                                        |                           |                                |                      | 6: Econom