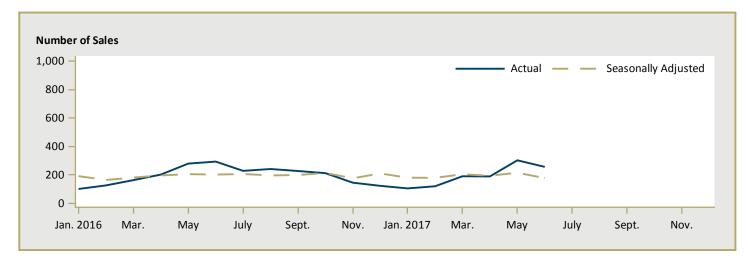

|         |         |      |         |         |     |  |  |  |  |  |  |  |
| Greater Sudbury CMA                                                                 | 540,750 | 472,904 | 14.3 | 511,364 | 472,870 | 8.1 |  |  |  |  |  |  |  |
| North Bay                                                                           | -       | -       | n/a  | -       | -       | n/a |  |  |  |  |  |  |  |
| Sault Ste. Marie                                                                    | -       | -       | n/a  | -       | 450,950 | n/a |  |  |  |  |  |  |  |

Source: CMHC (Market Absorption Survey)

Figure 5.1a: MLS® Residential Average Price for Greater Sudbury



Figure 5.2a: MLS® Residential Sales for Greater Sudbury



Figure 5.3a: MLS® Residential Sales- to- New Listings Ratio for Greater Sudbury



Source: CREA / Haver Analytics

Figure 5.1b: MLS® Residential Average Price for Sault Ste. Marie



Figure 5.2b: MLS® Residential Sales for Sault Ste. Marie



Figure 5.3b: MLS® Residential Sales- to- New Listings Ratio for Sault Ste. Marie



Source: CREA / Haver Analytics

Figure 5.1c: MLS® Residential Average Price for North Bay



Figure 5.2c: MLS® Residential Sales for North Bay



Figure 5.3c: MLS® Residential Sales- to- New Listings Ratio for North Bay



Source: CREA / Haver Analytics

Figure 5.1d: MLS® Residential Average Price for Timmins



Figure 5.2d: MLS® Residential Sales for Timmins



Figure 5.3d: MLS® Residential Sales- to- New Listings Ratio for Timmins



Source: CREA / Haver Analytics