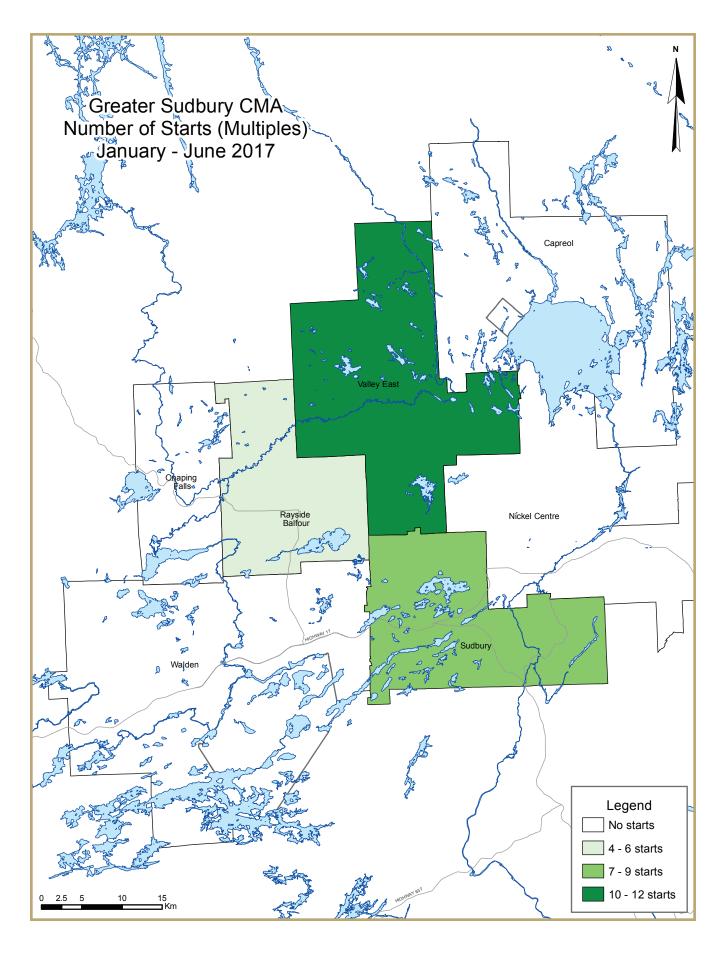

|                                  | Table I: Housing Starts (SAAR and Trend)  Second Quarter 2017 |         |           |             |           |           |                    |           |  |  |  |
|----------------------------------|---------------------------------------------------------------|---------|-----------|-------------|-----------|-----------|--------------------|-----------|--|--|--|
| Greater Sudbury CMA <sup>1</sup> | Anı                                                           | nual    | ١         | 1onthly SAA | R         |           | Trend <sup>2</sup> |           |  |  |  |
|                                  | 2015                                                          | 2016    | Apr. 2017 | May 2017    | Jun. 2017 | Apr. 2017 | May 2017           | Jun. 2017 |  |  |  |
| Single-Detached                  | 152                                                           | 158     | 145       | 163         | 109       | 164       | 165                | 135       |  |  |  |
| Multiples                        | 95                                                            | 131     | 48        | -           | 168       | 70        | 66                 | 48        |  |  |  |
| Total                            | 247                                                           | 289     | 193       | 163         | 277       | 234       | 234 231            |           |  |  |  |
|                                  |                                                               |         |           |             |           |           |                    |           |  |  |  |
|                                  | Quarter                                                       | ly SAAR |           | Actual      |           |           | YTD                |           |  |  |  |
|                                  | 2017 Q1                                                       | 2017 Q2 | 2016 Q2   | 2017 Q2     | % change  | 2016 Q2   | 2017 Q2            | % change  |  |  |  |
| Single-Detached                  | 114                                                           | 138     | 43        | 36          | -16.3%    | 44        | 39                 | -11.4%    |  |  |  |
| Multiples                        | 24                                                            | 72      | 15        | 18          | 20.0%     | 15        | 24                 | 60.0%     |  |  |  |
| Total                            | 138                                                           | 210     | 58        | 54          | -6.9%     | 59        | 63                 | 6.8%      |  |  |  |