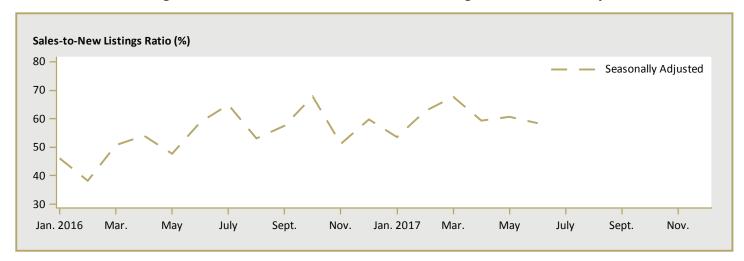

| -       | -       | n/a  | -       | 450,950 | n/a |  |  |  |  |  |  |  |

Source: CMHC (Market Absorption Survey)

Figure 5.1a: MLS® Residential Average Price for Greater Sudbury



Figure 5.2a: MLS® Residential Sales for Greater Sudbury



Figure 5.3a: MLS® Residential Sales- to- New Listings Ratio for Greater Sudbury



Source: CREA / Haver Analytics

Figure 5.1b: MLS® Residential Average Price for Sault Ste. Marie



Figure 5.2b: MLS® Residential Sales for Sault Ste. Marie



Figure 5.3b: MLS® Residential Sales- to- New Listings Ratio for Sault Ste. Marie



Source: CREA / Haver Analytics

Figure 5.1c: MLS® Residential Average Price for North Bay



Figure 5.2c: MLS® Residential Sales for North Bay



Figure 5.3c: MLS® Residential Sales- to- New Listings Ratio for North Bay



Source: CREA / Haver Analytics

Figure 5.1d: MLS® Residential Average Price for Timmins



Figure 5.2d: MLS® Residential Sales for Timmins



Figure 5.3d: MLS® Residential Sales- to- New Listings Ratio for Timmins



Source: CREA / Haver Analytics

Note: Seasonally adjusted data of average price are not available at the time of publication.

|      |                                        |                           |                                |                      | 6: Econom                             |                                |                         |                             |                              |                                    |
|------|----------------------------------------|---------------------------|--------------------------------|-------------