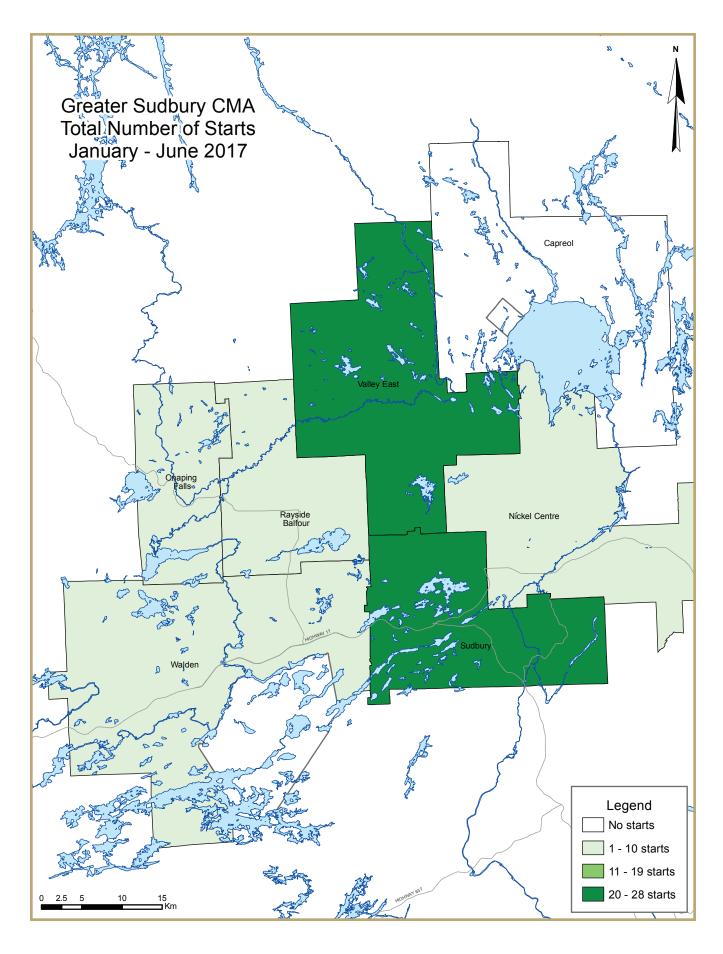

|                                  | Table I: Housing Starts (SAAR and Trend)  Second Quarter 2017 |         |           |             |           |           |                    |           |  |  |  |
|----------------------------------|---------------------------------------------------------------|---------|-----------|-------------|-----------|-----------|--------------------|-----------|--|--|--|
| Greater Sudbury CMA <sup>1</sup> | Anı                                                           | nual    | ١         | 1onthly SAA | R         |           | Trend <sup>2</sup> |           |  |  |  |
|                                  | 2015                                                          | 2016    | Apr. 2017 | May 2017    | Jun. 2017 | Apr. 2017 | May 2017           | Jun. 2017 |  |  |  |
| Single-Detached                  | 152                                                           | 158     | 145       | 163         | 109       | 164       | 165                | 135       |  |  |  |
| Multiples                        | 95                                                            | 131     | 48        | -           | 168       | 70        | 66                 | 48        |  |  |  |
| Total                            | 247                                                           | 289     | 193       | 163         | 277       | 234       | 234 231            |           |  |  |  |
|                                  |                                                               |         |           |             |           |           |                    |           |  |  |  |
|                                  | Quarter                                                       | ly SAAR |           | Actual      |           |           | YTD                |           |  |  |  |
|                                  | 2017 Q1                                                       | 2017 Q2 | 2016 Q2   | 2017 Q2     | % change  | 2016 Q2   | 2017 Q2            | % change  |  |  |  |
| Single-Detached                  | 114                                                           | 138     | 43        | 36          | -16.3%    | 44        | 39                 | -11.4%    |  |  |  |
| Multiples                        | 24                                                            | 72      | 15        | 18          | 20.0%     | 15        | 24                 | 60.0%     |  |  |  |
| Total                            | 138                                                           | 210     | 58        | 54          | -6.9%     | 59        | 63                 | 6.8%      |  |  |  |