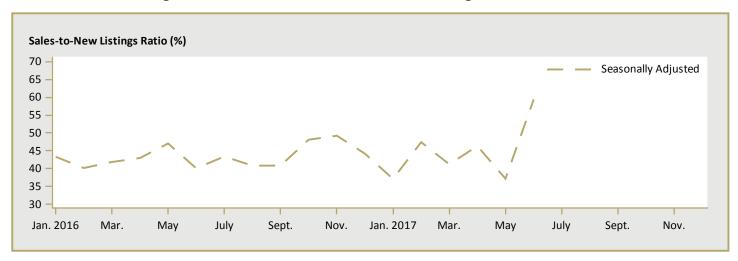

|                                  | Table I: Housing Starts (SAAR and Trend)  Second Quarter 2017 |         |           |             |           |           |                    |           |  |  |  |
|----------------------------------|---------------------------------------------------------------|---------|-----------|-------------|-----------|-----------|--------------------|-----------|--|--|--|
| Greater Sudbury CMA <sup>1</sup> | Anı                                                           | nual    | ١         | 1onthly SAA | R         |           | Trend <sup>2</sup> |           |  |  |  |
|                                  | 2015                                                          | 2016    | Apr. 2017 | May 2017    | Jun. 2017 | Apr. 2017 | May 2017           | Jun. 2017 |  |  |  |
| Single-Detached                  | 152                                                           | 158     | 145       | 163         | 109       | 164       | 165                | 135       |  |  |  |
| Multiples                        | 95                                                            | 131     | 48        | -           | 168       | 70        | 66                 | 48        |  |  |  |
| Total                            | 247                                                           | 289     | 193       | 163         | 277       | 234       | 234 231            |           |  |  |  |
|                                  |                                                               |         |           |             |           |           |                    |           |  |  |  |
|                                  | Quarter                                                       | ly SAAR |           | Actual      |           |           | YTD                |           |  |  |  |
|                                  | 2017 Q1                                                       | 2017 Q2 | 2016 Q2   | 2017 Q2     | % change  | 2016 Q2   | 2017 Q2            | % change  |  |  |  |
| Single-Detached                  | 114                                                           | 138     | 43        | 36          | -16.3%    | 44        | 39                 | -11.4%    |  |  |  |
| Multiples                        | 24                                                            | 72      | 15        | 18          | 20.0%     | 15        | 24                 | 60.0%     |  |  |  |
| Total                            | 138                                                           | 210     | 58        | 54          | -6.9%     | 59        | 63                 | 6.8%      |  |  |  |