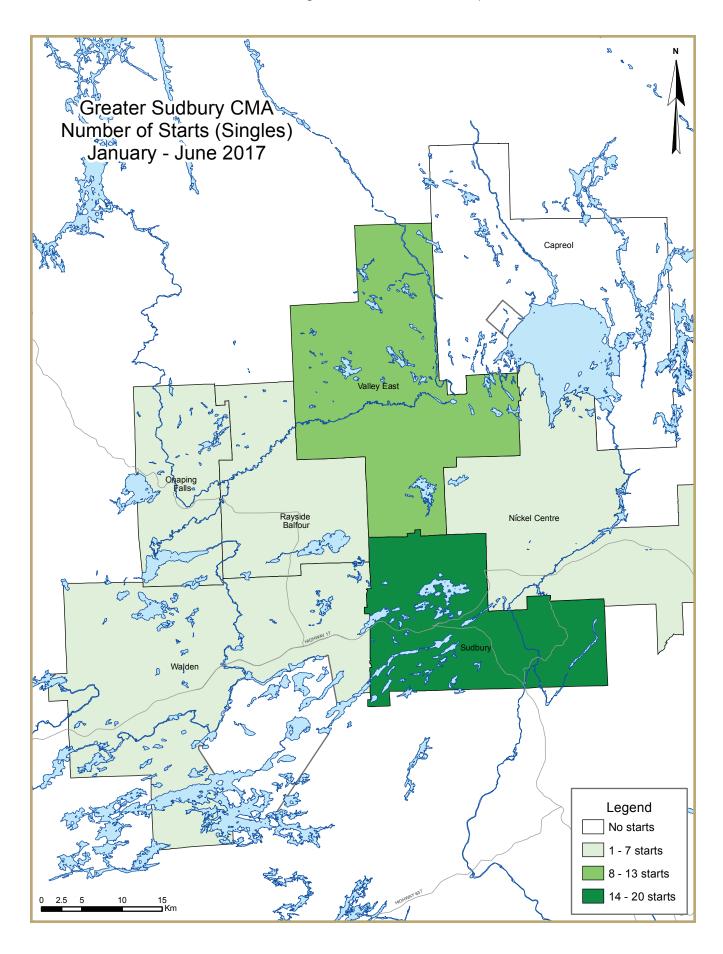

|                                  | Table I: Housing Starts (SAAR and Trend)  Second Quarter 2017 |         |           |             |           |           |                    |           |  |  |  |
|----------------------------------|---------------------------------------------------------------|---------|-----------|-------------|-----------|-----------|--------------------|-----------|--|--|--|
| Greater Sudbury CMA <sup>1</sup> | Anı                                                           | nual    | ١         | 1onthly SAA | R         |           | Trend <sup>2</sup> |           |  |  |  |
|                                  | 2015                                                          | 2016    | Apr. 2017 | May 2017    | Jun. 2017 | Apr. 2017 | May 2017           | Jun. 2017 |  |  |  |
| Single-Detached                  | 152                                                           | 158     | 145       | 163         | 109       | 164       | 165                | 135       |  |  |  |
| Multiples                        | 95                                                            | 131     | 48        | -           | 168       | 70        | 66                 | 48        |  |  |  |
| Total                            | 247                                                           | 289     | 193       | 163         | 277       | 234       | 234 231            |           |  |  |  |
|                                  |                                                               |         |           |             |           |           |                    |           |  |  |  |
|                                  | Quarter                                                       | ly SAAR |           | Actual      |           |           | YTD                |           |  |  |  |
|                                  | 2017 Q1                                                       | 2017 Q2 | 2016 Q2   | 2017 Q2     | % change  | 2016 Q2   | 2017 Q2            | % change  |  |  |  |
| Single-Detached                  | 114                                                           | 138     | 43        | 36          | -16.3%    | 44        | 39                 | -11.4%    |  |  |  |
| Multiples                        | 24                                                            | 72      | 15        | 18          | 20.0%     | 15        | 24                 | 60.0%     |  |  |  |
| Total                            | 138                                                           | 210     | 58        | 54          | -6.9%     | 59        | 63                 | 6.8%      |  |  |  |