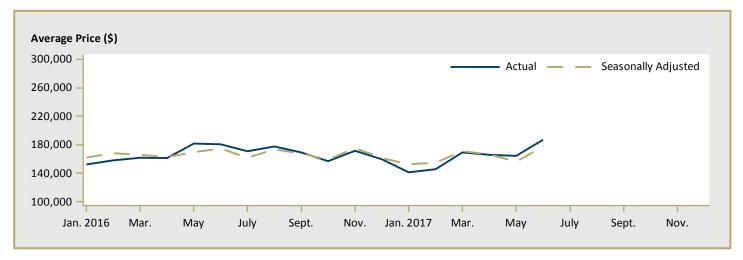

| 540,750 | 472,904 | 14.3 | 511,364 | 472,870 | 8.1 |  |  |  |  |  |  |  |
| North Bay                                                                           | -       | -       | n/a  | -       | -       | n/a |  |  |  |  |  |  |  |
| Sault Ste. Marie                                                                    | -       | -       | n/a  | -       | 450,950 | n/a |  |  |  |  |  |  |  |

Source: CMHC (Market Absorption Survey)

Figure 5.1a: MLS® Residential Average Price for Greater Sudbury



Figure 5.2a: MLS® Residential Sales for Greater Sudbury



Figure 5.3a: MLS® Residential Sales- to- New Listings Ratio for Greater Sudbury



Source: CREA / Haver Analytics

Figure 5.1b: MLS® Residential Average Price for Sault Ste. Marie



Figure 5.2b: MLS® Residential Sales for Sault Ste. Marie



Figure 5.3b: MLS® Residential Sales- to- New Listings Ratio for Sault Ste. Marie



Source: CREA / Haver Analytics

Figure 5.1c: MLS® Residential Average Price for North Bay



Figure 5.2c: MLS® Residential Sales for North Bay



Figure 5.3c: MLS® Residential Sales- to- New Listings Ratio for North Bay



Source: CREA / Haver Analytics

Figure 5.1d: MLS® Residential Average Price for Timmins



Figure 5.2d: MLS® Residential Sales for Timmins



Figure 5.3d: MLS® Residential Sales- to- New Listings Ratio for Timmins



Source: CREA / Haver Analytics

Note: Seasonally adjusted data of average price are not available at the time of publication.

|      |                                        |                           |