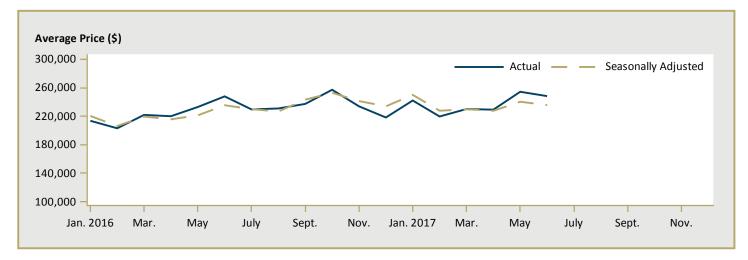

a  | -       | -       | n/a |  |  |  |  |  |  |  |
| Sault Ste. Marie                                                                    | -       | -       | n/a  | -       | 450,950 | n/a |  |  |  |  |  |  |  |

Source: CMHC (Market Absorption Survey)

Figure 5.1a: MLS® Residential Average Price for Greater Sudbury



Figure 5.2a: MLS® Residential Sales for Greater Sudbury



Figure 5.3a: MLS® Residential Sales- to- New Listings Ratio for Greater Sudbury



Source: CREA / Haver Analytics

Figure 5.1b: MLS® Residential Average Price for Sault Ste. Marie



Figure 5.2b: MLS® Residential Sales for Sault Ste. Marie



Figure 5.3b: MLS® Residential Sales- to- New Listings Ratio for Sault Ste. Marie



Source: CREA / Haver Analytics

Figure 5.1c: MLS® Residential Average Price for North Bay



Figure 5.2c: MLS® Residential Sales for North Bay



Figure 5.3c: MLS® Residential Sales- to- New Listings Ratio for North Bay



Source: CREA / Haver Analytics

Figure 5.1d: MLS® Residential Average Price for Timmins



Figure 5.2d: MLS® Residential Sales for Timmins



Figure 5.3d: MLS® Residential Sales- to- New Listings Ratio for Timmins



Source: CREA / Haver Analytics

Note: Seasonally adjusted data of average price are not available at the time of publication.

|      |                                        |                           |                                |                      | 6: Econom                             |                                |                         |                             |                              |