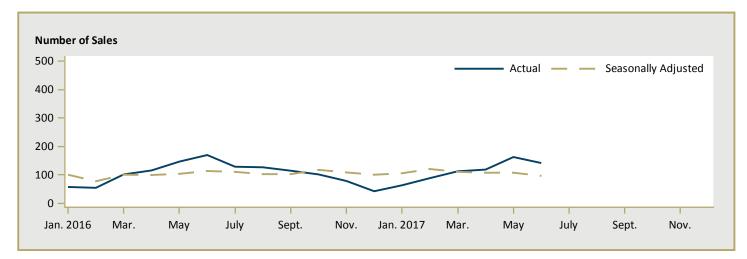

Sault Ste. Marie                                                                    | -       | -       | n/a  | -       | 450,950 | n/a |  |  |  |  |  |  |  |

Source: CMHC (Market Absorption Survey)

Figure 5.1a: MLS® Residential Average Price for Greater Sudbury



Figure 5.2a: MLS® Residential Sales for Greater Sudbury



Figure 5.3a: MLS® Residential Sales- to- New Listings Ratio for Greater Sudbury



Source: CREA / Haver Analytics

Figure 5.1b: MLS® Residential Average Price for Sault Ste. Marie



Figure 5.2b: MLS® Residential Sales for Sault Ste. Marie



Figure 5.3b: MLS® Residential Sales- to- New Listings Ratio for Sault Ste. Marie



Source: CREA / Haver Analytics

Figure 5.1c: MLS® Residential Average Price for North Bay



Figure 5.2c: MLS® Residential Sales for North Bay



Figure 5.3c: MLS® Residential Sales- to- New Listings Ratio for North Bay



Source: CREA / Haver Analytics

Figure 5.1d: MLS® Residential Average Price for Timmins



Figure 5.2d: MLS® Residential Sales for Timmins



Figure 5.3d: MLS® Residential Sales- to- New Listings Ratio for Timmins



Source: CREA / Haver Analytics

Note: Seasonally adjusted data of average price are not available at the time of publication.

|      |                                        |                           |                                |                      | 6: Econom                             |                                |                         |                             |                              |                                    |
|------|--------------------------------------