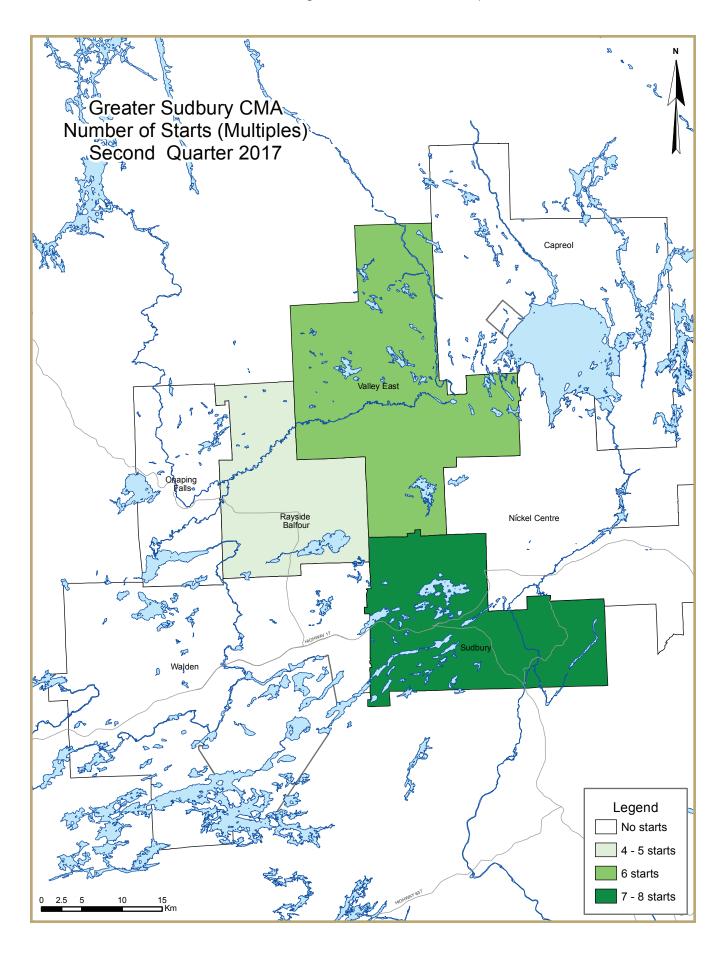

|                                  | Table I: Housing Starts (SAAR and Trend)  Second Quarter 2017 |         |           |             |           |           |                    |           |  |  |  |
|----------------------------------|---------------------------------------------------------------|---------|-----------|-------------|-----------|-----------|--------------------|-----------|--|--|--|
| Greater Sudbury CMA <sup>1</sup> | Anı                                                           | nual    | ١         | 1onthly SAA | R         |           | Trend <sup>2</sup> |           |  |  |  |
|                                  | 2015                                                          | 2016    | Apr. 2017 | May 2017    | Jun. 2017 | Apr. 2017 | May 2017           | Jun. 2017 |  |  |  |
| Single-Detached                  | 152                                                           | 158     | 145       | 163         | 109       | 164       | 165                | 135       |  |  |  |
| Multiples                        | 95                                                            | 131     | 48        | -           | 168       | 70        | 66                 | 48        |  |  |  |
| Total                            | 247                                                           | 289     | 193       | 163         | 277       | 234       | 234 231            |           |  |  |  |
|                                  |                                                               |         |           |             |           |           |                    |           |  |  |  |
|                                  | Quarter                                                       | ly SAAR |           | Actual      |           |           | YTD                |           |  |  |  |
|                                  | 2017 Q1                                                       | 2017 Q2 | 2016 Q2   | 2017 Q2     | % change  | 2016 Q2   | 2017 Q2            | % change  |  |  |  |
| Single-Detached                  | 114                                                           | 138     | 43        | 36          | -16.3%    | 44        | 39                 | -11.4%    |  |  |  |
| Multiples                        | 24                                                            | 72      | 15        | 18          | 20.0%     | 15        | 24                 | 60.0%     |  |  |  |
| Total                            | 138                                                           | 210     | 58        | 54          | -6.9%     | 59        | 63                 | 6.8%      |  |  |  |