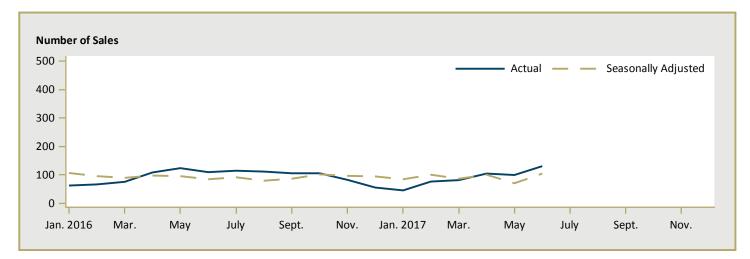

® Residential Average Price for Greater Sudbury



Figure 5.2a: MLS® Residential Sales for Greater Sudbury



Figure 5.3a: MLS® Residential Sales- to- New Listings Ratio for Greater Sudbury



Source: CREA / Haver Analytics

Figure 5.1b: MLS® Residential Average Price for Sault Ste. Marie



Figure 5.2b: MLS® Residential Sales for Sault Ste. Marie



Figure 5.3b: MLS® Residential Sales- to- New Listings Ratio for Sault Ste. Marie



Source: CREA / Haver Analytics

Figure 5.1c: MLS® Residential Average Price for North Bay



Figure 5.2c: MLS® Residential Sales for North Bay



Figure 5.3c: MLS® Residential Sales- to- New Listings Ratio for North Bay



Source: CREA / Haver Analytics

Figure 5.1d: MLS® Residential Average Price for Timmins



Figure 5.2d: MLS® Residential Sales for Timmins



Figure 5.3d: MLS® Residential Sales- to- New Listings Ratio for Timmins



Source: CREA / Haver Analytics

Note: Seasonally adjusted data of average price are not available at the time of publication.

|      |                                        |                           |                                |                      | 6: Econom                             |                                |                         |                             |                              |                                    |
|------|----------------------------------------|---------------------------|--------------------------------|----------------------|---------------------------------------|--------------------------------|-------------------------|-----------------------------|---