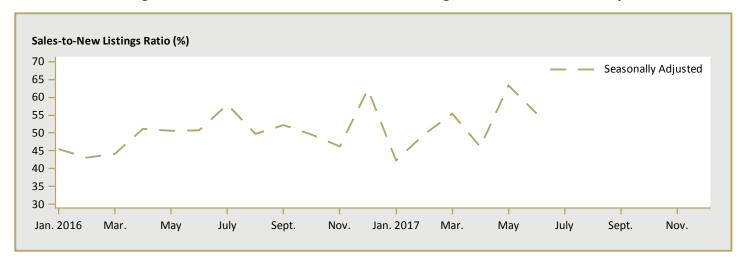

|      |         |         |     |  |  |  |  |  |  |  |
| Greater Sudbury CMA                                                                 | 540,750 | 472,904 | 14.3 | 511,364 | 472,870 | 8.1 |  |  |  |  |  |  |  |
| North Bay                                                                           | -       | -       | n/a  | -       | -       | n/a |  |  |  |  |  |  |  |
| Sault Ste. Marie                                                                    | -       | -       | n/a  | -       | 450,950 | n/a |  |  |  |  |  |  |  |

Source: CMHC (Market Absorption Survey)

Figure 5.1a: MLS® Residential Average Price for Greater Sudbury



Figure 5.2a: MLS® Residential Sales for Greater Sudbury



Figure 5.3a: MLS® Residential Sales- to- New Listings Ratio for Greater Sudbury



Source: CREA / Haver Analytics

Figure 5.1b: MLS® Residential Average Price for Sault Ste. Marie



Figure 5.2b: MLS® Residential Sales for Sault Ste. Marie



Figure 5.3b: MLS® Residential Sales- to- New Listings Ratio for Sault Ste. Marie



Source: CREA / Haver Analytics

Figure 5.1c: MLS® Residential Average Price for North Bay



Figure 5.2c: MLS® Residential Sales for North Bay



Figure 5.3c: MLS® Residential Sales- to- New Listings Ratio for North Bay



Source: CREA / Haver Analytics

Figure 5.1d: MLS® Residential Average Price for Timmins



Figure 5.2d: MLS® Residential Sales for Timmins



Figure 5.3d: MLS® Residential Sales- to- New Listings Ratio for Timmins



Source: CREA / Haver Analytics

Note: Seasonally adjusted data of average price are not available at the time of p