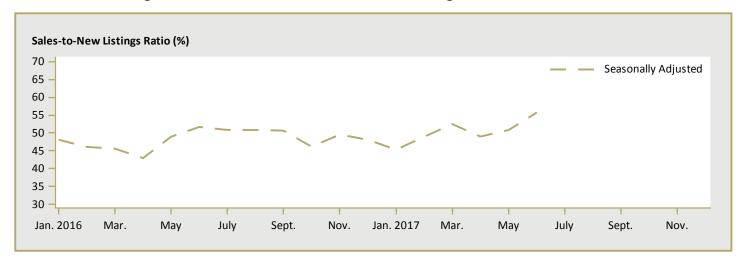

| -       | -       | n/a  | -       | -       | n/a |  |  |  |  |  |  |  |
| Sault Ste. Marie                                                                    | -       | -       | n/a  | -       | 450,950 | n/a |  |  |  |  |  |  |  |

Source: CMHC (Market Absorption Survey)

Figure 5.1a: MLS® Residential Average Price for Greater Sudbury



Figure 5.2a: MLS® Residential Sales for Greater Sudbury



Figure 5.3a: MLS® Residential Sales- to- New Listings Ratio for Greater Sudbury



Source: CREA / Haver Analytics

Figure 5.1b: MLS® Residential Average Price for Sault Ste. Marie



Figure 5.2b: MLS® Residential Sales for Sault Ste. Marie



Figure 5.3b: MLS® Residential Sales- to- New Listings Ratio for Sault Ste. Marie



Source: CREA / Haver Analytics

Figure 5.1c: MLS® Residential Average Price for North Bay



Figure 5.2c: MLS® Residential Sales for North Bay



Figure 5.3c: MLS® Residential Sales- to- New Listings Ratio for North Bay



Source: CREA / Haver Analytics

Figure 5.1d: MLS® Residential Average Price for Timmins



Figure 5.2d: MLS® Residential Sales for Timmins



Figure 5.3d: MLS® Residential Sales- to- New Listings Ratio for Timmins



Source: CREA / Haver Analytics

Note: Seasonally adjusted data of average price are not available at the time of publication.

|      |                                        |                           |                                |                      | 6: Econom                             |                                |