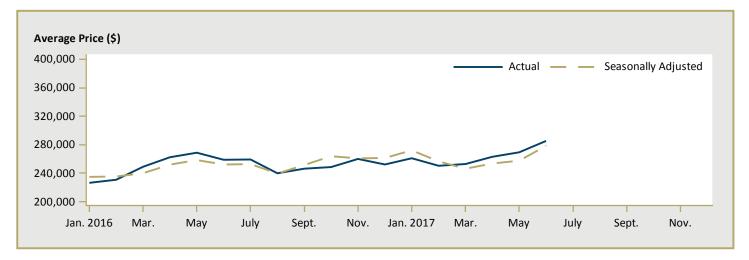

------|---------|-----|--|--|--|--|--|--|--|
| Submarket                                                                           |         |         |      |         |         |     |  |  |  |  |  |  |  |
| Greater Sudbury CMA                                                                 | 540,750 | 472,904 | 14.3 | 511,364 | 472,870 | 8.1 |  |  |  |  |  |  |  |
| North Bay                                                                           | -       | -       | n/a  | -       | -       | n/a |  |  |  |  |  |  |  |
| Sault Ste. Marie                                                                    | -       | -       | n/a  | -       | 450,950 | n/a |  |  |  |  |  |  |  |

Source: CMHC (Market Absorption Survey)

Figure 5.1a: MLS® Residential Average Price for Greater Sudbury



Figure 5.2a: MLS® Residential Sales for Greater Sudbury



Figure 5.3a: MLS® Residential Sales- to- New Listings Ratio for Greater Sudbury



Source: CREA / Haver Analytics

Figure 5.1b: MLS® Residential Average Price for Sault Ste. Marie



Figure 5.2b: MLS® Residential Sales for Sault Ste. Marie



Figure 5.3b: MLS® Residential Sales- to- New Listings Ratio for Sault Ste. Marie



Source: CREA / Haver Analytics

Figure 5.1c: MLS® Residential Average Price for North Bay



Figure 5.2c: MLS® Residential Sales for North Bay



Figure 5.3c: MLS® Residential Sales- to- New Listings Ratio for North Bay



Source: CREA / Haver Analytics

Figure 5.1d: MLS® Residential Average Price for Timmins



Figure 5.2d: MLS® Residential Sales for Timmins



Figure 5.3d: MLS® Residential Sales- to- New Li