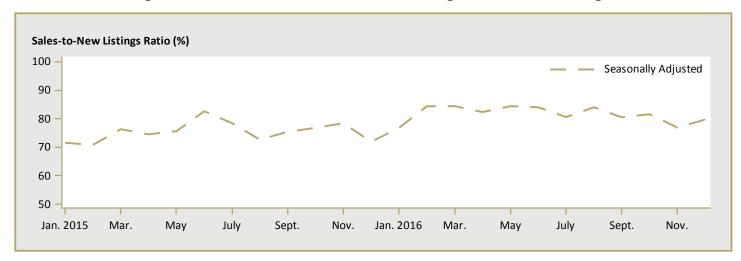

| 3.3          | 975,947      | 951,413   | 2.6      |
| Oshawa CMA                 | 568,726           | 534,836         | 6.3          | 541,093      | 498,461   | 8.6      |
| Greater Toronto Area (GTA) | 1,140,997         | 1,034,674       | 10.3         | 975,807      | 937,495   | 4.1      |

Figure 5.1a: MLS® Residential Average Price for Toronto



Figure 5.2a: MLS® Residential Sales for Toronto



Figure 5.3a: MLS® Residential Sales- to- New Listings Ratio for Toronto



MLS® is a registered trademark of the Canadian Real Estate Association (CREA).

Source: CREA / Haver Analytics

Figure 5.1b: MLS® Residential Average Price for Durham Region



Figure 5.2b: MLS® Residential Sales for Durham Region



Figure 5.3b: MLS® Residential Sales- to- New Listings Ratio for Durham Region



MLS® is a registered trademark of the Canadian Real Estate Association (CREA).

Source: CREA / Haver Analytics

|      | Table 6a: Economic Indicators Toronto CMA  December 2016 |                           |                                |      |                            |                     |                         |                             |                              |                                    |  |  |  |  |  |
|------|----------------------------------------------------------|---------------------------|--------------------------------|------|----------------------------|---------------------|-------------------------|-----------------------------|------------------------------|------------------------------------|--|--|--|--|--|
|      |