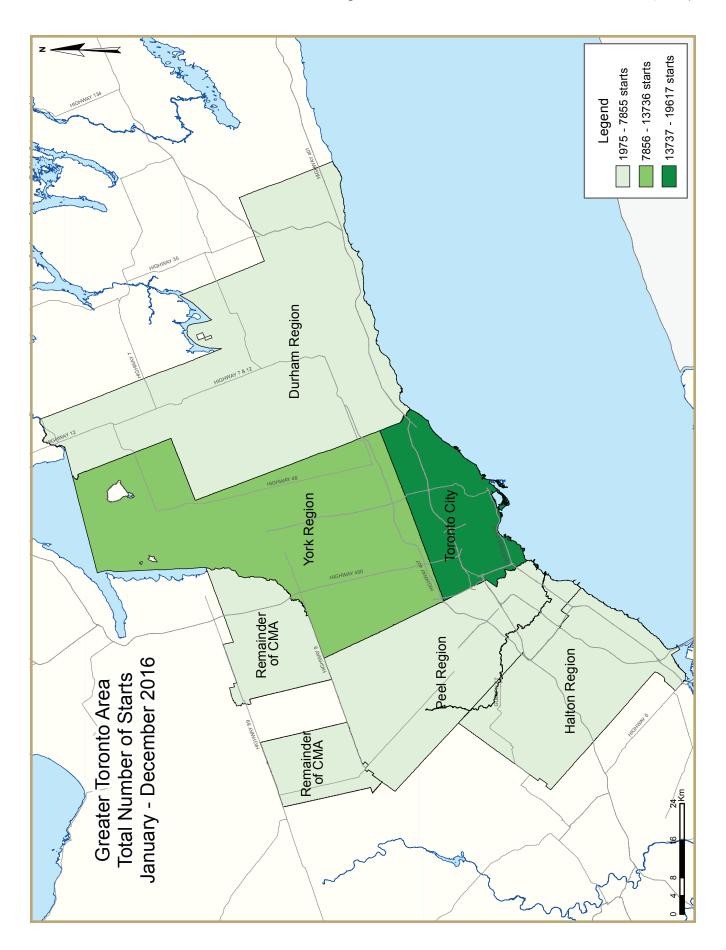

|               | ZONE DESCRIPTIONS - GREATER TORONTO AREA                                                                                          |
|---------------|-----------------------------------------------------------------------------------------------------------------------------------|
| Toronto City  | Toronto, East York, Etobicoke, North York, Scarborough, York                                                                      |
| York Region   | Aurora, East Gwillimbury, Georgina Township, King Township, Markham, Newmarket, Richmond Hill, Vaughan,<br>Whitchurch-Stouffville |
| Peel Region   | Brampton, Caledon, Mississauga                                                                                                    |
| Halton Region | Burlington, Halton Hills, Milton, Oakville                                                                                        |
| Durham Region | Ajax, Brock, Clarington, Oshawa, Pickering, Scugog, Uxbridge, Whitby                                                              |