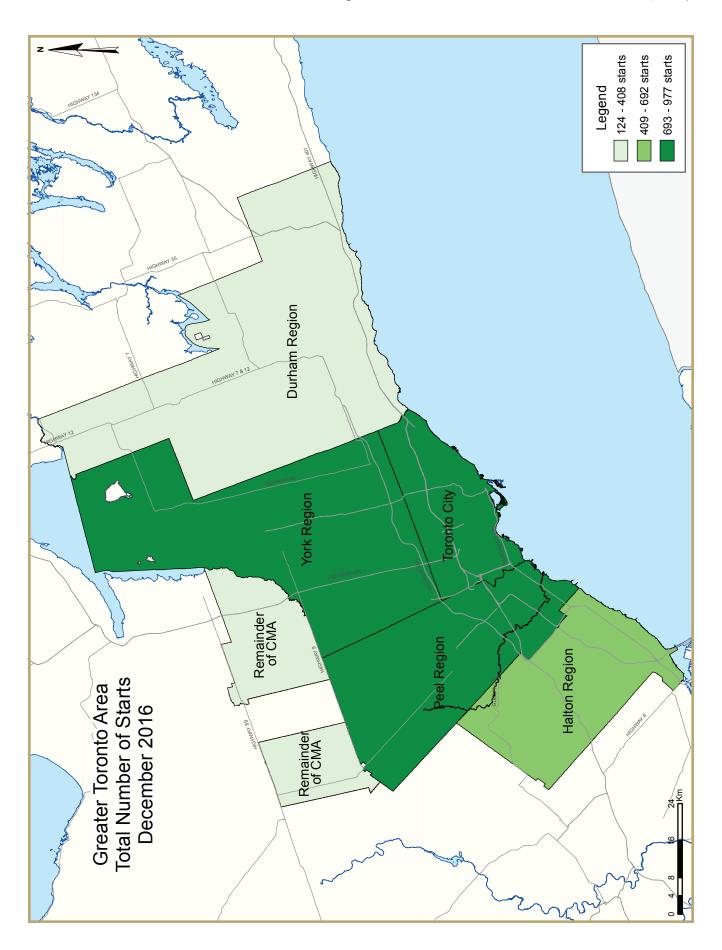

| Table                             | I.Ic: Hou | sing Acti | vity Sumı            | mary of C | Greater T       | oronto A           | Area                        |                 |        |  |
|-----------------------------------|-----------|-----------|----------------------|-----------|-----------------|--------------------|-----------------------------|-----------------|--------|--|
|                                   |           |           | Decembe              | r 2016    |                 |                    |                             |                 |        |  |
|                                   |           |           | Owne                 | rship     |                 |                    | _                           |                 |        |  |
|                                   |           | Freehold  |                      | (         | Condominium     |                    |                             | Rental          |        |  |
|                                   | Single    | Semi      | Row, Apt.<br>& Other | Single    | Row and<br>Semi | Apt. &<br>Other    | Single,<br>Semi, and<br>Row | Apt. &<br>Other | Total* |  |
| STARTS                            |           |           |                      |           |                 |                    |                             |                 |        |  |
| December 2016                     | 1,200     | 38        | 361                  | 2         | 78              | 1,5 <del>4</del> 8 | 0                           | 14              | 3,241  |  |
| December 2015                     | 983       | 86        | 414                  | - 1       | 113             | 468                | 18                          | 0               | 2,083  |  |
| % Change                          | 22.1      | -55.8     | -12.8                | 100.0     | -31.0           | **                 | -100.0                      | n/a             | 55.6   |  |
| Year-to-date 2016                 | 11,397    | 820       | 4,767                | 14        | 724             | 19,671             | 83                          | 2,801           | 40,277 |  |
| Year-to-date 2015                 | 10,812    | 1,026     | 4,422                | 23        | 1,250           | 23,112             | 63                          | 3,384           | 44,092 |  |
| % Change UNDER CONSTRUCTION       | 5.4       | -20.1     | 7.8                  | -39.1     | -42.1           | -14.9              | 31.7                        | -17.2           | -8.7   |  |
| December 2016                     | 11,494    | 1,026     | 5,872                | 5         | 1,102           | 45,414             | 63                          | 6,381           | 71,357 |  |
| December 2015                     | 9,858     | 1,128     | 4,340                | 25        | 1,696           | 43,774             | 77                          | 5,878           | 66,776 |  |
| % Change COMPLETIONS              | 16.6      | -9.0      | 35.3                 | -80.0     | -35.0           | 3.7                | -18.2                       | 8.6             | 6.9    |  |
| December 2016                     | 895       | 38        | 133                  | - 1       | 94              | 1,398              | 2                           | 0               | 2,561  |  |
| December 2015                     | 748       | 22        | 245                  | 0         | 47              | 2,730              | 0                           | 2               | 3,794  |  |
| % Change                          | 19.7      | 72.7      | -45.7                | n/a       | 100.0           | -48.8              | n/a                         | -100.0          | -32.5  |  |
| Year-to-date 2016                 | 9,747     | 920       | 3,109                | 30        | 1,304           | 17,523             | 83                          | 2,693           | 35,413 |  |
| Year-to-date 2015                 | 8,384     | 1,140     | 2,703                | 6         | 642             | 32,912             | 7                           | 1,585           | 47,379 |  |
| % Change                          | 16.3      | -19.3     | 15.0                 | **        | 103.1           | -46.8              | **                          | 69.9            | -25.3  |  |
| <b>COMPLETED &amp; NOT ABSORB</b> | ED        |           |                      |           |                 |                    |                             |                 |        |  |
| December 2016                     | 295       | 24        | 41                   | 0         | 22              | 1,032              | n/a                         | n/a             | 1,414  |  |
| December 2015                     | 314       | 19        | 46                   | 0         | 25              | 1,948              | n/a                         | n/a             | 2,352  |  |
| % Change                          | -6.1      | 26.3      | -10.9                | n/a       | -12.0           | -47.0              | n/a                         | n/a             | -39.9  |  |
| ABSORBED                          |           |           |                      |           |                 |                    |                             |                 |        |  |
| December 2016                     | 856       | 40        | 132                  | 2         | 94              | 1,317              | n/a                         | n/a             | 2,441  |  |
| December 2015                     | 734       | 24        | 247                  | - 1       | 50              | 2,662              | n/a                         | n/a             | 3,718  |  |
| % Change                          | 16.6      | 66.7      | -46.6                | 100.0     | 88.0            | -50.5              | n/a                         | n/a             | -34.3  |  |
| Year-to-date 2016                 | 9,733     | 911       | 3,108                | 30        | 1,307           | 18,417             | n/a                         | n/a             | 33,506 |  |
| Year-to-date 2015                 | 8,294     | 1,146     | 2,701                | 6         | 645             | 31,863             | n/a                         | n/a             | 44,655 |  |
| % Change                          | 17.3      | -20.5     | 15.1                 | **        | 102.6           | -42.2              | n/a                         | n/a             | -25.0  |  |