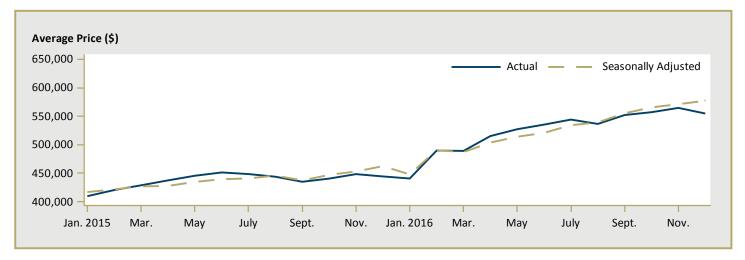

### Available in ALL reports:

- I Housing Starts (SAAR and Trend)
- I.I Housing Activity Summary of CMA
- 2 Starts by Submarket and by Dwelling Type Current Month or Quarter
- 2.1 Starts by Submarket and by Dwelling Type Year-to-Date
- 3 Completions by Submarket and by Dwelling Type Current Month or Quarter
- 3.1 Completions by Submarket and by Dwelling Type Year-to-Date
- 4 Absorbed Single-Detached Units by Price Range
- 5 MLS® Residential Activity
- 6 Economic Indicators