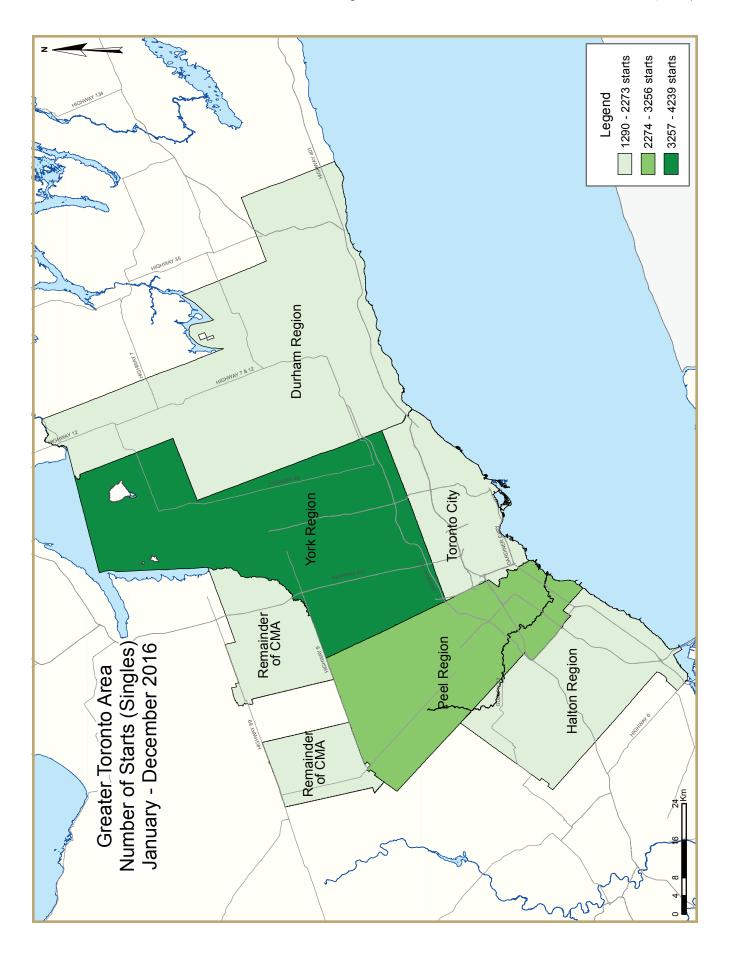

|               | ZONE DESCRIPTIONS - GREATER TORONTO AREA                                                                                          |
|---------------|-----------------------------------------------------------------------------------------------------------------------------------|
| Toronto City  | Toronto, East York, Etobicoke, North York, Scarborough, York                                                                      |
| York Region   | Aurora, East Gwillimbury, Georgina Township, King Township, Markham, Newmarket, Richmond Hill, Vaughan,<br>Whitchurch-Stouffville |
| Peel Region   | Brampton, Caledon, Mississauga                                                                                                    |
| Halton Region | Burlington, Halton Hills, Milton, Oakville                                                                                        |
| Durham Region | Ajax, Brock, Clarington, Oshawa, Pickering, Scugog, Uxbridge, Whitby                                                              |