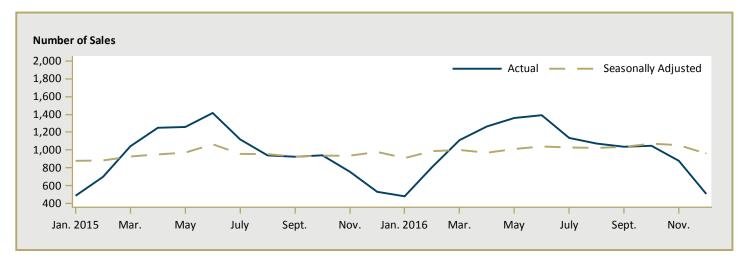

| n/a      |
| Toronto CMA                | 1,085,255         | 1,050,354       | 3.3          | 975,947      | 951,413   | 2.6      |
| Oshawa CMA                 | 568,726           | 534,836         | 6.3          | 541,093      | 498,461   | 8.6      |
| Greater Toronto Area (GTA) | 1,140,997         | 1,034,674       | 10.3         | 975,807      | 937,495   | 4.1      |

Figure 5.1a: MLS® Residential Average Price for Toronto



Figure 5.2a: MLS® Residential Sales for Toronto



Figure 5.3a: MLS® Residential Sales- to- New Listings Ratio for Toronto



MLS® is a registered trademark of the Canadian Real Estate Association (CREA).

Source: CREA / Haver Analytics

Figure 5.1b: MLS® Residential Average Price for Durham Region



Figure 5.2b: MLS® Residential Sales for Durham Region



Figure 5.3b: MLS® Residential Sales- to- New Listings Ratio for Durham Region



MLS® is a registered trademark of the Canadian Real Estate Association (CREA).

Source: CREA / Haver Analytics

|      | Table 6a: Economic Indicators Toronto CMA  December 2016 |                           |                                |      |                            |                     |                         |                             |                              |                                    |  |  |  |  |  |
|------|----------------------------------------------------------|---------------------------|--------------------------------|------|----------------------------|---------------------|-------------------------|-----------------------------|------------------------------|------