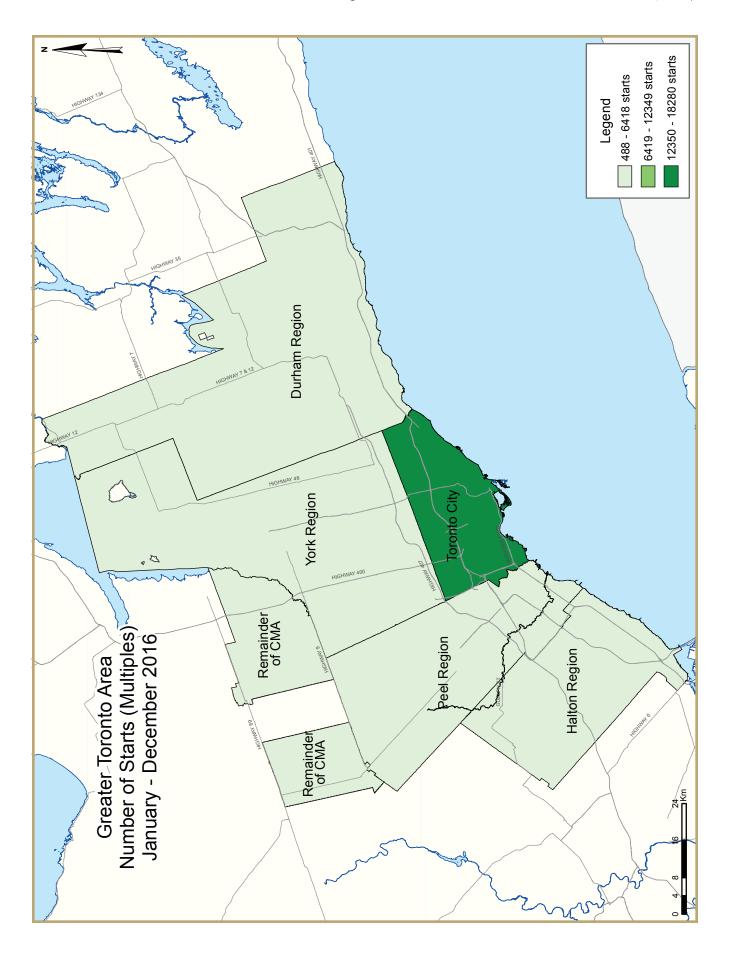

| Table 1.3a: History of Housing Starts of Toronto CMA 2007 - 2016 |        |          |                      |        |                 |                 |                             |                   |        |  |  |  |  |
|------------------------------------------------------------------|--------|----------|----------------------|--------|-----------------|-----------------|-----------------------------|-------------------|--------|--|--|--|--|
|                                                                  |        |          | Owne                 | rship  |                 |                 |                             |                   |        |  |  |  |  |
|                                                                  |        | Freehold |                      |        | Condominium     |                 | Ren                         |                   |        |  |  |  |  |
|                                                                  | Single | Semi     | Row, Apt.<br>& Other | Single | Row and<br>Semi | Apt. &<br>Other | Single,<br>Semi, and<br>Row | Apt. &<br>Other   | Total* |  |  |  |  |
| 2016                                                             | 11,863 | 886      | 4,630                | 21     | 474             | 18,486          | 116                         | 2,551             | 39,027 |  |  |  |  |
| % Change                                                         | 16.5   | -19.0    | 7.5                  | -48.8  | -57.9           | -18.5           | 84.1                        | -8.2              | -7.7   |  |  |  |  |
| 2015                                                             | 10,182 | 1,094    | 4,307                | 41     | 1,126           | 22,695          | 63                          | 2,779             | 42,287 |  |  |  |  |
| % Change                                                         | 15.7   | -28.0    | 42.4                 | 46.4   | 26.7            | 76.5            | **                          | 54.5              | 46.2   |  |  |  |  |
| 2014                                                             | 8,802  | 1,520    | 3,025                | 28     | 889             | 12,862          | 4                           | 1,799             | 28,929 |  |  |  |  |
| % Change                                                         | -6.1   | -18.2    | -14.4                | -34.9  | 54.1            | -26.3           | -60.0                       | 157. <del>4</del> | -13.8  |  |  |  |  |
| 2013                                                             | 9,378  | 1,858    | 3,532                | 43     | 577             | 17,450          | 10                          | 699               | 33,547 |  |  |  |  |
| % Change                                                         | -12.0  | -16.8    | -26.8                | 10.3   | -41.3           | -36.3           | -64.3                       | -63.7             | -30.3  |  |  |  |  |
| 2012                                                             | 10,657 | 2,233    | 4,828                | 39     | 983             | 27,413          | 28                          | 1,923             | 48,105 |  |  |  |  |
| % Change                                                         | -4.9   | 12.1     | 11.2                 | -2.5   | -5.2            | 42.8            | 133.3                       | 0.1               | 21.0   |  |  |  |  |
| 2011                                                             | 11,207 | 1,992    | 4,340                | 40     | 1,037           | 19,195          | 12                          | 1,922             | 39,745 |  |  |  |  |
| % Change                                                         | 13.4   | 21.8     | 30.4                 | -18.4  | -24.4           | 65.7            | -57.1                       | 46.7              | 36.1   |  |  |  |  |
| 2010                                                             | 9,887  | 1,636    | 3,327                | 49     | 1,372           | 11,586          | 28                          | 1,310             | 29,195 |  |  |  |  |
| % Change                                                         | 22.9   | -18.8    | 37.8                 | -39.5  | 132.1           | 5.8             | **                          | -27.5             | 12.5   |  |  |  |  |
| 2009                                                             | 8,048  | 2,014    | 2,415                | 81     | 591             | 10,954          | 8                           | 1,808             | 25,949 |  |  |  |  |
| % Change                                                         | -28.4  | -14.4    | -12.9                | 17.4   | -68.0           | -50.8           | -60.0                       | 8.2               | -38.5  |  |  |  |  |
| 2008                                                             | 11,239 | 2,352    | 2,772                | 69     | 1,845           | 22,244          | 20                          | 1,671             | 42,212 |  |  |  |  |
| % Change                                                         | -23.8  | -16.6    | -37.0                | 146.4  | 48.1            | 136.7           | **                          | 154.3             | 26.8   |  |  |  |  |
| 2007                                                             | 14,741 | 2,820    | 4,401                | 28     | 1,246           | 9,396           | 4                           | 657               | 33,293 |  |  |  |  |