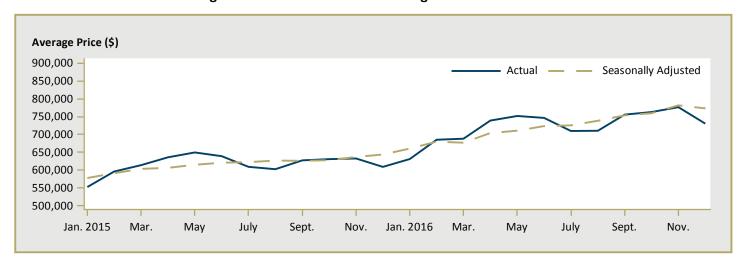

### Available in ALL reports:

- I Housing Starts (SAAR and Trend)
- I.I Housing Activity Summary of CMA
- 2 Starts by Submarket and by Dwelling Type Current Month or Quarter
- 2.1 Starts by Submarket and by Dwelling Type Year-to-Date
- 3 Completions by Submarket and by Dwelling Type Current Month or Quarter
- 3.1 Completions by Submarket and by Dwelling Type Year-to-Date
- 4 Absorbed Single-Detached Units by Price Range
- 5 MLS® Residential Activity
- 6 Economic Indicators