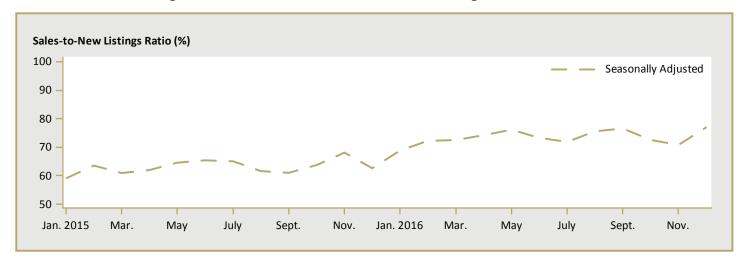

### Available in ALL reports:

- I Housing Starts (SAAR and Trend)
- I.I Housing Activity Summary of CMA
- 2 Starts by Submarket and by Dwelling Type Current Month or Quarter
- 2.1 Starts by Submarket and by Dwelling Type Year-to-Date
- 3 Completions by Submarket and by Dwelling Type Current Month or Quarter
- 3.1 Completions by Submarket and by Dwelling Type Year-to-Date
- 4 Absorbed Single-Detached Units by Price Range
- 5 MLS® Residential Activity
- 6 Economic Indicators