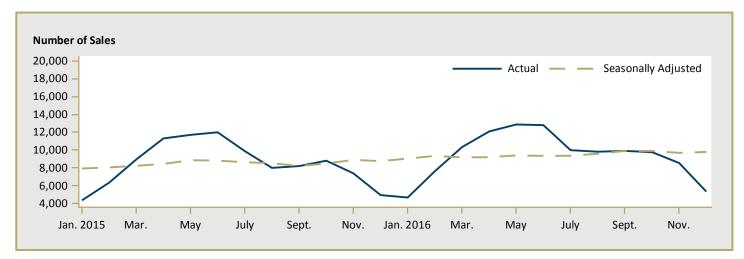

### Available in ALL reports:

- I Housing Starts (SAAR and Trend)
- I.I Housing Activity Summary of CMA
- 2 Starts by Submarket and by Dwelling Type Current Month or Quarter
- 2.1 Starts by Submarket and by Dwelling Type Year-to-Date
- 3 Completions by Submarket and by Dwelling Type Current Month or Quarter
- 3.1 Completions by Submarket and by Dwelling Type Year-to-Date
- 4 Absorbed Single-Detached Units by Price Range
- 5 MLS® Residential Activity
- 6 Economic Indicators