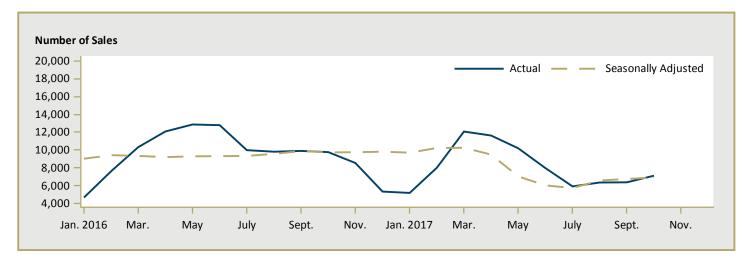

| 840,344         | -               | n/a          | 766,777      | 648,495   | 18.2     |
| New Tecumseth              | 534,879         | 451,991         | 18.3         | 524,057      | 497,617   | 5.3      |
| Orangeville                | -               | -               | n/a          | 582,150      | -         | n/a      |
| Toronto CMA                | 1,113,838       | 1,023,356       | 8.8          | 1,007,648    | 965,080   | 4.4      |
| Oshawa CMA                 | 646,253         | 577,952         | 11.8         | 591,459      | 531,247   | 11.3     |
| Greater Toronto Area (GTA) | 1,153,500       | 1,022,769       | 12.8         | 1,027,562    | 960,247   | 7.0      |

Figure 5.1a: MLS® Residential Average Price for Toronto



Figure 5.2a: MLS® Residential Sales for Toronto



Figure 5.3a: MLS® Residential Sales- to- New Listings Ratio for Toronto



MLS® is a registered trademark of the Canadian Real Estate Association (CREA).

Source: CREA / Haver Analytics

Figure 5.1b: MLS® Residential Average Price for Durham Region



Figure 5.2b: MLS® Residential Sales for Durham Region



Figure 5.3b: MLS® Residential Sales- to- New Listings Ratio for Durham Region



MLS® is a registered trademark of the Canadian Real Estate Association (CREA).

Source: CREA / Haver Analytics

|      |           | Ta                        | able 6a:                       | Econo | mic Indica                        | tors To             | ronto CM                | Δ                           |                              |                                    |
|------|-----------|----