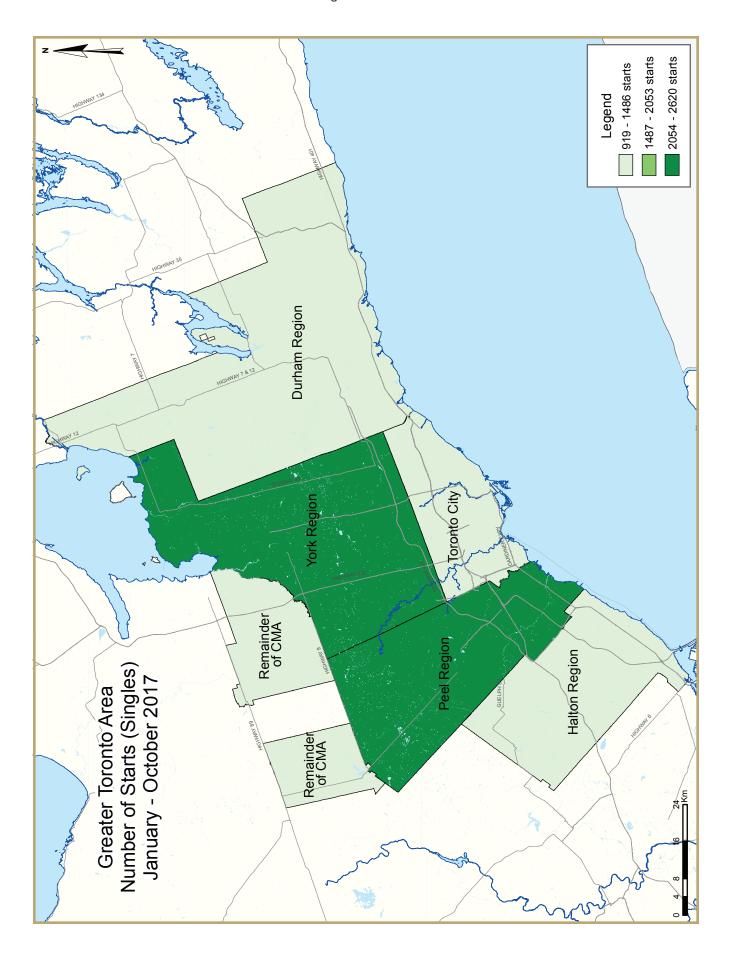

|               | ZONE DESCRIPTIONS - GREATER TORONTO AREA                                                                                          |
|---------------|-----------------------------------------------------------------------------------------------------------------------------------|
| Toronto City  | Toronto, East York, Etobicoke, North York, Scarborough, York                                                                      |
| York Region   | Aurora, East Gwillimbury, Georgina Township, King Township, Markham, Newmarket, Richmond Hill, Vaughan,<br>Whitchurch-Stouffville |
| Peel Region   | Brampton, Caledon, Mississauga                                                                                                    |
| Halton Region | Burlington, Halton Hills, Milton, Oakville                                                                                        |
| Durham Region | Ajax, Brock, Clarington, Oshawa, Pickering, Scugog, Uxbridge, Whitby                                                              |