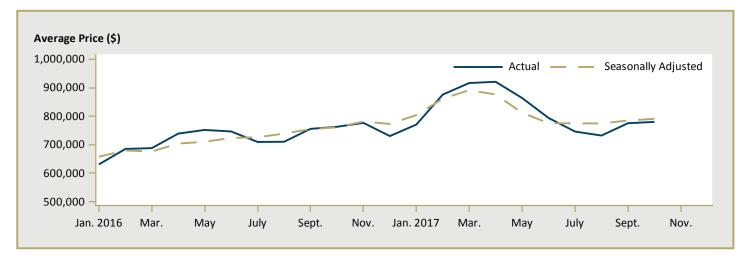

71,585   | -0.2     |
| Town of Mono               | 840,344         | -               | n/a          | 766,777      | 648,495   | 18.2     |
| New Tecumseth              | 534,879         | 451,991         | 18.3         | 524,057      | 497,617   | 5.3      |
| Orangeville                | -               | -               | n/a          | 582,150      | -         | n/a      |
| Toronto CMA                | 1,113,838       | 1,023,356       | 8.8          | 1,007,648    | 965,080   | 4.4      |
| Oshawa CMA                 | 646,253         | 577,952         | 11.8         | 591,459      | 531,247   | 11.3     |
| Greater Toronto Area (GTA) | 1,153,500       | 1,022,769       | 12.8         | 1,027,562    | 960,247   | 7.0      |

Figure 5.1a: MLS® Residential Average Price for Toronto



Figure 5.2a: MLS® Residential Sales for Toronto



Figure 5.3a: MLS® Residential Sales- to- New Listings Ratio for Toronto



MLS® is a registered trademark of the Canadian Real Estate Association (CREA).

Source: CREA / Haver Analytics

Figure 5.1b: MLS® Residential Average Price for Durham Region



Figure 5.2b: MLS® Residential Sales for Durham Region



Figure 5.3b: MLS® Residential Sales- to- New Listings Ratio for Durham Region



MLS® is a registered trademark of the Canadian Real Estate Association (CREA).

Source: CREA / Haver Analytics

|      |           | Ta                        | able 6a:                       | Econo | mic Indica                        | tors To             | ronto CM                | Δ                           |                              |