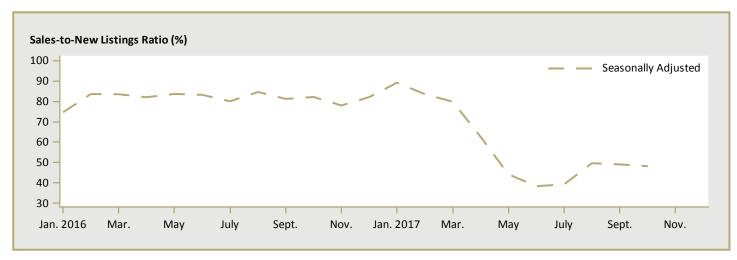

| 8.8          | 1,007,648    | 965,080   | 4.4      |
| Oshawa CMA                 | 646,253         | 577,952         | 11.8         | 591,459      | 531,247   | 11.3     |
| Greater Toronto Area (GTA) | 1,153,500       | 1,022,769       | 12.8         | 1,027,562    | 960,247   | 7.0      |

Figure 5.1a: MLS® Residential Average Price for Toronto



Figure 5.2a: MLS® Residential Sales for Toronto



Figure 5.3a: MLS® Residential Sales- to- New Listings Ratio for Toronto



MLS® is a registered trademark of the Canadian Real Estate Association (CREA).

Source: CREA / Haver Analytics

Figure 5.1b: MLS® Residential Average Price for Durham Region



Figure 5.2b: MLS® Residential Sales for Durham Region



Figure 5.3b: MLS® Residential Sales- to- New Listings Ratio for Durham Region



MLS® is a registered trademark of the Canadian Real Estate Association (CREA).

Source: CREA / Haver Analytics

|      |           | Ta                        | able 6a:                       | Econo | mic Indica                        | tors To             | ronto CM                | Δ                           |                              |                                    |
|------|-----------|---------------------------|--------------------------------|-------|-----------------------------------|---------------------|-------------------------|-----------------------------|------------------------------|------------------------------------|
|      |           |                           |                                |       | October 2                         | 017