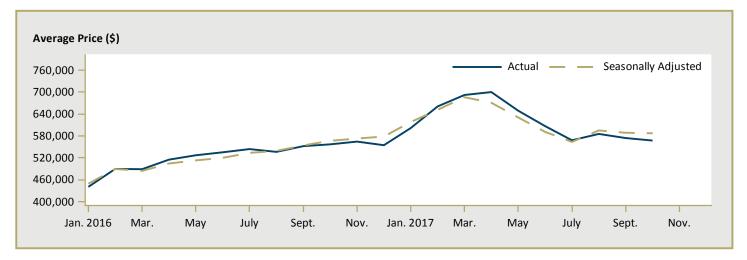

| -               | n/a          | 582,150      | -         | n/a      |
| Toronto CMA                | 1,113,838       | 1,023,356       | 8.8          | 1,007,648    | 965,080   | 4.4      |
| Oshawa CMA                 | 646,253         | 577,952         | 11.8         | 591,459      | 531,247   | 11.3     |
| Greater Toronto Area (GTA) | 1,153,500       | 1,022,769       | 12.8         | 1,027,562    | 960,247   | 7.0      |

Figure 5.1a: MLS® Residential Average Price for Toronto



Figure 5.2a: MLS® Residential Sales for Toronto



Figure 5.3a: MLS® Residential Sales- to- New Listings Ratio for Toronto



MLS® is a registered trademark of the Canadian Real Estate Association (CREA).

Source: CREA / Haver Analytics

Figure 5.1b: MLS® Residential Average Price for Durham Region



Figure 5.2b: MLS® Residential Sales for Durham Region



Figure 5.3b: MLS® Residential Sales- to- New Listings Ratio for Durham Region



MLS® is a registered trademark of the Canadian Real Estate Association (CREA).

Source: CREA / Haver Analytics

|      |           | Ta                        | able 6a:                       | Econo | mic Indica                        | tors To             | ronto CM                | Δ                           |                              |                                    |
|------|-----------|---------------------------|--------------------------------|-------|-----------------------------------|---------------------|-------------------------|-----------------------------|------------------------------|------------------------------------|
|