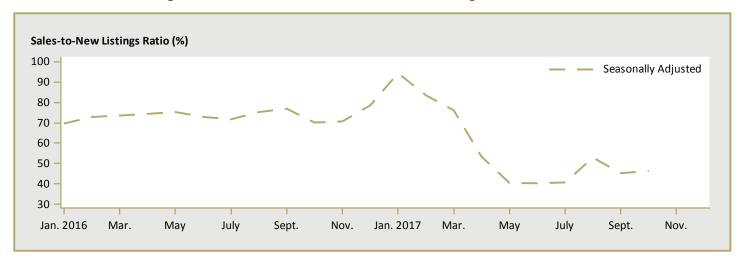

| 18.2     |
| New Tecumseth              | 534,879         | 451,991         | 18.3         | 524,057      | 497,617   | 5.3      |
| Orangeville                | -               | -               | n/a          | 582,150      | -         | n/a      |
| Toronto CMA                | 1,113,838       | 1,023,356       | 8.8          | 1,007,648    | 965,080   | 4.4      |
| Oshawa CMA                 | 646,253         | 577,952         | 11.8         | 591,459      | 531,247   | 11.3     |
| Greater Toronto Area (GTA) | 1,153,500       | 1,022,769       | 12.8         | 1,027,562    | 960,247   | 7.0      |

Figure 5.1a: MLS® Residential Average Price for Toronto



Figure 5.2a: MLS® Residential Sales for Toronto



Figure 5.3a: MLS® Residential Sales- to- New Listings Ratio for Toronto



MLS® is a registered trademark of the Canadian Real Estate Association (CREA).

Source: CREA / Haver Analytics

Figure 5.1b: MLS® Residential Average Price for Durham Region



Figure 5.2b: MLS® Residential Sales for Durham Region



Figure 5.3b: MLS® Residential Sales- to- New Listings Ratio for Durham Region



MLS® is a registered trademark of the Canadian Real Estate Association (CREA).

Source: CREA / Haver Analytics

|      |           | Ta                        | able 6a:                       | Econo | mic Indica                        | tors To             | ronto CM                | Δ                           |                              |                                    |
|------|-----------|---------------------------|--------------------------------|-------|----------