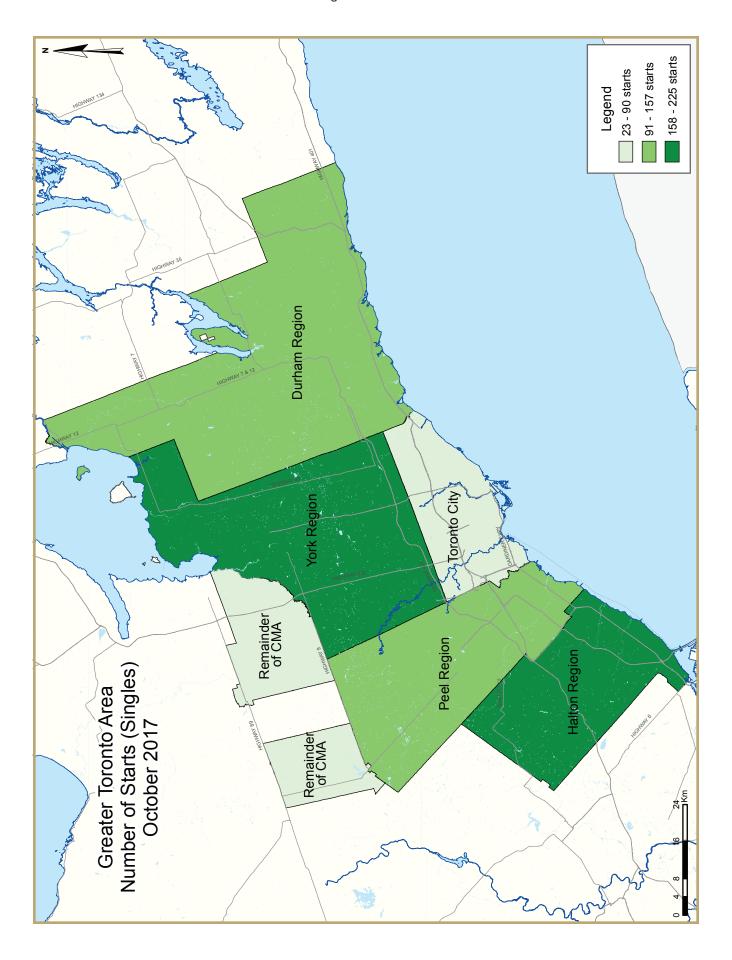

| Table 1.2: Housing Activity Summary by Submarket October 2017 |        |          |                      |        |                 |                 |                             |                 |        |
|---------------------------------------------------------------|--------|----------|----------------------|--------|-----------------|-----------------|-----------------------------|-----------------|--------|
|                                                               |        |          |                      |        |                 |                 |                             |                 |        |
|                                                               |        |          | Owne                 | •      |                 |                 | Ren                         | tal             |        |
|                                                               |        | Freehold |                      |        | Condominium     |                 | 0: 1                        |                 | Total* |
|                                                               | Single | Semi     | Row, Apt.<br>& Other | Single | Row and<br>Semi | Apt. &<br>Other | Single,<br>Semi, and<br>Row | Apt. &<br>Other | , otal |
| STARTS                                                        |        |          |                      |        |                 |                 |                             |                 |        |
| Toronto City                                                  |        |          |                      |        |                 |                 |                             |                 |        |
| October 2017                                                  | 89     | 8        | 0                    | 0      | 0               | 721             | 0                           | 36              | 854    |
| October 2016                                                  | 112    | 8        | 20                   | 0      | 0               | 1,954           | 30                          | 0               | 2,124  |
| York Region                                                   |        |          |                      |        |                 |                 |                             |                 |        |
| October 2017                                                  | 225    | 36       | 212                  | 0      | 0               | 0               | 0                           | 162             | 635    |
| October 2016                                                  | 534    | 4        | 298                  | 0      | 0               | 376             | 0                           | 0               | 1,212  |
| Peel Region                                                   |        |          |                      |        |                 |                 |                             |                 |        |
| October 2017                                                  | 134    | 34       | 163                  | 0      | 4               | 68              | 0                           | 6               | 409    |
| October 2016                                                  | 304    | 72       | 0                    | 0      | 0               | 0               | 0                           | 0               | 376    |
| Halton Region                                                 |        |          |                      |        |                 |                 |                             |                 |        |
| October 2017                                                  | 185    | 8        | 16                   | 0      | 0               | 116             | 0                           | 0               | 325    |
| October 2016                                                  | 135    | 34       | 94                   | 0      | 0               | 56              | 0                           | 0               | 319    |
| Durham Region                                                 |        |          |                      |        |                 |                 |                             |                 |        |
| October 2017                                                  | 109    | 16       | 78                   | 0      | 143             | 102             | 0                           | 0               | 448    |
| October 2016                                                  | 132    | 2        | 66                   | 0      | 45              | 92              | 2                           | 0               | 339    |
| Toronto CMA                                                   |        |          |                      |        |                 |                 |                             |                 |        |
| October 2017                                                  | 684    | 106      | 505                  | 0      | 4               | 935             | 0                           | 204             | 2,438  |
| October 2016                                                  | 1,210  | 122      | 447                  | 5      | 4               | 2,386           | 30                          | 0               | 4,204  |
| Oshawa CMA                                                    |        |          |                      |        |                 |                 |                             |                 |        |
| October 2017                                                  | 61     | 2        | П                    | 0      | 143             | 102             | 0                           | 0               | 319    |
| October 2016                                                  | 75     | 2        | 59                   | 0      | 45              | 92              | 2                           | 0               | 275    |
| Greater Toronto Area                                          |        |          |                      |        |                 |                 |                             |                 |        |
| October 2017                                                  | 742    | 102      | 469                  | 0      | 147             | 1,007           | 0                           | 204             | 2,671  |
| October 2016                                                  | 1,217  | 120      | 478                  | 0      | 45              | 2,478           | 32                          | 0               | 4,370  |