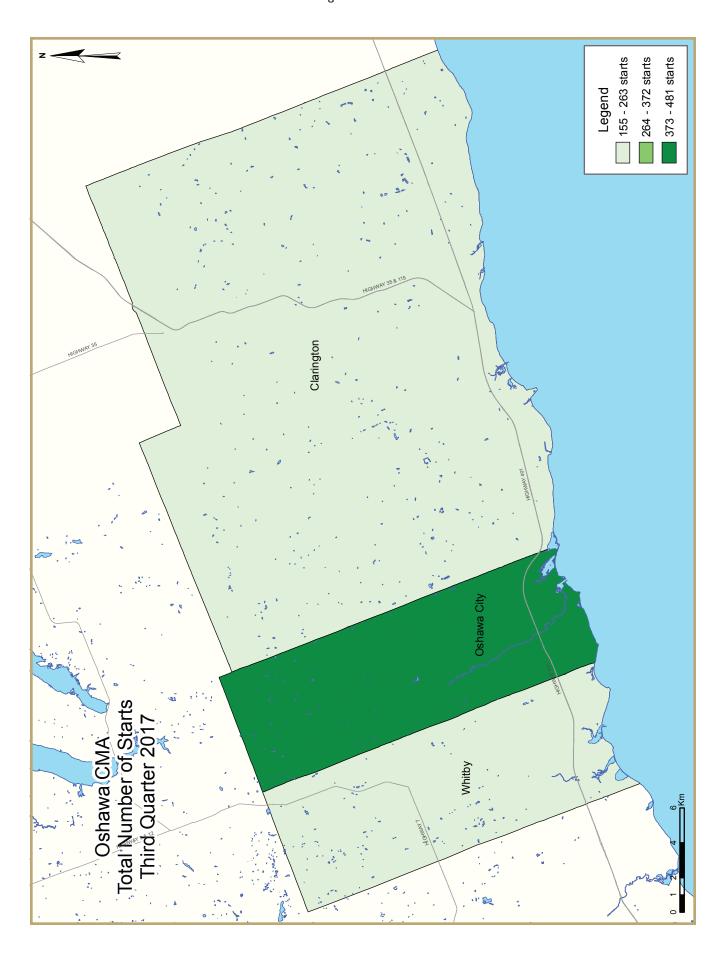

| Table Ib: Housing Starts (SAAR and Trend) |                |              |  |  |  |  |  |  |  |  |
|-------------------------------------------|----------------|--------------|--|--|--|--|--|--|--|--|
| October 201                               | October 2017   |              |  |  |  |  |  |  |  |  |
| Oshawa CMA <sup>I</sup>                   | September 2017 | October 2017 |  |  |  |  |  |  |  |  |
| Trend <sup>2</sup>                        | 3,111          | 3,530        |  |  |  |  |  |  |  |  |
| SAAR                                      | 5,978          | 3,629        |  |  |  |  |  |  |  |  |
|                                           | October 2016   | October 2017 |  |  |  |  |  |  |  |  |
| Actual                                    |                |              |  |  |  |  |  |  |  |  |
| October - Single-Detached                 | 75             | 61           |  |  |  |  |  |  |  |  |
| October - Multiples                       | 200            | 258          |  |  |  |  |  |  |  |  |
| October - Total                           | 275            | 319          |  |  |  |  |  |  |  |  |
| January to October - Single-Detached      | 863            | 980          |  |  |  |  |  |  |  |  |
| January to October - Multiples            | 1,387          | 1,421        |  |  |  |  |  |  |  |  |
| January to October - Total                | 2,250          | 2,401        |  |  |  |  |  |  |  |  |
|                                           |                |              |  |  |  |  |  |  |  |  |