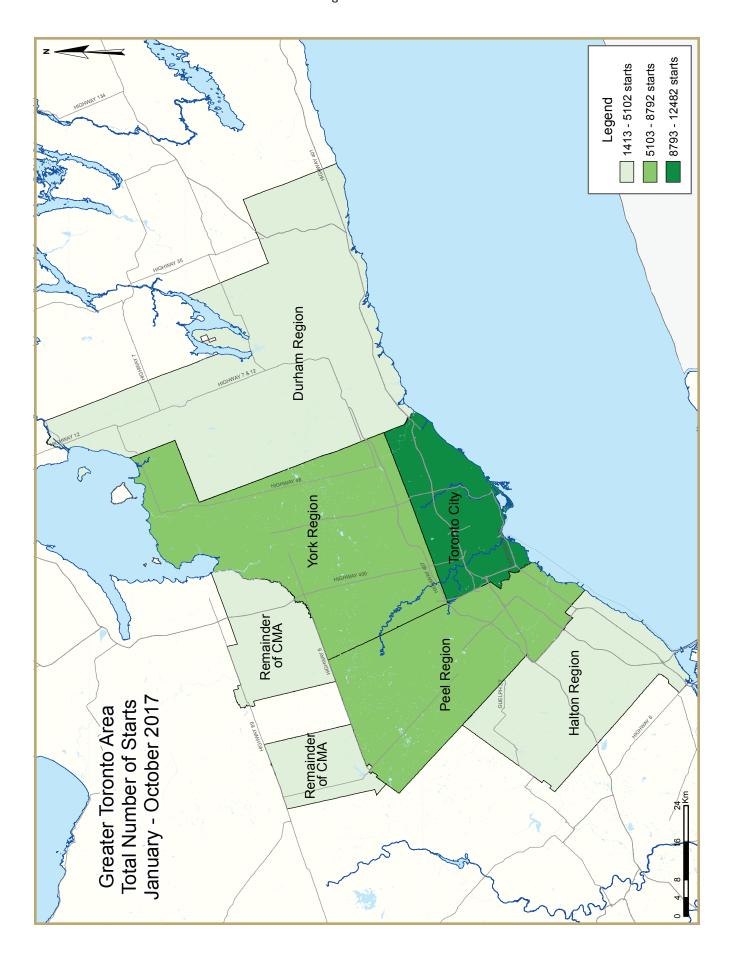

|               | ZONE DESCRIPTIONS - GREATER TORONTO AREA                                                                                          |
|---------------|-----------------------------------------------------------------------------------------------------------------------------------|
| Toronto City  | Toronto, East York, Etobicoke, North York, Scarborough, York                                                                      |
| York Region   | Aurora, East Gwillimbury, Georgina Township, King Township, Markham, Newmarket, Richmond Hill, Vaughan,<br>Whitchurch-Stouffville |
| Peel Region   | Brampton, Caledon, Mississauga                                                                                                    |
| Halton Region | Burlington, Halton Hills, Milton, Oakville                                                                                        |
| Durham Region | Ajax, Brock, Clarington, Oshawa, Pickering, Scugog, Uxbridge, Whitby                                                              |