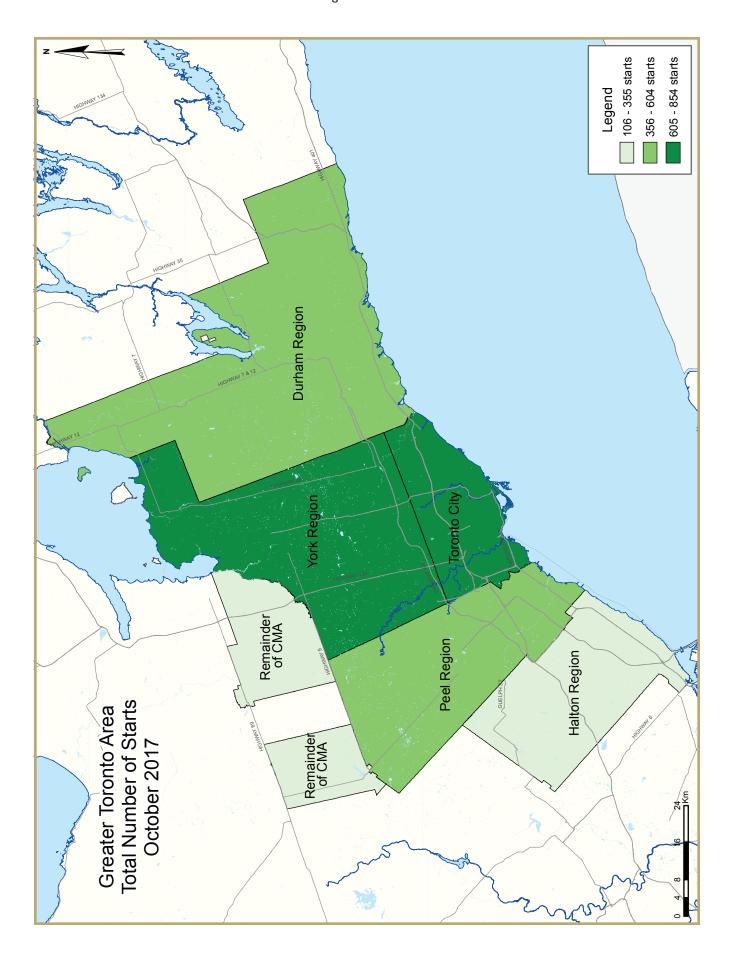

| Table                  | I.Ic: Hous | sing Acti        | vity Sumi            | mary of C | Greater T       | oronto A        | Area                        |                 |        |
|------------------------|------------|------------------|----------------------|-----------|-----------------|-----------------|-----------------------------|-----------------|--------|
|                        |            |                  | October              | 2017      |                 |                 |                             |                 |        |
|                        |            |                  | Owne                 |           | Ь               |                 |                             |                 |        |
|                        |            | Freehold         |                      | C         | Condominium     |                 | Ren                         | tal             |        |
|                        | Single     | Semi             | Row, Apt.<br>& Other | Single    | Row and<br>Semi | Apt. &<br>Other | Single,<br>Semi, and<br>Row | Apt. &<br>Other | Total* |
| STARTS                 |            |                  |                      |           |                 |                 |                             |                 |        |
| October 2017           | 742        | 102              | 469                  | 0         | 147             | 1,007           | 0                           | 204             | 2,671  |
| October 2016           | 1,217      | 120              | 478                  | 0         | 45              | 2,478           | 32                          | 0               | 4,370  |
| % Change               | -39.0      | -15.0            | -1.9                 | n/a       | **              | -59.4           | -100.0                      | n/a             | -38.9  |
| Year-to-date 2017      | 8,737      | 1,214            | 5,400                | 14        | 1,004           | 15,680          | 39                          | 2,167           | 34,255 |
| Year-to-date 2016      | 9,036      | 7 <del>4</del> 6 | 3,904                | 12        | 575             | 17,256          | 83                          | 2,787           | 34,399 |
| % Change               | -3.3       | 62.7             | 38.3                 | 16.7      | 74.6            | -9.1            | -53.0                       | -22.2           | -0.4   |
| UNDER CONSTRUCTION     | 10.051     |                  | 4.007                |           |                 | 45.010          |                             | 7.10.4          | 70.000 |
| October 2017           | 10,051     | 1,228            | 6,997                | 9         | 1,464           | 45,318          | 57                          | 7,104           | 72,228 |
| October 2016           | 10,829     | 1,062            | 5,400                | 15        | 1,093           | 46,125          | 63                          | 6,707           | 71,294 |
| % Change COMPLETIONS   | -7.2       | 15.6             | 29.6                 | -40.0     | 33.9            | -1.7            | -9.5                        | 5.9             | 1.3    |
| October 2017           | 935        | 148              | 277                  | 0         | 41              | 1,754           | 5                           | 243             | 3,403  |
| October 2016           | 831        | 114              | 234                  | 0         | 56              | 2,223           | 18                          | 49              | 3,525  |
| % Change               | 12.5       | 29.8             | 18.4                 | n/a       | -26.8           | -21.1           | -72.2                       | **              | -3.5   |
| Year-to-date 2017      | 10,134     | 1,006            | 4,236                | 10        | 606             | 15,588          | 43                          | 1,487           | 33,110 |
| Year-to-date 2016      | 8,056      | 808              | 2,733                | 18        | 1,156           | 14,399          | 81                          | 2,351           | 29,606 |
| % Change               | 25.8       | 24.5             | 55.0                 | -44.4     | -47.6           | 8.3             | -46.9                       | -36.8           | 11.8   |
| COMPLETED & NOT ABSORB | ED         |                  |                      |           |                 |                 |                             |                 |        |
| October 2017           | 344        | 31               | 89                   | 0         | 5               | 307             | n/a                         | n/a             | 776    |
| October 2016           | 272        | 22               | 40                   | - 1       | 22              | 977             | n/a                         | n/a             | 1,334  |
| % Change               | 26.5       | 40.9             | 122.5                | -100.0    | -77.3           | -68.6           | n/a                         | n/a             | -41.8  |
| ABSORBED               |            |                  |                      |           |                 |                 |                             |                 |        |
| October 2017           | 928        | 144              | 272                  | 0         | 41              | 1,640           | n/a                         | n/a             | 3,025  |
| October 2016           | 833        | 116              | 234                  | 0         | 56              | 2,152           | n/a                         | n/a             | 3,391  |
| % Change               | 11.4       | 24.1             | 16.2                 | n/a       | -26.8           | -23.8           | n/a                         | n/a             | -10.8  |
| Year-to-date 2017      | 10,063     | 999              | 4,188                | 10        | 610             | 16,313          | n/a                         | n/a             | 32,183 |
| Year-to-date 2016      | 8,070      | 801              | 2,733                | 17        | 1,159           | 15,348          | n/a                         | n/a             | 28,128 |
| % Change               | 24.7       | 24.7             | 53.2                 | -41.2     | -47.4           | 6.3             | n/a                         | n/a             | 14.4   |

| Table 1.2: Housing Activity Summary by Submarket October 2017 |        |          |                      |        |                 |                 |                             |                 |        |
|---------------------------------------------------------------|--------|----------|----------------------|--------|-----------------|-----------------|-----------------------------|-----------------|--------|
|                                                               |        |          |                      |        |                 |                 |                             |                 |        |
|                                                               |        |          | Owne                 | •      |                 |                 | Ren                         | tal             |        |
|                                                               |        | Freehold |                      |        | Condominium     |                 | 0: 1                        |                 | Total* |
|                                                               | Single | Semi     | Row, Apt.<br>& Other | Single | Row and<br>Semi | Apt. &<br>Other | Single,<br>Semi, and<br>Row | Apt. &<br>Other | , otal |
| STARTS                                                        |        |          |                      |        |                 |                 |                             |                 |        |
| Toronto City                                                  |        |          |                      |        |                 |                 |                             |                 |        |
| October 2017                                                  | 89     | 8        | 0                    | 0      | 0               | 721             | 0                           | 36              | 854    |
| October 2016                                                  | 112    | 8        | 20                   | 0      | 0               | 1,954           | 30                          | 0               | 2,124  |
| York Region                                                   |        |          |                      |        |                 |                 |                             |                 |        |
| October 2017                                                  | 225    | 36       | 212                  | 0      | 0               | 0               | 0                           | 162             | 635    |
| October 2016                                                  | 534    | 4        | 298                  | 0      | 0               | 376             | 0                           | 0               | 1,212  |
| Peel Region                                                   |        |          |                      |        |                 |                 |                             |                 |        |
| October 2017                                                  | 134    | 34       | 163                  | 0      | 4               | 68              | 0                           | 6               | 409    |
| October 2016                                                  | 304    | 72       | 0                    | 0      | 0               | 0               | 0                           | 0               | 376    |
| Halton Region                                                 |        |          |                      |        |                 |                 |                             |                 |        |
| October 2017                                                  | 185    | 8        | 16                   | 0      | 0               | 116             | 0                           | 0               | 325    |
| October 2016                                                  | 135    | 34       | 94                   | 0      | 0               | 56              | 0                           | 0               | 319    |
| Durham Region                                                 |        |          |                      |        |                 |                 |                             |                 |        |
| October 2017                                                  | 109    | 16       | 78                   | 0      | 143             | 102             | 0                           | 0               | 448    |
| October 2016                                                  | 132    | 2        | 66                   | 0      | 45              | 92              | 2                           | 0               | 339    |
| Toronto CMA                                                   |        |          |                      |        |                 |                 |                             |                 |        |
| October 2017                                                  | 684    | 106      | 505                  | 0      | 4               | 935             | 0                           | 204             | 2,438  |
| October 2016                                                  | 1,210  | 122      | 447                  | 5      | 4               | 2,386           | 30                          | 0               | 4,204  |
| Oshawa CMA                                                    |        |          |                      |        |                 |                 |                             |                 |        |
| October 2017                                                  | 61     | 2        | П                    | 0      | 143             | 102             | 0                           | 0               | 319    |
| October 2016                                                  | 75     | 2        | 59                   | 0      | 45              | 92              | 2                           | 0               | 275    |
| Greater Toronto Area                                          |        |          |                      |        |                 |                 |                             |                 |        |
| October 2017                                                  | 742    | 102      | 469                  | 0      | 147             | 1,007           | 0                           | 204             | 2,671  |
| October 2016                                                  | 1,217  | 120      | 478                  | 0      | 45              | 2,478           | 32                          | 0               | 4,370  |