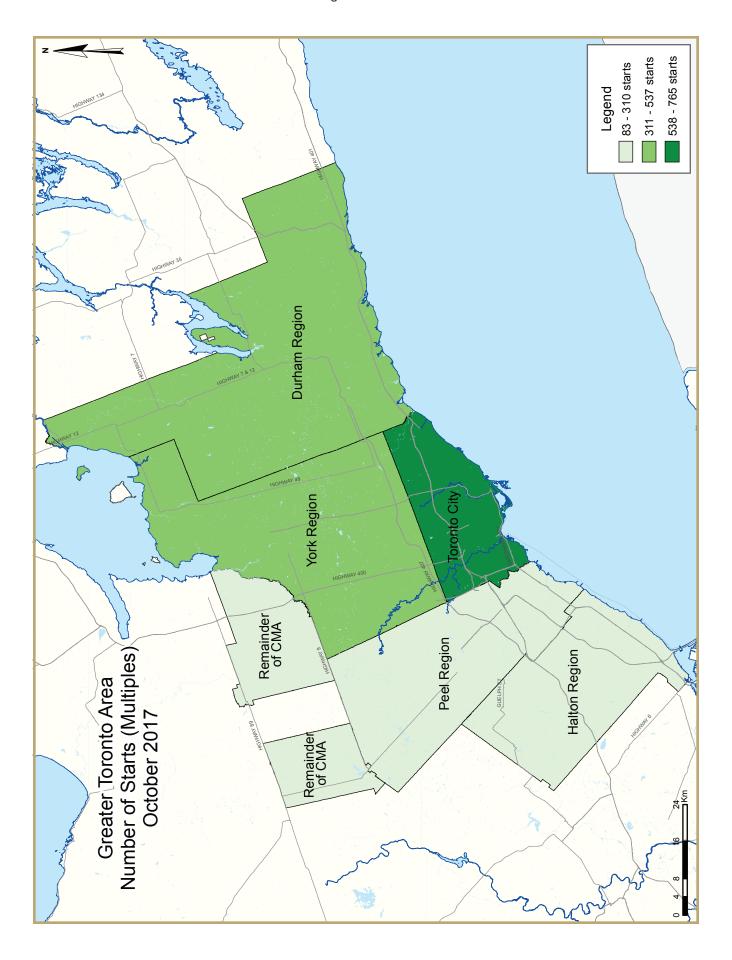

| Table Ia: Housing Starts (SAAR and Trend) October 2017 |                |              |  |  |  |  |  |  |  |
|--------------------------------------------------------|----------------|--------------|--|--|--|--|--|--|--|
| Toronto CMA <sup>I</sup>                               | September 2017 | October 2017 |  |  |  |  |  |  |  |
| Trend <sup>2</sup>                                     | 38,638         | 36,625       |  |  |  |  |  |  |  |
| SAAR                                                   | 35,299         | 28,049       |  |  |  |  |  |  |  |
|                                                        | October 2016   | October 2017 |  |  |  |  |  |  |  |
| Actual                                                 |                |              |  |  |  |  |  |  |  |
| October - Single-Detached                              | 1,215          | 684          |  |  |  |  |  |  |  |
| October - Multiples                                    | 2,989          | 1,754        |  |  |  |  |  |  |  |
| October - Total                                        | 4,204          | 2,438        |  |  |  |  |  |  |  |
| January to October - Single-Detached                   | 9,226          | 8,519        |  |  |  |  |  |  |  |
| January to October - Multiples                         | 24,073         | 24,079       |  |  |  |  |  |  |  |
| January to October - Total                             | 33,299         | 32,598       |  |  |  |  |  |  |  |
|                                                        |                |              |  |  |  |  |  |  |  |

| Table 1.2: Housing Activity Summary by Submarket October 2017 |        |          |                      |        |                 |                 |                             |                 |        |
|---------------------------------------------------------------|--------|----------|----------------------|--------|-----------------|-----------------|-----------------------------|-----------------|--------|
|                                                               |        |          |                      |        |                 |                 |                             |                 |        |
|                                                               |        |          | Owne                 | •      |                 |                 | Ren                         | tal             |        |
|                                                               |        | Freehold |                      |        | Condominium     |                 | 0: 1                        |                 | Total* |
|                                                               | Single | Semi     | Row, Apt.<br>& Other | Single | Row and<br>Semi | Apt. &<br>Other | Single,<br>Semi, and<br>Row | Apt. &<br>Other | , otal |
| STARTS                                                        |        |          |                      |        |                 |                 |                             |                 |        |
| Toronto City                                                  |        |          |                      |        |                 |                 |                             |                 |        |
| October 2017                                                  | 89     | 8        | 0                    | 0      | 0               | 721             | 0                           | 36              | 854    |
| October 2016                                                  | 112    | 8        | 20                   | 0      | 0               | 1,954           | 30                          | 0               | 2,124  |
| York Region                                                   |        |          |                      |        |                 |                 |                             |                 |        |
| October 2017                                                  | 225    | 36       | 212                  | 0      | 0               | 0               | 0                           | 162             | 635    |
| October 2016                                                  | 534    | 4        | 298                  | 0      | 0               | 376             | 0                           | 0               | 1,212  |
| Peel Region                                                   |        |          |                      |        |                 |                 |                             |                 |        |
| October 2017                                                  | 134    | 34       | 163                  | 0      | 4               | 68              | 0                           | 6               | 409    |
| October 2016                                                  | 304    | 72       | 0                    | 0      | 0               | 0               | 0                           | 0               | 376    |
| Halton Region                                                 |        |          |                      |        |                 |                 |                             |                 |        |
| October 2017                                                  | 185    | 8        | 16                   | 0      | 0               | 116             | 0                           | 0               | 325    |
| October 2016                                                  | 135    | 34       | 94                   | 0      | 0               | 56              | 0                           | 0               | 319    |
| Durham Region                                                 |        |          |                      |        |                 |                 |                             |                 |        |
| October 2017                                                  | 109    | 16       | 78                   | 0      | 143             | 102             | 0                           | 0               | 448    |
| October 2016                                                  | 132    | 2        | 66                   | 0      | 45              | 92              | 2                           | 0               | 339    |
| Toronto CMA                                                   |        |          |                      |        |                 |                 |                             |                 |        |
| October 2017                                                  | 684    | 106      | 505                  | 0      | 4               | 935             | 0                           | 204             | 2,438  |
| October 2016                                                  | 1,210  | 122      | 447                  | 5      | 4               | 2,386           | 30                          | 0               | 4,204  |
| Oshawa CMA                                                    |        |          |                      |        |                 |                 |                             |                 |        |
| October 2017                                                  | 61     | 2        | П                    | 0      | 143             | 102             | 0                           | 0               | 319    |
| October 2016                                                  | 75     | 2        | 59                   | 0      | 45              | 92              | 2                           | 0               | 275    |
| Greater Toronto Area                                          |        |          |                      |        |                 |                 |                             |                 |        |
| October 2017                                                  | 742    | 102      | 469                  | 0      | 147             | 1,007           | 0                           | 204             | 2,671  |
| October 2016                                                  | 1,217  | 120      | 478                  | 0      | 45              | 2,478           | 32                          | 0               | 4,370  |