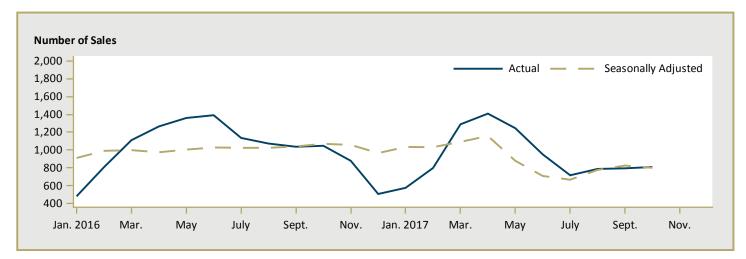

| n/a      |
| Toronto CMA                | 1,113,838       | 1,023,356       | 8.8          | 1,007,648    | 965,080   | 4.4      |
| Oshawa CMA                 | 646,253         | 577,952         | 11.8         | 591,459      | 531,247   | 11.3     |
| Greater Toronto Area (GTA) | 1,153,500       | 1,022,769       | 12.8         | 1,027,562    | 960,247   | 7.0      |

Figure 5.1a: MLS® Residential Average Price for Toronto



Figure 5.2a: MLS® Residential Sales for Toronto



Figure 5.3a: MLS® Residential Sales- to- New Listings Ratio for Toronto



MLS® is a registered trademark of the Canadian Real Estate Association (CREA).

Source: CREA / Haver Analytics

Figure 5.1b: MLS® Residential Average Price for Durham Region



Figure 5.2b: MLS® Residential Sales for Durham Region



Figure 5.3b: MLS® Residential Sales- to- New Listings Ratio for Durham Region



MLS® is a registered trademark of the Canadian Real Estate Association (CREA).

Source: CREA / Haver Analytics

|      |           | Ta                        | able 6a:                       | Econo | mic Indica                        | tors To             | ronto CM                | Δ                           |                              |                                    |
|------|-----------|---------------------------|--------------------------------|-------|-----------------------------------|---------------------|-------------------------|-----------------------------|------------------------------|------------------------------------|
|      |           |                           |