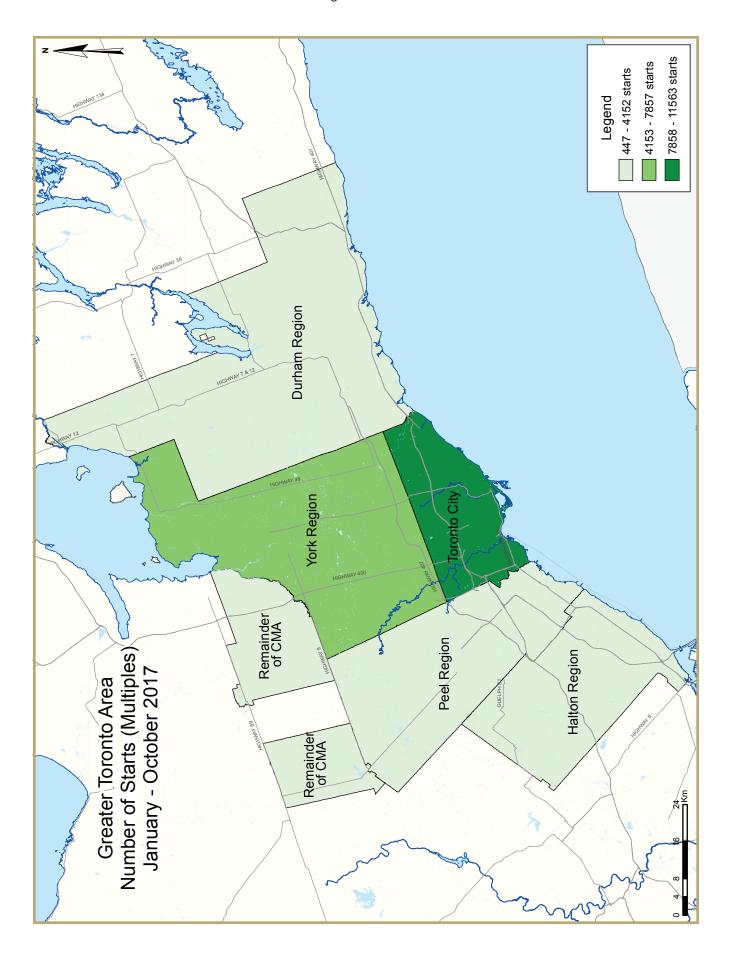

| Table Ia: Housing Starts (SAAR and Trend) October 2017 |                |              |  |  |  |  |  |  |  |
|--------------------------------------------------------|----------------|--------------|--|--|--|--|--|--|--|
| Toronto CMA <sup>I</sup>                               | September 2017 | October 2017 |  |  |  |  |  |  |  |
| Trend <sup>2</sup>                                     | 38,638         | 36,625       |  |  |  |  |  |  |  |
| SAAR                                                   | 35,299         | 28,049       |  |  |  |  |  |  |  |
|                                                        | October 2016   | October 2017 |  |  |  |  |  |  |  |
| Actual                                                 |                |              |  |  |  |  |  |  |  |
| October - Single-Detached                              | 1,215          | 684          |  |  |  |  |  |  |  |
| October - Multiples                                    | 2,989          | 1,754        |  |  |  |  |  |  |  |
| October - Total                                        | 4,204          | 2,438        |  |  |  |  |  |  |  |
| January to October - Single-Detached                   | 9,226          | 8,519        |  |  |  |  |  |  |  |
| January to October - Multiples                         | 24,073         | 24,079       |  |  |  |  |  |  |  |
| January to October - Total                             | 33,299         | 32,598       |  |  |  |  |  |  |  |
|                                                        |                |              |  |  |  |  |  |  |  |

| Table 1.2: Housing Activity Summary by Submarket October 2017 |        |          |                      |        |                 |                 |                             |                 |        |
|---------------------------------------------------------------|--------|----------|----------------------|--------|-----------------|-----------------|-----------------------------|-----------------|--------|
|                                                               |        |          |                      |        |                 |                 |                             |                 |        |
|                                                               |        |          | Owne                 | •      |                 |                 | Ren                         | tal             |        |
|                                                               |        | Freehold |                      |        | Condominium     |                 | 0: 1                        |                 | Total* |
|                                                               | Single | Semi     | Row, Apt.<br>& Other | Single | Row and<br>Semi | Apt. &<br>Other | Single,<br>Semi, and<br>Row | Apt. &<br>Other | , otal |
| STARTS                                                        |        |          |                      |        |                 |                 |                             |                 |        |
| Toronto City                                                  |        |          |                      |        |                 |                 |                             |                 |        |
| October 2017                                                  | 89     | 8        | 0                    | 0      | 0               | 721             | 0                           | 36              | 854    |
| October 2016                                                  | 112    | 8        | 20                   | 0      | 0               | 1,954           | 30                          | 0               | 2,124  |
| York Region                                                   |        |          |                      |        |                 |                 |                             |                 |        |
| October 2017                                                  | 225    | 36       | 212                  | 0      | 0               | 0               | 0                           | 162             | 635    |
| October 2016                                                  | 534    | 4        | 298                  | 0      | 0               | 376             | 0                           | 0               | 1,212  |
| Peel Region                                                   |        |          |                      |        |                 |                 |                             |                 |        |
| October 2017                                                  | 134    | 34       | 163                  | 0      | 4               | 68              | 0                           | 6               | 409    |
| October 2016                                                  | 304    | 72       | 0                    | 0      | 0               | 0               | 0                           | 0               | 376    |
| Halton Region                                                 |        |          |                      |        |                 |                 |                             |                 |        |
| October 2017                                                  | 185    | 8        | 16                   | 0      | 0               | 116             | 0                           | 0               | 325    |
| October 2016                                                  | 135    | 34       | 94                   | 0      | 0               | 56              | 0                           | 0               | 319    |
| Durham Region                                                 |        |          |                      |        |                 |                 |                             |                 |        |
| October 2017                                                  | 109    | 16       | 78                   | 0      | 143             | 102             | 0                           | 0               | 448    |
| October 2016                                                  | 132    | 2        | 66                   | 0      | 45              | 92              | 2                           | 0               | 339    |
| Toronto CMA                                                   |        |          |                      |        |                 |                 |                             |                 |        |
| October 2017                                                  | 684    | 106      | 505                  | 0      | 4               | 935             | 0                           | 204             | 2,438  |
| October 2016                                                  | 1,210  | 122      | 447                  | 5      | 4               | 2,386           | 30                          | 0               | 4,204  |
| Oshawa CMA                                                    |        |          |                      |        |                 |                 |                             |                 |        |
| October 2017                                                  | 61     | 2        | П                    | 0      | 143             | 102             | 0                           | 0               | 319    |
| October 2016                                                  | 75     | 2        | 59                   | 0      | 45              | 92              | 2                           | 0               | 275    |
| Greater Toronto Area                                          |        |          |                      |        |                 |                 |                             |                 |        |
| October 2017                                                  | 742    | 102      | 469                  | 0      | 147             | 1,007           | 0                           | 204             | 2,671  |
| October 2016                                                  | 1,217  | 120      | 478                  | 0      | 45              | 2,478           | 32                          | 0               | 4,370  |