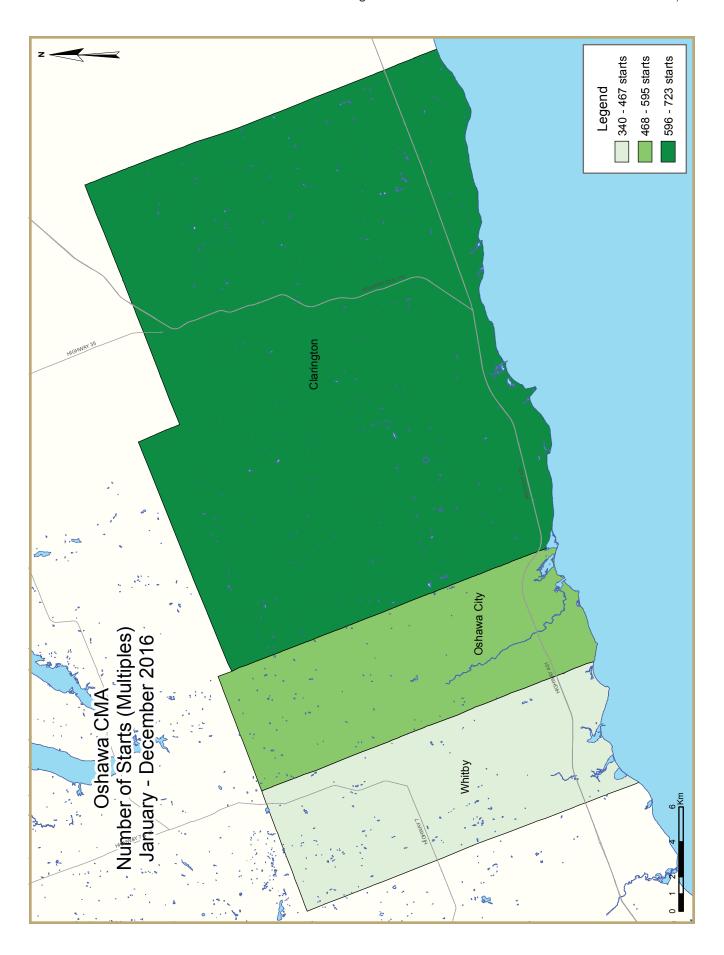

| Table 1.3b: History of Housing Starts of Oshawa CMA 2007 - 2016 |        |          |                      |        |                 |                 |                             |                 |        |  |  |  |  |
|-----------------------------------------------------------------|--------|----------|----------------------|--------|-----------------|-----------------|-----------------------------|-----------------|--------|--|--|--|--|
|                                                                 |        |          | Owne                 |        |                 |                 |                             |                 |        |  |  |  |  |
|                                                                 |        | Freehold |                      | C      | Condominium     | ı               | Ren                         | tal             |        |  |  |  |  |
|                                                                 | Single | Semi     | Row, Apt.<br>& Other | Single | Row and<br>Semi | Apt. &<br>Other | Single,<br>Semi, and<br>Row | Apt. &<br>Other | Total* |  |  |  |  |
| 2016                                                            | 945    | 52       | 458                  | 0      | 261             | 520             | 4                           | 251             | 2,491  |  |  |  |  |
| % Change                                                        | -33.3  | 160.0    | 57.9                 | -100.0 | 113.9           | **              | n/a                         | -58.5           | -3.7   |  |  |  |  |
| 2015                                                            | 1,417  | 20       | 290                  | - 1    | 122             | 132             | 0                           | 605             | 2,587  |  |  |  |  |
| % Change                                                        | 24.3   | -37.5    | 4.3                  | n/a    | 10.9            | n/a             | -100.0                      | **              | 54.8   |  |  |  |  |
| 2014                                                            | 1,140  | 32       | 278                  | 0      | 110             | 0               | 1                           | 110             | 1,671  |  |  |  |  |
| % Change                                                        | 29.1   | -51.5    | 135.6                | n/a    | **              | n/a             | -97.0                       | -58.2           | 20.7   |  |  |  |  |
| 2013                                                            | 883    | 66       | 118                  | 0      | 21              | 0               | 33                          | 263             | 1,384  |  |  |  |  |
| % Change                                                        | -23.4  | 32.0     | 6.3                  | n/a    | -88.6           | -100.0          | **                          | 77.7            | -23.2  |  |  |  |  |
| 2012                                                            | 1,153  | 50       | 111                  | 0      | 185             | 154             | 2                           | 148             | 1,803  |  |  |  |  |
| % Change                                                        | -16.7  | 25.0     | -44.2                | n/a    | 21.7            | **              | -80.0                       | **              | -3.0   |  |  |  |  |
| 2011                                                            | 1,384  | 40       | 199                  | 0      | 152             | 30              | 10                          | 44              | 1,859  |  |  |  |  |
| % Change                                                        | -10.1  | 150.0    | -13.9                | n/a    | 70.8            | n/a             | n/a                         | **              | -1.5   |  |  |  |  |
| 2010                                                            | 1,540  | 16       | 231                  | 0      | 89              | 0               | 0                           | 12              | 1,888  |  |  |  |  |
| % Change                                                        | 84.2   | **       | **                   | n/a    | 140.5           | n/a             | -100.0                      | -71.4           | 92.7   |  |  |  |  |
| 2009                                                            | 836    | 4        | 58                   | 0      | 37              | 0               | 3                           | 42              | 980    |  |  |  |  |
| % Change                                                        | -44.3  | 0.0      | -77.3                | n/a    | -79.1           | -100.0          | n/a                         | 55.6            | -50.7  |  |  |  |  |
| 2008                                                            | 1,500  | 4        | 255                  | 0      | 177             | 24              | 0                           | 27              | 1,987  |  |  |  |  |
| % Change                                                        | -14.1  | -71.4    | 38.6                 | n/a    | 6.0             | -81.7           | n/a                         | -81.5           | -16.8  |  |  |  |  |
| 2007                                                            | 1,747  | 14       | 184                  | 0      | 167             | 131             | 0                           | 146             | 2,389  |  |  |  |  |