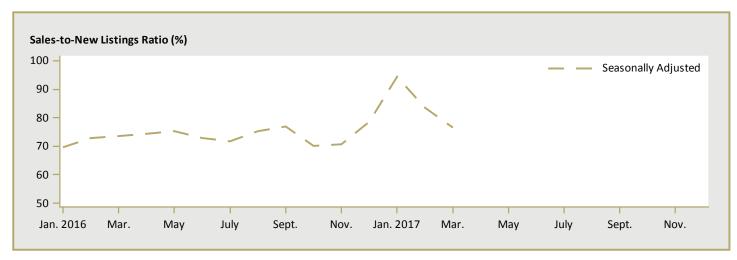

| 977,749      | 862,356   | 13.4     |

Figure 5.1a: MLS® Residential Average Price for Toronto



Figure 5.2a: MLS® Residential Sales for Toronto



Figure 5.3a: MLS® Residential Sales- to- New Listings Ratio for Toronto



MLS® is a registered trademark of the Canadian Real Estate Association (CREA).

Source: CREA / Haver Analytics

Figure 5.1b: MLS® Residential Average Price for Durham Region



Figure 5.2b: MLS® Residential Sales for Durham Region



Figure 5.3b: MLS® Residential Sales- to- New Listings Ratio for Durham Region



MLS® is a registered trademark of the Canadian Real Estate Association (CREA).

Source: CREA / Haver Analytics

|      |           | Ta                        | able 6a:                       | Econo | mic Indica                        | tors To             | ronto CM                | Δ                           |                              |                                    |
|------|-----------|---------------------------|--------------------------------|-------|----------