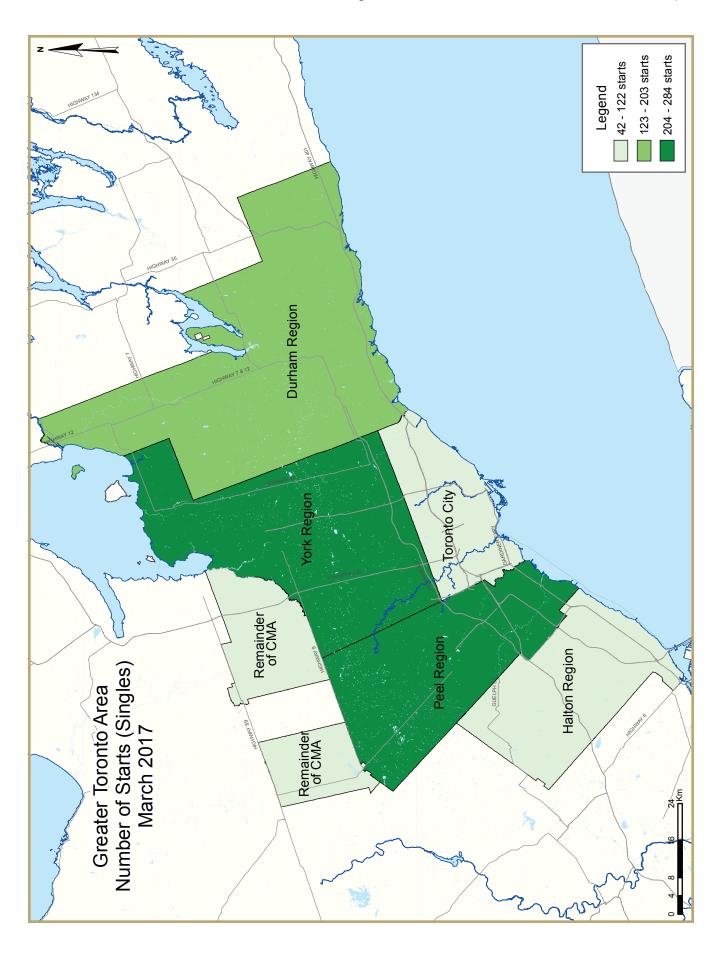

| Table 1.2: Housing Activity Summary by Submarket |        |          |                      |        |                 |                 |                             |                 |        |
|--------------------------------------------------|--------|----------|----------------------|--------|-----------------|-----------------|-----------------------------|-----------------|--------|
|                                                  |        |          | March 2              | 2017   |                 |                 |                             |                 |        |
|                                                  |        |          |                      | Ren    | 4-1             |                 |                             |                 |        |
|                                                  |        | Freehold |                      | C      | Condominium     | ı               | Ken                         | tai             |        |
|                                                  | Single | Semi     | Row, Apt.<br>& Other | Single | Row and<br>Semi | Apt. &<br>Other | Single,<br>Semi, and<br>Row | Apt. &<br>Other | Total* |
| STARTS                                           |        |          |                      |        |                 |                 |                             |                 |        |
| Toronto City                                     |        |          |                      |        |                 |                 |                             |                 |        |
| March 2017                                       | 49     | 16       | 108                  | 0      | 0               | 1,505           | 22                          | 377             | 2,077  |
| March 2016                                       | 48     | 0        | 3                    | 0      | 29              | 2,101           | 0                           | 0               | 2,181  |
| York Region                                      |        |          |                      |        |                 |                 |                             |                 |        |
| March 2017                                       | 204    | 46       | 247                  | 0      | 0               | 10              | 0                           | - 1             | 508    |
| March 2016                                       | 139    | 0        | 252                  | 2      | 60              | 471             | 0                           | 306             | 1,230  |
| Peel Region                                      |        |          |                      |        |                 |                 |                             |                 |        |
| March 2017                                       | 284    | 40       | 164                  | 0      | 42              | 0               | 0                           | 0               | 530    |
| March 2016                                       | 141    | 4        | 162                  | 0      | 0               | 0               | 0                           | 0               | 307    |
| Halton Region                                    |        |          |                      |        |                 |                 |                             |                 |        |
| March 2017                                       | 42     | 16       | 128                  | 0      | 38              | 79              | 0                           | 284             | 587    |
| March 2016                                       | 58     | 0        | 97                   | 0      | 0               | 184             | 0                           | 0               | 339    |
| Durham Region                                    |        |          |                      |        |                 |                 |                             |                 |        |
| March 2017                                       | 156    | 4        | 15                   | 0      | 47              | 6               | 0                           | 0               | 228    |
| March 2016                                       | 104    | 0        | 46                   | I      | 6               | 0               | 0                           | 143             | 300    |
| Toronto CMA                                      |        |          |                      |        |                 |                 |                             |                 |        |
| March 2017                                       | 654    | 118      | 668                  | 0      | 126             | 1,594           | 22                          | 662             | 3,844  |
| March 2016                                       | 548    | 30       | 582                  | 3      | 95              | 2,602           | 0                           | 307             | 4,167  |
| Oshawa CMA                                       |        |          |                      |        |                 |                 |                             |                 |        |
| March 2017                                       | 130    | 4        | 0                    | 0      | 6               | 6               | 0                           | 0               | 146    |
| March 2016                                       | 63     | 0        | 40                   | 0      | 0               | 0               | 0                           | 143             | 246    |
| Greater Toronto Area                             |        |          |                      |        |                 |                 |                             |                 |        |
| March 2017                                       | 735    | 122      | 662                  | 0      | 127             | 1,600           | 22                          | 662             | 3,930  |
| March 2016                                       | 490    | 4        | 560                  | 3      | 95              | 2,756           | 0                           | 449             | 4,357  |