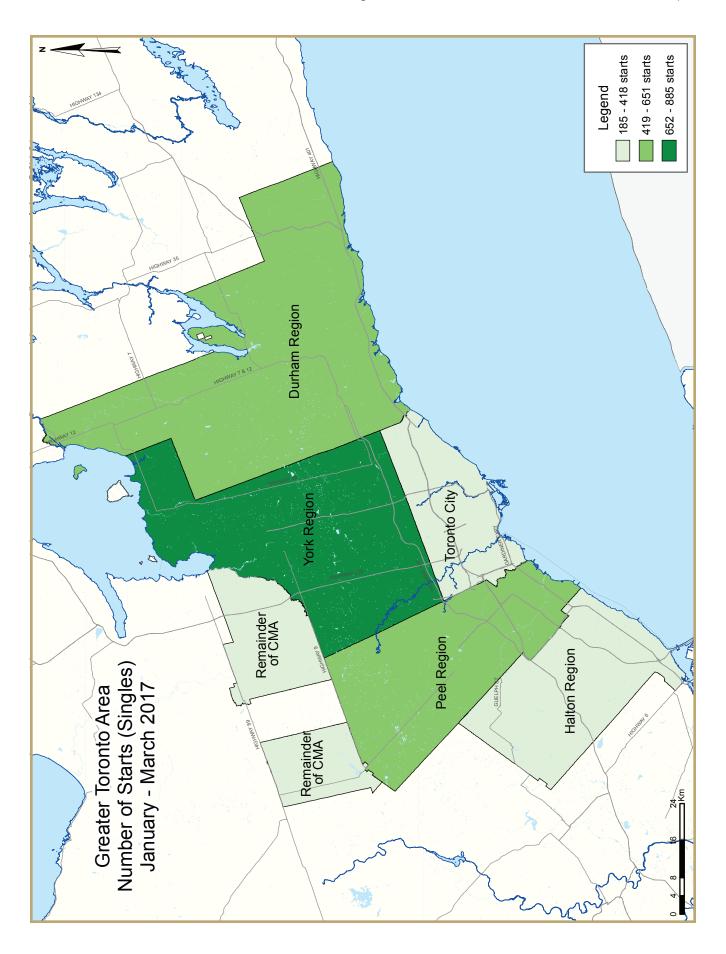

|               | ZONE DESCRIPTIONS - GREATER TORONTO AREA                                                                                          |
|---------------|-----------------------------------------------------------------------------------------------------------------------------------|
| Toronto City  | Toronto, East York, Etobicoke, North York, Scarborough, York                                                                      |
| York Region   | Aurora, East Gwillimbury, Georgina Township, King Township, Markham, Newmarket, Richmond Hill, Vaughan,<br>Whitchurch-Stouffville |
| Peel Region   | Brampton, Caledon, Mississauga                                                                                                    |
| Halton Region | Burlington, Halton Hills, Milton, Oakville                                                                                        |
| Durham Region | Ajax, Brock, Clarington, Oshawa, Pickering, Scugog, Uxbridge, Whitby                                                              |