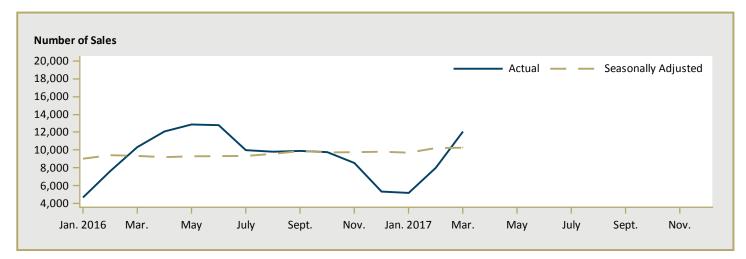

| 977,749      | 862,356   | 13.4     |

Figure 5.1a: MLS® Residential Average Price for Toronto



Figure 5.2a: MLS® Residential Sales for Toronto



Figure 5.3a: MLS® Residential Sales- to- New Listings Ratio for Toronto



MLS® is a registered trademark of the Canadian Real Estate Association (CREA).

Source: CREA / Haver Analytics

Figure 5.1b: MLS® Residential Average Price for Durham Region



Figure 5.2b: MLS® Residential Sales for Durham Region



Figure 5.3b: MLS® Residential Sales- to- New Listings Ratio for Durham Region



MLS® is a registered trademark of the Canadian Real Estate Association (CREA).

Source: CREA / Haver Analytics

|      |           | Ta                        | able 6a:                       | Econo | mic Indica                        | tors To             | ronto CM                | Δ                           |                              |                                    |
|------|-----------|----