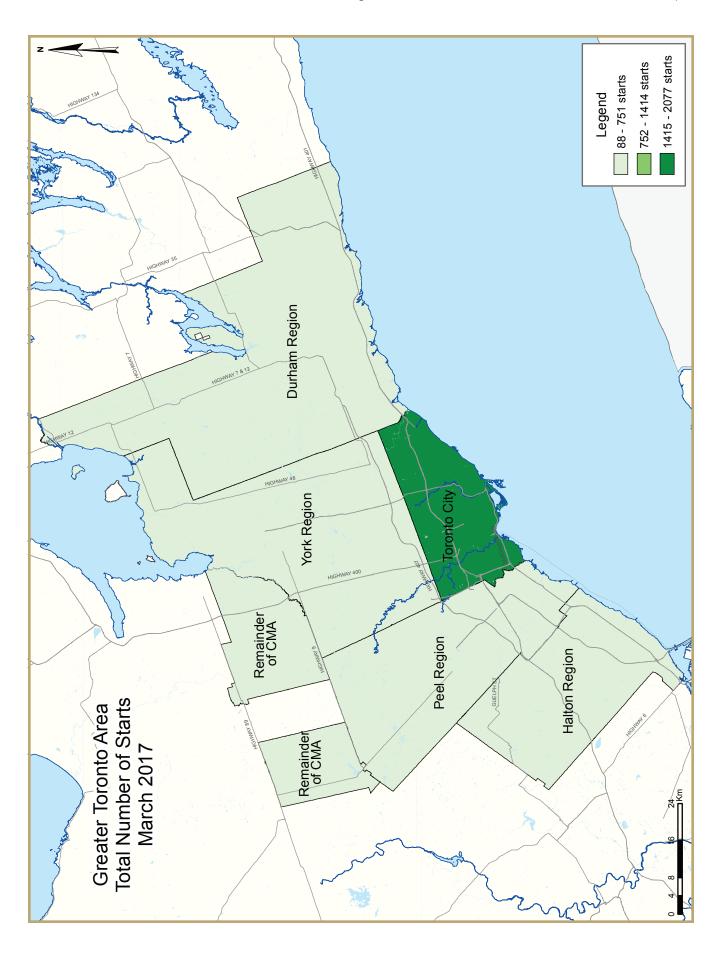

| Table 1.2: Housing Activity Summary by Submarket |        |          |                      |        |                 |                 |                             |                 |        |
|--------------------------------------------------|--------|----------|----------------------|--------|-----------------|-----------------|-----------------------------|-----------------|--------|
|                                                  |        |          | March 2              | 2017   |                 |                 |                             |                 |        |
|                                                  |        |          |                      | Ren    | 4-1             |                 |                             |                 |        |
|                                                  |        | Freehold |                      | C      | Condominium     | ı               | Ken                         | tai             |        |
|                                                  | Single | Semi     | Row, Apt.<br>& Other | Single | Row and<br>Semi | Apt. &<br>Other | Single,<br>Semi, and<br>Row | Apt. &<br>Other | Total* |
| STARTS                                           |        |          |                      |        |                 |                 |                             |                 |        |
| Toronto City                                     |        |          |                      |        |                 |                 |                             |                 |        |
| March 2017                                       | 49     | 16       | 108                  | 0      | 0               | 1,505           | 22                          | 377             | 2,077  |
| March 2016                                       | 48     | 0        | 3                    | 0      | 29              | 2,101           | 0                           | 0               | 2,181  |
| York Region                                      |        |          |                      |        |                 |                 |                             |                 |        |
| March 2017                                       | 204    | 46       | 247                  | 0      | 0               | 10              | 0                           | - 1             | 508    |
| March 2016                                       | 139    | 0        | 252                  | 2      | 60              | 471             | 0                           | 306             | 1,230  |
| Peel Region                                      |        |          |                      |        |                 |                 |                             |                 |        |
| March 2017                                       | 284    | 40       | 164                  | 0      | 42              | 0               | 0                           | 0               | 530    |
| March 2016                                       | 141    | 4        | 162                  | 0      | 0               | 0               | 0                           | 0               | 307    |
| Halton Region                                    |        |          |                      |        |                 |                 |                             |                 |        |
| March 2017                                       | 42     | 16       | 128                  | 0      | 38              | 79              | 0                           | 284             | 587    |
| March 2016                                       | 58     | 0        | 97                   | 0      | 0               | 184             | 0                           | 0               | 339    |
| Durham Region                                    |        |          |                      |        |                 |                 |                             |                 |        |
| March 2017                                       | 156    | 4        | 15                   | 0      | 47              | 6               | 0                           | 0               | 228    |
| March 2016                                       | 104    | 0        | 46                   | I      | 6               | 0               | 0                           | 143             | 300    |
| Toronto CMA                                      |        |          |                      |        |                 |                 |                             |                 |        |
| March 2017                                       | 654    | 118      | 668                  | 0      | 126             | 1,594           | 22                          | 662             | 3,844  |
| March 2016                                       | 548    | 30       | 582                  | 3      | 95              | 2,602           | 0                           | 307             | 4,167  |
| Oshawa CMA                                       |        |          |                      |        |                 |                 |                             |                 |        |
| March 2017                                       | 130    | 4        | 0                    | 0      | 6               | 6               | 0                           | 0               | 146    |
| March 2016                                       | 63     | 0        | 40                   | 0      | 0               | 0               | 0                           | 143             | 246    |
| Greater Toronto Area                             |        |          |                      |        |                 |                 |                             |                 |        |
| March 2017                                       | 735    | 122      | 662                  | 0      | 127             | 1,600           | 22                          | 662             | 3,930  |
| March 2016                                       | 490    | 4        | 560                  | 3      | 95              | 2,756           | 0                           | 449             | 4,357  |