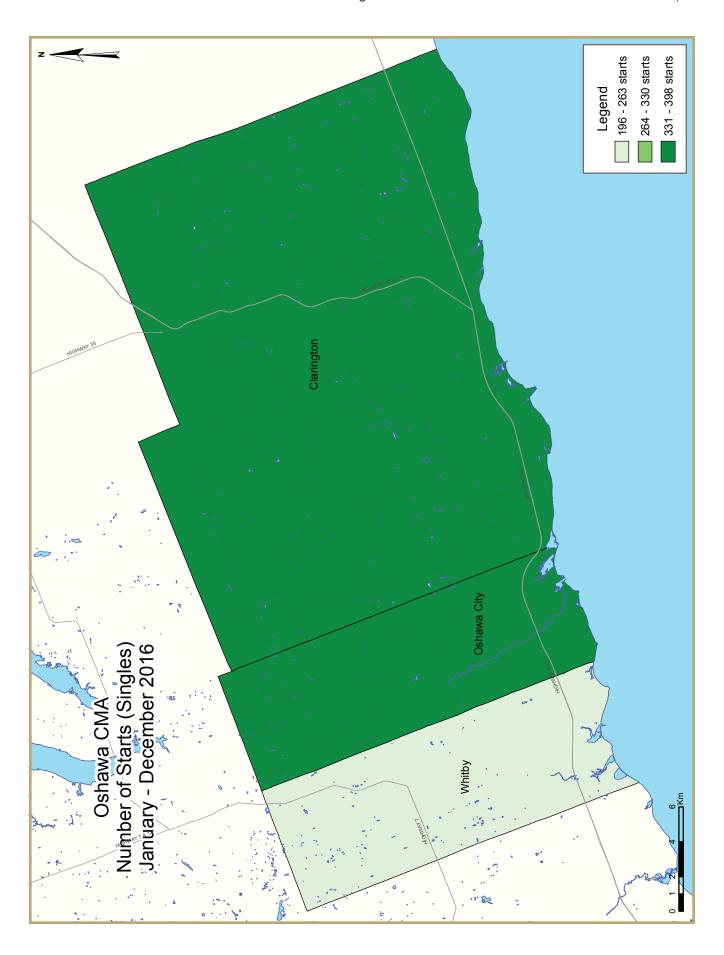

| Table 1.3b: History of Housing Starts of Oshawa CMA 2007 - 2016 |        |          |                      |        |                 |                 |                             |                 |        |  |  |  |  |
|-----------------------------------------------------------------|--------|----------|----------------------|--------|-----------------|-----------------|-----------------------------|-----------------|--------|--|--|--|--|
|                                                                 |        |          | Owne                 |        |                 |                 |                             |                 |        |  |  |  |  |
|                                                                 |        | Freehold |                      | C      | Condominium     | ı               | Ren                         | tal             |        |  |  |  |  |
|                                                                 | Single | Semi     | Row, Apt.<br>& Other | Single | Row and<br>Semi | Apt. &<br>Other | Single,<br>Semi, and<br>Row | Apt. &<br>Other | Total* |  |  |  |  |
| 2016                                                            | 945    | 52       | 458                  | 0      | 261             | 520             | 4                           | 251             | 2,491  |  |  |  |  |
| % Change                                                        | -33.3  | 160.0    | 57.9                 | -100.0 | 113.9           | **              | n/a                         | -58.5           | -3.7   |  |  |  |  |
| 2015                                                            | 1,417  | 20       | 290                  | - 1    | 122             | 132             | 0                           | 605             | 2,587  |  |  |  |  |
| % Change                                                        | 24.3   | -37.5    | 4.3                  | n/a    | 10.9            | n/a             | -100.0                      | **              | 54.8   |  |  |  |  |
| 2014                                                            | 1,140  | 32       | 278                  | 0      | 110             | 0               | 1                           | 110             | 1,671  |  |  |  |  |
| % Change                                                        | 29.1   | -51.5    | 135.6                | n/a    | **              | n/a             | -97.0                       | -58.2           | 20.7   |  |  |  |  |
| 2013                                                            | 883    | 66       | 118                  | 0      | 21              | 0               | 33                          | 263             | 1,384  |  |  |  |  |
| % Change                                                        | -23.4  | 32.0     | 6.3                  | n/a    | -88.6           | -100.0          | **                          | 77.7            | -23.2  |  |  |  |  |
| 2012                                                            | 1,153  | 50       | 111                  | 0      | 185             | 154             | 2                           | 148             | 1,803  |  |  |  |  |
| % Change                                                        | -16.7  | 25.0     | -44.2                | n/a    | 21.7            | **              | -80.0                       | **              | -3.0   |  |  |  |  |
| 2011                                                            | 1,384  | 40       | 199                  | 0      | 152             | 30              | 10                          | 44              | 1,859  |  |  |  |  |
| % Change                                                        | -10.1  | 150.0    | -13.9                | n/a    | 70.8            | n/a             | n/a                         | **              | -1.5   |  |  |  |  |
| 2010                                                            | 1,540  | 16       | 231                  | 0      | 89              | 0               | 0                           | 12              | 1,888  |  |  |  |  |
| % Change                                                        | 84.2   | **       | **                   | n/a    | 140.5           | n/a             | -100.0                      | -71.4           | 92.7   |  |  |  |  |
| 2009                                                            | 836    | 4        | 58                   | 0      | 37              | 0               | 3                           | 42              | 980    |  |  |  |  |
| % Change                                                        | -44.3  | 0.0      | -77.3                | n/a    | -79.1           | -100.0          | n/a                         | 55.6            | -50.7  |  |  |  |  |
| 2008                                                            | 1,500  | 4        | 255                  | 0      | 177             | 24              | 0                           | 27              | 1,987  |  |  |  |  |
| % Change                                                        | -14.1  | -71.4    | 38.6                 | n/a    | 6.0             | -81.7           | n/a                         | -81.5           | -16.8  |  |  |  |  |
| 2007                                                            | 1,747  | 14       | 184                  | 0      | 167             | 131             | 0                           | 146             | 2,389  |  |  |  |  |