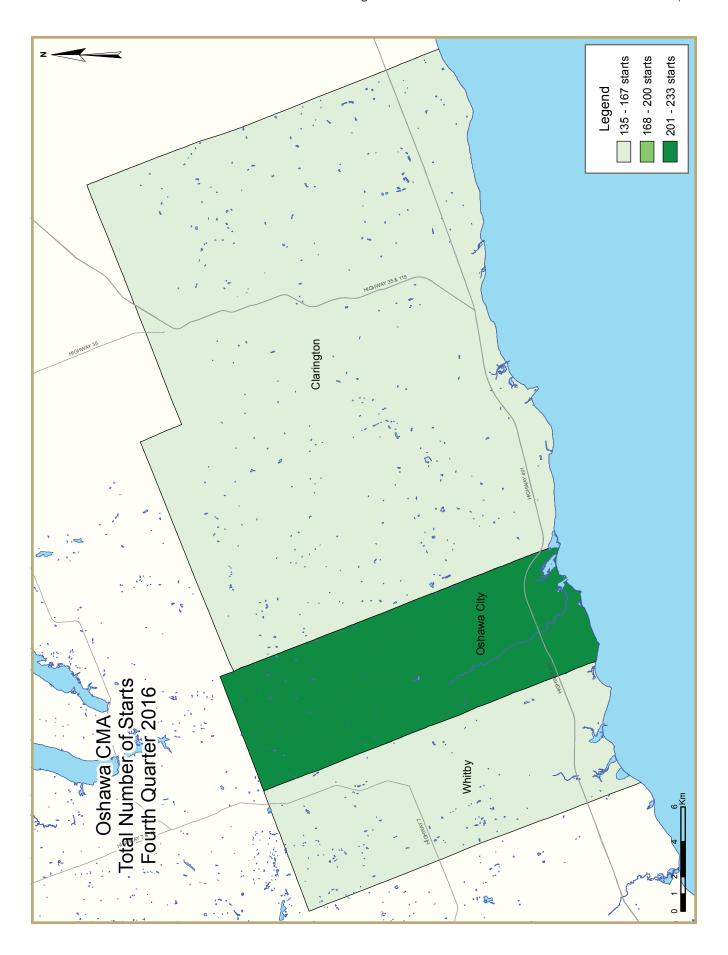

| Ta                                | able I.Ib: | Housing  |                      | -      | of Osha         | wa CMA          |                             |                 |                  |
|-----------------------------------|------------|----------|----------------------|--------|-----------------|-----------------|-----------------------------|-----------------|------------------|
|                                   |            |          | March 2              | 2017   |                 |                 |                             |                 |                  |
|                                   |            |          | Owne                 |        | Ren             |                 |                             |                 |                  |
|                                   |            | Freehold |                      | C      | Condominium     |                 | Ken                         | tai             |                  |
|                                   | Single     | Semi     | Row, Apt.<br>& Other | Single | Row and<br>Semi | Apt. &<br>Other | Single,<br>Semi, and<br>Row | Apt. &<br>Other | Total*           |
| STARTS                            |            |          |                      |        |                 |                 |                             |                 |                  |
| March 2017                        | 130        | 4        | 0                    | 0      | 6               | 6               | 0                           | 0               | 146              |
| March 2016                        | 63         | 0        | 40                   | 0      | 0               | 0               | 0                           | 143             | 246              |
| % Change                          | 106.3      | n/a      | -100.0               | n/a    | n/a             | n/a             | n/a                         | -100.0          | -40.7            |
| Year-to-date 2017                 | 351        | 4        | 79                   | 0      | 13              | 6               | 0                           | 0               | 453              |
| Year-to-date 2016                 | 151        | 0        | 95                   | 0      | 0               | 130             | 2                           | 237             | 615              |
| % Change                          | 132.5      | n/a      | -16.8                | n/a    | n/a             | -95.4           | -100.0                      | -100.0          | -26.3            |
| UNDER CONSTRUCTION                |            |          |                      |        |                 |                 |                             |                 |                  |
| March 2017                        | 798        | 28       | 359                  | 0      | 261             | 556             | 2                           | 798             | 2,802            |
| March 2016                        | 837        | 14       | 242                  | 0      | 72              | 262             | 0                           | 892             | 2,319            |
| % Change                          | -4.7       | 100.0    | 48.3                 | n/a    | **              | 112.2           | n/a                         | -10.5           | 20.8             |
| COMPLETIONS                       |            |          |                      |        |                 |                 |                             |                 |                  |
| March 2017                        | 83         | 6        | 23                   | 0      | 11              | 20              | 0                           | 4               | 147              |
| March 2016                        | 61         | 2        | 106                  | 0      | 76              | 0               | 0                           | 122             | 367              |
| % Change                          | 36.1       | 200.0    | -78.3                | n/a    | -85.5           | n/a             | n/a                         | -96.7           | -59.9            |
| Year-to-date 2017                 | 291        | 20       | 129                  | 0      | 73              | 102             | 0                           | 6               | 621              |
| Year-to-date 2016                 | 305        | 6        | 144                  | 0      | 94              | 0               | 0                           | 124             | 673              |
| % Change                          | -4.6       | **       | -10.4                | n/a    | -22.3           | n/a             | n/a                         | -95.2           | -7.7             |
| <b>COMPLETED &amp; NOT ABSORE</b> | BED        |          |                      |        |                 |                 |                             |                 |                  |
| March 2017                        | 25         | 2        | 0                    | 0      | - 1             | 0               | n/a                         | n/a             | 28               |
| March 2016                        | 26         | 2        | 0                    | 0      | 0               | 0               | n/a                         | n/a             | 28               |
| % Change                          | -3.8       | 0.0      | n/a                  | n/a    | n/a             | n/a             | n/a                         | n/a             | 0.0              |
| ABSORBED                          |            |          |                      |        |                 |                 |                             |                 |                  |
| March 2017                        | 83         | 6        | 23                   | 0      | 11              | 20              | n/a                         | n/a             | 143              |
| March 2016                        | 61         | 2        | 106                  | 0      | 76              | 0               | n/a                         | n/a             | 2 <del>4</del> 5 |
| % Change                          | 36.1       | 200.0    | -78.3                | n/a    | -85.5           | n/a             | n/a                         | n/a             | -41.6            |
| Year-to-date 2017                 | 292        | 20       | 129                  | 0      | 73              | 102             | n/a                         | n/a             | 616              |
| Year-to-date 2016                 | 307        | 4        | 144                  | 0      | 94              | 0               | n/a                         | n/a             | 549              |
| % Change                          | -4.9       | **       | -10.4                | n/a    | -22.3           | n/a             | n/a                         | n/a             | 12.2             |