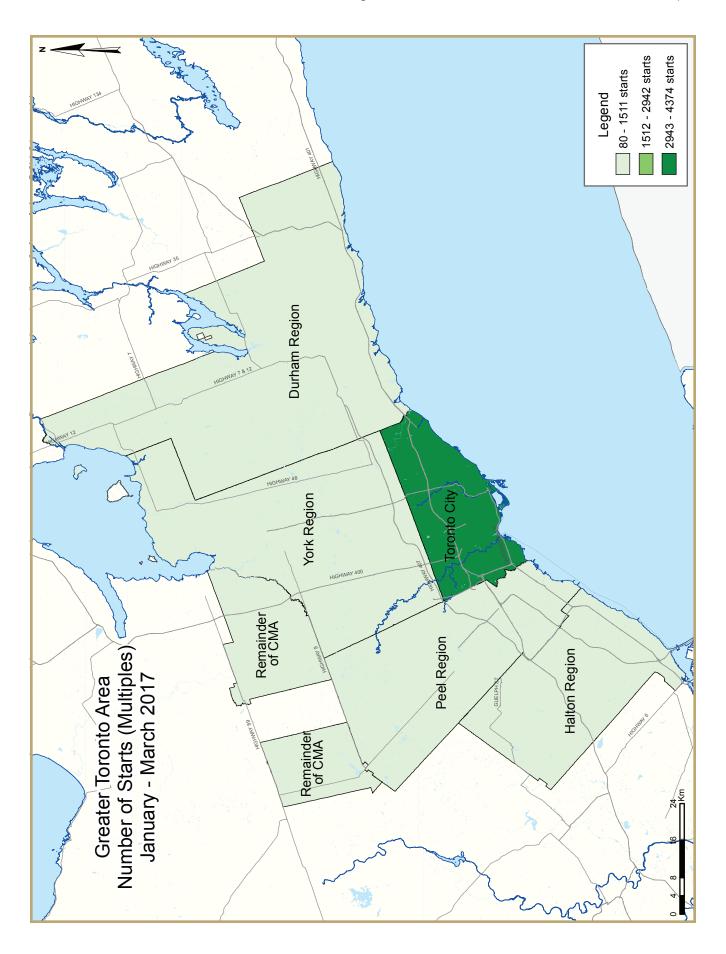

|               | ZONE DESCRIPTIONS - GREATER TORONTO AREA                                                                                          |
|---------------|-----------------------------------------------------------------------------------------------------------------------------------|
| Toronto City  | Toronto, East York, Etobicoke, North York, Scarborough, York                                                                      |
| York Region   | Aurora, East Gwillimbury, Georgina Township, King Township, Markham, Newmarket, Richmond Hill, Vaughan,<br>Whitchurch-Stouffville |
| Peel Region   | Brampton, Caledon, Mississauga                                                                                                    |
| Halton Region | Burlington, Halton Hills, Milton, Oakville                                                                                        |
| Durham Region | Ajax, Brock, Clarington, Oshawa, Pickering, Scugog, Uxbridge, Whitby                                                              |