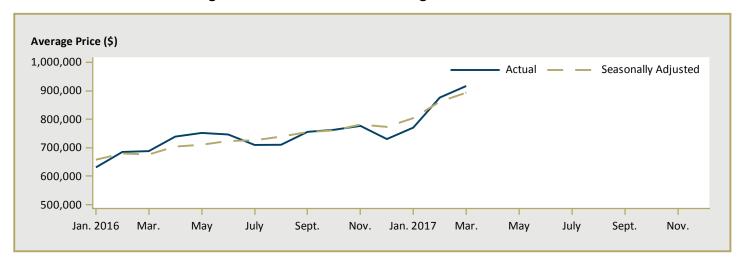

| 977,749      | 862,356   | 13.4     |

Figure 5.1a: MLS® Residential Average Price for Toronto



Figure 5.2a: MLS® Residential Sales for Toronto



Figure 5.3a: MLS® Residential Sales- to- New Listings Ratio for Toronto



MLS® is a registered trademark of the Canadian Real Estate Association (CREA).

Source: CREA / Haver Analytics

Figure 5.1b: MLS® Residential Average Price for Durham Region



Figure 5.2b: MLS® Residential Sales for Durham Region



Figure 5.3b: MLS® Residential Sales- to- New Listings Ratio for Durham Region



MLS® is a registered trademark of the Canadian Real Estate Association (CREA).

Source: CREA / Haver Analytics

|      |           | Ta                        | able 6a:                       | Econo | mic Indica                        | tors To             | ronto CM                | Δ                           |                              |