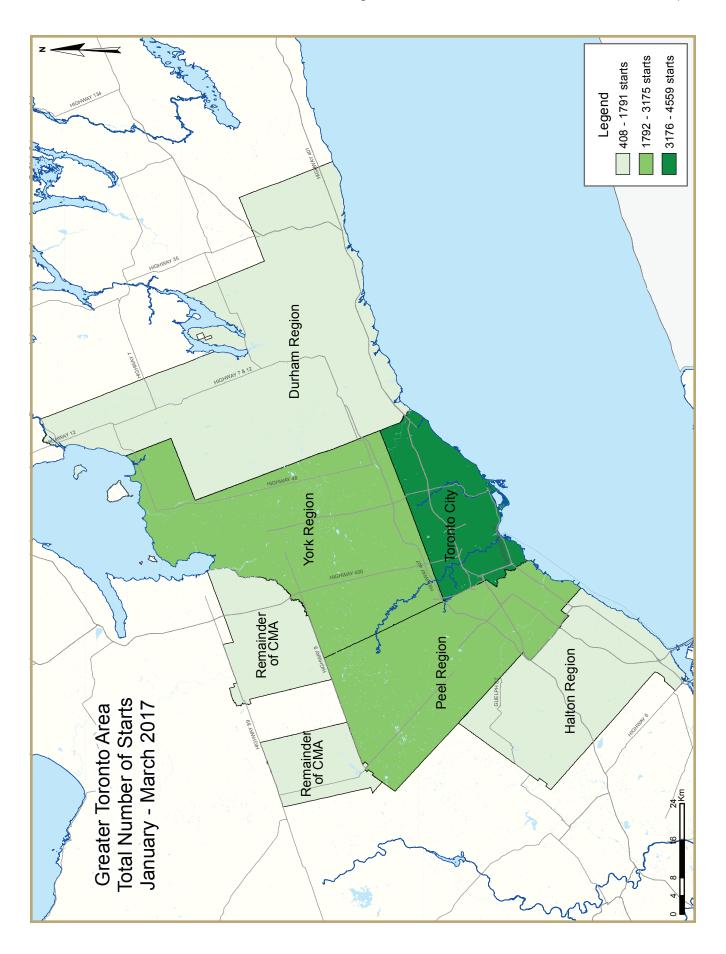

|               | ZONE DESCRIPTIONS - GREATER TORONTO AREA                                                                                          |
|---------------|-----------------------------------------------------------------------------------------------------------------------------------|
| Toronto City  | Toronto, East York, Etobicoke, North York, Scarborough, York                                                                      |
| York Region   | Aurora, East Gwillimbury, Georgina Township, King Township, Markham, Newmarket, Richmond Hill, Vaughan,<br>Whitchurch-Stouffville |
| Peel Region   | Brampton, Caledon, Mississauga                                                                                                    |
| Halton Region | Burlington, Halton Hills, Milton, Oakville                                                                                        |
| Durham Region | Ajax, Brock, Clarington, Oshawa, Pickering, Scugog, Uxbridge, Whitby                                                              |