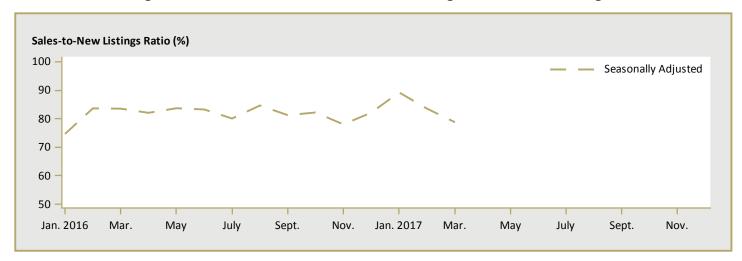

### **Available in SELECTED Reports:**

- 1.2 Housing Activity Summary by Submarket
- 1.3 History of Housing Activity (once a year)
- 2.2 Starts by Submarket, by Dwelling Type and by Intended Market Current Month or Quarter
- 2.3 Starts by Submarket, by Dwelling Type and by Intended Market Year-to-Date
- 2.4 Starts by Submarket and by Intended Market Current Month or Quarter
- 2.5 Starts by Submarket and by Intended Market Year-to-Date
- 3.2 Completions by Submarket, by Dwelling Type and by Intended Market Current Month or Quarter
- 3.3 Completions by Submarket, by Dwelling Type and by Intended Market Year-to-Date
- 3.4 Completions by Submarket and by Intended Market Current Month or Quarter
- 3.5 Completions by Submarket and by Intended Market Year-to-Date
- 4.1 Average Price (\$) of Absorbed Single-Detached Units
- 5 MLS® Residential Activity
- 6 Economic Indicators