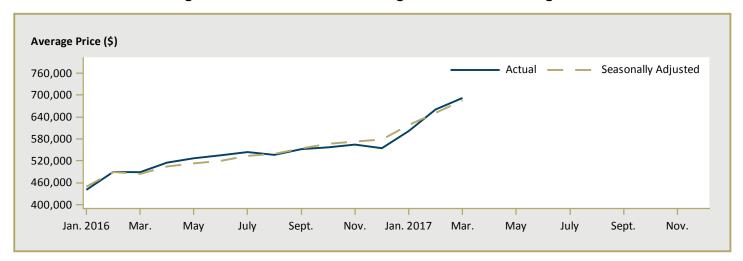

### **Available in SELECTED Reports:**

- 1.2 Housing Activity Summary by Submarket
- 1.3 History of Housing Activity (once a year)
- 2.2 Starts by Submarket, by Dwelling Type and by Intended Market Current Month or Quarter
- 2.3 Starts by Submarket, by Dwelling Type and by Intended Market Year-to-Date
- 2.4 Starts by Submarket and by Intended Market Current Month or Quarter
- 2.5 Starts by Submarket and by Intended Market Year-to-Date
- 3.2 Completions by Submarket, by Dwelling Type and by Intended Market Current Month or Quarter
- 3.3 Completions by Submarket, by Dwelling Type and by Intended Market Year-to-Date
- 3.4 Completions by Submarket and by Intended Market Current Month or Quarter
- 3.5 Completions by Submarket and by Intended Market Year-to-Date
- 4.1 Average Price (\$) of Absorbed Single-Detached Units
- 5 MLS® Residential Activity
- 6 Economic Indicators