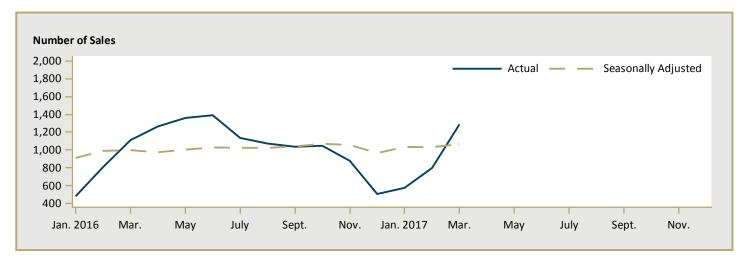

### **Available in SELECTED Reports:**

- 1.2 Housing Activity Summary by Submarket
- 1.3 History of Housing Activity (once a year)
- 2.2 Starts by Submarket, by Dwelling Type and by Intended Market Current Month or Quarter
- 2.3 Starts by Submarket, by Dwelling Type and by Intended Market Year-to-Date
- 2.4 Starts by Submarket and by Intended Market Current Month or Quarter
- 2.5 Starts by Submarket and by Intended Market Year-to-Date
- 3.2 Completions by Submarket, by Dwelling Type and by Intended Market Current Month or Quarter
- 3.3 Completions by Submarket, by Dwelling Type and by Intended Market Year-to-Date
- 3.4 Completions by Submarket and by Intended Market Current Month or Quarter
- 3.5 Completions by Submarket and by Intended Market Year-to-Date
- 4.1 Average Price (\$) of Absorbed Single-Detached Units
- 5 MLS® Residential Activity
- 6 Economic Indicators