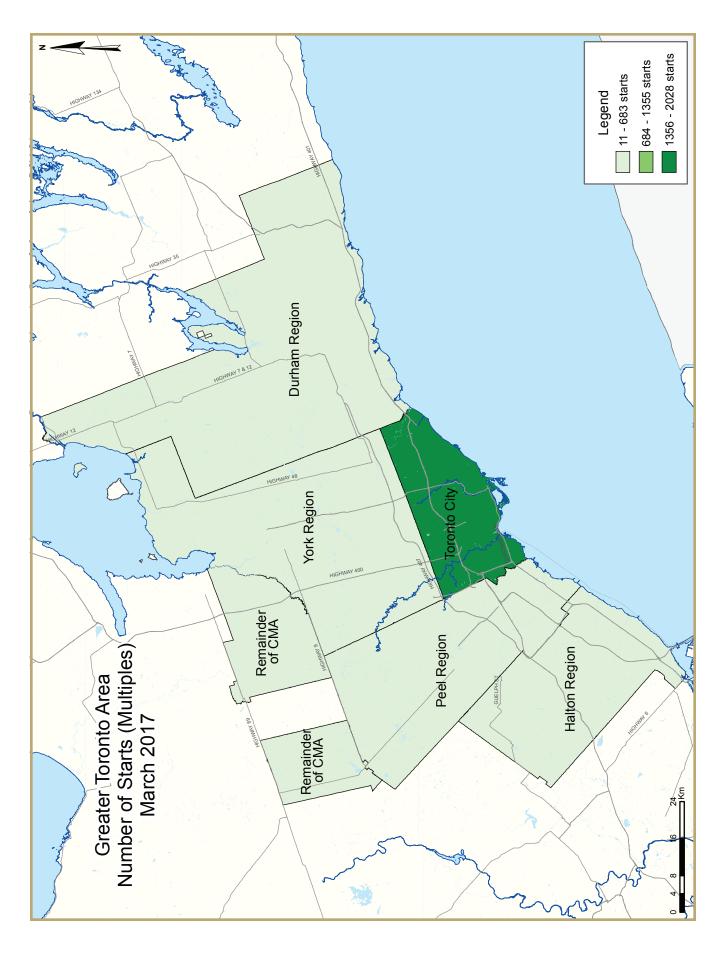

| Table 1.2: Housing Activity Summary by Submarket |        |          |                      |        |                 |                 |                             |                 |        |
|--------------------------------------------------|--------|----------|----------------------|--------|-----------------|-----------------|-----------------------------|-----------------|--------|
|                                                  |        |          | March 2              | 2017   |                 |                 |                             |                 |        |
|                                                  |        |          |                      | Ren    | 4-1             |                 |                             |                 |        |
|                                                  |        | Freehold |                      | C      | Condominium     | ı               | Ken                         | tai             |        |
|                                                  | Single | Semi     | Row, Apt.<br>& Other | Single | Row and<br>Semi | Apt. &<br>Other | Single,<br>Semi, and<br>Row | Apt. &<br>Other | Total* |
| STARTS                                           |        |          |                      |        |                 |                 |                             |                 |        |
| Toronto City                                     |        |          |                      |        |                 |                 |                             |                 |        |
| March 2017                                       | 49     | 16       | 108                  | 0      | 0               | 1,505           | 22                          | 377             | 2,077  |
| March 2016                                       | 48     | 0        | 3                    | 0      | 29              | 2,101           | 0                           | 0               | 2,181  |
| York Region                                      |        |          |                      |        |                 |                 |                             |                 |        |
| March 2017                                       | 204    | 46       | 247                  | 0      | 0               | 10              | 0                           | - 1             | 508    |
| March 2016                                       | 139    | 0        | 252                  | 2      | 60              | 471             | 0                           | 306             | 1,230  |
| Peel Region                                      |        |          |                      |        |                 |                 |                             |                 |        |
| March 2017                                       | 284    | 40       | 164                  | 0      | 42              | 0               | 0                           | 0               | 530    |
| March 2016                                       | 141    | 4        | 162                  | 0      | 0               | 0               | 0                           | 0               | 307    |
| Halton Region                                    |        |          |                      |        |                 |                 |                             |                 |        |
| March 2017                                       | 42     | 16       | 128                  | 0      | 38              | 79              | 0                           | 284             | 587    |
| March 2016                                       | 58     | 0        | 97                   | 0      | 0               | 184             | 0                           | 0               | 339    |
| Durham Region                                    |        |          |                      |        |                 |                 |                             |                 |        |
| March 2017                                       | 156    | 4        | 15                   | 0      | 47              | 6               | 0                           | 0               | 228    |
| March 2016                                       | 104    | 0        | 46                   | I      | 6               | 0               | 0                           | 143             | 300    |
| Toronto CMA                                      |        |          |                      |        |                 |                 |                             |                 |        |
| March 2017                                       | 654    | 118      | 668                  | 0      | 126             | 1,594           | 22                          | 662             | 3,844  |
| March 2016                                       | 548    | 30       | 582                  | 3      | 95              | 2,602           | 0                           | 307             | 4,167  |
| Oshawa CMA                                       |        |          |                      |        |                 |                 |                             |                 |        |
| March 2017                                       | 130    | 4        | 0                    | 0      | 6               | 6               | 0                           | 0               | 146    |
| March 2016                                       | 63     | 0        | 40                   | 0      | 0               | 0               | 0                           | 143             | 246    |
| Greater Toronto Area                             |        |          |                      |        |                 |                 |                             |                 |        |
| March 2017                                       | 735    | 122      | 662                  | 0      | 127             | 1,600           | 22                          | 662             | 3,930  |
| March 2016                                       | 490    | 4        | 560                  | 3      | 95              | 2,756           | 0                           | 449             | 4,357  |