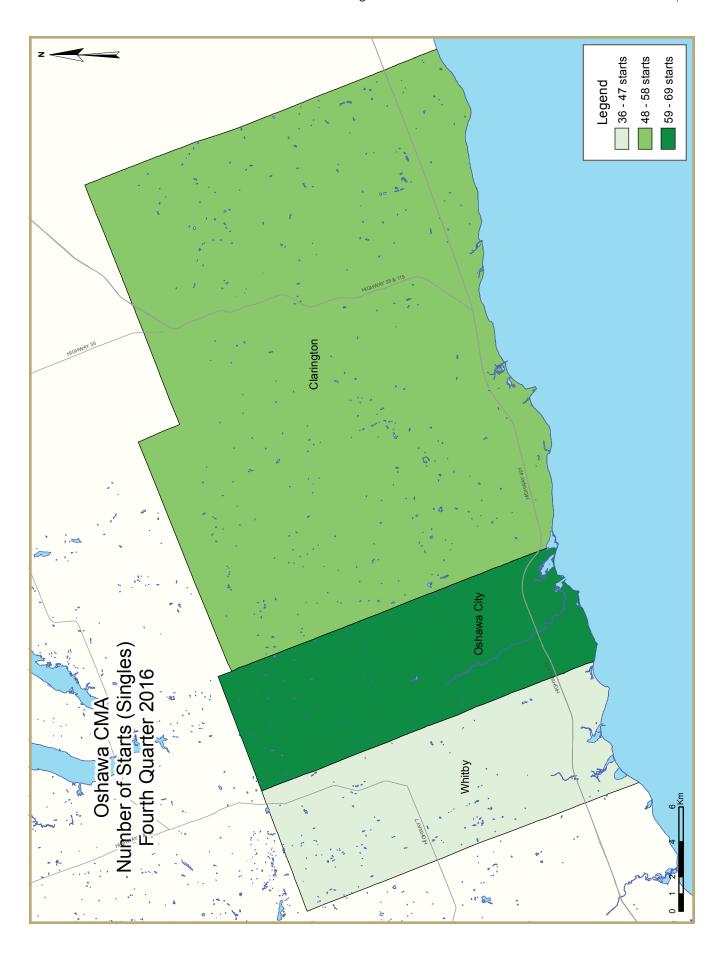

| Table 1b: Housing Starts (SAAR and Trend)  March 2017 |               |            |  |  |  |  |  |  |  |
|-------------------------------------------------------|---------------|------------|--|--|--|--|--|--|--|
| Oshawa CMA <sup>I</sup>                               | February 2017 | March 2017 |  |  |  |  |  |  |  |
| Trend <sup>2</sup>                                    | 2,278         |            |  |  |  |  |  |  |  |
| SAAR                                                  | 2,560         | 2,621      |  |  |  |  |  |  |  |
|                                                       | March 2016    | March 2017 |  |  |  |  |  |  |  |
| Actual                                                |               |            |  |  |  |  |  |  |  |
| March - Single-Detached                               | 63            | 130        |  |  |  |  |  |  |  |
| March - Multiples                                     | 183           | 16         |  |  |  |  |  |  |  |
| March - Total                                         | 246           | 146        |  |  |  |  |  |  |  |
| January to March - Single-Detached                    | 151           | 351        |  |  |  |  |  |  |  |
| January to March - Multiples                          | 464           | 102        |  |  |  |  |  |  |  |
| January to March - Total                              | 615           | 453        |  |  |  |  |  |  |  |
|                                                       |               |            |  |  |  |  |  |  |  |