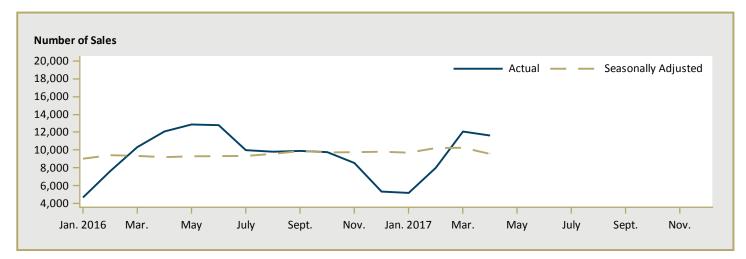

| 976,048      | 874,433   | 11.6     |

Figure 5.1a: MLS® Residential Average Price for Toronto



Figure 5.2a: MLS® Residential Sales for Toronto



Figure 5.3a: MLS® Residential Sales- to- New Listings Ratio for Toronto



MLS® is a registered trademark of the Canadian Real Estate Association (CREA).

Source: CREA / Haver Analytics

Figure 5.1b: MLS® Residential Average Price for Durham Region



Figure 5.2b: MLS® Residential Sales for Durham Region



Figure 5.3b: MLS® Residential Sales- to- New Listings Ratio for Durham Region



MLS® is a registered trademark of the Canadian Real Estate Association (CREA).

Source: CREA / Haver Analytics

|      |           | Ta                        | able 6a:                       | Econo | mic Indica                        | tors To             | ronto CM                | Δ                           |                              |                                    |
|------|-----------|----