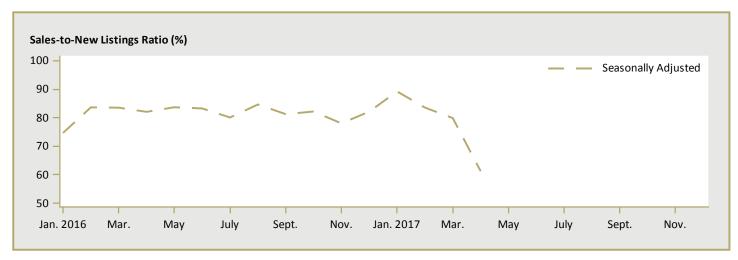

| 976,048      | 874,433   | 11.6     |

Figure 5.1a: MLS® Residential Average Price for Toronto



Figure 5.2a: MLS® Residential Sales for Toronto



Figure 5.3a: MLS® Residential Sales- to- New Listings Ratio for Toronto



MLS® is a registered trademark of the Canadian Real Estate Association (CREA).

Source: CREA / Haver Analytics

Figure 5.1b: MLS® Residential Average Price for Durham Region



Figure 5.2b: MLS® Residential Sales for Durham Region



Figure 5.3b: MLS® Residential Sales- to- New Listings Ratio for Durham Region



MLS® is a registered trademark of the Canadian Real Estate Association (CREA).

Source: CREA / Haver Analytics

|      |           | Ta                        | able 6a:                       | Econo | mic Indica                        | tors To             | ronto CM                | Δ                           |                              |                                    |
|------|-----------|---------------------------|--------------------------------|-------|-----------------------------------|---------------------|-------------------------|-----------------------------|------------------------------|------------------------------------|
|      |           |                           |                                |       | April 201                         | 7