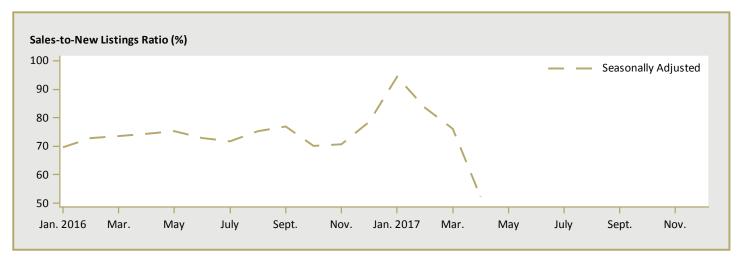

| 976,048      | 874,433   | 11.6     |

Figure 5.1a: MLS® Residential Average Price for Toronto



Figure 5.2a: MLS® Residential Sales for Toronto



Figure 5.3a: MLS® Residential Sales- to- New Listings Ratio for Toronto



MLS® is a registered trademark of the Canadian Real Estate Association (CREA).

Source: CREA / Haver Analytics

Figure 5.1b: MLS® Residential Average Price for Durham Region



Figure 5.2b: MLS® Residential Sales for Durham Region



Figure 5.3b: MLS® Residential Sales- to- New Listings Ratio for Durham Region



MLS® is a registered trademark of the Canadian Real Estate Association (CREA).

Source: CREA / Haver Analytics

|      |           | Ta                        | able 6a:                       | Econo | mic Indica                        | tors To             | ronto CM                | Δ                           |                              |                                    |
|------|-----------|---------------------------|--------------------------------|-------|----------