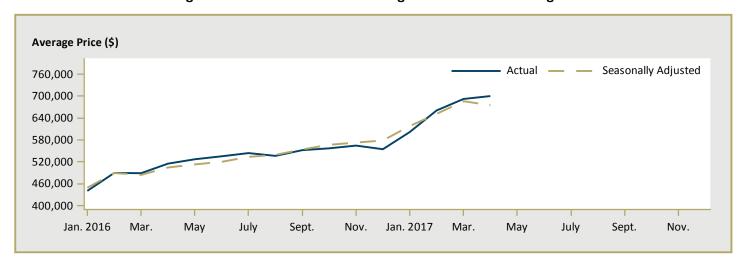

| 976,048      | 874,433   | 11.6     |

Figure 5.1a: MLS® Residential Average Price for Toronto



Figure 5.2a: MLS® Residential Sales for Toronto



Figure 5.3a: MLS® Residential Sales- to- New Listings Ratio for Toronto



MLS® is a registered trademark of the Canadian Real Estate Association (CREA).

Source: CREA / Haver Analytics

Figure 5.1b: MLS® Residential Average Price for Durham Region



Figure 5.2b: MLS® Residential Sales for Durham Region



Figure 5.3b: MLS® Residential Sales- to- New Listings Ratio for Durham Region



MLS® is a registered trademark of the Canadian Real Estate Association (CREA).

Source: CREA / Haver Analytics

|      |           | Ta                        | able 6a:                       | Econo | mic Indica                        | tors To             | ronto CM                | Δ                           |                              |                                    |
|------|-----------|---------------------------|--------------------------------|-------|-----------------------------------|---------------------|-------------------------|-----------------------------|------------------------------|------------------------------------|
|