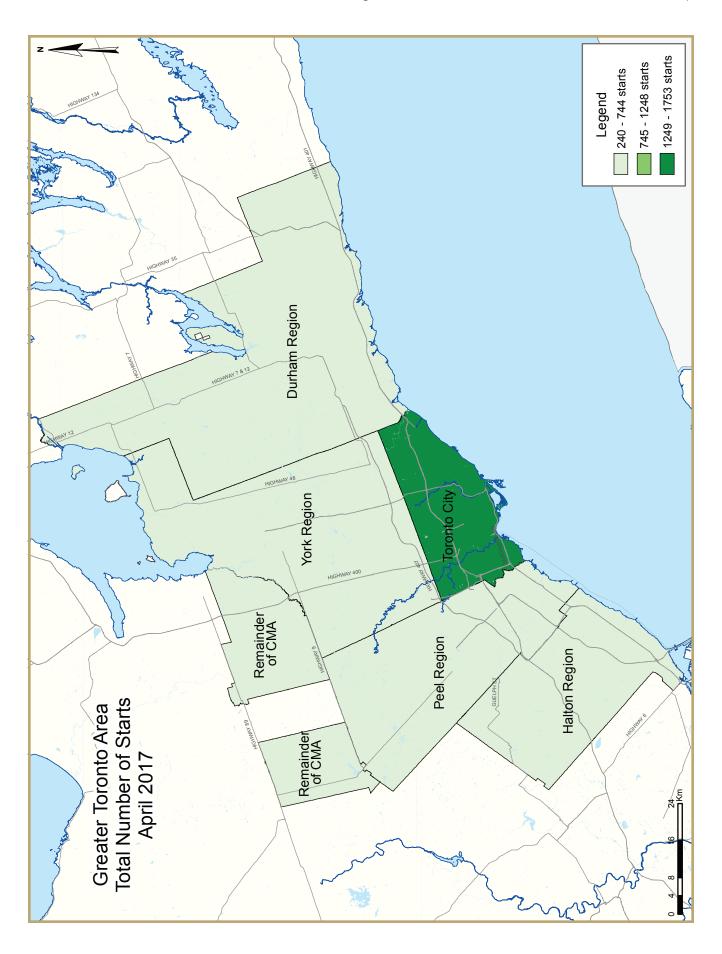

| Table                       | I.Ic: Hous | sing Acti | vity Sumı            | mary of C | Greater T       | oronto A        | Area                        |                 |        |
|-----------------------------|------------|-----------|----------------------|-----------|-----------------|-----------------|-----------------------------|-----------------|--------|
|                             |            |           | April 2              | 017       |                 |                 |                             |                 |        |
|                             |            |           | Owne                 | rship     |                 |                 | D.                          |                 |        |
|                             |            | Freehold  |                      | C         | Condominium     |                 | Ren                         |                 |        |
|                             | Single     | Semi      | Row, Apt.<br>& Other | Single    | Row and<br>Semi | Apt. &<br>Other | Single,<br>Semi, and<br>Row | Apt. &<br>Other | Total* |
| STARTS                      |            |           |                      |           |                 |                 |                             |                 |        |
| April 2017                  | 779        | 118       | 459                  | 0         | 67              | 1,804           | 0                           | 0               | 3,227  |
| April 2016                  | 719        | 92        | 331                  | 0         | 98              | 1,356           | 12                          | 441             | 3,049  |
| % Change                    | 8.3        | 28.3      | 38.7                 | n/a       | -31.6           | 33.0            | -100.0                      | -100.0          | 5.8    |
| Year-to-date 2017           | 3,155      | 358       | 2,169                | 9         | 330             | 6,582           | 22                          | 1,089           | 13,714 |
| Year-to-date 2016           | 2,497      | 122       | 1,330                | 12        | 207             | 6,957           | 14                          | 1,584           | 12,723 |
| % Change UNDER CONSTRUCTION | 26.4       | 193.4     | 63.1                 | -25.0     | 59.4            | -5.4            | 57.1                        | -31.3           | 7.8    |
| April 2017                  | 10,558     | 980       | 6,150                | 13        | 1,213           | 44,109          | 69                          | 6,639           | 69,731 |
| April 2016                  | 8,894      | 838       | 4,120                | 33        | 1,300           | 45,606          | 86                          | 6,773           | 67,650 |
| % Change                    | 18.7       | 16.9      | 49.3                 | -60.6     | -6.7            | -3.3            | -19.8                       | -2.0            | 3.1    |
| COMPLETIONS                 |            |           |                      |           |                 |                 |                             |                 |        |
| April 2017                  | 945        | 52        | 502                  | 0         | 19              | 1,721           | 0                           | 27              | 3,266  |
| April 2016                  | 913        | 122       | 341                  | 0         | 72              | 369             | 0                           | 74              | 1,891  |
| % Change                    | 3.5        | -57.4     | 47.2                 | n/a       | -73.6           | **              | n/a                         | -63.5           | 72.7   |
| Year-to-date 2017           | 4,059      | 400       | 1,863                | 1         | 219             | 7,912           | 16                          | 878             | 15,348 |
| Year-to-date 2016           | 3,461      | 412       | 1,546                | 1         | 492             | 5,116           | 0                           | 914             | 11,942 |
| % Change                    | 17.3       | -2.9      | 20.5                 | 0.0       | -55.5           | 54.7            | n/a                         | -3.9            | 28.5   |
| COMPLETED & NOT ABSORB      | ED         |           |                      |           |                 |                 |                             |                 |        |
| April 2017                  | 307        | 23        | 72                   | 0         | 22              | 885             | n/a                         | n/a             | 1,309  |
| April 2016                  | 253        | 24        | 42                   | 0         | 19              | 1,372           | n/a                         | n/a             | 1,710  |
| % Change                    | 21.3       | -4.2      | 71.4                 | n/a       | 15.8            | -35.5           | n/a                         | n/a             | -23.5  |
| ABSORBED                    |            |           |                      |           |                 |                 |                             |                 |        |
| April 2017                  | 949        | 53        | 525                  | 0         | 19              | 1,723           | n/a                         | n/a             | 3,269  |
| April 2016                  | 923        | 126       | 345                  | 0         | 74              | 369             | n/a                         | n/a             | 1,837  |
| % Change                    | 2.8        | -57.9     | 52.2                 | n/a       | -74.3           | **              | n/a                         | n/a             | 78.0   |
| Year-to-date 2017           | 4,040      | 401       | 1,832                | - 1       | 206             | 8,059           | n/a                         | n/a             | 14,539 |
| Year-to-date 2016           | 3,501      | 407       | 1,550                | 1         | 498             | 5,692           | n/a                         | n/a             | 11,649 |
| % Change                    | 15.4       | -1.5      | 18.2                 | 0.0       | -58.6           | 41.6            | n/a                         | n/a             | 24.8   |