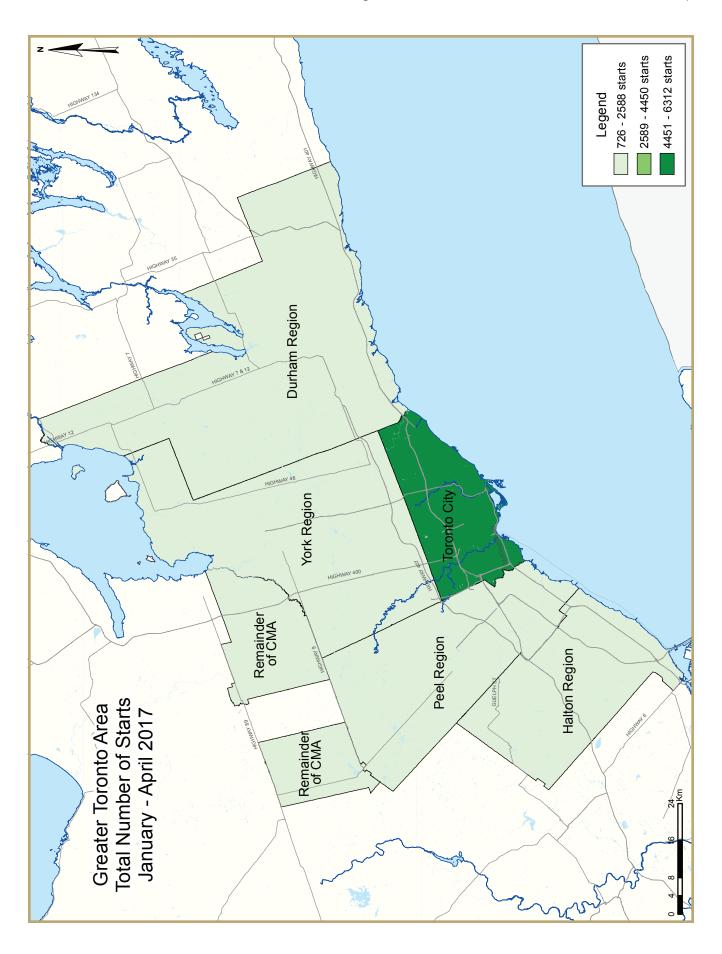

|               | ZONE DESCRIPTIONS - GREATER TORONTO AREA                                                                                          |
|---------------|-----------------------------------------------------------------------------------------------------------------------------------|
| Toronto City  | Toronto, East York, Etobicoke, North York, Scarborough, York                                                                      |
| York Region   | Aurora, East Gwillimbury, Georgina Township, King Township, Markham, Newmarket, Richmond Hill, Vaughan,<br>Whitchurch-Stouffville |
| Peel Region   | Brampton, Caledon, Mississauga                                                                                                    |
| Halton Region | Burlington, Halton Hills, Milton, Oakville                                                                                        |
| Durham Region | Ajax, Brock, Clarington, Oshawa, Pickering, Scugog, Uxbridge, Whitby                                                              |