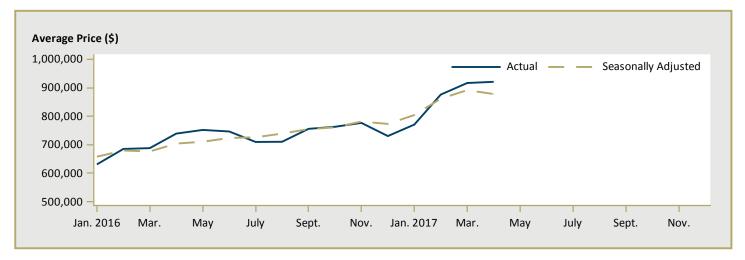

| 976,048      | 874,433   | 11.6     |

Figure 5.1a: MLS® Residential Average Price for Toronto



Figure 5.2a: MLS® Residential Sales for Toronto



Figure 5.3a: MLS® Residential Sales- to- New Listings Ratio for Toronto



MLS® is a registered trademark of the Canadian Real Estate Association (CREA).

Source: CREA / Haver Analytics

Figure 5.1b: MLS® Residential Average Price for Durham Region



Figure 5.2b: MLS® Residential Sales for Durham Region



Figure 5.3b: MLS® Residential Sales- to- New Listings Ratio for Durham Region



MLS® is a registered trademark of the Canadian Real Estate Association (CREA).

Source: CREA / Haver Analytics

|      |           | Ta                        | able 6a:                       | Econo | mic Indica                        | tors To             | ronto CM                | Δ                           |                              |