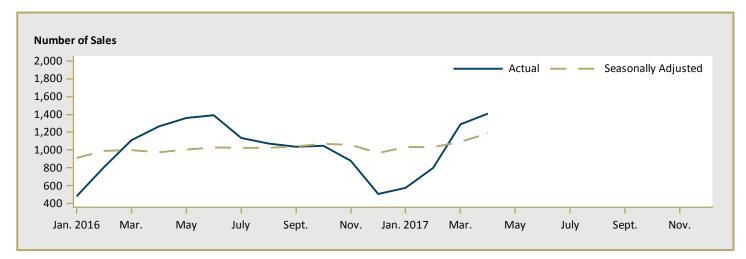

| 976,048      | 874,433   | 11.6     |

Figure 5.1a: MLS® Residential Average Price for Toronto



Figure 5.2a: MLS® Residential Sales for Toronto



Figure 5.3a: MLS® Residential Sales- to- New Listings Ratio for Toronto



MLS® is a registered trademark of the Canadian Real Estate Association (CREA).

Source: CREA / Haver Analytics

Figure 5.1b: MLS® Residential Average Price for Durham Region



Figure 5.2b: MLS® Residential Sales for Durham Region



Figure 5.3b: MLS® Residential Sales- to- New Listings Ratio for Durham Region



MLS® is a registered trademark of the Canadian Real Estate Association (CREA).

Source: CREA / Haver Analytics

|      |           | Ta                        | able 6a:                       | Econo | mic Indica                        | tors To             | ronto CM                | Δ                           |                              |                                    |
|------|-----------|---------------------------|--------------------------------|-------|-----------------------------------|---------------------|-------------------------|-----------------------------|------------------------------|------------------------------------|
|      |           |                           |