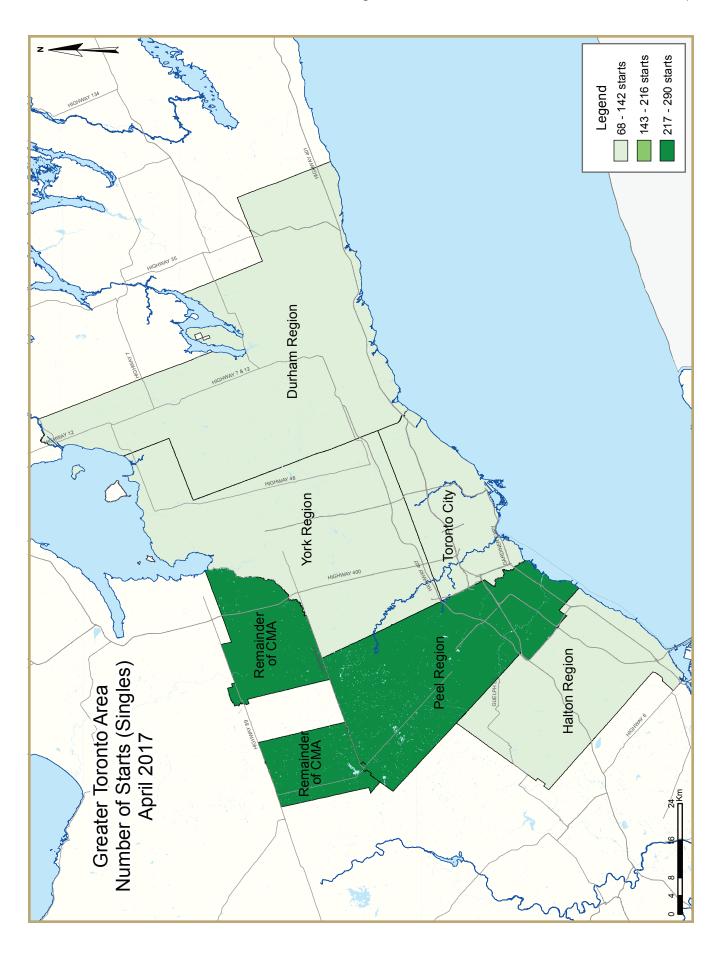

|                      | Table 1.2: | Housing  |                      |        | y by Subr       | narket          |                             |                 |        |  |
|----------------------|------------|----------|----------------------|--------|-----------------|-----------------|-----------------------------|-----------------|--------|--|
|                      | April 2017 |          |                      |        |                 |                 |                             |                 |        |  |
|                      |            |          |                      |        |                 |                 |                             |                 |        |  |
|                      |            | Freehold |                      | C      | Condominium     |                 | Ren                         | tal             |        |  |
|                      | Single     | Semi     | Row, Apt.<br>& Other | Single | Row and<br>Semi | Apt. &<br>Other | Single,<br>Semi, and<br>Row | Apt. &<br>Other | Total* |  |
| STARTS               |            |          |                      |        |                 |                 |                             |                 |        |  |
| Toronto City         |            |          |                      |        |                 |                 |                             |                 |        |  |
| April 2017           | 108        | 4        | 133                  | 0      | 0               | 1,508           | 0                           | 0               | 1,753  |  |
| April 2016           | 79         | 0        | 0                    | 0      | 68              | 1,292           | 12                          | 441             | 1,892  |  |
| York Region          |            |          |                      |        |                 |                 |                             |                 |        |  |
| April 2017           | 122        | 0        | 64                   | 0      | 0               | 68              | 0                           | 0               | 254    |  |
| April 2016           | 189        | 54       | 241                  | 0      | 20              | 44              | 0                           | 0               | 548    |  |
| Peel Region          |            |          |                      |        |                 |                 |                             |                 |        |  |
| April 2017           | 290        | 8        | 180                  | 0      | 9               | 0               | 0                           | 0               | 487    |  |
| April 2016           | 338        | 20       | 0                    | 0      | 6               | 0               | 0                           | 0               | 364    |  |
| Halton Region        |            |          |                      |        |                 |                 |                             |                 |        |  |
| April 2017           | 109        | 90       | 41                   | 0      | 51              | 120             | 0                           | 0               | 411    |  |
| April 2016           | 24         | 0        | 36                   | 0      | 0               | 0               | 0                           | 0               | 60     |  |
| Durham Region        |            |          |                      |        |                 |                 |                             |                 |        |  |
| April 2017           | 150        | 16       | 41                   | 0      | 7               | 108             | 0                           | 0               | 322    |  |
| April 2016           | 89         | 18       | 54                   | 0      | 4               | 20              | 0                           | 0               | 185    |  |
| Toronto CMA          |            |          |                      |        |                 |                 |                             |                 |        |  |
| April 2017           | 912        | 144      | 459                  | 3      | 65              | 1,684           | 0                           | 0               | 3,267  |  |
| April 2016           | 742        | 82       | 352                  | 0      | 98              | 1,336           | 49                          | 441             | 3,100  |  |
| Oshawa CMA           |            |          |                      |        |                 |                 |                             |                 |        |  |
| April 2017           | 63         | 0        | 0                    | 0      | 7               | 0               | 0                           | 0               | 70     |  |
| April 2016           | 74         | 18       | 54                   | 0      | 0               | 20              | 0                           | 0               | 166    |  |
| Greater Toronto Area |            |          |                      |        |                 |                 |                             |                 |        |  |
| April 2017           | 779        | 118      | 459                  | 0      | 67              | 1,804           | 0                           | 0               | 3,227  |  |
| April 2016           | 719        | 92       | 331                  | 0      | 98              | 1,356           | 12                          | 441             | 3,049  |  |