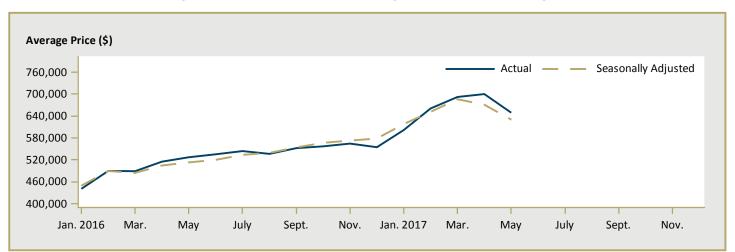

527,884         | 483,930                    | 9.1      | 505,537      | 528,447   | -4.3     |
| Orangeville                | -               | -                          | n/a      | -            | -         | n/a      |
| Toronto CMA                | 1,026,546       | 921,928                    | 11.3     | 979,278      | 892,335   | 9.7      |
| Oshawa CMA                 | 582,607         | 522,144                    | 11.6     | 564,399      | 518,833   | 8.8      |
| Greater Toronto Area (GTA) | 1,055,416       | 925,472                    | 14.0     | 989,619      | 884,296   | 11.9     |









Figure 5.3a: MLS® Residential Sales- to- New Listings Ratio for Toronto



MLS® is a registered trademark of the Canadian Real Estate Association (CREA).

Source: CREA / Haver Analytics



Figure 5.1b: MLS<sup>®</sup> Residential Average Price for Durham Region





Figure 5.3b: MLS® Residential Sales- to- New Listings Ratio for Durham Region



MLS® is a registered trademark of the Canadian Real Estate Association (CREA).

Source: CREA / Haver Analytics

|      |           | Ta                        | able 6 <mark>a:</mark>         | Econo | mic Indica                        | tors To             | ronto CM                | ۹                           |                              |                                    |
|------|-----------|---------------------------|--------------------------------|-------|-----------------------------------|---------------------|-------------------------|-----------------------------|------------------------------|---------------------