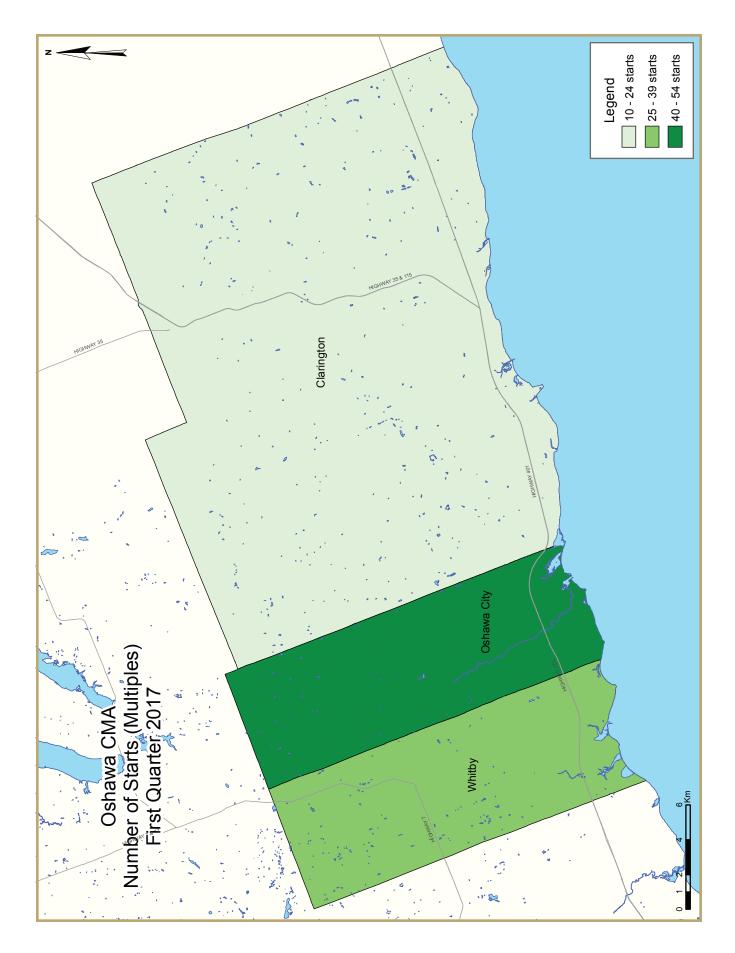

| Ta                                | able 1.1b: | Housing  | Activity S           | Summary | y of Oshav      | wa CMA          |                             |                 |        |  |
|-----------------------------------|------------|----------|----------------------|---------|-----------------|-----------------|-----------------------------|-----------------|--------|--|
|                                   |            |          | May 20               | 017     |                 |                 |                             |                 |        |  |
|                                   |            |          | Owne                 | rship   |                 |                 | Dem                         | ta l            |        |  |
|                                   |            | Freehold |                      | C       | Condominium     |                 |                             | Rental          |        |  |
|                                   | Single     | Semi     | Row, Apt.<br>& Other | Single  | Row and<br>Semi | Apt. &<br>Other | Single,<br>Semi, and<br>Row | Apt. &<br>Other | Total* |  |
| STARTS                            |            |          |                      |         |                 |                 |                             |                 |        |  |
| May 2017                          | 69         | 2        | 0                    | 0       | 18              | 0               | 0                           | 0               | 89     |  |
| May 2016                          | 126        | 8        | 73                   | 0       | 9               | 0               | 0                           | 0               | 216    |  |
| % Change                          | -45.2      | -75.0    | -100.0               | n/a     | 100.0           | n/a             | n/a                         | n/a             | -58.8  |  |
| Year-to-date 2017                 | 483        | 6        | 79                   | 0       | 38              | 6               | 0                           | 0               | 612    |  |
| Year-to-date 2016                 | 351        | 26       | 222                  | 0       | 9               | 150             | 2                           | 237             | 997    |  |
| % Change                          | 37.6       | -76.9    | -64.4                | n/a     | **              | -96.0           | -100.0                      | -100.0          | -38.6  |  |
| UNDER CONSTRUCTION                |            |          |                      |         |                 |                 |                             |                 |        |  |
| May 2017                          | 773        | 16       | 220                  | 0       | 279             | 493             | 2                           | 771             | 2,554  |  |
| May 2016                          | 835        | 28       | 260                  | 0       | 169             | 282             | 0                           | 822             | 2,396  |  |
| % Change                          | -7.4       | -42.9    | -15.4                | n/a     | 65.I            | 74.8            | n/a                         | -6.2            | 6.6    |  |
| COMPLETIONS                       |            |          |                      |         |                 |                 |                             |                 |        |  |
| May 2017                          | 74         | 4        | 63                   | 0       | 0               | 0               | 0                           | 0               | 4      |  |
| May 2016                          | 82         | 2        | 4                    | 0       | 0               | 0               | 0                           | 0               | 88     |  |
| % Change                          | -9.8       | 100.0    | **                   | n/a     | n/a             | n/a             | n/a                         | n/a             | 60.2   |  |
| Year-to-date 2017                 | 450        | 30       | 268                  | 0       | 80              | 165             | 0                           | 33              | 1,026  |  |
| Year-to-date 2016                 | 505        | 18       | 157                  | 0       | 102             | 0               | 0                           | 198             | 980    |  |
| % Change                          | -10.9      | 66.7     | 70.7                 | n/a     | -21.6           | n/a             | n/a                         | -83.3           | 4.7    |  |
| <b>COMPLETED &amp; NOT ABSORE</b> | BED        |          |                      |         |                 |                 |                             |                 |        |  |
| May 2017                          | 25         | 2        | 0                    | 0       | I               | 0               | n/a                         | n/a             | 28     |  |
| May 2016                          | 27         | 2        | 0                    | 0       | 0               | 0               | n/a                         | n/a             | 29     |  |
| % Change                          | -7.4       | 0.0      | n/a                  | n/a     | n/a             | n/a             | n/a                         | n/a             | -3.4   |  |
| ABSORBED                          |            |          |                      |         |                 |                 |                             |                 |        |  |
| May 2017                          | 74         | 4        | 63                   | 0       | 0               | 0               | n/a                         | n/a             | 141    |  |
| May 2016                          | 82         | 2        | 4                    | 0       | 0               | 0               | n/a                         | n/a             | 88     |  |
| % Change                          | -9.8       | 100.0    | **                   | n/a     | n/a             | n/a             | n/a                         | n/a             | 60.2   |  |
| Year-to-date 2017                 | 451        | 30       | 268                  | 0       | 80              | 165             | n/a                         | n/a             | 994    |  |
| Year-to-date 2016                 | 506        | 16       | 157                  | 0       | 102             | 0               | n/a                         | n/a             | 781    |  |
| % Change                          | -10.9      | 87.5     | 70.7                 | n/a     | -21.6           | n/a             | n/a                         | n/a             | 27.3   |  |