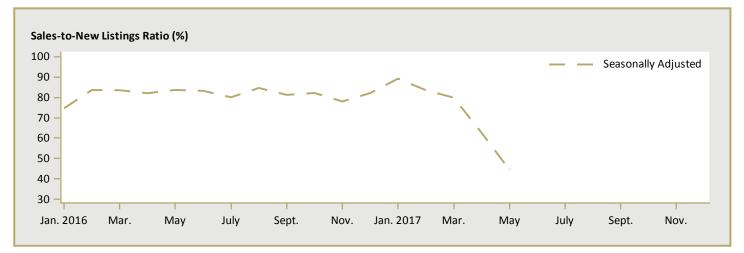

| n/a      | -            | -         | n/a      |
| Toronto CMA                | 1,026,546       | 921,928                    | 11.3     | 979,278      | 892,335   | 9.7      |
| Oshawa CMA                 | 582,607         | 522,144                    | 11.6     | 564,399      | 518,833   | 8.8      |
| Greater Toronto Area (GTA) | 1,055,416       | 925,472                    | 14.0     | 989,619      | 884,296   | 11.9     |









Figure 5.3a: MLS® Residential Sales- to- New Listings Ratio for Toronto



MLS® is a registered trademark of the Canadian Real Estate Association (CREA).

Source: CREA / Haver Analytics



Figure 5.1b: MLS<sup>®</sup> Residential Average Price for Durham Region





Figure 5.3b: MLS® Residential Sales- to- New Listings Ratio for Durham Region



MLS® is a registered trademark of the Canadian Real Estate Association (CREA).

Source: CREA / Haver Analytics

|      |           | Ta                        | able 6 <mark>a:</mark>         | Econo | mic Indica                        | tors To             | ronto CM                | ۹                           |                              |                                    |
|------|-----------|---------------------------|--------------------------------|-------|-----------------------------------|---------------------|-------------------------|-----------------------------|------------------------------|------------------------------------|
|      |           |                           |                                |       | May 201                           | 7