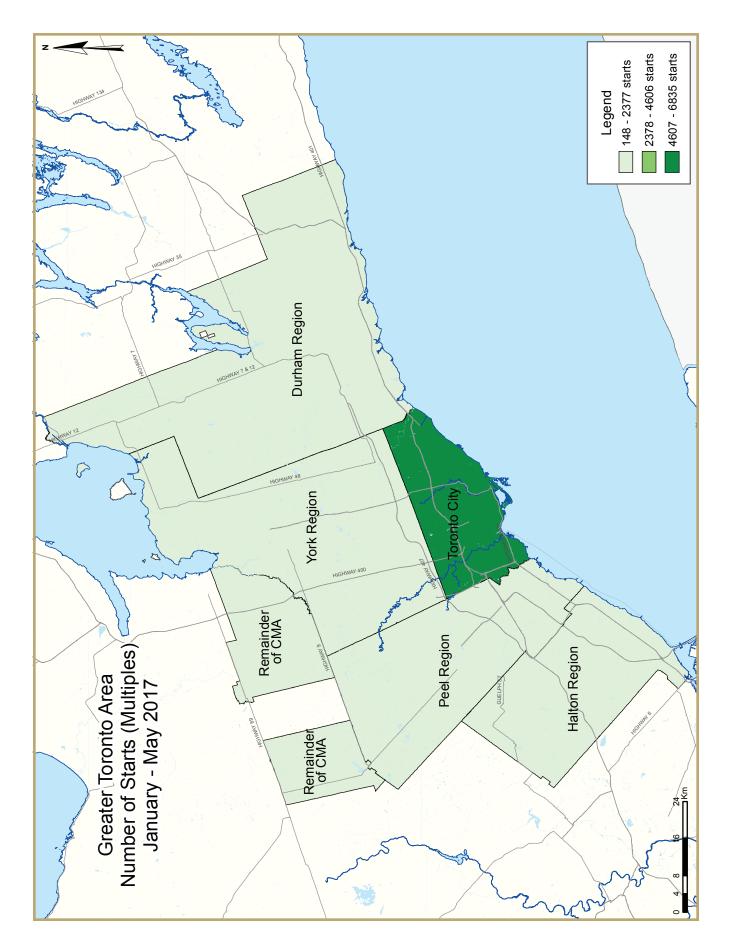

| Table                             | I.Ic: Hous | sing Acti | vity Sumı            | mary of <b>(</b> | Greater T       | oronto A        | Area                        |                 |        |
|-----------------------------------|------------|-----------|----------------------|------------------|-----------------|-----------------|-----------------------------|-----------------|--------|
|                                   |            |           | May 20               | 017              |                 |                 |                             |                 |        |
|                                   |            |           | Owne                 | rship            |                 |                 | P                           |                 |        |
|                                   |            | Freehold  |                      | Condominium      |                 |                 | Ren                         |                 |        |
|                                   | Single     | Semi      | Row, Apt.<br>& Other | Single           | Row and<br>Semi | Apt. &<br>Other | Single,<br>Semi, and<br>Row | Apt. &<br>Other | Total* |
| STARTS                            |            |           |                      |                  |                 |                 |                             |                 |        |
| May 2017                          | 655        | 108       | 250                  | 0                | 30              | 913             | 0                           | 0               | 1,956  |
| May 2016                          | 919        | 108       | 471                  | 0                | 41              | 1,227           | 0                           | 225             | 2,991  |
| % Change                          | -28.7      | 0.0       | -46.9                | n/a              | -26.8           | -25.6           | n/a                         | -100.0          | -34.6  |
| Year-to-date 2017                 | 3,810      | 466       | 2,419                | 9                | 360             | 7,495           | 22                          | 1,089           | 15,670 |
| Year-to-date 2016                 | 3,416      | 230       | 1,801                | 12               | 248             | 8,184           | 14                          | 1,809           | 15,714 |
| % Change                          | 11.5       | 102.6     | 34.3                 | -25.0            | 45.2            | -8.4            | 57.1                        | -39.8           | -0.3   |
| UNDER CONSTRUCTION                |            |           |                      |                  |                 |                 |                             |                 |        |
| May 2017                          | 10,362     | 1,052     | 6,056                | 13               | 1,243           | 44,091          | 69                          | 6,639           | 69,525 |
| May 2016                          | 8,978      | 864       | 4,350                | 33               | 1,388           | 44,813          | 72                          | 6,662           | 67,160 |
| % Change                          | 15.4       | 21.8      | 39.2                 | -60.6            | -10.4           | -1.6            | -4.2                        | -0.3            | 3.5    |
| COMPLETIONS                       |            |           |                      |                  |                 |                 |                             |                 |        |
| May 2017                          | 849        | 36        | 351                  | 0                | 0               | 947             | 0                           | 0               | 2,183  |
| May 2016                          | 832        | 82        | 137                  | 0                | 34              | 2,032           | 14                          | 350             | 3,481  |
| % Change                          | 2.0        | -56.1     | 156.2                | n/a              | -100.0          | -53.4           | -100.0                      | -100.0          | -37.3  |
| Year-to-date 2017                 | 4,908      | 436       | 2,214                | 1                | 219             | 8,859           | 16                          | 878             | 17,531 |
| Year-to-date 2016                 | 4,293      | 494       | 1,683                | 1                | 526             | 7,148           | 14                          | 1,264           | 15,423 |
| % Change                          | 14.3       | -11.7     | 31.6                 | 0.0              | -58.4           | 23.9            | 14.3                        | -30.5           | 13.7   |
| <b>COMPLETED &amp; NOT ABSORE</b> | BED        |           |                      |                  |                 |                 |                             |                 |        |
| May 2017                          | 294        | 24        | 88                   | 0                | 22              | 621             | n/a                         | n/a             | 1,049  |
| May 2016                          | 257        | 24        | 40                   | 0                | 19              | 1,456           | n/a                         | n/a             | 1,796  |
| % Change                          | 14.4       | 0.0       | 120.0                | n/a              | 15.8            | -57.3           | n/a                         | n/a             | -41.6  |
| ABSORBED                          |            |           |                      |                  |                 |                 |                             |                 |        |
| May 2017                          | 861        | 35        | 335                  | 0                | 0               | 1,211           | n/a                         | n/a             | 2,442  |
| May 2016                          | 827        | 82        | 139                  | 0                | 34              | 1,926           | n/a                         | n/a             | 3,008  |
| % Change                          | 4.1        | -57.3     | 141.0                | n/a              | -100.0          | -37.1           | n/a                         | n/a             | -18.8  |
| Year-to-date 2017                 | 4,901      | 436       | 2,167                | I                | 206             | 9,270           | n/a                         | n/a             | 16,981 |
| Year-to-date 2016                 | 4,328      | 489       | 1,689                | I                | 532             | 7,618           | n/a                         | n/a             | 14,657 |
| % Change                          | 13.2       | -10.8     | 28.3                 | 0.0              | -61.3           | 21.7            | n/a                         | n/a             | 15.9   |