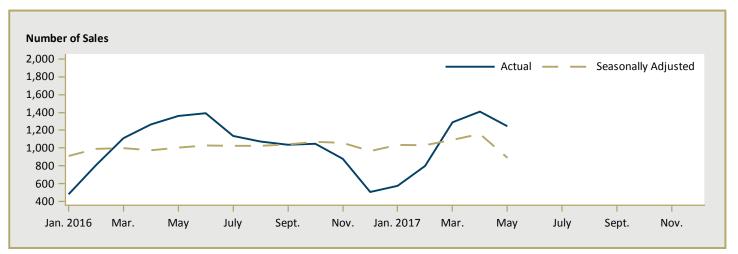

47   | -4.3     |
| Orangeville                | -               | -                          | n/a      | -            | -         | n/a      |
| Toronto CMA                | 1,026,546       | 921,928                    | 11.3     | 979,278      | 892,335   | 9.7      |
| Oshawa CMA                 | 582,607         | 522,144                    | 11.6     | 564,399      | 518,833   | 8.8      |
| Greater Toronto Area (GTA) | 1,055,416       | 925,472                    | 14.0     | 989,619      | 884,296   | 11.9     |









Figure 5.3a: MLS® Residential Sales- to- New Listings Ratio for Toronto



MLS® is a registered trademark of the Canadian Real Estate Association (CREA).

Source: CREA / Haver Analytics



Figure 5.1b: MLS<sup>®</sup> Residential Average Price for Durham Region





Figure 5.3b: MLS® Residential Sales- to- New Listings Ratio for Durham Region



MLS® is a registered trademark of the Canadian Real Estate Association (CREA).

Source: CREA / Haver Analytics

|      |           | Ta                        | able 6 <mark>a:</mark>         | Econo | mic Indica                        | tors To             | ronto CM                | ۹                           |                              |                                    |
|------|-----------|---------------------------|--------------------------------|-------|-----------------------------------|---------------------|-------------------------|-----------------------------|------------------------------|------------------------------------|
|      |           |                           |