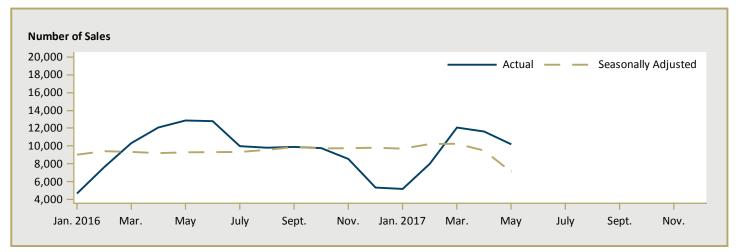

| 566,462   | 1.2      |
| Town of Mono               | 785,718         | 637,067                    | 23.3     | 796,426      | 631,488   | 26.1     |
| New Tecumseth              | 527,884         | 483,930                    | 9.1      | 505,537      | 528,447   | -4.3     |
| Orangeville                | -               | -                          | n/a      | -            | -         | n/a      |
| Toronto CMA                | 1,026,546       | 921,928                    | 11.3     | 979,278      | 892,335   | 9.7      |
| Oshawa CMA                 | 582,607         | 522,144                    | 11.6     | 564,399      | 518,833   | 8.8      |
| Greater Toronto Area (GTA) | 1,055,416       | 925,472                    | 14.0     | 989,619      | 884,296   | 11.9     |









Figure 5.3a: MLS® Residential Sales- to- New Listings Ratio for Toronto



MLS® is a registered trademark of the Canadian Real Estate Association (CREA).

Source: CREA / Haver Analytics



Figure 5.1b: MLS<sup>®</sup> Residential Average Price for Durham Region





Figure 5.3b: MLS® Residential Sales- to- New Listings Ratio for Durham Region



MLS® is a registered trademark of the Canadian Real Estate Association (CREA).

Source: CREA / Haver Analytics

|      |           | Ta                        | able 6 <mark>a:</mark>         | Econo | mic Indica                        | tors To             | ronto CM                | ۹                           |                              |                                    |
|------|-----------|---------------------------|------------------