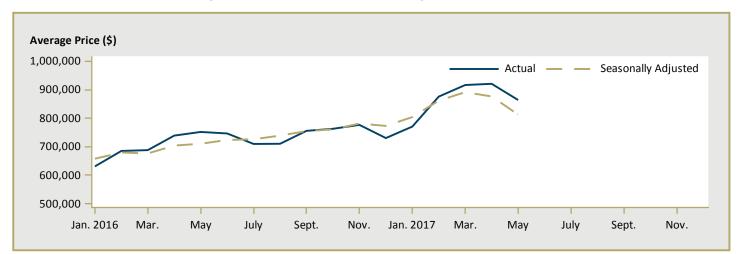

73,036      | 566,462   | 1.2      |
| Town of Mono               | 785,718         | 637,067                    | 23.3     | 796,426      | 631,488   | 26.1     |
| New Tecumseth              | 527,884         | 483,930                    | 9.1      | 505,537      | 528,447   | -4.3     |
| Orangeville                | -               | -                          | n/a      | -            | -         | n/a      |
| Toronto CMA                | 1,026,546       | 921,928                    | 11.3     | 979,278      | 892,335   | 9.7      |
| Oshawa CMA                 | 582,607         | 522,144                    | 11.6     | 564,399      | 518,833   | 8.8      |
| Greater Toronto Area (GTA) | 1,055,416       | 925,472                    | 14.0     | 989,619      | 884,296   | 11.9     |









Figure 5.3a: MLS® Residential Sales- to- New Listings Ratio for Toronto



MLS® is a registered trademark of the Canadian Real Estate Association (CREA).

Source: CREA / Haver Analytics



Figure 5.1b: MLS<sup>®</sup> Residential Average Price for Durham Region





Figure 5.3b: MLS® Residential Sales- to- New Listings Ratio for Durham Region



MLS® is a registered trademark of the Canadian Real Estate Association (CREA).

Source: CREA / Haver Analytics

|      |           | Ta                        | able 6 <mark>a:</mark>         | Econo | mic Indica                        | tors To             | ronto CM                | ۹                           |                              |                                    |
|------|-----------|---------------------------|------------