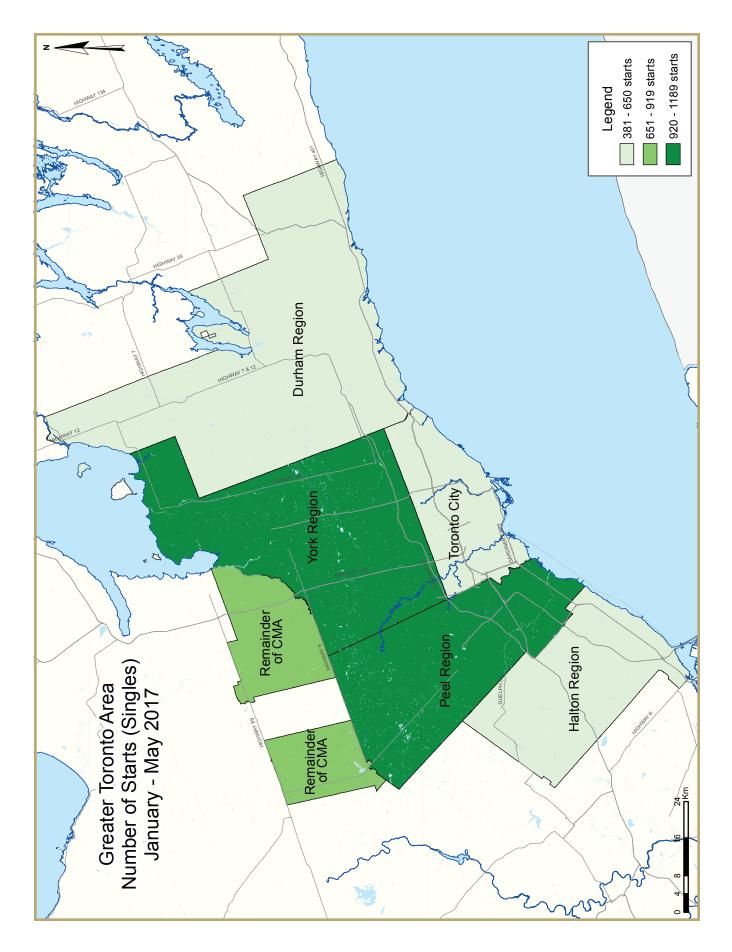

| Table                             | I.Ic: Hous | sing Acti | vity Sumı            | mary of <b>(</b> | Greater T       | oronto A        | Area                        |                 |        |
|-----------------------------------|------------|-----------|----------------------|------------------|-----------------|-----------------|-----------------------------|-----------------|--------|
|                                   |            |           | May 20               | 017              |                 |                 |                             |                 |        |
|                                   |            |           | Owne                 | rship            |                 |                 | P                           |                 |        |
|                                   |            | Freehold  |                      | Condominium      |                 |                 | Ren                         |                 |        |
|                                   | Single     | Semi      | Row, Apt.<br>& Other | Single           | Row and<br>Semi | Apt. &<br>Other | Single,<br>Semi, and<br>Row | Apt. &<br>Other | Total* |
| STARTS                            |            |           |                      |                  |                 |                 |                             |                 |        |
| May 2017                          | 655        | 108       | 250                  | 0                | 30              | 913             | 0                           | 0               | 1,956  |
| May 2016                          | 919        | 108       | 471                  | 0                | 41              | 1,227           | 0                           | 225             | 2,991  |
| % Change                          | -28.7      | 0.0       | -46.9                | n/a              | -26.8           | -25.6           | n/a                         | -100.0          | -34.6  |
| Year-to-date 2017                 | 3,810      | 466       | 2,419                | 9                | 360             | 7,495           | 22                          | 1,089           | 15,670 |
| Year-to-date 2016                 | 3,416      | 230       | 1,801                | 12               | 248             | 8,184           | 14                          | 1,809           | 15,714 |
| % Change                          | 11.5       | 102.6     | 34.3                 | -25.0            | 45.2            | -8.4            | 57.1                        | -39.8           | -0.3   |
| UNDER CONSTRUCTION                |            |           |                      |                  |                 |                 |                             |                 |        |
| May 2017                          | 10,362     | 1,052     | 6,056                | 13               | 1,243           | 44,091          | 69                          | 6,639           | 69,525 |
| May 2016                          | 8,978      | 864       | 4,350                | 33               | 1,388           | 44,813          | 72                          | 6,662           | 67,160 |
| % Change                          | 15.4       | 21.8      | 39.2                 | -60.6            | -10.4           | -1.6            | -4.2                        | -0.3            | 3.5    |
| COMPLETIONS                       |            |           |                      |                  |                 |                 |                             |                 |        |
| May 2017                          | 849        | 36        | 351                  | 0                | 0               | 947             | 0                           | 0               | 2,183  |
| May 2016                          | 832        | 82        | 137                  | 0                | 34              | 2,032           | 14                          | 350             | 3,481  |
| % Change                          | 2.0        | -56.1     | 156.2                | n/a              | -100.0          | -53.4           | -100.0                      | -100.0          | -37.3  |
| Year-to-date 2017                 | 4,908      | 436       | 2,214                | 1                | 219             | 8,859           | 16                          | 878             | 17,531 |
| Year-to-date 2016                 | 4,293      | 494       | 1,683                | 1                | 526             | 7,148           | 14                          | 1,264           | 15,423 |
| % Change                          | 14.3       | -11.7     | 31.6                 | 0.0              | -58.4           | 23.9            | 14.3                        | -30.5           | 13.7   |
| <b>COMPLETED &amp; NOT ABSORE</b> | BED        |           |                      |                  |                 |                 |                             |                 |        |
| May 2017                          | 294        | 24        | 88                   | 0                | 22              | 621             | n/a                         | n/a             | 1,049  |
| May 2016                          | 257        | 24        | 40                   | 0                | 19              | 1,456           | n/a                         | n/a             | 1,796  |
| % Change                          | 14.4       | 0.0       | 120.0                | n/a              | 15.8            | -57.3           | n/a                         | n/a             | -41.6  |
| ABSORBED                          |            |           |                      |                  |                 |                 |                             |                 |        |
| May 2017                          | 861        | 35        | 335                  | 0                | 0               | 1,211           | n/a                         | n/a             | 2,442  |
| May 2016                          | 827        | 82        | 139                  | 0                | 34              | 1,926           | n/a                         | n/a             | 3,008  |
| % Change                          | 4.1        | -57.3     | 141.0                | n/a              | -100.0          | -37.1           | n/a                         | n/a             | -18.8  |
| Year-to-date 2017                 | 4,901      | 436       | 2,167                | I                | 206             | 9,270           | n/a                         | n/a             | 16,981 |
| Year-to-date 2016                 | 4,328      | 489       | 1,689                | I                | 532             | 7,618           | n/a                         | n/a             | 14,657 |
| % Change                          | 13.2       | -10.8     | 28.3                 | 0.0              | -61.3           | 21.7            | n/a                         | n/a             | 15.9   |