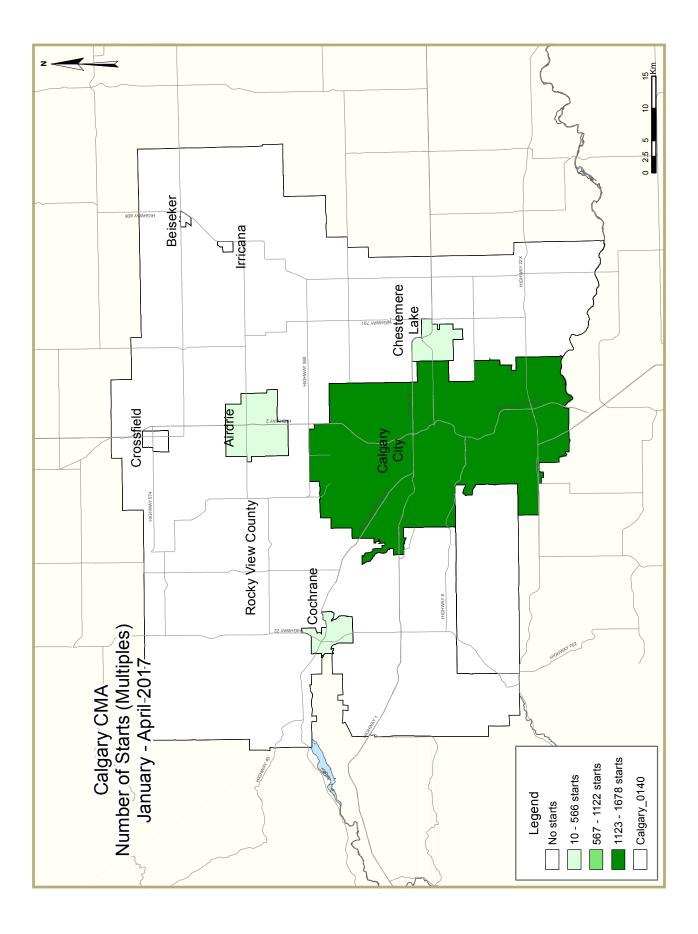

| T                                  | Table 2.1: Starts by Submarket and by Dwelling Type |      |      |      |      |      |       |      |       |       |        |  |
|------------------------------------|-----------------------------------------------------|------|------|------|------|------|-------|------|-------|-------|--------|--|
| January - April 2017               |                                                     |      |      |      |      |      |       |      |       |       |        |  |
| Single Semi Row Apt. & Other Total |                                                     |      |      |      |      |      |       |      |       |       |        |  |
| Submarket                          | YTD                                                 | YTD  | YTD  | YTD  | YTD  | YTD  | YTD   | YTD  | YTD   | YTD   | %      |  |
|                                    | 2017                                                | 2016 | 2017 | 2016 | 2017 | 2016 | 2017  | 2016 | 2017  | 2016  | Change |  |
| Calgary City                       | 880                                                 | 631  | 238  | 142  | 316  | 237  | 1,124 | 891  | 2,558 | 1,901 | 34.6   |  |
| Airdrie                            | 147                                                 | 107  | 54   | 44   | 58   | 70   | 0     | 56   | 259   | 277   | -6.5   |  |
| Beiseker                           | 0                                                   | 1    | 0    | 0    | 0    | 0    | 0     | 0    | 0     | 1     | -100.0 |  |
| Chestermere Lake                   | 24                                                  | 28   | 10   | 0    | 0    | 16   | 0     | 0    | 34    | 44    | -22.7  |  |
| Cochrane                           | 74                                                  | 60   | 36   | 20   | 53   | 16   | 87    | 0    | 250   | 96    | 160.4  |  |
| Crossfield                         | 29                                                  | 15   | 0    | 2    | 0    | 0    | 0     | 0    | 29    | 17    | 70.6   |  |
| Irricana                           | 0                                                   | 0    | 0    | 0    | 0    | 0    | 0     | 0    | 0     | 0     | n/a    |  |
| Rocky View County                  | 48                                                  | 42   | 0    | 4    | 0    | 0    | 0     | 0    | 48    | 46    | 4.3    |  |
| First Nations                      | 0                                                   | 0    | 0    | 0    | 0    | 0    | 0     | 0    | 0     | 0     | n/a    |  |
| Calgary CMA                        | 1,202                                               | 884  | 338  | 212  | 427  | 339  | 1,211 | 947  | 3,178 | 2,382 | 33.4   |  |