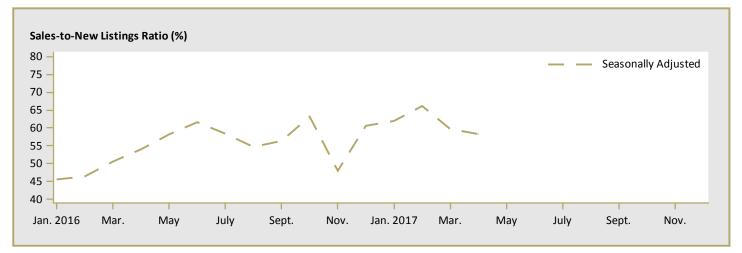

| 1,178,445                                                                     | -       | n/a   | 1,047,261 | 1,176,297 | -11.0 |  |  |  |  |  |  |  |
| First Nations                                                       | -                                                                             | -       | n/a   | -         | -         | n/a   |  |  |  |  |  |  |  |
| Calgary CMA                                                         | 653,831                                                                       | 660,078 | -0.9  | 667,716   | 720,181   | -7.3  |  |  |  |  |  |  |  |

Source: CMHC (Market Absorption Survey)





Figure 5.2: MLS® Residential Sales for Calgary



Figure 5.3: MLS® Residential Sales- to- New Listings Ratio for Calgary



MLS® is a registered trademark of the Canadian Real Estate Association (CREA).

Source: CREA / Haver Analytics

|      |                      |                           | Т                               | able 6:                   | Economic        | Indicat                 | tors                        |                              |                                    |        |  |  |
|------|----------------------|---------------------------|---------------------------------|---------------------------|-----------------|-------------------------|-----------------------------|------------------------------|------------------------------------|--------|--|--|
|      |                      |                           |                                 |                           | April