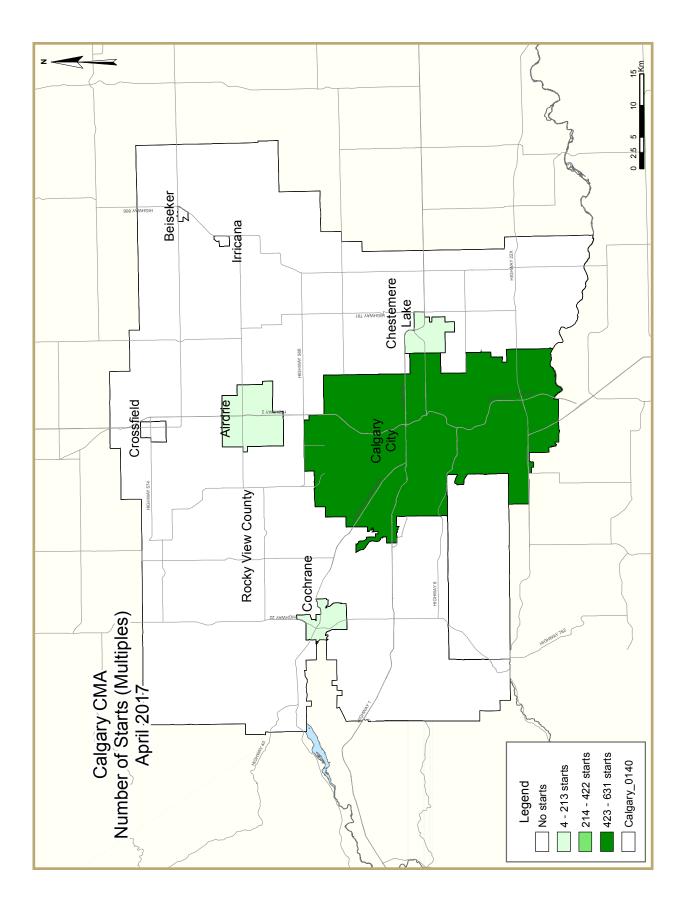

|                   | Table 2: Starts by Submarket and by Dwelling Type |       |       |       |       |       |        |       |       |       |        |  |
|-------------------|---------------------------------------------------|-------|-------|-------|-------|-------|--------|-------|-------|-------|--------|--|
| April 2017        |                                                   |       |       |       |       |       |        |       |       |       |        |  |
|                   | Sing                                              | gle   | Sei   | mi    | Ro    | w     | Apt. & | Other |       | Total |        |  |
| Submarket         | April                                             | April | April | April | April | April | April  | April | April | April | %      |  |
|                   | 2017                                              | 2016  | 2017  | 2016  | 2017  | 2016  | 2017   | 2016  | 2017  | 2016  | Change |  |
| Calgary City      | 278                                               | 174   | 78    | 48    | 122   | 111   | 431    | 349   | 909   | 682   | 33.3   |  |
| Airdrie           | 59                                                | 11    | 16    | 12    | 7     | 10    | 0      | 44    | 82    | 77    | 6.5    |  |
| Beiseker          | 0                                                 | 0     | 0     | 0     | 0     | 0     | 0      | 0     | 0     | 0     | n/a    |  |
| Chestermere Lake  | 17                                                | 6     | 4     | 0     | 0     | 5     | 0      | 0     | 21    | П     | 90.9   |  |
| Cochrane          | 26                                                | 13    | 16    | 8     | 23    | 0     | 0      | 0     | 65    | 21    | **     |  |
| Crossfield        | 8                                                 | 5     | 0     | 0     | 0     | 0     | 0      | 0     | 8     | 5     | 60.0   |  |
| Irricana          | 0                                                 | 0     | 0     | 0     | 0     | 0     | 0      | 0     | 0     | 0     | n/a    |  |
| Rocky View County | 14                                                | 15    | 0     | 4     | 0     | 0     | 0      | 0     | 14    | 19    | -26.3  |  |
| First Nations     | 0                                                 | 0     | 0     | 0     | 0     | 0     | 0      | 0     | 0     | 0     | n/a    |  |
| Calgary CMA       | 402                                               | 224   | 114   | 72    | 152   | 126   | 431    | 393   | 1,099 | 815   | 34.8   |  |