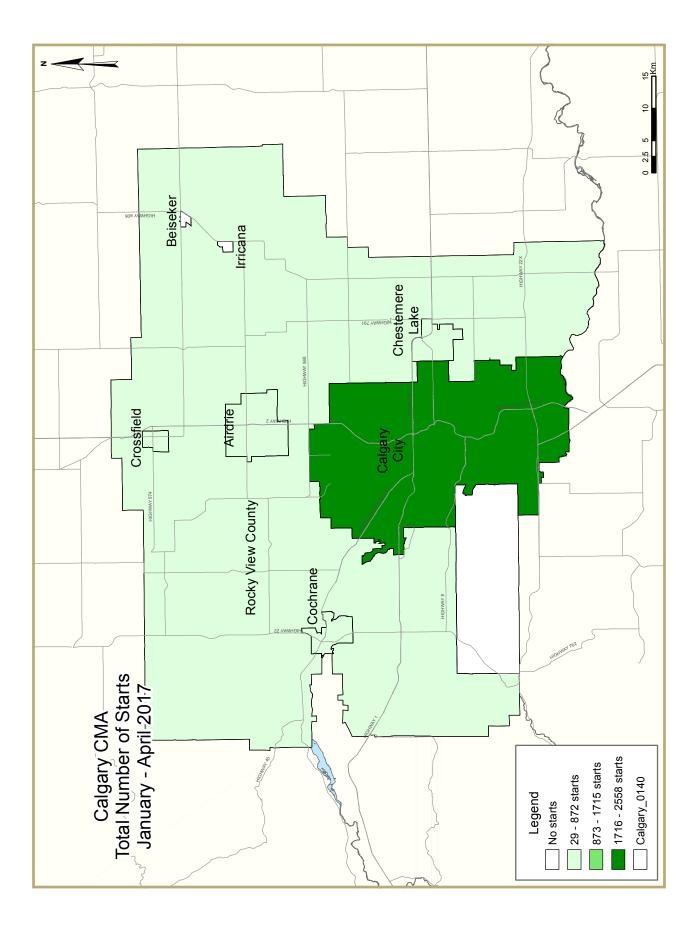

| T                                  | Table 2.1: Starts by Submarket and by Dwelling Type |      |      |      |      |      |       |      |       |       |        |  |
|------------------------------------|-----------------------------------------------------|------|------|------|------|------|-------|------|-------|-------|--------|--|
| January - April 2017               |                                                     |      |      |      |      |      |       |      |       |       |        |  |
| Single Semi Row Apt. & Other Total |                                                     |      |      |      |      |      |       |      |       |       |        |  |
| Submarket                          | YTD                                                 | YTD  | YTD  | YTD  | YTD  | YTD  | YTD   | YTD  | YTD   | YTD   | %      |  |
|                                    | 2017                                                | 2016 | 2017 | 2016 | 2017 | 2016 | 2017  | 2016 | 2017  | 2016  | Change |  |
| Calgary City                       | 880                                                 | 631  | 238  | 142  | 316  | 237  | 1,124 | 891  | 2,558 | 1,901 | 34.6   |  |
| Airdrie                            | 147                                                 | 107  | 54   | 44   | 58   | 70   | 0     | 56   | 259   | 277   | -6.5   |  |
| Beiseker                           | 0                                                   | 1    | 0    | 0    | 0    | 0    | 0     | 0    | 0     | 1     | -100.0 |  |
| Chestermere Lake                   | 24                                                  | 28   | 10   | 0    | 0    | 16   | 0     | 0    | 34    | 44    | -22.7  |  |
| Cochrane                           | 74                                                  | 60   | 36   | 20   | 53   | 16   | 87    | 0    | 250   | 96    | 160.4  |  |
| Crossfield                         | 29                                                  | 15   | 0    | 2    | 0    | 0    | 0     | 0    | 29    | 17    | 70.6   |  |
| Irricana                           | 0                                                   | 0    | 0    | 0    | 0    | 0    | 0     | 0    | 0     | 0     | n/a    |  |
| Rocky View County                  | 48                                                  | 42   | 0    | 4    | 0    | 0    | 0     | 0    | 48    | 46    | 4.3    |  |
| First Nations                      | 0                                                   | 0    | 0    | 0    | 0    | 0    | 0     | 0    | 0     | 0     | n/a    |  |
| Calgary CMA                        | 1,202                                               | 884  | 338  | 212  | 427  | 339  | 1,211 | 947  | 3,178 | 2,382 | 33.4   |  |