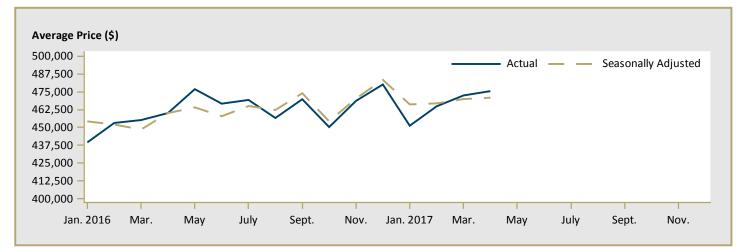

| -       | n/a   | -         | -         | n/a   |  |  |  |  |  |  |  |
| Rocky View County                                                   | 1,178,445                                                                     | -       | n/a   | 1,047,261 | 1,176,297 | -11.0 |  |  |  |  |  |  |  |
| First Nations                                                       | -                                                                             | -       | n/a   | -         | -         | n/a   |  |  |  |  |  |  |  |
| Calgary CMA                                                         | 653,831                                                                       | 660,078 | -0.9  | 667,716   | 720,181   | -7.3  |  |  |  |  |  |  |  |

Source: CMHC (Market Absorption Survey)





Figure 5.2: MLS® Residential Sales for Calgary



Figure 5.3: MLS® Residential Sales- to- New Listings Ratio for Calgary



MLS® is a registered trademark of the Canadian Real Estate Association (CREA).

Source: CREA / Haver Analytics

|      |                      |                           | Т                               | able 6:                   | Economic        | Indicat                 | tors                        |                              |                                    |        |  |  |
|------|----------------------|---------------------------|---------------------------------|---------------------------|-----------------|-------------------------|-----------------------------|------------------------------|------------------------------------|--------|--|--|
|