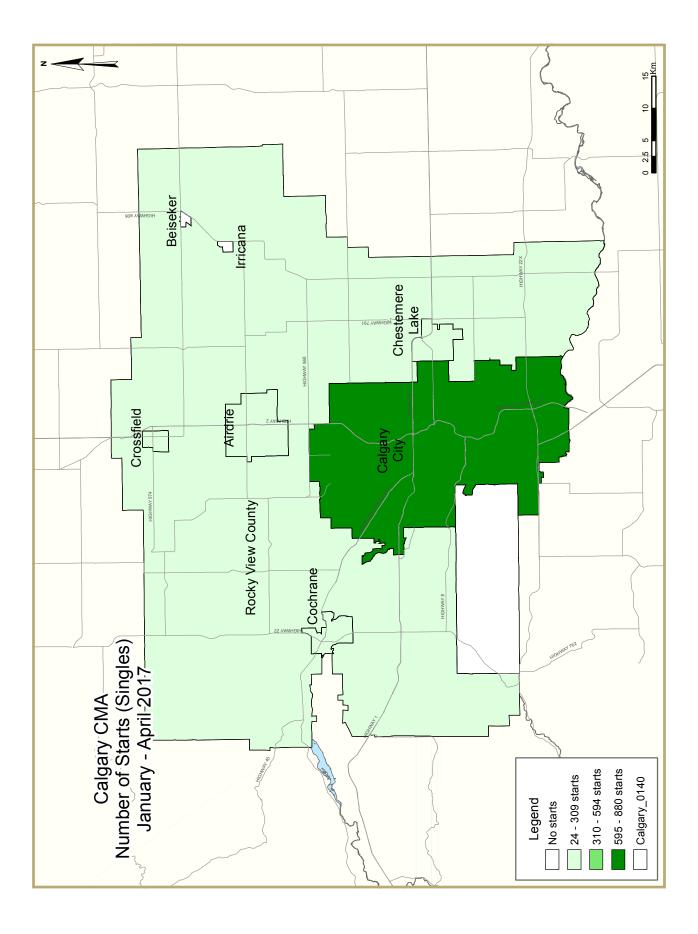

| T                                  | Table 2.1: Starts by Submarket and by Dwelling Type |      |      |      |      |      |       |      |       |       |        |  |
|------------------------------------|-----------------------------------------------------|------|------|------|------|------|-------|------|-------|-------|--------|--|
| January - April 2017               |                                                     |      |      |      |      |      |       |      |       |       |        |  |
| Single Semi Row Apt. & Other Total |                                                     |      |      |      |      |      |       |      |       |       |        |  |
| Submarket                          | YTD                                                 | YTD  | YTD  | YTD  | YTD  | YTD  | YTD   | YTD  | YTD   | YTD   | %      |  |
|                                    | 2017                                                | 2016 | 2017 | 2016 | 2017 | 2016 | 2017  | 2016 | 2017  | 2016  | Change |  |
| Calgary City                       | 880                                                 | 631  | 238  | 142  | 316  | 237  | 1,124 | 891  | 2,558 | 1,901 | 34.6   |  |
| Airdrie                            | 147                                                 | 107  | 54   | 44   | 58   | 70   | 0     | 56   | 259   | 277   | -6.5   |  |
| Beiseker                           | 0                                                   | 1    | 0    | 0    | 0    | 0    | 0     | 0    | 0     | 1     | -100.0 |  |
| Chestermere Lake                   | 24                                                  | 28   | 10   | 0    | 0    | 16   | 0     | 0    | 34    | 44    | -22.7  |  |
| Cochrane                           | 74                                                  | 60   | 36   | 20   | 53   | 16   | 87    | 0    | 250   | 96    | 160.4  |  |
| Crossfield                         | 29                                                  | 15   | 0    | 2    | 0    | 0    | 0     | 0    | 29    | 17    | 70.6   |  |
| Irricana                           | 0                                                   | 0    | 0    | 0    | 0    | 0    | 0     | 0    | 0     | 0     | n/a    |  |
| Rocky View County                  | 48                                                  | 42   | 0    | 4    | 0    | 0    | 0     | 0    | 48    | 46    | 4.3    |  |
| First Nations                      | 0                                                   | 0    | 0    | 0    | 0    | 0    | 0     | 0    | 0     | 0     | n/a    |  |
| Calgary CMA                        | 1,202                                               | 884  | 338  | 212  | 427  | 339  | 1,211 | 947  | 3,178 | 2,382 | 33.4   |  |