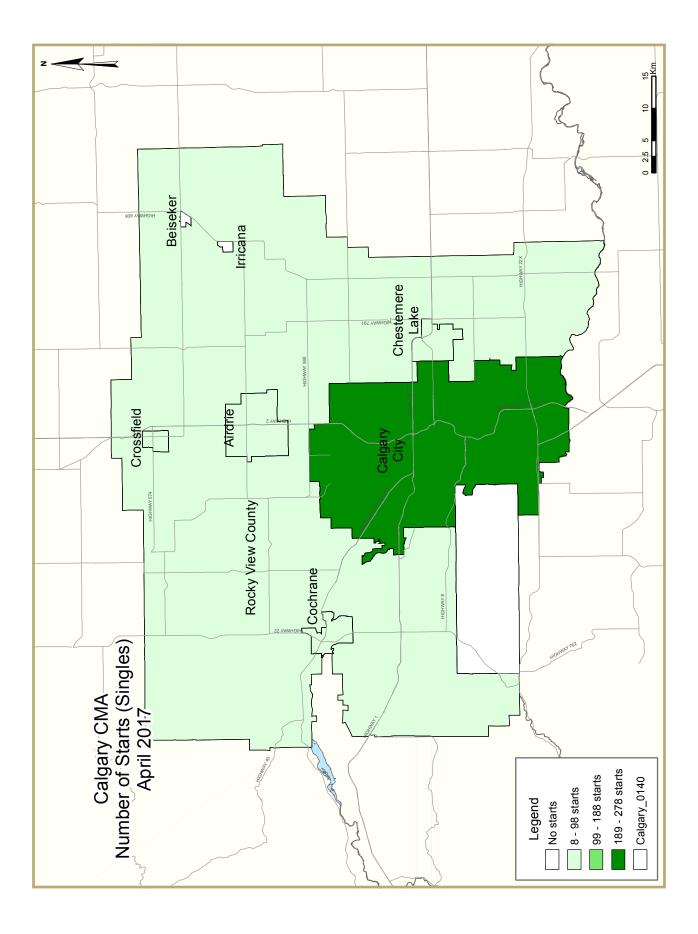

|                   | Table 2: Starts by Submarket and by Dwelling Type |       |       |       |       |       |        |       |       |       |        |  |
|-------------------|---------------------------------------------------|-------|-------|-------|-------|-------|--------|-------|-------|-------|--------|--|
| April 2017        |                                                   |       |       |       |       |       |        |       |       |       |        |  |
|                   | Sing                                              | gle   | Sei   | mi    | Ro    | w     | Apt. & | Other |       | Total |        |  |
| Submarket         | April                                             | April | April | April | April | April | April  | April | April | April | %      |  |
|                   | 2017                                              | 2016  | 2017  | 2016  | 2017  | 2016  | 2017   | 2016  | 2017  | 2016  | Change |  |
| Calgary City      | 278                                               | 174   | 78    | 48    | 122   | 111   | 431    | 349   | 909   | 682   | 33.3   |  |
| Airdrie           | 59                                                | 11    | 16    | 12    | 7     | 10    | 0      | 44    | 82    | 77    | 6.5    |  |
| Beiseker          | 0                                                 | 0     | 0     | 0     | 0     | 0     | 0      | 0     | 0     | 0     | n/a    |  |
| Chestermere Lake  | 17                                                | 6     | 4     | 0     | 0     | 5     | 0      | 0     | 21    | П     | 90.9   |  |
| Cochrane          | 26                                                | 13    | 16    | 8     | 23    | 0     | 0      | 0     | 65    | 21    | **     |  |
| Crossfield        | 8                                                 | 5     | 0     | 0     | 0     | 0     | 0      | 0     | 8     | 5     | 60.0   |  |
| Irricana          | 0                                                 | 0     | 0     | 0     | 0     | 0     | 0      | 0     | 0     | 0     | n/a    |  |
| Rocky View County | 14                                                | 15    | 0     | 4     | 0     | 0     | 0      | 0     | 14    | 19    | -26.3  |  |
| First Nations     | 0                                                 | 0     | 0     | 0     | 0     | 0     | 0      | 0     | 0     | 0     | n/a    |  |
| Calgary CMA       | 402                                               | 224   | 114   | 72    | 152   | 126   | 431    | 393   | 1,099 | 815   | 34.8   |  |