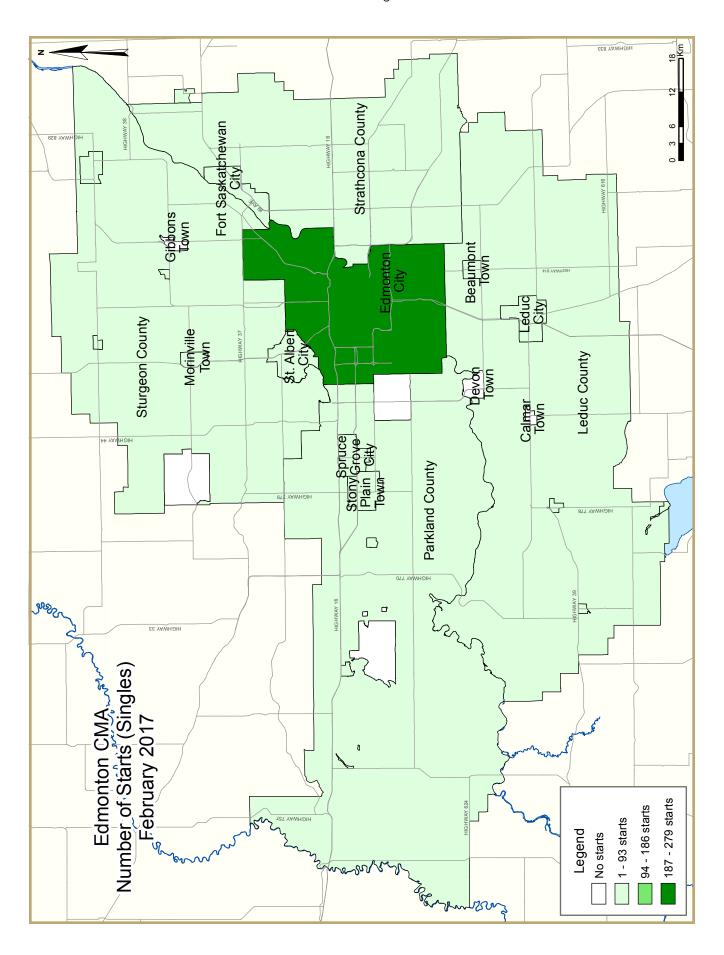

| Table 2: Starts by Submarket and by Dwelling Type |               |          |          |          |          |          |              |          |          |          |             |  |  |
|---------------------------------------------------|---------------|----------|----------|----------|----------|----------|--------------|----------|----------|----------|-------------|--|--|
|                                                   | February 2017 |          |          |          |          |          |              |          |          |          |             |  |  |
|                                                   | Sir           | ıgle     | Semi     |          | Row      |          | Apt. & Other |          | Total    |          |             |  |  |
| Submarket                                         | Feb 2017      | Feb 2016 | Feb 2017 | Feb 2016 | Feb 2017 | Feb 2016 | Feb 2017     | Feb 2016 | Feb 2017 | Feb 2016 | %<br>Change |  |  |
| Edmonton City                                     | 279           | 257      | 118      | 92       | 73       | 153      | 320          | 0        | 790      | 502      | 57.4        |  |  |
| Beaumont Town                                     | 13            | 16       | 4        | 6        | 0        | 0        | 0            | 0        | 17       | 22       | -22.7       |  |  |
| Calmar Town                                       | 0             | 0        | 0        | 0        | 0        | 0        | 0            | 0        | 0        | 0        | n/a         |  |  |
| Devon Town                                        | 0             | 0        | 0        | 0        | 0        | 0        | 0            | 0        | 0        | 0        | n/a         |  |  |
| Fort Saskatchewan City                            | 4             | - 1      | 10       | 4        | 0        | 0        | 0            | 0        | 14       | 5        | 180.0       |  |  |
| Gibbons Town                                      | 0             | 0        | 0        | 0        | 0        | 0        | 0            | 0        | 0        | 0        | n/a         |  |  |
| Leduc City                                        | 4             | 10       | 2        | 6        | 6        | 0        | 0            | 0        | 12       | 16       | -25.0       |  |  |
| Leduc County                                      | - 1           | - 1      | 0        | 0        | 0        | 3        | 0            | 0        | - 1      | 4        | -75.0       |  |  |
| Morinville Town                                   | 5             | 3        | 4        | 0        | 0        | 0        | 0            | 0        | 9        | 3        | 200.0       |  |  |
| Parkland County                                   | 5             | 3        | 2        | 0        | 0        | 0        | 0            | 0        | 7        | 3        | 133.3       |  |  |
| Spruce Grove City                                 | 9             | 15       | 16       | 10       | 0        | 15       | 0            | 0        | 25       | 40       | -37.5       |  |  |
| St. Albert City                                   | 8             | 5        | 4        | 14       | 0        | 0        | 164          | 0        | 176      | 19       | **          |  |  |
| Stony Plain Town                                  | 2             | 2        | 0        | 0        | 0        | 0        | 0            | 0        | 2        | 2        | 0.0         |  |  |
| Strathcona County                                 | 13            | 8        | 16       | 4        | 19       | 0        | 0            | 0        | 48       | 12       | **          |  |  |
| Sturgeon County                                   | 4             | 4        | 0        | 0        | 0        | 0        | 0            | 0        | 4        | 4        | 0.0         |  |  |
| Remainder of the CMA                              | - 1           | 0        | 0        | 0        | 0        | 4        | 0            | 0        | - 1      | 4        | -75.0       |  |  |
| First Nations                                     | 0             | 0        | 0        | 0        | 0        | 0        | 0            | 0        | 0        | 0        | n/a         |  |  |
| Edmonton CMA                                      | 348           | 325      | 176      | 136      | 98       | 175      | 484          | 0        | 1,106    | 636      | 73.9        |  |  |