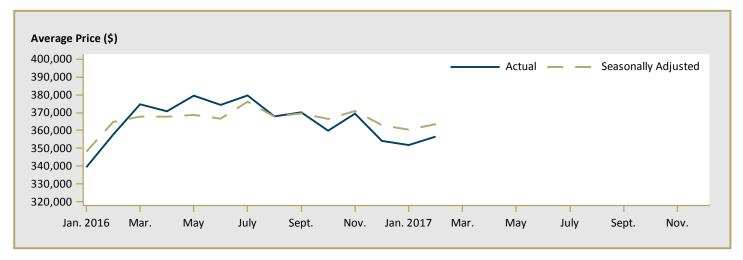

| 781,250  | 747,583    | 4.5      | 695,085  | 653,098  | 6.4      |  |  |  |  |  |
| Sturgeon County                                                 | 563,750  | 611,429    | -7.8     | 582,494  | 619,286  | -5.9     |  |  |  |  |  |
| Remainder of the CMA                                            | -        | -          | n/a      | -        | -        | n/a      |  |  |  |  |  |
| First Nations                                                   | -        | -          | n/a      | -        | -        | n/a      |  |  |  |  |  |
| Edmonton CMA                                                    | 580,840  | 587,005    | -1.1     | 562,672  | 582,737  | -3.4     |  |  |  |  |  |

Source: CMHC (Market Absorption Survey)

Figure 5.1: MLS® Residential Average Price for Edmonton



Figure 5.2: MLS® Residential Sales for Edmonton



Figure 5.3: MLS<sup>®</sup> Residential Sales- to- New Listings Ratio for Edmonton



MLS® is a registered trademark of the Canadian Real Estate Association (CREA).

Source: CREA / Haver Analytics

|      |           |                           | Т                              | able 6: | Economic                              | Indicat              | tors                    |                             |                              |                                    |
|------|-----------|---------------------------|--------------------------------|---------|---------------------------------------|----------------------|-------------------------|-----------------------------|------------------------------|-----------------------------