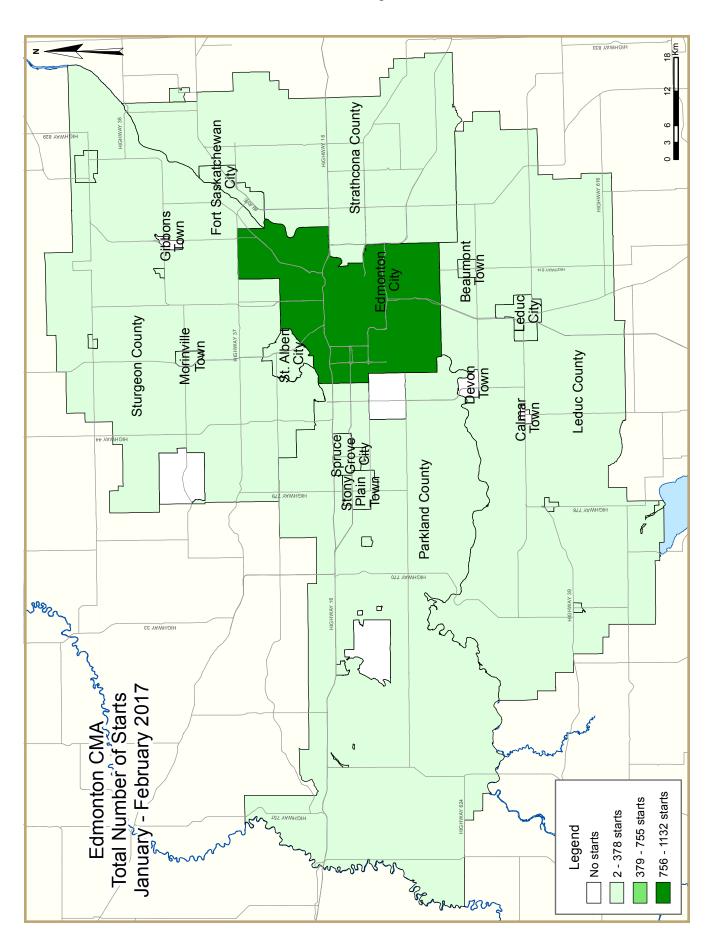

| Table 2: Starts by Submarket and by Dwelling Type |               |          |          |          |          |          |              |          |          |          |             |  |  |
|---------------------------------------------------|---------------|----------|----------|----------|----------|----------|--------------|----------|----------|----------|-------------|--|--|
|                                                   | February 2017 |          |          |          |          |          |              |          |          |          |             |  |  |
|                                                   | Sir           | ıgle     | Semi     |          | Row      |          | Apt. & Other |          | Total    |          |             |  |  |
| Submarket                                         | Feb 2017      | Feb 2016 | Feb 2017 | Feb 2016 | Feb 2017 | Feb 2016 | Feb 2017     | Feb 2016 | Feb 2017 | Feb 2016 | %<br>Change |  |  |
| Edmonton City                                     | 279           | 257      | 118      | 92       | 73       | 153      | 320          | 0        | 790      | 502      | 57.4        |  |  |
| Beaumont Town                                     | 13            | 16       | 4        | 6        | 0        | 0        | 0            | 0        | 17       | 22       | -22.7       |  |  |
| Calmar Town                                       | 0             | 0        | 0        | 0        | 0        | 0        | 0            | 0        | 0        | 0        | n/a         |  |  |
| Devon Town                                        | 0             | 0        | 0        | 0        | 0        | 0        | 0            | 0        | 0        | 0        | n/a         |  |  |
| Fort Saskatchewan City                            | 4             | - 1      | 10       | 4        | 0        | 0        | 0            | 0        | 14       | 5        | 180.0       |  |  |
| Gibbons Town                                      | 0             | 0        | 0        | 0        | 0        | 0        | 0            | 0        | 0        | 0        | n/a         |  |  |
| Leduc City                                        | 4             | 10       | 2        | 6        | 6        | 0        | 0            | 0        | 12       | 16       | -25.0       |  |  |
| Leduc County                                      | - 1           | - 1      | 0        | 0        | 0        | 3        | 0            | 0        | - 1      | 4        | -75.0       |  |  |
| Morinville Town                                   | 5             | 3        | 4        | 0        | 0        | 0        | 0            | 0        | 9        | 3        | 200.0       |  |  |
| Parkland County                                   | 5             | 3        | 2        | 0        | 0        | 0        | 0            | 0        | 7        | 3        | 133.3       |  |  |
| Spruce Grove City                                 | 9             | 15       | 16       | 10       | 0        | 15       | 0            | 0        | 25       | 40       | -37.5       |  |  |
| St. Albert City                                   | 8             | 5        | 4        | 14       | 0        | 0        | 164          | 0        | 176      | 19       | **          |  |  |
| Stony Plain Town                                  | 2             | 2        | 0        | 0        | 0        | 0        | 0            | 0        | 2        | 2        | 0.0         |  |  |
| Strathcona County                                 | 13            | 8        | 16       | 4        | 19       | 0        | 0            | 0        | 48       | 12       | **          |  |  |
| Sturgeon County                                   | 4             | 4        | 0        | 0        | 0        | 0        | 0            | 0        | 4        | 4        | 0.0         |  |  |
| Remainder of the CMA                              | - 1           | 0        | 0        | 0        | 0        | 4        | 0            | 0        | - 1      | 4        | -75.0       |  |  |
| First Nations                                     | 0             | 0        | 0        | 0        | 0        | 0        | 0            | 0        | 0        | 0        | n/a         |  |  |
| Edmonton CMA                                      | 348           | 325      | 176      | 136      | 98       | 175      | 484          | 0        | 1,106    | 636      | 73.9        |  |  |

| Table 2.1: Starts by Submarket and by Dwelling Type |             |             |             |             |             |             |              |             |             |             |             |
|-----------------------------------------------------|-------------|-------------|-------------|-------------|-------------|-------------|--------------|-------------|-------------|-------------|-------------|
| January - February 2017                             |             |             |             |             |             |             |              |             |             |             |             |
|                                                     | Single      |             | Semi        |             | Row         |             | Apt. & Other |             | Total       |             |             |
| Submarket                                           | YTD<br>2017 | YTD<br>2016 | YTD<br>2017 | YTD<br>2016 | YTD<br>2017 | YTD<br>2016 | YTD<br>2017  | YTD<br>2016 | YTD<br>2017 | YTD<br>2016 | %<br>Change |
| Edmonton City                                       | 448         | 444         | 232         | 218         | 97          | 255         | 355          | 10          | 1,132       | 927         | 22.1        |
| Beaumont Town                                       | 30          | 29          | 4           | 6           | 0           | 4           | 0            | 0           | 34          | 39          | -12.8       |
| Calmar Town                                         | 0           | 2           | 0           | 0           | 0           | 0           | 0            | 0           | 0           | 2           | -100.0      |
| Devon Town                                          | 0           | 0           | 0           | 0           | 0           | 0           | 0            | 0           | 0           | 0           | n/a         |
| Fort Saskatchewan City                              | 7           | 3           | 14          | 6           | 0           | 4           | 0            | 48          | 21          | 61          | -65.6       |
| Gibbons Town                                        | 0           | 0           | 0           | 0           | 0           | 0           | 0            | 0           | 0           | 0           | n/a         |
| Leduc City                                          | 14          | 23          | 8           | 10          | 6           | 4           | 0            | 0           | 28          | 37          | -24.3       |
| Leduc County                                        | 7           | 8           | 0           | 4           | 0           | 3           | 0            | 0           | 7           | 15          | -53.3       |
| Morinville Town                                     | 6           | 7           | 4           | 0           | 0           | 0           | 0            | 0           | 10          | 7           | 42.9        |
| Parkland County                                     | 9           | 9           | 2           | 0           | 0           | 0           | 0            | 0           | 11          | 9           | 22.2        |
| Spruce Grove City                                   | 17          | 20          | 18          | 14          | 0           | 36          | 0            | 0           | 35          | 70          | -50.0       |
| St. Albert City                                     | 16          | 13          | 8           | 14          | 4           | 0           | 164          | 0           | 192         | 27          | **          |
| Stony Plain Town                                    | 3           | 5           | 0           | 2           | 0           | 3           | 0            | 0           | 3           | 10          | -70.0       |
| Strathcona County                                   | 23          | 14          | 24          | 4           | 22          | 0           | 0            | 0           | 69          | 18          | **          |
| Sturgeon County                                     | 10          | 10          | 0           | 0           | 0           | 0           | 0            | 0           | 10          | 10          | 0.0         |
| Remainder of the CMA                                | 2           | - 1         | 0           | 0           | 0           | 4           | 0            | 0           | 2           | 5           | -60.0       |
| First Nations                                       | 0           | 0           | 0           | 0           | 0           | 0           | 0            | 0           | 0           | 0           | n/a         |
| Edmonton CMA                                        | 592         | 588         | 314         | 278         | 129         | 313         | 519          | 58          | 1,554       | 1,237       | 25.6        |