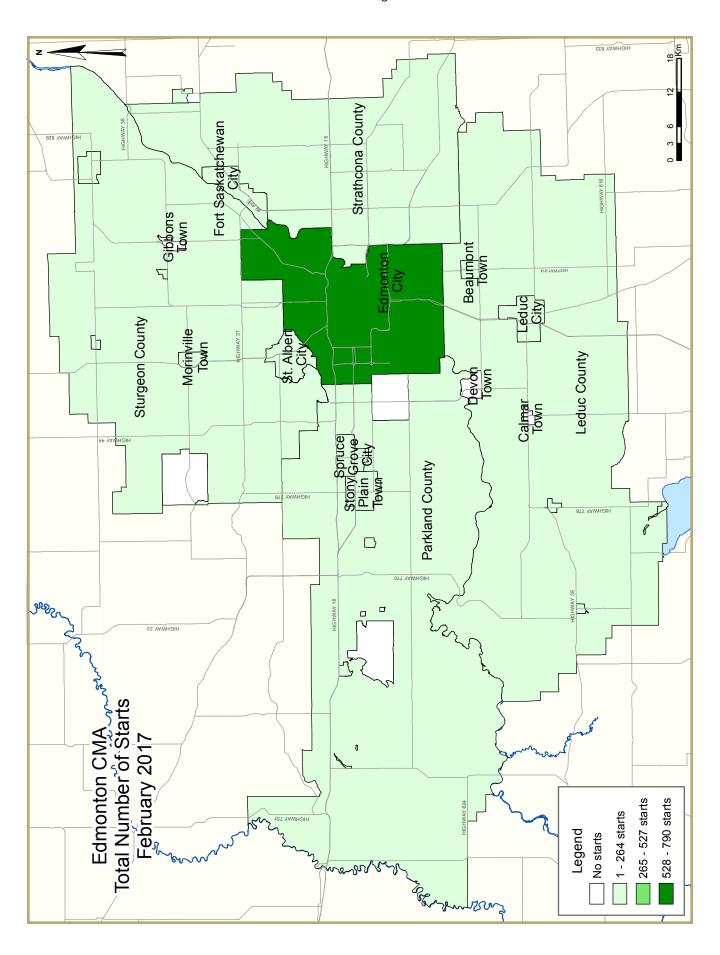

| Table I: Housing Starts (SAAR and Trend)  February 2017 |               |               |  |  |  |  |  |  |  |  |
|---------------------------------------------------------|---------------|---------------|--|--|--|--|--|--|--|--|
| Edmonton CMA <sup>1</sup>                               | January 2017  | February 2017 |  |  |  |  |  |  |  |  |
| Trend <sup>2</sup>                                      | 9,580         | 10,664        |  |  |  |  |  |  |  |  |
| SAAR                                                    | 6,482         | 13,798        |  |  |  |  |  |  |  |  |
|                                                         | February 2016 | February 2017 |  |  |  |  |  |  |  |  |
| Actual                                                  |               |               |  |  |  |  |  |  |  |  |
| February - Single-Detached                              | 325           | 348           |  |  |  |  |  |  |  |  |
| February - Multiples                                    | 311           | 758           |  |  |  |  |  |  |  |  |
| February - Total                                        | 636           | 1,100         |  |  |  |  |  |  |  |  |
| January to February - Single-Detached                   | 588           | 592           |  |  |  |  |  |  |  |  |
| January to February - Multiples                         | 649           | 963           |  |  |  |  |  |  |  |  |
| January to February - Total                             | 1,237         | 1,554         |  |  |  |  |  |  |  |  |
|                                                         |               |               |  |  |  |  |  |  |  |  |