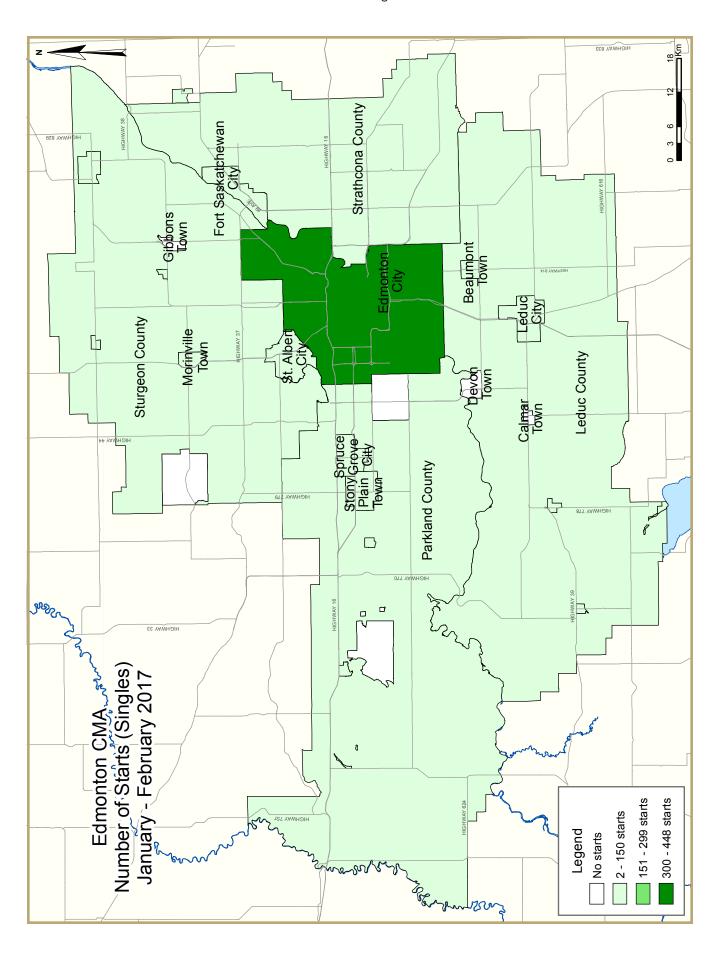

| Table 2.1: Starts by Submarket and by Dwelling Type |             |             |             |             |             |             |              |             |             |             |             |
|-----------------------------------------------------|-------------|-------------|-------------|-------------|-------------|-------------|--------------|-------------|-------------|-------------|-------------|
| January - February 2017                             |             |             |             |             |             |             |              |             |             |             |             |
|                                                     | Single      |             | Semi        |             | Row         |             | Apt. & Other |             | Total       |             |             |
| Submarket                                           | YTD<br>2017 | YTD<br>2016 | YTD<br>2017 | YTD<br>2016 | YTD<br>2017 | YTD<br>2016 | YTD<br>2017  | YTD<br>2016 | YTD<br>2017 | YTD<br>2016 | %<br>Change |
| Edmonton City                                       | 448         | 444         | 232         | 218         | 97          | 255         | 355          | 10          | 1,132       | 927         | 22.1        |
| Beaumont Town                                       | 30          | 29          | 4           | 6           | 0           | 4           | 0            | 0           | 34          | 39          | -12.8       |
| Calmar Town                                         | 0           | 2           | 0           | 0           | 0           | 0           | 0            | 0           | 0           | 2           | -100.0      |
| Devon Town                                          | 0           | 0           | 0           | 0           | 0           | 0           | 0            | 0           | 0           | 0           | n/a         |
| Fort Saskatchewan City                              | 7           | 3           | 14          | 6           | 0           | 4           | 0            | 48          | 21          | 61          | -65.6       |
| Gibbons Town                                        | 0           | 0           | 0           | 0           | 0           | 0           | 0            | 0           | 0           | 0           | n/a         |
| Leduc City                                          | 14          | 23          | 8           | 10          | 6           | 4           | 0            | 0           | 28          | 37          | -24.3       |
| Leduc County                                        | 7           | 8           | 0           | 4           | 0           | 3           | 0            | 0           | 7           | 15          | -53.3       |
| Morinville Town                                     | 6           | 7           | 4           | 0           | 0           | 0           | 0            | 0           | 10          | 7           | 42.9        |
| Parkland County                                     | 9           | 9           | 2           | 0           | 0           | 0           | 0            | 0           | 11          | 9           | 22.2        |
| Spruce Grove City                                   | 17          | 20          | 18          | 14          | 0           | 36          | 0            | 0           | 35          | 70          | -50.0       |
| St. Albert City                                     | 16          | 13          | 8           | 14          | 4           | 0           | 164          | 0           | 192         | 27          | **          |
| Stony Plain Town                                    | 3           | 5           | 0           | 2           | 0           | 3           | 0            | 0           | 3           | 10          | -70.0       |
| Strathcona County                                   | 23          | 14          | 24          | 4           | 22          | 0           | 0            | 0           | 69          | 18          | **          |
| Sturgeon County                                     | 10          | 10          | 0           | 0           | 0           | 0           | 0            | 0           | 10          | 10          | 0.0         |
| Remainder of the CMA                                | 2           | - 1         | 0           | 0           | 0           | 4           | 0            | 0           | 2           | 5           | -60.0       |
| First Nations                                       | 0           | 0           | 0           | 0           | 0           | 0           | 0            | 0           | 0           | 0           | n/a         |
| Edmonton CMA                                        | 592         | 588         | 314         | 278         | 129         | 313         | 519          | 58          | 1,554       | 1,237       | 25.6        |