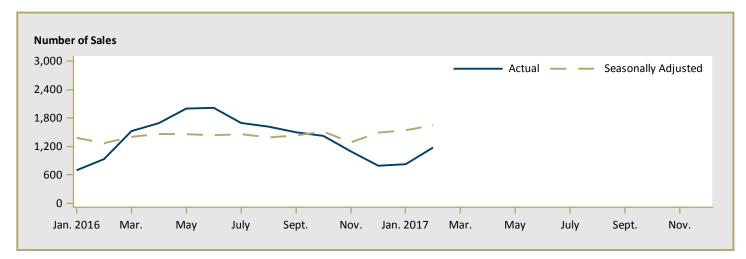

5,085  | 653,098  | 6.4      |  |  |  |  |  |
| Sturgeon County                                                 | 563,750  | 611,429    | -7.8     | 582,494  | 619,286  | -5.9     |  |  |  |  |  |
| Remainder of the CMA                                            | -        | -          | n/a      | -        | -        | n/a      |  |  |  |  |  |
| First Nations                                                   | -        | -          | n/a      | -        | -        | n/a      |  |  |  |  |  |
| Edmonton CMA                                                    | 580,840  | 587,005    | -1.1     | 562,672  | 582,737  | -3.4     |  |  |  |  |  |

Source: CMHC (Market Absorption Survey)

Figure 5.1: MLS® Residential Average Price for Edmonton



Figure 5.2: MLS® Residential Sales for Edmonton



Figure 5.3: MLS<sup>®</sup> Residential Sales- to- New Listings Ratio for Edmonton



MLS® is a registered trademark of the Canadian Real Estate Association (CREA).

Source: CREA / Haver Analytics

|      |           |                           | Т                              | able 6: | Economic                              | Indicat              | tors                    |                             |                              |                                    |
|------|-----------|---------------------------|--------------------------------|---------|---------------------------------------|----------------------|-------------------------|-----------------------------|------------------------------|------------------------------------|
|      |           |