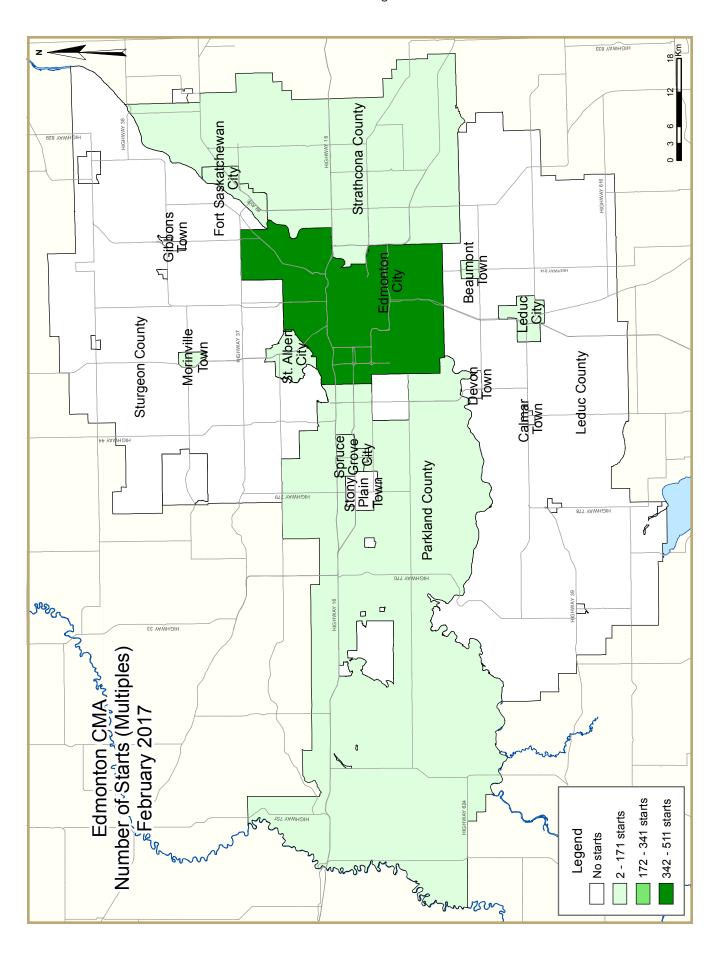

| Table 2: Starts by Submarket and by Dwelling Type |               |          |          |          |          |          |              |          |          |          |             |  |  |
|---------------------------------------------------|---------------|----------|----------|----------|----------|----------|--------------|----------|----------|----------|-------------|--|--|
|                                                   | February 2017 |          |          |          |          |          |              |          |          |          |             |  |  |
|                                                   | Sir           | ıgle     | Semi     |          | Row      |          | Apt. & Other |          | Total    |          |             |  |  |
| Submarket                                         | Feb 2017      | Feb 2016 | Feb 2017 | Feb 2016 | Feb 2017 | Feb 2016 | Feb 2017     | Feb 2016 | Feb 2017 | Feb 2016 | %<br>Change |  |  |
| Edmonton City                                     | 279           | 257      | 118      | 92       | 73       | 153      | 320          | 0        | 790      | 502      | 57.4        |  |  |
| Beaumont Town                                     | 13            | 16       | 4        | 6        | 0        | 0        | 0            | 0        | 17       | 22       | -22.7       |  |  |
| Calmar Town                                       | 0             | 0        | 0        | 0        | 0        | 0        | 0            | 0        | 0        | 0        | n/a         |  |  |
| Devon Town                                        | 0             | 0        | 0        | 0        | 0        | 0        | 0            | 0        | 0        | 0        | n/a         |  |  |
| Fort Saskatchewan City                            | 4             | - 1      | 10       | 4        | 0        | 0        | 0            | 0        | 14       | 5        | 180.0       |  |  |
| Gibbons Town                                      | 0             | 0        | 0        | 0        | 0        | 0        | 0            | 0        | 0        | 0        | n/a         |  |  |
| Leduc City                                        | 4             | 10       | 2        | 6        | 6        | 0        | 0            | 0        | 12       | 16       | -25.0       |  |  |
| Leduc County                                      | - 1           | - 1      | 0        | 0        | 0        | 3        | 0            | 0        | - 1      | 4        | -75.0       |  |  |
| Morinville Town                                   | 5             | 3        | 4        | 0        | 0        | 0        | 0            | 0        | 9        | 3        | 200.0       |  |  |
| Parkland County                                   | 5             | 3        | 2        | 0        | 0        | 0        | 0            | 0        | 7        | 3        | 133.3       |  |  |
| Spruce Grove City                                 | 9             | 15       | 16       | 10       | 0        | 15       | 0            | 0        | 25       | 40       | -37.5       |  |  |
| St. Albert City                                   | 8             | 5        | 4        | 14       | 0        | 0        | 164          | 0        | 176      | 19       | **          |  |  |
| Stony Plain Town                                  | 2             | 2        | 0        | 0        | 0        | 0        | 0            | 0        | 2        | 2        | 0.0         |  |  |
| Strathcona County                                 | 13            | 8        | 16       | 4        | 19       | 0        | 0            | 0        | 48       | 12       | **          |  |  |
| Sturgeon County                                   | 4             | 4        | 0        | 0        | 0        | 0        | 0            | 0        | 4        | 4        | 0.0         |  |  |
| Remainder of the CMA                              | - 1           | 0        | 0        | 0        | 0        | 4        | 0            | 0        | - 1      | 4        | -75.0       |  |  |
| First Nations                                     | 0             | 0        | 0        | 0        | 0        | 0        | 0            | 0        | 0        | 0        | n/a         |  |  |
| Edmonton CMA                                      | 348           | 325      | 176      | 136      | 98       | 175      | 484          | 0        | 1,106    | 636      | 73.9        |  |  |