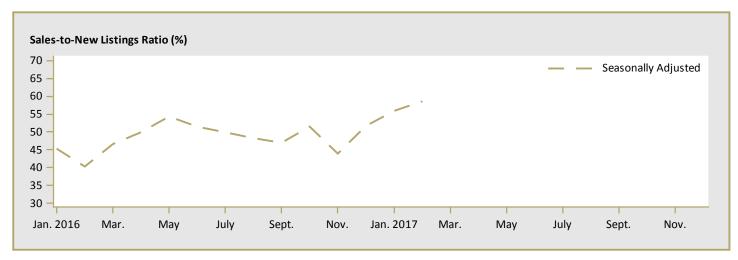

| 563,750  | 611,429    | -7.8     | 582,494  | 619,286  | -5.9     |  |  |  |  |  |
| Remainder of the CMA                                            | -        | -          | n/a      | -        | -        | n/a      |  |  |  |  |  |
| First Nations                                                   | -        | -          | n/a      | -        | -        | n/a      |  |  |  |  |  |
| Edmonton CMA                                                    | 580,840  | 587,005    | -1.1     | 562,672  | 582,737  | -3.4     |  |  |  |  |  |

Source: CMHC (Market Absorption Survey)

Figure 5.1: MLS® Residential Average Price for Edmonton



Figure 5.2: MLS® Residential Sales for Edmonton



Figure 5.3: MLS<sup>®</sup> Residential Sales- to- New Listings Ratio for Edmonton



MLS® is a registered trademark of the Canadian Real Estate Association (CREA).

Source: CREA / Haver Analytics

|      |           |                           | Т                              | able 6: | Economic                              | Indicat              | tors                    |                             |                              |                                    |
|------|-----------|---------------------------|--------------------------------|---------|---------------------------------------|----------------------|-------------------------|-----------------------------|------------------------------|------------------------------------|
|      |           |                           |                                | F       | ebruary 2