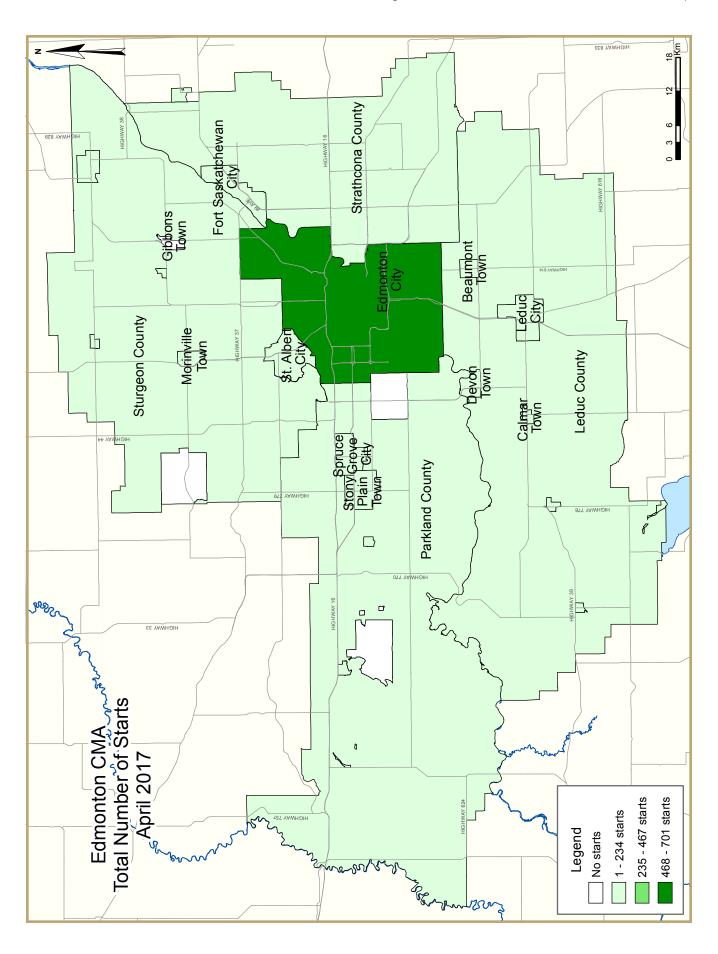

| Tal                               | Table I.I: Housing Activity Summary of Edmonton CMA |          |                      |        |                 |                 |                             |                 |                    |  |  |  |
|-----------------------------------|-----------------------------------------------------|----------|----------------------|--------|-----------------|-----------------|-----------------------------|-----------------|--------------------|--|--|--|
|                                   |                                                     |          | April 2              | 017    |                 |                 |                             |                 |                    |  |  |  |
|                                   |                                                     |          | Owne                 | rship  |                 |                 | D.                          |                 |                    |  |  |  |
|                                   |                                                     | Freehold |                      | C      | Condominium     |                 | Ren                         |                 |                    |  |  |  |
|                                   | Single                                              | Semi     | Row, Apt.<br>& Other | Single | Row and<br>Semi | Apt. &<br>Other | Single,<br>Semi, and<br>Row | Apt. &<br>Other | Total*             |  |  |  |
| STARTS                            |                                                     |          |                      |        |                 |                 |                             |                 |                    |  |  |  |
| April 2017                        | 355                                                 | 148      | 43                   | 2      | 51              | 295             | 0                           | 0               | 894                |  |  |  |
| April 2016                        | 338                                                 | 138      | 15                   | 0      | 28              | 354             | 0                           | 262             | 1,135              |  |  |  |
| % Change                          | 5.0                                                 | 7.2      | 186.7                | n/a    | 82.1            | -16.7           | n/a                         | -100.0          | -21.2              |  |  |  |
| Year-to-date 2017                 | 1,225                                               | 572      | 126                  | 4      | 207             | 977             | 30                          | 467             | 3,608              |  |  |  |
| Year-to-date 2016                 | 1,214                                               | 544      | 126                  | 2      | 236             | 730             | 80                          | 314             | 3,246              |  |  |  |
| % Change                          | 0.9                                                 | 5.1      | 0.0                  | 100.0  | -12.3           | 33.8            | -62.5                       | 48.7            | 11.2               |  |  |  |
| UNDER CONSTRUCTION                |                                                     |          |                      |        |                 |                 |                             |                 |                    |  |  |  |
| April 2017                        | 2,743                                               | 1,154    | 332                  | 9      | 608             | 3,128           | 169                         | 1,715           | 9,858              |  |  |  |
| April 2016                        | 2,713                                               | 1,168    | 361                  | 6      | 864             | 4,689           | 480                         | 2,607           | 12,888             |  |  |  |
| % Change                          | 1.1                                                 | -1.2     | -8.0                 | 50.0   | -29.6           | -33.3           | -64.8                       | -34.2           | -23.5              |  |  |  |
| COMPLETIONS                       |                                                     |          |                      |        |                 |                 |                             |                 |                    |  |  |  |
| April 2017                        | 392                                                 | 166      | 45                   | I      | 71              | 239             | 0                           | 136             | 1,050              |  |  |  |
| April 2016                        | 470                                                 | 168      | 13                   | 0      | 45              | 412             | 15                          | 417             | 1,5 <del>4</del> 0 |  |  |  |
| % Change                          | -16.6                                               | -1.2     | **                   | n/a    | 57.8            | -42.0           | -100.0                      | -67.4           | -31.8              |  |  |  |
| Year-to-date 2017                 | 1,265                                               | 590      | 150                  | 2      | 195             | 607             | 0                           | 715             | 3,524              |  |  |  |
| Year-to-date 2016                 | 1,834                                               | 788      | 120                  | I      | 233             | 662             | 44                          | 1,572           | 5,254              |  |  |  |
| % Change                          | -31.0                                               | -25.1    | 25.0                 | 100.0  | -16.3           | -8.3            | -100.0                      | -54.5           | -32.9              |  |  |  |
| <b>COMPLETED &amp; NOT ABSORB</b> | ED                                                  |          |                      |        |                 |                 |                             |                 |                    |  |  |  |
| April 2017                        | 594                                                 | 350      | 84                   | 2      | 159             | 929             | n/a                         | n/a             | 2,118              |  |  |  |
| April 2016                        | 846                                                 | 495      | 64                   | 0      | 100             | 344             | n/a                         | n/a             | 1,849              |  |  |  |
| % Change                          | -29.8                                               | -29.3    | 31.3                 | n/a    | 59.0            | 170.1           | n/a                         | n/a             | 14.5               |  |  |  |
| ABSORBED                          |                                                     |          |                      |        |                 |                 |                             |                 |                    |  |  |  |
| April 2017                        | 398                                                 | 164      | 51                   | I      | 35              | 228             | n/a                         | n/a             | 877                |  |  |  |
| April 2016                        | 465                                                 | 173      | 20                   | 0      | 40              | 371             | n/a                         | n/a             | 1,069              |  |  |  |
| % Change                          | -14.4                                               | -5.2     | 155.0                | n/a    | -12.5           | -38.5           | n/a                         | n/a             | -18.0              |  |  |  |
| Year-to-date 2017                 | 1,253                                               | 587      | 147                  | 3      | 190             | 426             | n/a                         | n/a             | 2,606              |  |  |  |
| Year-to-date 2016                 | 1,758                                               | 688      | 107                  | - 1    | 192             | 627             | n/a                         | n/a             | 3,373              |  |  |  |
| % Change                          | -28.7                                               | -14.7    | 37.4                 | 200.0  | -1.0            | -32.1           | n/a                         | n/a             | -22.7              |  |  |  |