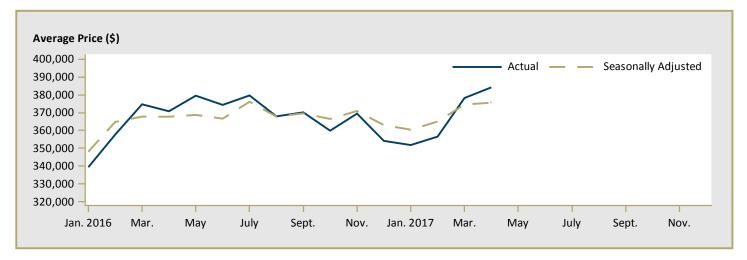

| 707,544  | -6.9     |  |  |  |  |  |
| Sturgeon County                                                             | 583,750    | 522,917    | 11.6     | 630,588  | 646,463  | -2.5     |  |  |  |  |  |
| Remainder of the CMA                                                        | -          | -          | n/a      | -        | -        | n/a      |  |  |  |  |  |
| First Nations                                                               | -          | -          | n/a      | -        | -        | n/a      |  |  |  |  |  |
| Edmonton CMA                                                                | 539,434    | 579,623    | -6.9     | 551,231  | 578,280  | -4.7     |  |  |  |  |  |

Source: CMHC (Market Absorption Survey)

Figure 5.1: MLS® Residential Average Price for Edmonton



Figure 5.2: MLS® Residential Sales for Edmonton



Figure 5.3: MLS® Residential Sales- to- New Listings Ratio for Edmonton



MLS® is a registered trademark of the Canadian Real Estate Association (CREA).

Source: CREA / Haver Analytics

|      |           |                           | Т                              | able 6: | Economic                           | Indica               | tors                    |                             |                              |                                    |  |  |
|------|-----------|---------------------------|--------------------------------|---------|------------------------------------|----------------------|-------------------------|-----------------------------|------------------------------|------------------------------------|--|