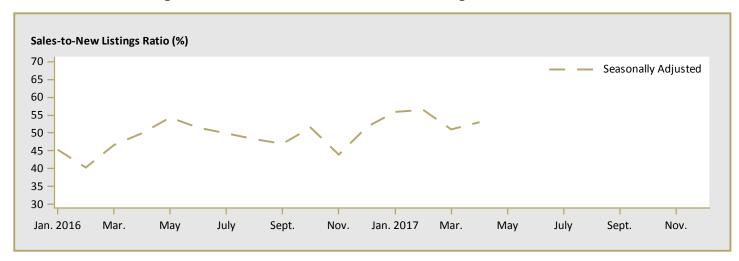

50    | 522,917    | 11.6     | 630,588  | 646,463  | -2.5     |  |  |  |  |  |
| Remainder of the CMA                                                        | -          | -          | n/a      | -        | -        | n/a      |  |  |  |  |  |
| First Nations                                                               | -          | -          | n/a      | -        | -        | n/a      |  |  |  |  |  |
| Edmonton CMA                                                                | 539,434    | 579,623    | -6.9     | 551,231  | 578,280  | -4.7     |  |  |  |  |  |

Source: CMHC (Market Absorption Survey)

Figure 5.1: MLS® Residential Average Price for Edmonton



Figure 5.2: MLS® Residential Sales for Edmonton



Figure 5.3: MLS® Residential Sales- to- New Listings Ratio for Edmonton



MLS® is a registered trademark of the Canadian Real Estate Association (CREA).

Source: CREA / Haver Analytics

|      |           |                           | Т                              | able 6: | Economic                           | Indica               | tors                    |                             |                              |                                    |  |  |
|------|-----------|---------------------------|--------------------------------|---------|------------------------------------|----------------------|-------------------------|-----------------------------|------------------------------|------------------------------------|--|--|
|      |           |                           |                                |         | April 201