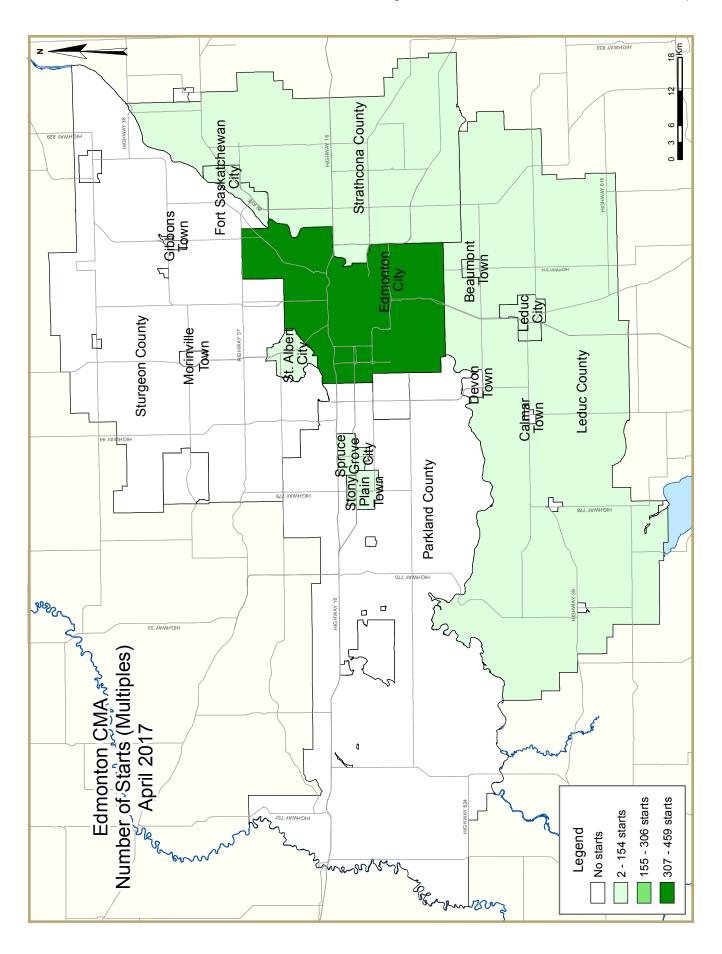

| Table 2: Starts by Submarket and by Dwelling Type |               |               |               |               |               |               |               |               |               |               |             |
|---------------------------------------------------|---------------|---------------|---------------|---------------|---------------|---------------|---------------|---------------|---------------|---------------|-------------|
| April 2017                                        |               |               |               |               |               |               |               |               |               |               |             |
|                                                   | Single        |               | Semi          |               | Row           |               | Apt. & Other  |               | Total         |               |             |
| Submarket                                         | April<br>2017 | April<br>2016 | %<br>Change |
| Edmonton City                                     | 242           | 269           | 102           | 108           | 62            | 35            | 295           | 243           | 701           | 655           | 7.0         |
| Beaumont Town                                     | 7             | 8             | 2             | 2             | 3             | 0             | 0             | 0             | 12            | 10            | 20.0        |
| Calmar Town                                       | I             | I             | 0             | 0             | 0             | 0             | 0             | 0             | I             | - 1           | 0.0         |
| Devon Town                                        | 2             | I             | 0             | 0             | 0             | 0             | 0             | 0             | 2             | I             | 100.0       |
| Fort Saskatchewan City                            | 13            | 7             | 16            | 6             | 0             | 0             | 0             | 0             | 29            | 13            | 123.1       |
| Gibbons Town                                      | 0             | 0             | 0             | 0             | 0             | 0             | 0             | 0             | 0             | 0             | n/a         |
| Leduc City                                        | 17            | 5             | 8             | 4             | 8             | 0             | 0             | 0             | 33            | 9             | **          |
| Leduc County                                      | 1             | 7             | 4             | 0             | 0             | 0             | 0             | 0             | 5             | 7             | -28.6       |
| Morinville Town                                   | 2             | I             | 0             | 0             | 0             | 0             | 0             | 0             | 2             | - 1           | 100.0       |
| Parkland County                                   | 6             | 3             | 0             | 0             | 0             | 0             | 0             | 0             | 6             | 3             | 100.0       |
| Spruce Grove City                                 | 17            | 7             | 10            | 10            | 0             | 0             | 0             | 0             | 27            | 17            | 58.8        |
| St. Albert City                                   | 14            | 10            | 4             | 8             | 5             | 4             | 0             | 201           | 23            | 223           | -89.7       |
| Stony Plain Town                                  | 4             | 3             | 2             | 2             | 0             | 0             | 0             | 0             | 6             | 5             | 20.0        |
| Strathcona County                                 | 21            | 10            | 12            | 2             | 4             | 0             | 0             | 172           | 37            | 184           | -79.9       |
| Sturgeon County                                   | 6             | 6             | 0             | 0             | 0             | 0             | 0             | 0             | 6             | 6             | 0.0         |
| Remainder of the CMA                              | 4             | 0             | 0             | 0             | 0             | 0             | 0             | 0             | 4             | 0             | n/a         |
| First Nations                                     | 0             | 0             | 0             | 0             | 0             | 0             | 0             | 0             | 0             | 0             | n/a         |
| Edmonton CMA                                      | 357           | 338           | 160           | 142           | 82            | 39            | 295           | 616           | 894           | 1,135         | -21.2       |