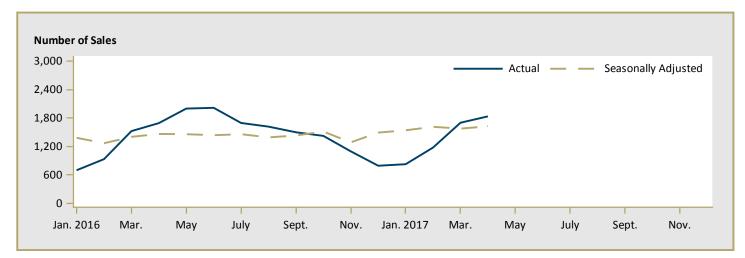

County                                                             | 583,750    | 522,917    | 11.6     | 630,588  | 646,463  | -2.5     |  |  |  |  |  |
| Remainder of the CMA                                                        | -          | -          | n/a      | -        | -        | n/a      |  |  |  |  |  |
| First Nations                                                               | -          | -          | n/a      | -        | -        | n/a      |  |  |  |  |  |
| Edmonton CMA                                                                | 539,434    | 579,623    | -6.9     | 551,231  | 578,280  | -4.7     |  |  |  |  |  |

Source: CMHC (Market Absorption Survey)

Figure 5.1: MLS® Residential Average Price for Edmonton



Figure 5.2: MLS® Residential Sales for Edmonton



Figure 5.3: MLS® Residential Sales- to- New Listings Ratio for Edmonton



MLS® is a registered trademark of the Canadian Real Estate Association (CREA).

Source: CREA / Haver Analytics

|      |           |                           | Т                              | able 6: | Economic                           | Indica               | tors                    |                             |                              |                                    |  |  |
|------|-----------|---------------------------|--------------------------------|---------|------------------------------------|----------------------|-------------------------|-----------------------------|------------------------------|------------------------------------|--|--|
|      |           |