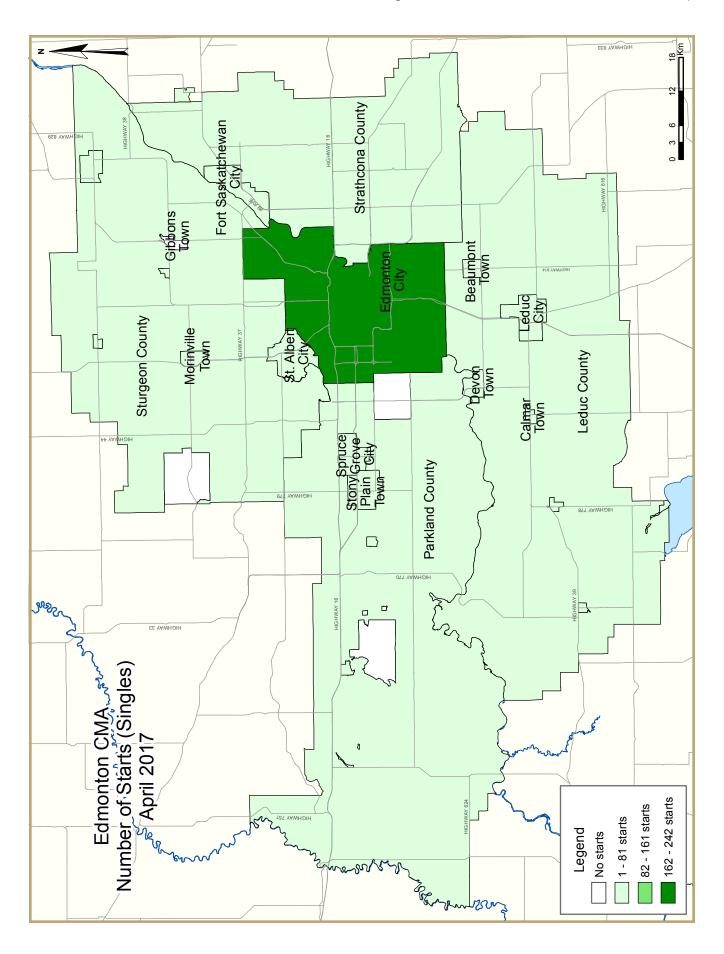

| Table 2: Starts by Submarket and by Dwelling Type |               |               |               |               |               |               |               |               |               |               |             |
|---------------------------------------------------|---------------|---------------|---------------|---------------|---------------|---------------|---------------|---------------|---------------|---------------|-------------|
| April 2017                                        |               |               |               |               |               |               |               |               |               |               |             |
|                                                   | Single        |               | Semi          |               | Row           |               | Apt. & Other  |               | Total         |               |             |
| Submarket                                         | April<br>2017 | April<br>2016 | %<br>Change |
| Edmonton City                                     | 242           | 269           | 102           | 108           | 62            | 35            | 295           | 243           | 701           | 655           | 7.0         |
| Beaumont Town                                     | 7             | 8             | 2             | 2             | 3             | 0             | 0             | 0             | 12            | 10            | 20.0        |
| Calmar Town                                       | I             | I             | 0             | 0             | 0             | 0             | 0             | 0             | I             | - 1           | 0.0         |
| Devon Town                                        | 2             | I             | 0             | 0             | 0             | 0             | 0             | 0             | 2             | I             | 100.0       |
| Fort Saskatchewan City                            | 13            | 7             | 16            | 6             | 0             | 0             | 0             | 0             | 29            | 13            | 123.1       |
| Gibbons Town                                      | 0             | 0             | 0             | 0             | 0             | 0             | 0             | 0             | 0             | 0             | n/a         |
| Leduc City                                        | 17            | 5             | 8             | 4             | 8             | 0             | 0             | 0             | 33            | 9             | **          |
| Leduc County                                      | 1             | 7             | 4             | 0             | 0             | 0             | 0             | 0             | 5             | 7             | -28.6       |
| Morinville Town                                   | 2             | I             | 0             | 0             | 0             | 0             | 0             | 0             | 2             | - 1           | 100.0       |
| Parkland County                                   | 6             | 3             | 0             | 0             | 0             | 0             | 0             | 0             | 6             | 3             | 100.0       |
| Spruce Grove City                                 | 17            | 7             | 10            | 10            | 0             | 0             | 0             | 0             | 27            | 17            | 58.8        |
| St. Albert City                                   | 14            | 10            | 4             | 8             | 5             | 4             | 0             | 201           | 23            | 223           | -89.7       |
| Stony Plain Town                                  | 4             | 3             | 2             | 2             | 0             | 0             | 0             | 0             | 6             | 5             | 20.0        |
| Strathcona County                                 | 21            | 10            | 12            | 2             | 4             | 0             | 0             | 172           | 37            | 184           | -79.9       |
| Sturgeon County                                   | 6             | 6             | 0             | 0             | 0             | 0             | 0             | 0             | 6             | 6             | 0.0         |
| Remainder of the CMA                              | 4             | 0             | 0             | 0             | 0             | 0             | 0             | 0             | 4             | 0             | n/a         |
| First Nations                                     | 0             | 0             | 0             | 0             | 0             | 0             | 0             | 0             | 0             | 0             | n/a         |
| Edmonton CMA                                      | 357           | 338           | 160           | 142           | 82            | 39            | 295           | 616           | 894           | 1,135         | -21.2       |