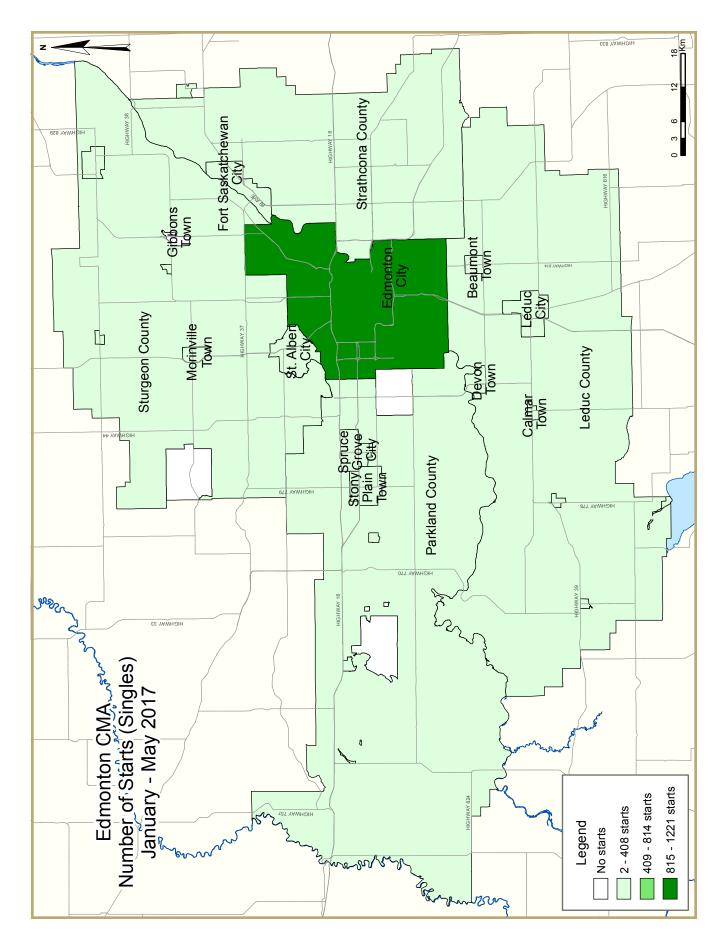

| Table I: Housing Starts (SAAR and Trend)<br>May 2017 |            |          |  |  |  |  |  |  |  |  |
|------------------------------------------------------|------------|----------|--|--|--|--|--|--|--|--|
| Edmonton CMA <sup>1</sup>                            | April 2017 | May 2017 |  |  |  |  |  |  |  |  |
| Trend <sup>2</sup>                                   | 11,072     | ,73      |  |  |  |  |  |  |  |  |
| SAAR                                                 | 10,845     | 15,521   |  |  |  |  |  |  |  |  |
|                                                      | May 2016   | May 2017 |  |  |  |  |  |  |  |  |
| Actual                                               |            |          |  |  |  |  |  |  |  |  |
| May - Single-Detached                                | 328        | 487      |  |  |  |  |  |  |  |  |
| May - Multiples                                      | 487        | 803      |  |  |  |  |  |  |  |  |
| May - Total                                          | 815        | ١,290    |  |  |  |  |  |  |  |  |
| January to May - Single-Detached                     | I,544      | 1,716    |  |  |  |  |  |  |  |  |
| January to May - Multiples                           | 2,517      | 3,182    |  |  |  |  |  |  |  |  |
| January to May - Total                               | 4,061      | 4,898    |  |  |  |  |  |  |  |  |
|                                                      |            |          |  |  |  |  |  |  |  |  |

Source: CMHC

<sup>1</sup> Census Metropolitan Area

 $^{2}$  The trend is a six-month moving average of the monthly seasonally adjusted annual rates (SAAR)

Detailed data available upon request

| Та                                | ble I.I: H | ousing A | ctivity Su           | mmary o | of Edmon        | ton CMA         | 1                           |                 |        |  |
|-----------------------------------|------------|----------|----------------------|---------|-----------------|-----------------|-----------------------------|-----------------|--------|--|
|                                   |            |          | May 20               | )17     |                 |                 |                             |                 |        |  |
|                                   |            |          | Owne                 | rship   |                 |                 | P                           |                 |        |  |
|                                   |            | Freehold |                      | C       | Condominium     |                 |                             | Rental          |        |  |
|                                   | Single     | Semi     | Row, Apt.<br>& Other | Single  | Row and<br>Semi | Apt. &<br>Other | Single,<br>Semi, and<br>Row | Apt. &<br>Other | Total* |  |
| STARTS                            |            |          |                      |         |                 |                 |                             |                 |        |  |
| May 2017                          | 486        | 142      | 34                   | 1       | 79              | 243             | 29                          | 276             | 1,290  |  |
| May 2016                          | 328        | 144      | 50                   | 0       | 77              | 146             | 15                          | 55              | 815    |  |
| % Change                          | 48.2       | -1.4     | -32.0                | n/a     | 2.6             | 66.4            | 93.3                        | **              | 58.3   |  |
| Year-to-date 2017                 | 1,711      | 714      | 160                  | 5       | 286             | 1,220           | 59                          | 743             | 4,898  |  |
| Year-to-date 2016                 | 1,542      | 688      | 176                  | 2       | 313             | 876             | 95                          | 369             | 4,061  |  |
| % Change                          | 11.0       | 3.8      | -9.1                 | 150.0   | -8.6            | 39.3            | -37.9                       | 101.4           | 20.6   |  |
| UNDER CONSTRUCTION                |            |          |                      |         |                 |                 |                             |                 |        |  |
| May 2017                          | 2,744      | 1,116    | 335                  | 10      | 645             | 3,296           | 152                         | 1,914           | 10,212 |  |
| May 2016                          | 2,559      | 1,108    | 356                  | 4       | 787             | 4,743           | 454                         | 2,546           | 12,557 |  |
| % Change                          | 7.2        | 0.7      | -5.9                 | 150.0   | -18.0           | -30.5           | -66.5                       | -24.8           | -18.7  |  |
| COMPLETIONS                       |            |          |                      |         |                 |                 |                             |                 |        |  |
| May 2017                          | 485        | 182      | 31                   | 0       | 40              | 75              | 44                          | 114             | 971    |  |
| May 2016                          | 482        | 204      | 52                   | 2       | 136             | 60              | 62                          | 147             | 1,145  |  |
| % Change                          | 0.6        | -10.8    | -40.4                | -100.0  | -70.6           | 25.0            | -29.0                       | -22.4           | -15.2  |  |
| Year-to-date 2017                 | 1,750      | 772      | 181                  | 2       | 235             | 682             | 44                          | 829             | 4,495  |  |
| Year-to-date 2016                 | 2,316      | 992      | 172                  | 3       | 369             | 722             | 106                         | 1,719           | 6,399  |  |
| % Change                          | -24.4      | -22.2    | 5.2                  | -33.3   | -36.3           | -5.5            | -58.5                       | -51.8           | -29.8  |  |
| <b>COMPLETED &amp; NOT ABSORE</b> | ED         |          |                      |         |                 |                 |                             |                 |        |  |
| May 2017                          | 622        | 350      | 72                   | 2       | 149             | 938             | n/a                         | n/a             | 2,133  |  |
| May 2016                          | 879        | 464      | 68                   | 2       | 144             | 344             | n/a                         | n/a             | 1,901  |  |
| % Change                          | -29.2      | -24.6    | 5.9                  | 0.0     | 3.5             | 172.7           | n/a                         | n/a             | 12.2   |  |
| ABSORBED                          |            |          |                      |         |                 |                 |                             |                 |        |  |
| May 2017                          | 457        | 182      | 41                   | 0       | 50              | 66              | n/a                         | n/a             | 796    |  |
| May 2016                          | 449        | 235      | 45                   | 0       | 74              | 60              | n/a                         | n/a             | 863    |  |
| % Change                          | 1.8        | -22.6    | -8.9                 | n/a     | -32.4           | 10.0            | n/a                         | n/a             | -7.8   |  |
| Year-to-date 2017                 | 1,710      | 769      | 188                  | 3       | 240             | 492             | n/a                         | n/a             | 3,402  |  |
| Year-to-date 2016                 | 2,207      | 923      | 152                  | 1       | 266             | 687             | n/a                         | n/a             | 4,236  |  |
| % Change                          | -22.5      | -16.7    | 23.7                 | 200.0   | -9.8            | -28.4           | n/a                         | n/a             | -19.7  |  |