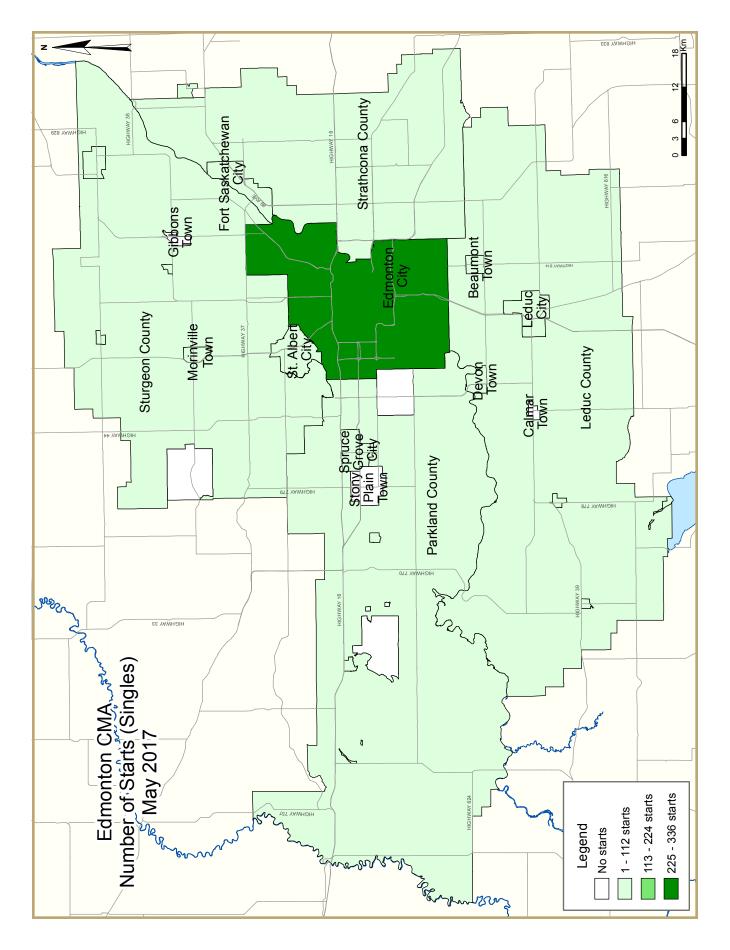

|                        | Table 1.2: | Housing  |                      |             | y by Subr       | narket          |                             |                 |        |
|------------------------|------------|----------|----------------------|-------------|-----------------|-----------------|-----------------------------|-----------------|--------|
|                        |            |          | May 20               |             |                 |                 |                             |                 |        |
|                        |            |          | Owne                 |             |                 |                 | tal                         |                 |        |
|                        |            | Freehold |                      | Condominium |                 |                 | Rental                      |                 | T 1*   |
|                        | Single     | Semi     | Row, Apt.<br>& Other | Single      | Row and<br>Semi | Apt. &<br>Other | Single,<br>Semi, and<br>Row | Apt. &<br>Other | Total* |
| STARTS                 |            |          |                      |             |                 |                 |                             |                 |        |
| Edmonton City          |            |          |                      |             |                 |                 |                             |                 |        |
| May 2017               | 335        | 82       | 21                   | I           | 63              | 192             | 29                          | 276             | 999    |
| May 2016               | 226        | 102      | 42                   | 0           | 74              | 143             | 0                           | 55              | 642    |
| Beaumont Town          |            |          |                      |             |                 |                 |                             |                 |        |
| May 2017               | 34         | 2        | 0                    | 0           | 0               | 0               | 0                           | 0               | 36     |
| May 2016               | 9          | 4        | 0                    | 0           | 0               | 0               | 0                           | 0               | 13     |
| Devon Town             |            |          |                      |             |                 |                 |                             |                 |        |
| May 2017               | 1          | 0        | 0                    | 0           | 0               | 0               | 0                           | 0               | I      |
| May 2016               | 1          | 2        | 0                    | 0           | 0               | 0               | 0                           | 0               | 3      |
| Fort Saskatchewan City |            |          |                      |             |                 |                 |                             |                 |        |
| May 2017               | 16         | 8        | 0                    | 0           | 0               | 0               | 0                           | 0               | 24     |
| May 2016               | 10         | 14       | 4                    | 0           | 0               | 0               | 0                           | 0               | 28     |
| Leduc City             |            |          |                      |             |                 |                 |                             |                 |        |
| May 2017               | 15         | 8        | 9                    | 0           | 5               | 0               | 0                           | 0               | 37     |
| May 2016               | 9          | 8        | 4                    | 0           | 3               | 0               | 0                           | 0               | 24     |
| Leduc County           |            | -        |                      | -           | -1              | -               | -                           | -               |        |
| May 2017               | 10         | 0        | 0                    | 0           | 0               | 0               | 0                           | 0               | 10     |
| May 2016               | 9          | 0        | 0                    | 0           | 0               | 0               | 0                           | 0               | 9      |
| Morinville Town        |            |          |                      | •           |                 |                 | U                           | Ŭ               |        |
| May 2017               | 3          | 6        | 0                    | 0           | 0               | 0               | 0                           | 0               | 9      |
| May 2016               | 0          | 0        | 0                    | 0           | 0               | 0               | 0                           | 0               | 0      |
| Parkland County        |            |          |                      | •           |                 |                 | U                           | Ŭ               |        |
| May 2017               | 8          | 0        | 0                    | 0           | 0               | 0               | 0                           | 0               | 8      |
| May 2016               |            | 0        | 0                    | 0           | 0               | 0               | 0                           | 0               | 11     |
| Spruce Grove City      |            | U        | U                    | U           | U               | U               | U                           | U               |        |
| May 2017               | 15         | 12       | 0                    | 0           | 8               | 0               | 0                           | 0               | 35     |
| May 2016               | 17         | 0        | 0                    | 0           | 0               | 0               | 0                           | 0               | 17     |
| St. Albert City        | 17         | 0        | 0                    | U           | U               | U               | U                           | U               | 17     |
| May 2017               | 11         | 6        | 0                    | 0           | 0               | 0               | 0                           | 0               | 17     |
|                        |            |          |                      |             |                 |                 |                             |                 |        |
| May 2016               | 6          | 4        | 0                    | 0           | 0               | 0               | 15                          | 0               | 25     |
| Stony Plain Town       | 0          | 4        | 0                    | 0           | 0               | 0               | 0                           | 0               | 4      |
| May 2017               |            | 4        |                      | 0           | 0               | 0               |                             | 0               | 4      |
| May 2016               | 8          | 2        | 0                    | 0           | 0               | 3               | 0                           | 0               | 13     |
| Strathcona County      |            |          |                      | 0           | •               |                 | 0                           | 0               |        |
| May 2017               | 27         | 14       |                      | 0           | 0               | 51              | 0                           | 0               | 92     |
| May 2016               | 12         | 6        | 0                    | 0           | 0               | 0               | 0                           | 0               | 18     |
| Sturgeon County        |            |          |                      |             |                 |                 |                             |                 |        |
| May 2017               | 10         | 0        |                      | 0           | 0               | 0               |                             | 0               | 10     |
| May 2016               | 8          | 0        | 0                    | 0           | 0               | 0               | 0                           | 0               | 8      |
| Remainder of the CMA   |            |          |                      |             |                 |                 |                             |                 |        |
| May 2017               | 1          | 0        |                      | 0           | 3               | 0               |                             | 0               | 8      |
| May 2016               | 2          | 2        | 0                    | 0           | 0               | 0               | 0                           | 0               | 4      |
| First Nations          |            |          |                      |             |                 |                 |                             |                 |        |
| May 2017               | 0          | 0        |                      | 0           | 0               | 0               | 0                           | 0               | 0      |
| May 2016               | 0          | 0        | 0                    | 0           | 0               | 0               | 0                           | 0               | 0      |
| Edmonton CMA           |            |          |                      |             |                 |                 |                             |                 |        |
| May 2017               | 486        | 142      | 34                   | I           | 79              | 243             |                             | 276             | 1,290  |
| May 2016               | 328        | 144      | 50                   | 0           | 77              | 146             | 15                          | 55              | 815    |

|                        | Table 1.2:                            | Housing  |                      |                                                                                                                                                                                                                                                                                                                                                                                                                                                                                                                                                                                                                                                                                                     | y by Subr       | narket          |                             |                 |             |
|------------------------|---------------------------------------|----------|----------------------|-----------------------------------------------------------------------------------------------------------------------------------------------------------------------------------------------------------------------------------------------------------------------------------------------------------------------------------------------------------------------------------------------------------------------------------------------------------------------------------------------------------------------------------------------------------------------------------------------------------------------------------------------------------------------------------------------------|-----------------|-----------------|-----------------------------|-----------------|-------------|
|                        |                                       |          | May 20               |                                                                                                                                                                                                                                                                                                                                                                                                                                                                                                                                                                                                                                                                                                     |                 |                 |                             |                 |             |
|                        |                                       |          | Owne                 | -                                                                                                                                                                                                                                                                                                                                                                                                                                                                                                                                                                                                                                                                                                   |                 |                 | Ren                         | tal             |             |
|                        |                                       | Freehold |                      | Condominium                                                                                                                                                                                                                                                                                                                                                                                                                                                                                                                                                                                                                                                                                         |                 |                 |                             |                 | <b>T</b> 1* |
|                        | Single                                | Semi     | Row, Apt.<br>& Other | Single                                                                                                                                                                                                                                                                                                                                                                                                                                                                                                                                                                                                                                                                                              | Row and<br>Semi | Apt. &<br>Other | Single,<br>Semi, and<br>Row | Apt. &<br>Other | Total*      |
| UNDER CONSTRUCTION     |                                       |          |                      |                                                                                                                                                                                                                                                                                                                                                                                                                                                                                                                                                                                                                                                                                                     |                 |                 | now                         |                 |             |
| Edmonton City          |                                       |          |                      |                                                                                                                                                                                                                                                                                                                                                                                                                                                                                                                                                                                                                                                                                                     |                 |                 |                             |                 |             |
| -<br>May 2017          | 1,858                                 | 726      | 239                  | 8                                                                                                                                                                                                                                                                                                                                                                                                                                                                                                                                                                                                                                                                                                   | 532             | 3,018           | 63                          | 1,658           | 8,102       |
| May 2016               | 1,738                                 | 826      | 252                  | 4                                                                                                                                                                                                                                                                                                                                                                                                                                                                                                                                                                                                                                                                                                   | 688             | 3,925           | 202                         | 1,914           | 9,549       |
| Beaumont Town          |                                       |          |                      | , in the second s |                 |                 |                             |                 |             |
| May 2017               | 141                                   | 12       | 6                    | 0                                                                                                                                                                                                                                                                                                                                                                                                                                                                                                                                                                                                                                                                                                   | 0               | 0               | 0                           | 0               | 159         |
| May 2016               | 112                                   | 26       | 10                   | 0                                                                                                                                                                                                                                                                                                                                                                                                                                                                                                                                                                                                                                                                                                   | 0               | 8               | 65                          | 63              | 284         |
| Devon Town             | i i i i i i i i i i i i i i i i i i i |          |                      |                                                                                                                                                                                                                                                                                                                                                                                                                                                                                                                                                                                                                                                                                                     |                 |                 |                             |                 |             |
| May 2017               | 5                                     | 4        | 0                    | 0                                                                                                                                                                                                                                                                                                                                                                                                                                                                                                                                                                                                                                                                                                   | 0               | 32              | 0                           | 0               | 41          |
| May 2016               | 2                                     | 2        | 0                    | 0                                                                                                                                                                                                                                                                                                                                                                                                                                                                                                                                                                                                                                                                                                   | 0               | 0               | 0                           | 0               | 4           |
| Fort Saskatchewan City | _                                     | _        |                      |                                                                                                                                                                                                                                                                                                                                                                                                                                                                                                                                                                                                                                                                                                     |                 |                 |                             |                 |             |
| May 2017               | 70                                    | 84       | 16                   | 0                                                                                                                                                                                                                                                                                                                                                                                                                                                                                                                                                                                                                                                                                                   | 8               | 0               | 0                           | 0               | 178         |
| May 2016               | 43                                    | 54       | 8                    | 0                                                                                                                                                                                                                                                                                                                                                                                                                                                                                                                                                                                                                                                                                                   | 13              | 0               | 59                          | 48              | 225         |
| Leduc City             | 15                                    |          | J                    | •                                                                                                                                                                                                                                                                                                                                                                                                                                                                                                                                                                                                                                                                                                   | 10              |                 |                             |                 | 115         |
| May 2017               | 91                                    | 48       | 23                   | 0                                                                                                                                                                                                                                                                                                                                                                                                                                                                                                                                                                                                                                                                                                   | 26              | 0               | 0                           | 0               | 188         |
| May 2016               | 97                                    | 34       | 12                   | 0                                                                                                                                                                                                                                                                                                                                                                                                                                                                                                                                                                                                                                                                                                   | 23              | 0               | 4                           | 90              | 260         |
| Leduc County           | 77                                    | 51       | 12                   | U                                                                                                                                                                                                                                                                                                                                                                                                                                                                                                                                                                                                                                                                                                   | 25              | U               | •                           | 70              | 200         |
| May 2017               | 57                                    | 6        | 0                    | 0                                                                                                                                                                                                                                                                                                                                                                                                                                                                                                                                                                                                                                                                                                   | 0               | 0               | 0                           | 0               | 63          |
| May 2016               | 80                                    | 4        | 3                    | 0                                                                                                                                                                                                                                                                                                                                                                                                                                                                                                                                                                                                                                                                                                   | 0               | 0               | 0                           | 0               | 87          |
| Morinville Town        | 80                                    | 4        | 3                    | U                                                                                                                                                                                                                                                                                                                                                                                                                                                                                                                                                                                                                                                                                                   | U               | U               | U                           | U               | 0/          |
| May 2017               | 22                                    | 10       | 0                    | 0                                                                                                                                                                                                                                                                                                                                                                                                                                                                                                                                                                                                                                                                                                   | 0               | 0               | 0                           | 0               | 32          |
| May 2016               | 15                                    | 0        | 0                    | 0                                                                                                                                                                                                                                                                                                                                                                                                                                                                                                                                                                                                                                                                                                   | 0               | 3               | 0                           | 36              | 54          |
| •                      | 15                                    | U        | U                    | U                                                                                                                                                                                                                                                                                                                                                                                                                                                                                                                                                                                                                                                                                                   | U               | 3               | U                           | 20              | 54          |
| Parkland County        | 02                                    | 2        | 0                    | 0                                                                                                                                                                                                                                                                                                                                                                                                                                                                                                                                                                                                                                                                                                   | 0               | 0               | 0                           | 0               | 05          |
| May 2017               | 83                                    | 2        | 0                    | 0                                                                                                                                                                                                                                                                                                                                                                                                                                                                                                                                                                                                                                                                                                   | 0               | 0               | 0                           | 0               | 85          |
| May 2016               | 90                                    | 0        | 0                    | 0                                                                                                                                                                                                                                                                                                                                                                                                                                                                                                                                                                                                                                                                                                   | 0               | 0               | 0                           | 0               | 90          |
| Spruce Grove City      |                                       |          |                      | 0                                                                                                                                                                                                                                                                                                                                                                                                                                                                                                                                                                                                                                                                                                   | 24              |                 | 10                          |                 | 212         |
| May 2017               | 80                                    | 80       | 0                    | 0                                                                                                                                                                                                                                                                                                                                                                                                                                                                                                                                                                                                                                                                                                   | 34              | 0               | 18                          | 0               | 212         |
| May 2016               | 78                                    | 74       | 60                   | 0                                                                                                                                                                                                                                                                                                                                                                                                                                                                                                                                                                                                                                                                                                   | 31              | 96              | 38                          | 0               | 377         |
| St. Albert City        |                                       |          |                      |                                                                                                                                                                                                                                                                                                                                                                                                                                                                                                                                                                                                                                                                                                     | (               |                 | -                           |                 |             |
| May 2017               | 82                                    | 48       | 13                   | 0                                                                                                                                                                                                                                                                                                                                                                                                                                                                                                                                                                                                                                                                                                   | 17              | 127             | 0                           | 164             | 451         |
| May 2016               | 91                                    | 54       | 0                    | 0                                                                                                                                                                                                                                                                                                                                                                                                                                                                                                                                                                                                                                                                                                   | 20              | 517             | 11                          | 0               | 693         |
| Stony Plain Town       |                                       |          |                      |                                                                                                                                                                                                                                                                                                                                                                                                                                                                                                                                                                                                                                                                                                     |                 |                 |                             |                 |             |
| May 2017               | 25                                    | 26       | 0                    | 0                                                                                                                                                                                                                                                                                                                                                                                                                                                                                                                                                                                                                                                                                                   | 0               | 12              |                             | 0               | 134         |
| May 2016               | 29                                    | 16       | 3                    | 0                                                                                                                                                                                                                                                                                                                                                                                                                                                                                                                                                                                                                                                                                                   | 8               | 138             | 71                          | 66              | 331         |
| Strathcona County      |                                       |          |                      |                                                                                                                                                                                                                                                                                                                                                                                                                                                                                                                                                                                                                                                                                                     |                 |                 |                             |                 |             |
| May 2017               | 154                                   | 70       |                      | 2                                                                                                                                                                                                                                                                                                                                                                                                                                                                                                                                                                                                                                                                                                   | 25              | 107             |                             | 92              | 480         |
| May 2016               | 105                                   | 14       | 4                    | 0                                                                                                                                                                                                                                                                                                                                                                                                                                                                                                                                                                                                                                                                                                   | 4               | 56              | 0                           | 325             | 508         |
| Sturgeon County        |                                       |          |                      |                                                                                                                                                                                                                                                                                                                                                                                                                                                                                                                                                                                                                                                                                                     |                 |                 |                             |                 |             |
| May 2017               | 57                                    | 0        | 0                    | 0                                                                                                                                                                                                                                                                                                                                                                                                                                                                                                                                                                                                                                                                                                   | 0               | 0               | 0                           | 0               | 57          |
| May 2016               | 57                                    | 0        | 0                    | 0                                                                                                                                                                                                                                                                                                                                                                                                                                                                                                                                                                                                                                                                                                   | 0               | 0               | 0                           | 0               | 57          |
| Remainder of the CMA   |                                       |          |                      |                                                                                                                                                                                                                                                                                                                                                                                                                                                                                                                                                                                                                                                                                                     |                 |                 |                             |                 |             |
| May 2017               | 19                                    | 0        | 8                    | 0                                                                                                                                                                                                                                                                                                                                                                                                                                                                                                                                                                                                                                                                                                   | 3               | 0               | 0                           | 0               | 30          |
| May 2016               | 22                                    | 4        | 4                    | 0                                                                                                                                                                                                                                                                                                                                                                                                                                                                                                                                                                                                                                                                                                   | 0               | 0               | 4                           | 4               | 38          |
| First Nations          |                                       |          |                      |                                                                                                                                                                                                                                                                                                                                                                                                                                                                                                                                                                                                                                                                                                     |                 |                 |                             |                 |             |
| May 2017               | 0                                     | 0        | 0                    | 0                                                                                                                                                                                                                                                                                                                                                                                                                                                                                                                                                                                                                                                                                                   | 0               | 0               | 0                           | 0               | 0           |
| May 2016               | 0                                     | 0        | 0                    | 0                                                                                                                                                                                                                                                                                                                                                                                                                                                                                                                                                                                                                                                                                                   | 0               | 0               |                             | 0               | 0           |
| Edmonton CMA           |                                       |          |                      |                                                                                                                                                                                                                                                                                                                                                                                                                                                                                                                                                                                                                                                                                                     |                 |                 |                             |                 |             |
| May 2017               | 2,744                                 | 1,116    | 335                  | 10                                                                                                                                                                                                                                                                                                                                                                                                                                                                                                                                                                                                                                                                                                  | 645             | 3,296           | 152                         | 1,914           | 10,212      |
| May 2016               | 2,559                                 | 1,108    | 356                  | 4                                                                                                                                                                                                                                                                                                                                                                                                                                                                                                                                                                                                                                                                                                   | 787             | 4,743           |                             | 2,546           | 12,557      |