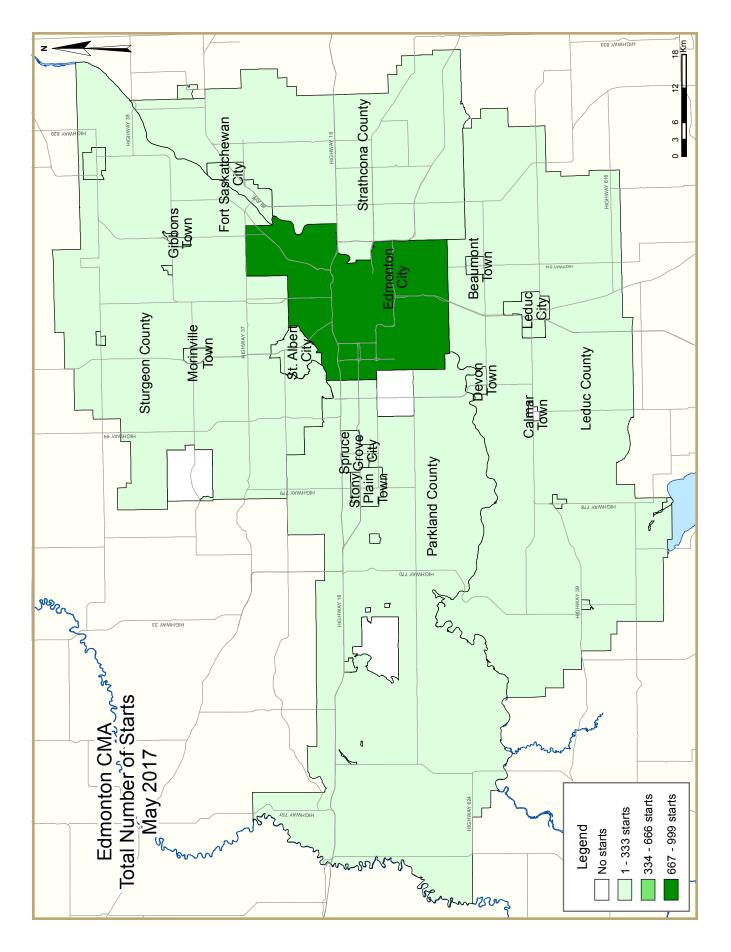

Source: CMHC

<sup>1</sup> Census Metropolitan Area

 $^{2}$  The trend is a six-month moving average of the monthly seasonally adjusted annual rates (SAAR)

Detailed data available upon request

| Та                                | ble I.I: H | ousing A | ctivity Su           | mmary o | of Edmon        | ton CMA         | 1                           |                 |        |  |
|-----------------------------------|------------|----------|----------------------|---------|-----------------|-----------------|-----------------------------|-----------------|--------|--|
|                                   |            |          | May 20               | )17     |                 |                 |                             |                 |        |  |
|                                   |            |          | Owne                 | rship   |                 |                 | P                           |                 |        |  |
|                                   |            | Freehold |                      | C       | Condominium     |                 |                             | Rental          |        |  |
|                                   | Single     | Semi     | Row, Apt.<br>& Other | Single  | Row and<br>Semi | Apt. &<br>Other | Single,<br>Semi, and<br>Row | Apt. &<br>Other | Total* |  |
| STARTS                            |            |          |                      |         |                 |                 |                             |                 |        |  |
| May 2017                          | 486        | 142      | 34                   | 1       | 79              | 243             | 29                          | 276             | 1,290  |  |
| May 2016                          | 328        | 144      | 50                   | 0       | 77              | 146             | 15                          | 55              | 815    |  |
| % Change                          | 48.2       | -1.4     | -32.0                | n/a     | 2.6             | 66.4            | 93.3                        | **              | 58.3   |  |
| Year-to-date 2017                 | 1,711      | 714      | 160                  | 5       | 286             | 1,220           | 59                          | 743             | 4,898  |  |
| Year-to-date 2016                 | 1,542      | 688      | 176                  | 2       | 313             | 876             | 95                          | 369             | 4,061  |  |
| % Change                          | 11.0       | 3.8      | -9.1                 | 150.0   | -8.6            | 39.3            | -37.9                       | 101.4           | 20.6   |  |
| UNDER CONSTRUCTION                |            |          |                      |         |                 |                 |                             |                 |        |  |
| May 2017                          | 2,744      | 1,116    | 335                  | 10      | 645             | 3,296           | 152                         | 1,914           | 10,212 |  |
| May 2016                          | 2,559      | 1,108    | 356                  | 4       | 787             | 4,743           | 454                         | 2,546           | 12,557 |  |
| % Change                          | 7.2        | 0.7      | -5.9                 | 150.0   | -18.0           | -30.5           | -66.5                       | -24.8           | -18.7  |  |
| COMPLETIONS                       |            |          |                      |         |                 |                 |                             |                 |        |  |
| May 2017                          | 485        | 182      | 31                   | 0       | 40              | 75              | 44                          | 114             | 971    |  |
| May 2016                          | 482        | 204      | 52                   | 2       | 136             | 60              | 62                          | 147             | 1,145  |  |
| % Change                          | 0.6        | -10.8    | -40.4                | -100.0  | -70.6           | 25.0            | -29.0                       | -22.4           | -15.2  |  |
| Year-to-date 2017                 | 1,750      | 772      | 181                  | 2       | 235             | 682             | 44                          | 829             | 4,495  |  |
| Year-to-date 2016                 | 2,316      | 992      | 172                  | 3       | 369             | 722             | 106                         | 1,719           | 6,399  |  |
| % Change                          | -24.4      | -22.2    | 5.2                  | -33.3   | -36.3           | -5.5            | -58.5                       | -51.8           | -29.8  |  |
| <b>COMPLETED &amp; NOT ABSORE</b> | ED         |          |                      |         |                 |                 |                             |                 |        |  |
| May 2017                          | 622        | 350      | 72                   | 2       | 149             | 938             | n/a                         | n/a             | 2,133  |  |
| May 2016                          | 879        | 464      | 68                   | 2       | 144             | 344             | n/a                         | n/a             | 1,901  |  |
| % Change                          | -29.2      | -24.6    | 5.9                  | 0.0     | 3.5             | 172.7           | n/a                         | n/a             | 12.2   |  |
| ABSORBED                          |            |          |                      |         |                 |                 |                             |                 |        |  |
| May 2017                          | 457        | 182      | 41                   | 0       | 50              | 66              | n/a                         | n/a             | 796    |  |
| May 2016                          | 449        | 235      | 45                   | 0       | 74              | 60              | n/a                         | n/a             | 863    |  |
| % Change                          | 1.8        | -22.6    | -8.9                 | n/a     | -32.4           | 10.0            | n/a                         | n/a             | -7.8   |  |
| Year-to-date 2017                 | 1,710      | 769      | 188                  | 3       | 240             | 492             | n/a                         | n/a             | 3,402  |  |
| Year-to-date 2016                 | 2,207      | 923      | 152                  | 1       | 266             | 687             | n/a                         | n/a             | 4,236  |  |
| % Change                          | -22.5      | -16.7    | 23.7                 | 200.0   | -9.8            | -28.4           | n/a                         | n/a             | -19.7  |  |