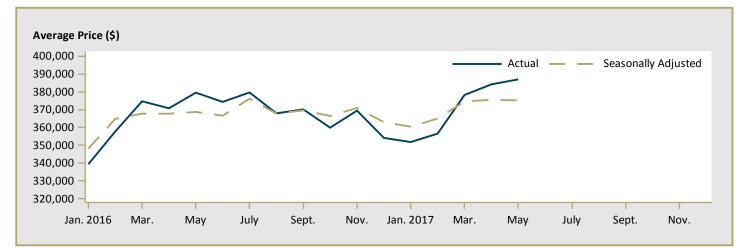

| -16.2        | 570,461     | 692,695  | -17.6    |
| Stony Plain Town       | -                  | 457,800         | n/a          | 492,538     | 507,375  | -2.9     |
| Strathcona County      | 670,500            | 612,177         | 9.5          | 660,708     | 688,471  | -4.0     |
| Sturgeon County        | 602,857            | 1,311,667       | -54.0        | 625,735     | 731,383  | -14.4    |
| Remainder of the CMA   | -                  | -               | n/a          | -           | -        | n/a      |
| First Nations          | -                  | -               | n/a          | -           | -        | n/a      |
| Edmonton CMA           | 550,516            | 596,789         | -7.8         | 551,039     | 582,021  | -5.3     |

Source: CMHC (Market Absorption Survey)





Figure 5.2: MLS<sup>®</sup> Residential Sales for Edmonton



Figure 5.3: MLS<sup>®</sup> Residential Sales- to- New Listings Ratio for Edmonton



MLS® is a registered trademark of the Canadian Real Estate Association (CREA).

Source: CREA / Haver Analytics

|      |           |                           | Т                              | able 6: | Economic                           | Indicat      | tors                    |                             |                              |                                    |  |  |
|------|-----------|---------------------------|--------------------------------|---------|------------------------------------|--------------|-------------------------|-----------------------------|------------------------------|--------------------------------