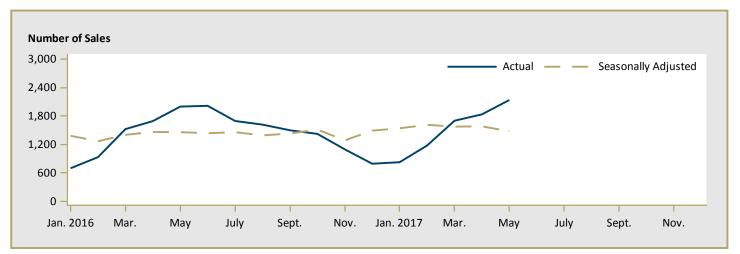

#### Available in SELECTED Reports:

- 1.2 Housing Activity Summary by Submarket
- 1.3 History of Housing Activity (once a year)
- 2.2 Starts by Submarket, by Dwelling Type and by Intended Market Current Month or Quarter
- 2.3 Starts by Submarket, by Dwelling Type and by Intended Market Year-to-Date
- 2.4 Starts by Submarket and by Intended Market Current Month or Quarter
- 2.5 Starts by Submarket and by Intended Market Year-to-Date
- 3.2 Completions by Submarket, by Dwelling Type and by Intended Market Current Month or Quarter
- 3.3 Completions by Submarket, by Dwelling Type and by Intended Market Year-to-Date
- 3.4 Completions by Submarket and by Intended Market Current Month or Quarter
- 3.5 Completions by Submarket and by Intended Market Year-to-Date
- 4.1 Average Price (\$) of Absorbed Single-Detached Units
- 5 MLS<sup>®</sup> Residential Activity
- 6 Economic Indicators