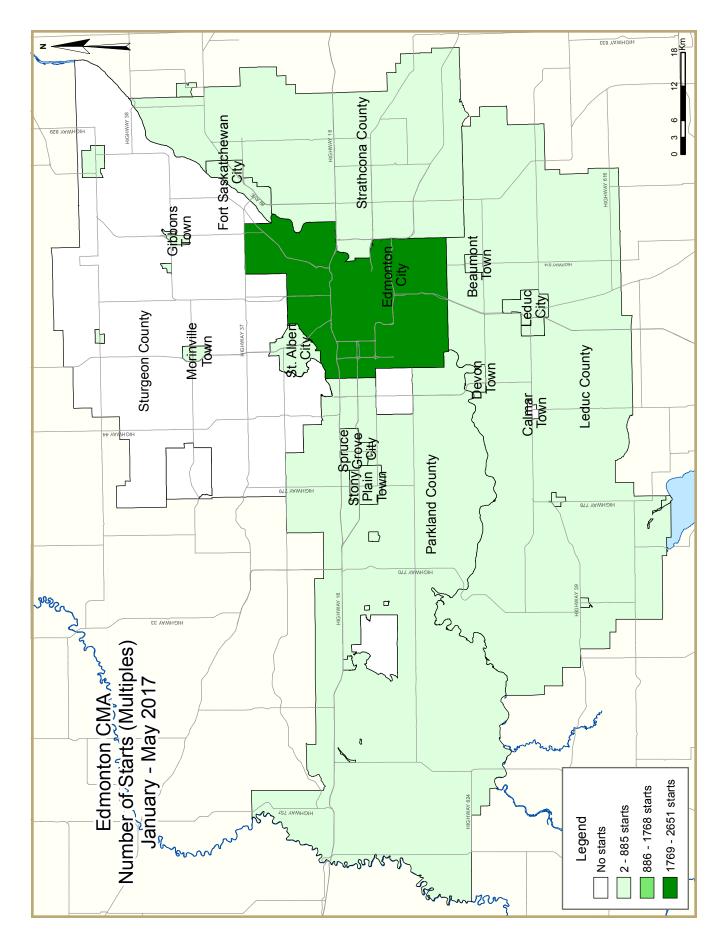

| Table I: Housing Starts (SAAR and Trend)<br>May 2017 |            |          |  |  |  |  |  |  |  |  |
|------------------------------------------------------|------------|----------|--|--|--|--|--|--|--|--|
| Edmonton CMA <sup>1</sup>                            | April 2017 | May 2017 |  |  |  |  |  |  |  |  |
| Trend <sup>2</sup>                                   | 11,072     | ,73      |  |  |  |  |  |  |  |  |
| SAAR                                                 | 10,845     | 15,521   |  |  |  |  |  |  |  |  |
|                                                      | May 2016   | May 2017 |  |  |  |  |  |  |  |  |
| Actual                                               |            |          |  |  |  |  |  |  |  |  |
| May - Single-Detached                                | 328        | 487      |  |  |  |  |  |  |  |  |
| May - Multiples                                      | 487        | 803      |  |  |  |  |  |  |  |  |
| May - Total                                          | 815        | ١,290    |  |  |  |  |  |  |  |  |
| January to May - Single-Detached                     | I,544      | 1,716    |  |  |  |  |  |  |  |  |
| January to May - Multiples                           | 2,517      | 3,182    |  |  |  |  |  |  |  |  |
| January to May - Total                               | 4,061      | 4,898    |  |  |  |  |  |  |  |  |
|                                                      |            |          |  |  |  |  |  |  |  |  |

Source: CMHC

<sup>1</sup> Census Metropolitan Area

 $^{2}$  The trend is a six-month moving average of the monthly seasonally adjusted annual rates (SAAR)

Detailed data available upon request

| Та                                | ble I.I: H | ousing A | ctivity Su           | mmary o | of Edmon        | ton CMA         | 1                           |                 |        |  |
|-----------------------------------|------------|----------|----------------------|---------|-----------------|-----------------|-----------------------------|-----------------|--------|--|
|                                   |            |          | May 20               | )17     |                 |                 |                             |                 |        |  |
|                                   |            |          | Owne                 | rship   |                 |                 | P                           |                 |        |  |
|                                   |            | Freehold |                      | C       | Condominium     |                 |                             | Rental          |        |  |
|                                   | Single     | Semi     | Row, Apt.<br>& Other | Single  | Row and<br>Semi | Apt. &<br>Other | Single,<br>Semi, and<br>Row | Apt. &<br>Other | Total* |  |
| STARTS                            |            |          |                      |         |                 |                 |                             |                 |        |  |
| May 2017                          | 486        | 142      | 34                   | 1       | 79              | 243             | 29                          | 276             | 1,290  |  |
| May 2016                          | 328        | 144      | 50                   | 0       | 77              | 146             | 15                          | 55              | 815    |  |
| % Change                          | 48.2       | -1.4     | -32.0                | n/a     | 2.6             | 66.4            | 93.3                        | **              | 58.3   |  |
| Year-to-date 2017                 | 1,711      | 714      | 160                  | 5       | 286             | 1,220           | 59                          | 743             | 4,898  |  |
| Year-to-date 2016                 | 1,542      | 688      | 176                  | 2       | 313             | 876             | 95                          | 369             | 4,061  |  |
| % Change                          | 11.0       | 3.8      | -9.1                 | 150.0   | -8.6            | 39.3            | -37.9                       | 101.4           | 20.6   |  |
| UNDER CONSTRUCTION                |            |          |                      |         |                 |                 |                             |                 |        |  |
| May 2017                          | 2,744      | 1,116    | 335                  | 10      | 645             | 3,296           | 152                         | 1,914           | 10,212 |  |
| May 2016                          | 2,559      | 1,108    | 356                  | 4       | 787             | 4,743           | 454                         | 2,546           | 12,557 |  |
| % Change                          | 7.2        | 0.7      | -5.9                 | 150.0   | -18.0           | -30.5           | -66.5                       | -24.8           | -18.7  |  |
| COMPLETIONS                       |            |          |                      |         |                 |                 |                             |                 |        |  |
| May 2017                          | 485        | 182      | 31                   | 0       | 40              | 75              | 44                          | 114             | 971    |  |
| May 2016                          | 482        | 204      | 52                   | 2       | 136             | 60              | 62                          | 147             | 1,145  |  |
| % Change                          | 0.6        | -10.8    | -40.4                | -100.0  | -70.6           | 25.0            | -29.0                       | -22.4           | -15.2  |  |
| Year-to-date 2017                 | 1,750      | 772      | 181                  | 2       | 235             | 682             | 44                          | 829             | 4,495  |  |
| Year-to-date 2016                 | 2,316      | 992      | 172                  | 3       | 369             | 722             | 106                         | 1,719           | 6,399  |  |
| % Change                          | -24.4      | -22.2    | 5.2                  | -33.3   | -36.3           | -5.5            | -58.5                       | -51.8           | -29.8  |  |
| <b>COMPLETED &amp; NOT ABSORE</b> | ED         |          |                      |         |                 |                 |                             |                 |        |  |
| May 2017                          | 622        | 350      | 72                   | 2       | 149             | 938             | n/a                         | n/a             | 2,133  |  |
| May 2016                          | 879        | 464      | 68                   | 2       | 144             | 344             | n/a                         | n/a             | 1,901  |  |
| % Change                          | -29.2      | -24.6    | 5.9                  | 0.0     | 3.5             | 172.7           | n/a                         | n/a             | 12.2   |  |
| ABSORBED                          |            |          |                      |         |                 |                 |                             |                 |        |  |
| May 2017                          | 457        | 182      | 41                   | 0       | 50              | 66              | n/a                         | n/a             | 796    |  |
| May 2016                          | 449        | 235      | 45                   | 0       | 74              | 60              | n/a                         | n/a             | 863    |  |
| % Change                          | 1.8        | -22.6    | -8.9                 | n/a     | -32.4           | 10.0            | n/a                         | n/a             | -7.8   |  |
| Year-to-date 2017                 | 1,710      | 769      | 188                  | 3       | 240             | 492             | n/a                         | n/a             | 3,402  |  |
| Year-to-date 2016                 | 2,207      | 923      | 152                  | 1       | 266             | 687             | n/a                         | n/a             | 4,236  |  |
| % Change                          | -22.5      | -16.7    | 23.7                 | 200.0   | -9.8            | -28.4           | n/a                         | n/a             | -19.7  |  |