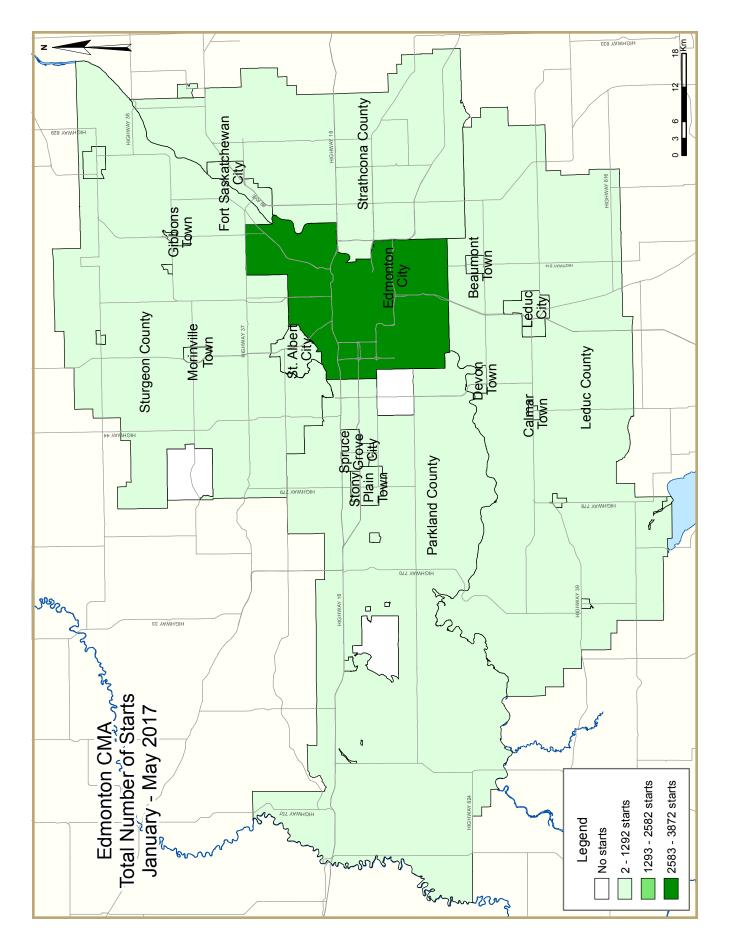

| Table I: Housing Starts (SAAR and Trend)<br>May 2017 |            |          |  |  |  |  |  |  |  |  |
|------------------------------------------------------|------------|----------|--|--|--|--|--|--|--|--|
| Edmonton CMA <sup>1</sup>                            | April 2017 | May 2017 |  |  |  |  |  |  |  |  |
| Trend <sup>2</sup>                                   | 11,072     | ,73      |  |  |  |  |  |  |  |  |
| SAAR                                                 | 10,845     | 15,521   |  |  |  |  |  |  |  |  |
|                                                      | May 2016   | May 2017 |  |  |  |  |  |  |  |  |
| Actual                                               |            |          |  |  |  |  |  |  |  |  |
| May - Single-Detached                                | 328        | 487      |  |  |  |  |  |  |  |  |
| May - Multiples                                      | 487        | 803      |  |  |  |  |  |  |  |  |
| May - Total                                          | 815        | ١,290    |  |  |  |  |  |  |  |  |
| January to May - Single-Detached                     | I,544      | 1,716    |  |  |  |  |  |  |  |  |
| January to May - Multiples                           | 2,517      | 3,182    |  |  |  |  |  |  |  |  |
| January to May - Total                               | 4,061      | 4,898    |  |  |  |  |  |  |  |  |
|                                                      |            |          |  |  |  |  |  |  |  |  |

Source: CMHC

<sup>1</sup> Census Metropolitan Area

 $^{2}$  The trend is a six-month moving average of the monthly seasonally adjusted annual rates (SAAR)

Detailed data available upon request

| Та                                | ble I.I: H | ousing A | ctivity Su           | mmary o | of Edmon        | ton CMA         | 1                           |                 |        |  |
|-----------------------------------|------------|----------|----------------------|---------|-----------------|-----------------|-----------------------------|-----------------|--------|--|
|                                   |            |          | May 20               | )17     |                 |                 |                             |                 |        |  |
|                                   |            |          | Owne                 | rship   |                 |                 | P                           |                 |        |  |
|                                   |            | Freehold |                      | C       | Condominium     |                 |                             | Rental          |        |  |
|                                   | Single     | Semi     | Row, Apt.<br>& Other | Single  | Row and<br>Semi | Apt. &<br>Other | Single,<br>Semi, and<br>Row | Apt. &<br>Other | Total* |  |
| STARTS                            |            |          |                      |         |                 |                 |                             |                 |        |  |
| May 2017                          | 486        | 142      | 34                   | 1       | 79              | 243             | 29                          | 276             | 1,290  |  |
| May 2016                          | 328        | 144      | 50                   | 0       | 77              | 146             | 15                          | 55              | 815    |  |
| % Change                          | 48.2       | -1.4     | -32.0                | n/a     | 2.6             | 66.4            | 93.3                        | **              | 58.3   |  |
| Year-to-date 2017                 | 1,711      | 714      | 160                  | 5       | 286             | 1,220           | 59                          | 743             | 4,898  |  |
| Year-to-date 2016                 | 1,542      | 688      | 176                  | 2       | 313             | 876             | 95                          | 369             | 4,061  |  |
| % Change                          | 11.0       | 3.8      | -9.1                 | 150.0   | -8.6            | 39.3            | -37.9                       | 101.4           | 20.6   |  |
| UNDER CONSTRUCTION                |            |          |                      |         |                 |                 |                             |                 |        |  |
| May 2017                          | 2,744      | 1,116    | 335                  | 10      | 645             | 3,296           | 152                         | 1,914           | 10,212 |  |
| May 2016                          | 2,559      | 1,108    | 356                  | 4       | 787             | 4,743           | 454                         | 2,546           | 12,557 |  |
| % Change                          | 7.2        | 0.7      | -5.9                 | 150.0   | -18.0           | -30.5           | -66.5                       | -24.8           | -18.7  |  |
| COMPLETIONS                       |            |          |                      |         |                 |                 |                             |                 |        |  |
| May 2017                          | 485        | 182      | 31                   | 0       | 40              | 75              | 44                          | 114             | 971    |  |
| May 2016                          | 482        | 204      | 52                   | 2       | 136             | 60              | 62                          | 147             | 1,145  |  |
| % Change                          | 0.6        | -10.8    | -40.4                | -100.0  | -70.6           | 25.0            | -29.0                       | -22.4           | -15.2  |  |
| Year-to-date 2017                 | 1,750      | 772      | 181                  | 2       | 235             | 682             | 44                          | 829             | 4,495  |  |
| Year-to-date 2016                 | 2,316      | 992      | 172                  | 3       | 369             | 722             | 106                         | 1,719           | 6,399  |  |
| % Change                          | -24.4      | -22.2    | 5.2                  | -33.3   | -36.3           | -5.5            | -58.5                       | -51.8           | -29.8  |  |
| <b>COMPLETED &amp; NOT ABSORE</b> | ED         |          |                      |         |                 |                 |                             |                 |        |  |
| May 2017                          | 622        | 350      | 72                   | 2       | 149             | 938             | n/a                         | n/a             | 2,133  |  |
| May 2016                          | 879        | 464      | 68                   | 2       | 144             | 344             | n/a                         | n/a             | 1,901  |  |
| % Change                          | -29.2      | -24.6    | 5.9                  | 0.0     | 3.5             | 172.7           | n/a                         | n/a             | 12.2   |  |
| ABSORBED                          |            |          |                      |         |                 |                 |                             |                 |        |  |
| May 2017                          | 457        | 182      | 41                   | 0       | 50              | 66              | n/a                         | n/a             | 796    |  |
| May 2016                          | 449        | 235      | 45                   | 0       | 74              | 60              | n/a                         | n/a             | 863    |  |
| % Change                          | 1.8        | -22.6    | -8.9                 | n/a     | -32.4           | 10.0            | n/a                         | n/a             | -7.8   |  |
| Year-to-date 2017                 | 1,710      | 769      | 188                  | 3       | 240             | 492             | n/a                         | n/a             | 3,402  |  |
| Year-to-date 2016                 | 2,207      | 923      | 152                  | 1       | 266             | 687             | n/a                         | n/a             | 4,236  |  |
| % Change                          | -22.5      | -16.7    | 23.7                 | 200.0   | -9.8            | -28.4           | n/a                         | n/a             | -19.7  |  |