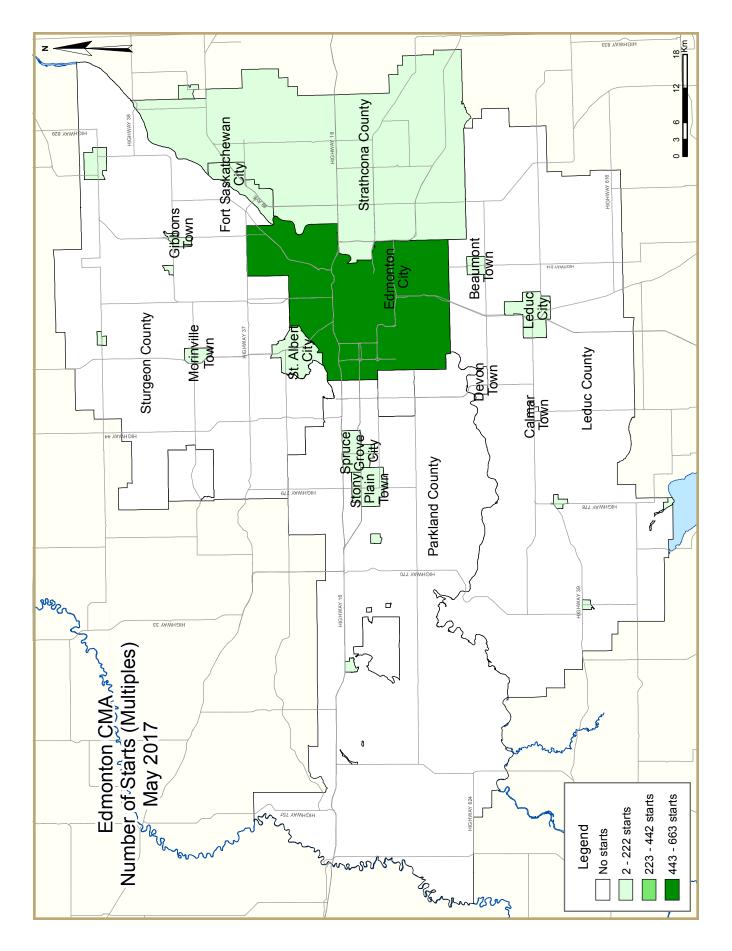

|                        | Table 1.2: | Housing  |                      |             | y by Subr       | narket          |                             |                 |        |
|------------------------|------------|----------|----------------------|-------------|-----------------|-----------------|-----------------------------|-----------------|--------|
|                        |            |          | May 20               |             |                 |                 |                             |                 |        |
|                        |            |          | Owne                 |             |                 |                 | tal                         |                 |        |
|                        |            | Freehold |                      | Condominium |                 |                 | Rental                      |                 | T 1*   |
|                        | Single     | Semi     | Row, Apt.<br>& Other | Single      | Row and<br>Semi | Apt. &<br>Other | Single,<br>Semi, and<br>Row | Apt. &<br>Other | Total* |
| STARTS                 |            |          |                      |             |                 |                 |                             |                 |        |
| Edmonton City          |            |          |                      |             |                 |                 |                             |                 |        |
| May 2017               | 335        | 82       | 21                   | I           | 63              | 192             | 29                          | 276             | 999    |
| May 2016               | 226        | 102      | 42                   | 0           | 74              | 143             | 0                           | 55              | 642    |
| Beaumont Town          |            |          |                      |             |                 |                 |                             |                 |        |
| May 2017               | 34         | 2        | 0                    | 0           | 0               | 0               | 0                           | 0               | 36     |
| May 2016               | 9          | 4        | 0                    | 0           | 0               | 0               | 0                           | 0               | 13     |
| Devon Town             |            |          |                      |             |                 |                 |                             |                 |        |
| May 2017               | 1          | 0        | 0                    | 0           | 0               | 0               | 0                           | 0               | I      |
| May 2016               | 1          | 2        | 0                    | 0           | 0               | 0               | 0                           | 0               | 3      |
| Fort Saskatchewan City |            |          |                      |             |                 |                 |                             |                 |        |
| May 2017               | 16         | 8        | 0                    | 0           | 0               | 0               | 0                           | 0               | 24     |
| May 2016               | 10         | 14       | 4                    | 0           | 0               | 0               | 0                           | 0               | 28     |
| Leduc City             |            |          |                      |             |                 |                 |                             |                 |        |
| May 2017               | 15         | 8        | 9                    | 0           | 5               | 0               | 0                           | 0               | 37     |
| May 2016               | 9          | 8        | 4                    | 0           | 3               | 0               | 0                           | 0               | 24     |
| Leduc County           |            | -        |                      | -           | -1              | -               | -                           | -               |        |
| May 2017               | 10         | 0        | 0                    | 0           | 0               | 0               | 0                           | 0               | 10     |
| May 2016               | 9          | 0        | 0                    | 0           | 0               | 0               | 0                           | 0               | 9      |
| Morinville Town        |            |          |                      | •           |                 |                 | U                           | Ŭ               |        |
| May 2017               | 3          | 6        | 0                    | 0           | 0               | 0               | 0                           | 0               | 9      |
| May 2016               | 0          | 0        | 0                    | 0           | 0               | 0               | 0                           | 0               | 0      |
| Parkland County        |            |          |                      | •           |                 |                 | U                           | Ŭ               |        |
| May 2017               | 8          | 0        | 0                    | 0           | 0               | 0               | 0                           | 0               | 8      |
| May 2016               |            | 0        | 0                    | 0           | 0               | 0               | 0                           | 0               | 11     |
| Spruce Grove City      |            | U        | U                    | U           | U               | U               | U                           | U               |        |
| May 2017               | 15         | 12       | 0                    | 0           | 8               | 0               | 0                           | 0               | 35     |
| May 2016               | 17         | 0        | 0                    | 0           | 0               | 0               | 0                           | 0               | 17     |
| St. Albert City        | 17         | 0        | 0                    | U           | U               | U               | U                           | U               | 17     |
| May 2017               | 11         | 6        | 0                    | 0           | 0               | 0               | 0                           | 0               | 17     |
|                        |            |          |                      |             |                 |                 |                             |                 |        |
| May 2016               | 6          | 4        | 0                    | 0           | 0               | 0               | 15                          | 0               | 25     |
| Stony Plain Town       | 0          | 4        | 0                    | 0           | 0               | 0               | 0                           | 0               | 4      |
| May 2017               |            | 4        |                      | 0           | 0               | 0               |                             | 0               | 4      |
| May 2016               | 8          | 2        | 0                    | 0           | 0               | 3               | 0                           | 0               | 13     |
| Strathcona County      |            |          |                      | 0           | •               |                 | 0                           | 0               |        |
| May 2017               | 27         | 14       |                      | 0           | 0               | 51              | 0                           | 0               | 92     |
| May 2016               | 12         | 6        | 0                    | 0           | 0               | 0               | 0                           | 0               | 18     |
| Sturgeon County        |            |          |                      |             |                 |                 |                             |                 |        |
| May 2017               | 10         | 0        |                      | 0           | 0               | 0               |                             | 0               | 10     |
| May 2016               | 8          | 0        | 0                    | 0           | 0               | 0               | 0                           | 0               | 8      |
| Remainder of the CMA   |            |          |                      |             |                 |                 |                             |                 |        |
| May 2017               | 1          | 0        |                      | 0           | 3               | 0               |                             | 0               | 8      |
| May 2016               | 2          | 2        | 0                    | 0           | 0               | 0               | 0                           | 0               | 4      |
| First Nations          |            |          |                      |             |                 |                 |                             |                 |        |
| May 2017               | 0          | 0        |                      | 0           | 0               | 0               | 0                           | 0               | 0      |
| May 2016               | 0          | 0        | 0                    | 0           | 0               | 0               | 0                           | 0               | 0      |
| Edmonton CMA           |            |          |                      |             |                 |                 |                             |                 |        |
| May 2017               | 486        | 142      | 34                   | I           | 79              | 243             |                             | 276             | 1,290  |
| May 2016               | 328        | 144      | 50                   | 0           | 77              | 146             | 15                          | 55              | 815    |

|                        | Table 1.2:                            | Housing  |                      |                                                                                                                                                                                                                                                                                                                                                                                                                                                                                                                                                                                                                                                                                                     | y by Subr       | narket          |                             |                 |             |
|------------------------|---------------------------------------|----------|----------------------|-----------------------------------------------------------------------------------------------------------------------------------------------------------------------------------------------------------------------------------------------------------------------------------------------------------------------------------------------------------------------------------------------------------------------------------------------------------------------------------------------------------------------------------------------------------------------------------------------------------------------------------------------------------------------------------------------------|-----------------|-----------------|-----------------------------|-----------------|-------------|
|                        |                                       |          | May 20               |                                                                                                                                                                                                                                                                                                                                                                                                                                                                                                                                                                                                                                                                                                     |                 |                 |                             |                 |             |
|                        |                                       |          | Owne                 | -                                                                                                                                                                                                                                                                                                                                                                                                                                                                                                                                                                                                                                                                                                   |                 |                 | Ren                         | tal             |             |
|                        |                                       | Freehold |                      | Condominium                                                                                                                                                                                                                                                                                                                                                                                                                                                                                                                                                                                                                                                                                         |                 |                 |                             |                 | <b>T</b> 1* |
|                        | Single                                | Semi     | Row, Apt.<br>& Other | Single                                                                                                                                                                                                                                                                                                                                                                                                                                                                                                                                                                                                                                                                                              | Row and<br>Semi | Apt. &<br>Other | Single,<br>Semi, and<br>Row | Apt. &<br>Other | Total*      |
| UNDER CONSTRUCTION     |                                       |          |                      |                                                                                                                                                                                                                                                                                                                                                                                                                                                                                                                                                                                                                                                                                                     |                 |                 | now                         |                 |             |
| Edmonton City          |                                       |          |                      |                                                                                                                                                                                                                                                                                                                                                                                                                                                                                                                                                                                                                                                                                                     |                 |                 |                             |                 |             |
| -<br>May 2017          | 1,858                                 | 726      | 239                  | 8                                                                                                                                                                                                                                                                                                                                                                                                                                                                                                                                                                                                                                                                                                   | 532             | 3,018           | 63                          | 1,658           | 8,102       |
| May 2016               | 1,738                                 | 826      | 252                  | 4                                                                                                                                                                                                                                                                                                                                                                                                                                                                                                                                                                                                                                                                                                   | 688             | 3,925           | 202                         | 1,914           | 9,549       |
| Beaumont Town          |                                       |          |                      | , in the second s |                 |                 |                             |                 |             |
| May 2017               | 141                                   | 12       | 6                    | 0                                                                                                                                                                                                                                                                                                                                                                                                                                                                                                                                                                                                                                                                                                   | 0               | 0               | 0                           | 0               | 159         |
| May 2016               | 112                                   | 26       | 10                   | 0                                                                                                                                                                                                                                                                                                                                                                                                                                                                                                                                                                                                                                                                                                   | 0               | 8               | 65                          | 63              | 284         |
| Devon Town             | i i i i i i i i i i i i i i i i i i i |          |                      |                                                                                                                                                                                                                                                                                                                                                                                                                                                                                                                                                                                                                                                                                                     |                 |                 |                             |                 |             |
| May 2017               | 5                                     | 4        | 0                    | 0                                                                                                                                                                                                                                                                                                                                                                                                                                                                                                                                                                                                                                                                                                   | 0               | 32              | 0                           | 0               | 41          |
| May 2016               | 2                                     | 2        | 0                    | 0                                                                                                                                                                                                                                                                                                                                                                                                                                                                                                                                                                                                                                                                                                   | 0               | 0               | 0                           | 0               | 4           |
| Fort Saskatchewan City | _                                     | _        |                      |                                                                                                                                                                                                                                                                                                                                                                                                                                                                                                                                                                                                                                                                                                     |                 |                 |                             |                 |             |
| May 2017               | 70                                    | 84       | 16                   | 0                                                                                                                                                                                                                                                                                                                                                                                                                                                                                                                                                                                                                                                                                                   | 8               | 0               | 0                           | 0               | 178         |
| May 2016               | 43                                    | 54       | 8                    | 0                                                                                                                                                                                                                                                                                                                                                                                                                                                                                                                                                                                                                                                                                                   | 13              | 0               | 59                          | 48              | 225         |
| Leduc City             | 15                                    |          | J                    | •                                                                                                                                                                                                                                                                                                                                                                                                                                                                                                                                                                                                                                                                                                   | 10              |                 |                             |                 | 115         |
| May 2017               | 91                                    | 48       | 23                   | 0                                                                                                                                                                                                                                                                                                                                                                                                                                                                                                                                                                                                                                                                                                   | 26              | 0               | 0                           | 0               | 188         |
| May 2016               | 97                                    | 34       | 12                   | 0                                                                                                                                                                                                                                                                                                                                                                                                                                                                                                                                                                                                                                                                                                   | 23              | 0               | 4                           | 90              | 260         |
| Leduc County           | 77                                    | 51       | 12                   | U                                                                                                                                                                                                                                                                                                                                                                                                                                                                                                                                                                                                                                                                                                   | 25              | U               | •                           | 70              | 200         |
| May 2017               | 57                                    | 6        | 0                    | 0                                                                                                                                                                                                                                                                                                                                                                                                                                                                                                                                                                                                                                                                                                   | 0               | 0               | 0                           | 0               | 63          |
| May 2016               | 80                                    | 4        | 3                    | 0                                                                                                                                                                                                                                                                                                                                                                                                                                                                                                                                                                                                                                                                                                   | 0               | 0               | 0                           | 0               | 87          |
| Morinville Town        | 80                                    | 4        | 3                    | U                                                                                                                                                                                                                                                                                                                                                                                                                                                                                                                                                                                                                                                                                                   | U               | U               | U                           | U               | 0/          |
| May 2017               | 22                                    | 10       | 0                    | 0                                                                                                                                                                                                                                                                                                                                                                                                                                                                                                                                                                                                                                                                                                   | 0               | 0               | 0                           | 0               | 32          |
| May 2016               | 15                                    | 0        | 0                    | 0                                                                                                                                                                                                                                                                                                                                                                                                                                                                                                                                                                                                                                                                                                   | 0               | 3               | 0                           | 36              | 54          |
| •                      | 15                                    | U        | U                    | U                                                                                                                                                                                                                                                                                                                                                                                                                                                                                                                                                                                                                                                                                                   | U               | 3               | U                           | 20              | 54          |
| Parkland County        | 02                                    | 2        | 0                    | 0                                                                                                                                                                                                                                                                                                                                                                                                                                                                                                                                                                                                                                                                                                   | 0               | 0               | 0                           | 0               | 05          |
| May 2017               | 83                                    | 2        | 0                    | 0                                                                                                                                                                                                                                                                                                                                                                                                                                                                                                                                                                                                                                                                                                   | 0               | 0               | 0                           | 0               | 85          |
| May 2016               | 90                                    | 0        | 0                    | 0                                                                                                                                                                                                                                                                                                                                                                                                                                                                                                                                                                                                                                                                                                   | 0               | 0               | 0                           | 0               | 90          |
| Spruce Grove City      |                                       |          |                      | 0                                                                                                                                                                                                                                                                                                                                                                                                                                                                                                                                                                                                                                                                                                   | 24              |                 | 10                          |                 | 212         |
| May 2017               | 80                                    | 80       | 0                    | 0                                                                                                                                                                                                                                                                                                                                                                                                                                                                                                                                                                                                                                                                                                   | 34              | 0               | 18                          | 0               | 212         |
| May 2016               | 78                                    | 74       | 60                   | 0                                                                                                                                                                                                                                                                                                                                                                                                                                                                                                                                                                                                                                                                                                   | 31              | 96              | 38                          | 0               | 377         |
| St. Albert City        |                                       |          |                      |                                                                                                                                                                                                                                                                                                                                                                                                                                                                                                                                                                                                                                                                                                     | (               |                 | -                           |                 |             |
| May 2017               | 82                                    | 48       | 13                   | 0                                                                                                                                                                                                                                                                                                                                                                                                                                                                                                                                                                                                                                                                                                   | 17              | 127             | 0                           | 164             | 451         |
| May 2016               | 91                                    | 54       | 0                    | 0                                                                                                                                                                                                                                                                                                                                                                                                                                                                                                                                                                                                                                                                                                   | 20              | 517             | 11                          | 0               | 693         |
| Stony Plain Town       |                                       |          |                      |                                                                                                                                                                                                                                                                                                                                                                                                                                                                                                                                                                                                                                                                                                     |                 |                 |                             |                 |             |
| May 2017               | 25                                    | 26       | 0                    | 0                                                                                                                                                                                                                                                                                                                                                                                                                                                                                                                                                                                                                                                                                                   | 0               | 12              |                             | 0               | 134         |
| May 2016               | 29                                    | 16       | 3                    | 0                                                                                                                                                                                                                                                                                                                                                                                                                                                                                                                                                                                                                                                                                                   | 8               | 138             | 71                          | 66              | 331         |
| Strathcona County      |                                       |          |                      |                                                                                                                                                                                                                                                                                                                                                                                                                                                                                                                                                                                                                                                                                                     |                 |                 |                             |                 |             |
| May 2017               | 154                                   | 70       |                      | 2                                                                                                                                                                                                                                                                                                                                                                                                                                                                                                                                                                                                                                                                                                   | 25              | 107             |                             | 92              | 480         |
| May 2016               | 105                                   | 14       | 4                    | 0                                                                                                                                                                                                                                                                                                                                                                                                                                                                                                                                                                                                                                                                                                   | 4               | 56              | 0                           | 325             | 508         |
| Sturgeon County        |                                       |          |                      |                                                                                                                                                                                                                                                                                                                                                                                                                                                                                                                                                                                                                                                                                                     |                 |                 |                             |                 |             |
| May 2017               | 57                                    | 0        | 0                    | 0                                                                                                                                                                                                                                                                                                                                                                                                                                                                                                                                                                                                                                                                                                   | 0               | 0               | 0                           | 0               | 57          |
| May 2016               | 57                                    | 0        | 0                    | 0                                                                                                                                                                                                                                                                                                                                                                                                                                                                                                                                                                                                                                                                                                   | 0               | 0               | 0                           | 0               | 57          |
| Remainder of the CMA   |                                       |          |                      |                                                                                                                                                                                                                                                                                                                                                                                                                                                                                                                                                                                                                                                                                                     |                 |                 |                             |                 |             |
| May 2017               | 19                                    | 0        | 8                    | 0                                                                                                                                                                                                                                                                                                                                                                                                                                                                                                                                                                                                                                                                                                   | 3               | 0               | 0                           | 0               | 30          |
| May 2016               | 22                                    | 4        | 4                    | 0                                                                                                                                                                                                                                                                                                                                                                                                                                                                                                                                                                                                                                                                                                   | 0               | 0               | 4                           | 4               | 38          |
| First Nations          |                                       |          |                      |                                                                                                                                                                                                                                                                                                                                                                                                                                                                                                                                                                                                                                                                                                     |                 |                 |                             |                 |             |
| May 2017               | 0                                     | 0        | 0                    | 0                                                                                                                                                                                                                                                                                                                                                                                                                                                                                                                                                                                                                                                                                                   | 0               | 0               | 0                           | 0               | 0           |
| May 2016               | 0                                     | 0        | 0                    | 0                                                                                                                                                                                                                                                                                                                                                                                                                                                                                                                                                                                                                                                                                                   | 0               | 0               |                             | 0               | 0           |
| Edmonton CMA           |                                       |          |                      |                                                                                                                                                                                                                                                                                                                                                                                                                                                                                                                                                                                                                                                                                                     |                 |                 |                             |                 |             |
| May 2017               | 2,744                                 | 1,116    | 335                  | 10                                                                                                                                                                                                                                                                                                                                                                                                                                                                                                                                                                                                                                                                                                  | 645             | 3,296           | 152                         | 1,914           | 10,212      |
| May 2016               | 2,559                                 | 1,108    | 356                  | 4                                                                                                                                                                                                                                                                                                                                                                                                                                                                                                                                                                                                                                                                                                   | 787             | 4,743           |                             | 2,546           | 12,557      |