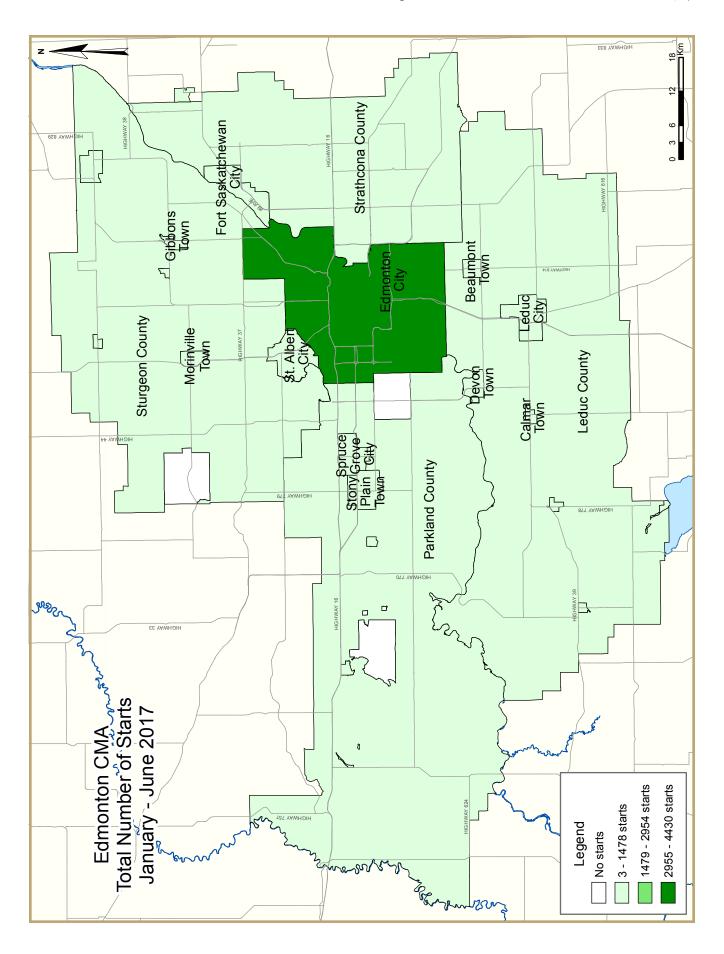

| Tal                               | Table I.I: Housing Activity Summary of Edmonton CMA |          |                      |        |                 |                 |                             |                  |        |  |  |  |
|-----------------------------------|-----------------------------------------------------|----------|----------------------|--------|-----------------|-----------------|-----------------------------|------------------|--------|--|--|--|
|                                   |                                                     |          | June 2               | 017    |                 |                 |                             |                  |        |  |  |  |
|                                   |                                                     |          | Owne                 | rship  |                 |                 | Ren                         |                  |        |  |  |  |
|                                   |                                                     | Freehold |                      | C      | Condominium     | ı               | Ken                         | - 11             |        |  |  |  |
|                                   | Single                                              | Semi     | Row, Apt.<br>& Other | Single | Row and<br>Semi | Apt. &<br>Other | Single,<br>Semi, and<br>Row | Apt. &<br>Other  | Total* |  |  |  |
| STARTS                            |                                                     |          |                      |        |                 |                 |                             |                  |        |  |  |  |
| June 2017                         | 570                                                 | 170      | 33                   | 0      | 53              | 0               | 0                           | 5                | 831    |  |  |  |
| June 2016                         | 334                                                 | 224      | 27                   | I      | 50              | 40              | 20                          | 180              | 876    |  |  |  |
| % Change                          | 70.7                                                | -24.1    | 22.2                 | -100.0 | 6.0             | -100.0          | -100.0                      | -97.2            | -5.1   |  |  |  |
| Year-to-date 2017                 | 2,281                                               | 884      | 193                  | 5      | 339             | 1,220           | 59                          | 7 <del>4</del> 8 | 5,729  |  |  |  |
| Year-to-date 2016                 | 1,876                                               | 912      | 203                  | 3      | 363             | 916             | 115                         | 549              | 4,937  |  |  |  |
| % Change                          | 21.6                                                | -3.1     | -4.9                 | 66.7   | -6.6            | 33.2            | -48.7                       | 36.2             | 16.0   |  |  |  |
| UNDER CONSTRUCTION                |                                                     |          |                      |        |                 |                 |                             |                  |        |  |  |  |
| June 2017                         | 2,818                                               | 1,110    | 333                  | 10     | 616             | 3,268           | 140                         | 1,862            | 10,157 |  |  |  |
| June 2016                         | 2,480                                               | 1,136    | 354                  | 5      | 707             | 4,418           | 390                         | 2,604            | 12,094 |  |  |  |
| % Change                          | 13.6                                                | -2.3     | -5.9                 | 100.0  | -12.9           | -26.0           | -64.1                       | -28.5            | -16.0  |  |  |  |
| COMPLETIONS                       |                                                     |          |                      |        |                 |                 |                             |                  |        |  |  |  |
| June 2017                         | 500                                                 | 180      | 37                   | 0      | 79              | 78              | 12                          | 61               | 947    |  |  |  |
| June 2016                         | 413                                                 | 198      | 22                   | 0      | 121             | 371             | 100                         | 116              | 1,341  |  |  |  |
| % Change                          | 21.1                                                | -9.1     | 68.2                 | n/a    | -34.7           | -79.0           | -88.0                       | -47.4            | -29.4  |  |  |  |
| Year-to-date 2017                 | 2,250                                               | 952      | 218                  | 2      | 314             | 760             | 56                          | 890              | 5,442  |  |  |  |
| Year-to-date 2016                 | 2,729                                               | 1,190    | 194                  | 3      | 490             | 1,093           | 206                         | 1,835            | 7,740  |  |  |  |
| % Change                          | -17.6                                               | -20.0    | 12.4                 | -33.3  | -35.9           | -30.5           | -72.8                       | -51.5            | -29.7  |  |  |  |
| <b>COMPLETED &amp; NOT ABSORB</b> | ED                                                  |          |                      |        |                 |                 |                             |                  |        |  |  |  |
| June 2017                         | 665                                                 | 358      | 76                   | 2      | 140             | 999             | n/a                         | n/a              | 2,240  |  |  |  |
| June 2016                         | 798                                                 | 433      | 53                   | 2      | 176             | 405             | n/a                         | n/a              | 1,867  |  |  |  |
| % Change                          | -16.7                                               | -17.3    | 43.4                 | 0.0    | -20.5           | 146.7           | n/a                         | n/a              | 20.0   |  |  |  |
| ABSORBED                          |                                                     |          |                      |        |                 |                 |                             |                  |        |  |  |  |
| June 2017                         | 457                                                 | 172      | 33                   | 0      | 64              | 17              | n/a                         | n/a              | 743    |  |  |  |
| June 2016                         | 495                                                 | 229      | 37                   | 0      | 84              | 310             | n/a                         | n/a              | 1,155  |  |  |  |
| % Change                          | -7.7                                                | -24.9    | -10.8                | n/a    | -23.8           | -94.5           | n/a                         | n/a              | -35.7  |  |  |  |
| Year-to-date 2017                 | 2,167                                               | 941      | 221                  | 3      | 304             | 509             | n/a                         | n/a              | 4,145  |  |  |  |
| Year-to-date 2016                 | 2,702                                               | 1,152    | 189                  | I      | 350             | 997             | n/a                         | n/a              | 5,391  |  |  |  |
| % Change                          | -19.8                                               | -18.3    | 16.9                 | 200.0  | -13.1           | -48.9           | n/a                         | n/a              | -23.1  |  |  |  |