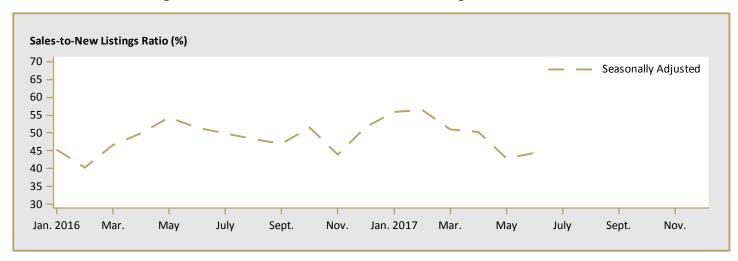

| 648,333   | 679,444   | -4.6     | 629,886  | 717,000  | -12.1    |  |  |  |  |  |
| Remainder of the CMA                                            | -         | -         | n/a      | -        | -        | n/a      |  |  |  |  |  |
| First Nations                                                   | -         | -         | n/a      | -        | -        | n/a      |  |  |  |  |  |
| Edmonton CMA                                                    | 562,837   | 582,179   | -3.3     | 553,497  | 582,050  | -4.9     |  |  |  |  |  |

Source: CMHC (Market Absorption Survey)

Figure 5.1: MLS® Residential Average Price for Edmonton



Figure 5.2: MLS® Residential Sales for Edmonton



Figure 5.3: MLS® Residential Sales- to- New Listings Ratio for Edmonton



MLS® is a registered trademark of the Canadian Real Estate Association (CREA).

Source: CREA / Haver Analytics

|      |           |                           | Т                              | able 6: | Economic                           | Indica       | tors                    |                             |                              |                                    |  |
|------|-----------|---------------------------|--------------------------------|---------|------------------------------------|--------------|-------------------------|-----------------------------|------------------------------|------------------------------------|--|
|      |           |                           |                                |         | June 201                           | 7            |