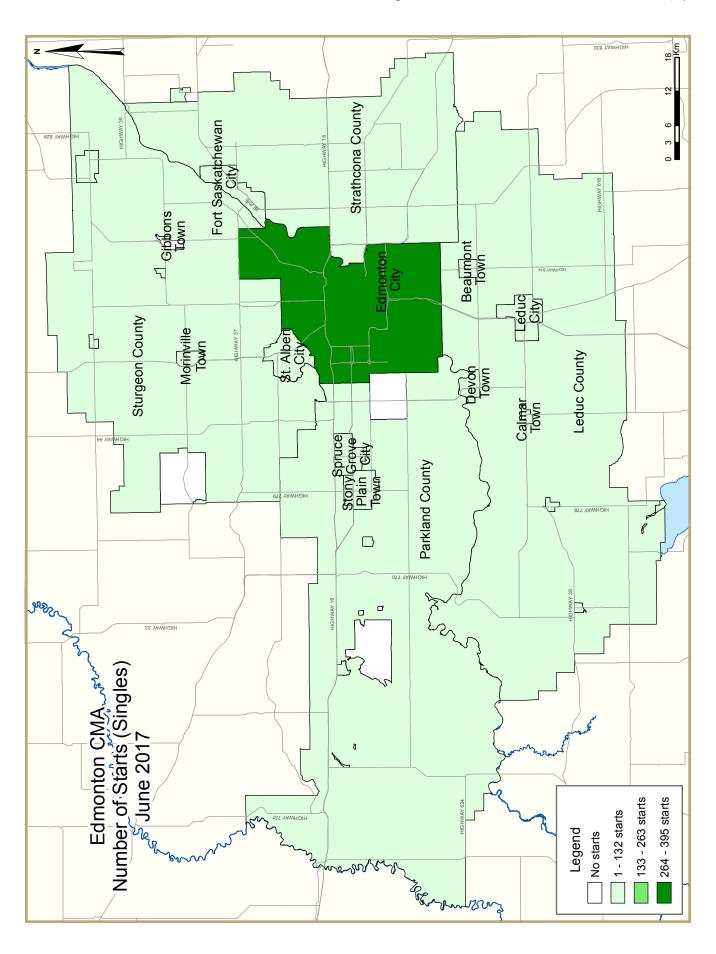

| Table I: Housing Starts (SAAR and Trend)  June 2017 |           |           |  |  |  |  |  |  |  |  |
|-----------------------------------------------------|-----------|-----------|--|--|--|--|--|--|--|--|
| Edmonton CMA <sup>I</sup>                           | May 2017  | June 2017 |  |  |  |  |  |  |  |  |
| Trend <sup>2</sup>                                  | 11,756    | 11,726    |  |  |  |  |  |  |  |  |
| SAAR                                                | 15,468    | 9,161     |  |  |  |  |  |  |  |  |
|                                                     | June 2016 | June 2017 |  |  |  |  |  |  |  |  |
| Actual                                              |           |           |  |  |  |  |  |  |  |  |
| June - Single-Detached                              | 335       | 570       |  |  |  |  |  |  |  |  |
| June - Multiples                                    | 541       | 261       |  |  |  |  |  |  |  |  |
| June - Total                                        | 876       | 831       |  |  |  |  |  |  |  |  |
| January to June - Single-Detached                   | 1,879     | 2,286     |  |  |  |  |  |  |  |  |
| January to June - Multiples                         | 3,058     | 3,443     |  |  |  |  |  |  |  |  |
| January to June - Total                             | 4,937     | 5,729     |  |  |  |  |  |  |  |  |
|                                                     |           |           |  |  |  |  |  |  |  |  |