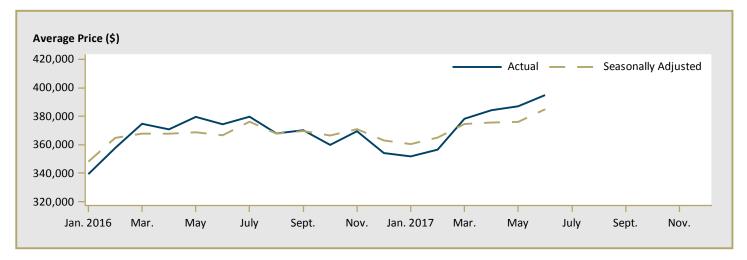

| 732,199   | 644,053   | 13.7     | 671,996  | 681,929  | -1.5     |  |  |  |  |  |
| Sturgeon County                                                 | 648,333   | 679,444   | -4.6     | 629,886  | 717,000  | -12.1    |  |  |  |  |  |
| Remainder of the CMA                                            | -         | -         | n/a      | -        | -        | n/a      |  |  |  |  |  |
| First Nations                                                   | -         | -         | n/a      | -        | -        | n/a      |  |  |  |  |  |
| Edmonton CMA                                                    | 562,837   | 582,179   | -3.3     | 553,497  | 582,050  | -4.9     |  |  |  |  |  |

Source: CMHC (Market Absorption Survey)

Figure 5.1: MLS® Residential Average Price for Edmonton



Figure 5.2: MLS® Residential Sales for Edmonton



Figure 5.3: MLS® Residential Sales- to- New Listings Ratio for Edmonton



MLS® is a registered trademark of the Canadian Real Estate Association (CREA).

Source: CREA / Haver Analytics

|      |           |                           | Т                              | able 6: | Economic                           | Indica       | tors                    |                             |                              |                                    |  |
|------|-----------|---------------------------|--------------------------------|---------|------------------------------------|--------------|-------------------------|-----------------------------|------------------------------|------------------------------------|--|
|      |