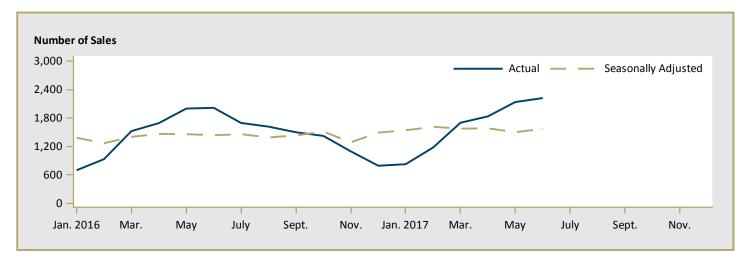

1,996  | 681,929  | -1.5     |  |  |  |  |  |
| Sturgeon County                                                 | 648,333   | 679,444   | -4.6     | 629,886  | 717,000  | -12.1    |  |  |  |  |  |
| Remainder of the CMA                                            | -         | -         | n/a      | -        | -        | n/a      |  |  |  |  |  |
| First Nations                                                   | -         | -         | n/a      | -        | -        | n/a      |  |  |  |  |  |
| Edmonton CMA                                                    | 562,837   | 582,179   | -3.3     | 553,497  | 582,050  | -4.9     |  |  |  |  |  |

Source: CMHC (Market Absorption Survey)

Figure 5.1: MLS® Residential Average Price for Edmonton



Figure 5.2: MLS® Residential Sales for Edmonton



Figure 5.3: MLS® Residential Sales- to- New Listings Ratio for Edmonton



MLS® is a registered trademark of the Canadian Real Estate Association (CREA).

Source: CREA / Haver Analytics

|      |           |                           | Т                              | able 6: | Economic                           | Indica       | tors                    |                             |                              |                                    |  |
|------|-----------|---------------------------|--------------------------------|---------|------------------------------------|--------------|-------------------------|-----------------------------|------------------------------|------------------------------------|--|
|      |           |                           |