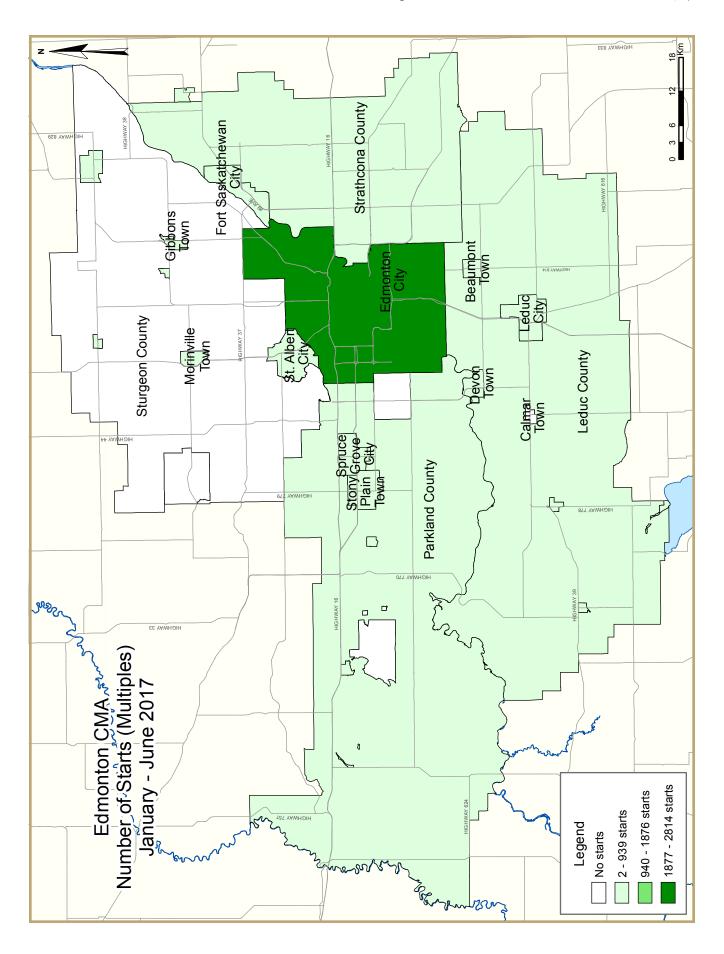

| Table I: Housing Starts (SAAR and Trend)  June 2017 |           |           |  |  |  |  |  |  |  |  |
|-----------------------------------------------------|-----------|-----------|--|--|--|--|--|--|--|--|
| Edmonton CMA <sup>I</sup>                           | May 2017  | June 2017 |  |  |  |  |  |  |  |  |
| Trend <sup>2</sup>                                  | 11,756    | 11,726    |  |  |  |  |  |  |  |  |
| SAAR                                                | 15,468    | 9,161     |  |  |  |  |  |  |  |  |
|                                                     | June 2016 | June 2017 |  |  |  |  |  |  |  |  |
| Actual                                              |           |           |  |  |  |  |  |  |  |  |
| June - Single-Detached                              | 335       | 570       |  |  |  |  |  |  |  |  |
| June - Multiples                                    | 541       | 261       |  |  |  |  |  |  |  |  |
| June - Total                                        | 876       | 831       |  |  |  |  |  |  |  |  |
| January to June - Single-Detached                   | 1,879     | 2,286     |  |  |  |  |  |  |  |  |
| January to June - Multiples                         | 3,058     | 3,443     |  |  |  |  |  |  |  |  |
| January to June - Total                             | 4,937     | 5,729     |  |  |  |  |  |  |  |  |
|                                                     |           |           |  |  |  |  |  |  |  |  |