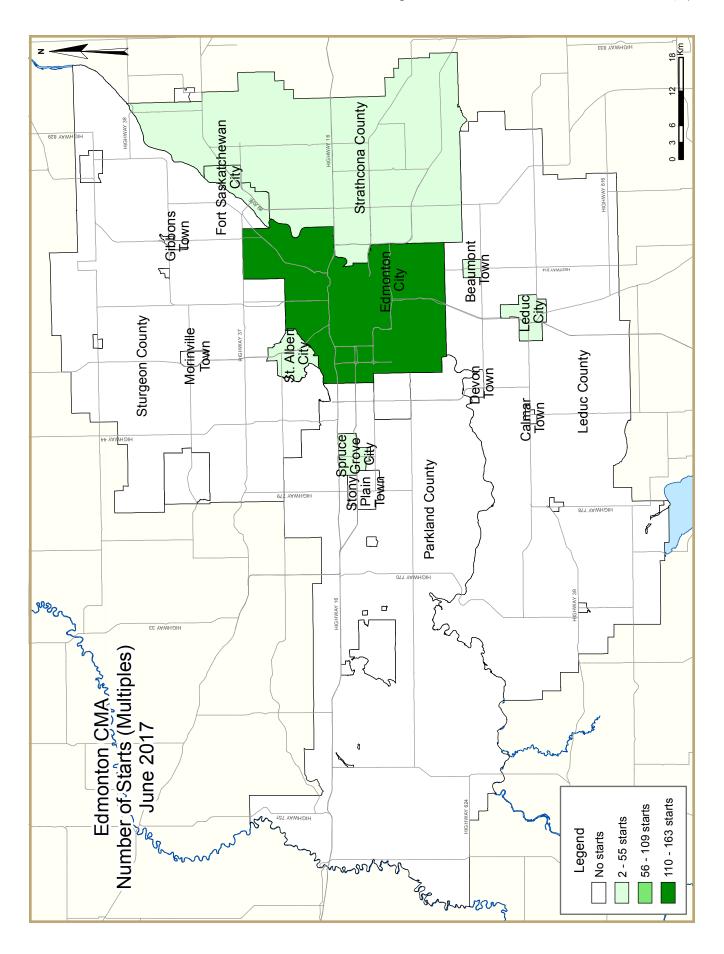

| Table 2: Starts by Submarket and by Dwelling Type |              |              |              |              |              |              |              |              |              |              |             |
|---------------------------------------------------|--------------|--------------|--------------|--------------|--------------|--------------|--------------|--------------|--------------|--------------|-------------|
| June 2017                                         |              |              |              |              |              |              |              |              |              |              |             |
|                                                   | Single       |              | Semi         |              | Row          |              | Apt. & Other |              | Total        |              |             |
| Submarket                                         | June<br>2017 | June<br>2016 | %<br>Change |
| Edmonton City                                     | 395          | 218          | 100          | 150          | 58           | 69           | 5            | 220          | 558          | 657          | -15.1       |
| Beaumont Town                                     | 11           | 8            | 2            | 6            | 0            | 0            | 0            | 0            | 13           | 14           | -7.1        |
| Calmar Town                                       | I            | 0            | 0            | 0            | 0            | 0            | 0            | 0            | I            | 0            | n/a         |
| Devon Town                                        | 2            | - 1          | 0            | 0            | 0            | 0            | 0            | 0            | 2            | - 1          | 100.0       |
| Fort Saskatchewan City                            | 13           | 14           | 6            | 14           | 0            | 4            | 0            | 0            | 19           | 32           | -40.6       |
| Gibbons Town                                      | 0            | 0            | 0            | 0            | 0            | 0            | 0            | 0            | 0            | 0            | n/a         |
| Leduc City                                        | 30           | 6            | 4            | 8            | 0            | 0            | 0            | 0            | 34           | 14           | 142.9       |
| Leduc County                                      | 2            | 10           | 0            | 0            | 0            | 0            | 0            | 0            | 2            | 10           | -80.0       |
| Morinville Town                                   | 7            | 2            | 0            | 8            | 0            | 0            | 0            | 0            | 7            | 10           | -30.0       |
| Parkland County                                   | 12           | 12           | 0            | 0            | 0            | 0            | 0            | 0            | 12           | 12           | 0.0         |
| Spruce Grove City                                 | 15           | 12           | 34           | 18           | 0            | - 11         | 0            | 0            | 49           | 41           | 19.5        |
| St. Albert City                                   | 28           | - 11         | 14           | 4            | 12           | 5            | 0            | 0            | 54           | 20           | 170.0       |
| Stony Plain Town                                  | 9            | 8            | 0            | 4            | 0            | 0            | 0            | 0            | 9            | 12           | -25.0       |
| Strathcona County                                 | 26           | 18           | 22           | 20           | 4            | 0            | 0            | 0            | 52           | 38           | 36.8        |
| Sturgeon County                                   | 16           | 13           | 0            | 0            | 0            | 0            | 0            | 0            | 16           | 13           | 23.1        |
| Remainder of the CMA                              | 3            | 2            | 0            | 0            | 0            | 0            | 0            | 0            | 3            | 2            | 50.0        |
| First Nations                                     | 0            | 0            | 0            | 0            | 0            | 0            | 0            | 0            | 0            | 0            | n/a         |
| Edmonton CMA                                      | 570          | 335          | 182          | 232          | 74           | 89           | 5            | 220          | 831          | 876          | -5.1        |