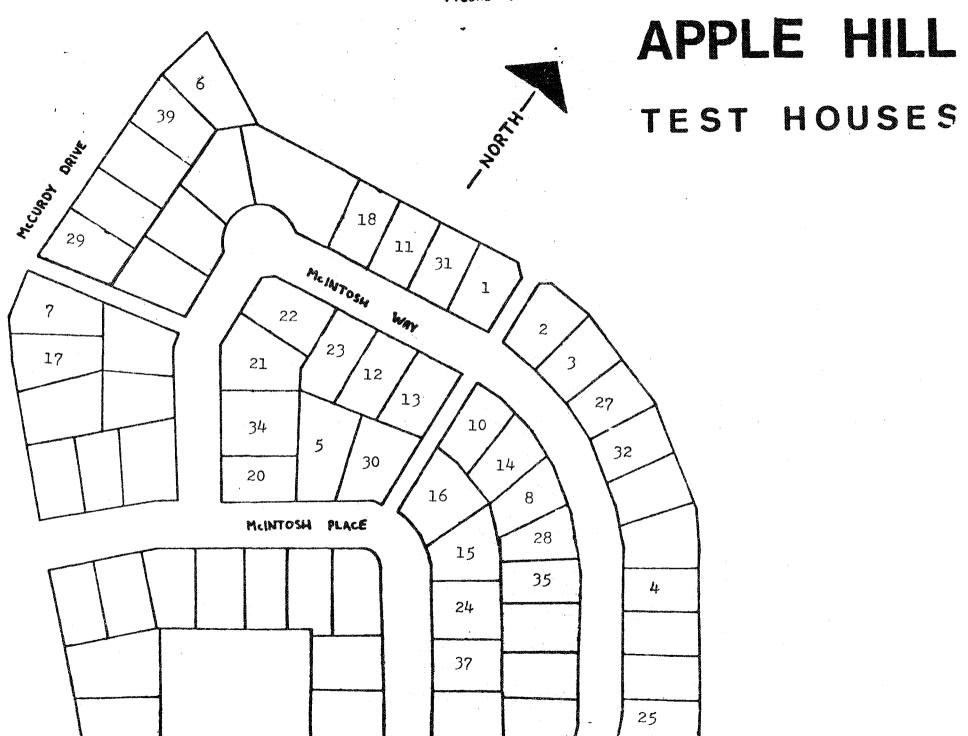

### 4.0 Findings

Negotiations with the homeowners and the builder resulted in a sample of 33 houses from the Apple Hill subdivision. At the start of testing in January 1982, twenty-four of these homes were occupied; six were model homes; and three were completed, but unoccupied. A list of the homes in the sample are shown in Table 4.1. Figure 4.1 indicates the location of the houses in the study.

\*NOTE: Urbandale models are not located in the Apple Hill subdivision.

The promotional drawings and floor layouts for these models are shown in Appendix 1-B. The houses in the Apple Hill subdivision were built to the specifications shown in Table 4.2.