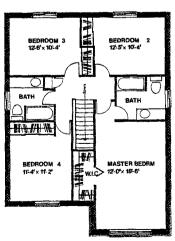

\*NOTE: Urbandale models are not located in the Apple Hill subdivision.

The promotional drawings and floor layouts for these models are shown in Appendix 1-B. The houses in the Apple Hill subdivision were built to the specifications shown in Table 4.2.