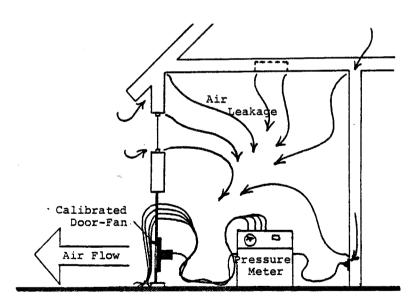

Approval to test unoccupied houses was obtained through discussions with the builder.

The inspection, appliance survey and furnace efficiency tests were conducted at the same time as the air tightness test and the thermographic scans. The appliance survey, shown in Figure 3.1, was used to record data on electrical appliances and heating systems.

The inspection of the houses confirmed the homes were built to the specifications. However, the integrity of the air/vapour barrier is suspect in many houses due to the amount of air leakage detected. The appliance survey was conducted on all houses. And a summary is shown in Table 4.3, while data sheets are presented in Appendix 1-C.

Spot checks of houses under construction raised some questions about the viability of using conventional practices in the construction of energy efficient housing. These items are discussed in detail in the findings of the air tightness, and thermographic scans reports.