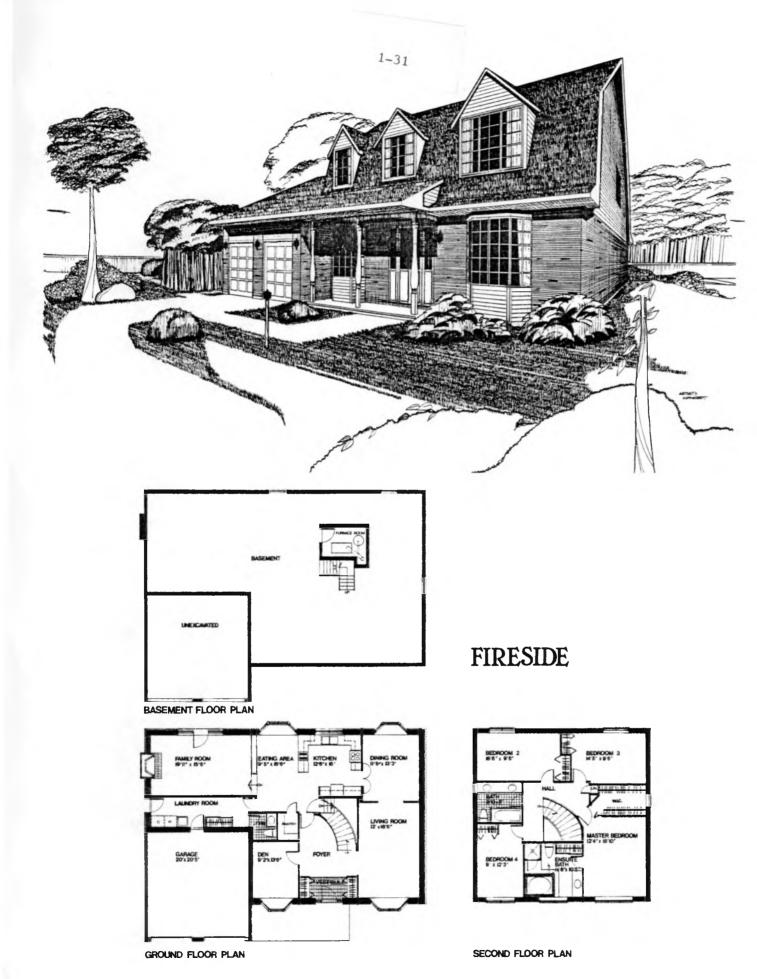

There are eight different models in the Apple Hill subdivision.

The distribution of these models in the study sample is:

| MODEL       | NUMBER |
|-------------|--------|
|             |        |
| Baldwin     | 1      |
| Willow      | 4      |
| Cortland    | 6      |
| Russet      | 9      |
| Fireside    | 2      |
| Regent      | 8      |
| Westfield   | 1      |
| York        | 2      |
| Urbandale * | 3      |
|             |        |
| Total       | 36     |

\*NOTE: Urbandale models are not located in the Apple Hill subdivision.

The promotional drawings and floor layouts for these models are shown in Appendix 1-B. The houses in the Apple Hill subdivision were built to the specifications shown in Table 4.2.