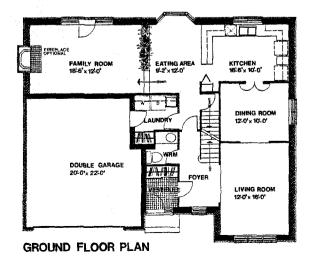

\*NOTE: Urbandale models are not located in the Apple Hill subdivision.

The promotional drawings and floor layouts for these models are shown in Appendix 1-B. The houses in the Apple Hill subdivision were built to the specifications shown in Table 4.2.