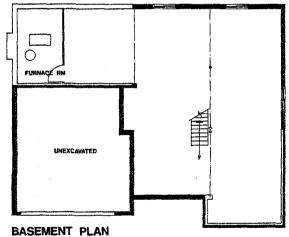

\*NOTE: Urbandale models are not located in the Apple Hill subdivision.

The promotional drawings and floor layouts for these models are shown in Appendix 1-B. The houses in the Apple Hill subdivision were built to the specifications shown in Table 4.2.