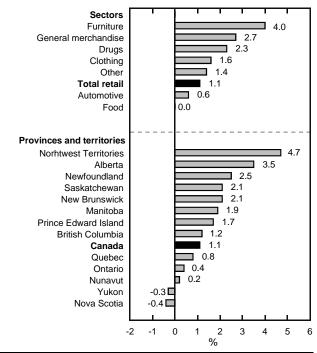

#### Furniture led other sectors in the first quarter

Sales in furniture stores jumped 4.0% in the first quarter of 2001 compared with the last quarter of 2000. The housing market, still building on its 2000 performance, was partly responsible for the strong first quarter sales results in furniture stores. Retailers in the furniture sector have been reporting strong quarterly gains since the third quarter of 1996.

# **Quarterly retail sales**First quarter of 2001 over fourth quarter of 2000

A significant gain in department store sales (+4.8%) in the first quarter led to a 2.7% sales increase in the general merchandise sector. The opening of several new stores in late November 2000 stimulated department store sales in the first quarter of 2001. This was the strongest quarterly gain in department store sales since the third quarter of 1999 (+5.9%), when the stock of a major player was being liquidated.

#### Automotive and food sectors lagged

The automotive and food sectors were the only groups reporting sales below the overall retail average in the first quarter.

In the automotive sector (+0.6%), lower sales by gasoline service stations in the first quarter (-0.7%) were mostly responsible for the weaker growth. The average price of gasoline at the pump fell 4.4% in the first quarter of 2001 compared with the fourth quarter of 2000. This was the first quarterly decline in gasoline prices since the last quarter of 1998. Motor and recreational vehicle dealers posted a 1.1% sales increase in the first quarter of 2001, after reporting a 3.6% decline in sales in the fourth quarter of 2000. Sales by motor and recreational vehicle dealers weakened in the fall of 2000, following a period of strong sales, mostly driven by incentives, in the spring and summer of that year.

After posting the strongest quarterly gain of all sectors in the fourth quarter of 2000 (+1.8%), sales in food stores remained unchanged in the first quarter of 2001. Retailers in the food sector experienced faster growth in 2000, posting their strongest annual sales increase in the last three years.

# Below-average quarterly gains in Ontario and Quebec

Retail sales advanced in all provinces and territories in the first quarter of 2001, except Yukon (-0.3%) and Nova Scotia (-0.4%). The Northwest Territories (+4.7%) and Alberta (+3.5%) led other regions in terms of retail sales growth in the first quarter. However, retailers in Ontario (+0.4%) and Quebec (+0.8%) each posted sales increases below the national average for the second consecutive quarter. In March, retail sales in Ontario and Quebec were essentially at the same level as seen last July.