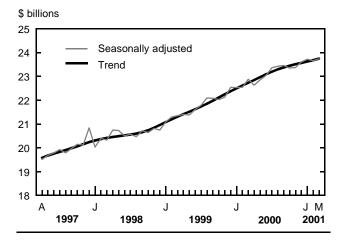

### Retail trade

March 2001 and first quarter 2001

Retailers sold \$23.7 billion worth of goods and services in March, up 0.3% from the previous month. This increase offset the 0.3% decline in February.

Retailers reported strong monthly sales increases in January 2001 (+0.5%) and December 2000 (+1.0%), after experiencing a period of essentially flat sales that started in July 2000. In March 2001, retail sales were 1.6% higher than they were in July 2000. In constant dollars, sales were up 1.1% over the same period.

Despite not growing over February and March, retail sales were 1.1% higher in the first quarter of 2001 than in the fourth quarter of 2000. This quarterly gain followed unchanged sales in the last quarter of 2000 (+0.1%) compared with the third quarter.

#### Retail sales have idled since January

Consumers spent considerably more during March compared with February in furniture stores (+1.9%) and in clothing stores (+0.9%) than in other retail establishments. Smaller sales advances were noted in the automotive sector (+0.5%), in general merchandise stores (+0.4%) and in drug stores (+0.4%). Food stores posted a 0.3% sales decline in March.