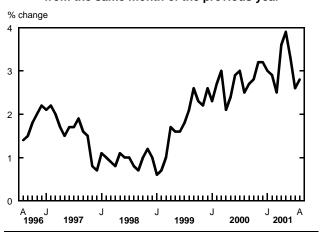

## Percentage change in the Consumer Price Index from the same month of the previous year

The increase in the CPI partly reflects the renewed impact of energy prices, which accounted for about 16% of the All-items increase. While energy prices figured more prominently than in July, they still had a smaller impact than they did earlier in 2001.

## **Consumer Price Index**

August 2001

Consumers paid 2.8% more for the goods and services included in the Consumer Price Index (CPI) in August than they did in August 2000. While this was lower than the 3.9% increase posted in May, it was higher than July's rate of 2.6%.

Led by a 33.9% jump in natural gas prices, the energy index rose 4.8% in August compared with August 2000. Electricity and fuel oil prices also boosted the index, but lower gasoline prices moderated the increase.

While energy prices picked up somewhat in August, this was not the case in all areas of the CPI. The CPI excluding energy rose 2.6% in August compared with August 2000, lower than July's rate of 2.7%.

The impact of food prices lessened slightly in August, but still remained an important contributor, accounting for more than one-quarter of the All-items increase. Food prices were up 4.1% over August 2000, a slower rise than the 4.6% increases seen in June and July.