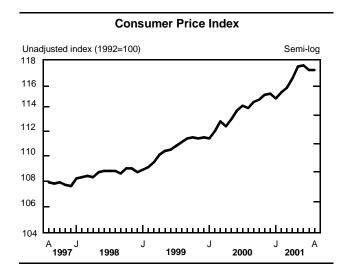

### Month-to-month CPI unchanged

The CPI remained unchanged from July to August, after dropping from June to July. Declines in the fresh vegetables and natural gas categories were mostly offset by higher gasoline and cigarette prices.

As usually occurs in August, local produce came onto the market, helping to bring about a 12.5% drop in fresh vegetable prices. These declines were widespread across the country.

Natural gas prices fell a further 2.2% from July to August, after dropping 8.4% in July. The decreases were posted in Ontario, Manitoba and Quebec, primarily reflecting lower operating costs and a retreat in the cost of natural gas. Nonetheless, prices remained 33.9% higher than in August 2000 and 68.6% higher than in August 1999. According to the Raw Materials Price Index, wholesalers and distributors paid 120.1% more for natural gas in July 2001 than they did in July 1999.

Gasoline prices rose 1.4% in August from July, boosted by crude oil cutbacks by the Organization of Petroleum Exporting Countries and declining gasoline inventories. This partly offset some of the declines that took place in June and July, but prices still remained 3.9% lower than in August 2000. Gasoline prices had been generally rising since early 1999. In August 2001, gasoline prices were 35.1% above their most recent low of February 1999.