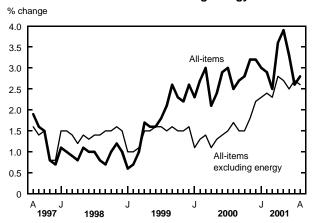

## Annual change in the CPI and in the CPI excluding energy

While energy prices picked up somewhat in August, this was not the case in all areas of the CPI. The CPI excluding energy rose 2.6% in August compared with August 2000, lower than July's rate of 2.7%.

The impact of food prices lessened slightly in August, but still remained an important contributor, accounting for more than one-quarter of the All-items increase. Food prices were up 4.1% over August 2000, a slower rise than the 4.6% increases seen in June and July.