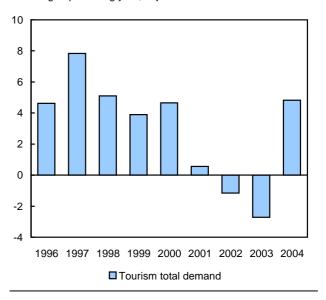

#### 2004 year-end review

After two years of decline, 2004 was a good year for the tourism industry as spending advanced 4.8%. An 8.9% increase in overnight visits from abroad, which prompted an 8.4% jump in international visitor spending, was a major factor in the rebound in tourism activity. A series of adverse events, including the war in Iraq, the outbreak of SARS and the power outage in Ontario had kept visitors away in 2003. International spending was 7.1% below its peak posted in 2000.

Domestic tourism spending also gained momentum in 2004 rising 3.3% to a record level. Domestic spending represented 68% of total tourism spending in Canada in 2004, down from 70% in the previous year.

#### Tourism spending takes off

Tourism spending on air transportation soared 10.3% in 2004 helping the industry rebound. Accommodation (+4.7%) also registered a notable gain in the year. Recreation and entertainment (+3.2%) was hindered by a poor showing in the fourth quarter while spending on vehicle fuel (+2.0%) was deterred by high fuel prices.

#### Tourism expenditures rebound in 2004

% change - preceding year, adjusted for inflation