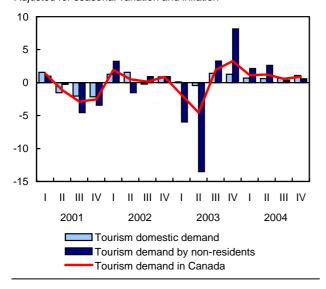

### **National tourism indicators**

2004 and fourth quarter 2004

Tourism spending advanced 0.9% in the fourth quarter of 2004, as both domestic and international travellers continued to spend in Canada. Despite a strong outflow of Canadians travelling to other countries, domestic tourism spending still increased. Overnight visitors, particularly from the United States, boosted non-resident expenditures in Canada.

After suffering numerous setbacks in the beginning of 2003, tourism spending has advanced in the past six quarters and now stands 0.9% below its peak set in the first quarter of 2001.

## Canadians spending more on tourism at home and abroad

Domestic tourism spending grew 1.1% in the fourth quarter, the sixth consecutive gain. Spending was boosted by continued growth in personal disposable income (+1.1%) and corporation profits (+1.5%).

#### Tourism spending continues to increase

% change - preceding quarter Adjusted for seasonal variation and inflation

With the number of international trips jumping 5.2% in the quarter, Canadians spent more on tourism abroad as well. In the fourth quarter, the international travel deficit climbed to \$1.0 billion from \$0.8 billion in the

#### International visitors boost tourism

Spending by international visitors to Canada advanced 0.6% in the fourth quarter, its sixth consecutive gain. During the six quarters since the SARS outbreak in 2003, spending has jumped 18.1%. This however is still 8.5% below the peak of non-resident spending in the first quarter of 2001.

Fourth quarter spending was spurred by a 0.8% increase in US visitors to Canada. Non-resident spending increased even though the value of the Canadian dollar advanced against the currencies of almost all major foreign tourism markets in the fourth quarter. Gains were registered against the US dollar, the Euro and the British pound.