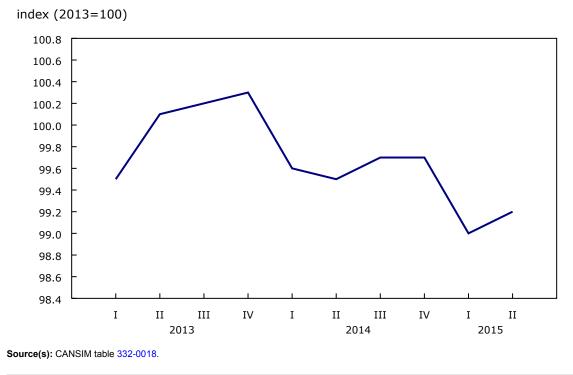

# Architectural, Engineering and Related Services Price Index, second quarter 2015

The Architectural, Engineering and Related Services Price Index (AESPI) edged up 0.2% in the second quarter from the previous quarter, as a result of higher prices for engineering services (+0.2%) and architectural services (+0.2%).

Prices for surveying and mapping services edged down 0.1% from the previous quarter.

Year over year, the aggregate AESPI declined 0.3% as a result of lower prices for engineering services (-0.6%) and for surveying and mapping services (-0.6%), which offset higher prices for architectural and landscape architectural services (+2.3%).

# Table 1 Architectural, Engineering and Related Services Price Index – Not seasonally adjusted

|                                                                 | Relative<br>importance <sup>1</sup> | Second<br>quarter 2014 <sup>r</sup> | First quarter<br>2015 <sup>r</sup> | Second<br>quarter 2015 <sup>p</sup> | First quarter<br>to second<br>quarter 2015 | Second<br>quarter 2014<br>to second<br>quarter 2015 |
|-----------------------------------------------------------------|-------------------------------------|-------------------------------------|------------------------------------|-------------------------------------|--------------------------------------------|-----------------------------------------------------|
|                                                                 | %                                   |                                     | (2013=100)                         |                                     | % change                                   |                                                     |
| Architectural, Engineering and Related Services Price Index     | 100.00                              | 99.5                                | 99.0                               | 99.2                                | 0.2                                        | -0.3                                                |
| Architectural and landscape architectural services <sup>2</sup> | 10.45                               | 102.9                               | 105.1                              | 105.3                               | 0.2                                        | 2.3                                                 |
| Engineering services                                            | 82.06                               | 98.9                                | 98.1                               | 98.3                                | 0.2                                        | -0.6                                                |
| Surveying and mapping services <sup>3</sup>                     | 7.49                                | 101.6                               | 101.1                              | 101.0                               | -0.1                                       | -0.6                                                |