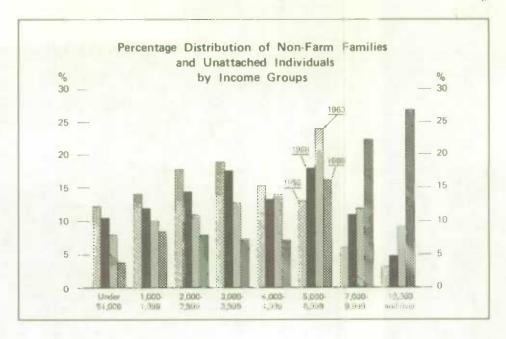

#### FEATURE REPORT

Incomes, assets and indebtedness of families in Canada, 1969.

This latest in a series of periodic reports on Canadian family incomes and finances is based on data collected during the 1970 Survey of Consumer Finances. Asset holdings and indebtedness of the family units at the time of the survey are reviewed in the feature, Incomes, assets and indebtedness of families in Canada, 1969, just published.

Some of the highlights, with accompanying charts:

- Significant shifts in distribution marked by a gradual and continuous reduction in the proportion of family units in the lower income groups and an increase in the proportion in higher income groups. In 1969, some 26.7% of families reported annual incomes of \$10,000 or more compared with only 3.1% in 1955 (Chart 1).
- Average total asset holding of all family units in 1969 was \$17,646. There were large disparities among family units, though, and about 62% of all families and unattached individuals held less than average assets while about 38% held greater than average assets.
- Average net worth of all families and unattached individuals amounted to \$14,369 with greatest equity in the net value of homes. Average net worth varied with income, amounting to about \$33,900 for family units in the \$15,000-\$24,999 bracket compared to approximately \$4,000 for the lowest-income group (Chart 2).

For the full range of data and analysis, order: *Incomes, assets and indebtedness of families in Canada*, 1969 (13-547, \$2).