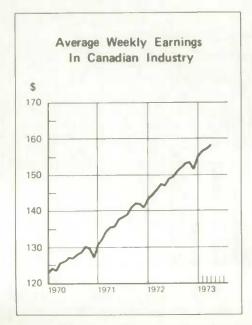

#### **Employment, Earnings and Hours**

Average weekly earnings in Canadian industry rose to \$158.76 in April, up 7.4% from \$147.76 in April 1972.

First estimates show that regionally, average weekly earnings at the industrial composite level were highest in British Columbia (\$174.80), followed by Ontario (\$165.43), Quebec (\$151.06), the Prairie Region (\$150.88), and the Atlantic Region (\$135.37).

For further information, order the April 1973 issue of Employment, Earnings and Hours (72-002, 40\$/\$4), or contact R. Ouellette (613-992-5613), Labour Divivion, Statistics

Canada, Ottawa, K1A OV2.