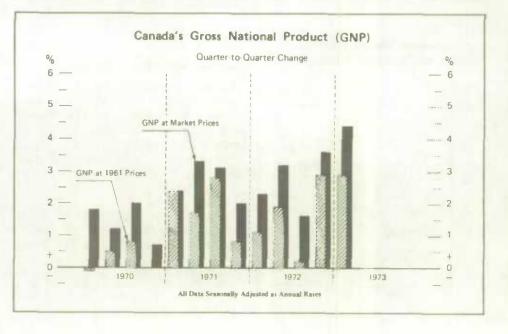

#### Real Domestic Product (RDP)

real domestic product (seasonally adjusted) advanced 0.4% in April, following a gain of 0.3% in March.

The larger increases in April were in mining, utilities, agriculture and transportation. Mining output rose 2.2% with iron, crude oil, natural gas and coal mining sharply higher because of increased exports

The modest increases in RDP for April and March follow substantial gains in

February and January.

During the first quarter of 1973, real domestic product advanced at a seasonally adjusted annual rate of 13.2%, significantly higher than the 5.3% rate achieved for all of 1972.

For further information, order the April 1973 issue of Real Domestic Product (61-005,

204/821.