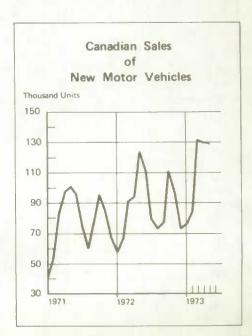

#### Motor Vehicle Sales

Retail sales of new motor vehicles in May totalled 128,727 units (127,332 units in May 1972) valued at \$552.3 million (\$512.0 million).

Sales of passenger cars manufactured in Canada and the United States increased 10.3% to 88.908 units; those of overseasmanufactured automobiles dropped 34.0% to 15.085 units.

The share of the Canadian passenger car market held by overseas manufacturers declined to 14.5% in the latest month, down from 22.1% a year earlier.

For the first five months of 1973, sales of new motor vehicles reached 550,946 units valued at \$2.36 billion. This represents an increase of 24.9% in units and 33.4% in value over sales for the comparable period in 1972.

For further information, order the May 1973 issue of New Motor Vehicle Sales (63-007, 20¢/\$2), or contact Bob Wright (613-992-7344), Merchandising and Services Division, Statistics Canada, Ottawa K1A OV6.