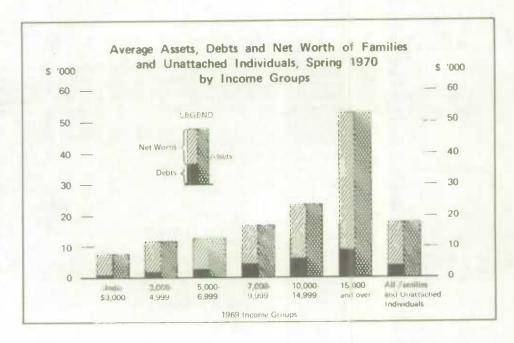

Some of the highlights, with accompanying charts:

- Significant shifts in distribution marked by a gradual and continuous reduction in the proportion of family units in the lower income groups and an increase in the proportion in higher income groups. In 1969, some 26.7% of families reported annual incomes of \$10,000 or more compared with only 3.1% in 1955 (Chart 1).
- Average total asset holding of all family units in 1969 was \$17,646. There were large disparities among family units, though, and about 62% of all families and unattached individuals held less than average assets while about 38% held greater than average assets.
- Average net worth of all families and unattached individuals amounted to \$14,369 with greatest equity in the net value of homes. Average net worth varied with income, amounting to about \$33,900 for family units in the \$15,000-\$24,999 bracket compared to approximately \$4,000 for the lowest-income group (Chart 2).