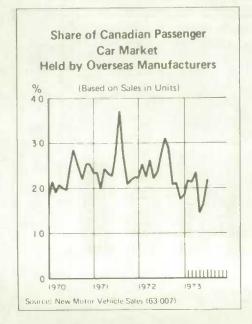

#### **New Motor Vehicle Sales**

Retail sales of new motor vehicles reached 89,496 units in July, up 9.9% from a year earlier. Total sales value increased 18.2% to \$384.0 million.

Sales of passenger cars produced in Canada and the United States rose 19% to 56,550 units; those of overseas-manufactured automobiles dropped 12.1% to 15,850 units.

The share of the Canadian passenger car market held by overseas manufacturers declined to 21.9% in the latest month, down from 27.5% a year earlier.

Sales of commercial vehicles in July rose 7.3% to 17,096 units; included were 15,315 commercial vehicles manufactured in Canada and the United States (up 6.9%) and 1,781 manufactured overseas (up 11%).