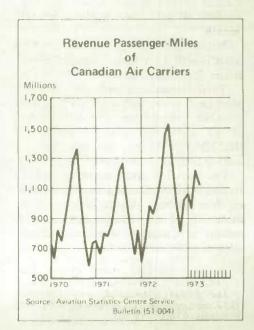

#### **Aviation Statistics**

Canada's seven major airlines reported combined profit of \$633,000 in April, down from \$1,086,000 in April 1972.

In the latest month, Air Canada showed a loss of \$392,000, CP Air earned a profit of \$102,000 and the five regional carriers had a combined profit of \$923,000. (The regional air carriers are Eastern Provincial Airways, Nordair, Pacific Western Airlines, Quebecair and Transair).

Passenger-miles for all services increased by 20.5% to 1,121.4 million in April from 930.7 million a year earlier.

For further information, order the Aviation Statistics Service Bulletin (51-004, \$3 per year), Vol. 5, No. 36, Civil Aviation-April 1973, or contact P. Paradis (613-992-2957), Aviation Statistics Centre,