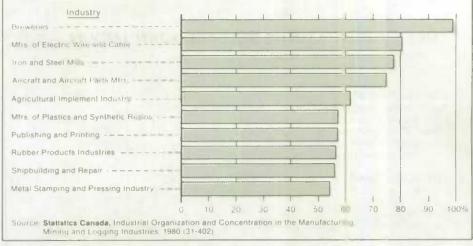

# Percentage of Value of Shipments of Goods of Own Manufacture Accounted for by Leading 4 Enterprises in Selected Canadian Industries, 1980

# **Industrial Concentration**

The level of industrial concentration increased in 67 manufacturing industries in Canada between 1978 and 1980 but declined in 99, as measured by the percentage of shipments accounted for by the four largest enterprises in each industry (known as the "top four concentration ratio"). In three industries there were no changes in the ratio (rounded to one decimal place). The median top four concentration ratio in 1980 was 47.4%, compared with 47.7% in 1978.

Data users should note that an enterprise is a group of companies under common control. The concentration ratio is a measure of the market share of the largest enterprises in each industry and is often used as one indicator of the degree of competition in an industry.

For further information, contact Ken Young (613-992-9654), Manufacturing and Primary Industries Division, Statistics Canada, Ottawa K1A 0T6. Complete data will be published later in Industrial Organization and Concentration in the Manufacturing, Mining and Logging Industries, 1980 (31-402).