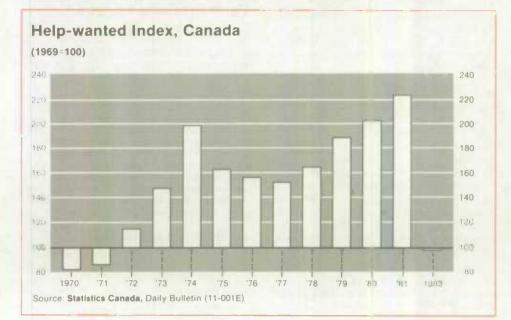

# **Help-wanted Index**

The seasonally adjusted help-wanted index (1969=100) plunged in the fourth guarter of 1982 to 69, the lowest level since 1963. The index was down by 7% from the previous quarter and by a substantial 66% from the same quarter in 1981.

The annual index for 1982 dropped to 99, down 56% from 1981 and the index now sinnds at pre-1972 annual levels. ecreases were posted in 1982 in all clons, ranging from 35% in the Atlantic provinces to 65% in British Columbia.

Inquiries about the Index should be directed to Horst Stiebert (613-995-8445), Labour Division, Statistics Canada, Ottawa K1A 0V1.

| LATEST MONTHLY STATISTICS                                                                                                                                                                                                        |                                              |                                                     | hange<br>m Year                    |
|----------------------------------------------------------------------------------------------------------------------------------------------------------------------------------------------------------------------------------|----------------------------------------------|-----------------------------------------------------|------------------------------------|
| EMPLOYMENT, INCOME<br>Average Weekly Earnings (\$)                                                                                                                                                                               | 393.26p<br>16,880.7p<br>10.25<br>1,494,000   | Month<br>392.02p<br>16,401.0p<br>10.36<br>1,438.000 | Ago<br>7 0<br>2.2<br>-3.8<br>51.4  |
| Department Store (\$ million)                                                                                                                                                                                                    | 3,324.7<br>32,105.2p                         | 3,338.1<br>32,533.4r                                | -3.3<br>-2.1                       |
| Manufacturers' New Orders (\$ million) Oct<br>Manufacturers' Unfilled Orders (\$ million) Oct<br>PRICES                                                                                                                          | 14,984.3p<br>16,856.6p                       | 15,773.3r<br>17,129.0r                              | -8.3<br>-14.6                      |
| Consumer Price Index (1971=100) Nov.<br>New House Price Index (1976=100) Nov.<br>Raw Materials Price Index (1977=100) Nov<br>Excl. coal, crude oil, nat. gas Nov.<br>Industry Selling Price Index (1971=100) Nov                 | 271.0<br>129.7<br>200.9p<br>142.9p<br>291.0p | <b>269.2</b><br>130.2<br>200.9p<br>143.9p<br>292.0p | 9.8<br>-3.4<br>4.0<br>-3.4<br>-1.4 |
| CONSTRUCTION                                                                                                                                                                                                                     | 077.0.                                       | Year-te                                             |                                    |
| Building Permits (\$ million) Oct<br>Housing Starts — Urban Centres (units) Nov<br>ENERGY                                                                                                                                        | 977.0p<br>11,208                             | 10,381.3p<br>94,294                                 | -31.0<br>-26.5                     |
| Coal Production (thousand tonnes) Oct<br>Electricity Generation (terawatt hours) Oct<br>Natural Gas Production (million cubic metres) Sept.<br>Petroleum Refining (million cubic metres) Nov.*<br>FOREIGN TRADE                  | 2 970<br>30 5<br>6 866.7<br>7.8p             | 35 327<br>307.3<br>71 850.8<br>82.7p                | 8.5<br>-0.6<br>1.2<br>-13.0        |
| Exports - Balance of Payments Basis (\$ million) Nov<br>Imports - Balance of Payments Basis (\$ million) Nov<br>PRODUCTION                                                                                                       | 7.028p<br>5.262p                             | 77,351p<br>61,682p                                  | 0.1<br>-13.9                       |
| Railway Carloadings (million tonnes) Dec.*<br>Steel lingots – thousand tonnes) Dec.<br>SALES                                                                                                                                     | 14.5p<br>618.3p                              | 200.9p<br>11 769.0p                                 | -12.6<br>-19.6                     |
| Department Store Sales (\$ million) Nov<br>Manufacturers' Shipments (\$ million) Oct<br>New Motor Vehicle Sales (\$ million) Nov<br>Retail Sales (\$ million) Nov<br>Statistics are in current dollars and are not seasonally ac | 1.073 6<br>15.256 7p<br>765.2<br>8,536 7p    | 8,598.0<br>153,373.6p<br>9,094.5<br>86,762.4p       | -0.9<br>-3.3<br>-19.0<br>2.8       |