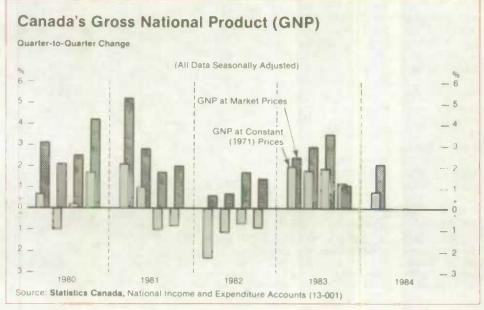

### **Gross National Product**

Gross National Product at market prices rose 2.1% in the first quarter of 1984 to a level of \$411.6 billion, seasonally adjusted at annual rates. After allowing for a 1.3% increase in overall prices, real GNP increased 0.8%, down slightly from the 1.2% increase of the fourth quarter of 1983. Real GNP is now about 1.0% above the level recorded at the peak of economic activity in the second quarter of 1981.

The major source of growth in the quarter was merchandise exports, up 8.9% in volume terms. This growth reflected to a large degree the continuing expansion of the U.S. economy and marks the second consecutive quarter that a strong U.S. economy has had a major influence on Canadian growth through export demand. The impact of the autoindustry on the economy was pervasive as motor vehicle production and sales played dominant roles in exports, imports, consumer spending and inventory (continued on next page)

#### ... Gross National Product

accumulation and were of major importance in profit growth of non-financial corporations. Final domestic demand advanced 0.6% with increases in all of the major components.

Highlights of the first quarter:

- The deficit on goods and services rose to \$0.8 billion from \$0.6 billion, seasonally adjusted at annual rates. The merchandise trade balance increased by \$0.6 billion to \$17.7 billion at annual rates but the nonmerchandise deficit increased by a slightly greater amount.
- Real expenditures on business investment in plant and equipment increased 1.3% in the quarter. The machinery and equipment component advanced 1.9%, a continuation of the upturn which had commenced in mid-1983. The increase in non-residential construction was more moderate, and included growth in both structures and engineering projects.
- Real residential construction was virtually unchanged following the sharp decline of the fourth quarter of 1983. The volume of spending on new dwelling construction fell further, as housing starts have remained fairly weak following the large reduction in mid-1983. This lower spending on construction was offset by the growth in real estate commissions generated in an active market for resale homes during the quarter.
- Business inventory accumulation moderated to about two-thirds the rate of the fourth quarter of 1983. In contrast to the widespread nature of the fourth quarter accumulation, automotive products held by retailers predominated in the first quarter. There was also some rebuilding of petroleum inventories, while stocks of wood and paper were reduced due to the interruption of production caused by labour disputes in British Columbia.
- The volume of personal expenditure rose 0.5% in the first quarter, down from the 0.9% increase in the previous quarter Strong growth in demand for durable goods was almost entirely autos and auto related, as it was in the fourth quarter of 1983.
- Labour income growth slowed to a 0.8% increase in the first quarter, down from 1.0% in the fourth quarter of 1983, reflecting a slower pace of employment growth. A rise in personal expenditure in excess of income growth reduced the personal saving rate to 11.7% from the previous quarter's 12.6%.
- Corporate profits rose 8.0% compared to 2.6% in the fourth quarter. Profit growth of financial corporations was strong while a moderate rate of increase prevailed for non-financial corporations for the second consecutive quarter. Within these corporations, the main impetus to profit growth was the automobile industry.