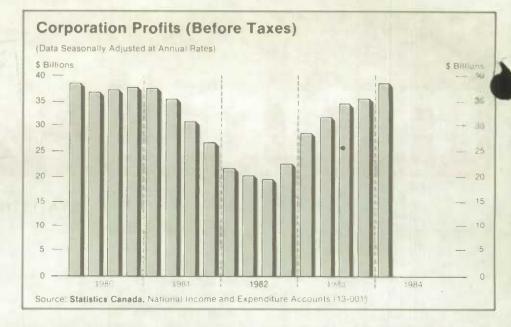

Highlights of the first quarter:

- The deficit on goods and services rose to \$0.8 billion from \$0.6 billion, seasonally adjusted at annual rates. The merchandise trade balance increased by \$0.6 billion to \$17.7 billion at annual rates but the nonmerchandise deficit increased by a slightly greater amount.
- Real expenditures on business investment in plant and equipment increased 1.3% in the quarter. The machinery and equipment component advanced 1.9%, a continuation of the upturn which had commenced in mid-1983. The increase in non-residential construction was more moderate, and included growth in both structures and engineering projects.
- Real residential construction was virtually unchanged following the sharp decline of the fourth quarter of 1983. The volume of spending on new dwelling construction fell further, as housing starts have remained fairly weak following the large reduction in mid-1983. This lower spending on construction was offset by the growth in real estate commissions generated in an active market for resale homes during the quarter.
- Business inventory accumulation moderated to about two-thirds the rate of the fourth quarter of 1983. In contrast to the widespread nature of the fourth quarter accumulation, automotive products held by retailers predominated in the first quarter. There was also some rebuilding of petroleum inventories, while stocks of wood and paper were reduced due to the interruption of production caused by labour disputes in British Columbia.
- The volume of personal expenditure rose 0.5% in the first quarter, down from the 0.9% increase in the previous quarter Strong growth in demand for durable goods was almost entirely autos and auto related, as it was in the fourth quarter of 1983.
- Labour income growth slowed to a 0.8% increase in the first quarter, down from 1.0% in the fourth quarter of 1983, reflecting a slower pace of employment growth. A rise in personal expenditure in excess of income growth reduced the personal saving rate to 11.7% from the previous quarter's 12.6%.
- Corporate profits rose 8.0% compared to 2.6% in the fourth quarter. Profit growth of financial corporations was strong while a moderate rate of increase prevailed for non-financial corporations for the second consecutive quarter. Within these corporations, the main impetus to profit growth was the automobile industry.