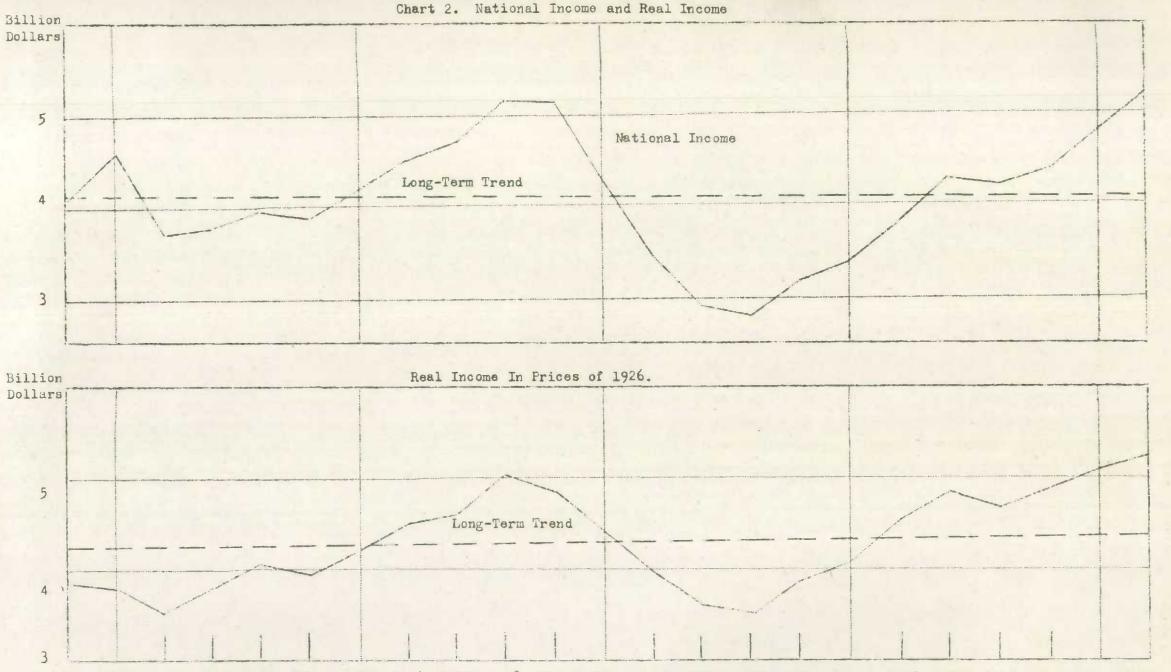

increase during the year under review. The total for 1941 was \$393,991,300, representing a gain of 13.9 p.c. over 1940. Building permits in 58 municipalities recorded an advance of nearly 25 p.c. Electric power production advanced steadily during the year, and totalled 33,445 million kilowatt hours, a gain of 11.2 p.c. over 1940.

The wartime expansion in Canada's exports continued with undiminished speed during 1941. Total exports were valued at \$1,641 million rising by 37.5 p.c. The United Kingdom was again the leading market, absorbing nearly 30 p.c. more Canadian goods than was the case in 1940. An even larger percentage increase was noted in our exports to the United States, which rose about 35 p.c. Exports to Egypt, largely military stores, rose in the ratio of almost ten to one.



1919 1920 1921 1922 1923 1924 1925 1926 1927 1928 1929 1930 1931 1932 1933 1934 1935 1936 1937 1938 1939 1940 1941

1 12

Canadian imports during 1941 rose by about 34 p.c., being valued at \$1,449 million. United States products were once again the backbone of our import trade, totalling \$1,004 million, 35 p.c. more than in 1940. Little change from the preceding year was shown in our imports from the United Kingdom. Our purchases of New Zealand and South American produce recorded large increases.

Railway traffic and railway revenues were at a very high level during the year just concluded. Traffic for 1941 aggregated 3,203,000 cars, an advance of 13.3 p.c. over 1940. The increase was well distributed between the Eastern and Western divisions, and large gains were recorded in shipments