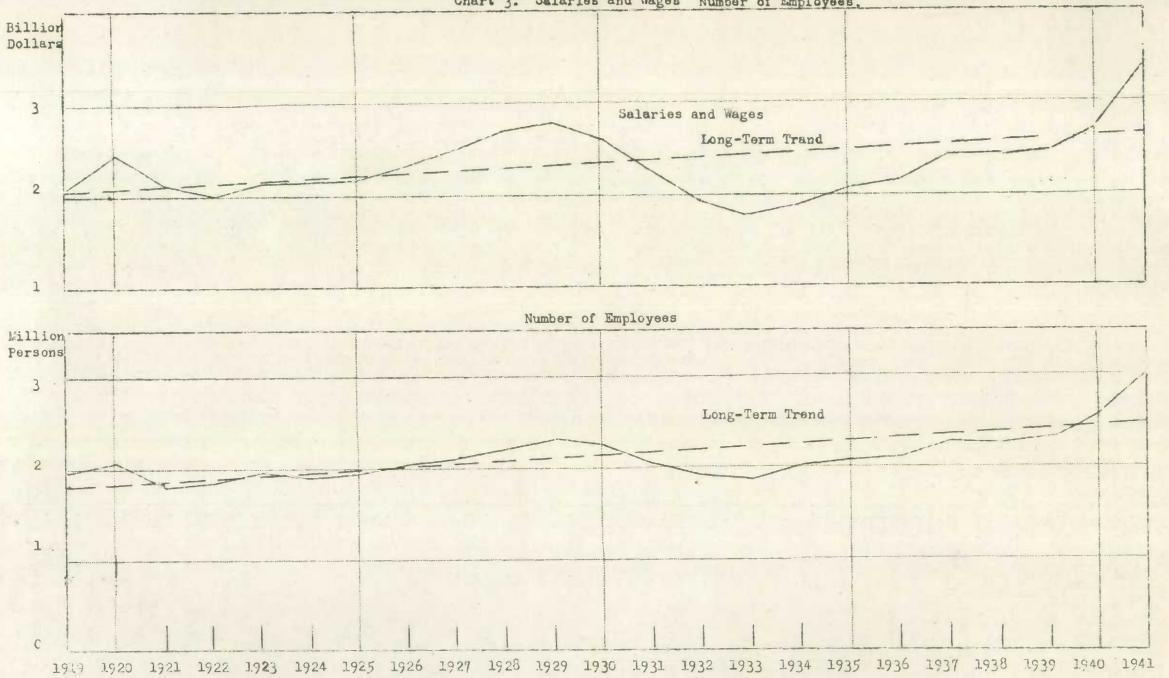

except for a minor recession in 1938. This advance was naturally accelerated by the war. With prices rising steadily over the period, money income increased no less than 87.8 p.c. over 1933, with **real** income going up by 49.5 p.c. As compared with 1919, however, real income had increased 36.9 p.c., money income advancing 28.5 p.c.

Due to the higher prices of the first post-war decade, the secular trend for national money income dropped very slightly over the period. The long-term trend for "real" income, however, recorded an appreciable increase. National income expressed in fixed prices, is naturally a much better measure of changes in the volume of commodities and services produced than the estimates shown in current market values.

Chart 3. Salaries and Wages Number of Employees.



 The third chart published in the present issue shows the total number of employees in Canada during the twenty-three years from 1919 to 1941. The secular trend of this number over the period is also presented. The chart indicates that the Canadian labour force fluctuated uncertainly until 1924, rose to a peak in 1929, and receded until 1933 to the level of the period following the first Great War. Since then it has risen steadily and in 1941 stood at about 3,040,000 or nearly 59 p.c. above the level of 1933. The increase over the entire period was 65 p.c. The secular trend showed a substantial upward slope, rising 37 p.c. over the period.

Similar general movements were recorded in the total amount of salaries and wages paid in Canada, which is also portrayed on this chart. This amount,