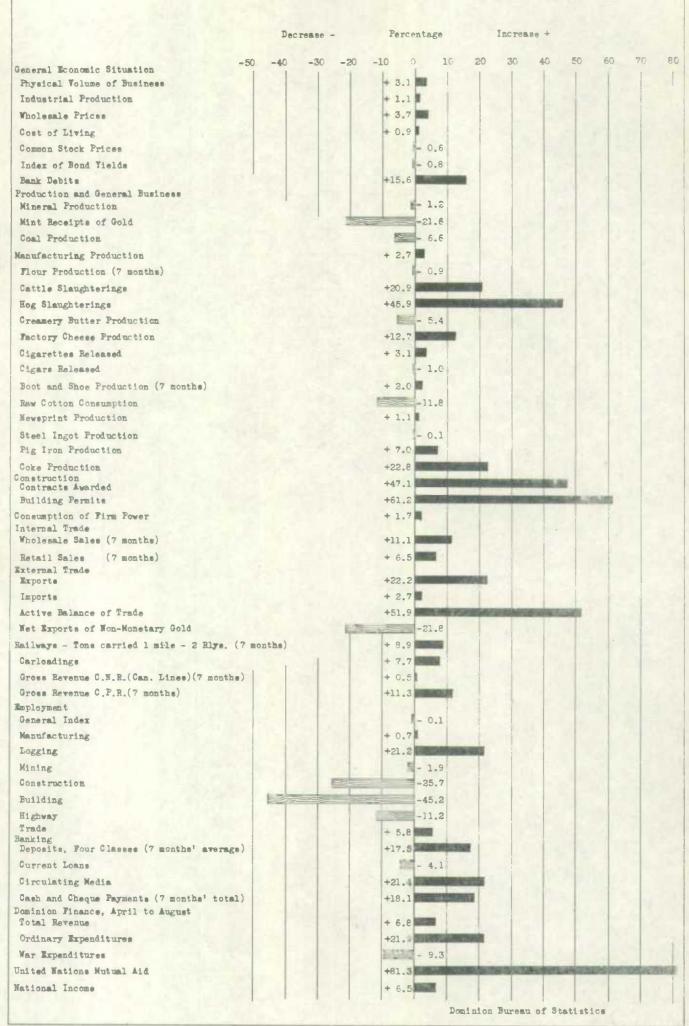

higher in the first eight months of the present year than in any similar period. The most striking increase occurred in the deposit liabilities of the chartered banks. The marked upward trend in evidence since the outbreak of war was continued in the period under review. The average of four main classes of deposits in the first seven months was \$4,538 million, an increase of 17.5 p.c. While the index of the physical volume of business has recently shown recession. The increase in the average for the first eight months over the same period of 1943 was slightly more than 3 p.c. The standing on the base of 1935-39 was 240.2 against 232.9 last year.

The gain in the index of wholesale prices was 3.7 p.c. The level of wholesale prices has been remarkably stable since last November. Prior to that time from the outbreak of hostilities a marked upward trend was shown. The index on the base of 1926 averaged 102.6 in the first eight months against 98.9 in the same period of 1943, a gain of 3.7 p.c. While Dominion bond prices were remarkably stable since the first quarter of 1943, a moderate increase has been shown during the present year. The index of bond yields consequently averaged slightly less than one year ago. Common stock prices were practically maintained at the levels of 1943, a decline of only 0.6 p.c. to 82.8 having been recorded. Speculative trading on the stock exchanges was at a slightly higher level than in the first eight months of 1943.

The amount of cheques cashed in clearing centres was 15.6 p.c. greater during the period under review. The total in the first eight months rose to \$39,192 million, the highest level in history. Circulating media in the hands of the public including notes and coins rose from \$725 million to \$880 million, a gain of 21.4 p.c. Cash and cheque payments computed for the first seven months of the year amounted to nearly \$49 billion compared with \$41.5 billion in 1943, an increase of 18 p.c. having been indicated.

Due to a downward trend in the employment of labor forces during recent months the general index showed a slight recession in the first eight months of the present year as compared with the same period of 1943. The index was 181.9 against 182.0, the recession having been of minor proportions. Increases were shown in the labour force engaged in manufacturing, logging and trade, while declines were shown in mining and construction.

Four of the five components of the index of physical volume of business recorded increases in the period under review. Mineral production was at a slightly lower level, the recession in the index having been from 242.8 to 239.9. The decline in gold receipts at the Mint was 21.6 p.c. while coal production at 10,934,000 tons recorded a decline of 6.6 p.c.

Manufacturing production still recorded a minor gain over the first eight months of 1943, an index of 296 against 288.5. recording an increase of 2.7 p.c. Flour production in the first seven months was at a slightly lower position. The meat packing industry was considerably more active, increases having been shown in cattle and hog slaughterings. Factory cheese production rose 12.7 p.c., while a decline was recorded in creamery butter. The change in the release of cigarettes and cigars was of minor proportions, the cigarettes made available rising from 7,281 million to 7,506 million. The output of leather boots and shoes in the first seven months rose 2 p.c. to 17,450,000 pairs. Measured by the consumption of raw cotton the vextile industry was less active than in the same period of 1943. Raw cotton used amounted to 109,1 million pounds against 123,8 million, a decline of 11.8 p.c. The production of newsprint at 1,988,000 tons showed a minor gain in the period under review. Steel ingots production was practically maintained, while an increase of 7.0 p.c. was shown in the output of pig iron.

New business obtained by the construction industry was at a considerably greater volume in the first eight months of the present year. The increase in contracts awarded was 47 p.c. while an advance of 61 p.c. was shown in building permits. The central electric stations supplied a greater amount of electrical energy in the first eight months of the present year. The consumption of firm power rose 1.7 p.c. to 23,677 million kilowatt hours.

Measured by the average of monthly indexes the distribution of commodities through wholesale and retail outlets recorded a gain in the first seven months. The increase in wholesale sales was 11 p.c. while an increase of 6.5 p.c. was shown in retail sales.