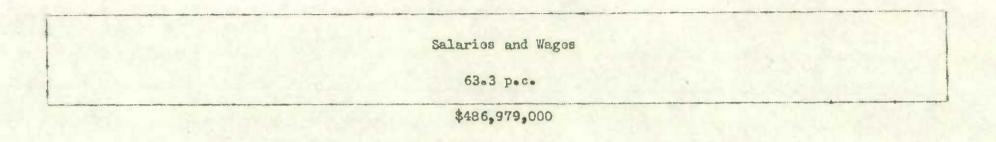

The amount of cheques cashed in clearing centres was 15.6 p.c. greater during the period under review. The total in the first eight months rose to \$39,192 million, the highest level in history. Circulating media in the hands of the public including notes and coins rose from \$725 million to \$880 million, a gain of 21.4 p.c. Cash and cheque payments computed for the first seven months of the year amounted to nearly \$49 billion compared with \$41.5 billion in 1943, an increase of 18 p.c. having been indicated.