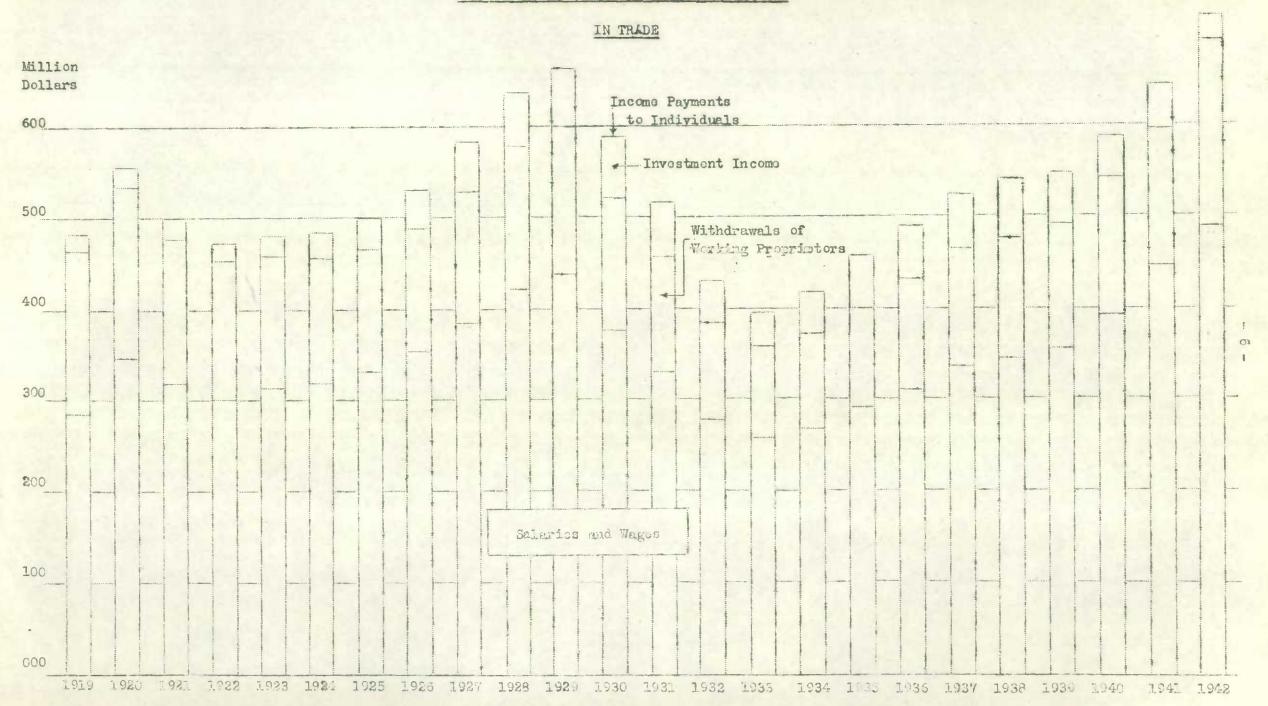

The amount of cheques cashed in clearing centres was 15.6 p.c. greater during the period under review. The total in the first eight months rose to \$39,192 million, the highest level in history. Circulating media in the hands of the public including notes and coins rose from \$725 million to \$880 million, a gain of 21.4 p.c. Cash and cheque payments computed for the first seven months of the year amounted to nearly \$49 billion compared with \$41.5 billion in 1943, an increase of 18 p.c. having been indicated.