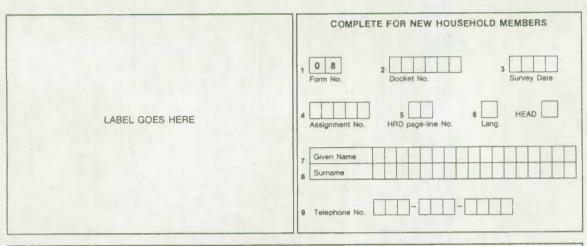

|            | -   | <b>T (</b> ) <b>(</b> ) <b>(</b> ) |    |
|------------|-----|------------------------------------|----|
| COMPLETING | THE | FORM                               | 08 |

- Introduce the survey by saying: "Statistics Canada is doing this survey at the request of Employment and Immigration Canada. The purpose is to collect information about the patterns of work and the types of jobs held during 1989. All information will be kept strictly confidential as required by the Statistics Act."
- Proxy response can be accepted for the Form 08. However when the person responding for other household members is unsure of the answers to the questions, arrangements should be made to telephone at a convenient time when the correct information can be obtained, either directly from the person concerned, or from a knowledgeable and responsible household member.