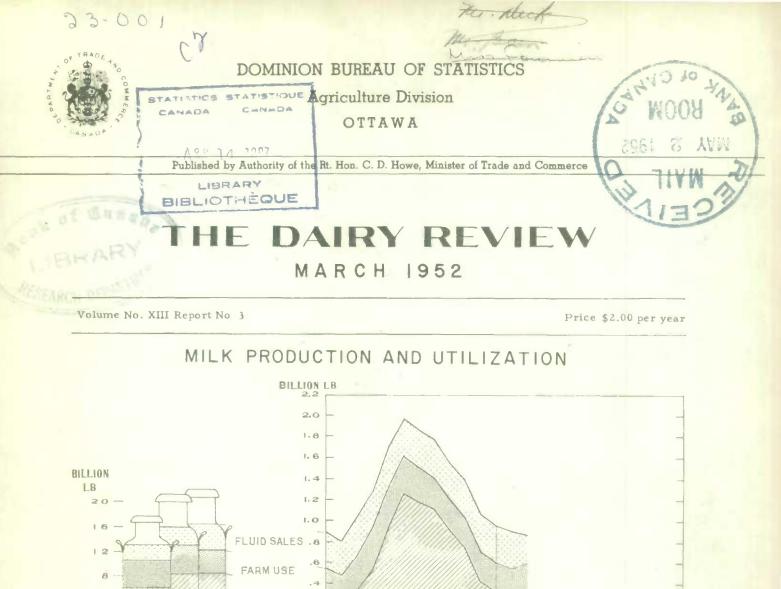

#### THE DAIRY SITUATION IN MARCH, 1952

Milk production in Canada appears to be on the increase. According to Dairy Correspondents' reports, March production will be 1 per cent above that of March, 1951. For the first quarter of 1952 it is estimated to be nearly 6 per cent over that of the first three months of 1951. Quantity of milk used in factory production showed a 6 per cent increase over March a year ago and for the three month period an increase of nearly 5 per cent. Fluid sales showed an increase for the first two months of 1951 and milk used on farms also showed a slight increase mainly due to greater quantities fed to calves. Milk fed to calves in March was about 7 per cent higher than in March 1951.

Dairy correspondents report increased numbers of milk cows on farms compared with a year ago. Apparently more dairy heifers were introduced into herds last autumn and sales of cows have dropped off compared with the same period last year. Number of cows freshening show an increase over 1951 to date, the percentage of cows milking being 54.5 per cent in March as compared with 53.6 in March, 1951. Milk production per cow showed a slight gain in March, the average being 13.7 pounds per day for all cows in the herd as compared with 13.3 pounds in March, 1951.