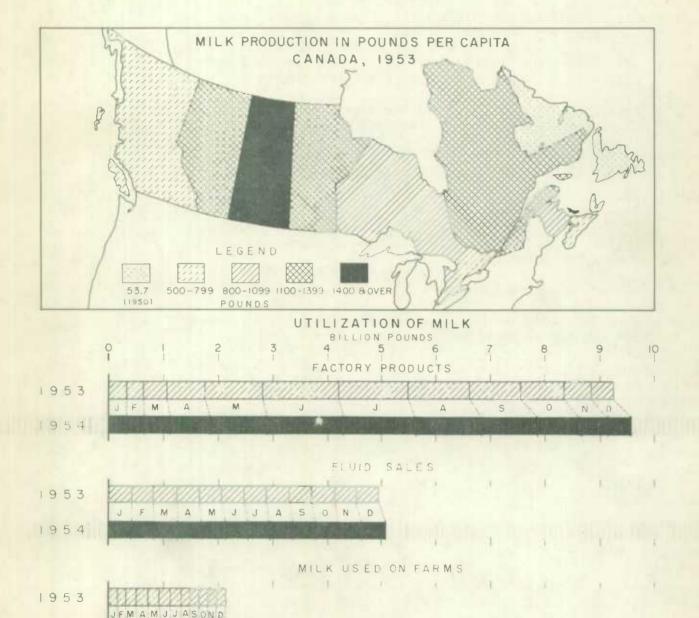

#### THE STATISTICAL POSITION IN 1954

The monthly estimates of milk production for 1954 as shown in the supplement to this report, totaled 16,800 million pounds. However, the addition of milk used in the production of creamed cottage cheese and varieties of factory cheese other than cheddar (not included in monthly totals), placed the over-all total milk production at approximately 16,884 million pounds. This compares with the revised total of approximately 16,449 million pounds in 1953.

It will be noted that dairy butter production fell to still lower levels, the total of 19 1/2 million pounds produced in 1954, compares with 21 million pounds a year earlier. While competition from margarine had some influence, it is significant that declines also occured in Prince Edward Island and Quebec where the sale of this product is disallowed under Provincial Legislation. Approximately 1,048 million pounds of milk and cream were used in farm homes, while 595 million pounds were fed to livestock. The former showed an increase of 13 million pounds while the latter was reduced by about 15 million pounds. Increased quantities of fluid milk and cream were sold in 1954 compared with 1953. Milk sales at 4,259 million pounds were up 124 million pounds from the previous year, and cream sales at 841 million pounds represented an advance of approximately 9 million pounds. (See page 2 for yearly figures covering factory products).