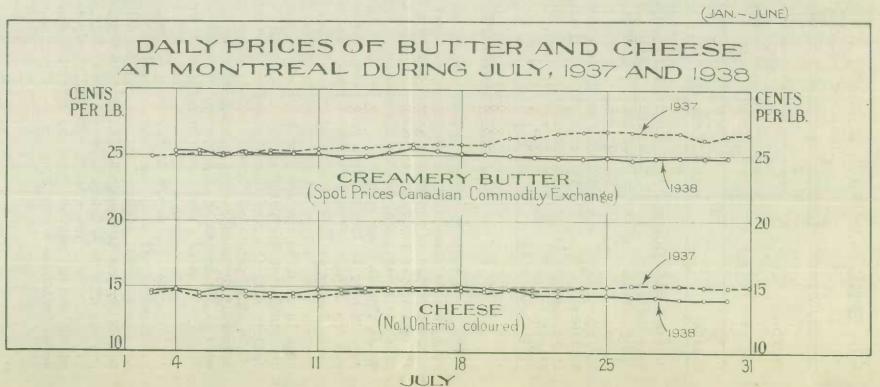

CREAMERY BUTTER PRICES at Montreal as quoted daily by the Canadian Commodity Exchange for the first grade product, averaged 25 cents a pound, compared with 26 cents in July, 1937. Ontario coloured cheese at Montreal based on daily quotations, averaged 14 1/2 cents in July compared with 14 3/4 cents in July, 1937.