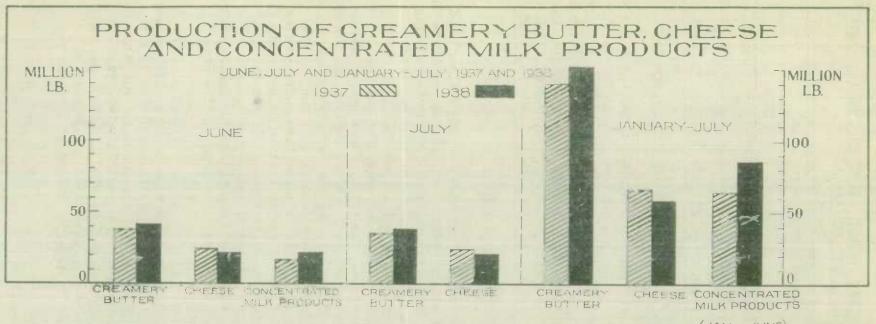

T. W. Grindley, Ph. D.

P. H. Ferguson, B.S.A. M.Sc.

MONTHLY REVIEW OF DAIRY PRODUCTION IN CANADA, JULY, 1938.
(Issued Wednesday, August 10, 1938, at 4 p.m.)

CREAMERY BUTTER PRODUCTION in July increased approximately 8.4 per cent as compared with the July make of 1937 and decreased 7.1 per cent as compared with the output for the preceding month. During the month of July 38.9 million pounds of butter were produced and during the seven months ending July the output reached a total of 152.2 million pounds. The increase in the July make occurred in all provinces except Prince Edward Island. New Brunswick and Manitoba.

CHEESE PRODUCTION declined 14.2 per cent in July as compared with July, 1937, and decreased 967 thousand pounds as compared with the output for the preceding month. The July make was approximately 21 3 million pounds and the total during the period January to July amounted to 58.6 million pounds. All provinces except Saskatchewan, Alberta and British Columbia contributed to the decrease recorded herein,

The production of CONCENTRATED MILK PRODUCTS for the month of June registered an increase of approximately 28 per cent over the same month last year and an increase of 14 per cent as compared with the preceding month. During June 16.8 million pounds of Concentrated Whole Milk Products were manufactured in Canada and 5.5 million pounds of Concentrated Milk By Products. During the six months January to June 67.4 million pounds of the former and 18.6 million pounds of the latter were produced in condenseries and creameries in the Dominion, making a total of 22.3 million pounds for June and 86 million pounds for the six months ending June.

The combined output of creamery butter and factory cheese during the month of July represented the equivalent of 1.15 billion pounds of milk, registering an increase of approximately 35 million pounds as compared with the combined make in terms of milk for the same month a year ago. Commery butter represented 79.0 per cent and cheese represented 21.0 per cent of the total.