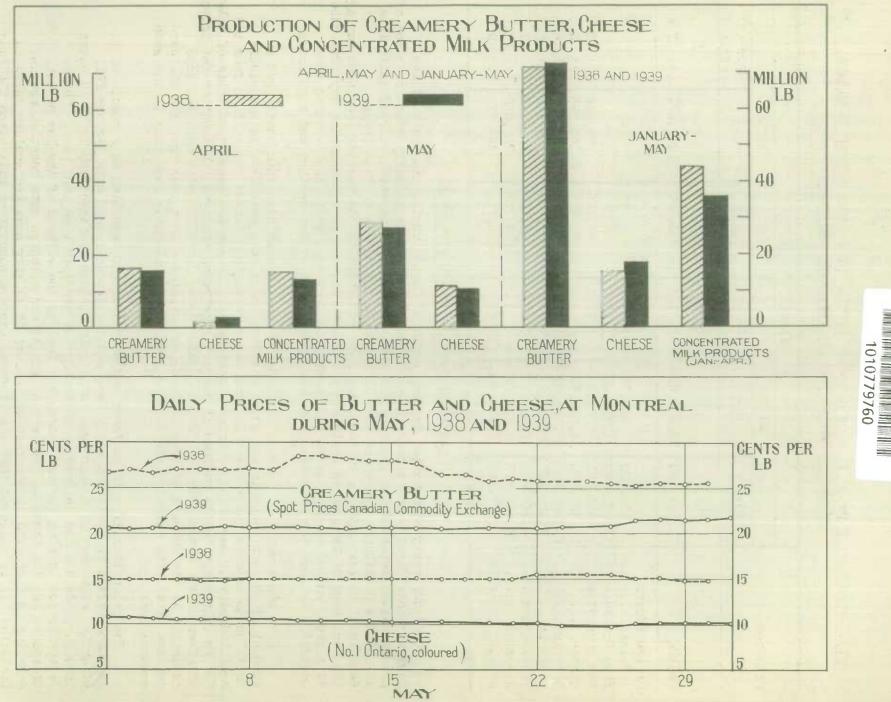

## MONTHLY REVIEW OF DAIRY PRODUCTION IN CANADA, MAY, 1939. (Issued Thursday, June 8, 1939)

<u>CREAMERY BUTTER PRODUCTION</u> in May decreased approximately 5 per cent as compared with the May make of 1938 and increased 74 per cent as compared with the output for the preceding month. During the month of May 27.6 million pounds of butter were produced and during the five months ending May, the output reached a total of 72.6 million pounds. The decrease in the May make occurred in all provinces except Manitoba, Saskatchewan and Alberta.

CHEESE PRODUCTION decreased 6 per cent in May as compared with May 1938, and increased 7.9 million pounds as compared with the output for the preceding month. The May make was approximately 10.8 million pounds and the total during the period January to May amounted to 17.9 million pounds. There was no cheese produced in Prince Edward Island in May; of the remaining provinces, only Quebec and Ontario contributed to the decrease recorded herein.

The production of <u>CONCENTRATED MILK PRODUCTS</u> for the month of April registered a decrease of approximately 13 per cent as compared with the same month last year and an increase of 38 per cent as compared with the preceding month. During April 10.4 million pounds of Concentrated Whole Milk Products were manufactured in Canada and 2.9 million pounds of Concentrated Milk By Products. During the four months January to April 26.8 million p unds of the former and 9.2 million pounds of the latter were produced in condenseries and creameries in the Dominion, making a total of 13.3 million pounds for April and 36.0 million pounds for the four months ending April.

CREAMERY BUTTER PRICES at Montreal, as quoted daily by the Canadian Commodity Exchange for the first grade product, averaged 20 7/8 cents a pound, compared with 26 3/4 cents in May, 1938. Ontario coloured cheese at Montreal based on daily quotations averaged 10 1/4 cents in May compared with 15 cents in May, 1938.

The combined output of creamery butter and factory cheese during the month of May represented the equivalent of 767.1 million pounds of milk, registering a decrease of approximately 40.0 million pounds as compared with the combined make in terms of milk for the same month a year ago. Creamery butter represented 84.2 per cent and cheese represented 15.8 per cent of the total.