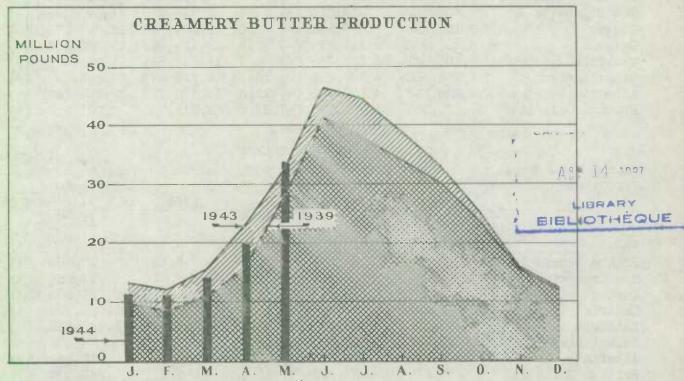

# SUMMARY STATEMENT OF DAIRY PRODUCTION IN CANADA (May, 1944)

CREAMERY PUTTER PRODUCTION in May increased approximately 5.3 per cent as compared with the May make of 1943 and increased 70.6 per cent as compared with the output for the preceding month. During the month of May 33.9 million pounds of butter were produced, and during the five months ended May, the output reached a total of 89.7 million pounds. The increase in the May make occurred in all provinces except Nova Scotia and Ontario.