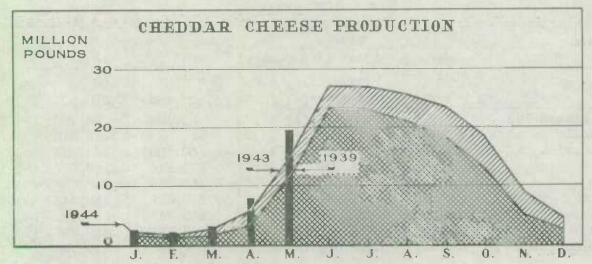

CHEDDAR CHEESE PRODUCTION increased nearly 35 per cent in May as compared with May, 1943, and was over  $2\frac{1}{2}$  times that of the previous month. The May make was approximately 20 million pounds, and the total for the five months, January to May amounted to 35.6 million pounds. The increase in the May make occurred in all provinces.