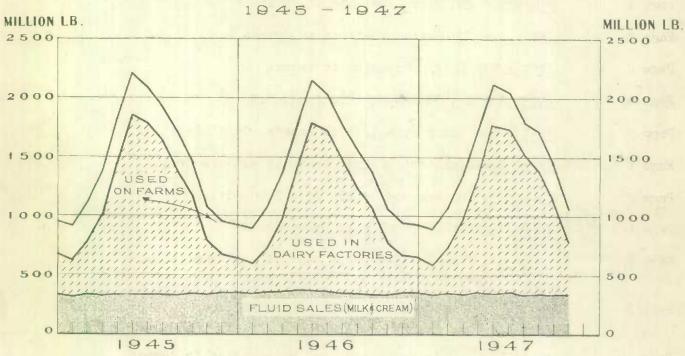

## MILK PRODUCTION AND UTILIZATION

The total farm milk production of Canada in the month of November was one-half of one per cent above that of November, 1946. The provinces that contributed to this increase were Quebec, Alberta and British Columbia.

Fluid sales in the month of November were almost equal to those of the same month last year. Fluid milk declined 3 per cent while fluid cream on a milk basis increased 16% per cent. Sales of milk by provinces indicated the same situation with the exception of British Columbia where the sales of milk were greater than those of a year ago. Cream sales declined in Prince Edward Island, Nova Scotia, Saskatchevan and British Columbia as opposed to increases in the other five provinces and in the Dominion.

Milk used in dairy factory production during November increased approximately 2 per cent over the same month last year.

The total numbers of milch cows on farms showed a reduction of approximately 12 per cent, a much greater decline than that recorded in the previous month.