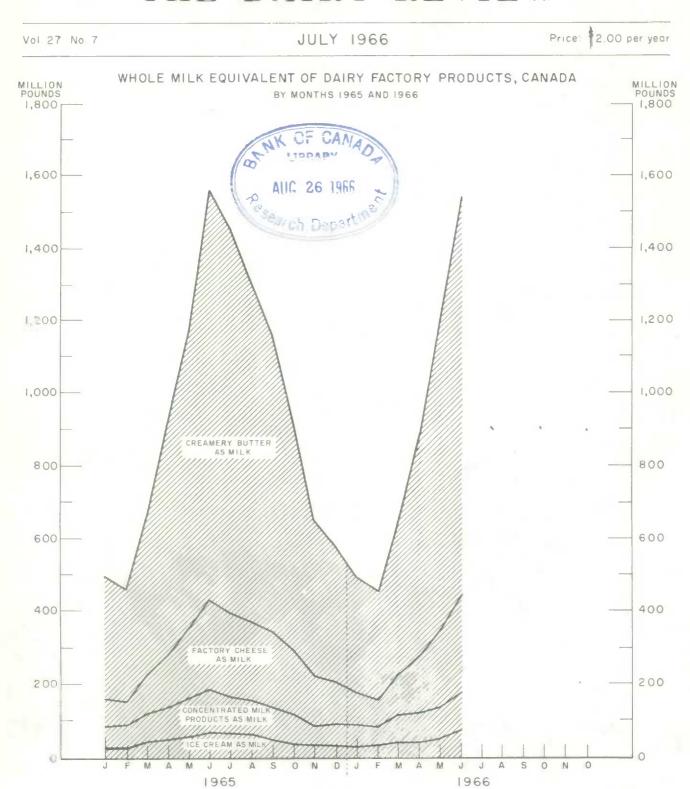

Almost 71 per cent of the milk produced in July, or 1,395,000,000 pounds, was used for dairy factory products. This was 3.8 per cent below factory utilization in July, 1965. Creamery butter production during the month used 988,000,000 pounds of milk, 6.6 per cent less than in July, 1965, while milk used for concentrated whole milk products was down 16.5 per cent. Approximately 4.5 and 32.5 per cent more milk was utilized for the manufacture of factory cheese and ice cream mix, respectively, than in July a year ago. During the January-July period, 1.3 per cent less milk was utilized for dairy factory products than in the corresponding period in 1965.

TABLE 1. Preliminary Estimates of Milk Equivalent of Dairy Factory Products,
July and January to July, 1965 and 1966

|                                                 |                   | July               |                      | January - July         |                    |                   |  |
|-------------------------------------------------|-------------------|--------------------|----------------------|------------------------|--------------------|-------------------|--|
| Product                                         | 1965              | 1966               | Percentage<br>change | 1965                   | 1966               | Percentage change |  |
|                                                 | 1000              | lb.                | %                    | 1000                   | 1b.                | %                 |  |
| Creamery butter Factory cheese                  | 1,057,353 228,498 | 987,550<br>238,803 |                      | 4,701,786<br>1,052,306 |                    |                   |  |
| Concentrated whole milk products  Ice cream mix | 101,574 63,603    | 84,788<br>84,302   | - 16.5<br>+ 32.5     | 613,882<br>329,275     | 528,818<br>361,036 | - 13.9<br>+ 9.6   |  |
| Totals                                          | 1,451,028         | 1,395,443          | - 3.8                | 6,697,249              | 6,612,188          | - 1.3             |  |