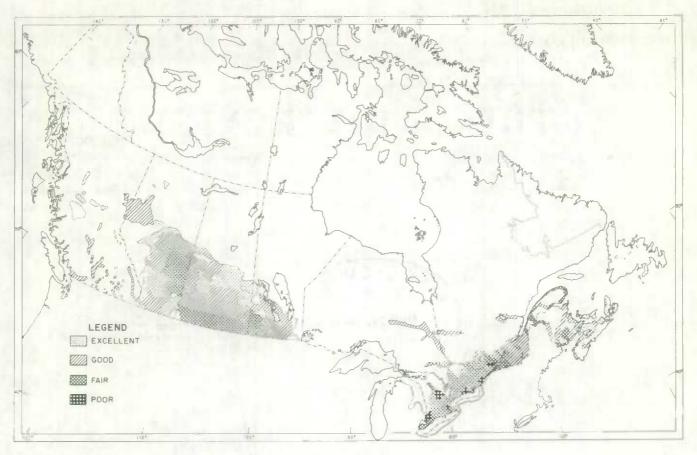

# PASTURE CONDITIONS ON FARMS KEEPING MILK COWS

JULY 15<sup>th</sup> 1966

JULY 15th 1965

Pasture conditions at July 15 were generally only fair throughout most areas of Eastern Canada. Rain was needed in most districts of the Maritimes, the lower St. Lawrence area and more particularly Ontario and adjacent areas of Quebec. Weather conditions were generally favourable in Western Canada and pastures were in good condition. Regional pasture conditions at July 15, 1965 and 1966, are shown by the maps on the opposite page.