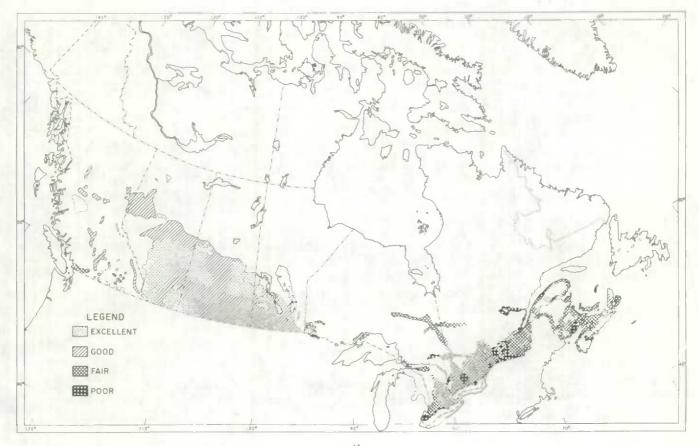

# PASTURE CONDITIONS ON FARMS KEEPING MILK COWS

JULY 15<sup>th</sup> 1966

JULY 15th 1965

Pasture conditions at July 15 were generally only fair throughout most areas of Eastern Canada. Rain was needed in most districts of the Maritimes, the lower St. Lawrence area and more particularly Ontario and adjacent areas of Quebec. Weather conditions were generally favourable in Western Canada and pastures were in good condition. Regional pasture conditions at July 15, 1965 and 1966, are shown by the maps on the opposite page.