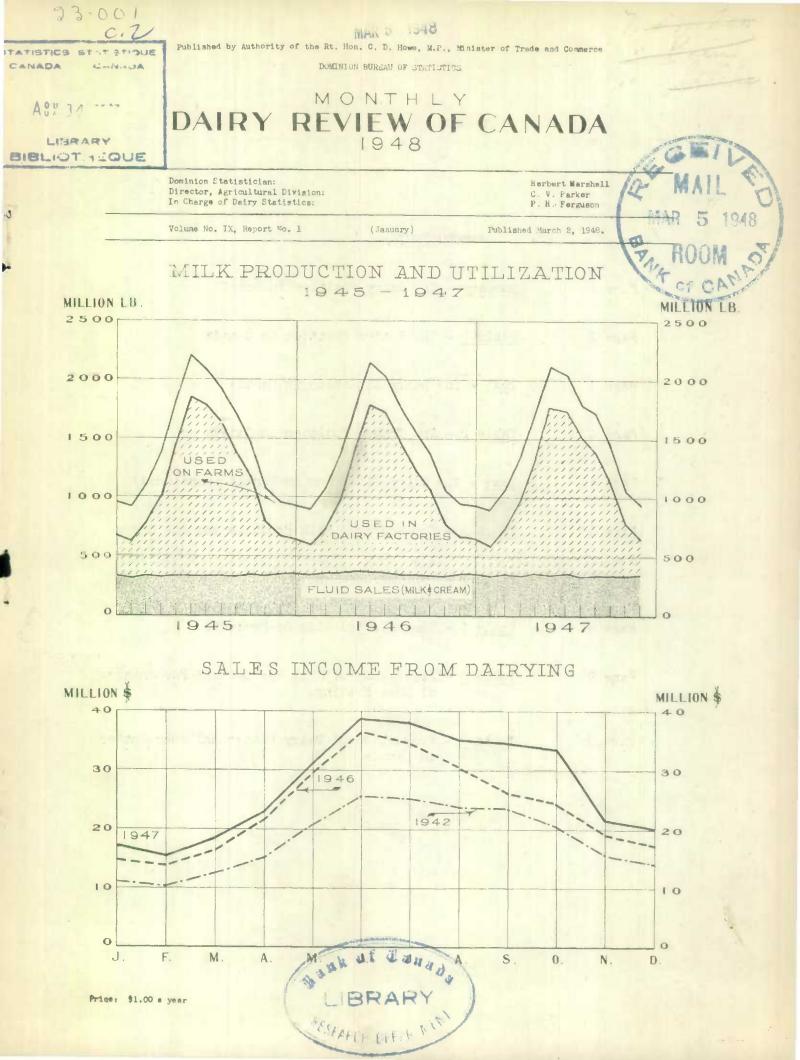

The total farm milk production of Canada in the month of December was  $2\frac{1}{2}$  per cent below that of December, 1946. All provinces with the exception of Alberta and British Columbia contributed to this decrease.

Fluid sales in the month of December were approximately 8<sup>1</sup>/<sub>2</sub> million pounds less than those of the same month last year. Fluid milk declined 5 per cent while fluid cream on a milk basis increased 15 per cent. Sales of milk by provinces revealed increases in all sections of the Dominion with the exception of British Columbia, while cream sales increased in all provinces but Saskatchewan and British Columbia.

Milk used in dairy factory production decreased approximately 3 per cent during December, and increased  $3_2^1$  per cent during the entire year as compared with the same period of 1946.

The total numbers of milch cows on farms showed a reduction of approximately 2 per cent, as compared with a reduction of  $l_2^1$  per cent in the previous month.