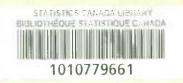

Farm income from dairying in March was approximately 25.8 per cent greater than that recorded in the same month of the previous year. The average farm price of milk sold for all purposes was \$5.09 per hundred, as againt \$2.42 per hundred in the corresponding month of 1947.

Farm Income: Farm income from the sale of dairy products amounted to \$23 .-088,000 in March, 1948, in comparison with \$18,355,000 in the same month of the previous year. Higher prices per unit were responsible for this advance, the weighted average being \$3.09 per hundred pounds of milk as against \$2.42 in March, 1947. This upward movement in prices applied to all products. Milk used in concentration showed the greatest advance, moving up 91 cents per hundred during the past twelve months. Fluid milk and cream increased 57 cents and 54 cents, respectively, while cheese milk was 53 cents greater than that shown in the same month of the preceding year. Income obtained from the sale of milk and butter-fat for the production of ice cream represented the equivalent of \$2.76 per hundred pounds, 20.3 per cent of which was delivered in the form of milk and 79.7 per cent in the form of cream. On a milk basis the average of \$2.76 per hundred represented a price increase of 61 cents per hundred as compared with March, 1947. Butter-fat used in the production of creamery butter advanced from 50.6 to 70.9 cents, an increase of over 20 cents per pound; and dairy butter selling at 65 cents per pound in March of this year represented an increase of 22.7 cents in comparison with that shown in the corresponding month of the preceding year.