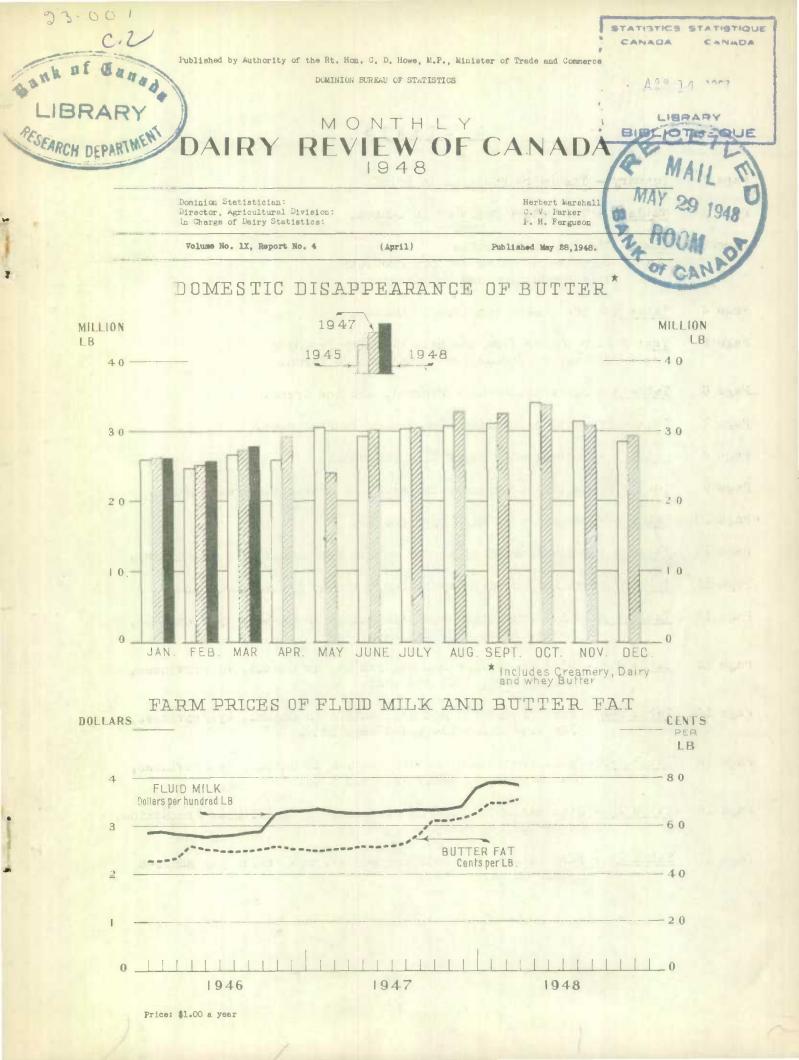

#### THE DAIRY POSITION IN BRIEF

The production of creamery butter in the month of April was less than that of the same month of the preceding year by ll per cent.

The total butter supply in the month of April was  $22\frac{1}{4}$  per cent less than that of the same month of 1947, and owing to short supplies, the domestic disappearance decreased  $10\frac{3}{4}$  per cent.

Total Supply: The total supply of butter (creamery, dairy and whey), which is represented by stocks at beginning, plus April production, amounted to approximately 314 million pounds. This represented a decline of about 94 million pounds in comparison with the total supply reported in April, 1947. This situation arises from a decline in the current make and smaller stock reserves.

Domestic Disappearance: The domestic disappearance of all butter reflected the acute shortages that developed during March. The disappearance was 264 million pounds in April as compared with 292 million pounds a year ago and 273 million pounds in the previous month. In pounds per capita, the April disappearance was 2.05 pounds in comparison with 2.16 pounds last month and 2.34 pounds in the same month last year. High prices have also probably tended to check the upward movement in the domestic disappearance which occurred in the late summer and autumn months of 1947.